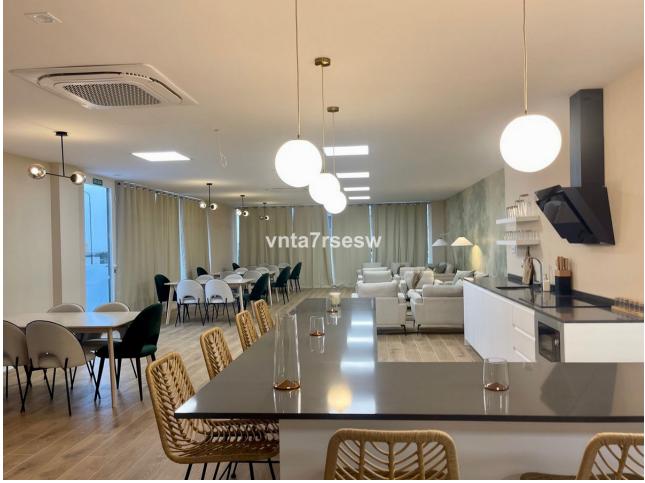

## Community: 2,484 EUR / year

NEW ON THE MARKET 3 bedrooms 2,5 bathrooms townhouse in La Cala de Mijas, Costa del Sol BEST FEATURES \* Newly constructed \* Within easy walking distance to amenities, La Cala centre and the beach \* All the highest upgrades installed, including a lift \* Southwest/West orientation \* Private garden \* Parking space in a community garage with a private access Development of 90 townhouses with communal swimming pool, gymnasium, sauna and a gourmet social room. Concierge on site. Estimate occupation February 2025. Schedule your viewing today! Setting : Suburban, Close To Golf, Close To Shops, Close To Schools, Urbanisation. Orientation : South West, West. Condition : New Construction. Pool : Communal. Climate Control : Air Conditioning, Hot A/C, Cold A/C, U/F/H Bathrooms. Views : Urban. Features : Covered Terrace, Lift, Fitted Wardrobes, Near Transport, Private Terrace, Gym, Sauna, Utility Room, Ensuite Bathroom, Double Glazing, 24 Hour Reception, Basement. Furniture : Not Furnished. Kitchen : Fully Fitted. Garden : Communal, Private. Security : Gated Complex, Electric Blinds, 24 Hour Security. Parking : Underground, Garage, Private. Category : Contemporary.