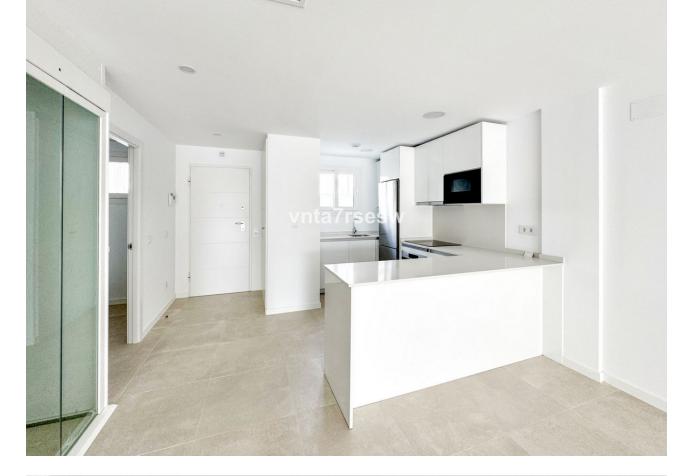

## Community: 2,484 EUR / year

NEW ON THE MARKET 3 bedrooms 2,5 bathrooms townhouse in La Cala de Mijas, Costa del Sol BEST FEATURES \* Newly constructed \* Within easy walking distance to amenities, La Cala centre and the beach \* All the highest upgrades installed, including a lift \* Southwest/West orientation \* Private garden \* Parking space in a community garage with a private access Development of 90 townhouses with communal swimming pool, gymnasium, sauna and a gourmet social room. Concierge on site. Estimate occupation February 2025. Schedule your viewing today! Setting : Suburban, Close To Golf, Close To Shops, Close To Schools, Urbanisation. Orientation : South West, West. Condition : New Construction. Pool : Communal. Climate Control : Air Conditioning, Hot A/C, Cold A/C, U/F/H Bathrooms. Views : Urban. Features : Covered Terrace, Lift, Fitted Wardrobes, Near Transport, Private Terrace, Gym, Sauna, Utility Room, Ensuite Bathroom, Double Glazing, 24 Hour Reception, Basement. Furniture : Not Furnished. Kitchen : Fully Fitted. Garden : Communal, Private. Security : Gated Complex, Electric Blinds, 24 Hour Security. Parking : Underground, Garage, Private. Category : Contemporary.