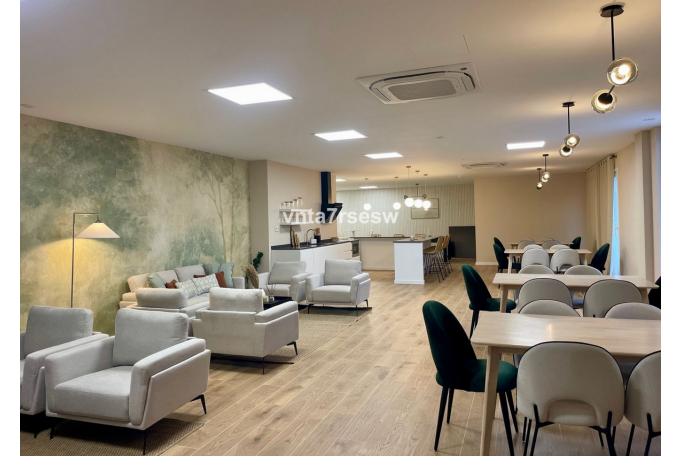

## Community: 2,484 EUR / year

NEW ON THE MARKET 3 bedrooms 2,5 bathrooms townhouse in La Cala de Mijas, Costa del Sol BEST FEATURES \* Newly constructed \* Within easy walking distance to amenities, La Cala centre and the beach \* All the highest upgrades installed, including a lift \* Southwest/West orientation \* Private garden \* Parking space in a community garage with a private access Development of 90 townhouses with communal swimming pool, gymnasium, sauna and a gourmet social room. Concierge on site. Estimate occupation February 2025. Schedule your viewing today! Setting : Suburban, Close To Golf, Close To Shops, Close To Schools, Urbanisation. Orientation : South West, West. Condition : New Construction. Pool : Communal. Climate Control : Air Conditioning, Hot A/C, Cold A/C, U/F/H Bathrooms. Views : Urban. Features : Covered Terrace, Lift, Fitted Wardrobes, Near Transport, Private Terrace, Gym, Sauna, Utility Room, Ensuite Bathroom, Double Glazing, 24 Hour Reception, Basement. Furniture : Not Furnished. Kitchen : Fully Fitted. Garden : Communal, Private. Security : Gated Complex, Electric Blinds, 24 Hour Security. Parking : Underground, Garage, Private. Category : Contemporary.