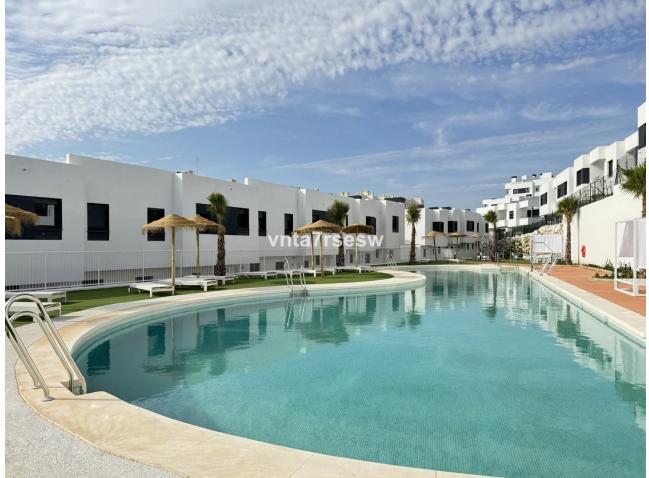

## Community: 2,484 EUR / year

NEW ON THE MARKET 3 bedrooms 2,5 bathrooms townhouse in La Cala de Mijas, Costa del Sol BEST FEATURES \* Newly constructed \* Within easy walking distance to amenities, La Cala centre and the beach \* All the highest upgrades installed, including a lift \* Southwest/West orientation \* Private garden \* Parking space in a community garage with a private access Development of 90 townhouses with communal swimming pool, gymnasium, sauna and a gourmet social room. Concierge on site. Estimate occupation February 2025. Schedule your viewing today! Setting : Suburban, Close To Golf, Close To Shops, Close To Schools, Urbanisation. Orientation : South West, West. Condition : New Construction. Pool : Communal. Climate Control : Air Conditioning, Hot A/C, Cold A/C, U/F/H Bathrooms. Views : Urban. Features : Covered Terrace, Lift, Fitted Wardrobes, Near Transport, Private Terrace, Gym, Sauna, Utility Room, Ensuite Bathroom, Double Glazing, 24 Hour Reception, Basement. Furniture : Not Furnished. Kitchen : Fully Fitted. Garden : Communal, Private. Security : Gated Complex, Electric Blinds, 24 Hour Security. Parking : Underground, Garage, Private. Category : Contemporary.