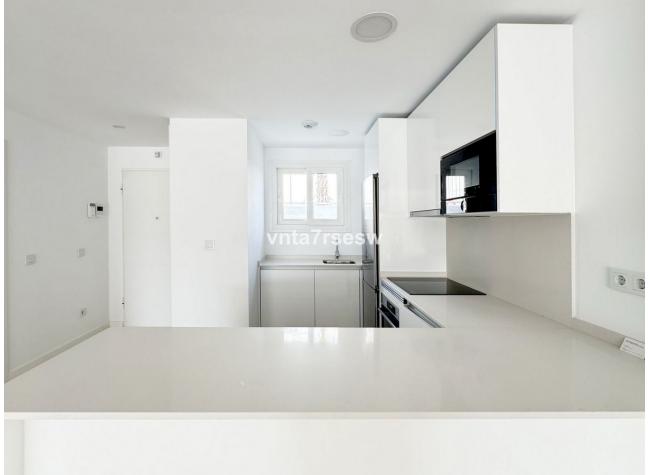

## Community: 2,484 EUR / year

NEW ON THE MARKET 3 bedrooms 2,5 bathrooms townhouse in La Cala de Mijas, Costa del Sol BEST FEATURES \* Newly constructed \* Within easy walking distance to amenities, La Cala centre and the beach \* All the highest upgrades installed, including a lift \* Southwest/West orientation \* Private garden \* Parking space in a community garage with a private access Development of 90 townhouses with communal swimming pool, gymnasium, sauna and a gourmet social room. Concierge on site. Estimate occupation February 2025. Schedule your viewing today! Setting : Suburban, Close To Golf, Close To Shops, Close To Schools, Urbanisation. Orientation : South West, West. Condition : New Construction. Pool : Communal. Climate Control : Air Conditioning, Hot A/C, Cold A/C, U/F/H Bathrooms. Views : Urban. Features : Covered Terrace, Lift, Fitted Wardrobes, Near Transport, Private Terrace, Gym, Sauna, Utility Room, Ensuite Bathroom, Double Glazing, 24 Hour Reception, Basement. Furniture : Not Furnished. Kitchen : Fully Fitted. Garden : Communal, Private. Security : Gated Complex, Electric Blinds, 24 Hour Security. Parking : Underground, Garage, Private. Category : Contemporary.