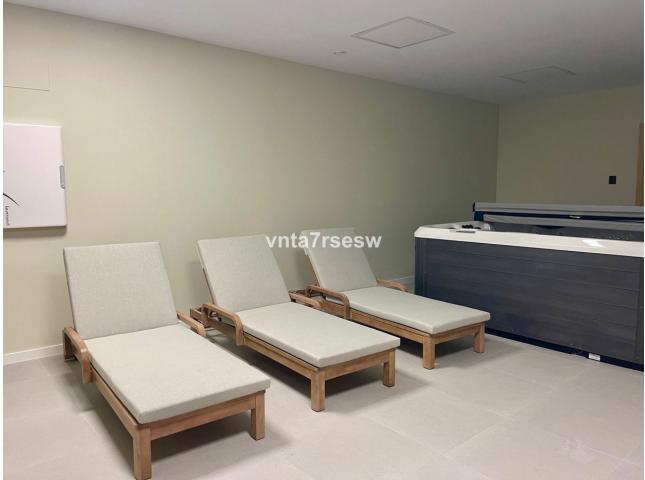

## Community: 2,484 EUR / year

NEW ON THE MARKET 3 bedrooms 2,5 bathrooms townhouse in La Cala de Mijas, Costa del Sol BEST FEATURES \* Newly constructed \* Within easy walking distance to amenities, La Cala centre and the beach \* All the highest upgrades installed, including a lift \* Southwest/West orientation \* Private garden \* Parking space in a community garage with a private access Development of 90 townhouses with communal swimming pool, gymnasium, sauna and a gourmet social room. Concierge on site. Estimate occupation February 2025. Schedule your viewing today! Setting : Suburban, Close To Golf, Close To Shops, Close To Schools, Urbanisation. Orientation : South West, West. Condition : New Construction. Pool : Communal. Climate Control : Air Conditioning, Hot A/C, Cold A/C, U/F/H Bathrooms. Views : Urban. Features : Covered Terrace, Lift, Fitted Wardrobes, Near Transport, Private Terrace, Gym, Sauna, Utility Room, Ensuite Bathroom, Double Glazing, 24 Hour Reception, Basement. Furniture : Not Furnished. Kitchen : Fully Fitted. Garden : Communal, Private. Security : Gated Complex, Electric Blinds, 24 Hour Security. Parking : Underground, Garage, Private. Category : Contemporary.