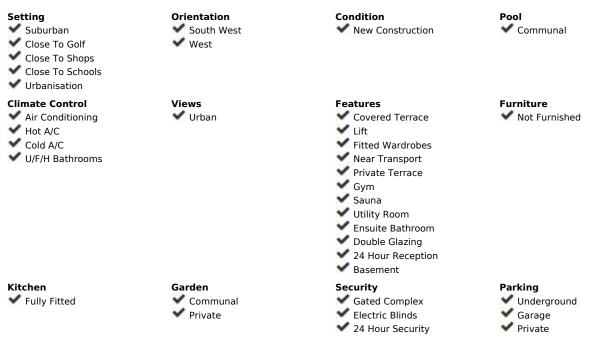

## Community: 2,484 EUR / year

NEW ON THE MARKET 3 bedrooms 2,5 bathrooms townhouse in La Cala de Mijas, Costa del Sol BEST FEATURES \* Newly constructed \* Within easy walking distance to amenities, La Cala centre and the beach \* All the highest upgrades installed, including a lift \* Southwest/West orientation \* Private garden \* Parking space in a community garage with a private access Development of 90 townhouses with communal swimming pool, gymnasium, sauna and a gourmet social room. Concierge on site. Estimate occupation February 2025. Schedule your viewing today! Setting : Suburban, Close To Golf, Close To Shops, Close To Schools, Urbanisation. Orientation : South West, West. Condition : New Construction. Pool : Communal. Climate Control : Air Conditioning, Hot A/C, Cold A/C, U/F/H Bathrooms. Views : Urban. Features : Covered Terrace, Lift, Fitted Wardrobes, Near Transport, Private Terrace, Gym, Sauna, Utility Room, Ensuite Bathroom, Double Glazing, 24 Hour Reception, Basement. Furniture : Not Furnished. Kitchen : Fully Fitted. Garden : Communal, Private. Security : Gated Complex, Electric Blinds, 24 Hour Security. Parking : Underground, Garage, Private. Category : Contemporary.