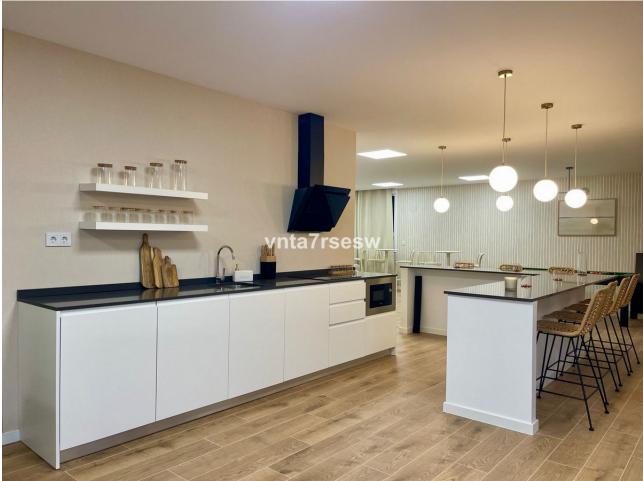

## Community: 2,484 EUR / year

NEW ON THE MARKET 3 bedrooms 2,5 bathrooms townhouse in La Cala de Mijas, Costa del Sol BEST FEATURES \* Newly constructed \* Within easy walking distance to amenities, La Cala centre and the beach \* All the highest upgrades installed, including a lift \* Southwest/West orientation \* Private garden \* Parking space in a community garage with a private access Development of 90 townhouses with communal swimming pool, gymnasium, sauna and a gourmet social room. Concierge on site. Estimate occupation February 2025. Schedule your viewing today! Setting : Suburban, Close To Golf, Close To Shops, Close To Schools, Urbanisation. Orientation : South West, West. Condition : New Construction. Pool : Communal. Climate Control : Air Conditioning, Hot A/C, Cold A/C, U/F/H Bathrooms. Views : Urban. Features : Covered Terrace, Lift, Fitted Wardrobes, Near Transport, Private Terrace, Gym, Sauna, Utility Room, Ensuite Bathroom, Double Glazing, 24 Hour Reception, Basement. Furniture : Not Furnished. Kitchen : Fully Fitted. Garden : Communal, Private. Security : Gated Complex, Electric Blinds, 24 Hour Security. Parking : Underground, Garage, Private. Category : Contemporary.