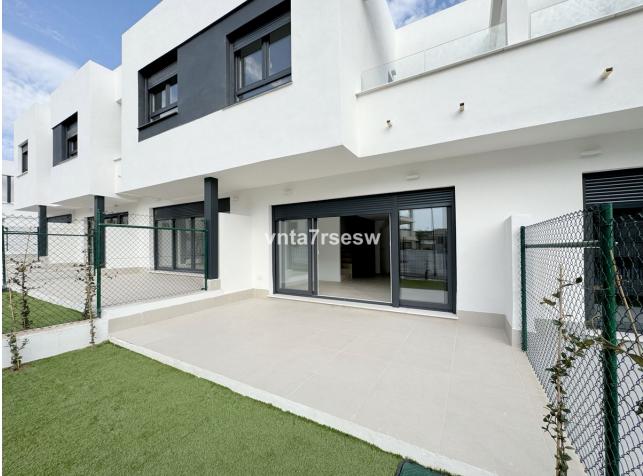

## Community: 2,484 EUR / year

NEW ON THE MARKET 3 bedrooms 2,5 bathrooms townhouse in La Cala de Mijas, Costa del Sol BEST FEATURES \* Newly constructed \* Within easy walking distance to amenities, La Cala centre and the beach \* All the highest upgrades installed, including a lift \* Southwest/West orientation \* Private garden \* Parking space in a community garage with a private access Development of 90 townhouses with communal swimming pool, gymnasium, sauna and a gourmet social room. Concierge on site. Estimate occupation February 2025. Schedule your viewing today! Setting : Suburban, Close To Golf, Close To Shops, Close To Schools, Urbanisation. Orientation : South West, West. Condition : New Construction. Pool : Communal. Climate Control : Air Conditioning, Hot A/C, Cold A/C, U/F/H Bathrooms. Views : Urban. Features : Covered Terrace, Lift, Fitted Wardrobes, Near Transport, Private Terrace, Gym, Sauna, Utility Room, Ensuite Bathroom, Double Glazing, 24 Hour Reception, Basement. Furniture : Not Furnished. Kitchen : Fully Fitted. Garden : Communal, Private. Security : Gated Complex, Electric Blinds, 24 Hour Security. Parking : Underground, Garage, Private. Category : Contemporary.