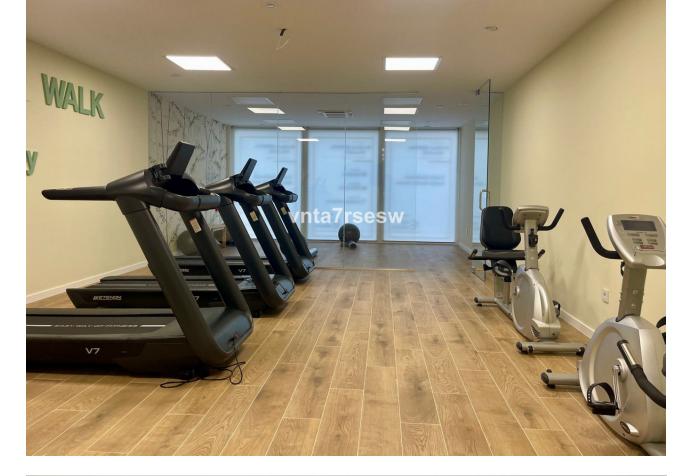

## Community: 2,484 EUR / year

NEW ON THE MARKET 3 bedrooms 2,5 bathrooms townhouse in La Cala de Mijas, Costa del Sol BEST FEATURES \* Newly constructed \* Within easy walking distance to amenities, La Cala centre and the beach \* All the highest upgrades installed, including a lift \* Southwest/West orientation \* Private garden \* Parking space in a community garage with a private access Development of 90 townhouses with communal swimming pool, gymnasium, sauna and a gourmet social room. Concierge on site. Estimate occupation February 2025. Schedule your viewing today! Setting : Suburban, Close To Golf, Close To Shops, Close To Schools, Urbanisation. Orientation : South West, West. Condition : New Construction. Pool : Communal. Climate Control : Air Conditioning, Hot A/C, Cold A/C, U/F/H Bathrooms. Views : Urban. Features : Covered Terrace, Lift, Fitted Wardrobes, Near Transport, Private Terrace, Gym, Sauna, Utility Room, Ensuite Bathroom, Double Glazing, 24 Hour Reception, Basement. Furniture : Not Furnished. Kitchen : Fully Fitted. Garden : Communal, Private. Security : Gated Complex, Electric Blinds, 24 Hour Security. Parking : Underground, Garage, Private. Category : Contemporary.