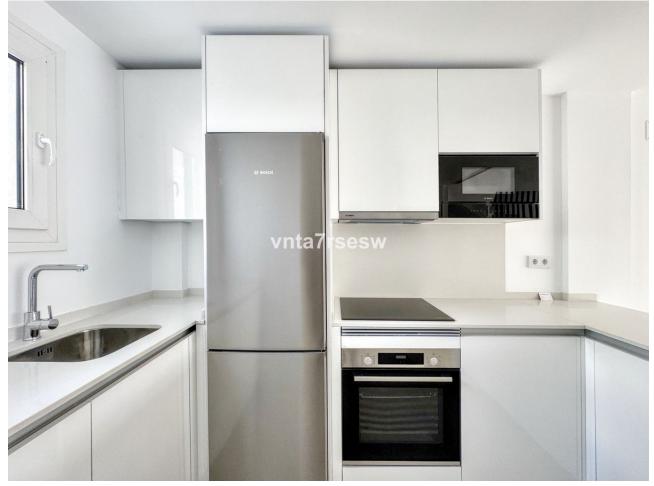

## Community: 2,484 EUR / year

NEW ON THE MARKET 3 bedrooms 2,5 bathrooms townhouse in La Cala de Mijas, Costa del Sol BEST FEATURES \* Newly constructed \* Within easy walking distance to amenities, La Cala centre and the beach \* All the highest upgrades installed, including a lift \* Southwest/West orientation \* Private garden \* Parking space in a community garage with a private access Development of 90 townhouses with communal swimming pool, gymnasium, sauna and a gourmet social room. Concierge on site. Estimate occupation February 2025. Schedule your viewing today! Setting : Suburban, Close To Golf, Close To Shops, Close To Schools, Urbanisation. Orientation : South West, West. Condition : New Construction. Pool : Communal. Climate Control : Air Conditioning, Hot A/C, Cold A/C, U/F/H Bathrooms. Views : Urban. Features : Covered Terrace, Lift, Fitted Wardrobes, Near Transport, Private Terrace, Gym, Sauna, Utility Room, Ensuite Bathroom, Double Glazing, 24 Hour Reception, Basement. Furniture : Not Furnished. Kitchen : Fully Fitted. Garden : Communal, Private. Security : Gated Complex, Electric Blinds, 24 Hour Security. Parking : Underground, Garage, Private. Category : Contemporary.