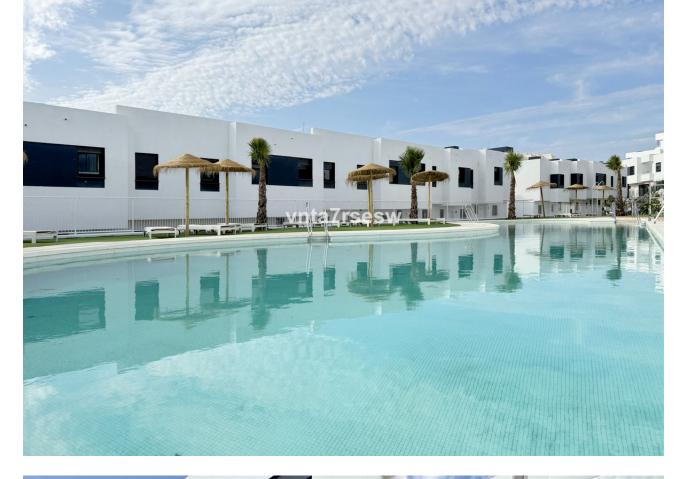

## Community: 2,484 EUR / year

NEW ON THE MARKET 3 bedrooms 2,5 bathrooms townhouse in La Cala de Mijas, Costa del Sol BEST FEATURES \* Newly constructed \* Within easy walking distance to amenities, La Cala centre and the beach \* All the highest upgrades installed, including a lift \* Southwest/West orientation \* Private garden \* Parking space in a community garage with a private access Development of 90 townhouses with communal swimming pool, gymnasium, sauna and a gourmet social room. Concierge on site. Estimate occupation February 2025. Schedule your viewing today! Setting : Suburban, Close To Golf, Close To Shops, Close To Schools, Urbanisation. Orientation : South West, West. Condition : New Construction. Pool : Communal. Climate Control : Air Conditioning, Hot A/C, Cold A/C, U/F/H Bathrooms. Views : Urban. Features : Covered Terrace, Lift, Fitted Wardrobes, Near Transport, Private Terrace, Gym, Sauna, Utility Room, Ensuite Bathroom, Double Glazing, 24 Hour Reception, Basement. Furniture : Not Furnished. Kitchen : Fully Fitted. Garden : Communal, Private. Security : Gated Complex, Electric Blinds, 24 Hour Security. Parking : Underground, Garage, Private. Category : Contemporary.