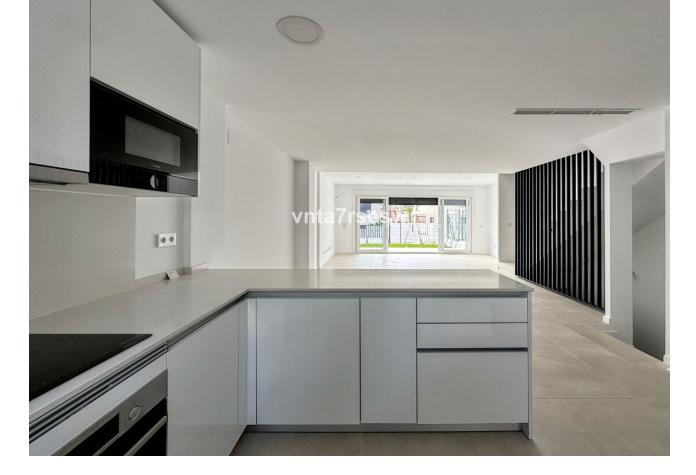

## Community: 2,484 EUR / year

NEW ON THE MARKET 3 bedrooms 2,5 bathrooms townhouse in La Cala de Mijas, Costa del Sol BEST FEATURES \* Newly constructed \* Within easy walking distance to amenities, La Cala centre and the beach \* All the highest upgrades installed, including a lift \* Southwest/West orientation \* Private garden \* Parking space in a community garage with a private access Development of 90 townhouses with communal swimming pool, gymnasium, sauna and a gourmet social room. Concierge on site. Estimate occupation February 2025. Schedule your viewing today! Setting : Suburban, Close To Golf, Close To Shops, Close To Schools, Urbanisation. Orientation : South West, West. Condition : New Construction. Pool : Communal. Climate Control : Air Conditioning, Hot A/C, Cold A/C, U/F/H Bathrooms. Views : Urban. Features : Covered Terrace, Lift, Fitted Wardrobes, Near Transport, Private Terrace, Gym, Sauna, Utility Room, Ensuite Bathroom, Double Glazing, 24 Hour Reception, Basement. Furniture : Not Furnished. Kitchen : Fully Fitted. Garden : Communal, Private. Security : Gated Complex, Electric Blinds, 24 Hour Security. Parking : Underground, Garage, Private. Category : Contemporary.