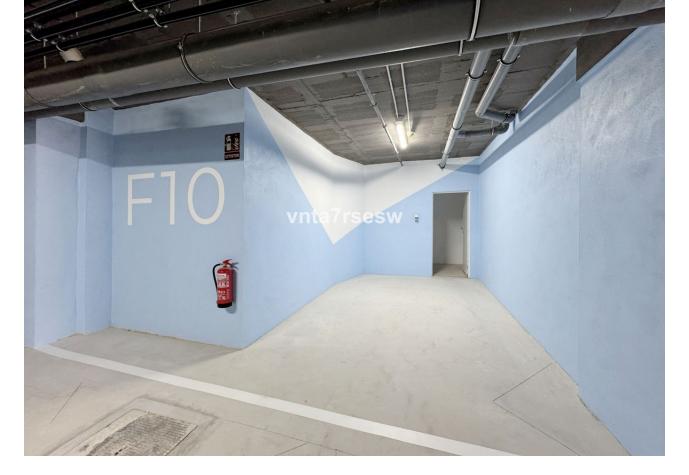

## Community: 2,484 EUR / year

NEW ON THE MARKET 3 bedrooms 2,5 bathrooms townhouse in La Cala de Mijas, Costa del Sol BEST FEATURES \* Newly constructed \* Within easy walking distance to amenities, La Cala centre and the beach \* All the highest upgrades installed, including a lift \* Southwest/West orientation \* Private garden \* Parking space in a community garage with a private access Development of 90 townhouses with communal swimming pool, gymnasium, sauna and a gourmet social room. Concierge on site. Estimate occupation February 2025. Schedule your viewing today! Setting : Suburban, Close To Golf, Close To Shops, Close To Schools, Urbanisation. Orientation : South West, West. Condition : New Construction. Pool : Communal. Climate Control : Air Conditioning, Hot A/C, Cold A/C, U/F/H Bathrooms. Views : Urban. Features : Covered Terrace, Lift, Fitted Wardrobes, Near Transport, Private Terrace, Gym, Sauna, Utility Room, Ensuite Bathroom, Double Glazing, 24 Hour Reception, Basement. Furniture : Not Furnished. Kitchen : Fully Fitted. Garden : Communal, Private. Security : Gated Complex, Electric Blinds, 24 Hour Security. Parking : Underground, Garage, Private. Category : Contemporary.