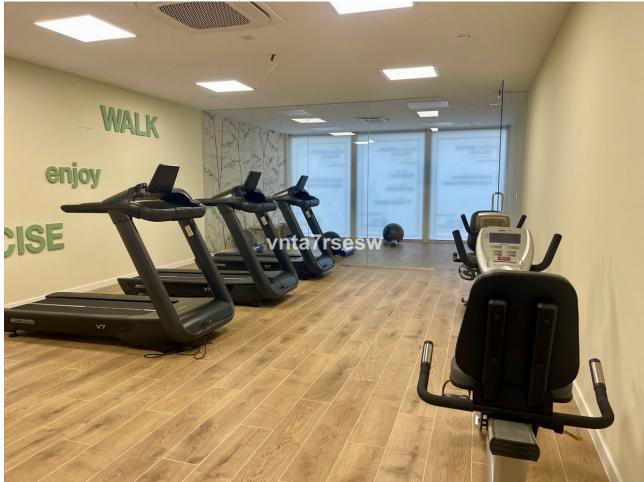

## Community: 2,484 EUR / year

NEW ON THE MARKET 3 bedrooms 2,5 bathrooms townhouse in La Cala de Mijas, Costa del Sol BEST FEATURES \* Newly constructed \* Within easy walking distance to amenities, La Cala centre and the beach \* All the highest upgrades installed, including a lift \* Southwest/West orientation \* Private garden \* Parking space in a community garage with a private access Development of 90 townhouses with communal swimming pool, gymnasium, sauna and a gourmet social room. Concierge on site. Estimate occupation February 2025. Schedule your viewing today! Setting : Suburban, Close To Golf, Close To Shops, Close To Schools, Urbanisation. Orientation : South West, West. Condition : New Construction. Pool : Communal. Climate Control : Air Conditioning, Hot A/C, Cold A/C, U/F/H Bathrooms. Views : Urban. Features : Covered Terrace, Lift, Fitted Wardrobes, Near Transport, Private Terrace, Gym, Sauna, Utility Room, Ensuite Bathroom, Double Glazing, 24 Hour Reception, Basement. Furniture : Not Furnished. Kitchen : Fully Fitted. Garden : Communal, Private. Security : Gated Complex, Electric Blinds, 24 Hour Security. Parking : Underground, Garage, Private. Category : Contemporary.