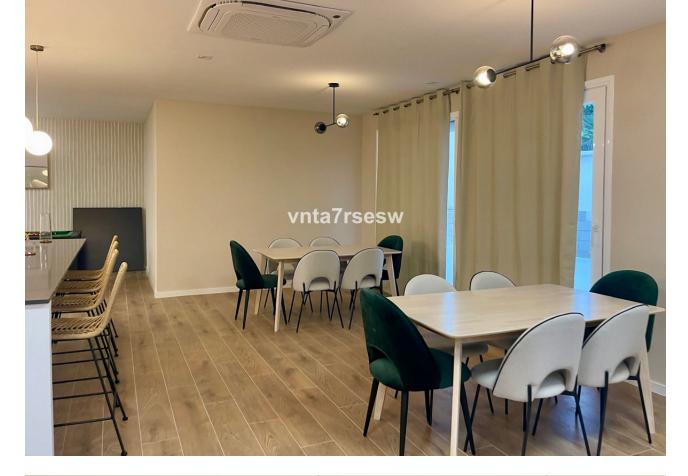

## Community: 2,484 EUR / year

NEW ON THE MARKET 3 bedrooms 2,5 bathrooms townhouse in La Cala de Mijas, Costa del Sol BEST FEATURES \* Newly constructed \* Within easy walking distance to amenities, La Cala centre and the beach \* All the highest upgrades installed, including a lift \* Southwest/West orientation \* Private garden \* Parking space in a community garage with a private access Development of 90 townhouses with communal swimming pool, gymnasium, sauna and a gourmet social room. Concierge on site. Estimate occupation February 2025. Schedule your viewing today! Setting : Suburban, Close To Golf, Close To Shops, Close To Schools, Urbanisation. Orientation : South West, West. Condition : New Construction. Pool : Communal. Climate Control : Air Conditioning, Hot A/C, Cold A/C, U/F/H Bathrooms. Views : Urban. Features : Covered Terrace, Lift, Fitted Wardrobes, Near Transport, Private Terrace, Gym, Sauna, Utility Room, Ensuite Bathroom, Double Glazing, 24 Hour Reception, Basement. Furniture : Not Furnished. Kitchen : Fully Fitted. Garden : Communal, Private. Security : Gated Complex, Electric Blinds, 24 Hour Security. Parking : Underground, Garage, Private. Category : Contemporary.