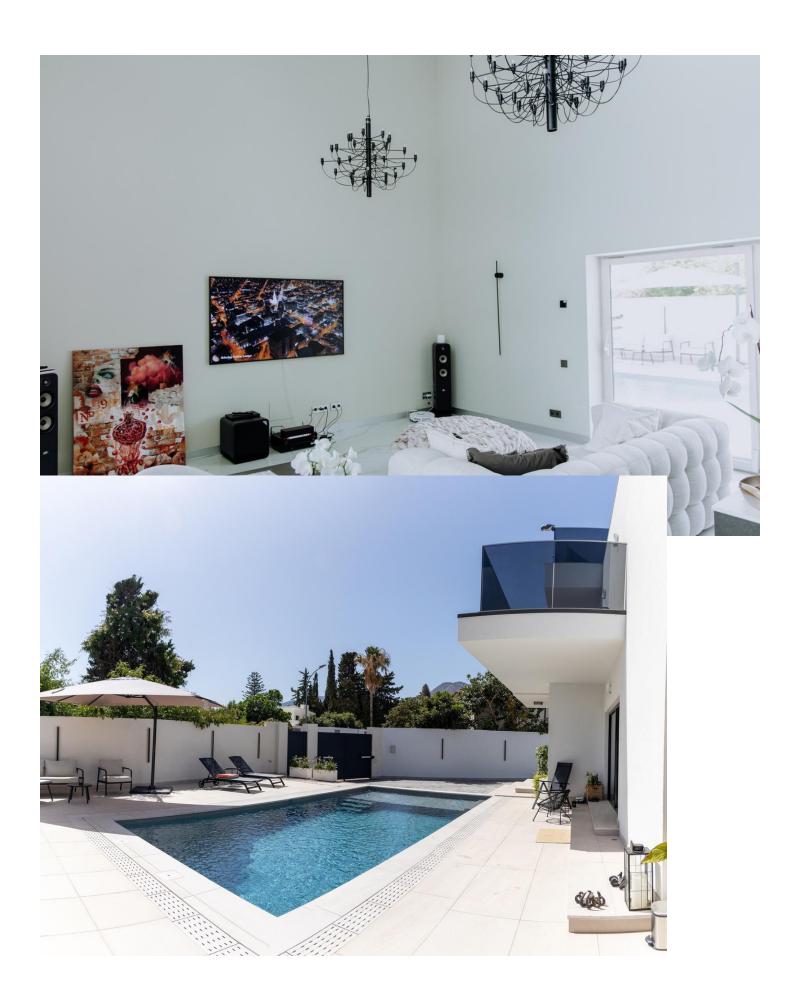

## Sales - House - Benalmadena 2.600.000€

Benalmadena House

5

5

380 m2

960 m2

NEW BUILD MODERN VILLA with Elevator, suitable for people with special needs!! This spectacular newly built 5-bedroom villa is located in Benalmádena in the prestigious Solymar-Puerto Marina area, a perfect place for those seeking luxury and comfort. It has 5 bedrooms, 4 of them en-suite, with high-quality finishes and windows offering plenty of natural light. The villa is sold fully furnished. The open-concept kitchen is equipped with high-end appliances and integrates perfectly with the living room, which has access to a large private terrace, creating an ideal space. The house features underfloor heating through an advanced aerothermal climate control system, ensuring energy efficiency and sustainability, and purified water through osmosis for comfort and well-being. In addition, the villa has an automation system (domotics) that allows intelligent control of the home, an incredible pool, a garage for 4 cars, a magnificent elevator, laundry room, and a large terrace where you can enjoy the sun and 360° panoramic views. Solymar is one of the most privileged areas in Benalmádena. The villa's location is ideal: 10 minutes from the beach and Puerto Marina, close to schools, restaurants, and leisure spots, with unbeatable connections to Málaga via public transport, train, and just 20 km from Málaga and its airport