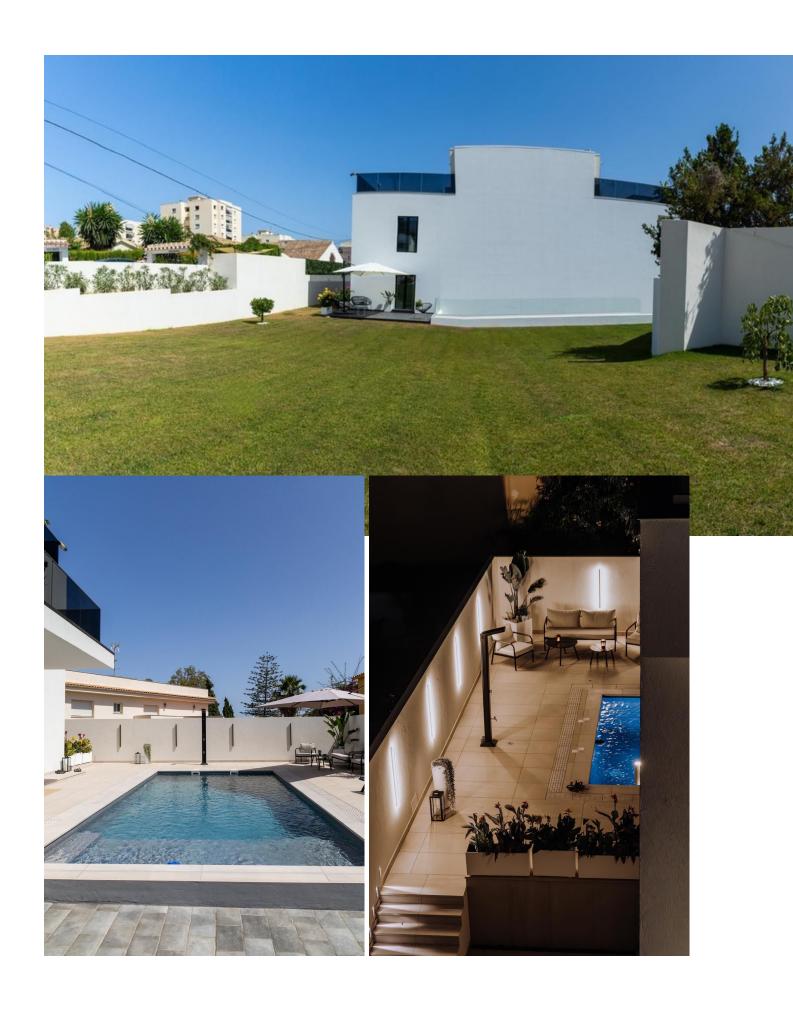

## Sales - House - Benalmadena 2.600.000€

Benalmadena House

5

5

380 m2

960 m2

NEW BUILD MODERN VILLA with Elevator, suitable for people with special needs!! This spectacular newly built 5-bedroom villa is located in Benalmádena in the prestigious Solymar-Puerto Marina area, a perfect place for those seeking luxury and comfort. It has 5 bedrooms, 4 of them en-suite, with high-quality finishes and windows offering plenty of natural light. The villa is sold fully furnished. The open-concept kitchen is equipped with high-end appliances and integrates perfectly with the living room, which has access to a large private terrace, creating an ideal space. The house features underfloor heating through an advanced aerothermal climate control system, ensuring energy efficiency and sustainability, and purified water through osmosis for comfort and well-being. In addition, the villa has an automation system (domotics) that allows intelligent control of the home, an incredible pool, a garage for 4 cars, a magnificent elevator, laundry room, and a large terrace where you can enjoy the sun and 360° panoramic views. Solymar is one of the most privileged areas in Benalmádena. The villa's location is ideal: 10 minutes from the beach and Puerto Marina, close to schools, restaurants, and leisure spots, with unbeatable connections to Málaga via public transport, train, and just 20 km from Málaga and its airport