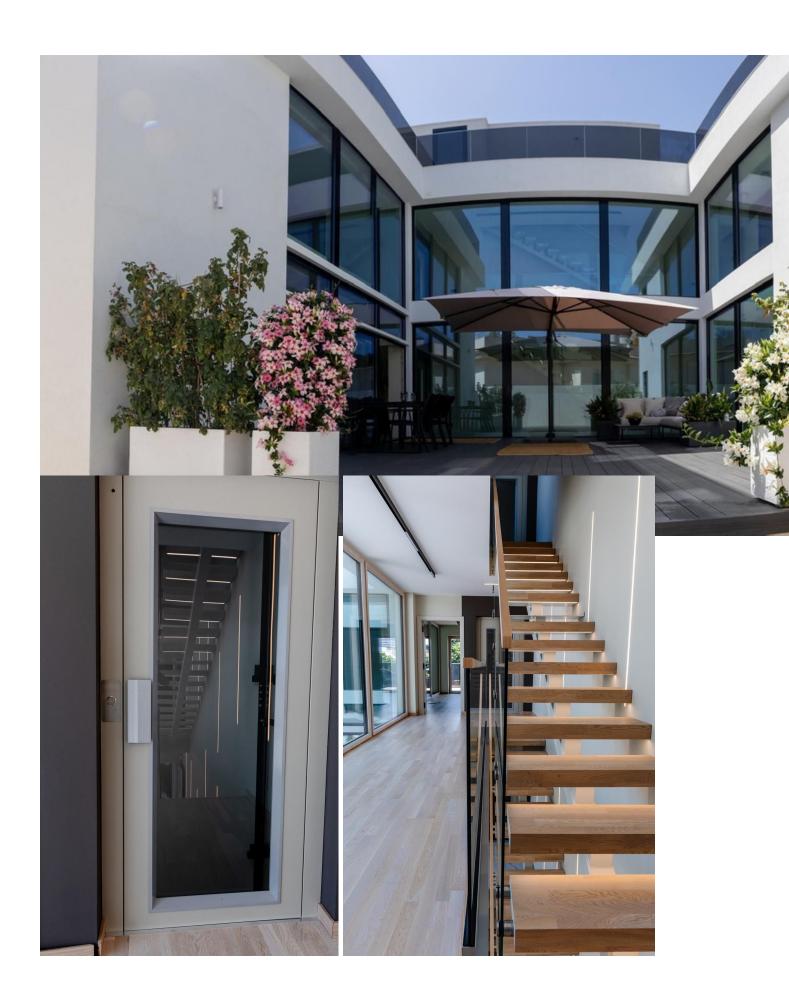

## Sales - House - Benalmadena 2.600.000€

Benalmadena House

5

5

380 m2

960 m2

NEW BUILD MODERN VILLA with Elevator, suitable for people with special needs!! This spectacular newly built 5-bedroom villa is located in Benalmádena in the prestigious Solymar-Puerto Marina area, a perfect place for those seeking luxury and comfort. It has 5 bedrooms, 4 of them en-suite, with high-quality finishes and windows offering plenty of natural light. The villa is sold fully furnished. The open-concept kitchen is equipped with high-end appliances and integrates perfectly with the living room, which has access to a large private terrace, creating an ideal space. The house features underfloor heating through an advanced aerothermal climate control system, ensuring energy efficiency and sustainability, and purified water through osmosis for comfort and well-being. In addition, the villa has an automation system (domotics) that allows intelligent control of the home, an incredible pool, a garage for 4 cars, a magnificent elevator, laundry room, and a large terrace where you can enjoy the sun and 360° panoramic views. Solymar is one of the most privileged areas in Benalmádena. The villa's location is ideal: 10 minutes from the beach and Puerto Marina, close to schools, restaurants, and leisure spots, with unbeatable connections to Málaga via public transport, train, and just 20 km from Málaga and its airport