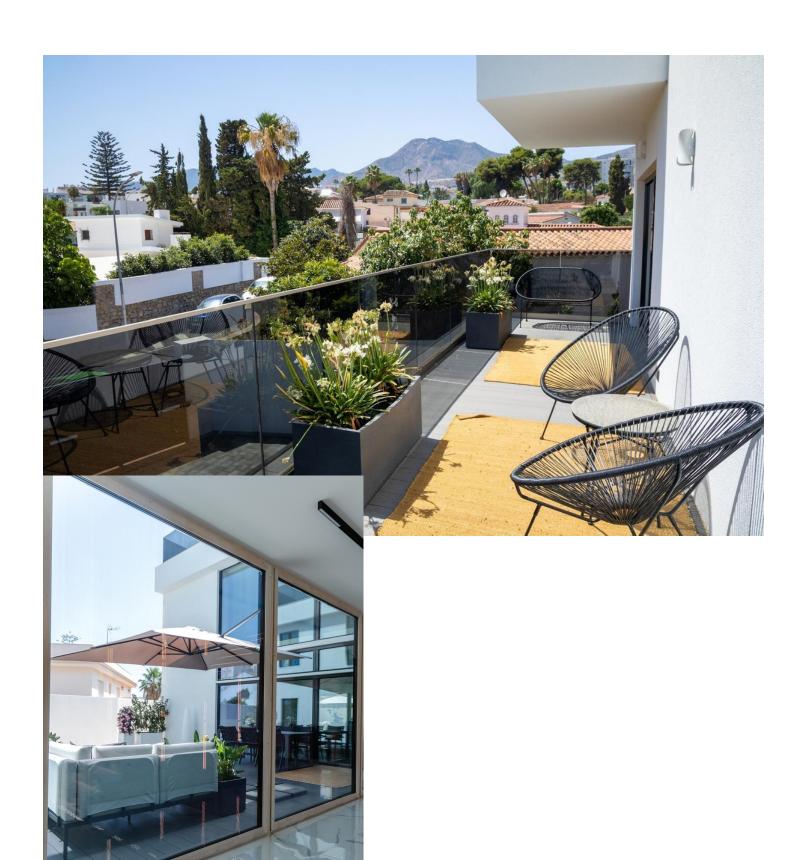

## Sales - House - Benalmadena 2.600.000€

Benalmadena House

5

5

380 m2

960 m2

NEW BUILD MODERN VILLA with Elevator, suitable for people with special needs!! This spectacular newly built 5-bedroom villa is located in Benalmádena in the prestigious Solymar-Puerto Marina area, a perfect place for those seeking luxury and comfort. It has 5 bedrooms, 4 of them en-suite, with high-quality finishes and windows offering plenty of natural light. The villa is sold fully furnished. The open-concept kitchen is equipped with high-end appliances and integrates perfectly with the living room, which has access to a large private terrace, creating an ideal space. The house features underfloor heating through an advanced aerothermal climate control system, ensuring energy efficiency and sustainability, and purified water through osmosis for comfort and well-being. In addition, the villa has an automation system (domotics) that allows intelligent control of the home, an incredible pool, a garage for 4 cars, a magnificent elevator, laundry room, and a large terrace where you can enjoy the sun and 360° panoramic views. Solymar is one of the most privileged areas in Benalmádena. The villa's location is ideal: 10 minutes from the beach and Puerto Marina, close to schools, restaurants, and leisure spots, with unbeatable connections to Málaga via public transport, train, and just 20 km from Málaga and its airport