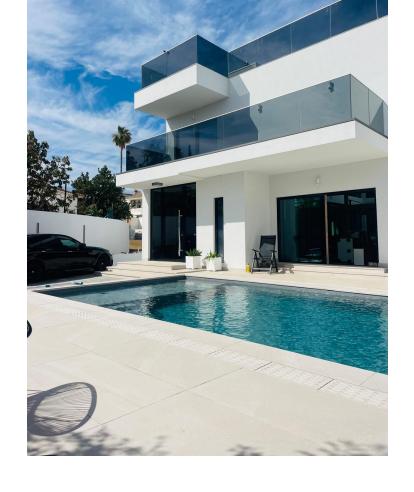

## Sales - House - Benalmadena 2.600.000€

Benalmadena House

5

5

380 m2

960 m2

NEW BUILD MODERN VILLA with Elevator, suitable for people with special needs!! This spectacular newly built 5-bedroom villa is located in Benalmádena in the prestigious Solymar-Puerto Marina area, a perfect place for those seeking luxury and comfort. It has 5 bedrooms, 4 of them en-suite, with high-quality finishes and windows offering plenty of natural light. The villa is sold fully furnished. The open-concept kitchen is equipped with high-end appliances and integrates perfectly with the living room, which has access to a large private terrace, creating an ideal space. The house features underfloor heating through an advanced aerothermal climate control system, ensuring energy efficiency and sustainability, and purified water through osmosis for comfort and well-being. In addition, the villa has an automation system (domotics) that allows intelligent control of the home, an incredible pool, a garage for 4 cars, a magnificent elevator, laundry room, and a large terrace where you can enjoy the sun and 360° panoramic views. Solymar is one of the most privileged areas in Benalmádena. The villa's location is ideal: 10 minutes from the beach and Puerto Marina, close to schools, restaurants, and leisure spots, with unbeatable connections to Málaga via public transport, train, and just 20 km from Málaga and its airport