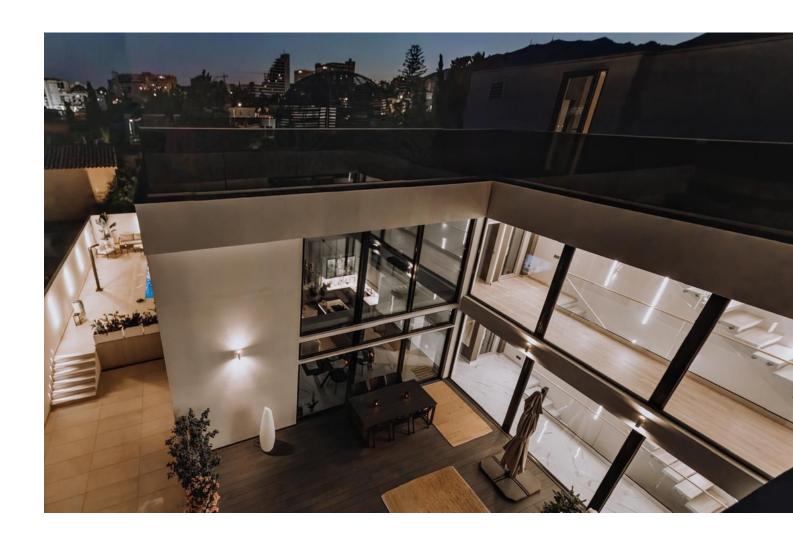

## Sales - House - Benalmadena 2.600.000€

Benalmadena House

5

5

380 m2

960 m2

NEW BUILD MODERN VILLA with Elevator, suitable for people with special needs!! This spectacular newly built 5-bedroom villa is located in Benalmádena in the prestigious Solymar-Puerto Marina area, a perfect place for those seeking luxury and comfort. It has 5 bedrooms, 4 of them en-suite, with high-quality finishes and windows offering plenty of natural light. The villa is sold fully furnished. The open-concept kitchen is equipped with high-end appliances and integrates perfectly with the living room, which has access to a large private terrace, creating an ideal space. The house features underfloor heating through an advanced aerothermal climate control system, ensuring energy efficiency and sustainability, and purified water through osmosis for comfort and well-being. In addition, the villa has an automation system (domotics) that allows intelligent control of the home, an incredible pool, a garage for 4 cars, a magnificent elevator, laundry room, and a large terrace where you can enjoy the sun and 360° panoramic views. Solymar is one of the most privileged areas in Benalmádena. The villa's location is ideal: 10 minutes from the beach and Puerto Marina, close to schools, restaurants, and leisure spots, with unbeatable connections to Málaga via public transport, train, and just 20 km from Málaga and its airport