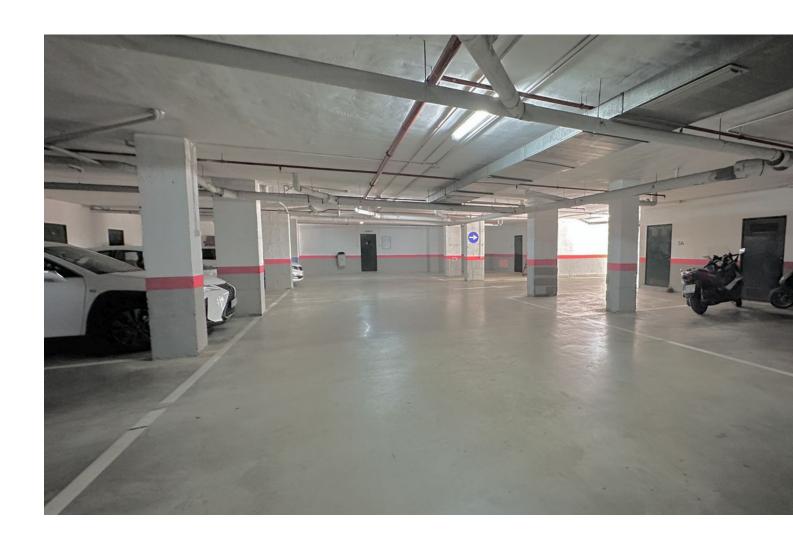

## Sales - Apartment - The Golden Mile **720.000€**

The Golden Mile Apartment

Community: 2,160 EUR / year IBI: 1,500 EUR / year Rubbish: 190 EUR / year

3

3

135 m2

Walking distance to beach, offering an excellent location for those looking to enjoy the vibrant city life of Marbella. Within walking distance of all services, you will find a variety of shops, supermarkets, restaurants, and cafes. This spacious 3 bedroom duplex penthouse boasts a large lounge and a fully fitted kitchen, perfect for entertaining guests. The master bedroom features a large sunny terrace, ideal for relaxing and enjoying the beautiful views. The property also includes access to a big communal swimming pool and a communal garden. For added convenience, this penthouse comes with underground secure car parking and storage. Don't miss out on this opportunity to own a piece of luxury in the gated secure Urbanisation.