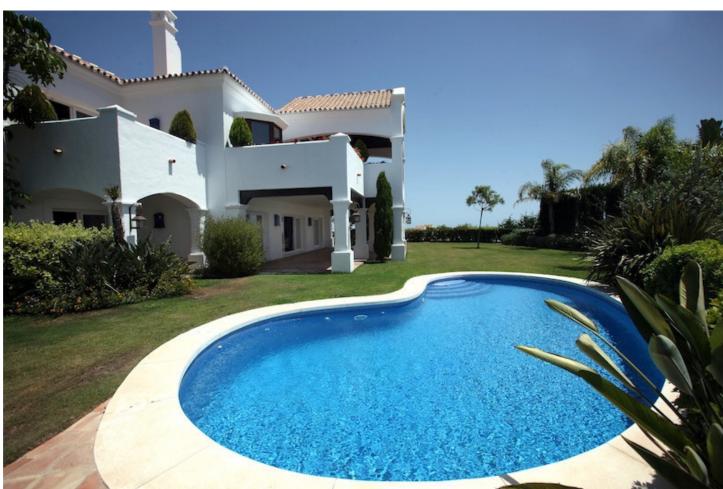

## Sales - House - Benahavís 2.995.000€

Benahavís House

Community: 3,564 EUR / year IBI: 1,729 EUR / year Rubbish: 18 EUR / year

5

6

786 m2

1548 m2

Magnificent luxury villa 1540m2 land, situated in one of the most valuable and exclusive areas of the Costa del Sol, just a few minutes from Marbella and Puerto Banus. Exclusive design with excellent quality and luxury finishes. Equipped with the highest comfort and performance in services and technology. There are living room, kitchen, BBQ, pool, elevator, basement garage for 3 cars, laundry, engine room, sauna, turkish bath, cellar, service apartment, air conditioning and heated floors and automation.. Villa for sale- Benahavis- Marbella- Costa del Sol.