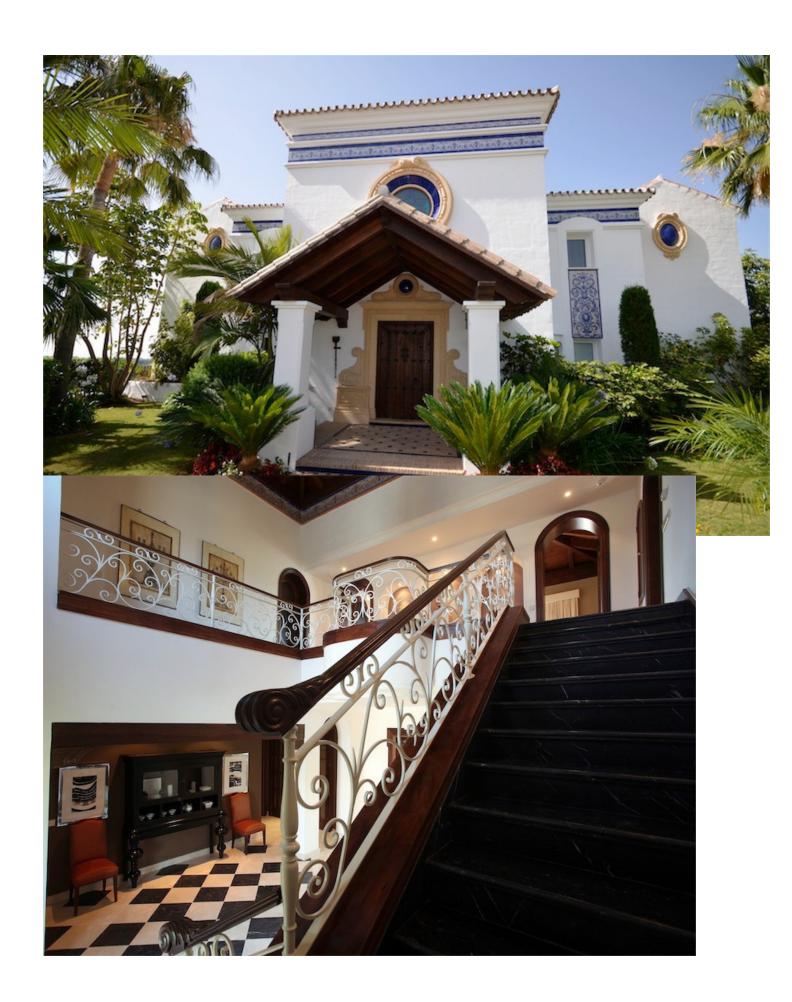

## Sales - House - Benahavís 2.995.000€

Benahavís House

Community: 3,564 EUR / year IBI: 1,729 EUR / year Rubbish: 18 EUR / year

5

6

786 m2

1548 m2

Magnificent luxury villa 1540m2 land, situated in one of the most valuable and exclusive areas of the Costa del Sol, just a few minutes from Marbella and Puerto Banus. Exclusive design with excellent quality and luxury finishes. Equipped with the highest comfort and performance in services and technology. There are living room, kitchen, BBQ, pool, elevator, basement garage for 3 cars, laundry, engine room, sauna, turkish bath, cellar, service apartment, air conditioning and heated floors and automation.. Villa for sale- Benahavis- Marbella- Costa del Sol.