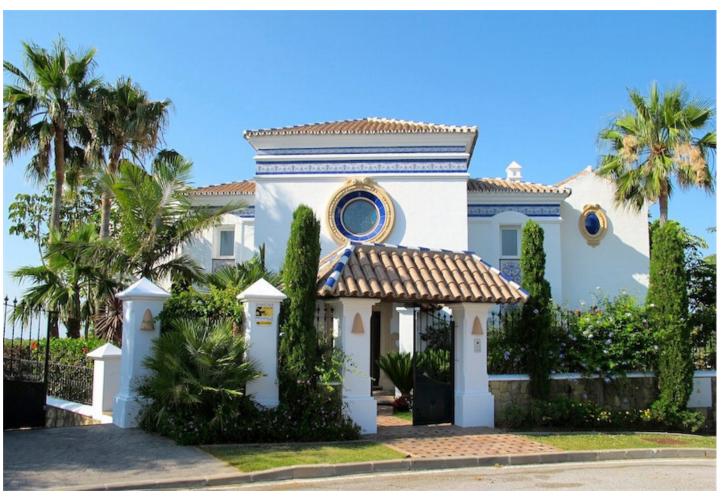

## Sales - House - Benahavís 2.995.000€

Benahavís House

Community: 3,564 EUR / year IBI: 1,729 EUR / year Rubbish: 18 EUR / year

5

6

786 m2

1548 m2

Magnificent luxury villa 1540m2 land, situated in one of the most valuable and exclusive areas of the Costa del Sol, just a few minutes from Marbella and Puerto Banus. Exclusive design with excellent quality and luxury finishes. Equipped with the highest comfort and performance in services and technology. There are living room, kitchen, BBQ, pool, elevator, basement garage for 3 cars, laundry, engine room, sauna, turkish bath, cellar, service apartment, air conditioning and heated floors and automation.. Villa for sale- Benahavis- Marbella- Costa del Sol.