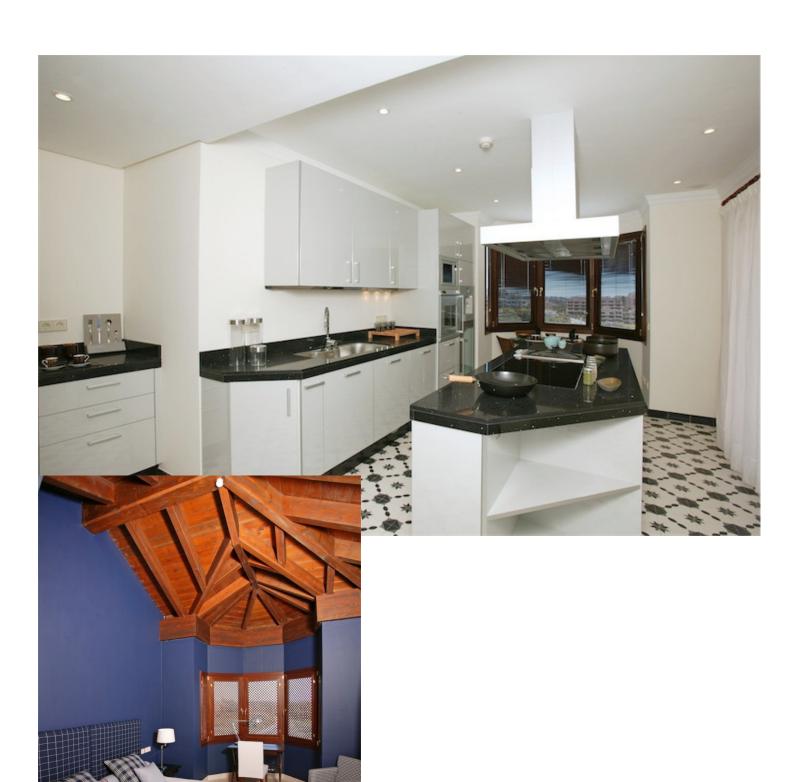

## Sales - House - Benahavís 2.995.000€

Benahavís House

Community: 3,564 EUR / year IBI: 1,729 EUR / year Rubbish: 18 EUR / year

5

6

786 m2

1548 m2

Magnificent luxury villa 1540m2 land, situated in one of the most valuable and exclusive areas of the Costa del Sol, just a few minutes from Marbella and Puerto Banus. Exclusive design with excellent quality and luxury finishes. Equipped with the highest comfort and performance in services and technology. There are living room, kitchen, BBQ, pool, elevator, basement garage for 3 cars, laundry, engine room, sauna, turkish bath, cellar, service apartment, air conditioning and heated floors and automation.. Villa for sale- Benahavis- Marbella- Costa del Sol.