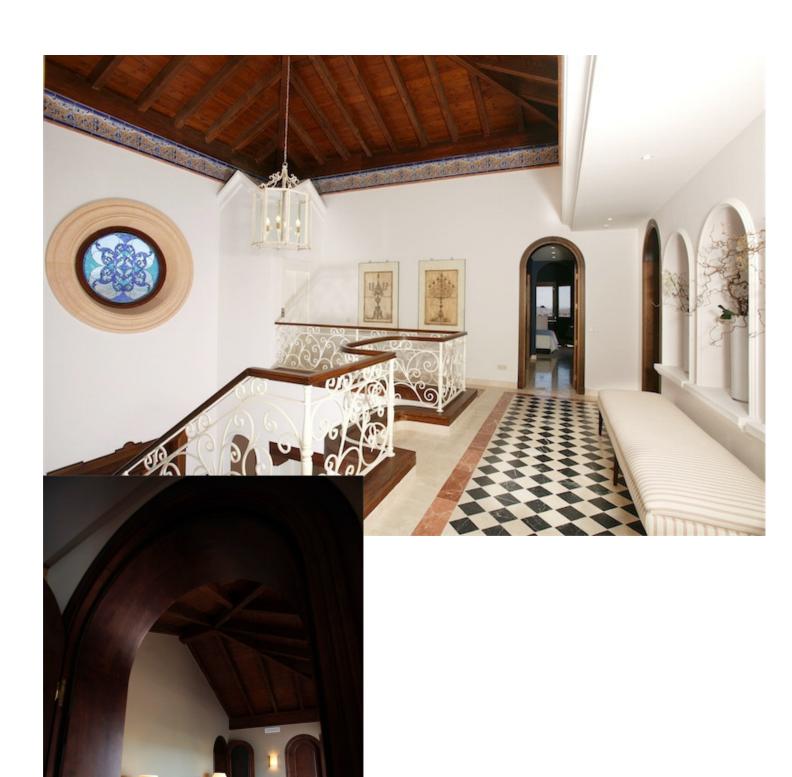

## Sales - House - Benahavís 2.995.000€

Benahavís House

Community: 3,564 EUR / year IBI: 1,729 EUR / year Rubbish: 18 EUR / year

5

6

786 m2

1548 m2

Magnificent luxury villa 1540m2 land, situated in one of the most valuable and exclusive areas of the Costa del Sol, just a few minutes from Marbella and Puerto Banus. Exclusive design with excellent quality and luxury finishes. Equipped with the highest comfort and performance in services and technology. There are living room, kitchen, BBQ, pool, elevator, basement garage for 3 cars, laundry, engine room, sauna, turkish bath, cellar, service apartment, air conditioning and heated floors and automation.. Villa for sale- Benahavis- Marbella- Costa del Sol.