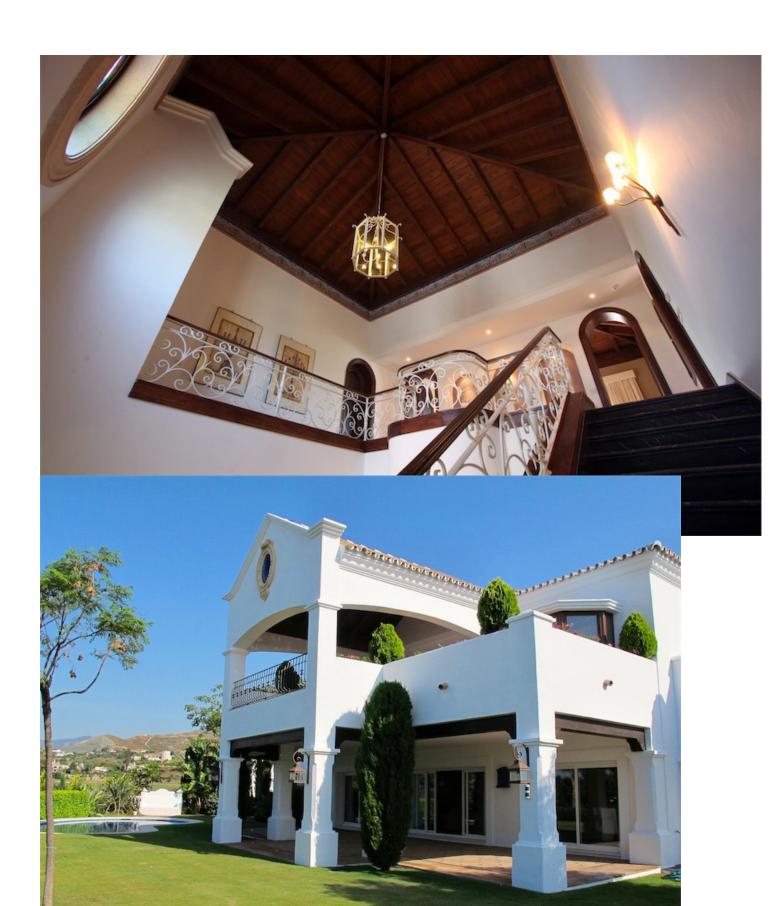

## Sales - House - Benahavís 2.995.000€

Benahavís House

Community: 3,564 EUR / year IBI: 1,729 EUR / year Rubbish: 18 EUR / year

5

6

786 m2

1548 m2

Magnificent luxury villa 1540m2 land, situated in one of the most valuable and exclusive areas of the Costa del Sol, just a few minutes from Marbella and Puerto Banus. Exclusive design with excellent quality and luxury finishes. Equipped with the highest comfort and performance in services and technology. There are living room, kitchen, BBQ, pool, elevator, basement garage for 3 cars, laundry, engine room, sauna, turkish bath, cellar, service apartment, air conditioning and heated floors and automation.. Villa for sale- Benahavis- Marbella- Costa del Sol.