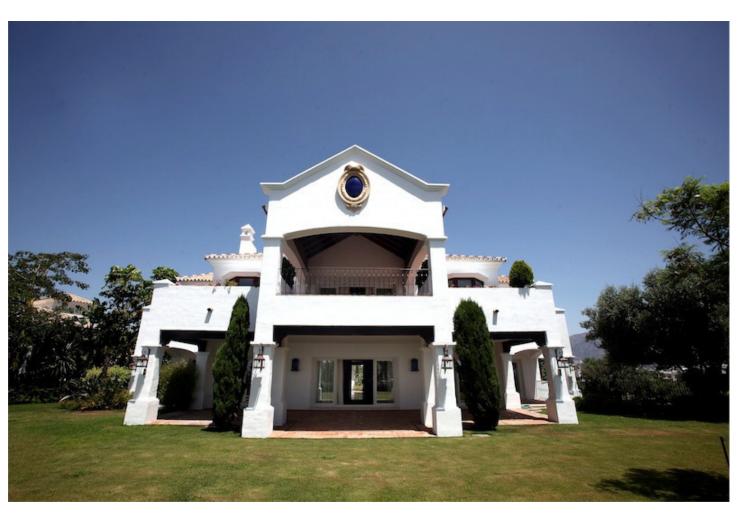

## Sales - House - Benahavís 2.995.000€

Benahavís House

Community: 3,564 EUR / year IBI: 1,729 EUR / year Rubbish: 18 EUR / year

5

6

786 m2

1548 m2

Magnificent luxury villa 1540m2 land, situated in one of the most valuable and exclusive areas of the Costa del Sol, just a few minutes from Marbella and Puerto Banus. Exclusive design with excellent quality and luxury finishes. Equipped with the highest comfort and performance in services and technology. There are living room, kitchen, BBQ, pool, elevator, basement garage for 3 cars, laundry, engine room, sauna, turkish bath, cellar, service apartment, air conditioning and heated floors and automation.. Villa for sale- Benahavis- Marbella- Costa del Sol.