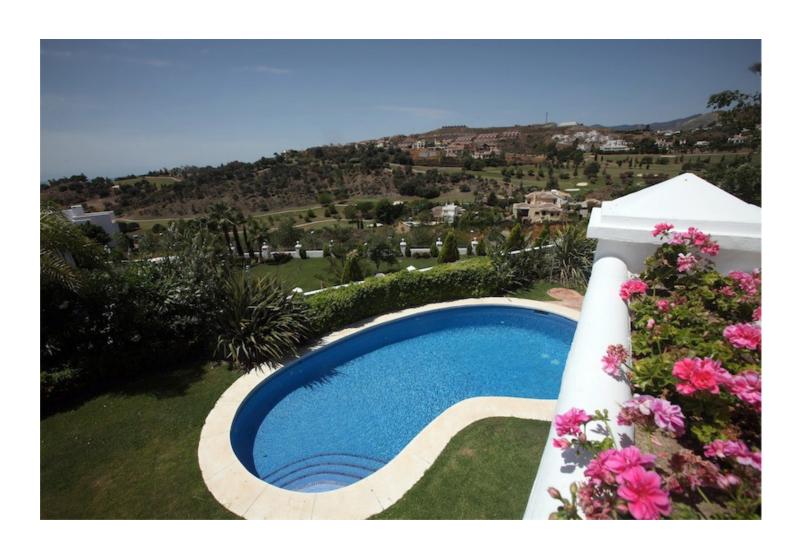

## Sales - House - Benahavís 2.995.000€

Benahavís House

Community: 3,564 EUR / year IBI: 1,729 EUR / year Rubbish: 18 EUR / year

5

6

786 m2

1548 m2

Magnificent luxury villa 1540m2 land, situated in one of the most valuable and exclusive areas of the Costa del Sol, just a few minutes from Marbella and Puerto Banus. Exclusive design with excellent quality and luxury finishes. Equipped with the highest comfort and performance in services and technology. There are living room, kitchen, BBQ, pool, elevator, basement garage for 3 cars, laundry, engine room, sauna, turkish bath, cellar, service apartment, air conditioning and heated floors and automation.. Villa for sale- Benahavis- Marbella- Costa del Sol.

| Frontline Golf Close To Town Close To Schools                | Condition  Excellent                                                                                                                       | <b>Pool</b> Private       | Climate Control Air Conditioning Central Heating Fireplace U/F Heating U/F/H Bathroom |
|--------------------------------------------------------------|--------------------------------------------------------------------------------------------------------------------------------------------|---------------------------|---------------------------------------------------------------------------------------|
| Views Sea Mountain Golf Country Panoramic Garden Pool Street | Features Covered Terrace Lift Fitted Wardrobes Private Terrace Solarium Sauna Utility Room Marble Flooring Jacuzzi Barbeque Double Glazing | Furniture Fully Furnished | <b>Kitchen</b> Fully Fitted                                                           |
| Garden<br>✓ Private                                          | Security Alarm System                                                                                                                      | <b>Parking</b><br>Private | Category<br>Luxury                                                                    |