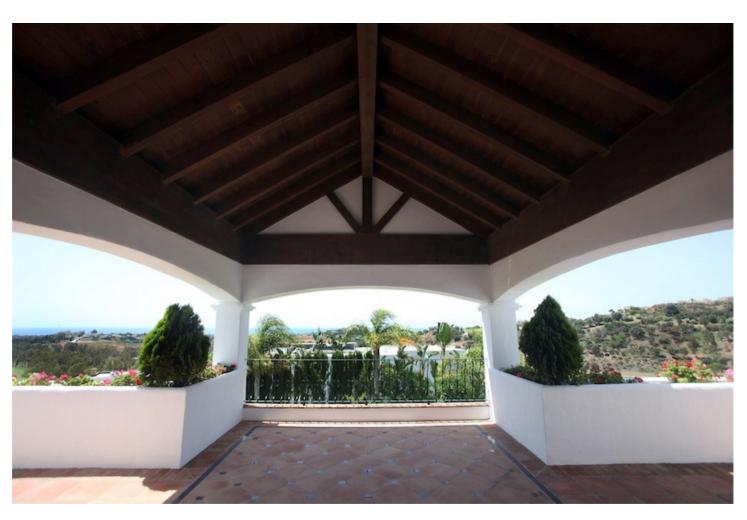

## Sales - House - Benahavís 2.995.000€

Benahavís House

Community: 3,564 EUR / year IBI: 1,729 EUR / year Rubbish: 18 EUR / year

5

6

786 m2

1548 m2

Magnificent luxury villa 1540m2 land, situated in one of the most valuable and exclusive areas of the Costa del Sol, just a few minutes from Marbella and Puerto Banus. Exclusive design with excellent quality and luxury finishes. Equipped with the highest comfort and performance in services and technology. There are living room, kitchen, BBQ, pool, elevator, basement garage for 3 cars, laundry, engine room, sauna, turkish bath, cellar, service apartment, air conditioning and heated floors and automation.. Villa for sale- Benahavis- Marbella- Costa del Sol.