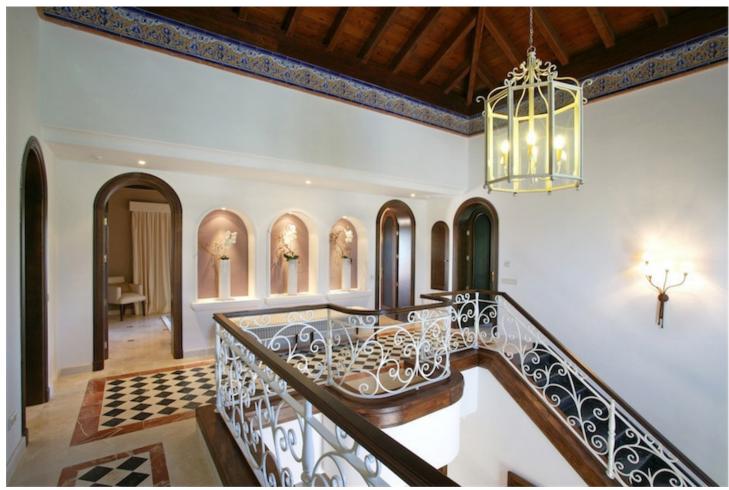

## Sales - House - Benahavís 2.995.000€

Benahavís House

Community: 3,564 EUR / year IBI: 1,729 EUR / year Rubbish: 18 EUR / year

5

6

786 m2

1548 m2

Magnificent luxury villa 1540m2 land, situated in one of the most valuable and exclusive areas of the Costa del Sol, just a few minutes from Marbella and Puerto Banus. Exclusive design with excellent quality and luxury finishes. Equipped with the highest comfort and performance in services and technology. There are living room, kitchen, BBQ, pool, elevator, basement garage for 3 cars, laundry, engine room, sauna, turkish bath, cellar, service apartment, air conditioning and heated floors and automation.. Villa for sale- Benahavis- Marbella- Costa del Sol.