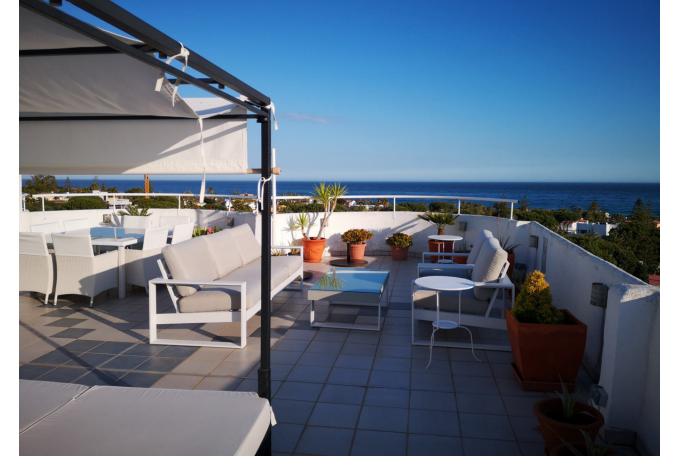

## Short Term Rental - Apartment - Marbesa 1.000€ / Week

Marbesa Apartment

2

2

70 m2

2 Bedroom apartment for holiday rental in Marbesa: This is a wonderful 2 bedroom penthouse with the most amazing huge terrace where you can laze around on a balinesian style chill out bed, looking out to the sparkling Mediterranean. Every detail has been thought of in this perfect holiday home. There are 2 bathrooms, both with large showers, and both bedrooms have twin beds which can be pushed together. The state of the art kitchen is completely equipped with hob, oven, microwave, toaster, coffeemaker, Nespresso machine, juicer, dishwasher, fridge freezer and all appliances are either Bosch or Miele. The glassware and crockery is of the best quality and no detail has been missed. The highlight of this penthouse is the terrace where you will find a dining table and chairs, sofas and armchairs as well as a large double chill out bed, parasols and a proper overhead shower when you need to cool off. This apartment is suitable for over 18s only. The prestigious area of Marbesa is a well established residential and holiday resort area, with some small supermarkets, cafes, bars and restaurants. Just a few minutes walk from your front door will bring you to one of the best sandy beaches in the Costa del Sol, where you will find many restaurants and bars as well as the famous Don Carlos Hotel and Nikki Beach. Marbesa is just 20 minutes drive away from the centre of Marbella and also to Fuengirola, making it ideally located to numerous attractions. Short term holiday rentals ONLY, exact price on request. No smoking, no pets permitted. Tourist apartment licence no: VFT/MA/01555