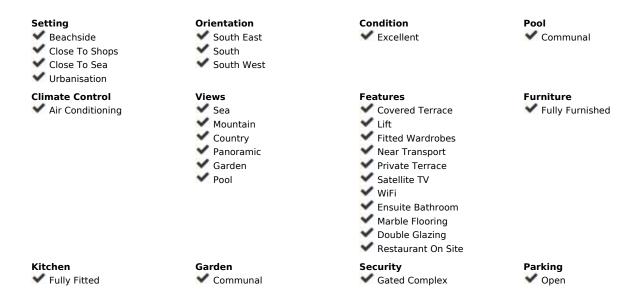

## Short Term Rental - Apartment - Marbesa 1.000€ / Week

Marbesa Apartment

2

2

70 m2

2 Bedroom apartment for holiday rental in Marbesa: This is a wonderful 2 bedroom penthouse with the most amazing huge terrace where you can laze around on a balinesian style chill out bed, looking out to the sparkling Mediterranean. Every detail has been thought of in this perfect holiday home. There are 2 bathrooms, both with large showers, and both bedrooms have twin beds which can be pushed together. The state of the art kitchen is completely equipped with hob, oven, microwave, toaster, coffeemaker, Nespresso machine, juicer, dishwasher, fridge freezer and all appliances are either Bosch or Miele. The glassware and crockery is of the best quality and no detail has been missed. The highlight of this penthouse is the terrace where you will find a dining table and chairs, sofas and armchairs as well as a large double chill out bed, parasols and a proper overhead shower when you need to cool off. This apartment is suitable for over 18s only. The prestigious area of Marbesa is a well established residential and holiday resort area, with some small supermarkets, cafes, bars and restaurants. Just a few minutes walk from your front door will bring you to one of the best sandy beaches in the Costa del Sol, where you will find many restaurants and bars as well as the famous Don Carlos Hotel and Nikki Beach. Marbesa is just 20 minutes drive away from the centre of Marbella and also to Fuengirola, making it ideally located to numerous attractions. Short term holiday rentals ONLY, exact price on request. No smoking, no pets permitted. Tourist apartment licence no: VFT/MA/01555