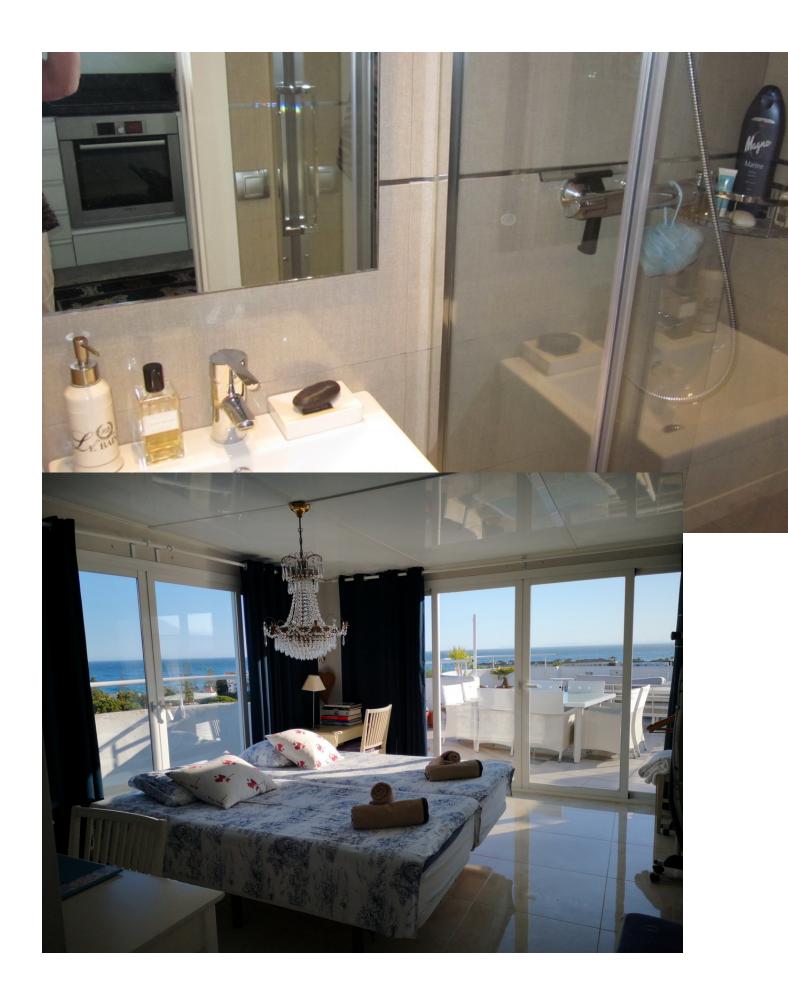

## Short Term Rental - Apartment - Marbesa 1.000€ / Week

Marbesa Apartment

2

2

70 m2

2 Bedroom apartment for holiday rental in Marbesa: This is a wonderful 2 bedroom penthouse with the most amazing huge terrace where you can laze around on a balinesian style chill out bed, looking out to the sparkling Mediterranean. Every detail has been thought of in this perfect holiday home. There are 2 bathrooms, both with large showers, and both bedrooms have twin beds which can be pushed together. The state of the art kitchen is completely equipped with hob, oven, microwave, toaster, coffeemaker, Nespresso machine, juicer, dishwasher, fridge freezer and all appliances are either Bosch or Miele. The glassware and crockery is of the best quality and no detail has been missed. The highlight of this penthouse is the terrace where you will find a dining table and chairs, sofas and armchairs as well as a large double chill out bed, parasols and a proper overhead shower when you need to cool off. This apartment is suitable for over 18s only. The prestigious area of Marbesa is a well established residential and holiday resort area, with some small supermarkets, cafes, bars and restaurants. Just a few minutes walk from your front door will bring you to one of the best sandy beaches in the Costa del Sol, where you will find many restaurants and bars as well as the famous Don Carlos Hotel and Nikki Beach. Marbesa is just 20 minutes drive away from the centre of Marbella and also to Fuengirola, making it ideally located to numerous attractions. Short term holiday rentals ONLY, exact price on request. No smoking, no pets permitted. Tourist apartment licence no: VFT/MA/01555