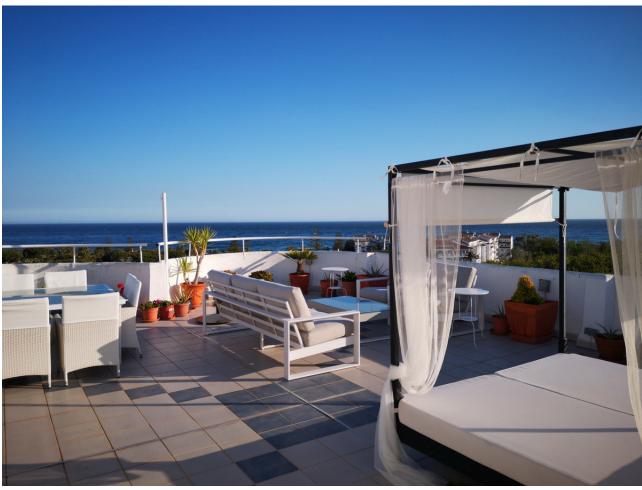

## Short Term Rental - Apartment - Marbesa 1.000€ / Week

Marbesa Apartment

2

2

70 m2

2 Bedroom apartment for holiday rental in Marbesa: This is a wonderful 2 bedroom penthouse with the most amazing huge terrace where you can laze around on a balinesian style chill out bed, looking out to the sparkling Mediterranean. Every detail has been thought of in this perfect holiday home. There are 2 bathrooms, both with large showers, and both bedrooms have twin beds which can be pushed together. The state of the art kitchen is completely equipped with hob, oven, microwave, toaster, coffeemaker, Nespresso machine, juicer, dishwasher, fridge freezer and all appliances are either Bosch or Miele. The glassware and crockery is of the best quality and no detail has been missed. The highlight of this penthouse is the terrace where you will find a dining table and chairs, sofas and armchairs as well as a large double chill out bed, parasols and a proper overhead shower when you need to cool off. This apartment is suitable for over 18s only. The prestigious area of Marbesa is a well established residential and holiday resort area, with some small supermarkets, cafes, bars and restaurants. Just a few minutes walk from your front door will bring you to one of the best sandy beaches in the Costa del Sol, where you will find many restaurants and bars as well as the famous Don Carlos Hotel and Nikki Beach. Marbesa is just 20 minutes drive away from the centre of Marbella and also to Fuengirola, making it ideally located to numerous attractions. Short term holiday rentals ONLY, exact price on request. No smoking, no pets permitted. Tourist apartment licence no: VFT/MA/01555