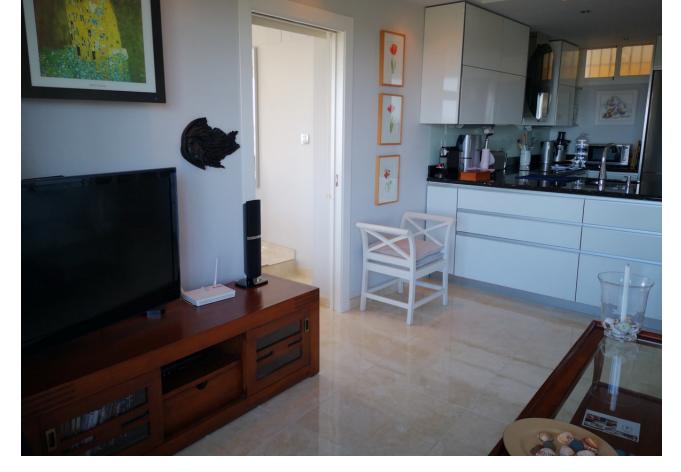

## Short Term Rental - Apartment - Marbesa 1.000€ / Week

Marbesa Apartment

2

2

70 m2

2 Bedroom apartment for holiday rental in Marbesa: This is a wonderful 2 bedroom penthouse with the most amazing huge terrace where you can laze around on a balinesian style chill out bed, looking out to the sparkling Mediterranean. Every detail has been thought of in this perfect holiday home. There are 2 bathrooms, both with large showers, and both bedrooms have twin beds which can be pushed together. The state of the art kitchen is completely equipped with hob, oven, microwave, toaster, coffeemaker, Nespresso machine, juicer, dishwasher, fridge freezer and all appliances are either Bosch or Miele. The glassware and crockery is of the best quality and no detail has been missed. The highlight of this penthouse is the terrace where you will find a dining table and chairs, sofas and armchairs as well as a large double chill out bed, parasols and a proper overhead shower when you need to cool off. This apartment is suitable for over 18s only. The prestigious area of Marbesa is a well established residential and holiday resort area, with some small supermarkets, cafes, bars and restaurants. Just a few minutes walk from your front door will bring you to one of the best sandy beaches in the Costa del Sol, where you will find many restaurants and bars as well as the famous Don Carlos Hotel and Nikki Beach. Marbesa is just 20 minutes drive away from the centre of Marbella and also to Fuengirola, making it ideally located to numerous attractions. Short term holiday rentals ONLY, exact price on request. No smoking, no pets permitted. Tourist apartment licence no: VFT/MA/01555