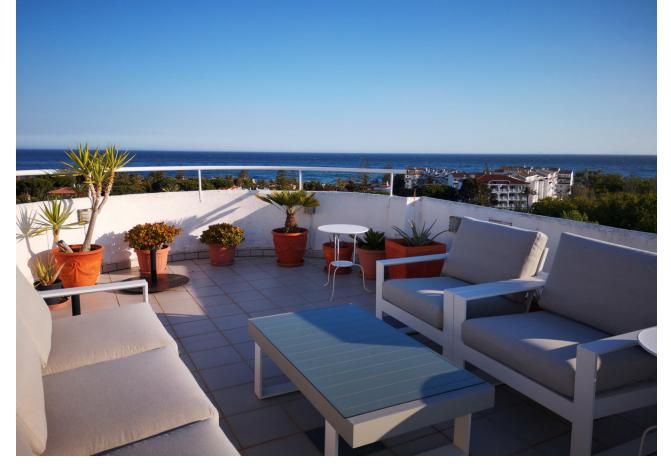

## Short Term Rental - Apartment - Marbesa 1.000€ / Week

Marbesa Apartment

2

2

70 m2

2 Bedroom apartment for holiday rental in Marbesa: This is a wonderful 2 bedroom penthouse with the most amazing huge terrace where you can laze around on a balinesian style chill out bed, looking out to the sparkling Mediterranean. Every detail has been thought of in this perfect holiday home. There are 2 bathrooms, both with large showers, and both bedrooms have twin beds which can be pushed together. The state of the art kitchen is completely equipped with hob, oven, microwave, toaster, coffeemaker, Nespresso machine, juicer, dishwasher, fridge freezer and all appliances are either Bosch or Miele. The glassware and crockery is of the best quality and no detail has been missed. The highlight of this penthouse is the terrace where you will find a dining table and chairs, sofas and armchairs as well as a large double chill out bed, parasols and a proper overhead shower when you need to cool off. This apartment is suitable for over 18s only. The prestigious area of Marbesa is a well established residential and holiday resort area, with some small supermarkets, cafes, bars and restaurants. Just a few minutes walk from your front door will bring you to one of the best sandy beaches in the Costa del Sol, where you will find many restaurants and bars as well as the famous Don Carlos Hotel and Nikki Beach. Marbesa is just 20 minutes drive away from the centre of Marbella and also to Fuengirola, making it ideally located to numerous attractions. Short term holiday rentals ONLY, exact price on request. No smoking, no pets permitted. Tourist apartment licence no: VFT/MA/01555