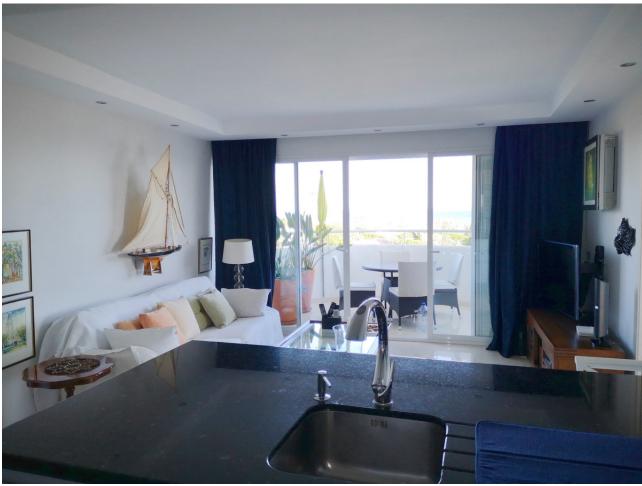

## Short Term Rental - Apartment - Marbesa 1.000€ / Week

Marbesa Apartment

2

2

70 m2

2 Bedroom apartment for holiday rental in Marbesa: This is a wonderful 2 bedroom penthouse with the most amazing huge terrace where you can laze around on a balinesian style chill out bed, looking out to the sparkling Mediterranean. Every detail has been thought of in this perfect holiday home. There are 2 bathrooms, both with large showers, and both bedrooms have twin beds which can be pushed together. The state of the art kitchen is completely equipped with hob, oven, microwave, toaster, coffeemaker, Nespresso machine, juicer, dishwasher, fridge freezer and all appliances are either Bosch or Miele. The glassware and crockery is of the best quality and no detail has been missed. The highlight of this penthouse is the terrace where you will find a dining table and chairs, sofas and armchairs as well as a large double chill out bed, parasols and a proper overhead shower when you need to cool off. This apartment is suitable for over 18s only. The prestigious area of Marbesa is a well established residential and holiday resort area, with some small supermarkets, cafes, bars and restaurants. Just a few minutes walk from your front door will bring you to one of the best sandy beaches in the Costa del Sol, where you will find many restaurants and bars as well as the famous Don Carlos Hotel and Nikki Beach. Marbesa is just 20 minutes drive away from the centre of Marbella and also to Fuengirola, making it ideally located to numerous attractions. Short term holiday rentals ONLY, exact price on request. No smoking, no pets permitted. Tourist apartment licence no: VFT/MA/01555