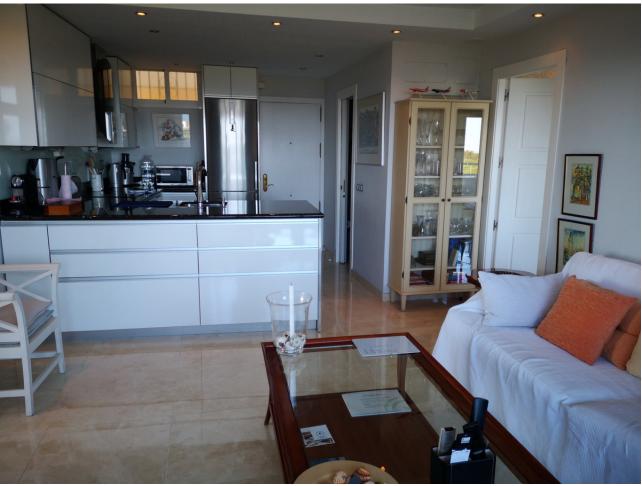

## Short Term Rental - Apartment - Marbesa 1.000€ / Week

Marbesa Apartment

2

2

70 m2

2 Bedroom apartment for holiday rental in Marbesa: This is a wonderful 2 bedroom penthouse with the most amazing huge terrace where you can laze around on a balinesian style chill out bed, looking out to the sparkling Mediterranean. Every detail has been thought of in this perfect holiday home. There are 2 bathrooms, both with large showers, and both bedrooms have twin beds which can be pushed together. The state of the art kitchen is completely equipped with hob, oven, microwave, toaster, coffeemaker, Nespresso machine, juicer, dishwasher, fridge freezer and all appliances are either Bosch or Miele. The glassware and crockery is of the best quality and no detail has been missed. The highlight of this penthouse is the terrace where you will find a dining table and chairs, sofas and armchairs as well as a large double chill out bed, parasols and a proper overhead shower when you need to cool off. This apartment is suitable for over 18s only. The prestigious area of Marbesa is a well established residential and holiday resort area, with some small supermarkets, cafes, bars and restaurants. Just a few minutes walk from your front door will bring you to one of the best sandy beaches in the Costa del Sol, where you will find many restaurants and bars as well as the famous Don Carlos Hotel and Nikki Beach. Marbesa is just 20 minutes drive away from the centre of Marbella and also to Fuengirola, making it ideally located to numerous attractions. Short term holiday rentals ONLY, exact price on request. No smoking, no pets permitted. Tourist apartment licence no: VFT/MA/01555