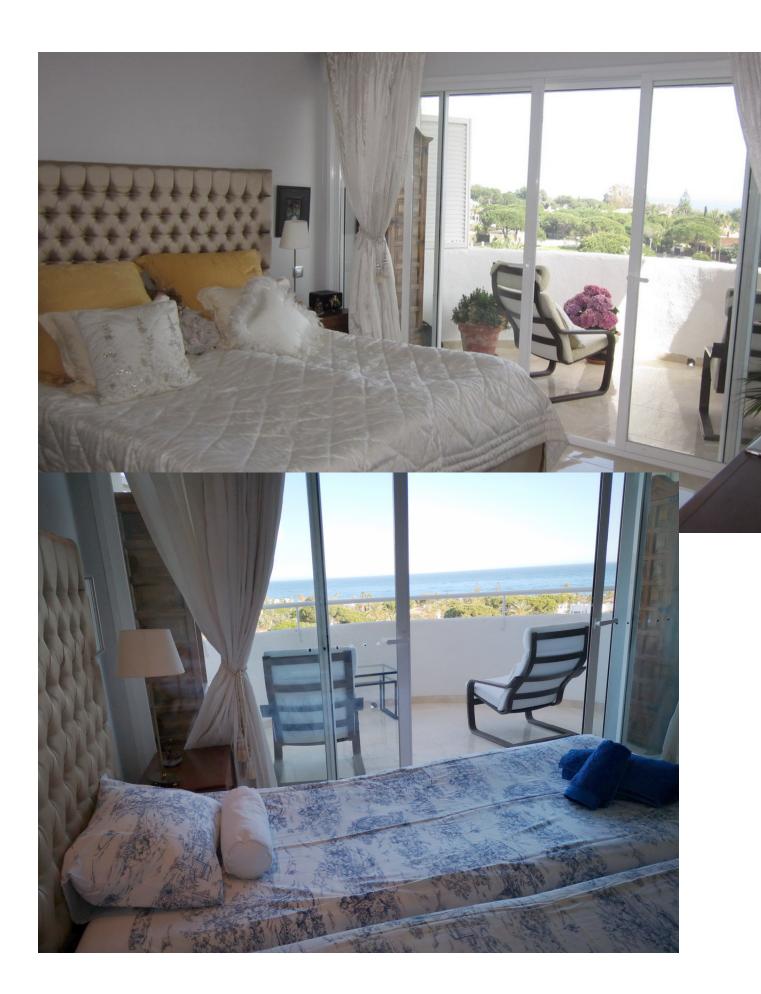

## Short Term Rental - Apartment - Marbesa 1.000€ / Week

Marbesa Apartment

2

2

70 m2

2 Bedroom apartment for holiday rental in Marbesa: This is a wonderful 2 bedroom penthouse with the most amazing huge terrace where you can laze around on a balinesian style chill out bed, looking out to the sparkling Mediterranean. Every detail has been thought of in this perfect holiday home. There are 2 bathrooms, both with large showers, and both bedrooms have twin beds which can be pushed together. The state of the art kitchen is completely equipped with hob, oven, microwave, toaster, coffeemaker, Nespresso machine, juicer, dishwasher, fridge freezer and all appliances are either Bosch or Miele. The glassware and crockery is of the best quality and no detail has been missed. The highlight of this penthouse is the terrace where you will find a dining table and chairs, sofas and armchairs as well as a large double chill out bed, parasols and a proper overhead shower when you need to cool off. This apartment is suitable for over 18s only. The prestigious area of Marbesa is a well established residential and holiday resort area, with some small supermarkets, cafes, bars and restaurants. Just a few minutes walk from your front door will bring you to one of the best sandy beaches in the Costa del Sol, where you will find many restaurants and bars as well as the famous Don Carlos Hotel and Nikki Beach. Marbesa is just 20 minutes drive away from the centre of Marbella and also to Fuengirola, making it ideally located to numerous attractions. Short term holiday rentals ONLY, exact price on request. No smoking, no pets permitted. Tourist apartment licence no: VFT/MA/01555