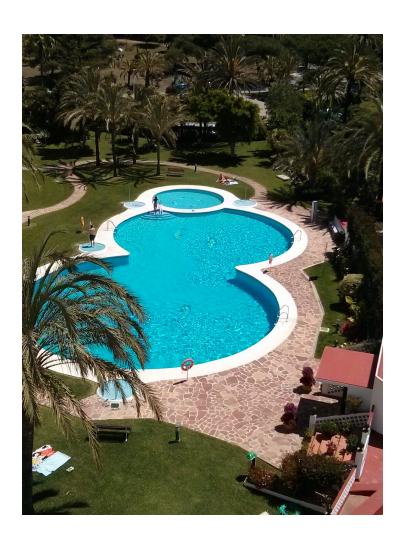

## Short Term Rental - Apartment - Marbesa 1.000€ / Week

Marbesa Apartment

2

2

70 m2

2 Bedroom apartment for holiday rental in Marbesa: This is a wonderful 2 bedroom penthouse with the most amazing huge terrace where you can laze around on a balinesian style chill out bed, looking out to the sparkling Mediterranean. Every detail has been thought of in this perfect holiday home. There are 2 bathrooms, both with large showers, and both bedrooms have twin beds which can be pushed together. The state of the art kitchen is completely equipped with hob, oven, microwave, toaster, coffeemaker, Nespresso machine, juicer, dishwasher, fridge freezer and all appliances are either Bosch or Miele. The glassware and crockery is of the best quality and no detail has been missed. The highlight of this penthouse is the terrace where you will find a dining table and chairs, sofas and armchairs as well as a large double chill out bed, parasols and a proper overhead shower when you need to cool off. This apartment is suitable for over 18s only. The prestigious area of Marbesa is a well established residential and holiday resort area, with some small supermarkets, cafes, bars and restaurants. Just a few minutes walk from your front door will bring you to one of the best sandy beaches in the Costa del Sol, where you will find many restaurants and bars as well as the famous Don Carlos Hotel and Nikki Beach. Marbesa is just 20 minutes drive away from the centre of Marbella and also to Fuengirola, making it ideally located to numerous attractions. Short term holiday rentals ONLY, exact price on request. No smoking, no pets permitted. Tourist apartment licence no: VFT/MA/01555