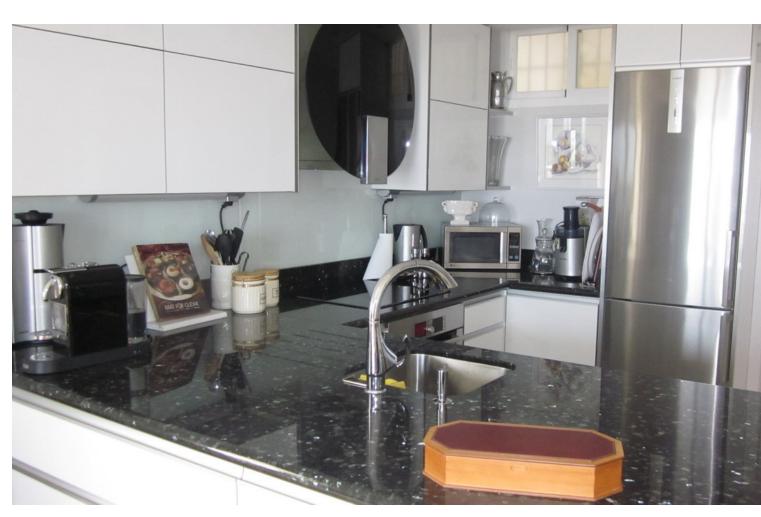

## Short Term Rental - Apartment - Marbesa 1.000€ / Week

Marbesa Apartment

2

2

70 m2

2 Bedroom apartment for holiday rental in Marbesa: This is a wonderful 2 bedroom penthouse with the most amazing huge terrace where you can laze around on a balinesian style chill out bed, looking out to the sparkling Mediterranean. Every detail has been thought of in this perfect holiday home. There are 2 bathrooms, both with large showers, and both bedrooms have twin beds which can be pushed together. The state of the art kitchen is completely equipped with hob, oven, microwave, toaster, coffeemaker, Nespresso machine, juicer, dishwasher, fridge freezer and all appliances are either Bosch or Miele. The glassware and crockery is of the best quality and no detail has been missed. The highlight of this penthouse is the terrace where you will find a dining table and chairs, sofas and armchairs as well as a large double chill out bed, parasols and a proper overhead shower when you need to cool off. This apartment is suitable for over 18s only. The prestigious area of Marbesa is a well established residential and holiday resort area, with some small supermarkets, cafes, bars and restaurants. Just a few minutes walk from your front door will bring you to one of the best sandy beaches in the Costa del Sol, where you will find many restaurants and bars as well as the famous Don Carlos Hotel and Nikki Beach. Marbesa is just 20 minutes drive away from the centre of Marbella and also to Fuengirola, making it ideally located to numerous attractions. Short term holiday rentals ONLY, exact price on request. No smoking, no pets permitted. Tourist apartment licence no: VFT/MA/01555