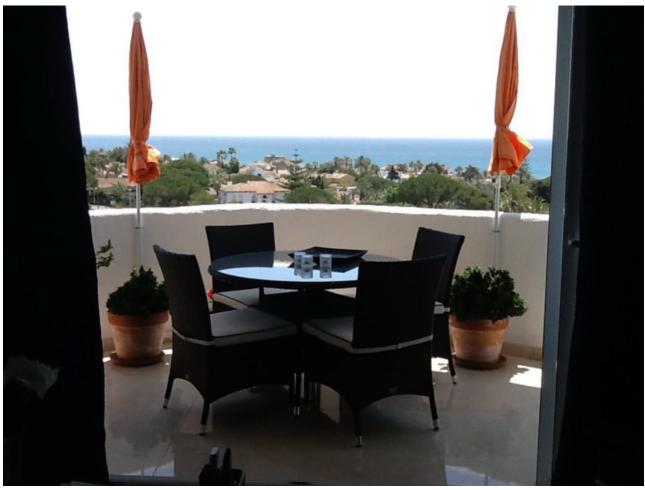

## Short Term Rental - Apartment - Marbesa 1.000€ / Week

Marbesa Apartment

2

2

70 m2

2 Bedroom apartment for holiday rental in Marbesa: This is a wonderful 2 bedroom penthouse with the most amazing huge terrace where you can laze around on a balinesian style chill out bed, looking out to the sparkling Mediterranean. Every detail has been thought of in this perfect holiday home. There are 2 bathrooms, both with large showers, and both bedrooms have twin beds which can be pushed together. The state of the art kitchen is completely equipped with hob, oven, microwave, toaster, coffeemaker, Nespresso machine, juicer, dishwasher, fridge freezer and all appliances are either Bosch or Miele. The glassware and crockery is of the best quality and no detail has been missed. The highlight of this penthouse is the terrace where you will find a dining table and chairs, sofas and armchairs as well as a large double chill out bed, parasols and a proper overhead shower when you need to cool off. This apartment is suitable for over 18s only. The prestigious area of Marbesa is a well established residential and holiday resort area, with some small supermarkets, cafes, bars and restaurants. Just a few minutes walk from your front door will bring you to one of the best sandy beaches in the Costa del Sol, where you will find many restaurants and bars as well as the famous Don Carlos Hotel and Nikki Beach. Marbesa is just 20 minutes drive away from the centre of Marbella and also to Fuengirola, making it ideally located to numerous attractions. Short term holiday rentals ONLY, exact price on request. No smoking, no pets permitted. Tourist apartment licence no: VFT/MA/01555