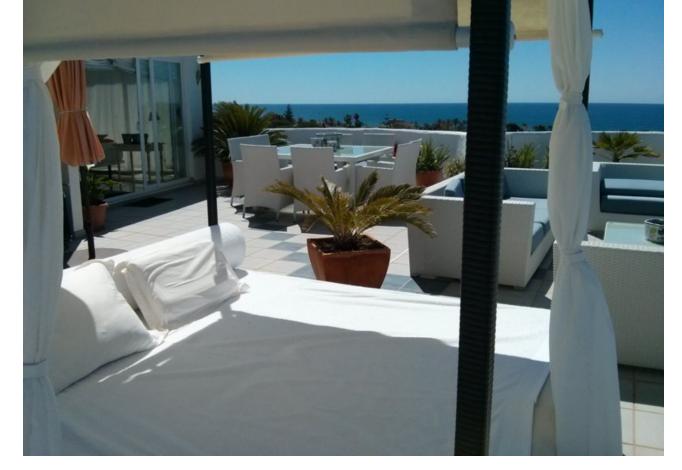

## Short Term Rental - Apartment - Marbesa 1.000€ / Week

Marbesa Apartment

2

2

70 m2

2 Bedroom apartment for holiday rental in Marbesa: This is a wonderful 2 bedroom penthouse with the most amazing huge terrace where you can laze around on a balinesian style chill out bed, looking out to the sparkling Mediterranean. Every detail has been thought of in this perfect holiday home. There are 2 bathrooms, both with large showers, and both bedrooms have twin beds which can be pushed together. The state of the art kitchen is completely equipped with hob, oven, microwave, toaster, coffeemaker, Nespresso machine, juicer, dishwasher, fridge freezer and all appliances are either Bosch or Miele. The glassware and crockery is of the best quality and no detail has been missed. The highlight of this penthouse is the terrace where you will find a dining table and chairs, sofas and armchairs as well as a large double chill out bed, parasols and a proper overhead shower when you need to cool off. This apartment is suitable for over 18s only. The prestigious area of Marbesa is a well established residential and holiday resort area, with some small supermarkets, cafes, bars and restaurants. Just a few minutes walk from your front door will bring you to one of the best sandy beaches in the Costa del Sol, where you will find many restaurants and bars as well as the famous Don Carlos Hotel and Nikki Beach. Marbesa is just 20 minutes drive away from the centre of Marbella and also to Fuengirola, making it ideally located to numerous attractions. Short term holiday rentals ONLY, exact price on request. No smoking, no pets permitted. Tourist apartment licence no: VFT/MA/01555