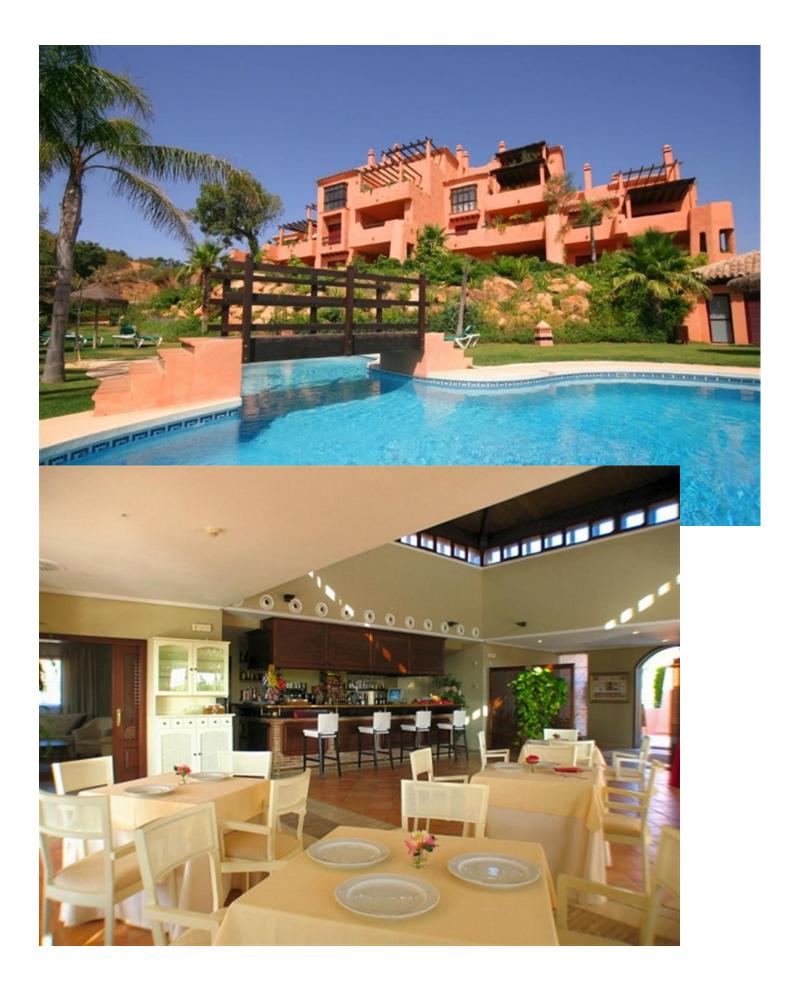

## Short Term Rental - Apartment - La Mairena 490€ / Week

Well appointed garden apartment very nicely furnished and decorated with sea views in a private golf complex situated in an exclusive area of outstanding natural beauty protected by UNESCO. Community includes extensive tropical gardens with 6 pools one of which is heated, club house with jacuzzi, sauna, steam bath, Tennis & Paddle tennis courts, great fitness room and private 9 hole golf course, all free as well as WIFI access. South/south-east orientated with great view, this is a great size accommodation ideal for family holiday and golf getaway, it offers high quality fiixtures and fittings: marble floor, fully fitted and equipped kitchen, laundry room with washing mashine, spacious living - dining room with TV (Spanish, Geman and French channels + English & American news channels), open to a large terrace and private use garde where to sunbath all year round, 2 great sized bedrooms, one of which en-suite with hydrospa bath, A/C (hot&cold), electric blinds, amongst other features. Garage parking space accessible via an elevator. Nice one-site terrace bar and restaurant with live entertainment program. Airport: 35 min drive - Marbella Town: 15 min drive - Puerto Banus: 20 min drive - Golf course: On-site - Beach: 8 min drive - Amenities: 8 min drive - Public Transports: 8 min drive