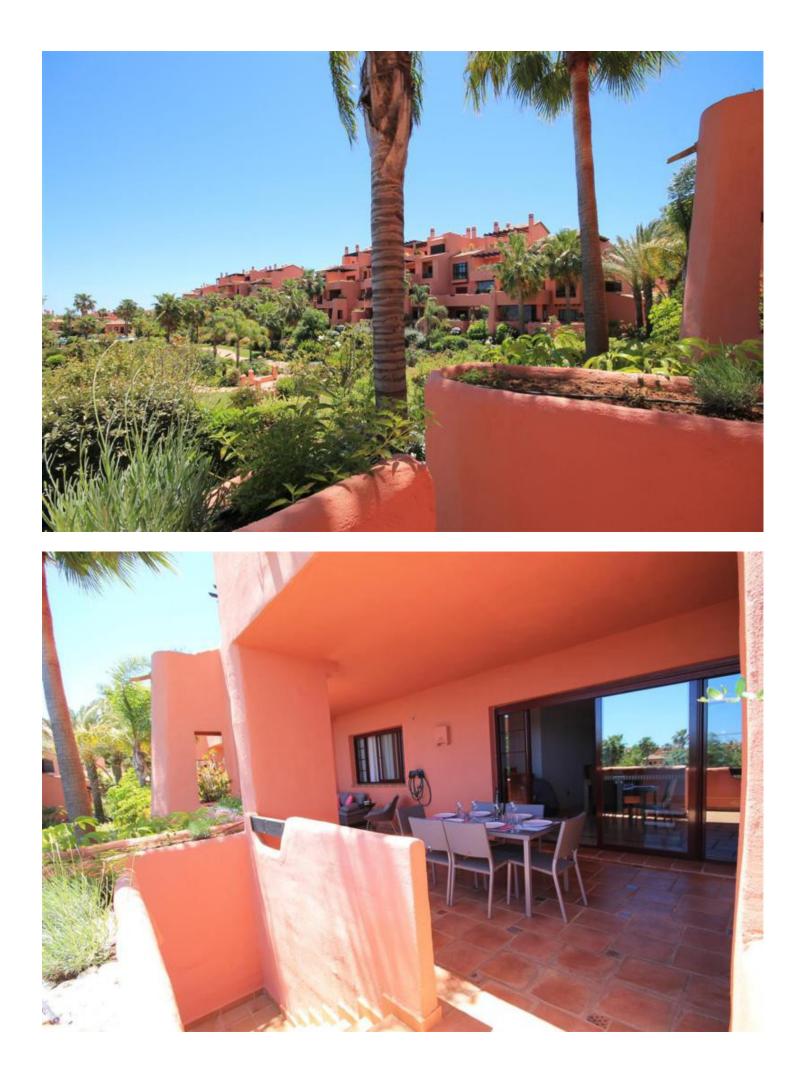

## Short Term Rental - Apartment - La Mairena 490€ / Week

Well appointed garden apartment very nicely furnished and decorated with sea views in a private golf complex situated in an exclusive area of outstanding natural beauty protected by UNESCO. Community includes extensive tropical gardens with 6 pools one of which is heated, club house with jacuzzi, sauna, steam bath, Tennis & Paddle tennis courts, great fitness room and private 9 hole golf course, all free as well as WIFI access. South/south-east orientated with great view, this is a great size accommodation ideal for family holiday and golf getaway, it offers high quality fiixtures and fittings: marble floor, fully fitted and equipped kitchen, laundry room with washing mashine, spacious living - dining room with TV (Spanish, Geman and French channels + English & American news channels), open to a large terrace and private use garde where to sunbath all year round, 2 great sized bedrooms, one of which en-suite with hydrospa bath, A/C (hot&cold), electric blinds, amongst other features. Garage parking space accessible via an elevator. Nice one-site terrace bar and restaurant with live entertainment program. Airport: 35 min drive - Marbella Town: 15 min drive - Puerto Banus: 20 min drive - Golf course: On-site - Beach: 8 min drive - Amenities: 8 min drive - Public Transports: 8 min drive