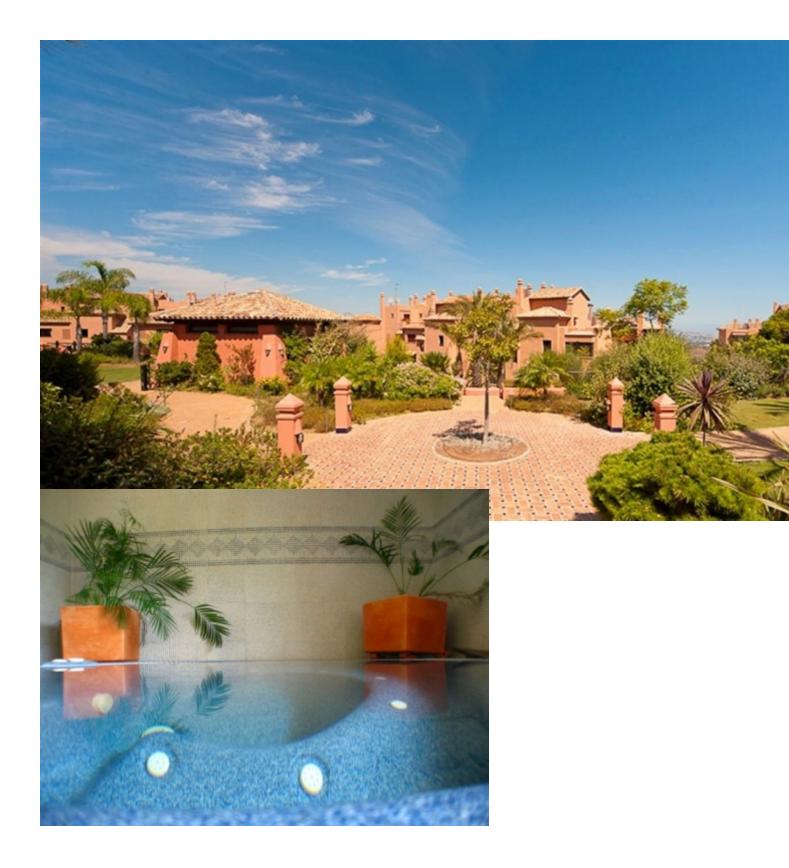

## Short Term Rental - Apartment - La Mairena 490€ / Week

Well appointed garden apartment very nicely furnished and decorated with sea views in a private golf complex situated in an exclusive area of outstanding natural beauty protected by UNESCO. Community includes extensive tropical gardens with 6 pools one of which is heated, club house with jacuzzi, sauna, steam bath, Tennis & Paddle tennis courts, great fitness room and private 9 hole golf course, all free as well as WIFI access. South/south-east orientated with great view, this is a great size accommodation ideal for family holiday and golf getaway, it offers high quality fiixtures and fittings: marble floor, fully fitted and equipped kitchen, laundry room with washing mashine, spacious living - dining room with TV (Spanish, Geman and French channels + English & American news channels), open to a large terrace and private use garde where to sunbath all year round, 2 great sized bedrooms, one of which en-suite with hydrospa bath, A/C (hot&cold), electric blinds, amongst other features. Garage parking space accessible via an elevator. Nice one-site terrace bar and restaurant with live entertainment program. Airport: 35 min drive - Marbella Town: 15 min drive - Puerto Banus: 20 min drive - Golf course: On-site - Beach: 8 min drive - Amenities: 8 min drive - Public Transports: 8 min drive