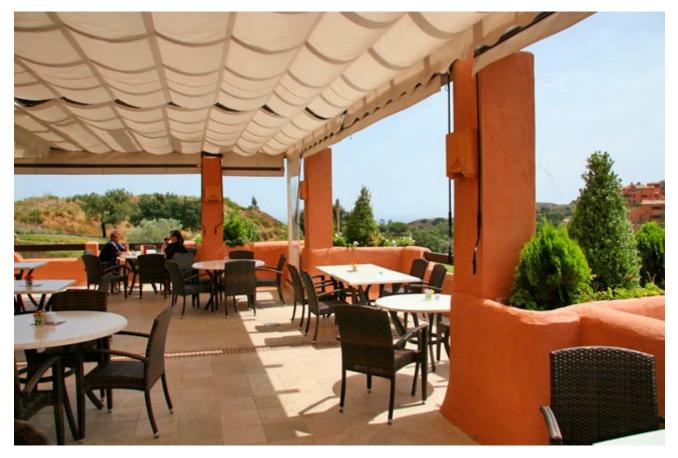

## Short Term Rental - Apartment - La Mairena 490€ / Week

Well appointed garden apartment very nicely furnished and decorated with sea views in a private golf complex situated in an exclusive area of outstanding natural beauty protected by UNESCO. Community includes extensive tropical gardens with 6 pools one of which is heated, club house with jacuzzi, sauna, steam bath, Tennis & Paddle tennis courts, great fitness room and private 9 hole golf course, all free as well as WIFI access. South/south-east orientated with great view, this is a great size accommodation ideal for family holiday and golf getaway, it offers high quality fiixtures and fittings: marble floor, fully fitted and equipped kitchen, laundry room with washing mashine, spacious living - dining room with TV (Spanish, Geman and French channels + English & American news channels), open to a large terrace and private use garde where to sunbath all year round, 2 great sized bedrooms, one of which en-suite with hydrospa bath, A/C (hot&cold), electric blinds, amongst other features. Garage parking space accessible via an elevator. Nice one-site terrace bar and restaurant with live entertainment program. Airport: 35 min drive - Marbella Town: 15 min drive - Puerto Banus: 20 min drive - Golf course: On-site - Beach: 8 min drive - Amenities: 8 min drive - Public Transports: 8 min drive