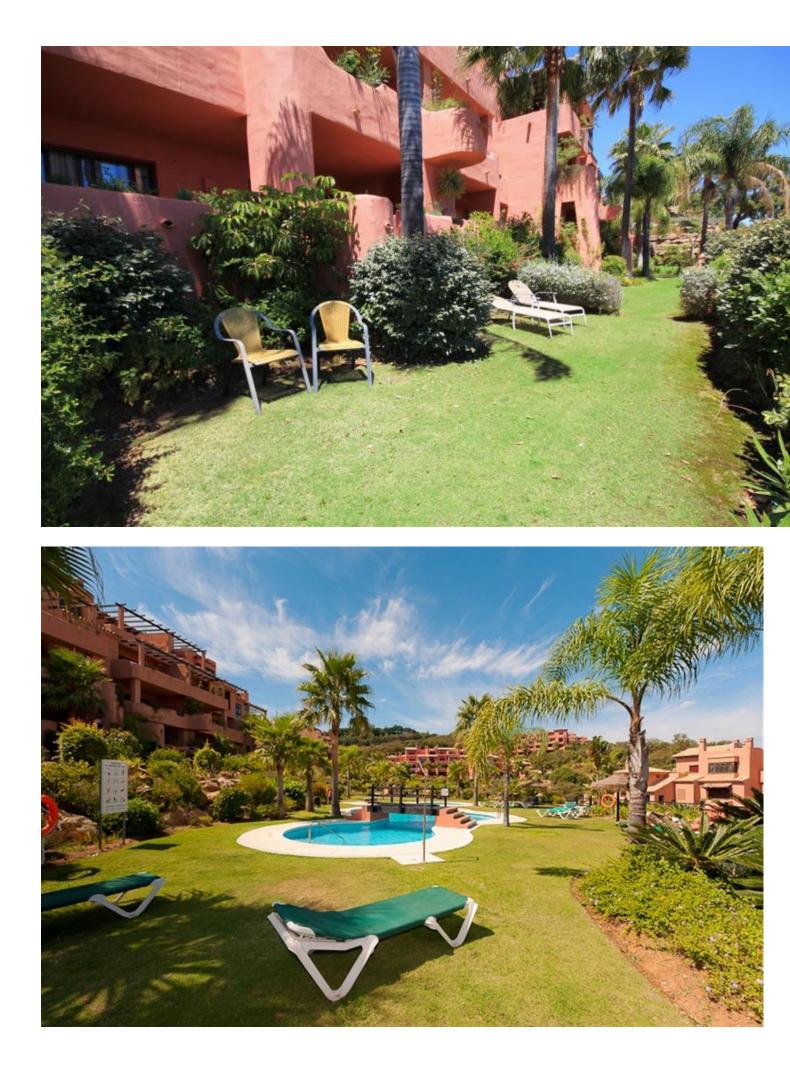

## Short Term Rental - Apartment - La Mairena 490€ / Week

Well appointed garden apartment very nicely furnished and decorated with sea views in a private golf complex situated in an exclusive area of outstanding natural beauty protected by UNESCO. Community includes extensive tropical gardens with 6 pools one of which is heated, club house with jacuzzi, sauna, steam bath, Tennis & Paddle tennis courts, great fitness room and private 9 hole golf course, all free as well as WIFI access. South/south-east orientated with great view, this is a great size accommodation ideal for family holiday and golf getaway, it offers high quality fiixtures and fittings: marble floor, fully fitted and equipped kitchen, laundry room with washing mashine, spacious living - dining room with TV (Spanish, Geman and French channels + English & American news channels), open to a large terrace and private use garde where to sunbath all year round, 2 great sized bedrooms, one of which en-suite with hydrospa bath, A/C (hot&cold), electric blinds, amongst other features. Garage parking space accessible via an elevator. Nice one-site terrace bar and restaurant with live entertainment program. Airport: 35 min drive - Marbella Town: 15 min drive - Puerto Banus: 20 min drive - Golf course: On-site - Beach: 8 min drive - Amenities: 8 min drive - Public Transports: 8 min drive