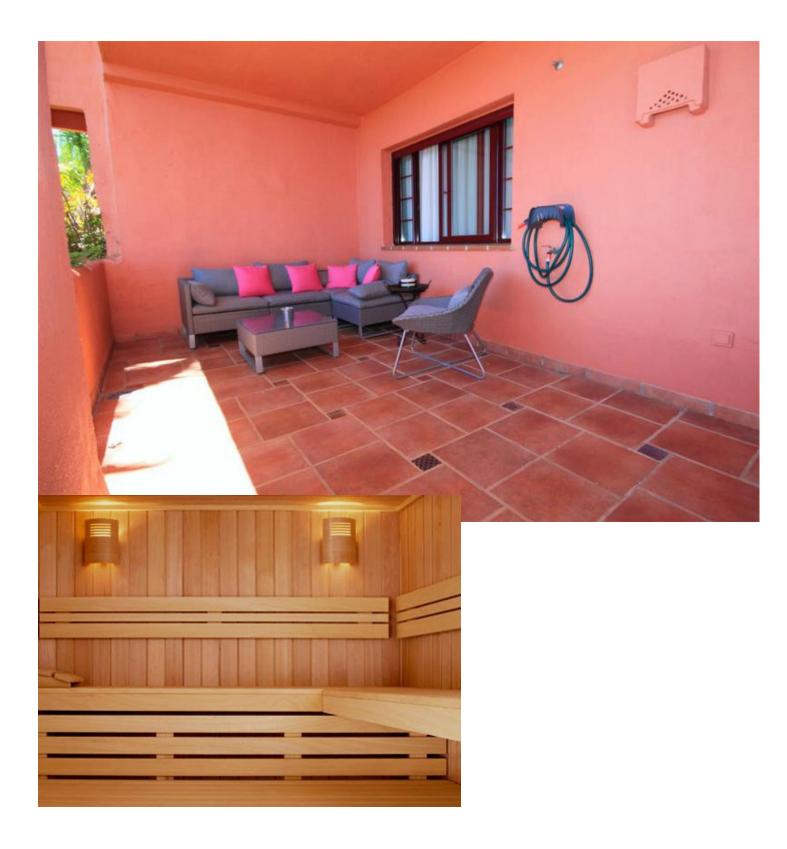

## Short Term Rental - Apartment - La Mairena 490€ / Week

Well appointed garden apartment very nicely furnished and decorated with sea views in a private golf complex situated in an exclusive area of outstanding natural beauty protected by UNESCO. Community includes extensive tropical gardens with 6 pools one of which is heated, club house with jacuzzi, sauna, steam bath, Tennis & Paddle tennis courts, great fitness room and private 9 hole golf course, all free as well as WIFI access. South/south-east orientated with great view, this is a great size accommodation ideal for family holiday and golf getaway, it offers high quality fiixtures and fittings: marble floor, fully fitted and equipped kitchen, laundry room with washing mashine, spacious living - dining room with TV (Spanish, Geman and French channels + English & American news channels), open to a large terrace and private use garde where to sunbath all year round, 2 great sized bedrooms, one of which en-suite with hydrospa bath, A/C (hot&cold), electric blinds, amongst other features. Garage parking space accessible via an elevator. Nice one-site terrace bar and restaurant with live entertainment program. Airport: 35 min drive - Marbella Town: 15 min drive - Puerto Banus: 20 min drive - Golf course: On-site - Beach: 8 min drive - Amenities: 8 min drive - Public Transports: 8 min drive