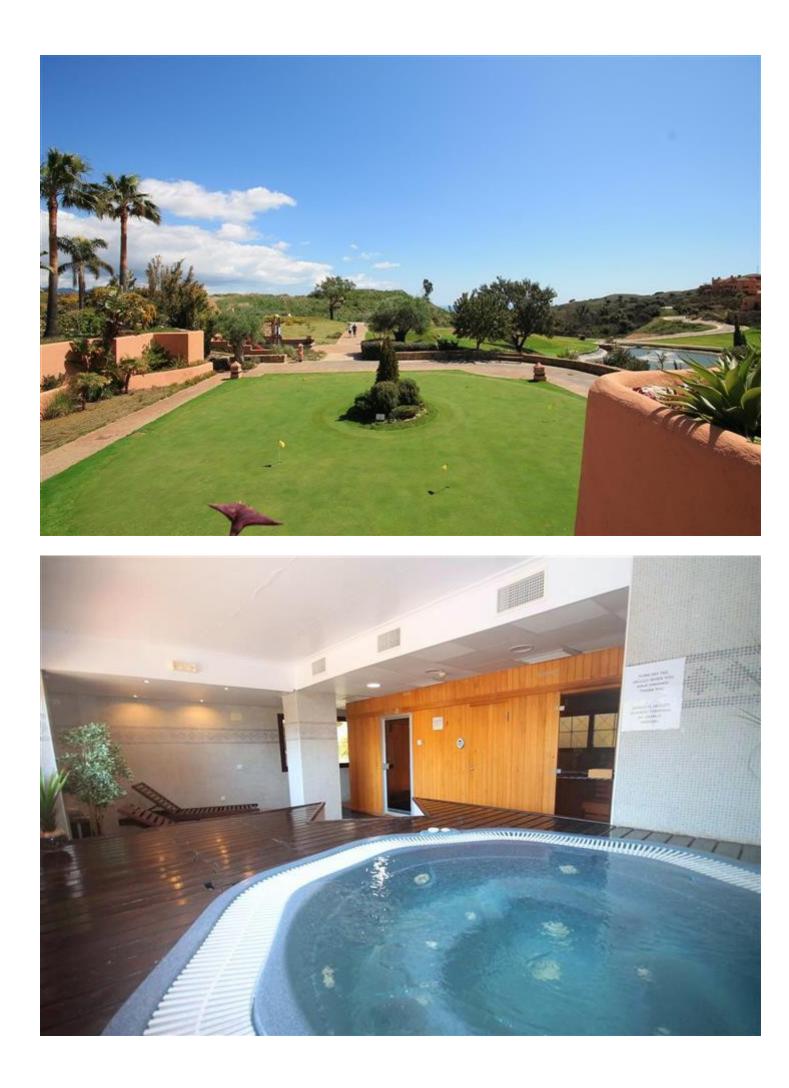

## Short Term Rental - Apartment - La Mairena 490€ / Week

Well appointed garden apartment very nicely furnished and decorated with sea views in a private golf complex situated in an exclusive area of outstanding natural beauty protected by UNESCO. Community includes extensive tropical gardens with 6 pools one of which is heated, club house with jacuzzi, sauna, steam bath, Tennis & Paddle tennis courts, great fitness room and private 9 hole golf course, all free as well as WIFI access. South/south-east orientated with great view, this is a great size accommodation ideal for family holiday and golf getaway, it offers high quality fiixtures and fittings: marble floor, fully fitted and equipped kitchen, laundry room with washing mashine, spacious living - dining room with TV (Spanish, Geman and French channels + English & American news channels), open to a large terrace and private use garde where to sunbath all year round, 2 great sized bedrooms, one of which en-suite with hydrospa bath, A/C (hot&cold), electric blinds, amongst other features. Garage parking space accessible via an elevator. Nice one-site terrace bar and restaurant with live entertainment program. Airport: 35 min drive - Marbella Town: 15 min drive - Puerto Banus: 20 min drive - Golf course: On-site - Beach: 8 min drive - Amenities: 8 min drive - Public Transports: 8 min drive