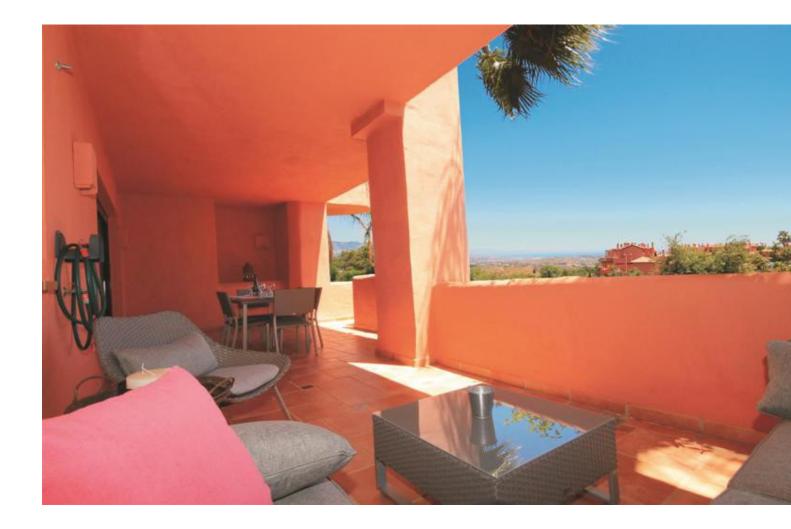

## Short Term Rental - Apartment - La Mairena 490€ / Week

Well appointed garden apartment very nicely furnished and decorated with sea views in a private golf complex situated in an exclusive area of outstanding natural beauty protected by UNESCO. Community includes extensive tropical gardens with 6 pools one of which is heated, club house with jacuzzi, sauna, steam bath, Tennis & Paddle tennis courts, great fitness room and private 9 hole golf course, all free as well as WIFI access. South/south-east orientated with great view, this is a great size accommodation ideal for family holiday and golf getaway, it offers high quality fiixtures and fittings: marble floor, fully fitted and equipped kitchen, laundry room with washing mashine, spacious living - dining room with TV (Spanish, Geman and French channels + English & American news channels), open to a large terrace and private use garde where to sunbath all year round, 2 great sized bedrooms, one of which en-suite with hydrospa bath, A/C (hot&cold), electric blinds, amongst other features. Garage parking space accessible via an elevator. Nice one-site terrace bar and restaurant with live entertainment program. Airport: 35 min drive - Marbella Town: 15 min drive - Puerto Banus: 20 min drive - Golf course: On-site - Beach: 8 min drive - Amenities: 8 min drive - Public Transports: 8 min drive