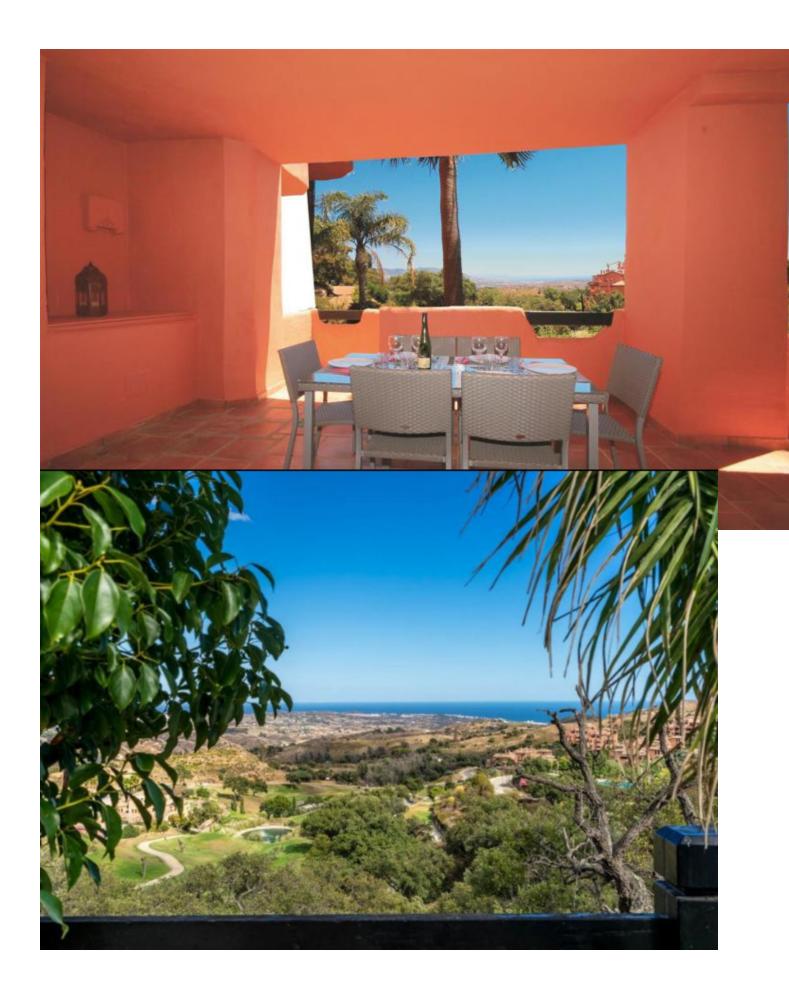

## Short Term Rental - Apartment - La Mairena 490€ / Week

Well appointed garden apartment very nicely furnished and decorated with sea views in a private golf complex situated in an exclusive area of outstanding natural beauty protected by UNESCO. Community includes extensive tropical gardens with 6 pools one of which is heated, club house with jacuzzi, sauna, steam bath, Tennis & Paddle tennis courts, great fitness room and private 9 hole golf course, all free as well as WIFI access. South/south-east orientated with great view, this is a great size accommodation ideal for family holiday and golf getaway, it offers high quality fiixtures and fittings: marble floor, fully fitted and equipped kitchen, laundry room with washing mashine, spacious living - dining room with TV (Spanish, Geman and French channels + English & American news channels), open to a large terrace and private use garde where to sunbath all year round, 2 great sized bedrooms, one of which en-suite with hydrospa bath, A/C (hot&cold), electric blinds, amongst other features. Garage parking space accessible via an elevator. Nice one-site terrace bar and restaurant with live entertainment program. Airport: 35 min drive - Marbella Town: 15 min drive - Puerto Banus: 20 min drive - Golf course: On-site - Beach: 8 min drive - Amenities: 8 min drive - Public Transports: 8 min drive