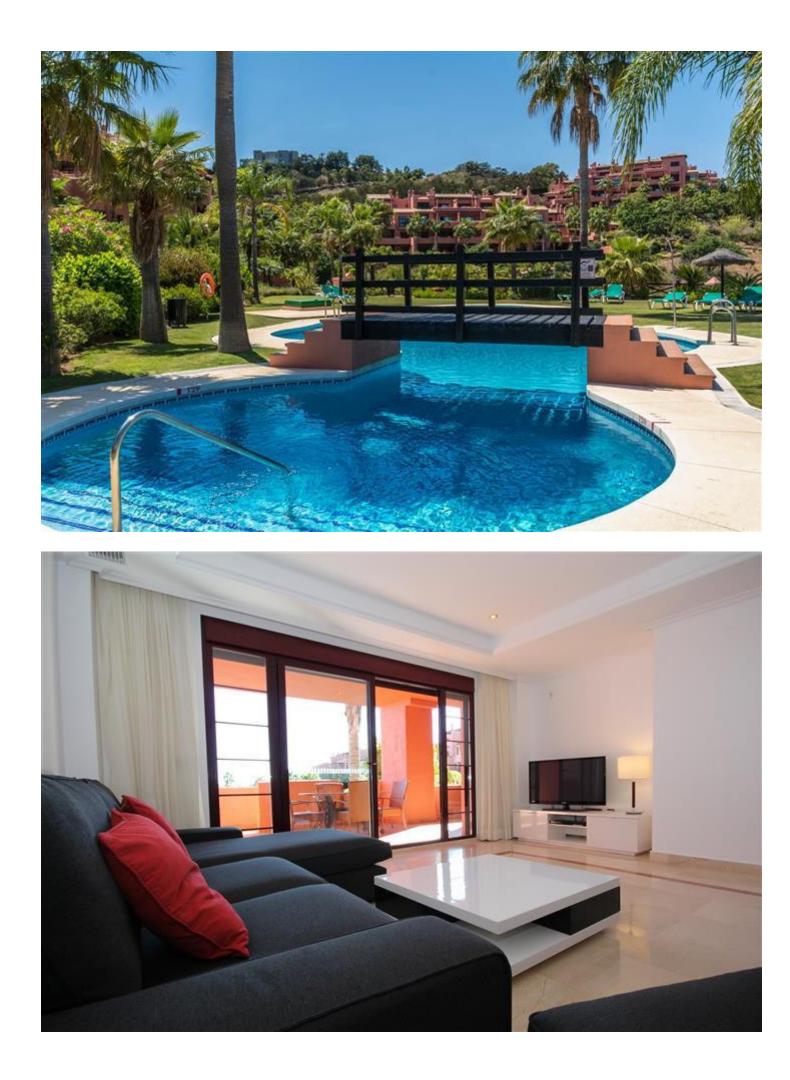

## Short Term Rental - Apartment - La Mairena 490€ / Week

Well appointed garden apartment very nicely furnished and decorated with sea views in a private golf complex situated in an exclusive area of outstanding natural beauty protected by UNESCO. Community includes extensive tropical gardens with 6 pools one of which is heated, club house with jacuzzi, sauna, steam bath, Tennis & Paddle tennis courts, great fitness room and private 9 hole golf course, all free as well as WIFI access. South/south-east orientated with great view, this is a great size accommodation ideal for family holiday and golf getaway, it offers high quality fiixtures and fittings: marble floor, fully fitted and equipped kitchen, laundry room with washing mashine, spacious living - dining room with TV (Spanish, Geman and French channels + English & American news channels), open to a large terrace and private use garde where to sunbath all year round, 2 great sized bedrooms, one of which en-suite with hydrospa bath, A/C (hot&cold), electric blinds, amongst other features. Garage parking space accessible via an elevator. Nice one-site terrace bar and restaurant with live entertainment program. Airport: 35 min drive - Marbella Town: 15 min drive - Puerto Banus: 20 min drive - Golf course: On-site - Beach: 8 min drive - Amenities: 8 min drive - Public Transports: 8 min drive