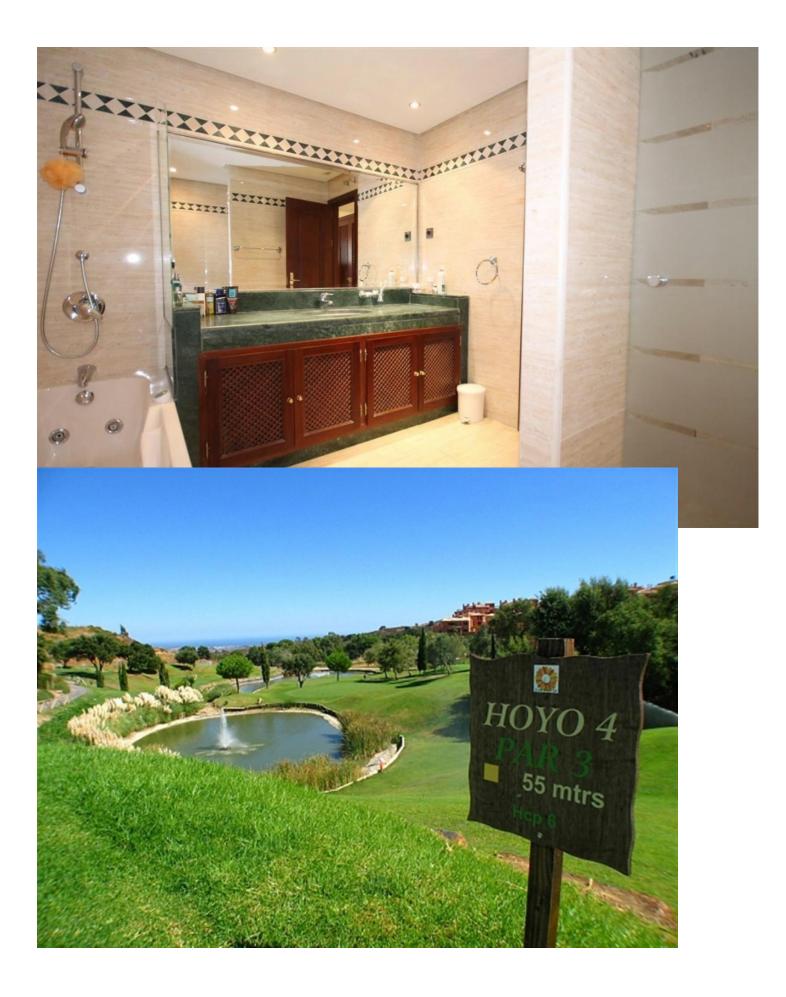

## Short Term Rental - Apartment - La Mairena 490€ / Week

Well appointed garden apartment very nicely furnished and decorated with sea views in a private golf complex situated in an exclusive area of outstanding natural beauty protected by UNESCO. Community includes extensive tropical gardens with 6 pools one of which is heated, club house with jacuzzi, sauna, steam bath, Tennis & Paddle tennis courts, great fitness room and private 9 hole golf course, all free as well as WIFI access. South/south-east orientated with great view, this is a great size accommodation ideal for family holiday and golf getaway, it offers high quality fiixtures and fittings: marble floor, fully fitted and equipped kitchen, laundry room with washing mashine, spacious living - dining room with TV (Spanish, Geman and French channels + English & American news channels), open to a large terrace and private use garde where to sunbath all year round, 2 great sized bedrooms, one of which en-suite with hydrospa bath, A/C (hot&cold), electric blinds, amongst other features. Garage parking space accessible via an elevator. Nice one-site terrace bar and restaurant with live entertainment program. Airport: 35 min drive - Marbella Town: 15 min drive - Puerto Banus: 20 min drive - Golf course: On-site - Beach: 8 min drive - Amenities: 8 min drive - Public Transports: 8 min drive