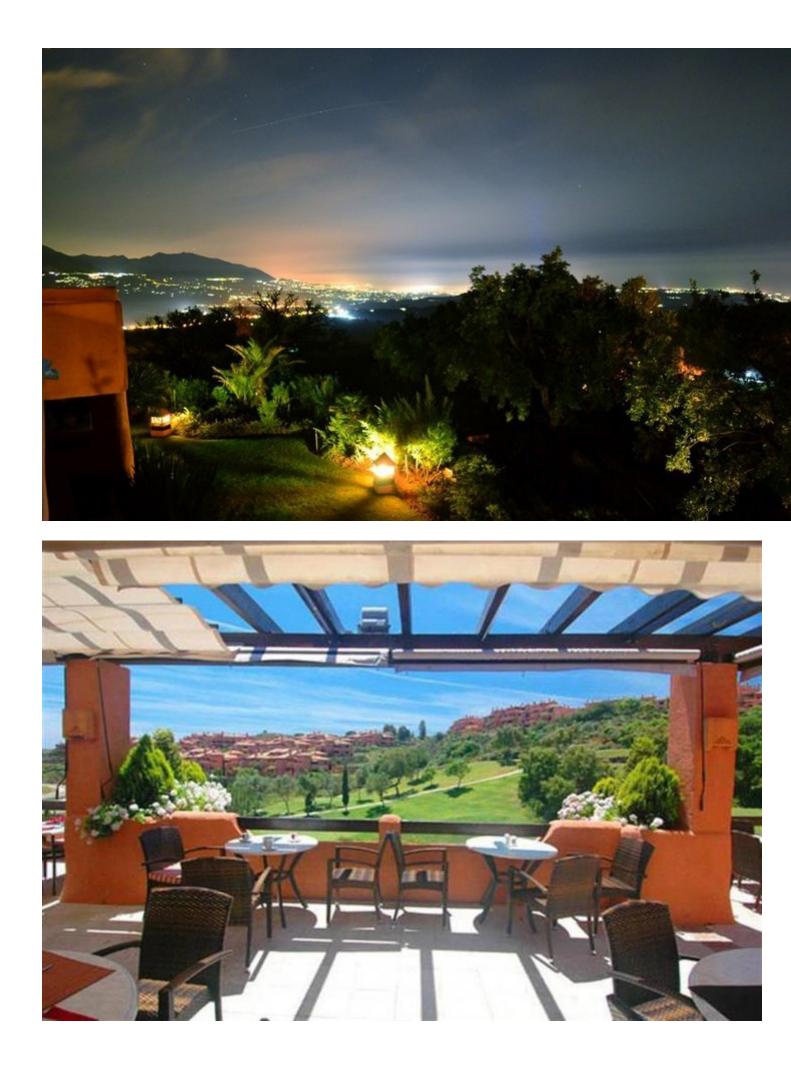

## Short Term Rental - Apartment - La Mairena 490€ / Week

Well appointed garden apartment very nicely furnished and decorated with sea views in a private golf complex situated in an exclusive area of outstanding natural beauty protected by UNESCO. Community includes extensive tropical gardens with 6 pools one of which is heated, club house with jacuzzi, sauna, steam bath, Tennis & Paddle tennis courts, great fitness room and private 9 hole golf course, all free as well as WIFI access. South/south-east orientated with great view, this is a great size accommodation ideal for family holiday and golf getaway, it offers high quality fiixtures and fittings: marble floor, fully fitted and equipped kitchen, laundry room with washing mashine, spacious living - dining room with TV (Spanish, Geman and French channels + English & American news channels), open to a large terrace and private use garde where to sunbath all year round, 2 great sized bedrooms, one of which en-suite with hydrospa bath, A/C (hot&cold), electric blinds, amongst other features. Garage parking space accessible via an elevator. Nice one-site terrace bar and restaurant with live entertainment program. Airport: 35 min drive - Marbella Town: 15 min drive - Puerto Banus: 20 min drive - Golf course: On-site - Beach: 8 min drive - Amenities: 8 min drive - Public Transports: 8 min drive