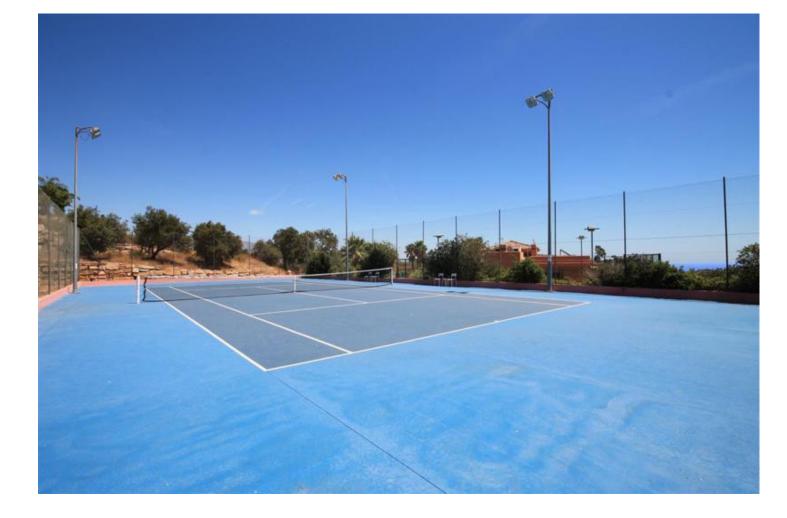

## Short Term Rental - Apartment - La Mairena 490€ / Week

Well appointed garden apartment very nicely furnished and decorated with sea views in a private golf complex situated in an exclusive area of outstanding natural beauty protected by UNESCO. Community includes extensive tropical gardens with 6 pools one of which is heated, club house with jacuzzi, sauna, steam bath, Tennis & Paddle tennis courts, great fitness room and private 9 hole golf course, all free as well as WIFI access. South/south-east orientated with great view, this is a great size accommodation ideal for family holiday and golf getaway, it offers high quality fiixtures and fittings: marble floor, fully fitted and equipped kitchen, laundry room with washing mashine, spacious living - dining room with TV (Spanish, Geman and French channels + English & American news channels), open to a large terrace and private use garde where to sunbath all year round, 2 great sized bedrooms, one of which en-suite with hydrospa bath, A/C (hot&cold), electric blinds, amongst other features. Garage parking space accessible via an elevator. Nice one-site terrace bar and restaurant with live entertainment program. Airport: 35 min drive - Marbella Town: 15 min drive - Puerto Banus: 20 min drive - Golf course: On-site - Beach: 8 min drive - Amenities: 8 min drive - Public Transports: 8 min drive