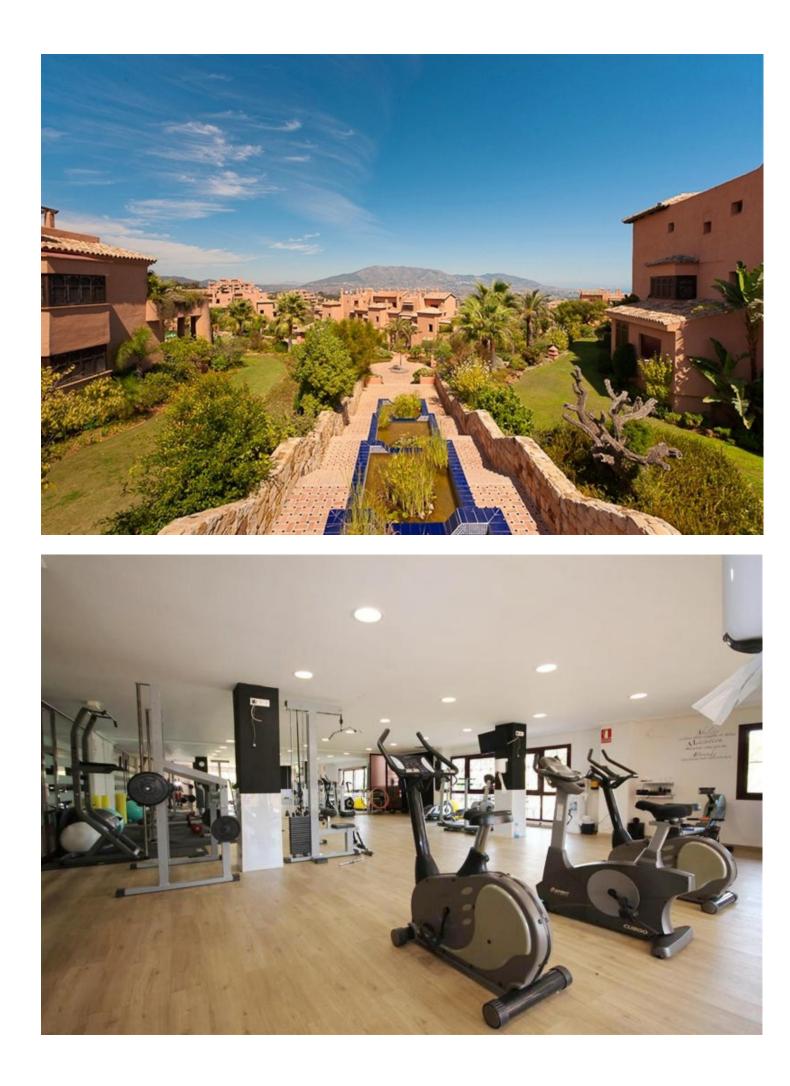

## Short Term Rental - Apartment - La Mairena 490€ / Week

Well appointed garden apartment very nicely furnished and decorated with sea views in a private golf complex situated in an exclusive area of outstanding natural beauty protected by UNESCO. Community includes extensive tropical gardens with 6 pools one of which is heated, club house with jacuzzi, sauna, steam bath, Tennis & Paddle tennis courts, great fitness room and private 9 hole golf course, all free as well as WIFI access. South/south-east orientated with great view, this is a great size accommodation ideal for family holiday and golf getaway, it offers high quality fiixtures and fittings: marble floor, fully fitted and equipped kitchen, laundry room with washing mashine, spacious living - dining room with TV (Spanish, Geman and French channels + English & American news channels), open to a large terrace and private use garde where to sunbath all year round, 2 great sized bedrooms, one of which en-suite with hydrospa bath, A/C (hot&cold), electric blinds, amongst other features. Garage parking space accessible via an elevator. Nice one-site terrace bar and restaurant with live entertainment program. Airport: 35 min drive - Marbella Town: 15 min drive - Puerto Banus: 20 min drive - Golf course: On-site - Beach: 8 min drive - Amenities: 8 min drive - Public Transports: 8 min drive