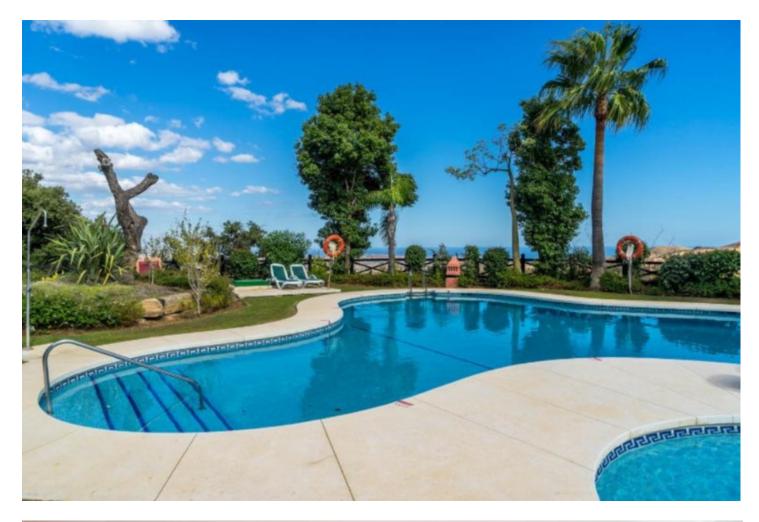

## Short Term Rental - Apartment - La Mairena 490€ / Week

Well appointed garden apartment very nicely furnished and decorated with sea views in a private golf complex situated in an exclusive area of outstanding natural beauty protected by UNESCO. Community includes extensive tropical gardens with 6 pools one of which is heated, club house with jacuzzi, sauna, steam bath, Tennis & Paddle tennis courts, great fitness room and private 9 hole golf course, all free as well as WIFI access. South/south-east orientated with great view, this is a great size accommodation ideal for family holiday and golf getaway, it offers high quality fiixtures and fittings: marble floor, fully fitted and equipped kitchen, laundry room with washing mashine, spacious living - dining room with TV (Spanish, Geman and French channels + English & American news channels), open to a large terrace and private use garde where to sunbath all year round, 2 great sized bedrooms, one of which en-suite with hydrospa bath, A/C (hot&cold), electric blinds, amongst other features. Garage parking space accessible via an elevator. Nice one-site terrace bar and restaurant with live entertainment program. Airport: 35 min drive - Marbella Town: 15 min drive - Puerto Banus: 20 min drive - Golf course: On-site - Beach: 8 min drive - Amenities: 8 min drive - Public Transports: 8 min drive