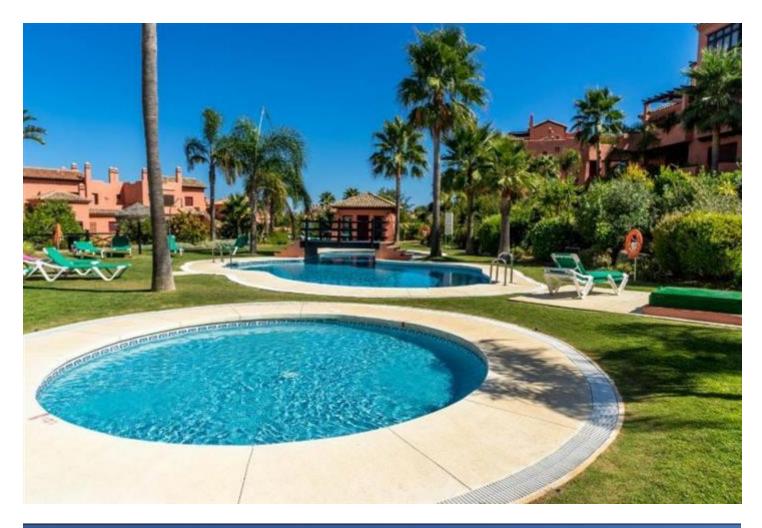

## Short Term Rental - Apartment - La Mairena 490€ / Week

Well appointed garden apartment very nicely furnished and decorated with sea views in a private golf complex situated in an exclusive area of outstanding natural beauty protected by UNESCO. Community includes extensive tropical gardens with 6 pools one of which is heated, club house with jacuzzi, sauna, steam bath, Tennis & Paddle tennis courts, great fitness room and private 9 hole golf course, all free as well as WIFI access. South/south-east orientated with great view, this is a great size accommodation ideal for family holiday and golf getaway, it offers high quality fiixtures and fittings: marble floor, fully fitted and equipped kitchen, laundry room with washing mashine, spacious living - dining room with TV (Spanish, Geman and French channels + English & American news channels), open to a large terrace and private use garde where to sunbath all year round, 2 great sized bedrooms, one of which en-suite with hydrospa bath, A/C (hot&cold), electric blinds, amongst other features. Garage parking space accessible via an elevator. Nice one-site terrace bar and restaurant with live entertainment program. Airport: 35 min drive - Marbella Town: 15 min drive - Puerto Banus: 20 min drive - Golf course: On-site - Beach: 8 min drive - Amenities: 8 min drive - Public Transports: 8 min drive