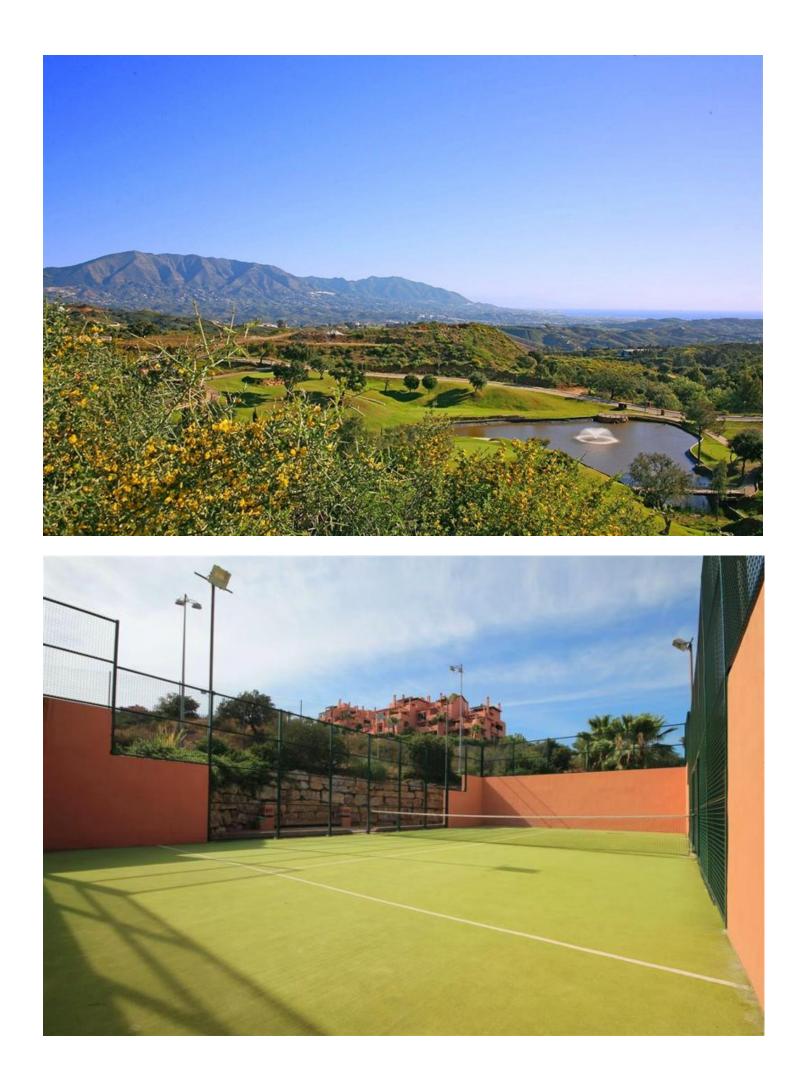

## Short Term Rental - Apartment - La Mairena 490€ / Week

Well appointed garden apartment very nicely furnished and decorated with sea views in a private golf complex situated in an exclusive area of outstanding natural beauty protected by UNESCO. Community includes extensive tropical gardens with 6 pools one of which is heated, club house with jacuzzi, sauna, steam bath, Tennis & Paddle tennis courts, great fitness room and private 9 hole golf course, all free as well as WIFI access. South/south-east orientated with great view, this is a great size accommodation ideal for family holiday and golf getaway, it offers high quality fiixtures and fittings: marble floor, fully fitted and equipped kitchen, laundry room with washing mashine, spacious living - dining room with TV (Spanish, Geman and French channels + English & American news channels), open to a large terrace and private use garde where to sunbath all year round, 2 great sized bedrooms, one of which en-suite with hydrospa bath, A/C (hot&cold), electric blinds, amongst other features. Garage parking space accessible via an elevator. Nice one-site terrace bar and restaurant with live entertainment program. Airport: 35 min drive - Marbella Town: 15 min drive - Puerto Banus: 20 min drive - Golf course: On-site - Beach: 8 min drive - Amenities: 8 min drive - Public Transports: 8 min drive