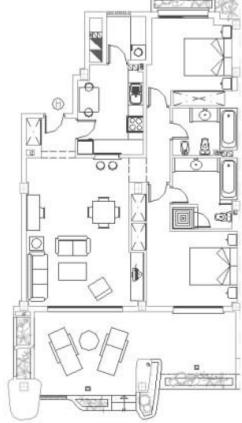

## Short Term Rental - Apartment - La Mairena 490€ / Week

Well appointed garden apartment very nicely furnished and decorated with sea views in a private golf complex situated in an exclusive area of outstanding natural beauty protected by UNESCO. Community includes extensive tropical gardens with 6 pools one of which is heated, club house with jacuzzi, sauna, steam bath, Tennis & Paddle tennis courts, great fitness room and private 9 hole golf course, all free as well as WIFI access. South/south-east orientated with great view, this is a great size accommodation ideal for family holiday and golf getaway, it offers high quality fiixtures and fittings: marble floor, fully fitted and equipped kitchen, laundry room with washing mashine, spacious living - dining room with TV (Spanish, Geman and French channels + English & American news channels), open to a large terrace and private use garde where to sunbath all year round, 2 great sized bedrooms, one of which en-suite with hydrospa bath, A/C (hot&cold), electric blinds, amongst other features. Garage parking space accessible via an elevator. Nice one-site terrace bar and restaurant with live entertainment program. Airport: 35 min drive - Marbella Town: 15 min drive - Puerto Banus: 20 min drive - Golf course: On-site - Beach: 8 min drive - Amenities: 8 min drive - Public Transports: 8 min drive