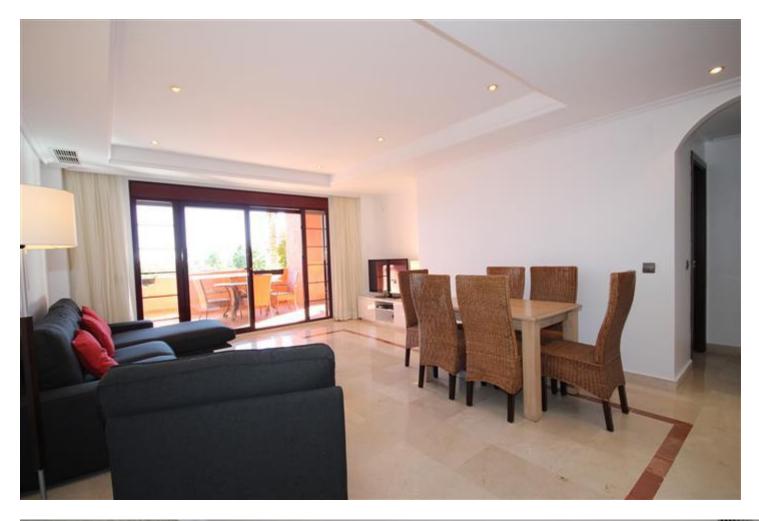

## Short Term Rental - Apartment - La Mairena 490€ / Week

Well appointed garden apartment very nicely furnished and decorated with sea views in a private golf complex situated in an exclusive area of outstanding natural beauty protected by UNESCO. Community includes extensive tropical gardens with 6 pools one of which is heated, club house with jacuzzi, sauna, steam bath, Tennis & Paddle tennis courts, great fitness room and private 9 hole golf course, all free as well as WIFI access. South/south-east orientated with great view, this is a great size accommodation ideal for family holiday and golf getaway, it offers high quality fiixtures and fittings: marble floor, fully fitted and equipped kitchen, laundry room with washing mashine, spacious living - dining room with TV (Spanish, Geman and French channels + English & American news channels), open to a large terrace and private use garde where to sunbath all year round, 2 great sized bedrooms, one of which en-suite with hydrospa bath, A/C (hot&cold), electric blinds, amongst other features. Garage parking space accessible via an elevator. Nice one-site terrace bar and restaurant with live entertainment program. Airport: 35 min drive - Marbella Town: 15 min drive - Puerto Banus: 20 min drive - Golf course: On-site - Beach: 8 min drive - Amenities: 8 min drive - Public Transports: 8 min drive