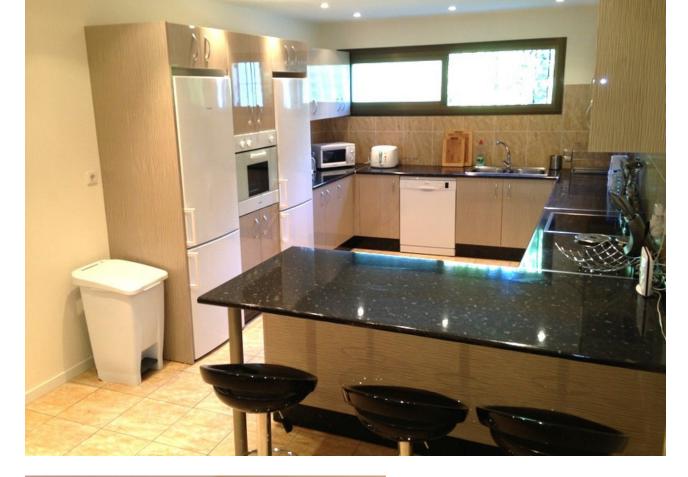

## Short Term Rental - House - Puerto Banús 6.600€ / Week

Luxury elegant villa in Puerto Banus, just a few minutes' walk from the beach and most local attractions. The villa boasts a spectacular view to its own private garden, 2 swimming pools: for adults and for kids, and a barbeque. Two storey, meticulously furnished comfortable villa with four bedrooms, two of them with large king-size beds, four bathrooms and one toilet, spacious living-room and a dining-room with a fireplace, one room for domestic personnel with bathroom and separate entrance, a fully equipped kitchen. Each floor has its own terrace that boasts stunning views. Marble floors, builtin climate control system, satellite TV, two LCD screens, two DVD players, internet access.

> Climate Control Air Conditioning Hot A/C

Cold A/C

Garden Private

| Setting<br>Beachside<br>Close To Port<br>Close To Shops<br>Close To Sea<br>Close To Town                                                                                                                | Condition<br>Excellent                      | Pool<br>Yrivate<br>Children`s Pool  |
|---------------------------------------------------------------------------------------------------------------------------------------------------------------------------------------------------------|---------------------------------------------|-------------------------------------|
| Features<br>Covered Terrace<br>Fitted Wardrobes<br>Private Terrace<br>Satellite TV<br>WiFi<br>Ensuite Bathroom<br>Wood Flooring<br>Marble Flooring<br>Barbeque<br>Double Glazing<br>Staff Accommodation | Furniture<br>Fully Furnished                | Kitchen<br>Fully Fitted             |
| Security<br>Gated Complex                                                                                                                                                                               | Utilities<br>Electricity<br>Drinkable Water | Category<br>Holiday Homes<br>Luxury |