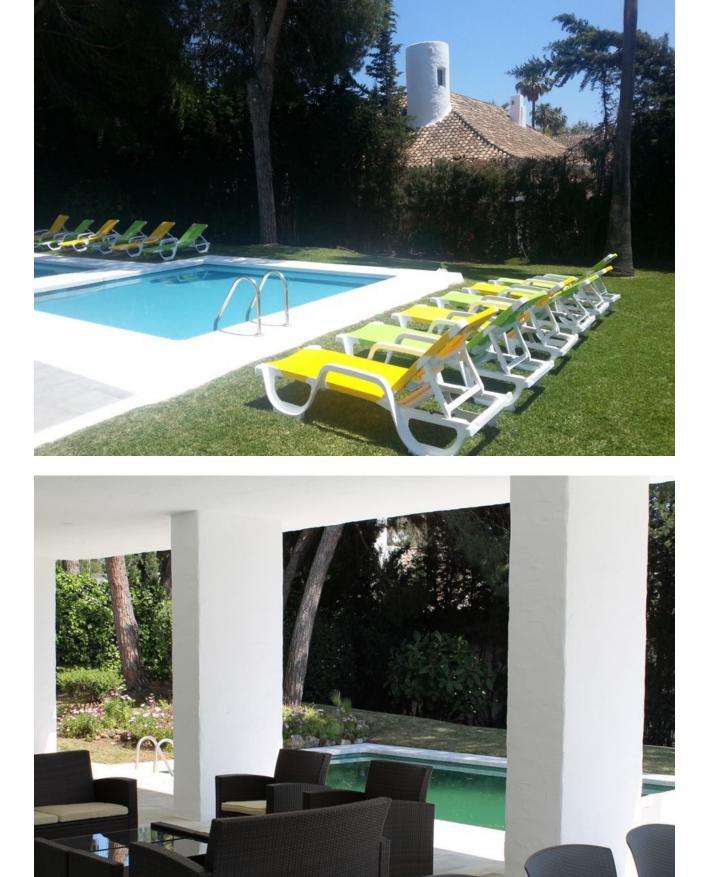

## Short Term Rental - House - Puerto Banús 6.600€ / Week

Luxury elegant villa in Puerto Banus, just a few minutes' walk from the beach and most local attractions. The villa boasts a spectacular view to its own private garden, 2 swimming pools: for adults and for kids, and a barbeque. Two storey, meticulously furnished comfortable villa with four bedrooms, two of them with large king-size beds, four bathrooms and one toilet, spacious living-room and a dining-room with a fireplace, one room for domestic personnel with bathroom and separate entrance, a fully equipped kitchen. Each floor has its own terrace that boasts stunning views. Marble floors, builtin climate control system, satellite TV, two LCD screens, two DVD players, internet access.