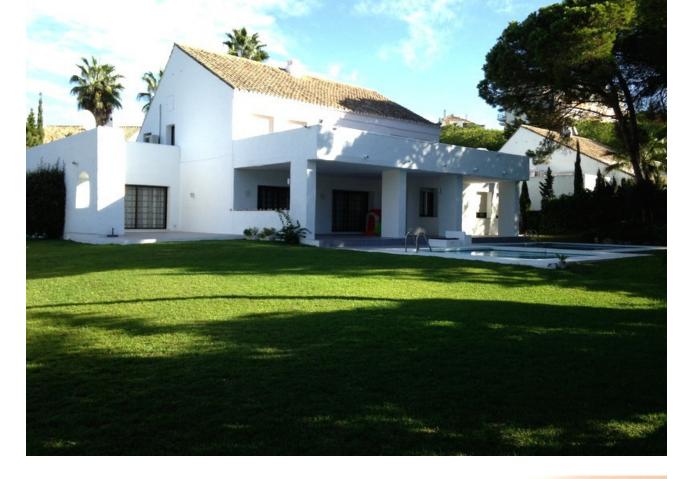

## Short Term Rental - House - Puerto Banús 6.600€ / Week

Luxury elegant villa in Puerto Banus, just a few minutes' walk from the beach and most local attractions. The villa boasts a spectacular view to its own private garden, 2 swimming pools: for adults and for kids, and a barbeque. Two storey, meticulously furnished comfortable villa with four bedrooms, two of them with large king-size beds, four bathrooms and one toilet, spacious living-room and a dining-room with a fireplace, one room for domestic personnel with bathroom and separate entrance, a fully equipped kitchen. Each floor has its own terrace that boasts stunning views. Marble floors, builtin climate control system, satellite TV, two LCD screens, two DVD players, internet access.