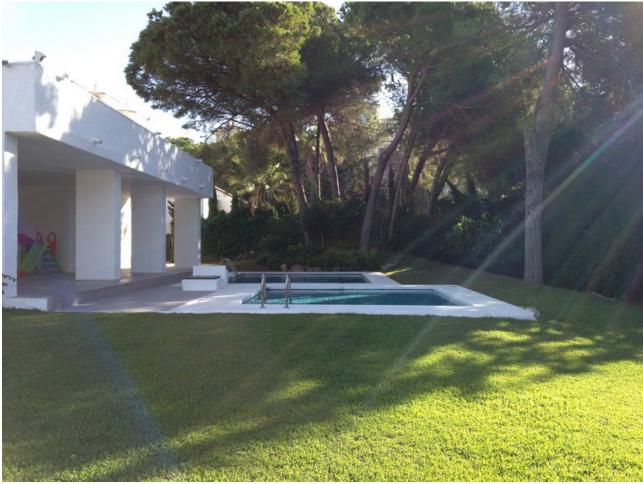

## Short Term Rental - House - Puerto Banús 6.600€ / Week

Luxury elegant villa in Puerto Banus, just a few minutes' walk from the beach and most local attractions. The villa boasts a spectacular view to its own private garden, 2 swimming pools: for adults and for kids, and a barbeque. Two storey, meticulously furnished comfortable villa with four bedrooms, two of them with large king-size beds, four bathrooms and one toilet, spacious living-room and a dining-room with a fireplace, one room for domestic personnel with bathroom and separate entrance, a fully equipped kitchen. Each floor has its own terrace that boasts stunning views. Marble floors, builtin climate control system, satellite TV, two LCD screens, two DVD players, internet access.

> Climate Control Air Conditioning Hot A/C

Cold A/C

Garden Private

| Setting<br>Beachside<br>Close To Port<br>Close To Shops<br>Close To Sea<br>Close To Town                                                                                                                | Condition<br>Excellent                      | Pool<br>Yrivate<br>Children`s Pool  |
|---------------------------------------------------------------------------------------------------------------------------------------------------------------------------------------------------------|---------------------------------------------|-------------------------------------|
| Features<br>Covered Terrace<br>Fitted Wardrobes<br>Private Terrace<br>Satellite TV<br>WiFi<br>Ensuite Bathroom<br>Wood Flooring<br>Marble Flooring<br>Barbeque<br>Double Glazing<br>Staff Accommodation | Furniture<br>Fully Furnished                | Kitchen<br>Fully Fitted             |
| Security<br>Gated Complex                                                                                                                                                                               | Utilities<br>Electricity<br>Drinkable Water | Category<br>Holiday Homes<br>Luxury |