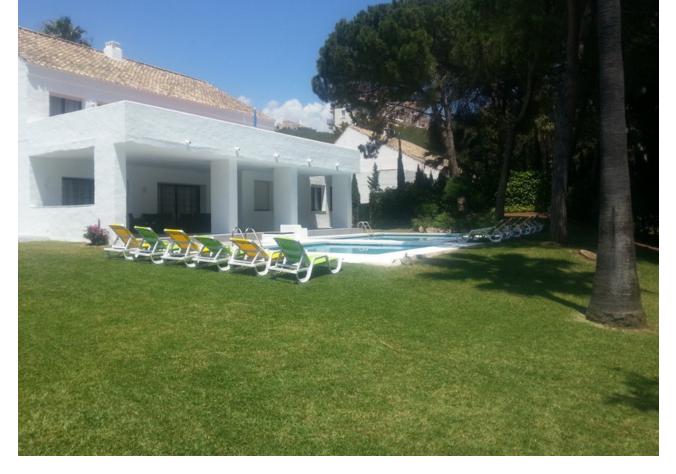

## Short Term Rental - House - Puerto Banús 6.600€ / Week

Luxury elegant villa in Puerto Banus, just a few minutes' walk from the beach and most local attractions. The villa boasts a spectacular view to its own private garden, 2 swimming pools: for adults and for kids, and a barbeque. Two storey, meticulously furnished comfortable villa with four bedrooms, two of them with large king-size beds, four bathrooms and one toilet, spacious living-room and a dining-room with a fireplace, one room for domestic personnel with bathroom and separate entrance, a fully equipped kitchen. Each floor has its own terrace that boasts stunning views. Marble floors, builtin climate control system, satellite TV, two LCD screens, two DVD players, internet access.

> Climate Control Air Conditioning Hot A/C

Cold A/C

Garden Private

| Setting<br>Beachside<br>Close To Port<br>Close To Shops<br>Close To Sea<br>Close To Town                                                                                                                | Condition<br>Excellent                      | Pool<br>Yrivate<br>Children`s Pool  |
|---------------------------------------------------------------------------------------------------------------------------------------------------------------------------------------------------------|---------------------------------------------|-------------------------------------|
| Features<br>Covered Terrace<br>Fitted Wardrobes<br>Private Terrace<br>Satellite TV<br>WiFi<br>Ensuite Bathroom<br>Wood Flooring<br>Marble Flooring<br>Barbeque<br>Double Glazing<br>Staff Accommodation | Furniture<br>Fully Furnished                | Kitchen<br>Fully Fitted             |
| Security<br>Gated Complex                                                                                                                                                                               | Utilities<br>Electricity<br>Drinkable Water | Category<br>Holiday Homes<br>Luxury |