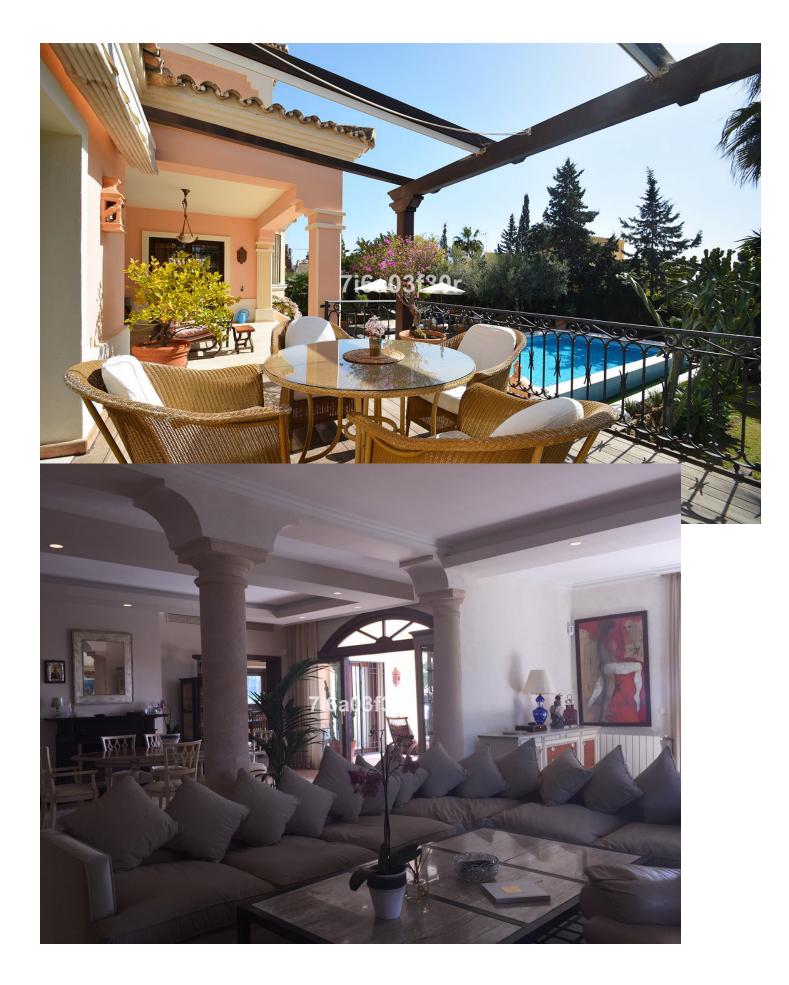

## Nueva Andalucía House

Charming 5 bed villa situated in the heart of the Luxurious Puerto Banús area, close to the Casino and all amenities Long Term- from September Property: High quality built villa with outstanding views from 1st floor looking out to the sea, Morocco and Gibraltar. walking distance to Puerto Banús (only 600 metres) amenities, restaurants, bars and beaches. The layout is entrance hall, living area and dining with direct access to the seawater pool with a chill-out and Balinese sun beds ideal for lounging or hosting pool parties. To the right you have the spacious kitchen with a large dining table with 8 seats, one bedroom and guest toilet and in front you can find 2 large double rooms and one bathroom. Upstairs offers 3 bedrooms, one of them master bedroom with an en-suite and relaxing Jacuzzi. All bedrooms have direct access to a spacious sunny terrace overlooking the sea, Gibraltar and Africa. Down in the Basement you will find a wine cellar and a room for meeting friends and to relax with access to the terrace, and another bedroom, barbecue and outdoor Jacuzzi. Private garage and additional parking space. Features: Maximum 12 persons ADSL connection Air Conditioning Alarm System Automatic watering BBQ Covered parking (2 big cars) + 2 parking place Dishwasher Satellite TV Jacuzzi Microwave 3 Fireplace Private garden Private swimming pool with seawater Storage Tumble Dryer Washing Machine Wireless Internet Available only for July and August. LOCATION: Nueva Andalucia is a well thought out and attractive area just west of Marbella where, as its name suggests, the villas and apartments are based on traditional Andalusian architecture and design. The bullring on the right marks the entrance to Nueva Andalucia, while the road climbs towards the mountains affording magnificent views of the coast. On a clear day, you can even see North Africa off in the distance. Sports enthusiasts can find plenty on offer here with tennis, paddle tennis and a gymnasium. For golfers in particular, the area could not be more ideal. There are several magnificent courses within virtual putting distance, including Las Brisas, Los Naranjos, Aloha Golf and La Dama de Noche, which is floodlit for night time play. All the Nueva Andalucia golf courses are surrounded by stunning scenery with a backdrop of mountains. Nueva Andalucía is also fast becoming known for its international cuisine which ranges from a down home American deli to the ultimate in cordon bleu. It also boasts one of the most popular commercial centres in the area, Centro Plaza comprising quality shops, restaurants, bars and offices, as well as a supermarket, gymnasium and beauty parlour. In other words, this thriving commercial centre has everything that the consumer might want - from taking care of the weekly shop, to buying unusual and exquisite gifts, including carpets, antiques, luxury toiletries and, not surprisingly perhaps, everything you may need for the golfer in the family. There is also an excellent street market ("rastro") held next to the bullring here every Saturday morning. DISTANCES: Approximate distances are: Puerto Banus - 2KM San Pedro - 3 KM Marbella - 10 KM Estepona - 10 KM Benahavis Village -20 KM Ronda - 60 KM Gibraltar - 60 KM Granada - 200 KM Detached Villa, Puerto Banús, Costa del Sol. 6 Bedrooms, 4 Bathrooms, Built 600 m<sup>2</sup>, Terrace 50 m<sup>2</sup>, Garden/Plot 1080 m<sup>2</sup>. Setting : Commercial Area, Close To Port, Close To Shops, Close To Sea, Close To Town, Close To Marina. Orientation : South East, South, South West. Condition : Good. Pool : Private. Climate Control : Air Conditioning, Hot A/C, Cold A/C, Central Heating, Fireplace. Features : Covered Terrace, Fitted Wardrobes, Near Transport, Private Terrace, Satellite TV, ADSL / WIFI, Ensuite Bathroom, Marble Flooring, Jacuzzi, Barbeque, Double Glazing. Furniture : Fully Furnished. Kitchen : Fully Fitted. Garden : Private. Security : Electric Blinds, Entry Phone, Alarm System, 24 Hour Security. Parking : Garage, Covered, More Than One, Private. Utilities : Electricity. Category : Holiday Homes.