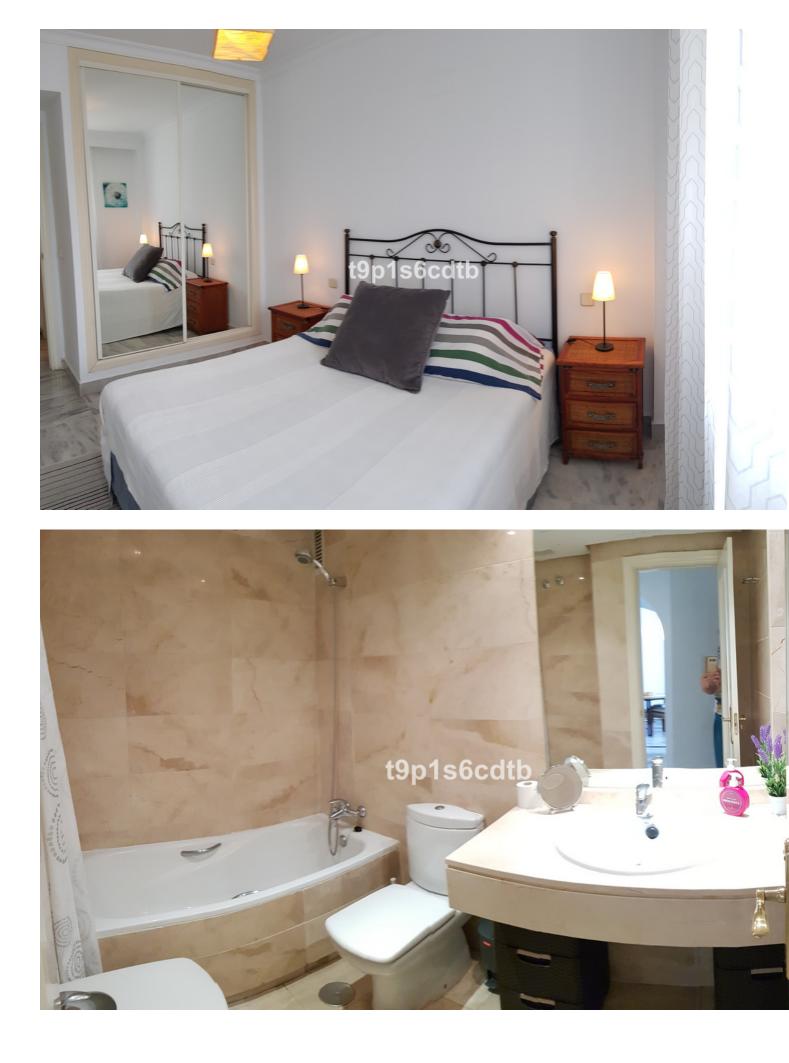

## Nueva Andalucía Apartment 60 m2 1 1

Middle Floor Apartment, Nueva Andalucía, Costa del Sol. 1 Bedroom, 1 Bathroom, Built 60 m<sup>2</sup>, Terrace 15 m<sup>2</sup>. Setting : Town, Country, Commercial Area, Close To Golf, Close To Port, Close To Shops, Close To Sea, Close To Town, Close To Schools, Close To Forest, Close To Marina, Urbanisation. Orientation : West. Condition : Good. Pool : Communal. Climate Control : Air Conditioning, Hot A/C, Cold A/C. Views : Country. Features : Covered Terrace, Lift, Fitted Wardrobes, Near Transport, Private Terrace, Satellite TV, Paddle Tennis, Utility Room, Disabled Access, Marble Flooring, Restaurant On Site, Near Mosque, Near Church. Furniture : Fully Furnished. Kitchen : Fully Fitted. Garden : Communal. Security : Gated Complex, Entry Phone, 24 Hour Security. Parking : Underground, Garage, Covered, Private. Utilities : Electricity, Drinkable Water, Telephone. Category : Golf, Contemporary.