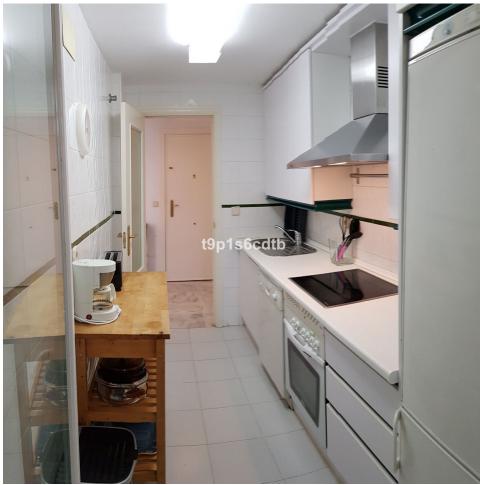

## Nueva Andalucía Apartment 60 m2 1 1

Middle Floor Apartment, Nueva Andalucía, Costa del Sol. 1 Bedroom, 1 Bathroom, Built 60 m<sup>2</sup>, Terrace 15 m<sup>2</sup>. Setting : Town, Country, Commercial Area, Close To Golf, Close To Port, Close To Shops, Close To Sea, Close To Town, Close To Schools, Close To Forest, Close To Marina, Urbanisation. Orientation : West. Condition : Good. Pool : Communal. Climate Control : Air Conditioning, Hot A/C, Cold A/C. Views : Country. Features : Covered Terrace, Lift, Fitted Wardrobes, Near Transport, Private Terrace, Satellite TV, Paddle Tennis, Utility Room, Disabled Access, Marble Flooring, Restaurant On Site, Near Mosque, Near Church. Furniture : Fully Furnished. Kitchen : Fully Fitted. Garden : Communal. Security : Gated Complex, Entry Phone, 24 Hour Security. Parking : Underground, Garage, Covered, Private. Utilities : Electricity, Drinkable Water, Telephone. Category : Golf, Contemporary.