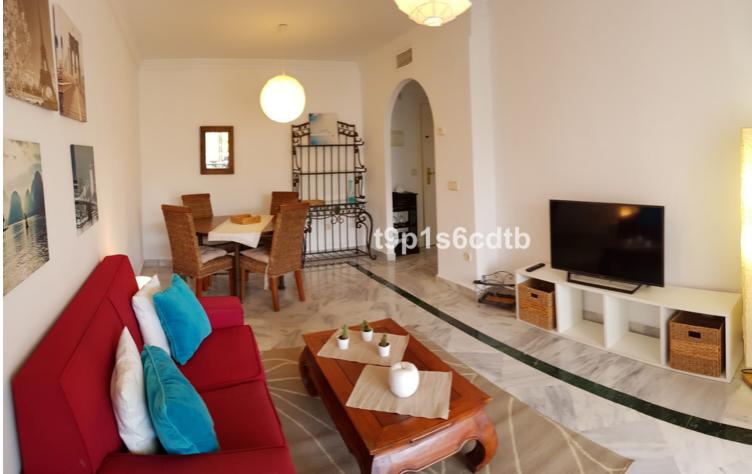

## Nueva Andalucía Apartment 60 m2 1 1

Middle Floor Apartment, Nueva Andalucía, Costa del Sol. 1 Bedroom, 1 Bathroom, Built 60 m<sup>2</sup>, Terrace 15 m<sup>2</sup>. Setting : Town, Country, Commercial Area, Close To Golf, Close To Port, Close To Shops, Close To Sea, Close To Town, Close To Schools, Close To Forest, Close To Marina, Urbanisation. Orientation : West. Condition : Good. Pool : Communal. Climate Control : Air Conditioning, Hot A/C, Cold A/C. Views : Country. Features : Covered Terrace, Lift, Fitted Wardrobes, Near Transport, Private Terrace, Satellite TV, Paddle Tennis, Utility Room, Disabled Access, Marble Flooring, Restaurant On Site, Near Mosque, Near Church. Furniture : Fully Furnished. Kitchen : Fully Fitted. Garden : Communal. Security : Gated Complex, Entry Phone, 24 Hour Security. Parking : Underground, Garage, Covered, Private. Utilities : Electricity, Drinkable Water, Telephone. Category : Golf, Contemporary.

| Setting<br>Town<br>Commercial Area<br>Close To Golf<br>Close To Port<br>Close To Shops<br>Close To Sea<br>Close To Sea<br>Close To Town<br>Close To Schools<br>Close To Forest<br>Close To Marina<br>Urbanisation | Orientation<br>West              | Condition<br>Good                                                                                                                                                                                                                              | Pool<br>Communal                                       |
|-------------------------------------------------------------------------------------------------------------------------------------------------------------------------------------------------------------------|----------------------------------|------------------------------------------------------------------------------------------------------------------------------------------------------------------------------------------------------------------------------------------------|--------------------------------------------------------|
| Climate Control<br>Air Conditioning<br>Hot A/C<br>Cold A/C                                                                                                                                                        | Views<br>Country                 | Features<br>Covered Terrace<br>Lift<br>Near Transport<br>Private Terrace<br>Satellite TV<br>Paddle Tennis<br>Utility Room<br>Access for people with<br>reduced mobility<br>Marble Flooring<br>Restaurant On Site<br>Near Mosque<br>Near Church | Furniture<br>Fully Furnished                           |
| Kitchen<br>✓ Fully Fitted                                                                                                                                                                                         | Garden<br>Communal               | Security<br>Gated Complex<br>Entry Phone<br>24 Hour Security                                                                                                                                                                                   | Parking<br>Underground<br>Garage<br>Covered<br>Private |
| Utilities<br>Electricity<br>Drinkable Water                                                                                                                                                                       | Category<br>Golf<br>Contemporary |                                                                                                                                                                                                                                                |                                                        |