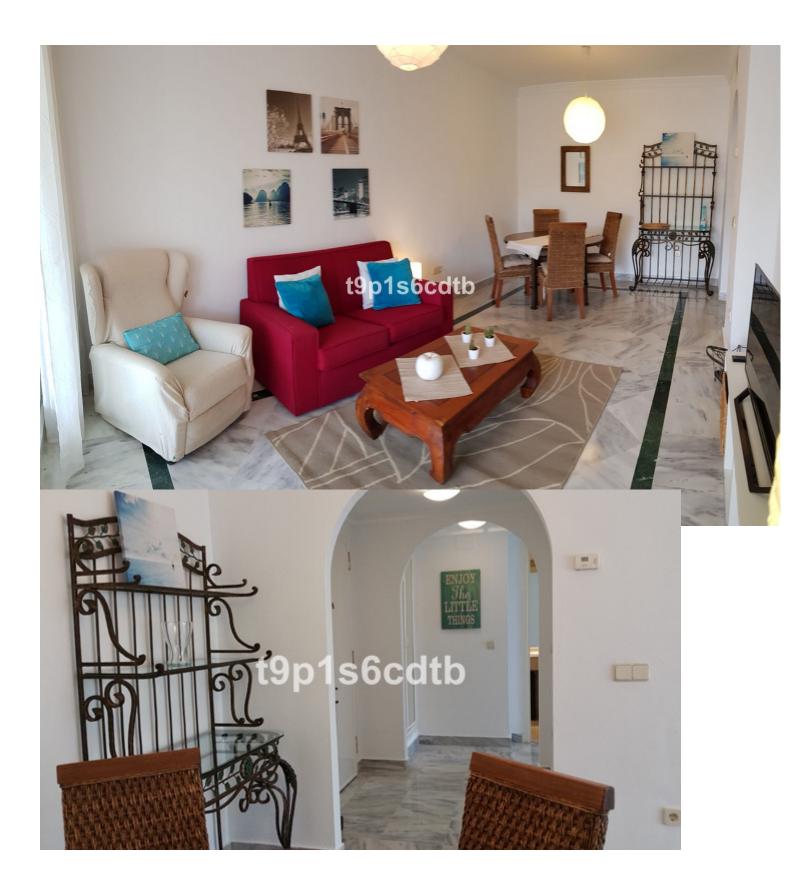

## Nueva Andalucía Apartment 60 m2 1 1

Middle Floor Apartment, Nueva Andalucía, Costa del Sol. 1 Bedroom, 1 Bathroom, Built 60 m<sup>2</sup>, Terrace 15 m<sup>2</sup>. Setting : Town, Country, Commercial Area, Close To Golf, Close To Port, Close To Shops, Close To Sea, Close To Town, Close To Schools, Close To Forest, Close To Marina, Urbanisation. Orientation : West. Condition : Good. Pool : Communal. Climate Control : Air Conditioning, Hot A/C, Cold A/C. Views : Country. Features : Covered Terrace, Lift, Fitted Wardrobes, Near Transport, Private Terrace, Satellite TV, Paddle Tennis, Utility Room, Disabled Access, Marble Flooring, Restaurant On Site, Near Mosque, Near Church. Furniture : Fully Furnished. Kitchen : Fully Fitted. Garden : Communal. Security : Gated Complex, Entry Phone, 24 Hour Security. Parking : Underground, Garage, Covered, Private. Utilities : Electricity, Drinkable Water, Telephone. Category : Golf, Contemporary.

| Setting<br>Town<br>Commercial Area<br>Close To Golf<br>Close To Port<br>Close To Shops<br>Close To Sea<br>Close To Sea<br>Close To Town<br>Close To Schools<br>Close To Forest<br>Close To Marina<br>Urbanisation | Orientation<br>West              | Condition<br>Good                                                                                                                                                                                                                              | Pool<br>Communal                                       |
|-------------------------------------------------------------------------------------------------------------------------------------------------------------------------------------------------------------------|----------------------------------|------------------------------------------------------------------------------------------------------------------------------------------------------------------------------------------------------------------------------------------------|--------------------------------------------------------|
| Climate Control<br>Air Conditioning<br>Hot A/C<br>Cold A/C                                                                                                                                                        | Views<br>Country                 | Features<br>Covered Terrace<br>Lift<br>Near Transport<br>Private Terrace<br>Satellite TV<br>Paddle Tennis<br>Utility Room<br>Access for people with<br>reduced mobility<br>Marble Flooring<br>Restaurant On Site<br>Near Mosque<br>Near Church | Furniture<br>Fully Furnished                           |
| Kitchen<br>✓ Fully Fitted                                                                                                                                                                                         | Garden<br>Communal               | Security<br>Gated Complex<br>Entry Phone<br>24 Hour Security                                                                                                                                                                                   | Parking<br>Underground<br>Garage<br>Covered<br>Private |
| Utilities<br>Electricity<br>Drinkable Water                                                                                                                                                                       | Category<br>Golf<br>Contemporary |                                                                                                                                                                                                                                                |                                                        |