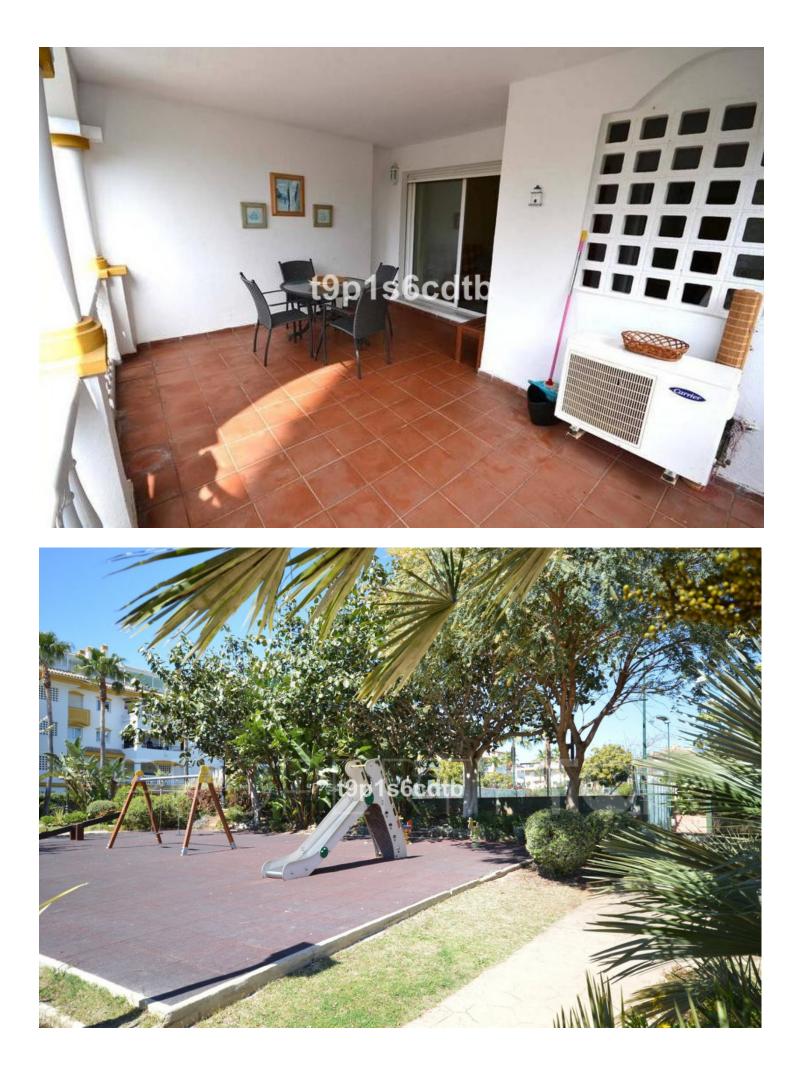

## Nueva Andalucía Apartment 60 m2 1 1

Middle Floor Apartment, Nueva Andalucía, Costa del Sol. 1 Bedroom, 1 Bathroom, Built 60 m<sup>2</sup>, Terrace 15 m<sup>2</sup>. Setting : Town, Country, Commercial Area, Close To Golf, Close To Port, Close To Shops, Close To Sea, Close To Town, Close To Schools, Close To Forest, Close To Marina, Urbanisation. Orientation : West. Condition : Good. Pool : Communal. Climate Control : Air Conditioning, Hot A/C, Cold A/C. Views : Country. Features : Covered Terrace, Lift, Fitted Wardrobes, Near Transport, Private Terrace, Satellite TV, Paddle Tennis, Utility Room, Disabled Access, Marble Flooring, Restaurant On Site, Near Mosque, Near Church. Furniture : Fully Furnished. Kitchen : Fully Fitted. Garden : Communal. Security : Gated Complex, Entry Phone, 24 Hour Security. Parking : Underground, Garage, Covered, Private. Utilities : Electricity, Drinkable Water, Telephone. Category : Golf, Contemporary.