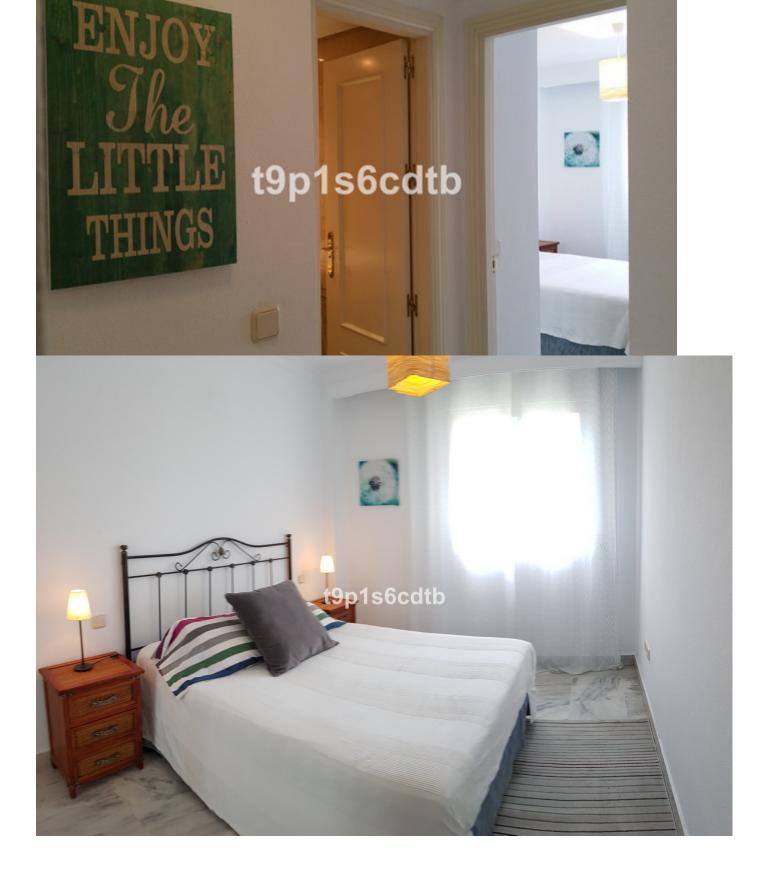

## Nueva Andalucía Apartment 60 m2 1 1

Middle Floor Apartment, Nueva Andalucía, Costa del Sol. 1 Bedroom, 1 Bathroom, Built 60 m<sup>2</sup>, Terrace 15 m<sup>2</sup>. Setting : Town, Country, Commercial Area, Close To Golf, Close To Port, Close To Shops, Close To Sea, Close To Town, Close To Schools, Close To Forest, Close To Marina, Urbanisation. Orientation : West. Condition : Good. Pool : Communal. Climate Control : Air Conditioning, Hot A/C, Cold A/C. Views : Country. Features : Covered Terrace, Lift, Fitted Wardrobes, Near Transport, Private Terrace, Satellite TV, Paddle Tennis, Utility Room, Disabled Access, Marble Flooring, Restaurant On Site, Near Mosque, Near Church. Furniture : Fully Furnished. Kitchen : Fully Fitted. Garden : Communal. Security : Gated Complex, Entry Phone, 24 Hour Security. Parking : Underground, Garage, Covered, Private. Utilities : Electricity, Drinkable Water, Telephone. Category : Golf, Contemporary.