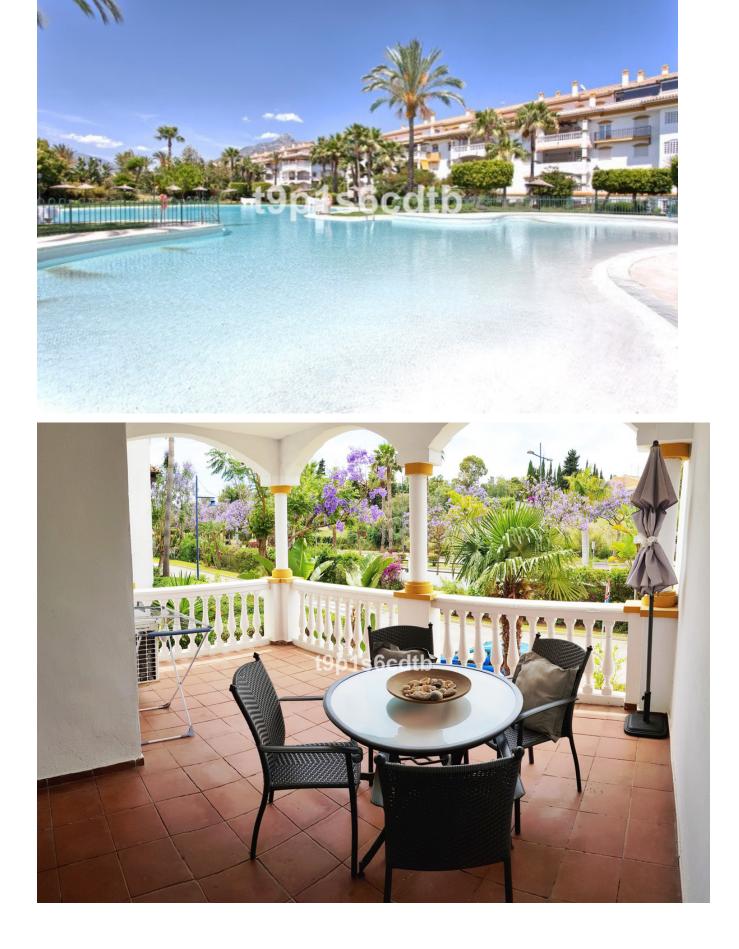

## Nueva Andalucía Apartment 60 m2 1 1

Middle Floor Apartment, Nueva Andalucía, Costa del Sol. 1 Bedroom, 1 Bathroom, Built 60 m<sup>2</sup>, Terrace 15 m<sup>2</sup>. Setting : Town, Country, Commercial Area, Close To Golf, Close To Port, Close To Shops, Close To Sea, Close To Town, Close To Schools, Close To Forest, Close To Marina, Urbanisation. Orientation : West. Condition : Good. Pool : Communal. Climate Control : Air Conditioning, Hot A/C, Cold A/C. Views : Country. Features : Covered Terrace, Lift, Fitted Wardrobes, Near Transport, Private Terrace, Satellite TV, Paddle Tennis, Utility Room, Disabled Access, Marble Flooring, Restaurant On Site, Near Mosque, Near Church. Furniture : Fully Furnished. Kitchen : Fully Fitted. Garden : Communal. Security : Gated Complex, Entry Phone, 24 Hour Security. Parking : Underground, Garage, Covered, Private. Utilities : Electricity, Drinkable Water, Telephone. Category : Golf, Contemporary.

| Setting<br>Town<br>Commercial Area<br>Close To Golf<br>Close To Port<br>Close To Shops<br>Close To Sea<br>Close To Sea<br>Close To Town<br>Close To Schools<br>Close To Forest<br>Close To Marina<br>Urbanisation | Orientation<br>West              | Condition<br>Good                                                                                                                                                                                                                              | Pool<br>Communal                                       |
|-------------------------------------------------------------------------------------------------------------------------------------------------------------------------------------------------------------------|----------------------------------|------------------------------------------------------------------------------------------------------------------------------------------------------------------------------------------------------------------------------------------------|--------------------------------------------------------|
| Climate Control<br>Air Conditioning<br>Hot A/C<br>Cold A/C                                                                                                                                                        | Views<br>Country                 | Features<br>Covered Terrace<br>Lift<br>Near Transport<br>Private Terrace<br>Satellite TV<br>Paddle Tennis<br>Utility Room<br>Access for people with<br>reduced mobility<br>Marble Flooring<br>Restaurant On Site<br>Near Mosque<br>Near Church | Furniture<br>Fully Furnished                           |
| Kitchen<br>✓ Fully Fitted                                                                                                                                                                                         | Garden<br>Communal               | Security<br>Gated Complex<br>Entry Phone<br>24 Hour Security                                                                                                                                                                                   | Parking<br>Underground<br>Garage<br>Covered<br>Private |
| Utilities<br>Electricity<br>Drinkable Water                                                                                                                                                                       | Category<br>Golf<br>Contemporary |                                                                                                                                                                                                                                                |                                                        |