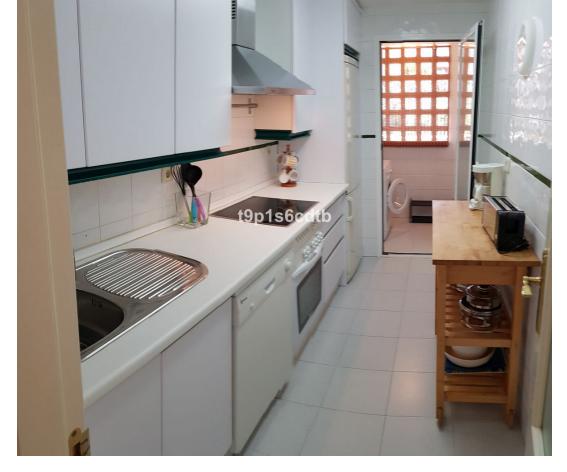

## Nueva Andalucía Apartment 60 m2 1 1

Middle Floor Apartment, Nueva Andalucía, Costa del Sol. 1 Bedroom, 1 Bathroom, Built 60 m<sup>2</sup>, Terrace 15 m<sup>2</sup>. Setting : Town, Country, Commercial Area, Close To Golf, Close To Port, Close To Shops, Close To Sea, Close To Town, Close To Schools, Close To Forest, Close To Marina, Urbanisation. Orientation : West. Condition : Good. Pool : Communal. Climate Control : Air Conditioning, Hot A/C, Cold A/C. Views : Country. Features : Covered Terrace, Lift, Fitted Wardrobes, Near Transport, Private Terrace, Satellite TV, Paddle Tennis, Utility Room, Disabled Access, Marble Flooring, Restaurant On Site, Near Mosque, Near Church. Furniture : Fully Furnished. Kitchen : Fully Fitted. Garden : Communal. Security : Gated Complex, Entry Phone, 24 Hour Security. Parking : Underground, Garage, Covered, Private. Utilities : Electricity, Drinkable Water, Telephone. Category : Golf, Contemporary.