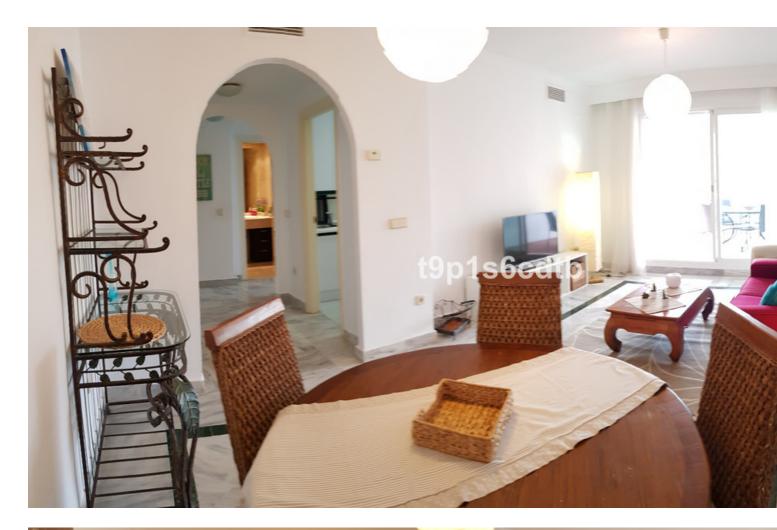

## Nueva Andalucía Apartment 60 m2 1 1

Middle Floor Apartment, Nueva Andalucía, Costa del Sol. 1 Bedroom, 1 Bathroom, Built 60 m<sup>2</sup>, Terrace 15 m<sup>2</sup>. Setting : Town, Country, Commercial Area, Close To Golf, Close To Port, Close To Shops, Close To Sea, Close To Town, Close To Schools, Close To Forest, Close To Marina, Urbanisation. Orientation : West. Condition : Good. Pool : Communal. Climate Control : Air Conditioning, Hot A/C, Cold A/C. Views : Country. Features : Covered Terrace, Lift, Fitted Wardrobes, Near Transport, Private Terrace, Satellite TV, Paddle Tennis, Utility Room, Disabled Access, Marble Flooring, Restaurant On Site, Near Mosque, Near Church. Furniture : Fully Furnished. Kitchen : Fully Fitted. Garden : Communal. Security : Gated Complex, Entry Phone, 24 Hour Security. Parking : Underground, Garage, Covered, Private. Utilities : Electricity, Drinkable Water, Telephone. Category : Golf, Contemporary.

| Setting<br>Town<br>Commercial Area<br>Close To Golf<br>Close To Port<br>Close To Shops<br>Close To Sea<br>Close To Sea<br>Close To Town<br>Close To Schools<br>Close To Forest<br>Close To Marina<br>Urbanisation | Orientation<br>West              | Condition<br>Good                                                                                                                                                                                                                              | Pool<br>Communal                                       |
|-------------------------------------------------------------------------------------------------------------------------------------------------------------------------------------------------------------------|----------------------------------|------------------------------------------------------------------------------------------------------------------------------------------------------------------------------------------------------------------------------------------------|--------------------------------------------------------|
| Climate Control<br>Air Conditioning<br>Hot A/C<br>Cold A/C                                                                                                                                                        | Views<br>Country                 | Features<br>Covered Terrace<br>Lift<br>Near Transport<br>Private Terrace<br>Satellite TV<br>Paddle Tennis<br>Utility Room<br>Access for people with<br>reduced mobility<br>Marble Flooring<br>Restaurant On Site<br>Near Mosque<br>Near Church | Furniture<br>Fully Furnished                           |
| Kitchen<br>✓ Fully Fitted                                                                                                                                                                                         | Garden<br>Communal               | Security<br>Gated Complex<br>Entry Phone<br>24 Hour Security                                                                                                                                                                                   | Parking<br>Underground<br>Garage<br>Covered<br>Private |
| Utilities<br>Electricity<br>Drinkable Water                                                                                                                                                                       | Category<br>Golf<br>Contemporary |                                                                                                                                                                                                                                                |                                                        |