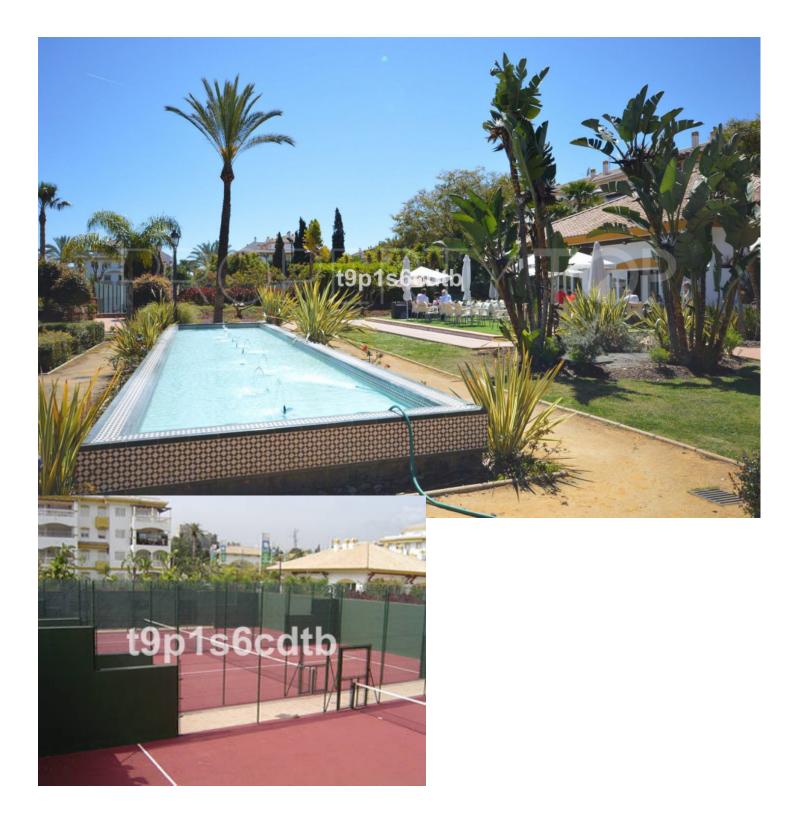

## Nueva Andalucía Apartment 60 m2 1 1

Middle Floor Apartment, Nueva Andalucía, Costa del Sol. 1 Bedroom, 1 Bathroom, Built 60 m<sup>2</sup>, Terrace 15 m<sup>2</sup>. Setting : Town, Country, Commercial Area, Close To Golf, Close To Port, Close To Shops, Close To Sea, Close To Town, Close To Schools, Close To Forest, Close To Marina, Urbanisation. Orientation : West. Condition : Good. Pool : Communal. Climate Control : Air Conditioning, Hot A/C, Cold A/C. Views : Country. Features : Covered Terrace, Lift, Fitted Wardrobes, Near Transport, Private Terrace, Satellite TV, Paddle Tennis, Utility Room, Disabled Access, Marble Flooring, Restaurant On Site, Near Mosque, Near Church. Furniture : Fully Furnished. Kitchen : Fully Fitted. Garden : Communal. Security : Gated Complex, Entry Phone, 24 Hour Security. Parking : Underground, Garage, Covered, Private. Utilities : Electricity, Drinkable Water, Telephone. Category : Golf, Contemporary.