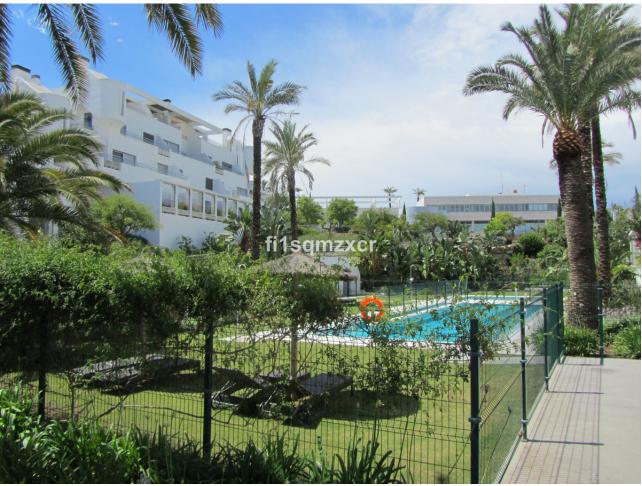

## Short Term Rental - Apartment - Mijas Golf 690€ / Week

Mijas Golf Apartment

3

3

142 m2

Luxury resort serviced apartment between Málaga and Marbella, located in the new "Mijas Golf Valley". The Vitania Resort is a prestigious apartment community with a wide range of facilities and services, which includes the luxury apartment buildings, hospitality venues, the swimming pools and the astounding designed tropical gardens. The apartment is located on the ground floor and can sleep 6 people in three luxurious double rooms, all with en-suite facilities. The apartment has a private courtyard with direct access to allocated parking below the apartment. The apartment comes with a spacious living room, dining room, fully equipped kitchen and many features. On the Mijas Costa Beach, adjacent to the resort, you will find the exclusive Beach Club with restaurant, terraces, cocktail lounges, swimming pool and other spa facilities. Indulge yourself at the Vitania Resort area with simple hearty snacks and drinks while sunbathing near the pool, or with a high quality elegant dinner at the Avanto Restaurant. This apartment is an excellent, proven investment!