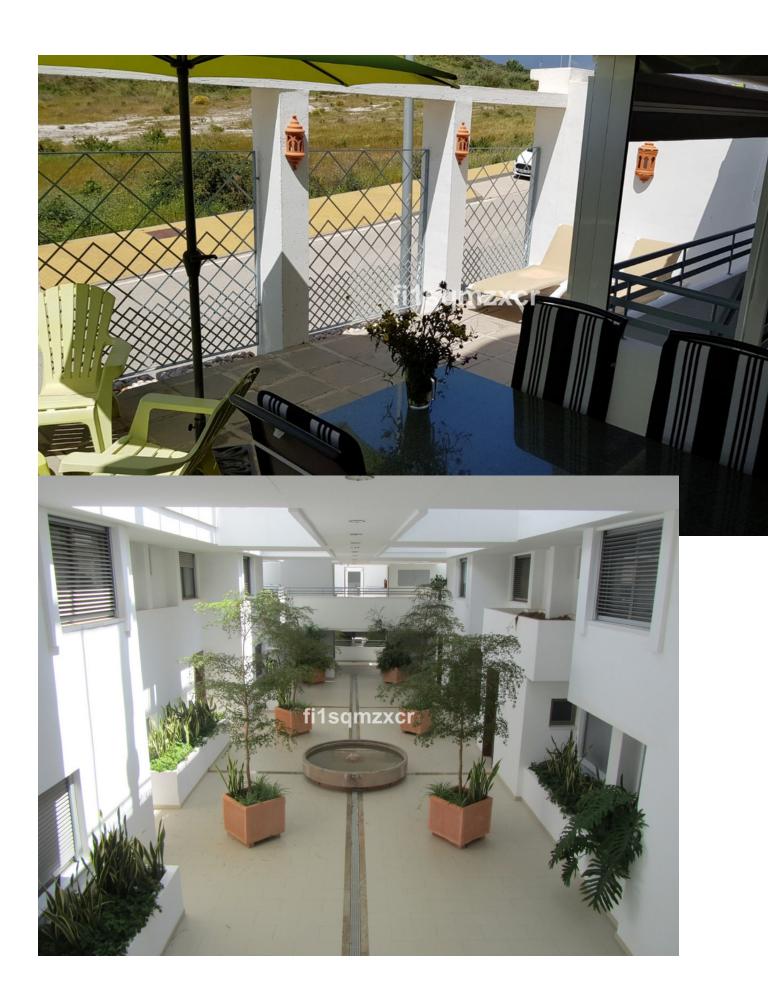

## Short Term Rental - Apartment - Mijas Golf 690€ / Week

Mijas Golf Apartment

3

3

142 m2

Luxury resort serviced apartment between Málaga and Marbella, located in the new "Mijas Golf Valley". The Vitania Resort is a prestigious apartment community with a wide range of facilities and services, which includes the luxury apartment buildings, hospitality venues, the swimming pools and the astounding designed tropical gardens. The apartment is located on the ground floor and can sleep 6 people in three luxurious double rooms, all with en-suite facilities. The apartment has a private courtyard with direct access to allocated parking below the apartment. The apartment comes with a spacious living room, dining room, fully equipped kitchen and many features. On the Mijas Costa Beach, adjacent to the resort, you will find the exclusive Beach Club with restaurant, terraces, cocktail lounges, swimming pool and other spa facilities. Indulge yourself at the Vitania Resort area with simple hearty snacks and drinks while sunbathing near the pool, or with a high quality elegant dinner at the Avanto Restaurant. This apartment is an excellent, proven investment!