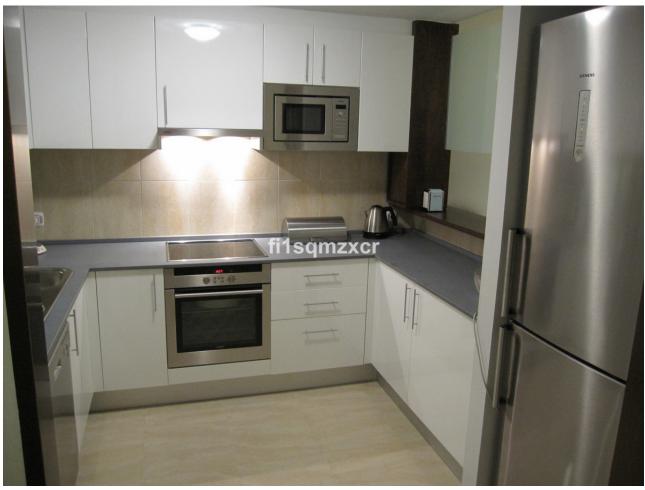

## Short Term Rental - Apartment - Mijas Golf 690€ / Week

Mijas Golf Apartment

3

3

142 m2

Luxury resort serviced apartment between Málaga and Marbella, located in the new "Mijas Golf Valley". The Vitania Resort is a prestigious apartment community with a wide range of facilities and services, which includes the luxury apartment buildings, hospitality venues, the swimming pools and the astounding designed tropical gardens. The apartment is located on the ground floor and can sleep 6 people in three luxurious double rooms, all with en-suite facilities. The apartment has a private courtyard with direct access to allocated parking below the apartment. The apartment comes with a spacious living room, dining room, fully equipped kitchen and many features. On the Mijas Costa Beach, adjacent to the resort, you will find the exclusive Beach Club with restaurant, terraces, cocktail lounges, swimming pool and other spa facilities. Indulge yourself at the Vitania Resort area with simple hearty snacks and drinks while sunbathing near the pool, or with a high quality elegant dinner at the Avanto Restaurant. This apartment is an excellent, proven investment!