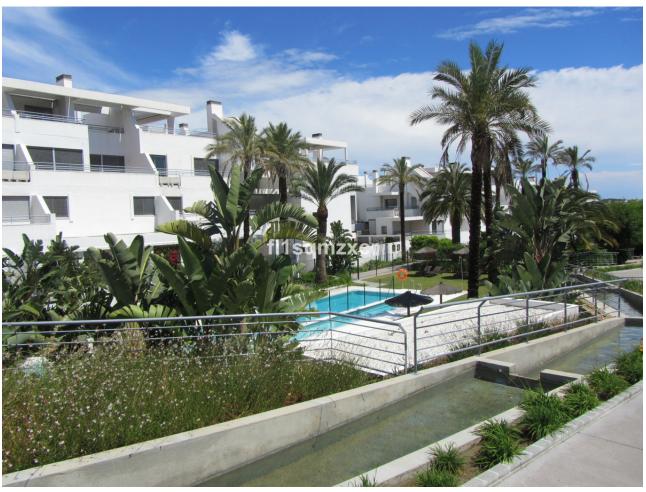

## Short Term Rental - Apartment - Mijas Golf 690€ / Week

Mijas Golf Apartment

3

3

142 m2

Luxury resort serviced apartment between Málaga and Marbella, located in the new "Mijas Golf Valley". The Vitania Resort is a prestigious apartment community with a wide range of facilities and services, which includes the luxury apartment buildings, hospitality venues, the swimming pools and the astounding designed tropical gardens. The apartment is located on the ground floor and can sleep 6 people in three luxurious double rooms, all with en-suite facilities. The apartment has a private courtyard with direct access to allocated parking below the apartment. The apartment comes with a spacious living room, dining room, fully equipped kitchen and many features. On the Mijas Costa Beach, adjacent to the resort, you will find the exclusive Beach Club with restaurant, terraces, cocktail lounges, swimming pool and other spa facilities. Indulge yourself at the Vitania Resort area with simple hearty snacks and drinks while sunbathing near the pool, or with a high quality elegant dinner at the Avanto Restaurant. This apartment is an excellent, proven investment!