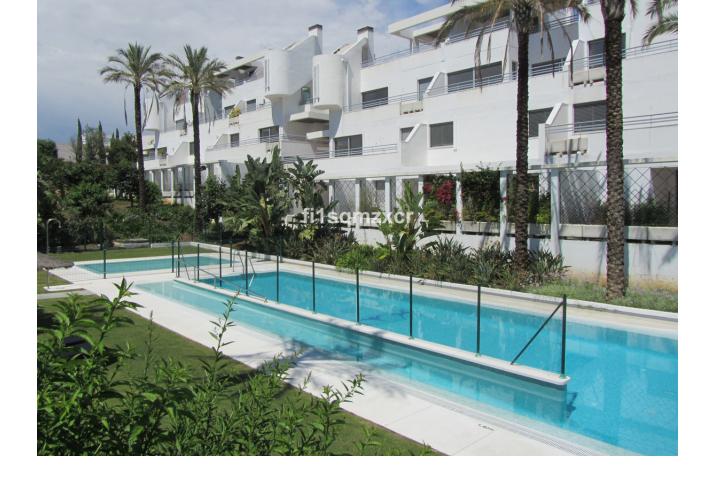

## Short Term Rental - Apartment - Mijas Golf 690€ / Week

Mijas Golf Apartment

3

3

142 m2

Luxury resort serviced apartment between Málaga and Marbella, located in the new "Mijas Golf Valley". The Vitania Resort is a prestigious apartment community with a wide range of facilities and services, which includes the luxury apartment buildings, hospitality venues, the swimming pools and the astounding designed tropical gardens. The apartment is located on the ground floor and can sleep 6 people in three luxurious double rooms, all with en-suite facilities. The apartment has a private courtyard with direct access to allocated parking below the apartment. The apartment comes with a spacious living room, dining room, fully equipped kitchen and many features. On the Mijas Costa Beach, adjacent to the resort, you will find the exclusive Beach Club with restaurant, terraces, cocktail lounges, swimming pool and other spa facilities. Indulge yourself at the Vitania Resort area with simple hearty snacks and drinks while sunbathing near the pool, or with a high quality elegant dinner at the Avanto Restaurant. This apartment is an excellent, proven investment!