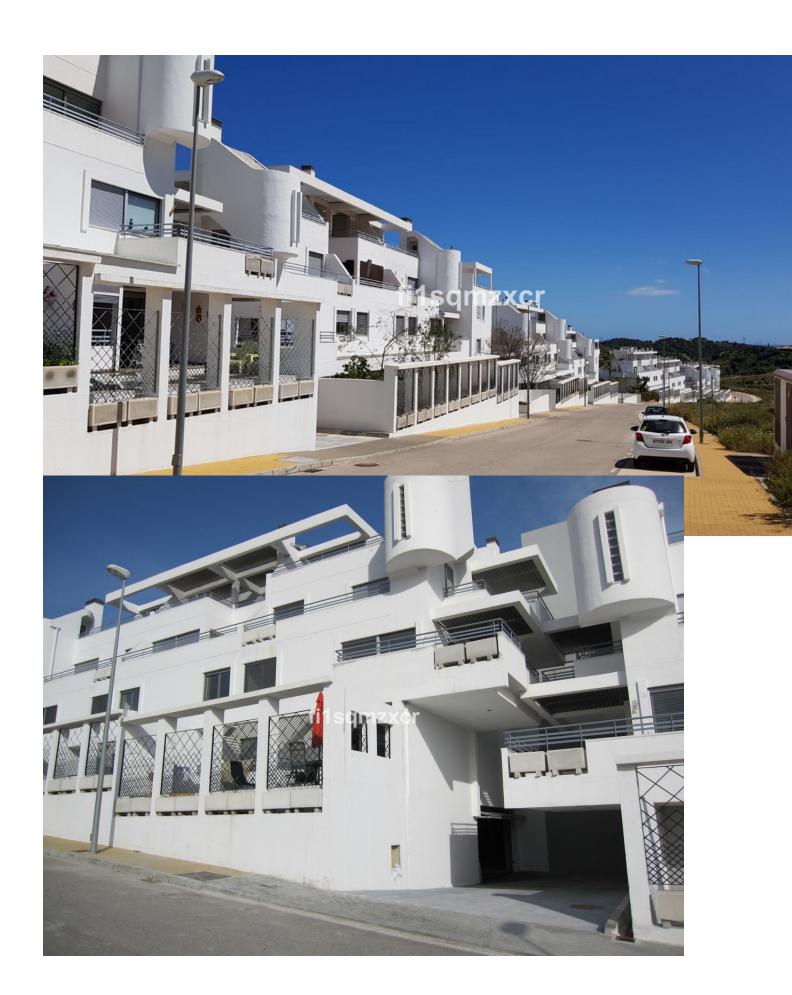

## Short Term Rental - Apartment - Mijas Golf 690€ / Week

Mijas Golf Apartment

3

3

142 m2

Luxury resort serviced apartment between Málaga and Marbella, located in the new "Mijas Golf Valley". The Vitania Resort is a prestigious apartment community with a wide range of facilities and services, which includes the luxury apartment buildings, hospitality venues, the swimming pools and the astounding designed tropical gardens. The apartment is located on the ground floor and can sleep 6 people in three luxurious double rooms, all with en-suite facilities. The apartment has a private courtyard with direct access to allocated parking below the apartment. The apartment comes with a spacious living room, dining room, fully equipped kitchen and many features. On the Mijas Costa Beach, adjacent to the resort, you will find the exclusive Beach Club with restaurant, terraces, cocktail lounges, swimming pool and other spa facilities. Indulge yourself at the Vitania Resort area with simple hearty snacks and drinks while sunbathing near the pool, or with a high quality elegant dinner at the Avanto Restaurant. This apartment is an excellent, proven investment!