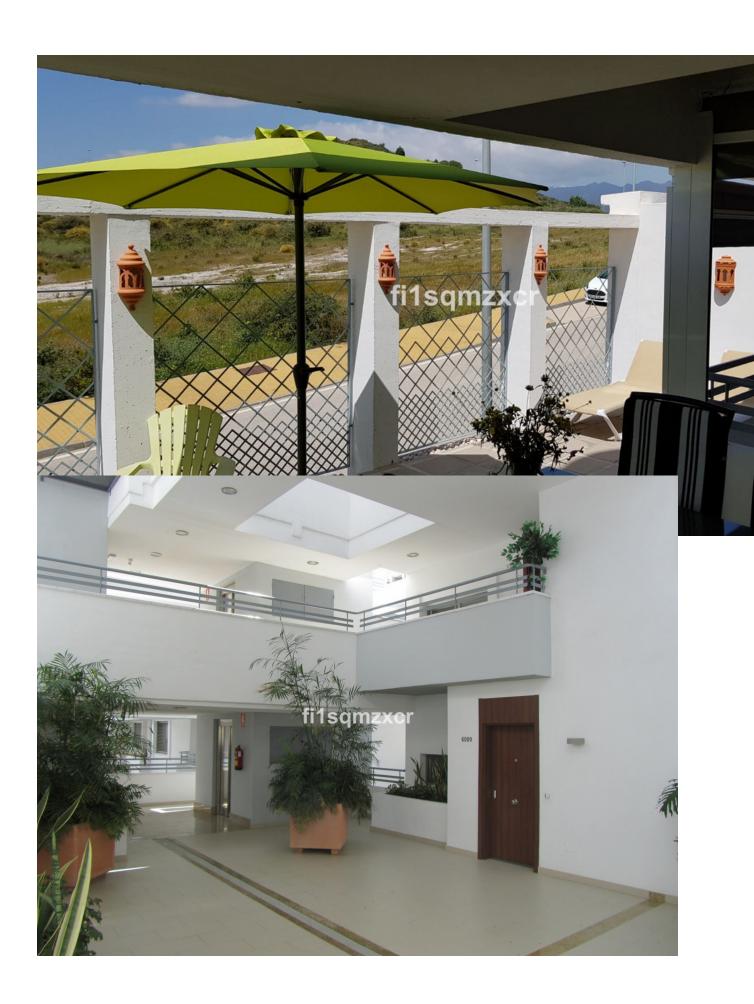

## Short Term Rental - Apartment - Mijas Golf 690€ / Week

Mijas Golf Apartment

3

3

142 m2

Luxury resort serviced apartment between Málaga and Marbella, located in the new "Mijas Golf Valley". The Vitania Resort is a prestigious apartment community with a wide range of facilities and services, which includes the luxury apartment buildings, hospitality venues, the swimming pools and the astounding designed tropical gardens. The apartment is located on the ground floor and can sleep 6 people in three luxurious double rooms, all with en-suite facilities. The apartment has a private courtyard with direct access to allocated parking below the apartment. The apartment comes with a spacious living room, dining room, fully equipped kitchen and many features. On the Mijas Costa Beach, adjacent to the resort, you will find the exclusive Beach Club with restaurant, terraces, cocktail lounges, swimming pool and other spa facilities. Indulge yourself at the Vitania Resort area with simple hearty snacks and drinks while sunbathing near the pool, or with a high quality elegant dinner at the Avanto Restaurant. This apartment is an excellent, proven investment!