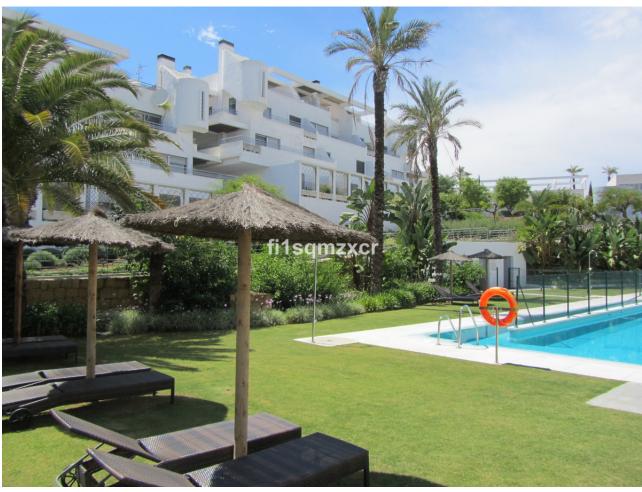

## Short Term Rental - Apartment - Mijas Golf 690€ / Week

Mijas Golf Apartment

3

3

142 m2

Luxury resort serviced apartment between Málaga and Marbella, located in the new "Mijas Golf Valley". The Vitania Resort is a prestigious apartment community with a wide range of facilities and services, which includes the luxury apartment buildings, hospitality venues, the swimming pools and the astounding designed tropical gardens. The apartment is located on the ground floor and can sleep 6 people in three luxurious double rooms, all with en-suite facilities. The apartment has a private courtyard with direct access to allocated parking below the apartment. The apartment comes with a spacious living room, dining room, fully equipped kitchen and many features. On the Mijas Costa Beach, adjacent to the resort, you will find the exclusive Beach Club with restaurant, terraces, cocktail lounges, swimming pool and other spa facilities. Indulge yourself at the Vitania Resort area with simple hearty snacks and drinks while sunbathing near the pool, or with a high quality elegant dinner at the Avanto Restaurant. This apartment is an excellent, proven investment!