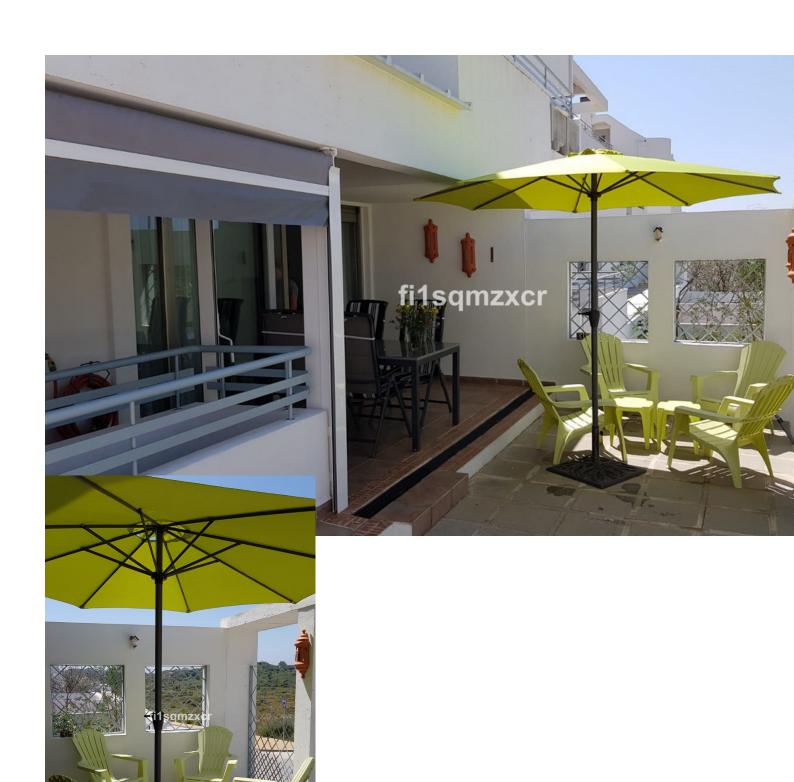

## Short Term Rental - Apartment - Mijas Golf 690€ / Week

Mijas Golf Apartment

3

3

142 m2

Luxury resort serviced apartment between Málaga and Marbella, located in the new "Mijas Golf Valley". The Vitania Resort is a prestigious apartment community with a wide range of facilities and services, which includes the luxury apartment buildings, hospitality venues, the swimming pools and the astounding designed tropical gardens. The apartment is located on the ground floor and can sleep 6 people in three luxurious double rooms, all with en-suite facilities. The apartment has a private courtyard with direct access to allocated parking below the apartment. The apartment comes with a spacious living room, dining room, fully equipped kitchen and many features. On the Mijas Costa Beach, adjacent to the resort, you will find the exclusive Beach Club with restaurant, terraces, cocktail lounges, swimming pool and other spa facilities. Indulge yourself at the Vitania Resort area with simple hearty snacks and drinks while sunbathing near the pool, or with a high quality elegant dinner at the Avanto Restaurant. This apartment is an excellent, proven investment!