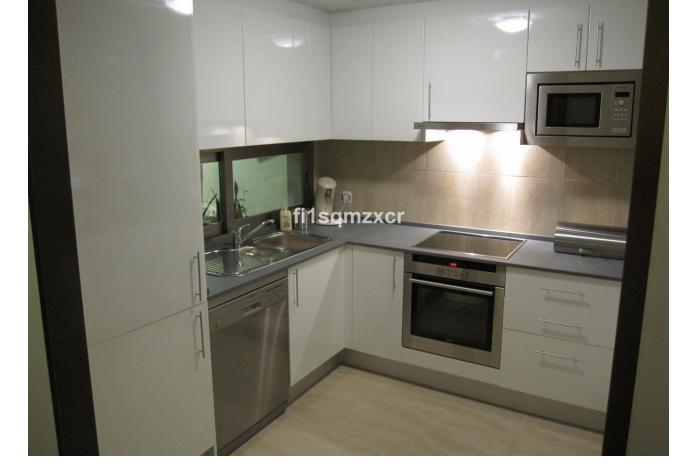

## Short Term Rental - Apartment - Mijas Golf 690€ / Week

Mijas Golf Apartment

3

3

142 m2

Luxury resort serviced apartment between Málaga and Marbella, located in the new "Mijas Golf Valley". The Vitania Resort is a prestigious apartment community with a wide range of facilities and services, which includes the luxury apartment buildings, hospitality venues, the swimming pools and the astounding designed tropical gardens. The apartment is located on the ground floor and can sleep 6 people in three luxurious double rooms, all with en-suite facilities. The apartment has a private courtyard with direct access to allocated parking below the apartment. The apartment comes with a spacious living room, dining room, fully equipped kitchen and many features. On the Mijas Costa Beach, adjacent to the resort, you will find the exclusive Beach Club with restaurant, terraces, cocktail lounges, swimming pool and other spa facilities. Indulge yourself at the Vitania Resort area with simple hearty snacks and drinks while sunbathing near the pool, or with a high quality elegant dinner at the Avanto Restaurant. This apartment is an excellent, proven investment!