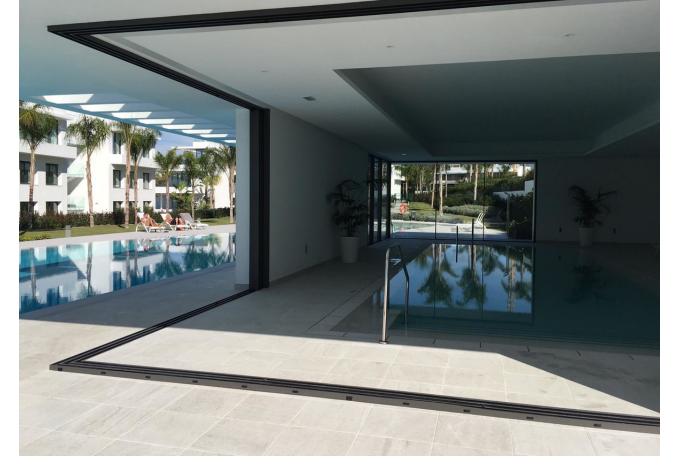

## Short Term Rental - Apartment - Benahavís 1.500€ / Week

Benahavís Apartment

3

2

114 m<sup>2</sup>

77 m2

VFT/MA/32536 Luxurious modern new ground floor apartment in residential urbanization of Cataleya with 3bedroom, 2bathroom, spacious living room and open kitchen with lots of natural light around. The master room has ensuite bathroom with walk-in shower. All bedrooms have direct access to the very spacious southwest-facing terrace. The property is located in the heart of Atalaya Alta and is located in one of the most exclusive locations, surrounded by nature and a stone's throw from all kinds of amenities, services, restaurants, beaches and golf courses. The spectacular outdoor pool with an area of more than 450 m2, and also the indoor pool is spectacular.