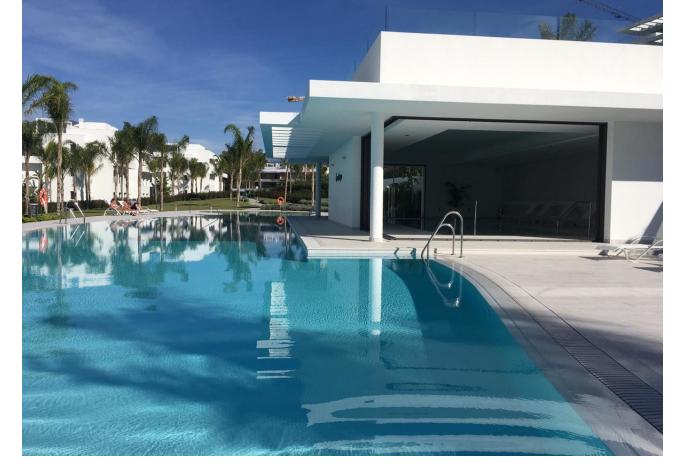

## Short Term Rental - Apartment - Benahavís 1.500€ / Week

Benahavís Apartment

3

2

114 m<sup>2</sup>

77 m2

VFT/MA/32536 Luxurious modern new ground floor apartment in residential urbanization of Cataleya with 3bedroom, 2bathroom, spacious living room and open kitchen with lots of natural light around. The master room has ensuite bathroom with walk-in shower. All bedrooms have direct access to the very spacious southwest-facing terrace. The property is located in the heart of Atalaya Alta and is located in one of the most exclusive locations, surrounded by nature and a stone's throw from all kinds of amenities, services, restaurants, beaches and golf courses. The spectacular outdoor pool with an area of more than 450 m2, and also the indoor pool is spectacular.