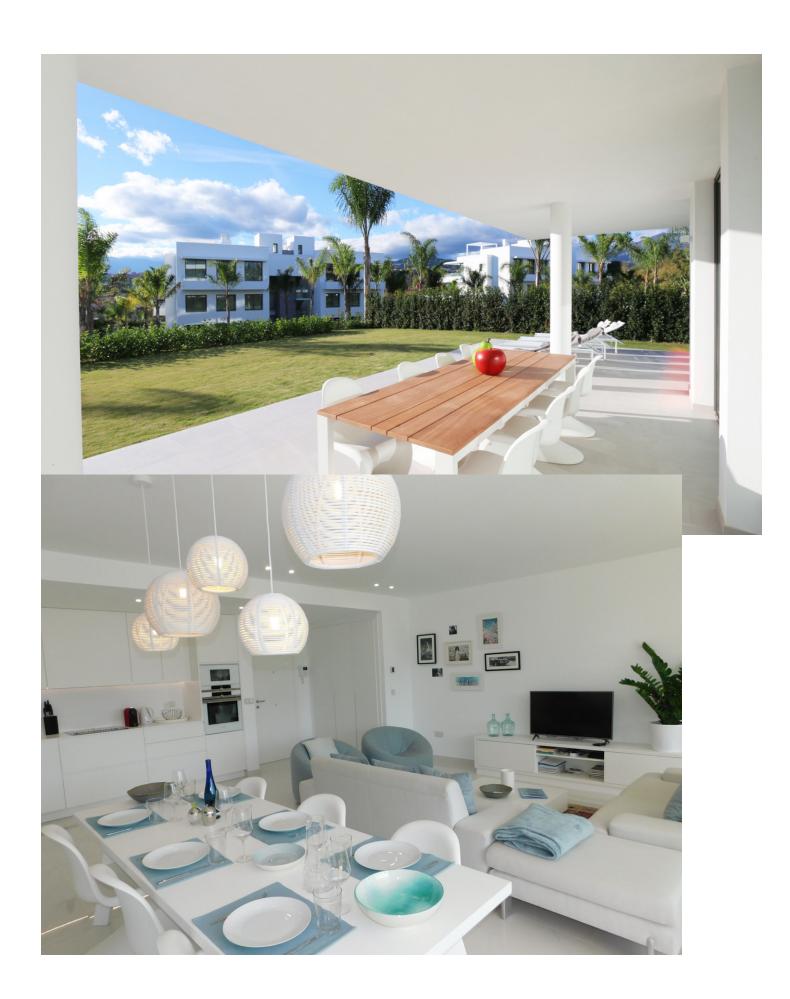

## Short Term Rental - Apartment - Benahavís 1.500€ / Week

Benahavís Apartment

3

2

114 m<sup>2</sup>

77 m2

VFT/MA/32536 Luxurious modern new ground floor apartment in residential urbanization of Cataleya with 3bedroom, 2bathroom, spacious living room and open kitchen with lots of natural light around. The master room has ensuite bathroom with walk-in shower. All bedrooms have direct access to the very spacious southwest-facing terrace. The property is located in the heart of Atalaya Alta and is located in one of the most exclusive locations, surrounded by nature and a stone's throw from all kinds of amenities, services, restaurants, beaches and golf courses. The spectacular outdoor pool with an area of more than 450 m2, and also the indoor pool is spectacular.