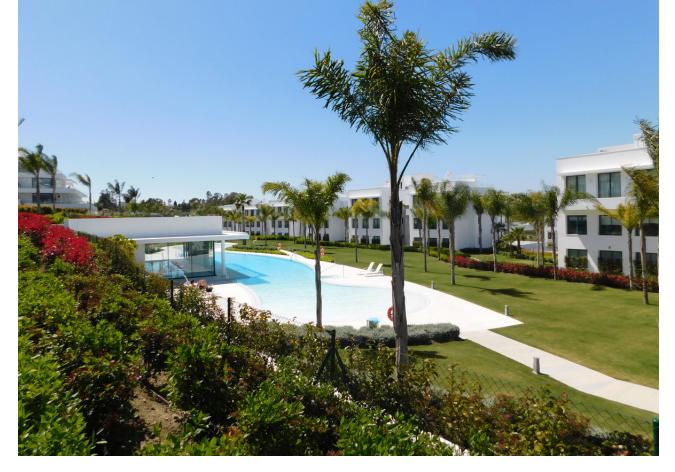

## Short Term Rental - Apartment - Benahavís 1.500€ / Week

Benahavís Apartment

3

2

114 m<sup>2</sup>

77 m2

VFT/MA/32536 Luxurious modern new ground floor apartment in residential urbanization of Cataleya with 3bedroom, 2bathroom, spacious living room and open kitchen with lots of natural light around. The master room has ensuite bathroom with walk-in shower. All bedrooms have direct access to the very spacious southwest-facing terrace. The property is located in the heart of Atalaya Alta and is located in one of the most exclusive locations, surrounded by nature and a stone's throw from all kinds of amenities, services, restaurants, beaches and golf courses. The spectacular outdoor pool with an area of more than 450 m2, and also the indoor pool is spectacular.