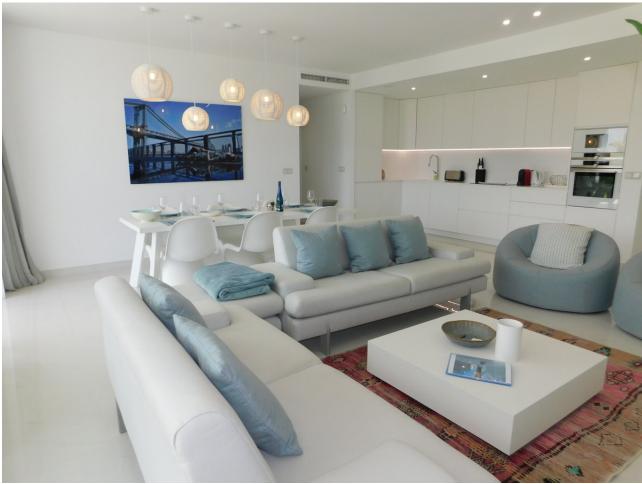

## Short Term Rental - Apartment - Benahavís 1.500€ / Week

Benahavís Apartment

3

2

114 m<sup>2</sup>

77 m2

VFT/MA/32536 Luxurious modern new ground floor apartment in residential urbanization of Cataleya with 3bedroom, 2bathroom, spacious living room and open kitchen with lots of natural light around. The master room has ensuite bathroom with walk-in shower. All bedrooms have direct access to the very spacious southwest-facing terrace. The property is located in the heart of Atalaya Alta and is located in one of the most exclusive locations, surrounded by nature and a stone's throw from all kinds of amenities, services, restaurants, beaches and golf courses. The spectacular outdoor pool with an area of more than 450 m2, and also the indoor pool is spectacular.