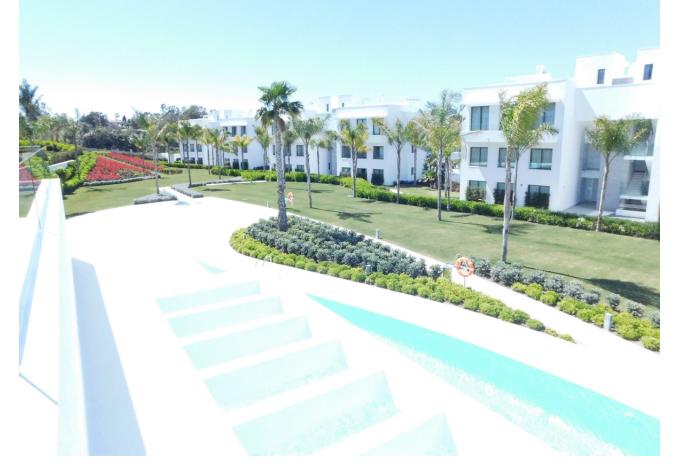

## Short Term Rental - Apartment - Benahavís 1.500€ / Week

Benahavís Apartment

3

2

114 m<sup>2</sup>

77 m2

VFT/MA/32536 Luxurious modern new ground floor apartment in residential urbanization of Cataleya with 3bedroom, 2bathroom, spacious living room and open kitchen with lots of natural light around. The master room has ensuite bathroom with walk-in shower. All bedrooms have direct access to the very spacious southwest-facing terrace. The property is located in the heart of Atalaya Alta and is located in one of the most exclusive locations, surrounded by nature and a stone's throw from all kinds of amenities, services, restaurants, beaches and golf courses. The spectacular outdoor pool with an area of more than 450 m2, and also the indoor pool is spectacular.