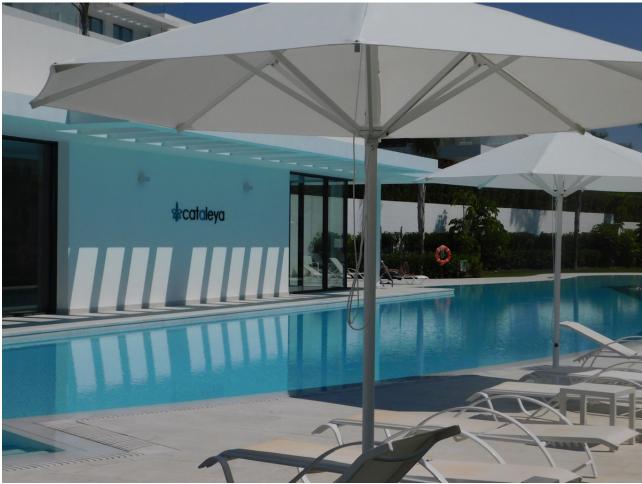

## Short Term Rental - Apartment - Benahavís 1.500€ / Week

Benahavís Apartment

3

2

114 m<sup>2</sup>

77 m2

VFT/MA/32536 Luxurious modern new ground floor apartment in residential urbanization of Cataleya with 3bedroom, 2bathroom, spacious living room and open kitchen with lots of natural light around. The master room has ensuite bathroom with walk-in shower. All bedrooms have direct access to the very spacious southwest-facing terrace. The property is located in the heart of Atalaya Alta and is located in one of the most exclusive locations, surrounded by nature and a stone's throw from all kinds of amenities, services, restaurants, beaches and golf courses. The spectacular outdoor pool with an area of more than 450 m2, and also the indoor pool is spectacular.