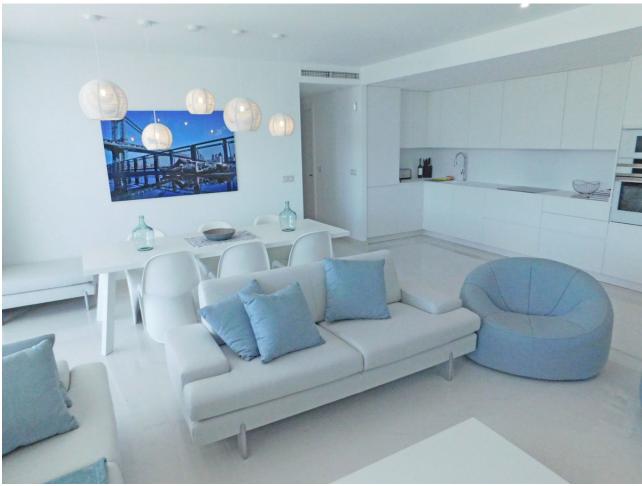

## Short Term Rental - Apartment - Benahavís 1.500€ / Week

Benahavís Apartment

3

2

114 m<sup>2</sup>

77 m2

VFT/MA/32536 Luxurious modern new ground floor apartment in residential urbanization of Cataleya with 3bedroom, 2bathroom, spacious living room and open kitchen with lots of natural light around. The master room has ensuite bathroom with walk-in shower. All bedrooms have direct access to the very spacious southwest-facing terrace. The property is located in the heart of Atalaya Alta and is located in one of the most exclusive locations, surrounded by nature and a stone's throw from all kinds of amenities, services, restaurants, beaches and golf courses. The spectacular outdoor pool with an area of more than 450 m2, and also the indoor pool is spectacular.