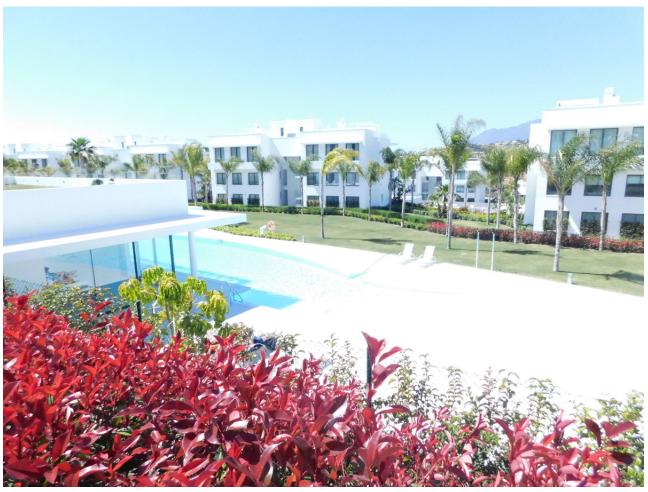

## Short Term Rental - Apartment - Benahavís 1.500€ / Week

Benahavís Apartment

3

2

114 m<sup>2</sup>

77 m2

VFT/MA/32536 Luxurious modern new ground floor apartment in residential urbanization of Cataleya with 3bedroom, 2bathroom, spacious living room and open kitchen with lots of natural light around. The master room has ensuite bathroom with walk-in shower. All bedrooms have direct access to the very spacious southwest-facing terrace. The property is located in the heart of Atalaya Alta and is located in one of the most exclusive locations, surrounded by nature and a stone's throw from all kinds of amenities, services, restaurants, beaches and golf courses. The spectacular outdoor pool with an area of more than 450 m2, and also the indoor pool is spectacular.