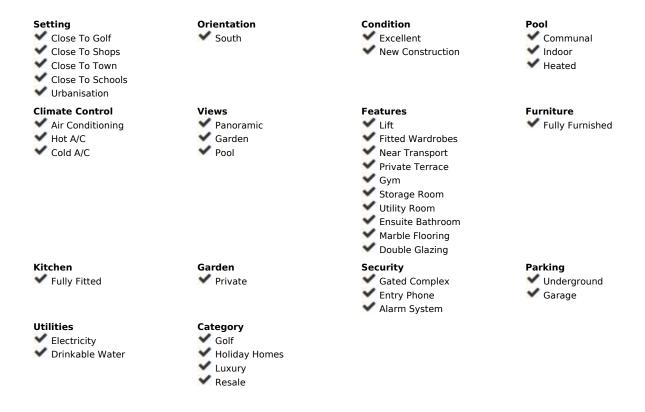

## Short Term Rental - Apartment - Benahavís 1.500€ / Week

Benahavís Apartment

3

2

114 m<sup>2</sup>

77 m2

VFT/MA/32536 Luxurious modern new ground floor apartment in residential urbanization of Cataleya with 3bedroom, 2bathroom, spacious living room and open kitchen with lots of natural light around. The master room has ensuite bathroom with walk-in shower. All bedrooms have direct access to the very spacious southwest-facing terrace. The property is located in the heart of Atalaya Alta and is located in one of the most exclusive locations, surrounded by nature and a stone's throw from all kinds of amenities, services, restaurants, beaches and golf courses. The spectacular outdoor pool with an area of more than 450 m2, and also the indoor pool is spectacular.