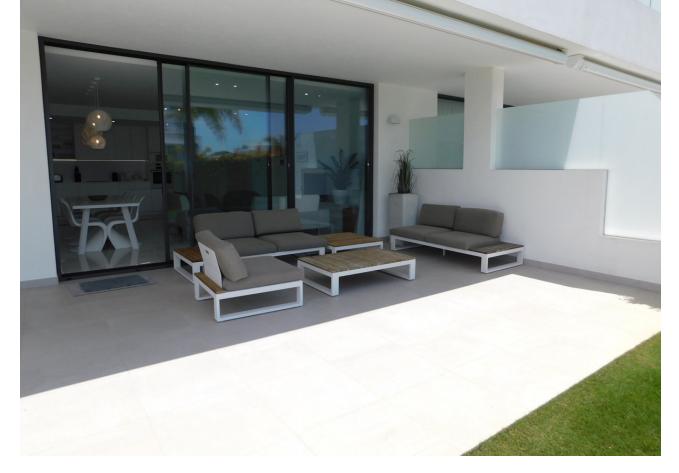

## Short Term Rental - Apartment - Benahavís 1.500€ / Week

Benahavís Apartment

3

2

114 m<sup>2</sup>

77 m2

VFT/MA/32536 Luxurious modern new ground floor apartment in residential urbanization of Cataleya with 3bedroom, 2bathroom, spacious living room and open kitchen with lots of natural light around. The master room has ensuite bathroom with walk-in shower. All bedrooms have direct access to the very spacious southwest-facing terrace. The property is located in the heart of Atalaya Alta and is located in one of the most exclusive locations, surrounded by nature and a stone's throw from all kinds of amenities, services, restaurants, beaches and golf courses. The spectacular outdoor pool with an area of more than 450 m2, and also the indoor pool is spectacular.