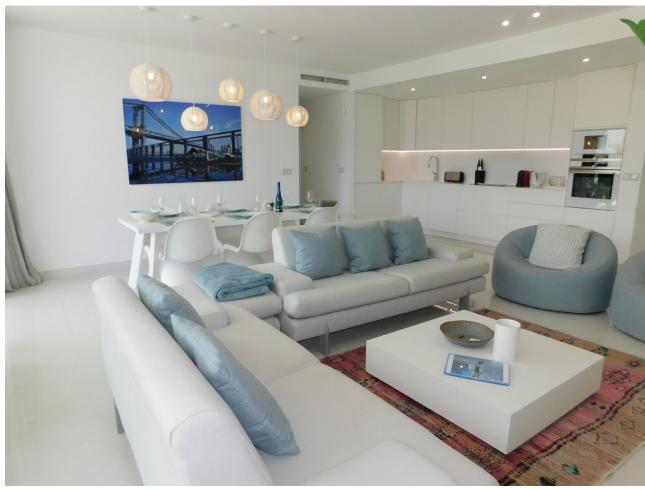

## Short Term Rental - Apartment - Benahavís 1.500€ / Week

Benahavís Apartment

3

2

114 m<sup>2</sup>

77 m2

VFT/MA/32536 Luxurious modern new ground floor apartment in residential urbanization of Cataleya with 3bedroom, 2bathroom, spacious living room and open kitchen with lots of natural light around. The master room has ensuite bathroom with walk-in shower. All bedrooms have direct access to the very spacious southwest-facing terrace. The property is located in the heart of Atalaya Alta and is located in one of the most exclusive locations, surrounded by nature and a stone's throw from all kinds of amenities, services, restaurants, beaches and golf courses. The spectacular outdoor pool with an area of more than 450 m2, and also the indoor pool is spectacular.