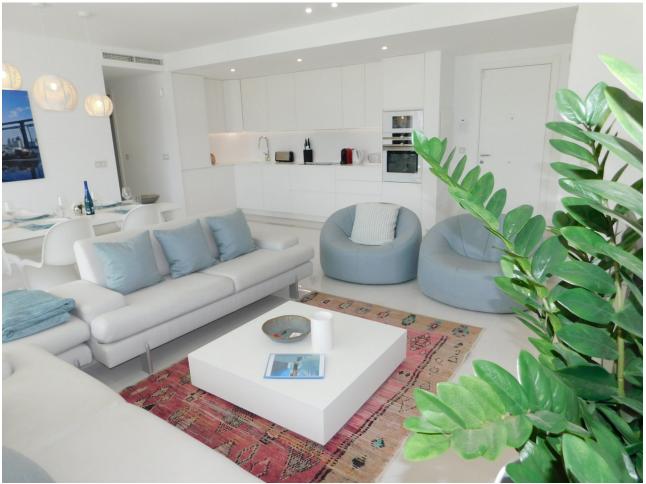

## Short Term Rental - Apartment - Benahavís 1.500€ / Week

Benahavís Apartment

3

2

114 m<sup>2</sup>

77 m2

VFT/MA/32536 Luxurious modern new ground floor apartment in residential urbanization of Cataleya with 3bedroom, 2bathroom, spacious living room and open kitchen with lots of natural light around. The master room has ensuite bathroom with walk-in shower. All bedrooms have direct access to the very spacious southwest-facing terrace. The property is located in the heart of Atalaya Alta and is located in one of the most exclusive locations, surrounded by nature and a stone's throw from all kinds of amenities, services, restaurants, beaches and golf courses. The spectacular outdoor pool with an area of more than 450 m2, and also the indoor pool is spectacular.