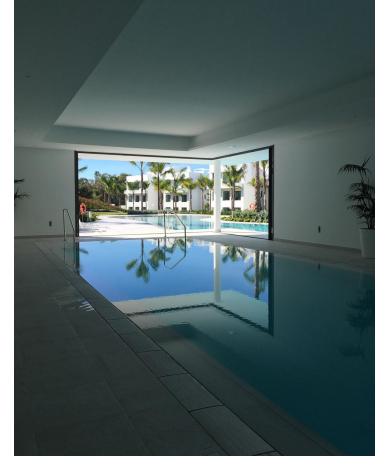

## Short Term Rental - Apartment - Benahavís 1.500€ / Week

Benahavís Apartment

3

2

114 m<sup>2</sup>

77 m2

VFT/MA/32536 Luxurious modern new ground floor apartment in residential urbanization of Cataleya with 3bedroom, 2bathroom, spacious living room and open kitchen with lots of natural light around. The master room has ensuite bathroom with walk-in shower. All bedrooms have direct access to the very spacious southwest-facing terrace. The property is located in the heart of Atalaya Alta and is located in one of the most exclusive locations, surrounded by nature and a stone's throw from all kinds of amenities, services, restaurants, beaches and golf courses. The spectacular outdoor pool with an area of more than 450 m2, and also the indoor pool is spectacular.