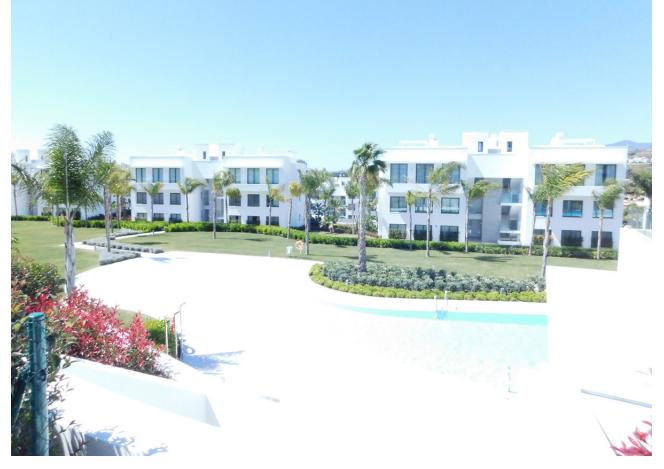

## Short Term Rental - Apartment - Benahavís 1.500€ / Week

Benahavís Apartment

3

2

114 m<sup>2</sup>

77 m2

VFT/MA/32536 Luxurious modern new ground floor apartment in residential urbanization of Cataleya with 3bedroom, 2bathroom, spacious living room and open kitchen with lots of natural light around. The master room has ensuite bathroom with walk-in shower. All bedrooms have direct access to the very spacious southwest-facing terrace. The property is located in the heart of Atalaya Alta and is located in one of the most exclusive locations, surrounded by nature and a stone's throw from all kinds of amenities, services, restaurants, beaches and golf courses. The spectacular outdoor pool with an area of more than 450 m2, and also the indoor pool is spectacular.