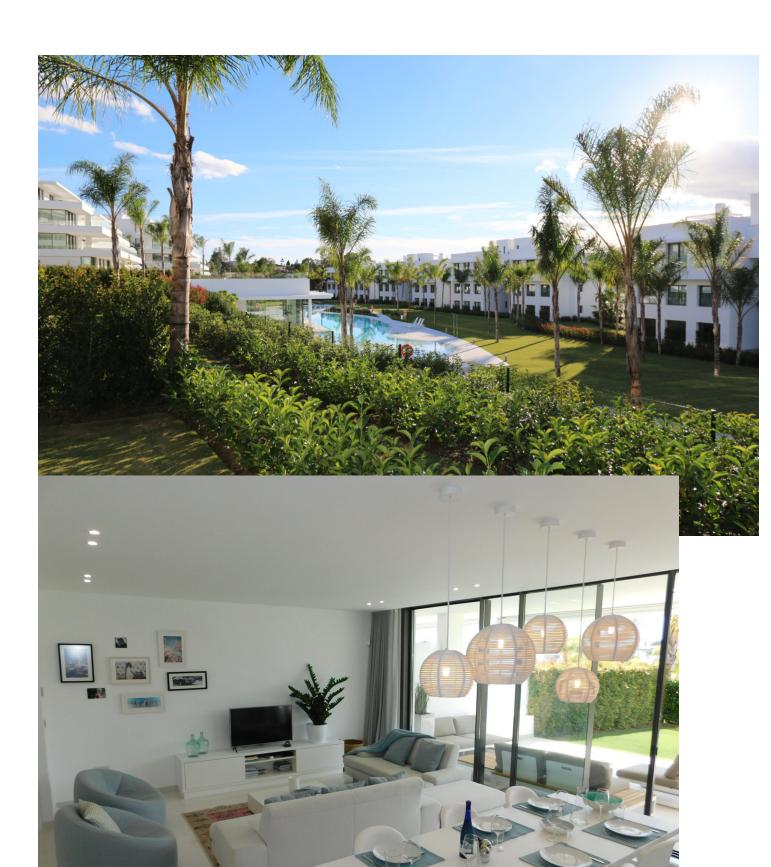

## Short Term Rental - Apartment - Benahavís 1.500€ / Week

Benahavís Apartment

3

2

114 m<sup>2</sup>

77 m2

VFT/MA/32536 Luxurious modern new ground floor apartment in residential urbanization of Cataleya with 3bedroom, 2bathroom, spacious living room and open kitchen with lots of natural light around. The master room has ensuite bathroom with walk-in shower. All bedrooms have direct access to the very spacious southwest-facing terrace. The property is located in the heart of Atalaya Alta and is located in one of the most exclusive locations, surrounded by nature and a stone's throw from all kinds of amenities, services, restaurants, beaches and golf courses. The spectacular outdoor pool with an area of more than 450 m2, and also the indoor pool is spectacular.