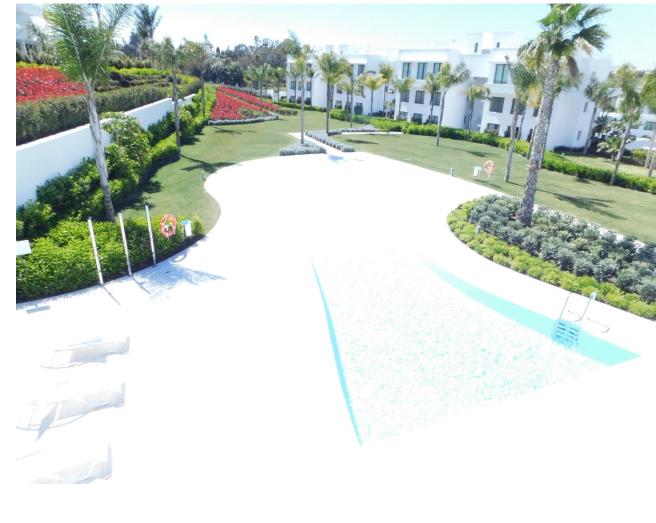

## Short Term Rental - Apartment - Benahavís 1.500€ / Week

Benahavís Apartment

3

2

114 m<sup>2</sup>

77 m2

VFT/MA/32536 Luxurious modern new ground floor apartment in residential urbanization of Cataleya with 3bedroom, 2bathroom, spacious living room and open kitchen with lots of natural light around. The master room has ensuite bathroom with walk-in shower. All bedrooms have direct access to the very spacious southwest-facing terrace. The property is located in the heart of Atalaya Alta and is located in one of the most exclusive locations, surrounded by nature and a stone's throw from all kinds of amenities, services, restaurants, beaches and golf courses. The spectacular outdoor pool with an area of more than 450 m2, and also the indoor pool is spectacular.