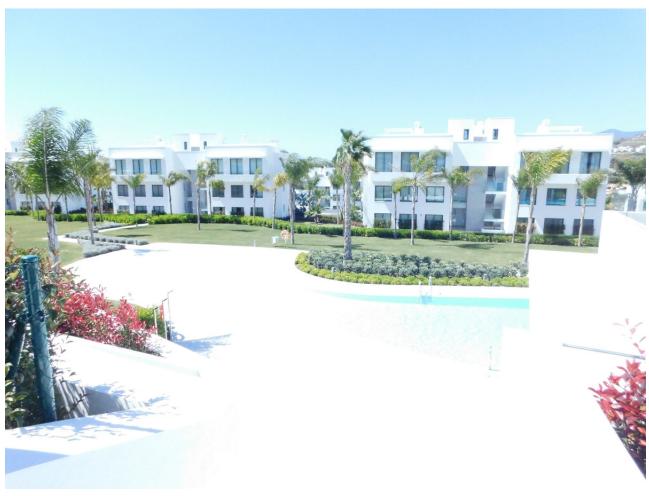

## Short Term Rental - Apartment - Benahavís 1.500€ / Week

Benahavís Apartment

3

2

114 m<sup>2</sup>

77 m2

VFT/MA/32536 Luxurious modern new ground floor apartment in residential urbanization of Cataleya with 3bedroom, 2bathroom, spacious living room and open kitchen with lots of natural light around. The master room has ensuite bathroom with walk-in shower. All bedrooms have direct access to the very spacious southwest-facing terrace. The property is located in the heart of Atalaya Alta and is located in one of the most exclusive locations, surrounded by nature and a stone's throw from all kinds of amenities, services, restaurants, beaches and golf courses. The spectacular outdoor pool with an area of more than 450 m2, and also the indoor pool is spectacular.