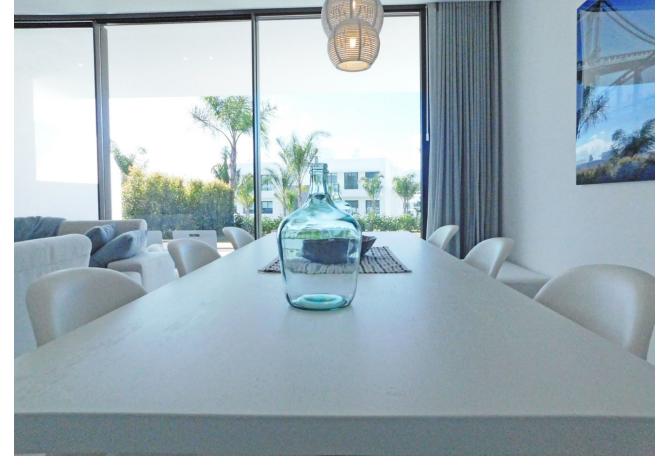

## Short Term Rental - Apartment - Benahavís 1.500€ / Week

Benahavís Apartment

3

2

114 m<sup>2</sup>

77 m2

VFT/MA/32536 Luxurious modern new ground floor apartment in residential urbanization of Cataleya with 3bedroom, 2bathroom, spacious living room and open kitchen with lots of natural light around. The master room has ensuite bathroom with walk-in shower. All bedrooms have direct access to the very spacious southwest-facing terrace. The property is located in the heart of Atalaya Alta and is located in one of the most exclusive locations, surrounded by nature and a stone's throw from all kinds of amenities, services, restaurants, beaches and golf courses. The spectacular outdoor pool with an area of more than 450 m2, and also the indoor pool is spectacular.