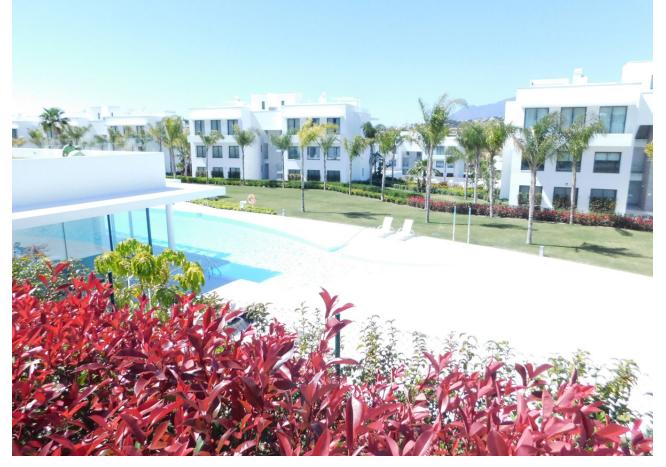

## Short Term Rental - Apartment - Benahavís 1.500€ / Week

Benahavís Apartment

3

2

114 m<sup>2</sup>

77 m2

VFT/MA/32536 Luxurious modern new ground floor apartment in residential urbanization of Cataleya with 3bedroom, 2bathroom, spacious living room and open kitchen with lots of natural light around. The master room has ensuite bathroom with walk-in shower. All bedrooms have direct access to the very spacious southwest-facing terrace. The property is located in the heart of Atalaya Alta and is located in one of the most exclusive locations, surrounded by nature and a stone's throw from all kinds of amenities, services, restaurants, beaches and golf courses. The spectacular outdoor pool with an area of more than 450 m2, and also the indoor pool is spectacular.