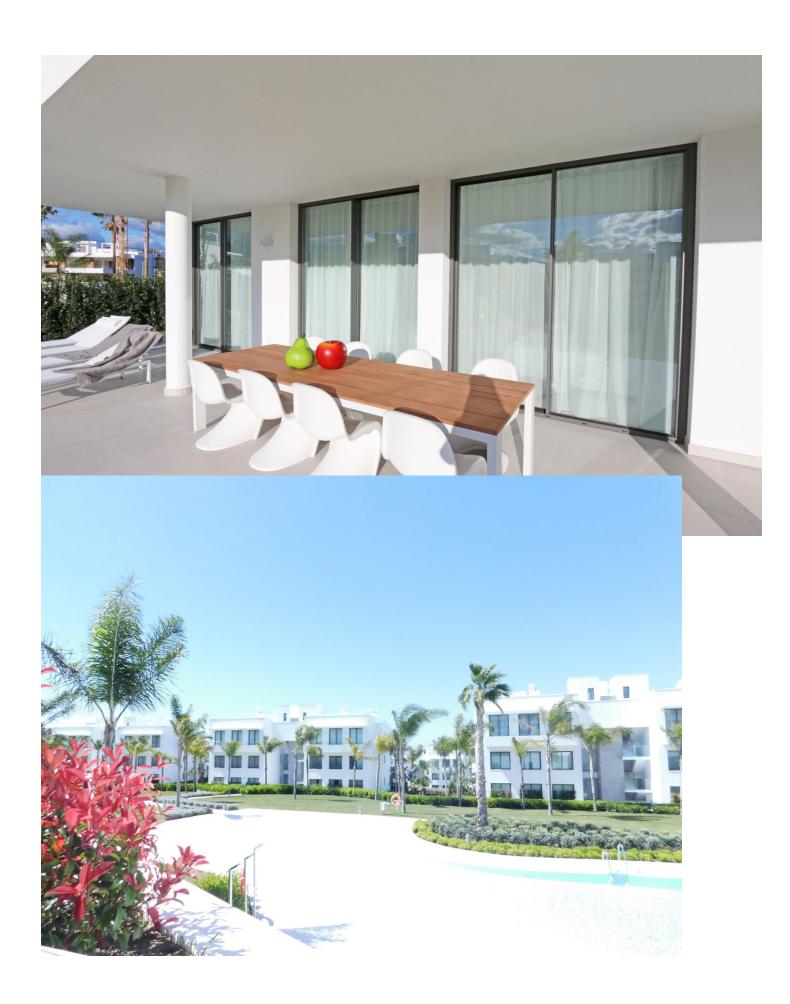

## Short Term Rental - Apartment - Benahavís 1.500€ / Week

Benahavís Apartment

3

2

114 m<sup>2</sup>

77 m2

VFT/MA/32536 Luxurious modern new ground floor apartment in residential urbanization of Cataleya with 3bedroom, 2bathroom, spacious living room and open kitchen with lots of natural light around. The master room has ensuite bathroom with walk-in shower. All bedrooms have direct access to the very spacious southwest-facing terrace. The property is located in the heart of Atalaya Alta and is located in one of the most exclusive locations, surrounded by nature and a stone's throw from all kinds of amenities, services, restaurants, beaches and golf courses. The spectacular outdoor pool with an area of more than 450 m2, and also the indoor pool is spectacular.