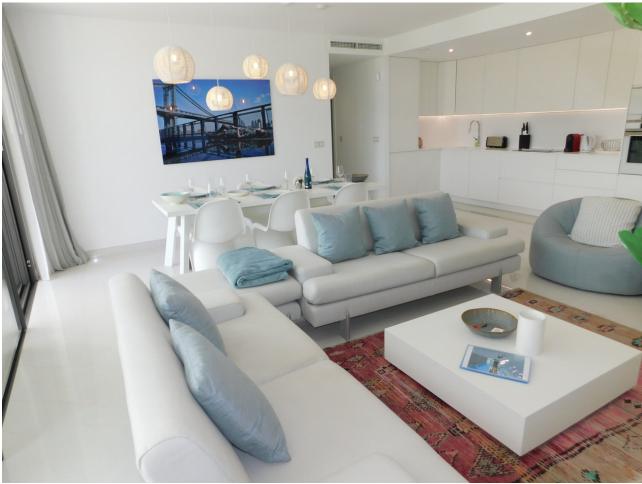

## Short Term Rental - Apartment - Benahavís 1.500€ / Week

Benahavís Apartment

3

2

114 m<sup>2</sup>

77 m2

VFT/MA/32536 Luxurious modern new ground floor apartment in residential urbanization of Cataleya with 3bedroom, 2bathroom, spacious living room and open kitchen with lots of natural light around. The master room has ensuite bathroom with walk-in shower. All bedrooms have direct access to the very spacious southwest-facing terrace. The property is located in the heart of Atalaya Alta and is located in one of the most exclusive locations, surrounded by nature and a stone's throw from all kinds of amenities, services, restaurants, beaches and golf courses. The spectacular outdoor pool with an area of more than 450 m2, and also the indoor pool is spectacular.