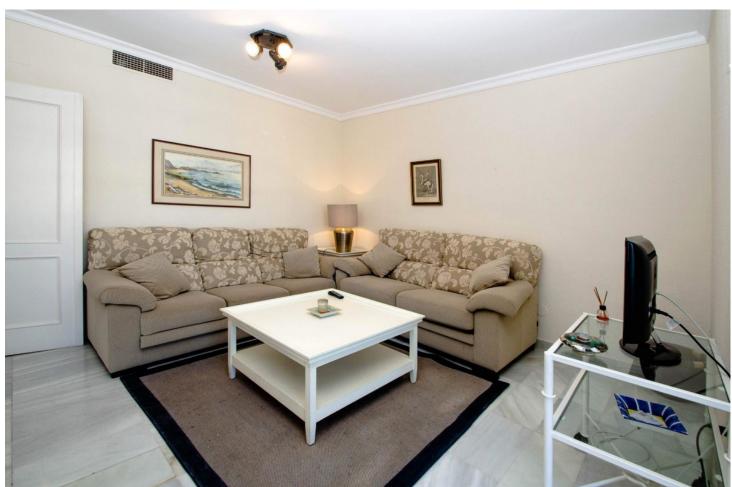

## Short Term Rental - Apartment - Puerto Banús 1.400€ / Week

Puerto Banús Apartment

2

2

149 m2

Middle Floor Apartment, Puerto Banús, Costa del Sol. 2 Bedrooms, 2 Bathrooms, Built 149 m², Terrace 10 m². Setting: Close To Port, Close To Shops, Close To Sea, Close To Town, Close To Schools, Close To Marina, Urbanisation. Condition: Good. Pool: Communal. Views: Garden, Pool. Features: Lift, Near Transport, Private Terrace, Tennis Court. Furniture: Fully Furnished. Kitchen: Fully Fitted. Garden: Communal. Security: Gated Complex, 24 Hour Security. Parking: Underground. Utilities: Electricity, Drinkable Water. Category: Holiday Homes.