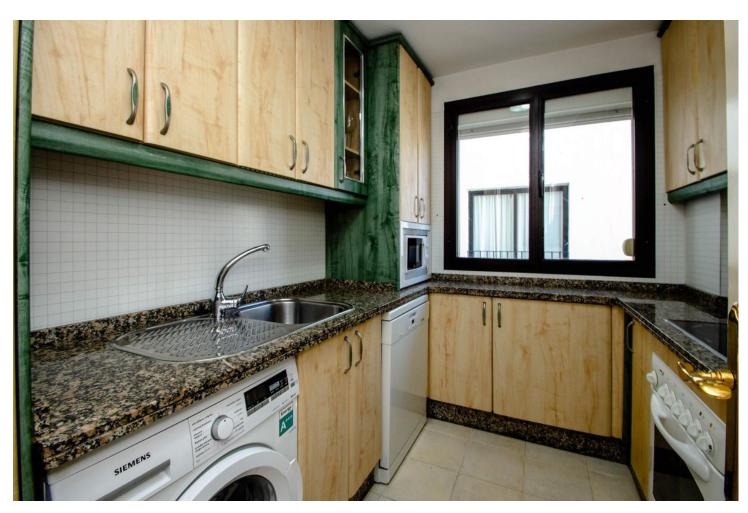

## Short Term Rental - Apartment - Puerto Banús 1.400€ / Week

Puerto Banús Apartment

2

2

149 m2

Middle Floor Apartment, Puerto Banús, Costa del Sol. 2 Bedrooms, 2 Bathrooms, Built 149 m², Terrace 10 m². Setting: Close To Port, Close To Shops, Close To Sea, Close To Town, Close To Schools, Close To Marina, Urbanisation. Condition: Good. Pool: Communal. Views: Garden, Pool. Features: Lift, Near Transport, Private Terrace, Tennis Court. Furniture: Fully Furnished. Kitchen: Fully Fitted. Garden: Communal. Security: Gated Complex, 24 Hour Security. Parking: Underground. Utilities: Electricity, Drinkable Water. Category: Holiday Homes.