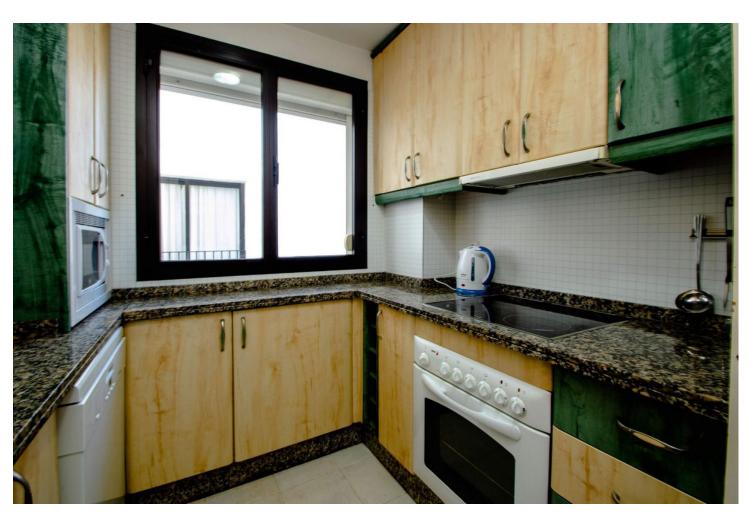

## Short Term Rental - Apartment - Puerto Banús 1.400€ / Week

Puerto Banús Apartment

2

2

149 m2

Middle Floor Apartment, Puerto Banús, Costa del Sol. 2 Bedrooms, 2 Bathrooms, Built 149 m², Terrace 10 m². Setting: Close To Port, Close To Shops, Close To Sea, Close To Town, Close To Schools, Close To Marina, Urbanisation. Condition: Good. Pool: Communal. Views: Garden, Pool. Features: Lift, Near Transport, Private Terrace, Tennis Court. Furniture: Fully Furnished. Kitchen: Fully Fitted. Garden: Communal. Security: Gated Complex, 24 Hour Security. Parking: Underground. Utilities: Electricity, Drinkable Water. Category: Holiday Homes.