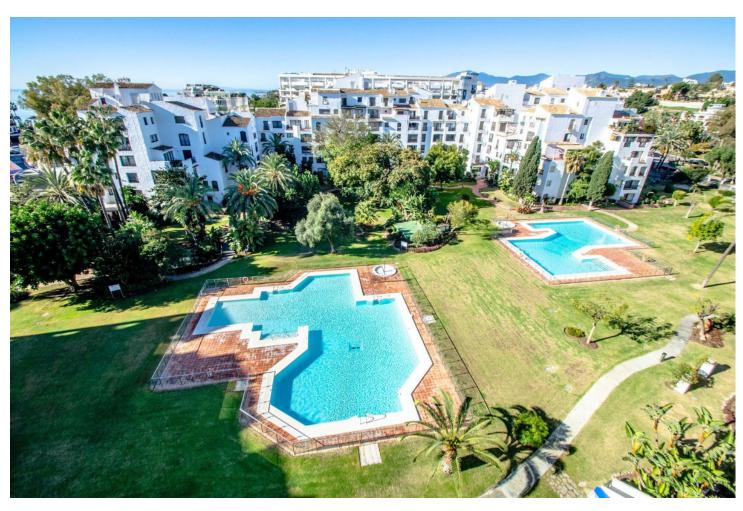

## Short Term Rental - Apartment - Puerto Banús 1.400€ / Week

Puerto Banús Apartment

2

2

149 m2

Middle Floor Apartment, Puerto Banús, Costa del Sol. 2 Bedrooms, 2 Bathrooms, Built 149 m², Terrace 10 m². Setting: Close To Port, Close To Shops, Close To Sea, Close To Town, Close To Schools, Close To Marina, Urbanisation. Condition: Good. Pool: Communal. Views: Garden, Pool. Features: Lift, Near Transport, Private Terrace, Tennis Court. Furniture: Fully Furnished. Kitchen: Fully Fitted. Garden: Communal. Security: Gated Complex, 24 Hour Security. Parking: Underground. Utilities: Electricity, Drinkable Water. Category: Holiday Homes.