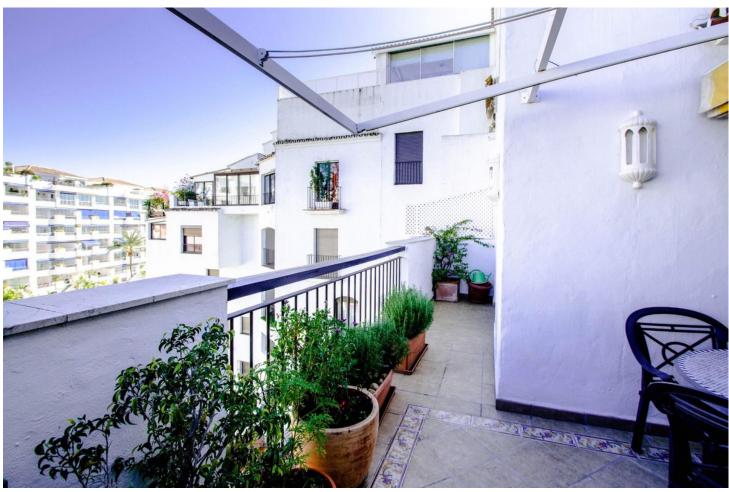

## Short Term Rental - Apartment - Puerto Banús 1.400€ / Week

Puerto Banús Apartment

2

2

149 m2

Middle Floor Apartment, Puerto Banús, Costa del Sol. 2 Bedrooms, 2 Bathrooms, Built 149 m², Terrace 10 m². Setting: Close To Port, Close To Shops, Close To Sea, Close To Town, Close To Schools, Close To Marina, Urbanisation. Condition: Good. Pool: Communal. Views: Garden, Pool. Features: Lift, Near Transport, Private Terrace, Tennis Court. Furniture: Fully Furnished. Kitchen: Fully Fitted. Garden: Communal. Security: Gated Complex, 24 Hour Security. Parking: Underground. Utilities: Electricity, Drinkable Water. Category: Holiday Homes.