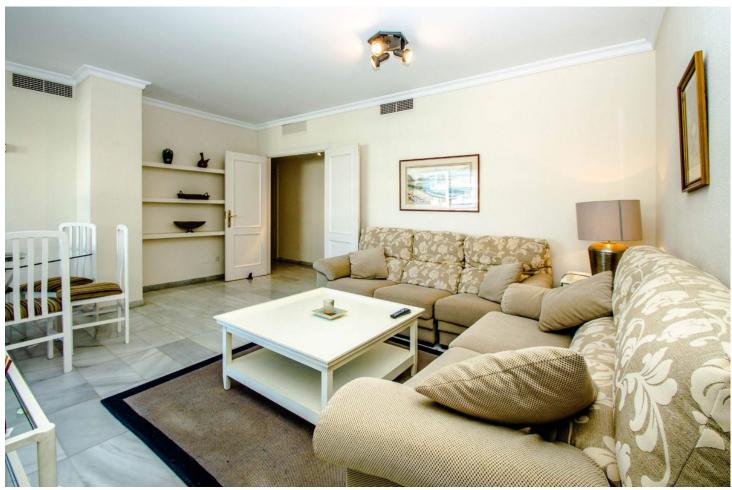

## Short Term Rental - Apartment - Puerto Banús 1.400€ / Week

Puerto Banús Apartment

2

2

149 m2

Middle Floor Apartment, Puerto Banús, Costa del Sol. 2 Bedrooms, 2 Bathrooms, Built 149 m², Terrace 10 m². Setting: Close To Port, Close To Shops, Close To Sea, Close To Town, Close To Schools, Close To Marina, Urbanisation. Condition: Good. Pool: Communal. Views: Garden, Pool. Features: Lift, Near Transport, Private Terrace, Tennis Court. Furniture: Fully Furnished. Kitchen: Fully Fitted. Garden: Communal. Security: Gated Complex, 24 Hour Security. Parking: Underground. Utilities: Electricity, Drinkable Water. Category: Holiday Homes.