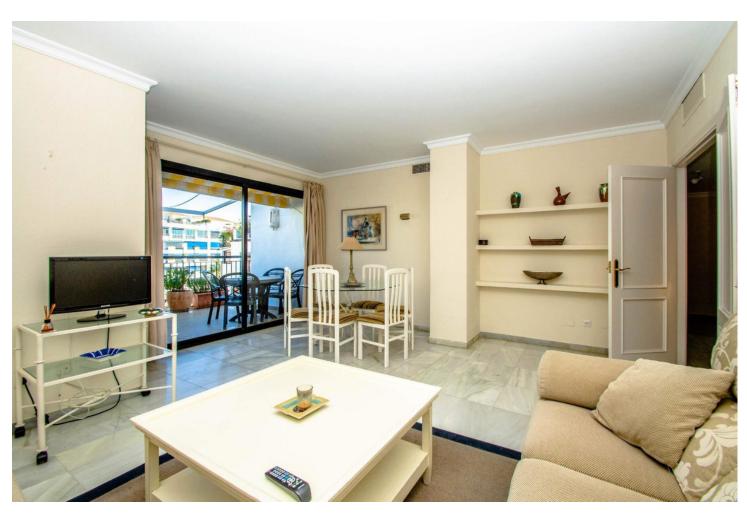

## Short Term Rental - Apartment - Puerto Banús 1.400€ / Week

Puerto Banús Apartment

2

2

149 m2

Middle Floor Apartment, Puerto Banús, Costa del Sol. 2 Bedrooms, 2 Bathrooms, Built 149 m², Terrace 10 m². Setting: Close To Port, Close To Shops, Close To Sea, Close To Town, Close To Schools, Close To Marina, Urbanisation. Condition: Good. Pool: Communal. Views: Garden, Pool. Features: Lift, Near Transport, Private Terrace, Tennis Court. Furniture: Fully Furnished. Kitchen: Fully Fitted. Garden: Communal. Security: Gated Complex, 24 Hour Security. Parking: Underground. Utilities: Electricity, Drinkable Water. Category: Holiday Homes.