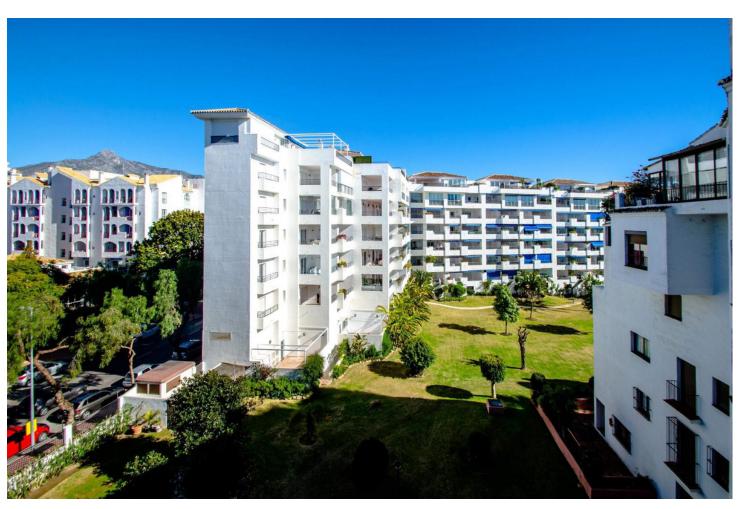

## Short Term Rental - Apartment - Puerto Banús 1.400€ / Week

Puerto Banús Apartment

2

2

149 m2

Middle Floor Apartment, Puerto Banús, Costa del Sol. 2 Bedrooms, 2 Bathrooms, Built 149 m², Terrace 10 m². Setting: Close To Port, Close To Shops, Close To Sea, Close To Town, Close To Schools, Close To Marina, Urbanisation. Condition: Good. Pool: Communal. Views: Garden, Pool. Features: Lift, Near Transport, Private Terrace, Tennis Court. Furniture: Fully Furnished. Kitchen: Fully Fitted. Garden: Communal. Security: Gated Complex, 24 Hour Security. Parking: Underground. Utilities: Electricity, Drinkable Water. Category: Holiday Homes.