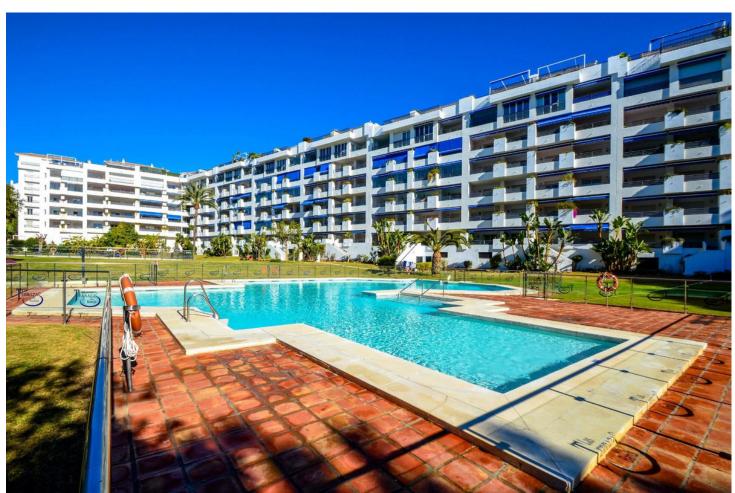

## Short Term Rental - Apartment - Puerto Banús 1.400€ / Week

Puerto Banús Apartment

2

2

149 m2

Middle Floor Apartment, Puerto Banús, Costa del Sol. 2 Bedrooms, 2 Bathrooms, Built 149 m², Terrace 10 m². Setting: Close To Port, Close To Shops, Close To Sea, Close To Town, Close To Schools, Close To Marina, Urbanisation. Condition: Good. Pool: Communal. Views: Garden, Pool. Features: Lift, Near Transport, Private Terrace, Tennis Court. Furniture: Fully Furnished. Kitchen: Fully Fitted. Garden: Communal. Security: Gated Complex, 24 Hour Security. Parking: Underground. Utilities: Electricity, Drinkable Water. Category: Holiday Homes.