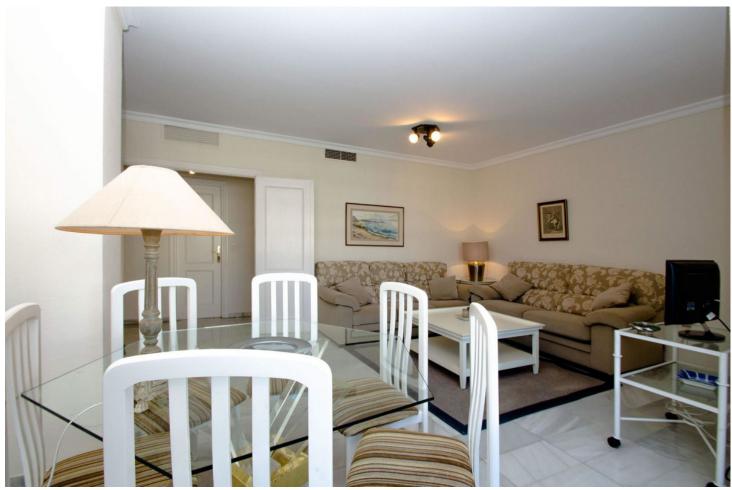

## Short Term Rental - Apartment - Puerto Banús 1.400€ / Week

Puerto Banús Apartment

2

2

149 m2

Middle Floor Apartment, Puerto Banús, Costa del Sol. 2 Bedrooms, 2 Bathrooms, Built 149 m², Terrace 10 m². Setting: Close To Port, Close To Shops, Close To Sea, Close To Town, Close To Schools, Close To Marina, Urbanisation. Condition: Good. Pool: Communal. Views: Garden, Pool. Features: Lift, Near Transport, Private Terrace, Tennis Court. Furniture: Fully Furnished. Kitchen: Fully Fitted. Garden: Communal. Security: Gated Complex, 24 Hour Security. Parking: Underground. Utilities: Electricity, Drinkable Water. Category: Holiday Homes.