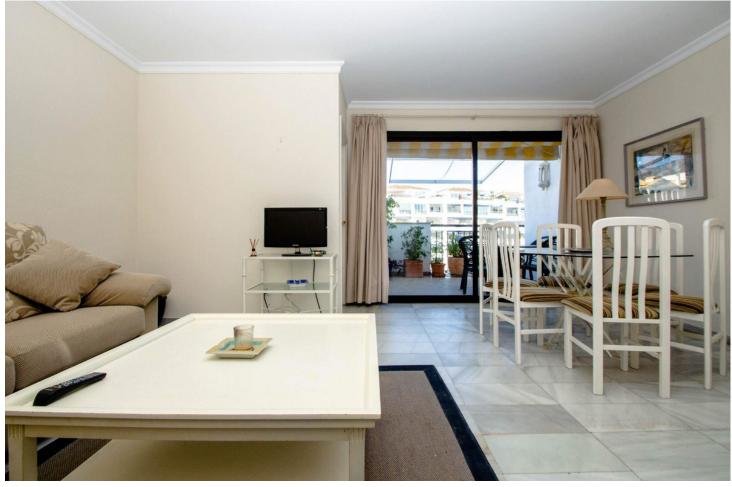

## Short Term Rental - Apartment - Puerto Banús 1.400€ / Week

Puerto Banús Apartment

2

2

149 m2

Middle Floor Apartment, Puerto Banús, Costa del Sol. 2 Bedrooms, 2 Bathrooms, Built 149 m², Terrace 10 m². Setting: Close To Port, Close To Shops, Close To Sea, Close To Town, Close To Schools, Close To Marina, Urbanisation. Condition: Good. Pool: Communal. Views: Garden, Pool. Features: Lift, Near Transport, Private Terrace, Tennis Court. Furniture: Fully Furnished. Kitchen: Fully Fitted. Garden: Communal. Security: Gated Complex, 24 Hour Security. Parking: Underground. Utilities: Electricity, Drinkable Water. Category: Holiday Homes.