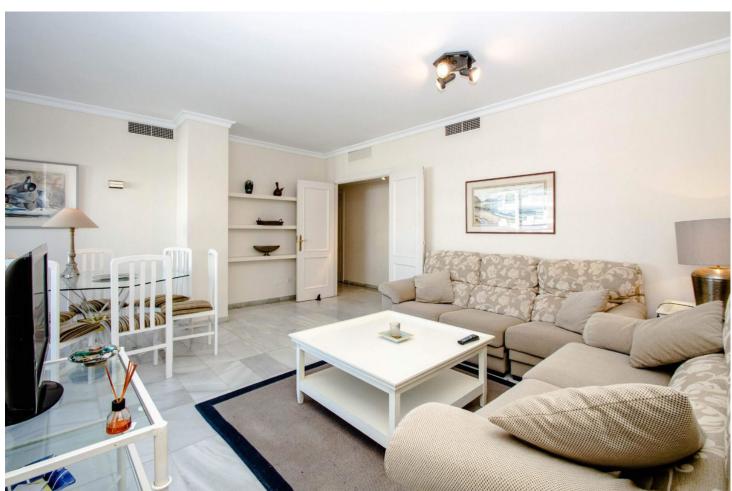

## Short Term Rental - Apartment - Puerto Banús 1.400€ / Week

Puerto Banús Apartment

2

2

149 m2

Middle Floor Apartment, Puerto Banús, Costa del Sol. 2 Bedrooms, 2 Bathrooms, Built 149 m², Terrace 10 m². Setting: Close To Port, Close To Shops, Close To Sea, Close To Town, Close To Schools, Close To Marina, Urbanisation. Condition: Good. Pool: Communal. Views: Garden, Pool. Features: Lift, Near Transport, Private Terrace, Tennis Court. Furniture: Fully Furnished. Kitchen: Fully Fitted. Garden: Communal. Security: Gated Complex, 24 Hour Security. Parking: Underground. Utilities: Electricity, Drinkable Water. Category: Holiday Homes.