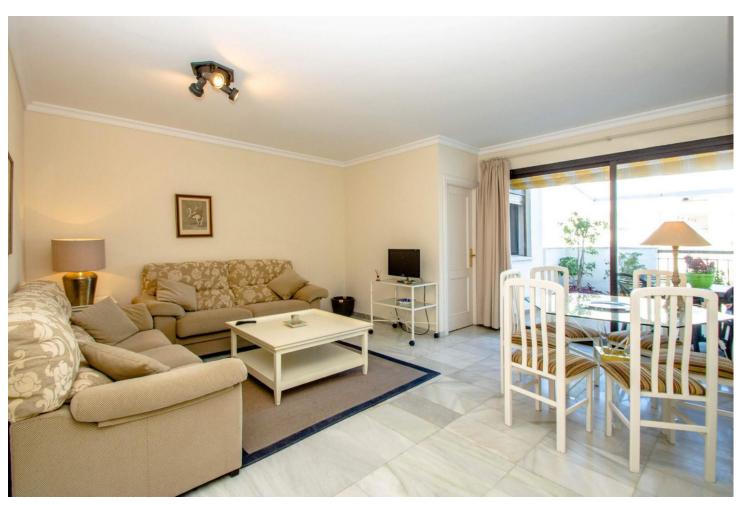

## Short Term Rental - Apartment - Puerto Banús 1.400€ / Week

Puerto Banús Apartment

2

2

149 m2

Middle Floor Apartment, Puerto Banús, Costa del Sol. 2 Bedrooms, 2 Bathrooms, Built 149 m², Terrace 10 m². Setting: Close To Port, Close To Shops, Close To Sea, Close To Town, Close To Schools, Close To Marina, Urbanisation. Condition: Good. Pool: Communal. Views: Garden, Pool. Features: Lift, Near Transport, Private Terrace, Tennis Court. Furniture: Fully Furnished. Kitchen: Fully Fitted. Garden: Communal. Security: Gated Complex, 24 Hour Security. Parking: Underground. Utilities: Electricity, Drinkable Water. Category: Holiday Homes.