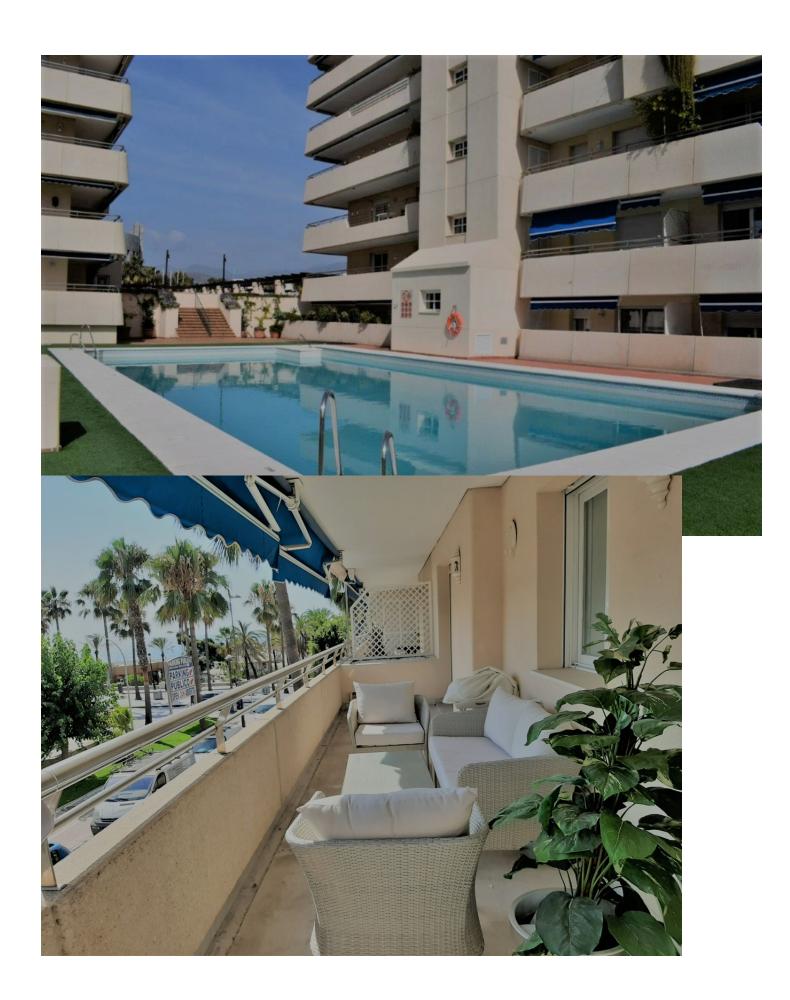

## Short Term Rental - Apartment - Puerto Banús 2.500€ / Week

Puerto Banús Apartment

2

2

95 m2

-THE BEST LOCATION IN PUERTO BANUS - 2 bedroom, 2 bathroom apartment located in an excellent location in Puerto Banus. The beach is only 5 min. walking. Similarly, this area has excellent shopping malls, restaurants, supermarkets, water sports and leisure areas. The complex has 24 hour security, swimming pool, tennis paddle and gym. The apartment is on the middle floor and has a spacious living room that leads to the terrace, the master bedroom is en suite, the kitchen is fully equipped. 1 private garage space.

| Setting Commercial Area Beachside Close To Port Close To Shops Close To Sea Close To Marina Urbanisation | Orientation South East                  | <b>Condition</b> Good                                                                                                                        | Pool Communal             |
|----------------------------------------------------------------------------------------------------------|-----------------------------------------|----------------------------------------------------------------------------------------------------------------------------------------------|---------------------------|
| Climate Control  Air Conditioning                                                                        | <b>Views</b> Sea Urban                  | Features Lift Fitted Wardrobes Near Transport Private Terrace Gym Paddle Tennis Utility Room Ensuite Bathroom Marble Flooring Double Glazing | Furniture Fully Furnished |
| Kitchen<br>Fully Fitted                                                                                  | Security Gated Complex 24 Hour Security | Parking<br>Garage                                                                                                                            | Category<br>Holiday Homes |