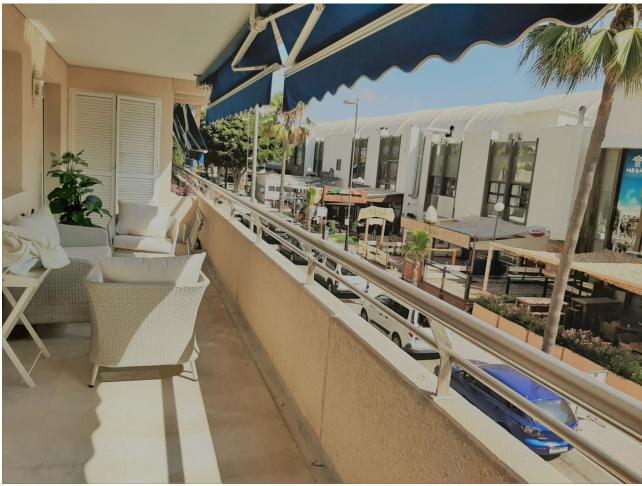

## Short Term Rental - Apartment - Puerto Banús 2.500€ / Week

Puerto Banús Apartment

2

2

95 m2

-THE BEST LOCATION IN PUERTO BANUS - 2 bedroom, 2 bathroom apartment located in an excellent location in Puerto Banus. The beach is only 5 min. walking. Similarly, this area has excellent shopping malls, restaurants, supermarkets, water sports and leisure areas. The complex has 24 hour security, swimming pool, tennis paddle and gym. The apartment is on the middle floor and has a spacious living room that leads to the terrace, the master bedroom is en suite, the kitchen is fully equipped. 1 private garage space.