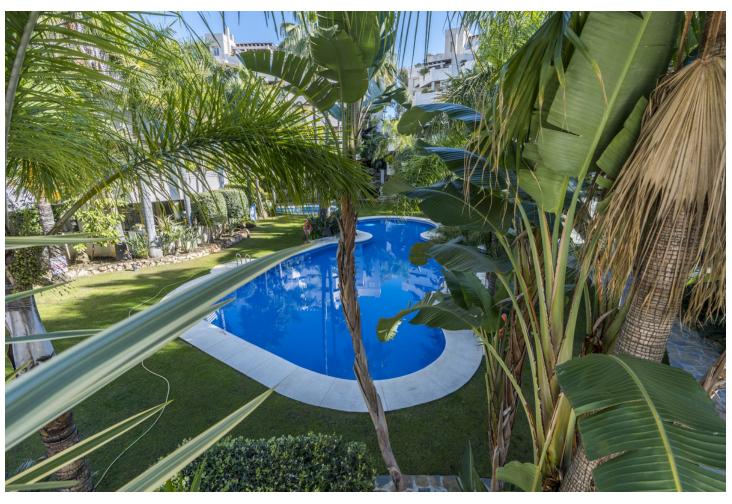

## Short Term Rental - Apartment - Nueva Andalucía 1.200€ / Week

Nueva Andalucía Apartment

2

2

120 m2

A luxurious and spacious 2-bedroom apartment in the most sought-after Fuente Aloha complex located in the heart of the popular Aloha dining district, and just 2 minutes' drive to chic Puerto Banus. The apartment is fabulous! There are all modern conveniences available for you including broadband WIFI, international television channels and air conditioning. Modern, luxury, stunning 2-bedroom apartment near Puerto Banus. The urbanisation has great facilities: private gym, indoor heated swimming pool with sauna and a fabulous free to form outdoor communal pool and beautiful lush garden grounds. This is a perfect holiday home in winter and in summer and is ideally located in Aloha with all amenities close by. The apartment is situated on the first floor (lift access) with a wrapped terrace facing south-west to north west. The accommodation comprises of a fully fitted kitchen with all modern appliances. The apartment has an open-plan living area with a leather sofa and two arm chairs facing a large wall mounted flat screen TV, which has access to many U.K. & International options including Movies & Sporting channels. Within the lounge there is an informal dining area with table and seating for six. Glass sliding patio doors lead onto a partially covered terrace with dining table and chairs for dining al fresco. Sleeping accommodation is spread over two bedrooms. The master bedroom has a king size bed, lots of wardrobe space and an extremely spacious en suite bathroom with a shower over the bath. The second bedroom has two single beds and also enjoys plenty of wardrobe space. There is also a large family bathroom with shower over the bath and a separate WC. The apartment has the benefit of air conditioning - hot & cold. There is one allocated car parking space underneath the building which is accessed using a swipe card which is given to you on arrival. If you have more than one car there is plenty of free street parking located immediately outside the complex entrance. Fuente Aloha is an all yearround holiday home. There is a heated Indoor heated swimming pool and sauna which is magnificent to use during the cooler months. The indoor pool is heated to around 35° so perfect to relax or splash around with the kids. Within the spa area is a private air-conditioned gymnasium with weight training apparatus and general fitness machines. Within the centre of the complex there is a free to form communal swimming pool set in lush tropical gardens. Fuente Aloha is an enclosed gated community with 24-hour security, so children can run around and play very safe. Directly outside the complex is the central dining district of Aloha where you have an array of restaurants, cafes, delis and bars to choose from. There is also a taxi rank immediately outside and also a public bus service runs to Puerto Banus. Aloha has become the place to go to enjoy a fantastic night out with many new, modern, fashionable restaurants, cafes and bars, the choice is incredible, to suit all tastes and budgets. Other amenities are also on your doorstep such as supermarkets, banks, pharmacy, hair/beauty salons, bike hire, dry cleaners, etc. There are some of the best golf courses in the region right on the doorstep: Las Brisas, Aloha and Los Naranjos Golf Clubs are minutes away so we are the perfect base for a golfing holiday. For those wanting to simply chill out then the laid-back café culture of Aloha is perfect, the ideal place to relax and watch the world go by! Puerto Banus is literally just 2 minutes' drive in the car where you can shop until you drop, or dine in style in the marina and enjoy spectacular views of some of the finest boats and yachts in the world. Marbella old town is a short journey of perhaps 10-15 minutes where the pace of life is somewhat slower, the place to sample some of the best traditional tapas of the region. IMPORTANT NOTES: Bookings are not accepted from groups where anyone is under the age of 25 unless they are children accompanied by a parent or legal guardian. Bookings for stag/bachelor/hen groups are also not accepted. DISTANCES: Restaurants, cafes & bars: 20 metres, Beach at Puerto Banus: 2.5km (5 mins by car or 25 mins walk), Supermarket (SuperCor): 400m (open late/every day), Supermarket (Mercadona): 750m, Centro Plaza commercial centre: 1.4km (shops and restaurants), Puerto Banus centre: 2km, Marbella Old Town: 9km, Malaga Airport: 60km

## Setting Close To Golf Close To Shops Close To Sea Close To Town Close To Marina

**Climate Control** 

Security
Gated Complex

Entry Phone
24 Hour Security

Hot A/C
Cold A/C

| Views Garden Pool |  |
|-------------------|--|
|                   |  |