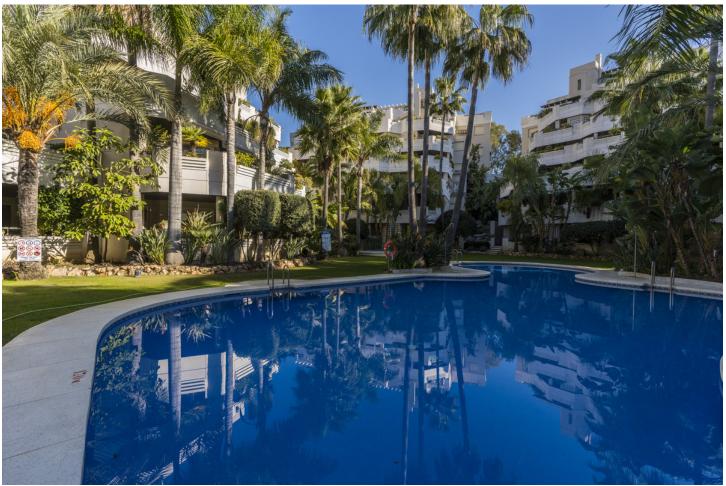

## Short Term Rental - Apartment - Nueva Andalucía 1.200€ / Week

Nueva Andalucía Apartment

2

2

120 m2

A luxurious and spacious 2-bedroom apartment in the most sought-after Fuente Aloha complex located in the heart of the popular Aloha dining district, and just 2 minutes' drive to chic Puerto Banus. The apartment is fabulous! There are all modern conveniences available for you including broadband WIFI, international television channels and air conditioning. Modern, luxury, stunning 2-bedroom apartment near Puerto Banus. The urbanisation has great facilities: private gym, indoor heated swimming pool with sauna and a fabulous free to form outdoor communal pool and beautiful lush garden grounds. This is a perfect holiday home in winter and in summer and is ideally located in Aloha with all amenities close by. The apartment is situated on the first floor (lift access) with a wrapped terrace facing south-west to north west. The accommodation comprises of a fully fitted kitchen with all modern appliances. The apartment has an open-plan living area with a leather sofa and two arm chairs facing a large wall mounted flat screen TV, which has access to many U.K. & International options including Movies & Sporting channels. Within the lounge there is an informal dining area with table and seating for six. Glass sliding patio doors lead onto a partially covered terrace with dining table and chairs for dining al fresco. Sleeping accommodation is spread over two bedrooms. The master bedroom has a king size bed, lots of wardrobe space and an extremely spacious en suite bathroom with a shower over the bath. The second bedroom has two single beds and also enjoys plenty of wardrobe space. There is also a large family bathroom with shower over the bath and a separate WC. The apartment has the benefit of air conditioning - hot & cold. There is one allocated car parking space underneath the building which is accessed using a swipe card which is given to you on arrival. If you have more than one car there is plenty of free street parking located immediately outside the complex entrance. Fuente Aloha is an all yearround holiday home. There is a heated Indoor heated swimming pool and sauna which is magnificent to use during the cooler months. The indoor pool is heated to around 35° so perfect to relax or splash around with the kids. Within the spa area is a private air-conditioned gymnasium with weight training apparatus and general fitness machines. Within the centre of the complex there is a free to form communal swimming pool set in lush tropical gardens. Fuente Aloha is an enclosed gated community with 24-hour security, so children can run around and play very safe. Directly outside the complex is the central dining district of Aloha where you have an array of restaurants, cafes, delis and bars to choose from. There is also a taxi rank immediately outside and also a public bus service runs to Puerto Banus. Aloha has become the place to go to enjoy a fantastic night out with many new, modern, fashionable restaurants, cafes and bars, the choice is incredible, to suit all tastes and budgets. Other amenities are also on your doorstep such as supermarkets, banks, pharmacy, hair/beauty salons, bike hire, dry cleaners, etc. There are some of the best golf courses in the region right on the doorstep: Las Brisas, Aloha and Los Naranjos Golf Clubs are minutes away so we are the perfect base for a golfing holiday. For those wanting to simply chill out then the laid-back café culture of Aloha is perfect, the ideal place to relax and watch the world go by! Puerto Banus is literally just 2 minutes' drive in the car where you can shop until you drop, or dine in style in the marina and enjoy spectacular views of some of the finest boats and yachts in the world. Marbella old town is a short journey of perhaps 10-15 minutes where the pace of life is somewhat slower, the place to sample some of the best traditional tapas of the region. IMPORTANT NOTES: Bookings are not accepted from groups where anyone is under the age of 25 unless they are children accompanied by a parent or legal guardian. Bookings for stag/bachelor/hen groups are also not accepted. DISTANCES: Restaurants, cafes & bars: 20 metres, Beach at Puerto Banus: 2.5km (5 mins by car or 25 mins walk), Supermarket (SuperCor): 400m (open late/every day), Supermarket (Mercadona): 750m, Centro Plaza commercial centre: 1.4km (shops and restaurants), Puerto Banus centre: 2km, Marbella Old Town: 9km, Malaga Airport: 60km