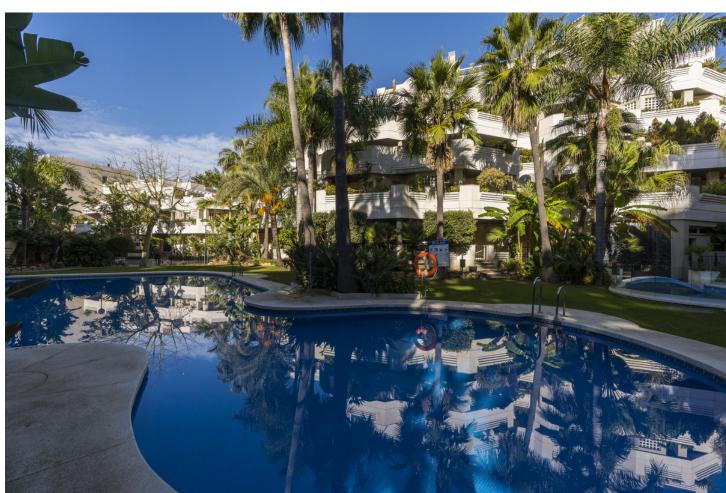

## Short Term Rental - Apartment - Nueva Andalucía 1.200€ / Week

Nueva Andalucía Apartment

2

2

120 m2

A luxurious and spacious 2-bedroom apartment in the most sought-after Fuente Aloha complex located in the heart of the popular Aloha dining district, and just 2 minutes' drive to chic Puerto Banus. The apartment is fabulous! There are all modern conveniences available for you including broadband WIFI, international television channels and air conditioning. Modern, luxury, stunning 2-bedroom apartment near Puerto Banus. The urbanisation has great facilities: private gym, indoor heated swimming pool with sauna and a fabulous free to form outdoor communal pool and beautiful lush garden grounds. This is a perfect holiday home in winter and in summer and is ideally located in Aloha with all amenities close by. The apartment is situated on the first floor (lift access) with a wrapped terrace facing south-west to north west. The accommodation comprises of a fully fitted kitchen with all modern appliances. The apartment has an open-plan living area with a leather sofa and two arm chairs facing a large wall mounted flat screen TV, which has access to many U.K. & International options including Movies & Sporting channels. Within the lounge there is an informal dining area with table and seating for six. Glass sliding patio doors lead onto a partially covered terrace with dining table and chairs for dining al fresco. Sleeping accommodation is spread over two bedrooms. The master bedroom has a king size bed, lots of wardrobe space and an extremely spacious en suite bathroom with a shower over the bath. The second bedroom has two single beds and also enjoys plenty of wardrobe space. There is also a large family bathroom with shower over the bath and a separate WC. The apartment has the benefit of air conditioning - hot & cold. There is one allocated car parking space underneath the building which is accessed using a swipe card which is given to you on arrival. If you have more than one car there is plenty of free street parking located immediately outside the complex entrance. Fuente Aloha is an all yearround holiday home. There is a heated Indoor heated swimming pool and sauna which is magnificent to use during the cooler months. The indoor pool is heated to around 35° so perfect to relax or splash around with the kids. Within the spa area is a private air-conditioned gymnasium with weight training apparatus and general fitness machines. Within the centre of the complex there is a free to form communal swimming pool set in lush tropical gardens. Fuente Aloha is an enclosed gated community with 24-hour security, so children can run around and play very safe. Directly outside the complex is the central dining district of Aloha where you have an array of restaurants, cafes, delis and bars to choose from. There is also a taxi rank immediately outside and also a public bus service runs to Puerto Banus. Aloha has become the place to go to enjoy a fantastic night out with many new, modern, fashionable restaurants, cafes and bars, the choice is incredible, to suit all tastes and budgets. Other amenities are also on your doorstep such as supermarkets, banks, pharmacy, hair/beauty salons, bike hire, dry cleaners, etc. There are some of the best golf courses in the region right on the doorstep: Las Brisas, Aloha and Los Naranjos Golf Clubs are minutes away so we are the perfect base for a golfing holiday. For those wanting to simply chill out then the laid-back café culture of Aloha is perfect, the ideal place to relax and watch the world go by! Puerto Banus is literally just 2 minutes' drive in the car where you can shop until you drop, or dine in style in the marina and enjoy spectacular views of some of the finest boats and yachts in the world. Marbella old town is a short journey of perhaps 10-15 minutes where the pace of life is somewhat slower, the place to sample some of the best traditional tapas of the region. IMPORTANT NOTES: Bookings are not accepted from groups where anyone is under the age of 25 unless they are children accompanied by a parent or legal guardian. Bookings for stag/bachelor/hen groups are also not accepted. DISTANCES: Restaurants, cafes & bars: 20 metres, Beach at Puerto Banus: 2.5km (5 mins by car or 25 mins walk), Supermarket (SuperCor): 400m (open late/every day), Supermarket (Mercadona): 750m, Centro Plaza commercial centre: 1.4km (shops and restaurants), Puerto Banus centre: 2km, Marbella Old Town: 9km, Malaga Airport: 60km