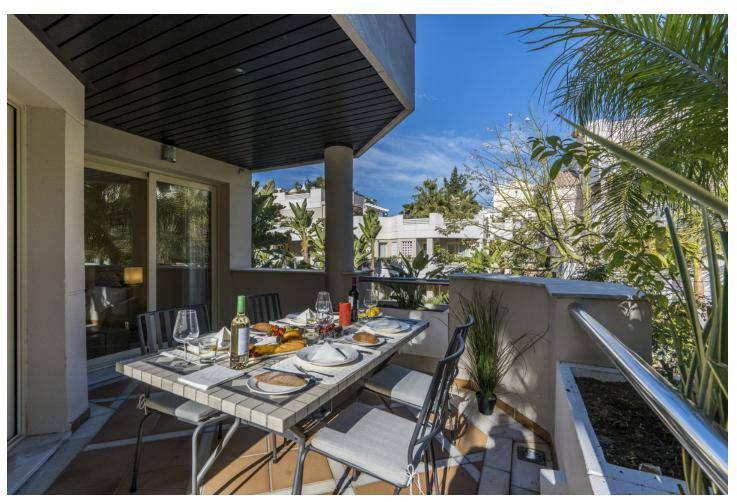

## Short Term Rental - Apartment - Nueva Andalucía 1.200€ / Week

Nueva Andalucía Apartment

2

2

120 m2

A luxurious and spacious 2-bedroom apartment in the most sought-after Fuente Aloha complex located in the heart of the popular Aloha dining district, and just 2 minutes' drive to chic Puerto Banus. The apartment is fabulous! There are all modern conveniences available for you including broadband WIFI, international television channels and air conditioning. Modern, luxury, stunning 2-bedroom apartment near Puerto Banus. The urbanisation has great facilities: private gym, indoor heated swimming pool with sauna and a fabulous free to form outdoor communal pool and beautiful lush garden grounds. This is a perfect holiday home in winter and in summer and is ideally located in Aloha with all amenities close by. The apartment is situated on the first floor (lift access) with a wrapped terrace facing south-west to north west. The accommodation comprises of a fully fitted kitchen with all modern appliances. The apartment has an open-plan living area with a leather sofa and two arm chairs facing a large wall mounted flat screen TV, which has access to many U.K. & International options including Movies & Sporting channels. Within the lounge there is an informal dining area with table and seating for six. Glass sliding patio doors lead onto a partially covered terrace with dining table and chairs for dining al fresco. Sleeping accommodation is spread over two bedrooms. The master bedroom has a king size bed, lots of wardrobe space and an extremely spacious en suite bathroom with a shower over the bath. The second bedroom has two single beds and also enjoys plenty of wardrobe space. There is also a large family bathroom with shower over the bath and a separate WC. The apartment has the benefit of air conditioning - hot & cold. There is one allocated car parking space underneath the building which is accessed using a swipe card which is given to you on arrival. If you have more than one car there is plenty of free street parking located immediately outside the complex entrance. Fuente Aloha is an all yearround holiday home. There is a heated Indoor heated swimming pool and sauna which is magnificent to use during the cooler months. The indoor pool is heated to around 35° so perfect to relax or splash around with the kids. Within the spa area is a private air-conditioned gymnasium with weight training apparatus and general fitness machines. Within the centre of the complex there is a free to form communal swimming pool set in lush tropical gardens. Fuente Aloha is an enclosed gated community with 24-hour security, so children can run around and play very safe. Directly outside the complex is the central dining district of Aloha where you have an array of restaurants, cafes, delis and bars to choose from. There is also a taxi rank immediately outside and also a public bus service runs to Puerto Banus. Aloha has become the place to go to enjoy a fantastic night out with many new, modern, fashionable restaurants, cafes and bars, the choice is incredible, to suit all tastes and budgets. Other amenities are also on your doorstep such as supermarkets, banks, pharmacy, hair/beauty salons, bike hire, dry cleaners, etc. There are some of the best golf courses in the region right on the doorstep: Las Brisas, Aloha and Los Naranjos Golf Clubs are minutes away so we are the perfect base for a golfing holiday. For those wanting to simply chill out then the laid-back café culture of Aloha is perfect, the ideal place to relax and watch the world go by! Puerto Banus is literally just 2 minutes' drive in the car where you can shop until you drop, or dine in style in the marina and enjoy spectacular views of some of the finest boats and yachts in the world. Marbella old town is a short journey of perhaps 10-15 minutes where the pace of life is somewhat slower, the place to sample some of the best traditional tapas of the region. IMPORTANT NOTES: Bookings are not accepted from groups where anyone is under the age of 25 unless they are children accompanied by a parent or legal guardian. Bookings for stag/bachelor/hen groups are also not accepted. DISTANCES: Restaurants, cafes & bars: 20 metres, Beach at Puerto Banus: 2.5km (5 mins by car or 25 mins walk), Supermarket (SuperCor): 400m (open late/every day), Supermarket (Mercadona): 750m, Centro Plaza commercial centre: 1.4km (shops and restaurants), Puerto Banus centre: 2km, Marbella Old Town: 9km, Malaga Airport: 60km