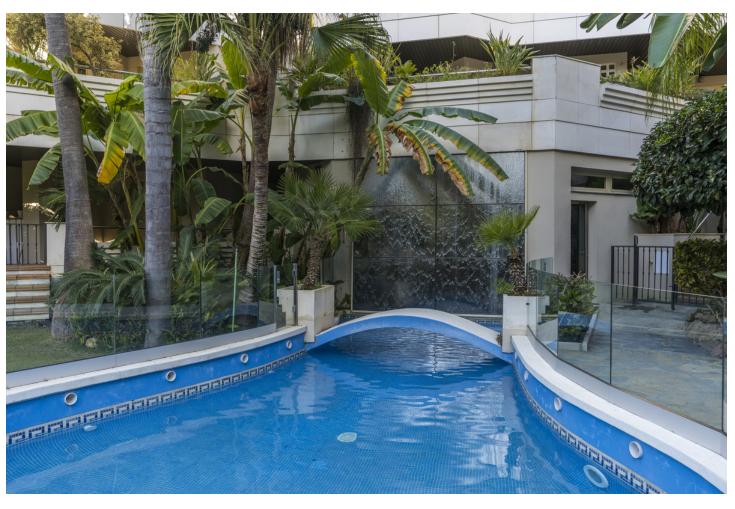

## Short Term Rental - Apartment - Nueva Andalucía 1.200€ / Week

Nueva Andalucía Apartment

2

2

120 m2

A luxurious and spacious 2-bedroom apartment in the most sought-after Fuente Aloha complex located in the heart of the popular Aloha dining district, and just 2 minutes' drive to chic Puerto Banus. The apartment is fabulous! There are all modern conveniences available for you including broadband WIFI, international television channels and air conditioning. Modern, luxury, stunning 2-bedroom apartment near Puerto Banus. The urbanisation has great facilities: private gym, indoor heated swimming pool with sauna and a fabulous free to form outdoor communal pool and beautiful lush garden grounds. This is a perfect holiday home in winter and in summer and is ideally located in Aloha with all amenities close by. The apartment is situated on the first floor (lift access) with a wrapped terrace facing south-west to north west. The accommodation comprises of a fully fitted kitchen with all modern appliances. The apartment has an open-plan living area with a leather sofa and two arm chairs facing a large wall mounted flat screen TV, which has access to many U.K. & International options including Movies & Sporting channels. Within the lounge there is an informal dining area with table and seating for six. Glass sliding patio doors lead onto a partially covered terrace with dining table and chairs for dining al fresco. Sleeping accommodation is spread over two bedrooms. The master bedroom has a king size bed, lots of wardrobe space and an extremely spacious en suite bathroom with a shower over the bath. The second bedroom has two single beds and also enjoys plenty of wardrobe space. There is also a large family bathroom with shower over the bath and a separate WC. The apartment has the benefit of air conditioning - hot & cold. There is one allocated car parking space underneath the building which is accessed using a swipe card which is given to you on arrival. If you have more than one car there is plenty of free street parking located immediately outside the complex entrance. Fuente Aloha is an all yearround holiday home. There is a heated Indoor heated swimming pool and sauna which is magnificent to use during the cooler months. The indoor pool is heated to around 35° so perfect to relax or splash around with the kids. Within the spa area is a private air-conditioned gymnasium with weight training apparatus and general fitness machines. Within the centre of the complex there is a free to form communal swimming pool set in lush tropical gardens. Fuente Aloha is an enclosed gated community with 24-hour security, so children can run around and play very safe. Directly outside the complex is the central dining district of Aloha where you have an array of restaurants, cafes, delis and bars to choose from. There is also a taxi rank immediately outside and also a public bus service runs to Puerto Banus. Aloha has become the place to go to enjoy a fantastic night out with many new, modern, fashionable restaurants, cafes and bars, the choice is incredible, to suit all tastes and budgets. Other amenities are also on your doorstep such as supermarkets, banks, pharmacy, hair/beauty salons, bike hire, dry cleaners, etc. There are some of the best golf courses in the region right on the doorstep: Las Brisas, Aloha and Los Naranjos Golf Clubs are minutes away so we are the perfect base for a golfing holiday. For those wanting to simply chill out then the laid-back café culture of Aloha is perfect, the ideal place to relax and watch the world go by! Puerto Banus is literally just 2 minutes' drive in the car where you can shop until you drop, or dine in style in the marina and enjoy spectacular views of some of the finest boats and yachts in the world. Marbella old town is a short journey of perhaps 10-15 minutes where the pace of life is somewhat slower, the place to sample some of the best traditional tapas of the region. IMPORTANT NOTES: Bookings are not accepted from groups where anyone is under the age of 25 unless they are children accompanied by a parent or legal guardian. Bookings for stag/bachelor/hen groups are also not accepted. DISTANCES: Restaurants, cafes & bars: 20 metres, Beach at Puerto Banus: 2.5km (5 mins by car or 25 mins walk), Supermarket (SuperCor): 400m (open late/every day), Supermarket (Mercadona): 750m, Centro Plaza commercial centre: 1.4km (shops and restaurants), Puerto Banus centre: 2km, Marbella Old Town: 9km, Malaga Airport: 60km