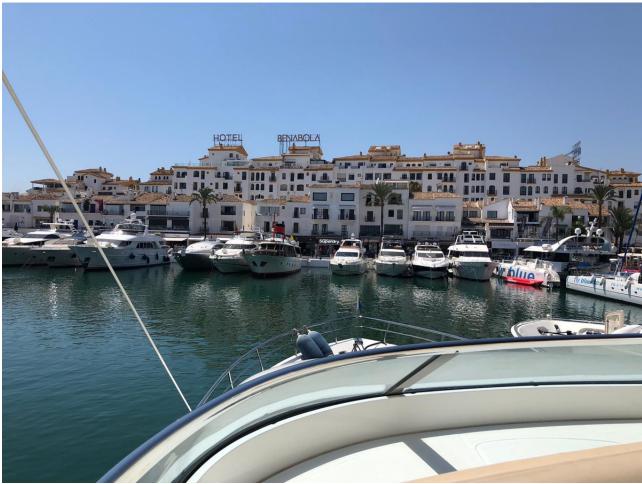

## Short Term Rental - Apartment - Nueva Andalucía 1.200€ / Week

Nueva Andalucía Apartment

2

2

120 m2

A luxurious and spacious 2-bedroom apartment in the most sought-after Fuente Aloha complex located in the heart of the popular Aloha dining district, and just 2 minutes' drive to chic Puerto Banus. The apartment is fabulous! There are all modern conveniences available for you including broadband WIFI, international television channels and air conditioning. Modern, luxury, stunning 2-bedroom apartment near Puerto Banus. The urbanisation has great facilities: private gym, indoor heated swimming pool with sauna and a fabulous free to form outdoor communal pool and beautiful lush garden grounds. This is a perfect holiday home in winter and in summer and is ideally located in Aloha with all amenities close by. The apartment is situated on the first floor (lift access) with a wrapped terrace facing south-west to north west. The accommodation comprises of a fully fitted kitchen with all modern appliances. The apartment has an open-plan living area with a leather sofa and two arm chairs facing a large wall mounted flat screen TV, which has access to many U.K. & International options including Movies & Sporting channels. Within the lounge there is an informal dining area with table and seating for six. Glass sliding patio doors lead onto a partially covered terrace with dining table and chairs for dining al fresco. Sleeping accommodation is spread over two bedrooms. The master bedroom has a king size bed, lots of wardrobe space and an extremely spacious en suite bathroom with a shower over the bath. The second bedroom has two single beds and also enjoys plenty of wardrobe space. There is also a large family bathroom with shower over the bath and a separate WC. The apartment has the benefit of air conditioning - hot & cold. There is one allocated car parking space underneath the building which is accessed using a swipe card which is given to you on arrival. If you have more than one car there is plenty of free street parking located immediately outside the complex entrance. Fuente Aloha is an all yearround holiday home. There is a heated Indoor heated swimming pool and sauna which is magnificent to use during the cooler months. The indoor pool is heated to around 35° so perfect to relax or splash around with the kids. Within the spa area is a private air-conditioned gymnasium with weight training apparatus and general fitness machines. Within the centre of the complex there is a free to form communal swimming pool set in lush tropical gardens. Fuente Aloha is an enclosed gated community with 24-hour security, so children can run around and play very safe. Directly outside the complex is the central dining district of Aloha where you have an array of restaurants, cafes, delis and bars to choose from. There is also a taxi rank immediately outside and also a public bus service runs to Puerto Banus. Aloha has become the place to go to enjoy a fantastic night out with many new, modern, fashionable restaurants, cafes and bars, the choice is incredible, to suit all tastes and budgets. Other amenities are also on your doorstep such as supermarkets, banks, pharmacy, hair/beauty salons, bike hire, dry cleaners, etc. There are some of the best golf courses in the region right on the doorstep: Las Brisas, Aloha and Los Naranjos Golf Clubs are minutes away so we are the perfect base for a golfing holiday. For those wanting to simply chill out then the laid-back café culture of Aloha is perfect, the ideal place to relax and watch the world go by! Puerto Banus is literally just 2 minutes' drive in the car where you can shop until you drop, or dine in style in the marina and enjoy spectacular views of some of the finest boats and yachts in the world. Marbella old town is a short journey of perhaps 10-15 minutes where the pace of life is somewhat slower, the place to sample some of the best traditional tapas of the region. IMPORTANT NOTES: Bookings are not accepted from groups where anyone is under the age of 25 unless they are children accompanied by a parent or legal guardian. Bookings for stag/bachelor/hen groups are also not accepted. DISTANCES: Restaurants, cafes & bars: 20 metres, Beach at Puerto Banus: 2.5km (5 mins by car or 25 mins walk), Supermarket (SuperCor): 400m (open late/every day), Supermarket (Mercadona): 750m, Centro Plaza commercial centre: 1.4km (shops and restaurants), Puerto Banus centre: 2km, Marbella Old Town: 9km, Malaga Airport: 60km