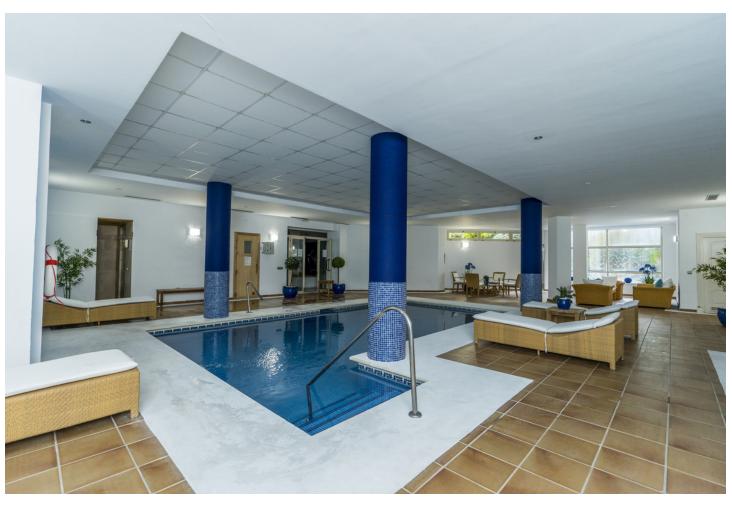

## Short Term Rental - Apartment - Nueva Andalucía 1.200€ / Week

Nueva Andalucía Apartment

2

2

120 m2

A luxurious and spacious 2-bedroom apartment in the most sought-after Fuente Aloha complex located in the heart of the popular Aloha dining district, and just 2 minutes' drive to chic Puerto Banus. The apartment is fabulous! There are all modern conveniences available for you including broadband WIFI, international television channels and air conditioning. Modern, luxury, stunning 2-bedroom apartment near Puerto Banus. The urbanisation has great facilities: private gym, indoor heated swimming pool with sauna and a fabulous free to form outdoor communal pool and beautiful lush garden grounds. This is a perfect holiday home in winter and in summer and is ideally located in Aloha with all amenities close by. The apartment is situated on the first floor (lift access) with a wrapped terrace facing south-west to north west. The accommodation comprises of a fully fitted kitchen with all modern appliances. The apartment has an open-plan living area with a leather sofa and two arm chairs facing a large wall mounted flat screen TV, which has access to many U.K. & International options including Movies & Sporting channels. Within the lounge there is an informal dining area with table and seating for six. Glass sliding patio doors lead onto a partially covered terrace with dining table and chairs for dining al fresco. Sleeping accommodation is spread over two bedrooms. The master bedroom has a king size bed, lots of wardrobe space and an extremely spacious en suite bathroom with a shower over the bath. The second bedroom has two single beds and also enjoys plenty of wardrobe space. There is also a large family bathroom with shower over the bath and a separate WC. The apartment has the benefit of air conditioning - hot & cold. There is one allocated car parking space underneath the building which is accessed using a swipe card which is given to you on arrival. If you have more than one car there is plenty of free street parking located immediately outside the complex entrance. Fuente Aloha is an all yearround holiday home. There is a heated Indoor heated swimming pool and sauna which is magnificent to use during the cooler months. The indoor pool is heated to around 35° so perfect to relax or splash around with the kids. Within the spa area is a private air-conditioned gymnasium with weight training apparatus and general fitness machines. Within the centre of the complex there is a free to form communal swimming pool set in lush tropical gardens. Fuente Aloha is an enclosed gated community with 24-hour security, so children can run around and play very safe. Directly outside the complex is the central dining district of Aloha where you have an array of restaurants, cafes, delis and bars to choose from. There is also a taxi rank immediately outside and also a public bus service runs to Puerto Banus. Aloha has become the place to go to enjoy a fantastic night out with many new, modern, fashionable restaurants, cafes and bars, the choice is incredible, to suit all tastes and budgets. Other amenities are also on your doorstep such as supermarkets, banks, pharmacy, hair/beauty salons, bike hire, dry cleaners, etc. There are some of the best golf courses in the region right on the doorstep: Las Brisas, Aloha and Los Naranjos Golf Clubs are minutes away so we are the perfect base for a golfing holiday. For those wanting to simply chill out then the laid-back café culture of Aloha is perfect, the ideal place to relax and watch the world go by! Puerto Banus is literally just 2 minutes' drive in the car where you can shop until you drop, or dine in style in the marina and enjoy spectacular views of some of the finest boats and yachts in the world. Marbella old town is a short journey of perhaps 10-15 minutes where the pace of life is somewhat slower, the place to sample some of the best traditional tapas of the region. IMPORTANT NOTES: Bookings are not accepted from groups where anyone is under the age of 25 unless they are children accompanied by a parent or legal guardian. Bookings for stag/bachelor/hen groups are also not accepted. DISTANCES: Restaurants, cafes & bars: 20 metres, Beach at Puerto Banus: 2.5km (5 mins by car or 25 mins walk), Supermarket (SuperCor): 400m (open late/every day), Supermarket (Mercadona): 750m, Centro Plaza commercial centre: 1.4km (shops and restaurants), Puerto Banus centre: 2km, Marbella Old Town: 9km, Malaga Airport: 60km