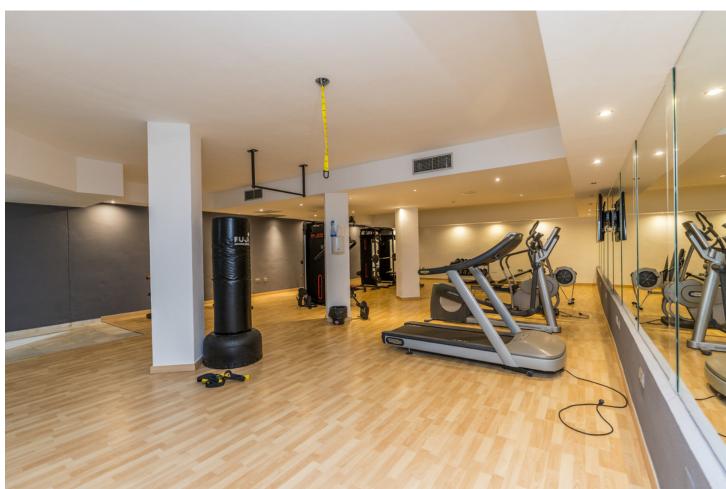

## Short Term Rental - Apartment - Nueva Andalucía 1.200€ / Week

Nueva Andalucía Apartment

2

2

120 m2

A luxurious and spacious 2-bedroom apartment in the most sought-after Fuente Aloha complex located in the heart of the popular Aloha dining district, and just 2 minutes' drive to chic Puerto Banus. The apartment is fabulous! There are all modern conveniences available for you including broadband WIFI, international television channels and air conditioning. Modern, luxury, stunning 2-bedroom apartment near Puerto Banus. The urbanisation has great facilities: private gym, indoor heated swimming pool with sauna and a fabulous free to form outdoor communal pool and beautiful lush garden grounds. This is a perfect holiday home in winter and in summer and is ideally located in Aloha with all amenities close by. The apartment is situated on the first floor (lift access) with a wrapped terrace facing south-west to north west. The accommodation comprises of a fully fitted kitchen with all modern appliances. The apartment has an open-plan living area with a leather sofa and two arm chairs facing a large wall mounted flat screen TV, which has access to many U.K. & International options including Movies & Sporting channels. Within the lounge there is an informal dining area with table and seating for six. Glass sliding patio doors lead onto a partially covered terrace with dining table and chairs for dining al fresco. Sleeping accommodation is spread over two bedrooms. The master bedroom has a king size bed, lots of wardrobe space and an extremely spacious en suite bathroom with a shower over the bath. The second bedroom has two single beds and also enjoys plenty of wardrobe space. There is also a large family bathroom with shower over the bath and a separate WC. The apartment has the benefit of air conditioning - hot & cold. There is one allocated car parking space underneath the building which is accessed using a swipe card which is given to you on arrival. If you have more than one car there is plenty of free street parking located immediately outside the complex entrance. Fuente Aloha is an all yearround holiday home. There is a heated Indoor heated swimming pool and sauna which is magnificent to use during the cooler months. The indoor pool is heated to around 35° so perfect to relax or splash around with the kids. Within the spa area is a private air-conditioned gymnasium with weight training apparatus and general fitness machines. Within the centre of the complex there is a free to form communal swimming pool set in lush tropical gardens. Fuente Aloha is an enclosed gated community with 24-hour security, so children can run around and play very safe. Directly outside the complex is the central dining district of Aloha where you have an array of restaurants, cafes, delis and bars to choose from. There is also a taxi rank immediately outside and also a public bus service runs to Puerto Banus. Aloha has become the place to go to enjoy a fantastic night out with many new, modern, fashionable restaurants, cafes and bars, the choice is incredible, to suit all tastes and budgets. Other amenities are also on your doorstep such as supermarkets, banks, pharmacy, hair/beauty salons, bike hire, dry cleaners, etc. There are some of the best golf courses in the region right on the doorstep: Las Brisas, Aloha and Los Naranjos Golf Clubs are minutes away so we are the perfect base for a golfing holiday. For those wanting to simply chill out then the laid-back café culture of Aloha is perfect, the ideal place to relax and watch the world go by! Puerto Banus is literally just 2 minutes' drive in the car where you can shop until you drop, or dine in style in the marina and enjoy spectacular views of some of the finest boats and yachts in the world. Marbella old town is a short journey of perhaps 10-15 minutes where the pace of life is somewhat slower, the place to sample some of the best traditional tapas of the region. IMPORTANT NOTES: Bookings are not accepted from groups where anyone is under the age of 25 unless they are children accompanied by a parent or legal guardian. Bookings for stag/bachelor/hen groups are also not accepted. DISTANCES: Restaurants, cafes & bars: 20 metres, Beach at Puerto Banus: 2.5km (5 mins by car or 25 mins walk), Supermarket (SuperCor): 400m (open late/every day), Supermarket (Mercadona): 750m, Centro Plaza commercial centre: 1.4km (shops and restaurants), Puerto Banus centre: 2km, Marbella Old Town: 9km, Malaga Airport: 60km