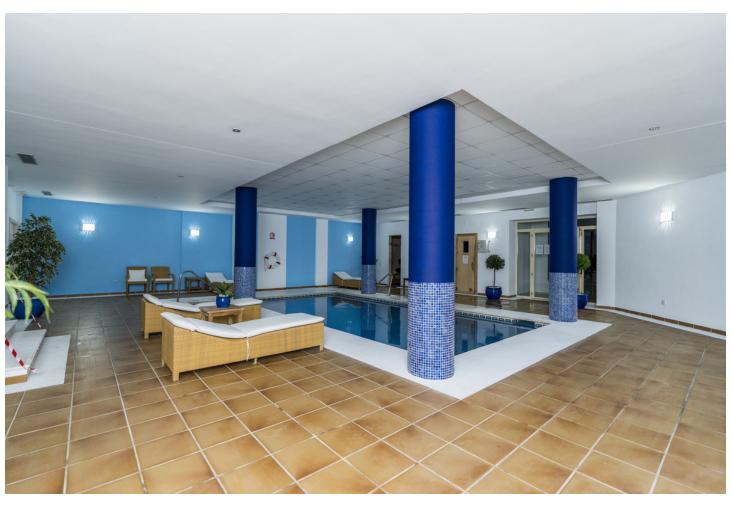

## Short Term Rental - Apartment - Nueva Andalucía 1.200€ / Week

Nueva Andalucía Apartment

2

2

120 m2

A luxurious and spacious 2-bedroom apartment in the most sought-after Fuente Aloha complex located in the heart of the popular Aloha dining district, and just 2 minutes' drive to chic Puerto Banus. The apartment is fabulous! There are all modern conveniences available for you including broadband WIFI, international television channels and air conditioning. Modern, luxury, stunning 2-bedroom apartment near Puerto Banus. The urbanisation has great facilities: private gym, indoor heated swimming pool with sauna and a fabulous free to form outdoor communal pool and beautiful lush garden grounds. This is a perfect holiday home in winter and in summer and is ideally located in Aloha with all amenities close by. The apartment is situated on the first floor (lift access) with a wrapped terrace facing south-west to north west. The accommodation comprises of a fully fitted kitchen with all modern appliances. The apartment has an open-plan living area with a leather sofa and two arm chairs facing a large wall mounted flat screen TV, which has access to many U.K. & International options including Movies & Sporting channels. Within the lounge there is an informal dining area with table and seating for six. Glass sliding patio doors lead onto a partially covered terrace with dining table and chairs for dining al fresco. Sleeping accommodation is spread over two bedrooms. The master bedroom has a king size bed, lots of wardrobe space and an extremely spacious en suite bathroom with a shower over the bath. The second bedroom has two single beds and also enjoys plenty of wardrobe space. There is also a large family bathroom with shower over the bath and a separate WC. The apartment has the benefit of air conditioning - hot & cold. There is one allocated car parking space underneath the building which is accessed using a swipe card which is given to you on arrival. If you have more than one car there is plenty of free street parking located immediately outside the complex entrance. Fuente Aloha is an all yearround holiday home. There is a heated Indoor heated swimming pool and sauna which is magnificent to use during the cooler months. The indoor pool is heated to around 35° so perfect to relax or splash around with the kids. Within the spa area is a private air-conditioned gymnasium with weight training apparatus and general fitness machines. Within the centre of the complex there is a free to form communal swimming pool set in lush tropical gardens. Fuente Aloha is an enclosed gated community with 24-hour security, so children can run around and play very safe. Directly outside the complex is the central dining district of Aloha where you have an array of restaurants, cafes, delis and bars to choose from. There is also a taxi rank immediately outside and also a public bus service runs to Puerto Banus. Aloha has become the place to go to enjoy a fantastic night out with many new, modern, fashionable restaurants, cafes and bars, the choice is incredible, to suit all tastes and budgets. Other amenities are also on your doorstep such as supermarkets, banks, pharmacy, hair/beauty salons, bike hire, dry cleaners, etc. There are some of the best golf courses in the region right on the doorstep: Las Brisas, Aloha and Los Naranjos Golf Clubs are minutes away so we are the perfect base for a golfing holiday. For those wanting to simply chill out then the laid-back café culture of Aloha is perfect, the ideal place to relax and watch the world go by! Puerto Banus is literally just 2 minutes' drive in the car where you can shop until you drop, or dine in style in the marina and enjoy spectacular views of some of the finest boats and yachts in the world. Marbella old town is a short journey of perhaps 10-15 minutes where the pace of life is somewhat slower, the place to sample some of the best traditional tapas of the region. IMPORTANT NOTES: Bookings are not accepted from groups where anyone is under the age of 25 unless they are children accompanied by a parent or legal guardian. Bookings for stag/bachelor/hen groups are also not accepted. DISTANCES: Restaurants, cafes & bars: 20 metres, Beach at Puerto Banus: 2.5km (5 mins by car or 25 mins walk), Supermarket (SuperCor): 400m (open late/every day), Supermarket (Mercadona): 750m, Centro Plaza commercial centre: 1.4km (shops and restaurants), Puerto Banus centre: 2km, Marbella Old Town: 9km, Malaga Airport: 60km