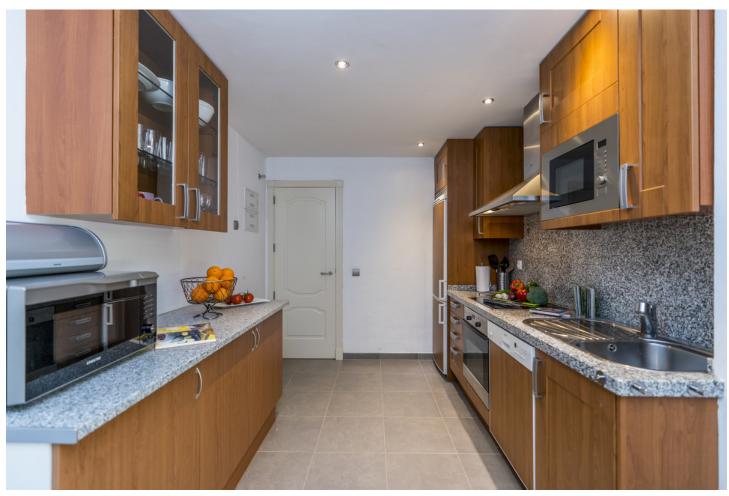

## Short Term Rental - Apartment - Nueva Andalucía 1.200€ / Week

Nueva Andalucía Apartment

2

2

120 m2

A luxurious and spacious 2-bedroom apartment in the most sought-after Fuente Aloha complex located in the heart of the popular Aloha dining district, and just 2 minutes' drive to chic Puerto Banus. The apartment is fabulous! There are all modern conveniences available for you including broadband WIFI, international television channels and air conditioning. Modern, luxury, stunning 2-bedroom apartment near Puerto Banus. The urbanisation has great facilities: private gym, indoor heated swimming pool with sauna and a fabulous free to form outdoor communal pool and beautiful lush garden grounds. This is a perfect holiday home in winter and in summer and is ideally located in Aloha with all amenities close by. The apartment is situated on the first floor (lift access) with a wrapped terrace facing south-west to north west. The accommodation comprises of a fully fitted kitchen with all modern appliances. The apartment has an open-plan living area with a leather sofa and two arm chairs facing a large wall mounted flat screen TV, which has access to many U.K. & International options including Movies & Sporting channels. Within the lounge there is an informal dining area with table and seating for six. Glass sliding patio doors lead onto a partially covered terrace with dining table and chairs for dining al fresco. Sleeping accommodation is spread over two bedrooms. The master bedroom has a king size bed, lots of wardrobe space and an extremely spacious en suite bathroom with a shower over the bath. The second bedroom has two single beds and also enjoys plenty of wardrobe space. There is also a large family bathroom with shower over the bath and a separate WC. The apartment has the benefit of air conditioning - hot & cold. There is one allocated car parking space underneath the building which is accessed using a swipe card which is given to you on arrival. If you have more than one car there is plenty of free street parking located immediately outside the complex entrance. Fuente Aloha is an all yearround holiday home. There is a heated Indoor heated swimming pool and sauna which is magnificent to use during the cooler months. The indoor pool is heated to around 35° so perfect to relax or splash around with the kids. Within the spa area is a private air-conditioned gymnasium with weight training apparatus and general fitness machines. Within the centre of the complex there is a free to form communal swimming pool set in lush tropical gardens. Fuente Aloha is an enclosed gated community with 24-hour security, so children can run around and play very safe. Directly outside the complex is the central dining district of Aloha where you have an array of restaurants, cafes, delis and bars to choose from. There is also a taxi rank immediately outside and also a public bus service runs to Puerto Banus. Aloha has become the place to go to enjoy a fantastic night out with many new, modern, fashionable restaurants, cafes and bars, the choice is incredible, to suit all tastes and budgets. Other amenities are also on your doorstep such as supermarkets, banks, pharmacy, hair/beauty salons, bike hire, dry cleaners, etc. There are some of the best golf courses in the region right on the doorstep: Las Brisas, Aloha and Los Naranjos Golf Clubs are minutes away so we are the perfect base for a golfing holiday. For those wanting to simply chill out then the laid-back café culture of Aloha is perfect, the ideal place to relax and watch the world go by! Puerto Banus is literally just 2 minutes' drive in the car where you can shop until you drop, or dine in style in the marina and enjoy spectacular views of some of the finest boats and yachts in the world. Marbella old town is a short journey of perhaps 10-15 minutes where the pace of life is somewhat slower, the place to sample some of the best traditional tapas of the region. IMPORTANT NOTES: Bookings are not accepted from groups where anyone is under the age of 25 unless they are children accompanied by a parent or legal guardian. Bookings for stag/bachelor/hen groups are also not accepted. DISTANCES: Restaurants, cafes & bars: 20 metres, Beach at Puerto Banus: 2.5km (5 mins by car or 25 mins walk), Supermarket (SuperCor): 400m (open late/every day), Supermarket (Mercadona): 750m, Centro Plaza commercial centre: 1.4km (shops and restaurants), Puerto Banus centre: 2km, Marbella Old Town: 9km, Malaga Airport: 60km