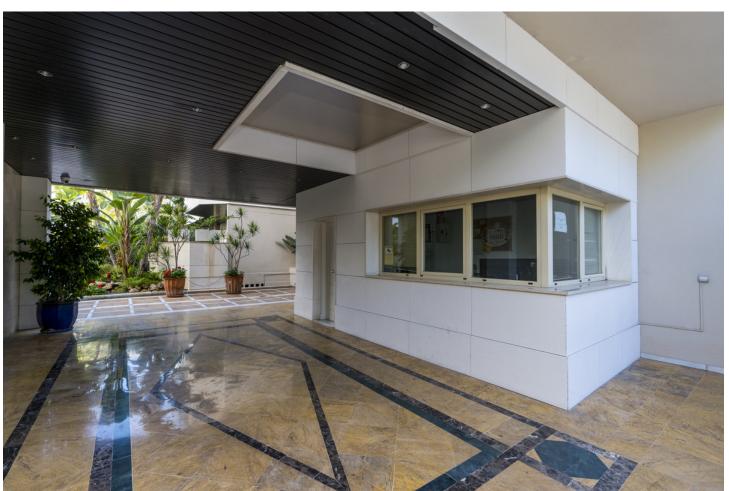

## Short Term Rental - Apartment - Nueva Andalucía 1.200€ / Week

Nueva Andalucía Apartment

2

2

120 m2

A luxurious and spacious 2-bedroom apartment in the most sought-after Fuente Aloha complex located in the heart of the popular Aloha dining district, and just 2 minutes' drive to chic Puerto Banus. The apartment is fabulous! There are all modern conveniences available for you including broadband WIFI, international television channels and air conditioning. Modern, luxury, stunning 2-bedroom apartment near Puerto Banus. The urbanisation has great facilities: private gym, indoor heated swimming pool with sauna and a fabulous free to form outdoor communal pool and beautiful lush garden grounds. This is a perfect holiday home in winter and in summer and is ideally located in Aloha with all amenities close by. The apartment is situated on the first floor (lift access) with a wrapped terrace facing south-west to north west. The accommodation comprises of a fully fitted kitchen with all modern appliances. The apartment has an open-plan living area with a leather sofa and two arm chairs facing a large wall mounted flat screen TV, which has access to many U.K. & International options including Movies & Sporting channels. Within the lounge there is an informal dining area with table and seating for six. Glass sliding patio doors lead onto a partially covered terrace with dining table and chairs for dining al fresco. Sleeping accommodation is spread over two bedrooms. The master bedroom has a king size bed, lots of wardrobe space and an extremely spacious en suite bathroom with a shower over the bath. The second bedroom has two single beds and also enjoys plenty of wardrobe space. There is also a large family bathroom with shower over the bath and a separate WC. The apartment has the benefit of air conditioning - hot & cold. There is one allocated car parking space underneath the building which is accessed using a swipe card which is given to you on arrival. If you have more than one car there is plenty of free street parking located immediately outside the complex entrance. Fuente Aloha is an all yearround holiday home. There is a heated Indoor heated swimming pool and sauna which is magnificent to use during the cooler months. The indoor pool is heated to around 35° so perfect to relax or splash around with the kids. Within the spa area is a private air-conditioned gymnasium with weight training apparatus and general fitness machines. Within the centre of the complex there is a free to form communal swimming pool set in lush tropical gardens. Fuente Aloha is an enclosed gated community with 24-hour security, so children can run around and play very safe. Directly outside the complex is the central dining district of Aloha where you have an array of restaurants, cafes, delis and bars to choose from. There is also a taxi rank immediately outside and also a public bus service runs to Puerto Banus. Aloha has become the place to go to enjoy a fantastic night out with many new, modern, fashionable restaurants, cafes and bars, the choice is incredible, to suit all tastes and budgets. Other amenities are also on your doorstep such as supermarkets, banks, pharmacy, hair/beauty salons, bike hire, dry cleaners, etc. There are some of the best golf courses in the region right on the doorstep: Las Brisas, Aloha and Los Naranjos Golf Clubs are minutes away so we are the perfect base for a golfing holiday. For those wanting to simply chill out then the laid-back café culture of Aloha is perfect, the ideal place to relax and watch the world go by! Puerto Banus is literally just 2 minutes' drive in the car where you can shop until you drop, or dine in style in the marina and enjoy spectacular views of some of the finest boats and yachts in the world. Marbella old town is a short journey of perhaps 10-15 minutes where the pace of life is somewhat slower, the place to sample some of the best traditional tapas of the region. IMPORTANT NOTES: Bookings are not accepted from groups where anyone is under the age of 25 unless they are children accompanied by a parent or legal guardian. Bookings for stag/bachelor/hen groups are also not accepted. DISTANCES: Restaurants, cafes & bars: 20 metres, Beach at Puerto Banus: 2.5km (5 mins by car or 25 mins walk), Supermarket (SuperCor): 400m (open late/every day), Supermarket (Mercadona): 750m, Centro Plaza commercial centre: 1.4km (shops and restaurants), Puerto Banus centre: 2km, Marbella Old Town: 9km, Malaga Airport: 60km