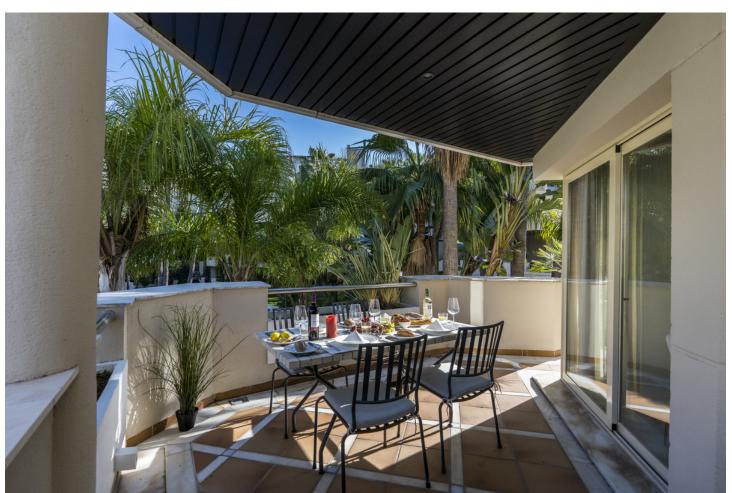

## Short Term Rental - Apartment - Nueva Andalucía 1.200€ / Week

Nueva Andalucía Apartment

2

2

120 m2

A luxurious and spacious 2-bedroom apartment in the most sought-after Fuente Aloha complex located in the heart of the popular Aloha dining district, and just 2 minutes' drive to chic Puerto Banus. The apartment is fabulous! There are all modern conveniences available for you including broadband WIFI, international television channels and air conditioning. Modern, luxury, stunning 2-bedroom apartment near Puerto Banus. The urbanisation has great facilities: private gym, indoor heated swimming pool with sauna and a fabulous free to form outdoor communal pool and beautiful lush garden grounds. This is a perfect holiday home in winter and in summer and is ideally located in Aloha with all amenities close by. The apartment is situated on the first floor (lift access) with a wrapped terrace facing south-west to north west. The accommodation comprises of a fully fitted kitchen with all modern appliances. The apartment has an open-plan living area with a leather sofa and two arm chairs facing a large wall mounted flat screen TV, which has access to many U.K. & International options including Movies & Sporting channels. Within the lounge there is an informal dining area with table and seating for six. Glass sliding patio doors lead onto a partially covered terrace with dining table and chairs for dining al fresco. Sleeping accommodation is spread over two bedrooms. The master bedroom has a king size bed, lots of wardrobe space and an extremely spacious en suite bathroom with a shower over the bath. The second bedroom has two single beds and also enjoys plenty of wardrobe space. There is also a large family bathroom with shower over the bath and a separate WC. The apartment has the benefit of air conditioning - hot & cold. There is one allocated car parking space underneath the building which is accessed using a swipe card which is given to you on arrival. If you have more than one car there is plenty of free street parking located immediately outside the complex entrance. Fuente Aloha is an all yearround holiday home. There is a heated Indoor heated swimming pool and sauna which is magnificent to use during the cooler months. The indoor pool is heated to around 35° so perfect to relax or splash around with the kids. Within the spa area is a private air-conditioned gymnasium with weight training apparatus and general fitness machines. Within the centre of the complex there is a free to form communal swimming pool set in lush tropical gardens. Fuente Aloha is an enclosed gated community with 24-hour security, so children can run around and play very safe. Directly outside the complex is the central dining district of Aloha where you have an array of restaurants, cafes, delis and bars to choose from. There is also a taxi rank immediately outside and also a public bus service runs to Puerto Banus. Aloha has become the place to go to enjoy a fantastic night out with many new, modern, fashionable restaurants, cafes and bars, the choice is incredible, to suit all tastes and budgets. Other amenities are also on your doorstep such as supermarkets, banks, pharmacy, hair/beauty salons, bike hire, dry cleaners, etc. There are some of the best golf courses in the region right on the doorstep: Las Brisas, Aloha and Los Naranjos Golf Clubs are minutes away so we are the perfect base for a golfing holiday. For those wanting to simply chill out then the laid-back café culture of Aloha is perfect, the ideal place to relax and watch the world go by! Puerto Banus is literally just 2 minutes' drive in the car where you can shop until you drop, or dine in style in the marina and enjoy spectacular views of some of the finest boats and yachts in the world. Marbella old town is a short journey of perhaps 10-15 minutes where the pace of life is somewhat slower, the place to sample some of the best traditional tapas of the region. IMPORTANT NOTES: Bookings are not accepted from groups where anyone is under the age of 25 unless they are children accompanied by a parent or legal guardian. Bookings for stag/bachelor/hen groups are also not accepted. DISTANCES: Restaurants, cafes & bars: 20 metres, Beach at Puerto Banus: 2.5km (5 mins by car or 25 mins walk), Supermarket (SuperCor): 400m (open late/every day), Supermarket (Mercadona): 750m, Centro Plaza commercial centre: 1.4km (shops and restaurants), Puerto Banus centre: 2km, Marbella Old Town: 9km, Malaga Airport: 60km