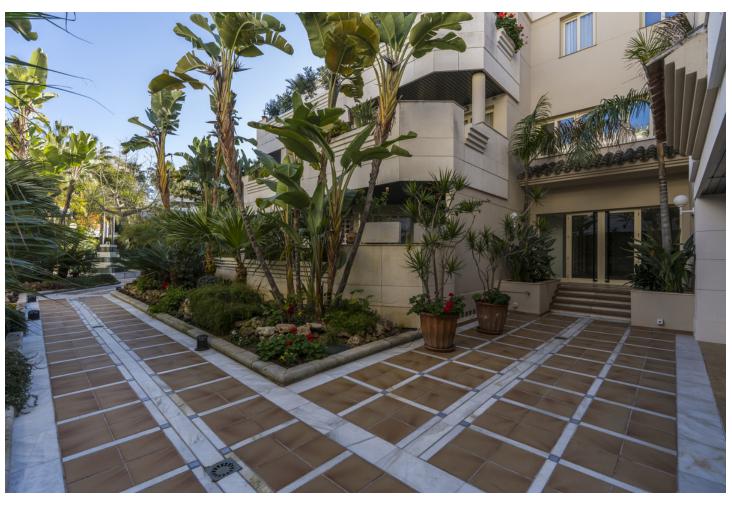

## Short Term Rental - Apartment - Nueva Andalucía 1.200€ / Week

Nueva Andalucía Apartment

2

2

120 m2

A luxurious and spacious 2-bedroom apartment in the most sought-after Fuente Aloha complex located in the heart of the popular Aloha dining district, and just 2 minutes' drive to chic Puerto Banus. The apartment is fabulous! There are all modern conveniences available for you including broadband WIFI, international television channels and air conditioning. Modern, luxury, stunning 2-bedroom apartment near Puerto Banus. The urbanisation has great facilities: private gym, indoor heated swimming pool with sauna and a fabulous free to form outdoor communal pool and beautiful lush garden grounds. This is a perfect holiday home in winter and in summer and is ideally located in Aloha with all amenities close by. The apartment is situated on the first floor (lift access) with a wrapped terrace facing south-west to north west. The accommodation comprises of a fully fitted kitchen with all modern appliances. The apartment has an open-plan living area with a leather sofa and two arm chairs facing a large wall mounted flat screen TV, which has access to many U.K. & International options including Movies & Sporting channels. Within the lounge there is an informal dining area with table and seating for six. Glass sliding patio doors lead onto a partially covered terrace with dining table and chairs for dining al fresco. Sleeping accommodation is spread over two bedrooms. The master bedroom has a king size bed, lots of wardrobe space and an extremely spacious en suite bathroom with a shower over the bath. The second bedroom has two single beds and also enjoys plenty of wardrobe space. There is also a large family bathroom with shower over the bath and a separate WC. The apartment has the benefit of air conditioning - hot & cold. There is one allocated car parking space underneath the building which is accessed using a swipe card which is given to you on arrival. If you have more than one car there is plenty of free street parking located immediately outside the complex entrance. Fuente Aloha is an all yearround holiday home. There is a heated Indoor heated swimming pool and sauna which is magnificent to use during the cooler months. The indoor pool is heated to around 35° so perfect to relax or splash around with the kids. Within the spa area is a private air-conditioned gymnasium with weight training apparatus and general fitness machines. Within the centre of the complex there is a free to form communal swimming pool set in lush tropical gardens. Fuente Aloha is an enclosed gated community with 24-hour security, so children can run around and play very safe. Directly outside the complex is the central dining district of Aloha where you have an array of restaurants, cafes, delis and bars to choose from. There is also a taxi rank immediately outside and also a public bus service runs to Puerto Banus. Aloha has become the place to go to enjoy a fantastic night out with many new, modern, fashionable restaurants, cafes and bars, the choice is incredible, to suit all tastes and budgets. Other amenities are also on your doorstep such as supermarkets, banks, pharmacy, hair/beauty salons, bike hire, dry cleaners, etc. There are some of the best golf courses in the region right on the doorstep: Las Brisas, Aloha and Los Naranjos Golf Clubs are minutes away so we are the perfect base for a golfing holiday. For those wanting to simply chill out then the laid-back café culture of Aloha is perfect, the ideal place to relax and watch the world go by! Puerto Banus is literally just 2 minutes' drive in the car where you can shop until you drop, or dine in style in the marina and enjoy spectacular views of some of the finest boats and yachts in the world. Marbella old town is a short journey of perhaps 10-15 minutes where the pace of life is somewhat slower, the place to sample some of the best traditional tapas of the region. IMPORTANT NOTES: Bookings are not accepted from groups where anyone is under the age of 25 unless they are children accompanied by a parent or legal guardian. Bookings for stag/bachelor/hen groups are also not accepted. DISTANCES: Restaurants, cafes & bars: 20 metres, Beach at Puerto Banus: 2.5km (5 mins by car or 25 mins walk), Supermarket (SuperCor): 400m (open late/every day), Supermarket (Mercadona): 750m, Centro Plaza commercial centre: 1.4km (shops and restaurants), Puerto Banus centre: 2km, Marbella Old Town: 9km, Malaga Airport: 60km