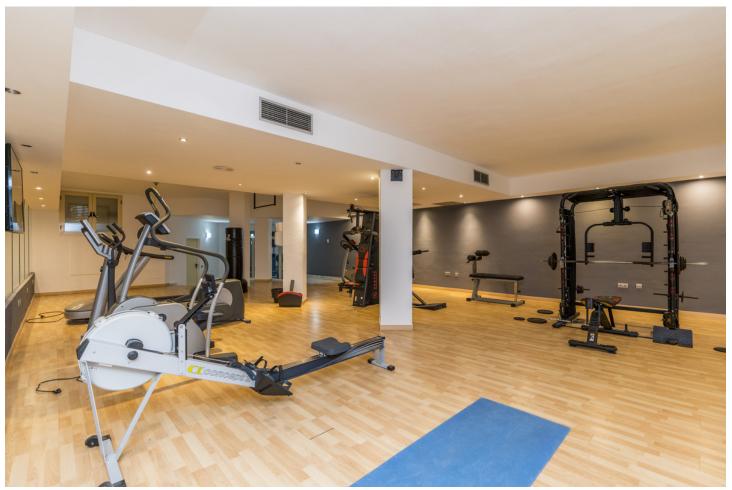

## Short Term Rental - Apartment - Nueva Andalucía 1.200€ / Week

Nueva Andalucía Apartment

2

2

120 m2

A luxurious and spacious 2-bedroom apartment in the most sought-after Fuente Aloha complex located in the heart of the popular Aloha dining district, and just 2 minutes' drive to chic Puerto Banus. The apartment is fabulous! There are all modern conveniences available for you including broadband WIFI, international television channels and air conditioning. Modern, luxury, stunning 2-bedroom apartment near Puerto Banus. The urbanisation has great facilities: private gym, indoor heated swimming pool with sauna and a fabulous free to form outdoor communal pool and beautiful lush garden grounds. This is a perfect holiday home in winter and in summer and is ideally located in Aloha with all amenities close by. The apartment is situated on the first floor (lift access) with a wrapped terrace facing south-west to north west. The accommodation comprises of a fully fitted kitchen with all modern appliances. The apartment has an open-plan living area with a leather sofa and two arm chairs facing a large wall mounted flat screen TV, which has access to many U.K. & International options including Movies & Sporting channels. Within the lounge there is an informal dining area with table and seating for six. Glass sliding patio doors lead onto a partially covered terrace with dining table and chairs for dining al fresco. Sleeping accommodation is spread over two bedrooms. The master bedroom has a king size bed, lots of wardrobe space and an extremely spacious en suite bathroom with a shower over the bath. The second bedroom has two single beds and also enjoys plenty of wardrobe space. There is also a large family bathroom with shower over the bath and a separate WC. The apartment has the benefit of air conditioning - hot & cold. There is one allocated car parking space underneath the building which is accessed using a swipe card which is given to you on arrival. If you have more than one car there is plenty of free street parking located immediately outside the complex entrance. Fuente Aloha is an all yearround holiday home. There is a heated Indoor heated swimming pool and sauna which is magnificent to use during the cooler months. The indoor pool is heated to around 35° so perfect to relax or splash around with the kids. Within the spa area is a private air-conditioned gymnasium with weight training apparatus and general fitness machines. Within the centre of the complex there is a free to form communal swimming pool set in lush tropical gardens. Fuente Aloha is an enclosed gated community with 24-hour security, so children can run around and play very safe. Directly outside the complex is the central dining district of Aloha where you have an array of restaurants, cafes, delis and bars to choose from. There is also a taxi rank immediately outside and also a public bus service runs to Puerto Banus. Aloha has become the place to go to enjoy a fantastic night out with many new, modern, fashionable restaurants, cafes and bars, the choice is incredible, to suit all tastes and budgets. Other amenities are also on your doorstep such as supermarkets, banks, pharmacy, hair/beauty salons, bike hire, dry cleaners, etc. There are some of the best golf courses in the region right on the doorstep: Las Brisas, Aloha and Los Naranjos Golf Clubs are minutes away so we are the perfect base for a golfing holiday. For those wanting to simply chill out then the laid-back café culture of Aloha is perfect, the ideal place to relax and watch the world go by! Puerto Banus is literally just 2 minutes' drive in the car where you can shop until you drop, or dine in style in the marina and enjoy spectacular views of some of the finest boats and yachts in the world. Marbella old town is a short journey of perhaps 10-15 minutes where the pace of life is somewhat slower, the place to sample some of the best traditional tapas of the region. IMPORTANT NOTES: Bookings are not accepted from groups where anyone is under the age of 25 unless they are children accompanied by a parent or legal guardian. Bookings for stag/bachelor/hen groups are also not accepted. DISTANCES: Restaurants, cafes & bars: 20 metres, Beach at Puerto Banus: 2.5km (5 mins by car or 25 mins walk), Supermarket (SuperCor): 400m (open late/every day), Supermarket (Mercadona): 750m, Centro Plaza commercial centre: 1.4km (shops and restaurants), Puerto Banus centre: 2km, Marbella Old Town: 9km, Malaga Airport: 60km