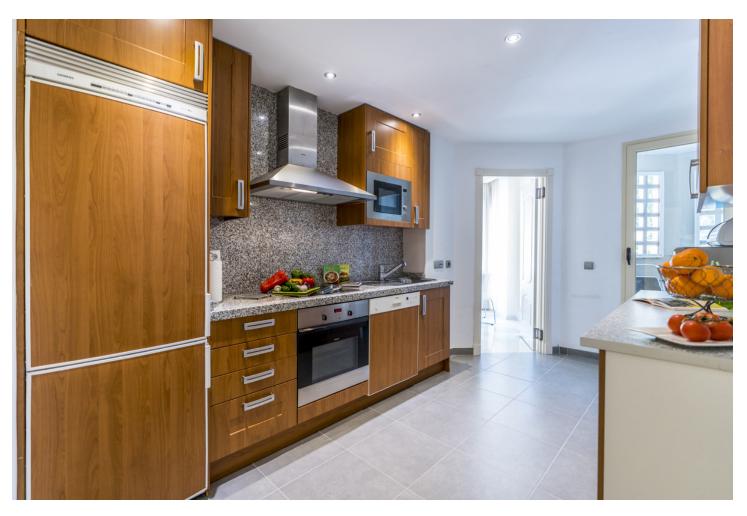

## Short Term Rental - Apartment - Nueva Andalucía 1.200€ / Week

Nueva Andalucía Apartment

2

2

120 m2

A luxurious and spacious 2-bedroom apartment in the most sought-after Fuente Aloha complex located in the heart of the popular Aloha dining district, and just 2 minutes' drive to chic Puerto Banus. The apartment is fabulous! There are all modern conveniences available for you including broadband WIFI, international television channels and air conditioning. Modern, luxury, stunning 2-bedroom apartment near Puerto Banus. The urbanisation has great facilities: private gym, indoor heated swimming pool with sauna and a fabulous free to form outdoor communal pool and beautiful lush garden grounds. This is a perfect holiday home in winter and in summer and is ideally located in Aloha with all amenities close by. The apartment is situated on the first floor (lift access) with a wrapped terrace facing south-west to north west. The accommodation comprises of a fully fitted kitchen with all modern appliances. The apartment has an open-plan living area with a leather sofa and two arm chairs facing a large wall mounted flat screen TV, which has access to many U.K. & International options including Movies & Sporting channels. Within the lounge there is an informal dining area with table and seating for six. Glass sliding patio doors lead onto a partially covered terrace with dining table and chairs for dining al fresco. Sleeping accommodation is spread over two bedrooms. The master bedroom has a king size bed, lots of wardrobe space and an extremely spacious en suite bathroom with a shower over the bath. The second bedroom has two single beds and also enjoys plenty of wardrobe space. There is also a large family bathroom with shower over the bath and a separate WC. The apartment has the benefit of air conditioning - hot & cold. There is one allocated car parking space underneath the building which is accessed using a swipe card which is given to you on arrival. If you have more than one car there is plenty of free street parking located immediately outside the complex entrance. Fuente Aloha is an all yearround holiday home. There is a heated Indoor heated swimming pool and sauna which is magnificent to use during the cooler months. The indoor pool is heated to around 35° so perfect to relax or splash around with the kids. Within the spa area is a private air-conditioned gymnasium with weight training apparatus and general fitness machines. Within the centre of the complex there is a free to form communal swimming pool set in lush tropical gardens. Fuente Aloha is an enclosed gated community with 24-hour security, so children can run around and play very safe. Directly outside the complex is the central dining district of Aloha where you have an array of restaurants, cafes, delis and bars to choose from. There is also a taxi rank immediately outside and also a public bus service runs to Puerto Banus. Aloha has become the place to go to enjoy a fantastic night out with many new, modern, fashionable restaurants, cafes and bars, the choice is incredible, to suit all tastes and budgets. Other amenities are also on your doorstep such as supermarkets, banks, pharmacy, hair/beauty salons, bike hire, dry cleaners, etc. There are some of the best golf courses in the region right on the doorstep: Las Brisas, Aloha and Los Naranjos Golf Clubs are minutes away so we are the perfect base for a golfing holiday. For those wanting to simply chill out then the laid-back café culture of Aloha is perfect, the ideal place to relax and watch the world go by! Puerto Banus is literally just 2 minutes' drive in the car where you can shop until you drop, or dine in style in the marina and enjoy spectacular views of some of the finest boats and yachts in the world. Marbella old town is a short journey of perhaps 10-15 minutes where the pace of life is somewhat slower, the place to sample some of the best traditional tapas of the region. IMPORTANT NOTES: Bookings are not accepted from groups where anyone is under the age of 25 unless they are children accompanied by a parent or legal guardian. Bookings for stag/bachelor/hen groups are also not accepted. DISTANCES: Restaurants, cafes & bars: 20 metres, Beach at Puerto Banus: 2.5km (5 mins by car or 25 mins walk), Supermarket (SuperCor): 400m (open late/every day), Supermarket (Mercadona): 750m, Centro Plaza commercial centre: 1.4km (shops and restaurants), Puerto Banus centre: 2km, Marbella Old Town: 9km, Malaga Airport: 60km