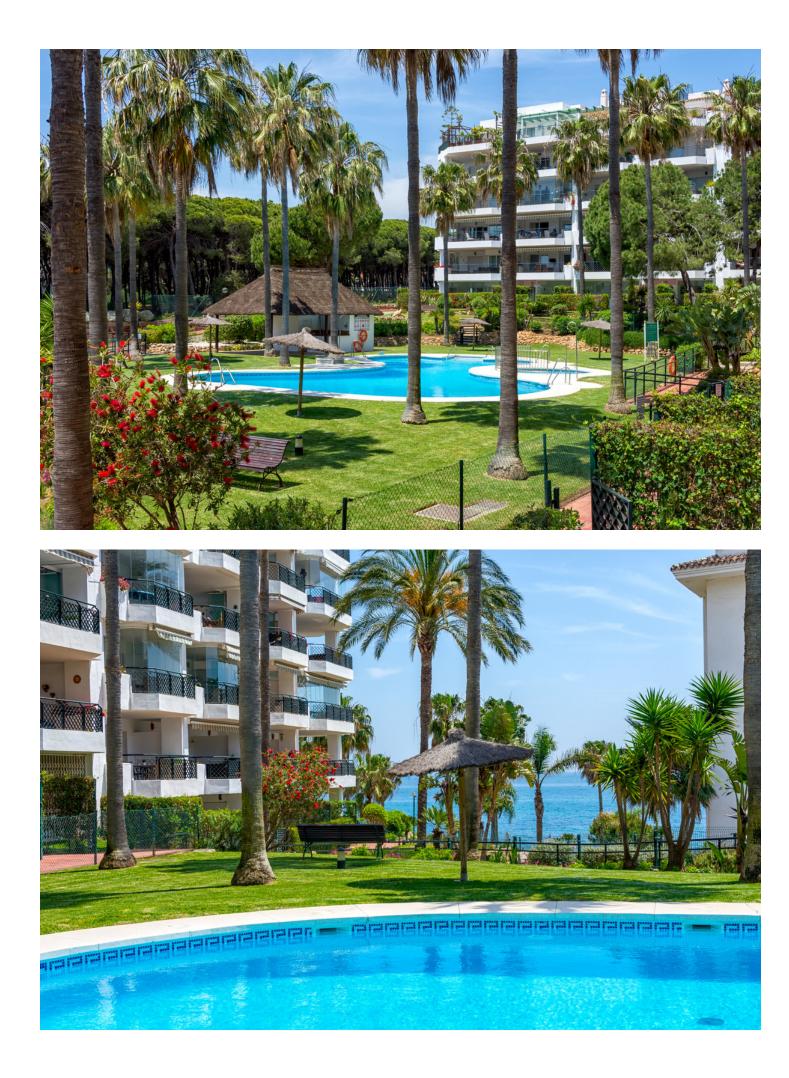

## Short Term Rental - Apartment - Calahonda 887€ / Week

West facing newly refurbished, 2 bedroom, 2 bathroom first floor apartment. This superb apartment is situated within the prestigious beachfront "Mi Capricho" complex. There is a communal area on the complex which has free Wi-Fi for people staying on the complex to use. Beautiful tropical gardens, two stunning free form swimming pools and only metres from the beach. Local shops, bars and restaurants are all within walking distance. Ideal for all age groups. A/C In the living room and both bedrooms. Complementary WIFI and a selection of UK and European internet television channels are provided. As with all our holiday homes - this is a NON SMOKING property. The interior and terrace square metrages are estimates.