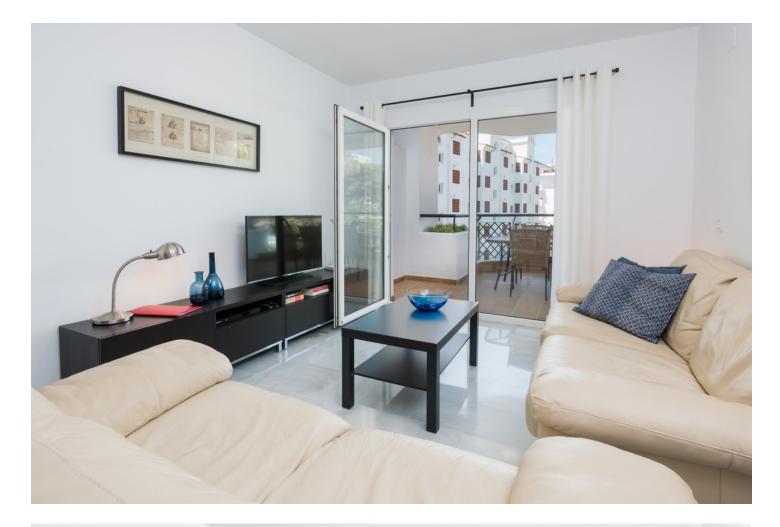

## Short Term Rental - Apartment - Calahonda 887€ / Week

West facing newly refurbished, 2 bedroom, 2 bathroom first floor apartment. This superb apartment is situated within the prestigious beachfront "Mi Capricho" complex. There is a communal area on the complex which has free Wi-Fi for people staying on the complex to use. Beautiful tropical gardens, two stunning free form swimming pools and only metres from the beach. Local shops, bars and restaurants are all within walking distance. Ideal for all age groups. A/C In the living room and both bedrooms. Complementary WIFI and a selection of UK and European internet television channels are provided. As with all our holiday homes - this is a NON SMOKING property. The interior and terrace square metrages are estimates.