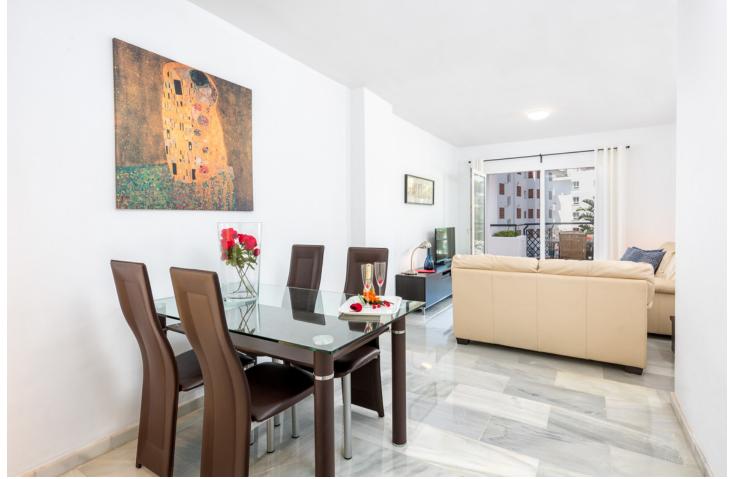

## Short Term Rental - Apartment - Calahonda 887€ / Week

West facing newly refurbished, 2 bedroom, 2 bathroom first floor apartment. This superb apartment is situated within the prestigious beachfront "Mi Capricho" complex. There is a communal area on the complex which has free Wi-Fi for people staying on the complex to use. Beautiful tropical gardens, two stunning free form swimming pools and only metres from the beach. Local shops, bars and restaurants are all within walking distance. Ideal for all age groups. A/C In the living room and both bedrooms. Complementary WIFI and a selection of UK and European internet television channels are provided. As with all our holiday homes - this is a NON SMOKING property. The interior and terrace square metrages are estimates.