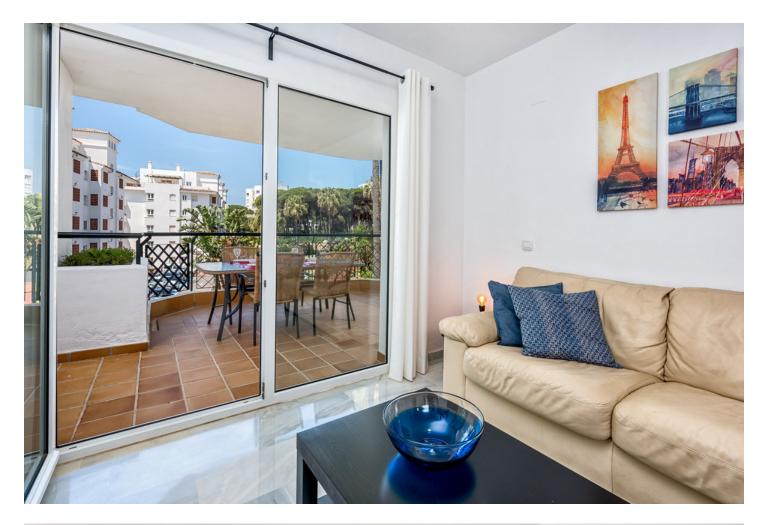

## Short Term Rental - Apartment - Calahonda 887€ / Week

West facing newly refurbished, 2 bedroom, 2 bathroom first floor apartment. This superb apartment is situated within the prestigious beachfront "Mi Capricho" complex. There is a communal area on the complex which has free Wi-Fi for people staying on the complex to use. Beautiful tropical gardens, two stunning free form swimming pools and only metres from the beach. Local shops, bars and restaurants are all within walking distance. Ideal for all age groups. A/C In the living room and both bedrooms. Complementary WIFI and a selection of UK and European internet television channels are provided. As with all our holiday homes - this is a NON SMOKING property. The interior and terrace square metrages are estimates.