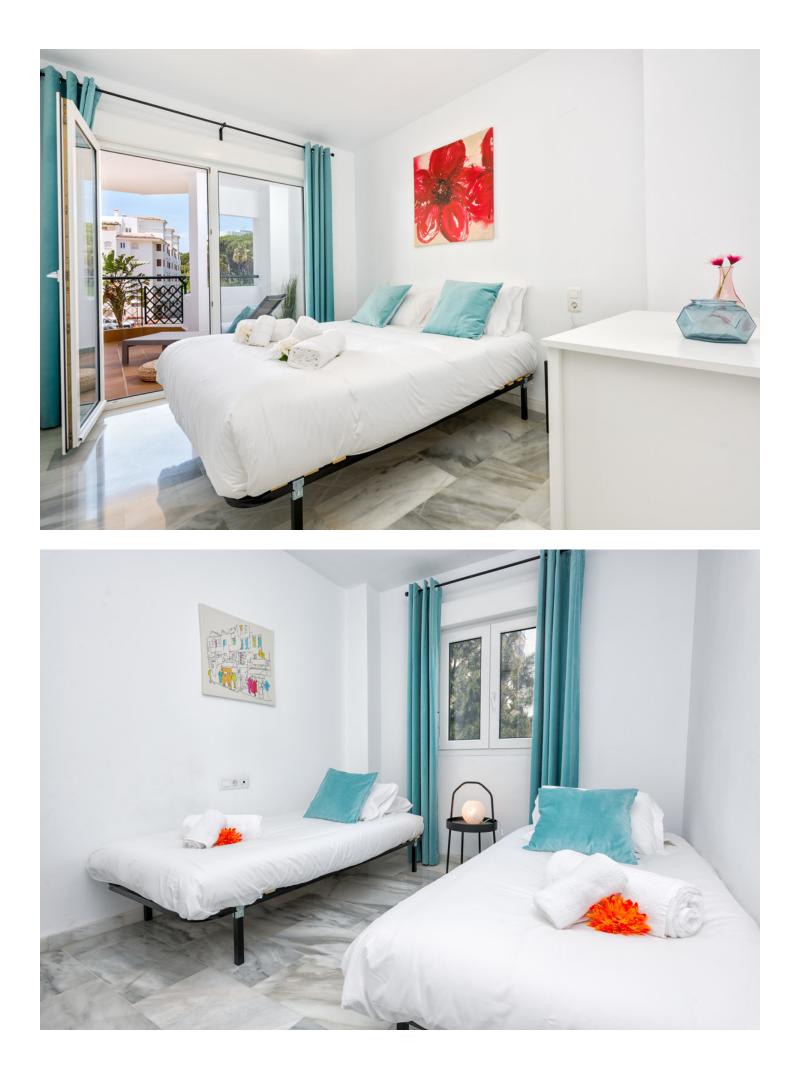

## Short Term Rental - Apartment - Calahonda 887€ / Week

West facing newly refurbished, 2 bedroom, 2 bathroom first floor apartment. This superb apartment is situated within the prestigious beachfront "Mi Capricho" complex. There is a communal area on the complex which has free Wi-Fi for people staying on the complex to use. Beautiful tropical gardens, two stunning free form swimming pools and only metres from the beach. Local shops, bars and restaurants are all within walking distance. Ideal for all age groups. A/C In the living room and both bedrooms. Complementary WIFI and a selection of UK and European internet television channels are provided. As with all our holiday homes - this is a NON SMOKING property. The interior and terrace square metrages are estimates.