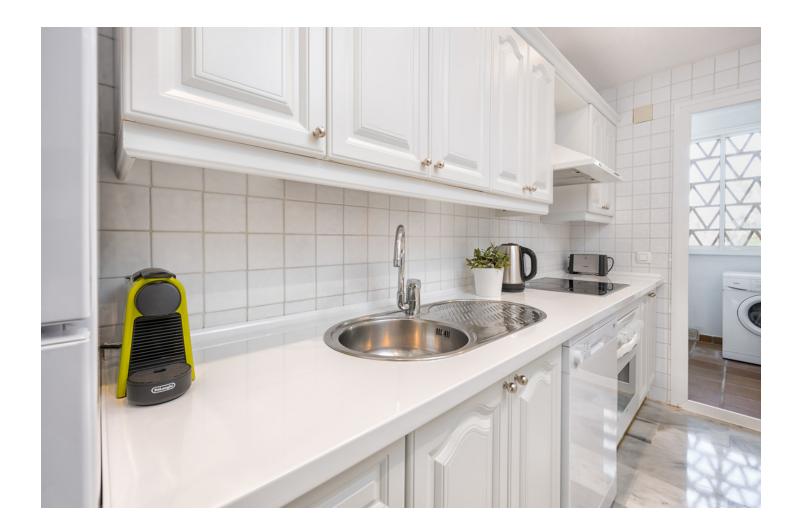

## Short Term Rental - Apartment - Calahonda 887€ / Week

West facing newly refurbished, 2 bedroom, 2 bathroom first floor apartment. This superb apartment is situated within the prestigious beachfront "Mi Capricho" complex. There is a communal area on the complex which has free Wi-Fi for people staying on the complex to use. Beautiful tropical gardens, two stunning free form swimming pools and only metres from the beach. Local shops, bars and restaurants are all within walking distance. Ideal for all age groups. A/C In the living room and both bedrooms. Complementary WIFI and a selection of UK and European internet television channels are provided. As with all our holiday homes - this is a NON SMOKING property. The interior and terrace square metrages are estimates.

| Setting<br>Beachfront<br>Beachside<br>Close To Shops<br>Close To Sea<br>Close To Town<br>Urbanisation<br>Front Line Beach Complex | Orientation<br>South           | Condition<br>Excellent                                                     | Pool Communal                |
|-----------------------------------------------------------------------------------------------------------------------------------|--------------------------------|----------------------------------------------------------------------------|------------------------------|
| Climate Control<br>Air Conditioning<br>Hot A/C<br>Cold A/C                                                                        | Views<br>Sea<br>Garden<br>Pool | Features<br>Covered Terrace<br>Private Terrace<br>WiFi<br>Ensuite Bathroom | Furniture<br>Fully Furnished |
| Kitchen<br>Fully Fitted                                                                                                           | Garden<br>✓ Communal           | Security<br>Gated Complex<br>Entry Phone                                   | Parking<br>VInderground      |