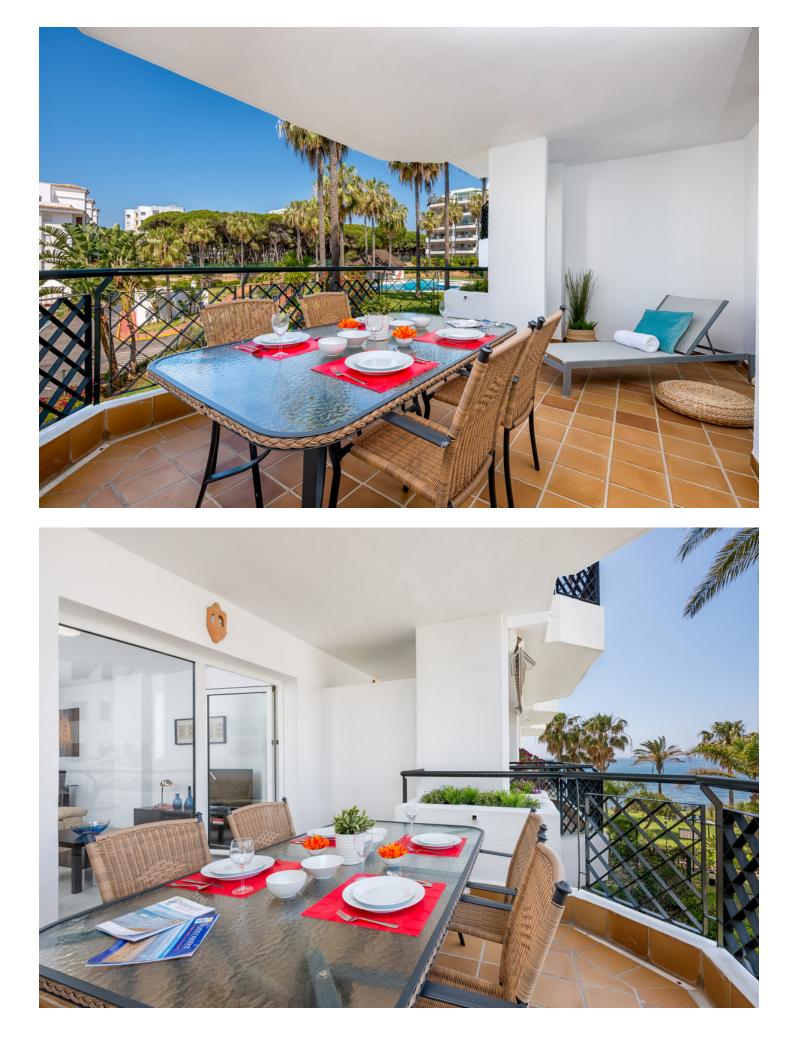

## Short Term Rental - Apartment - Calahonda 887€ / Week

West facing newly refurbished, 2 bedroom, 2 bathroom first floor apartment. This superb apartment is situated within the prestigious beachfront "Mi Capricho" complex. There is a communal area on the complex which has free Wi-Fi for people staying on the complex to use. Beautiful tropical gardens, two stunning free form swimming pools and only metres from the beach. Local shops, bars and restaurants are all within walking distance. Ideal for all age groups. A/C In the living room and both bedrooms. Complementary WIFI and a selection of UK and European internet television channels are provided. As with all our holiday homes - this is a NON SMOKING property. The interior and terrace square metrages are estimates.