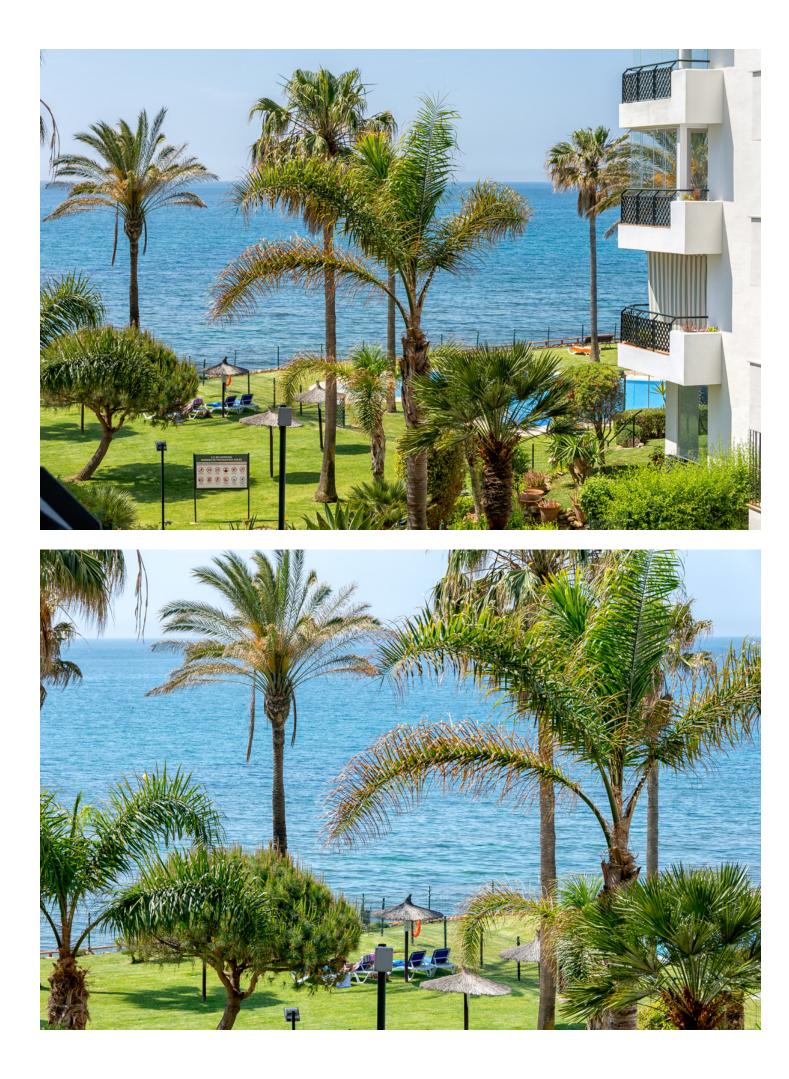

## Short Term Rental - Apartment - Calahonda 887€ / Week

West facing newly refurbished, 2 bedroom, 2 bathroom first floor apartment. This superb apartment is situated within the prestigious beachfront "Mi Capricho" complex. There is a communal area on the complex which has free Wi-Fi for people staying on the complex to use. Beautiful tropical gardens, two stunning free form swimming pools and only metres from the beach. Local shops, bars and restaurants are all within walking distance. Ideal for all age groups. A/C In the living room and both bedrooms. Complementary WIFI and a selection of UK and European internet television channels are provided. As with all our holiday homes - this is a NON SMOKING property. The interior and terrace square metrages are estimates.

| Setting<br>Beachfront<br>Beachside<br>Close To Shops<br>Close To Sea<br>Close To Town<br>Urbanisation<br>Front Line Beach Complex | Orientation<br>South           | Condition<br>Excellent                                                     | Pool Communal                |
|-----------------------------------------------------------------------------------------------------------------------------------|--------------------------------|----------------------------------------------------------------------------|------------------------------|
| Climate Control<br>Air Conditioning<br>Hot A/C<br>Cold A/C                                                                        | Views<br>Sea<br>Garden<br>Pool | Features<br>Covered Terrace<br>Private Terrace<br>WiFi<br>Ensuite Bathroom | Furniture<br>Fully Furnished |
| Kitchen<br>Fully Fitted                                                                                                           | Garden<br>✓ Communal           | Security<br>Gated Complex<br>Entry Phone                                   | Parking<br>VInderground      |