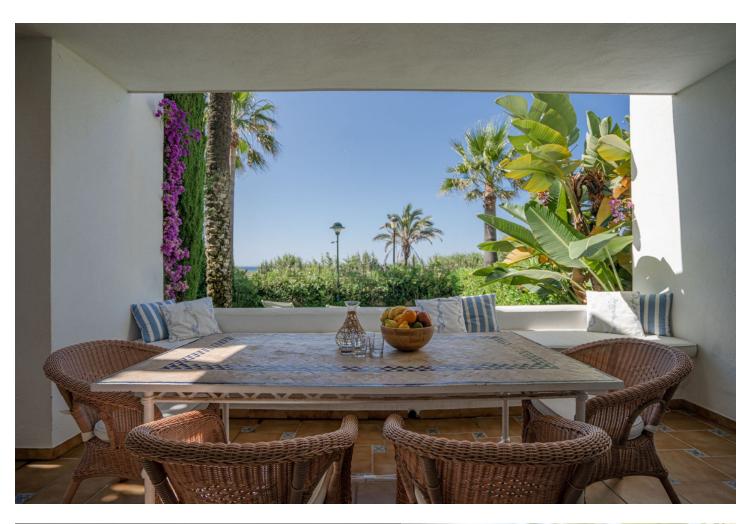

## Short Term Rental - Apartment - Marbella 2.100€ / Week

Marbella Apartment

3

2.5

150 m2

50 m2

Beachfront apartment Palm Beach. This is a 3-bedroom apartment on the ground/floor with a private garden. Located in one of the best blocks, it consists of an entrance area with a guest toilet, three bedrooms and two bathrooms. The apartment has a modern and renovated interior. The living room forms an open space with the kitchen and opens up to a beautiful terrace with a big dining table. The terrace is covered, yet it leads to a beautiful garden equipped with sun lounges. From the garden you can see and hear the sea, moreover it is surrounded by hedges, which makes it very private and peaceful. The apartment is as close as you can get to the beach and the sea. There are no roads, parking lots or other buildings that disturb the view and the sounds of the waves. The beach can be accessed within two minutes through the community garden, which offers you an amazing pool and place to relax. The complex has 24 hour security with electric gates, a concierge and underground parking for two cars. The apartment is only a 6-minute drive away from Marbella where you'll find many traditional Spanish tapas restaurants, Italian restaurants and bars. Within a few more minutes you'll reach the famous Puerto Banús which is known for its luxury shops and many restaurants. Outside the apartment, you'll find the amazing chiringuito (beach bar) "Playa los Monteros" and access the famous "Senda Litoral", a wooden pathway alongside the beach, which can even take you to the center of Marbella and Puerto Banús. The two nearest supermarkets are "Carrefour" and "Aldi", both 5 min away by car, the latest can be reached within a 20-minute walk. The airport is 40 minutes away. It is the perfect apartment for couples, families or groups of friends.