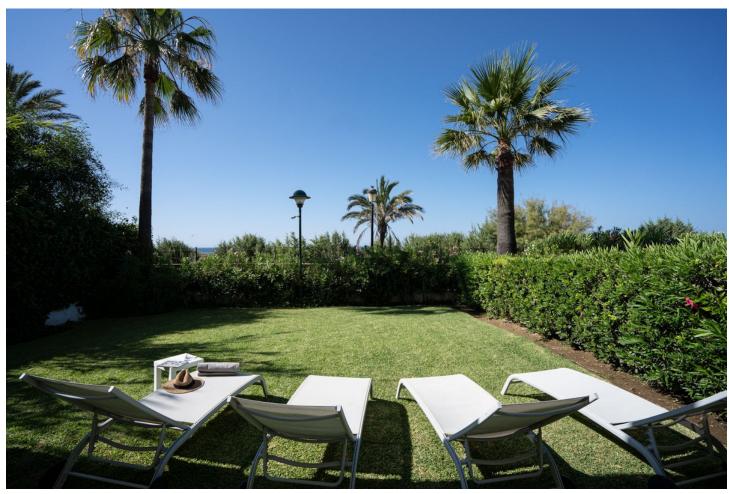

## Short Term Rental - Apartment - Marbella 2.100€ / Week

Marbella Apartment

3

2.5

150 m2

50 m2

Beachfront apartment Palm Beach. This is a 3-bedroom apartment on the ground/floor with a private garden. Located in one of the best blocks, it consists of an entrance area with a guest toilet, three bedrooms and two bathrooms. The apartment has a modern and renovated interior. The living room forms an open space with the kitchen and opens up to a beautiful terrace with a big dining table. The terrace is covered, yet it leads to a beautiful garden equipped with sun lounges. From the garden you can see and hear the sea, moreover it is surrounded by hedges, which makes it very private and peaceful. The apartment is as close as you can get to the beach and the sea. There are no roads, parking lots or other buildings that disturb the view and the sounds of the waves. The beach can be accessed within two minutes through the community garden, which offers you an amazing pool and place to relax. The complex has 24 hour security with electric gates, a concierge and underground parking for two cars. The apartment is only a 6-minute drive away from Marbella where you'll find many traditional Spanish tapas restaurants, Italian restaurants and bars. Within a few more minutes you'll reach the famous Puerto Banús which is known for its luxury shops and many restaurants. Outside the apartment, you'll find the amazing chiringuito (beach bar) "Playa los Monteros" and access the famous "Senda Litoral", a wooden pathway alongside the beach, which can even take you to the center of Marbella and Puerto Banús. The two nearest supermarkets are "Carrefour" and "Aldi", both 5 min away by car, the latest can be reached within a 20-minute walk. The airport is 40 minutes away. It is the perfect apartment for couples, families or groups of friends.