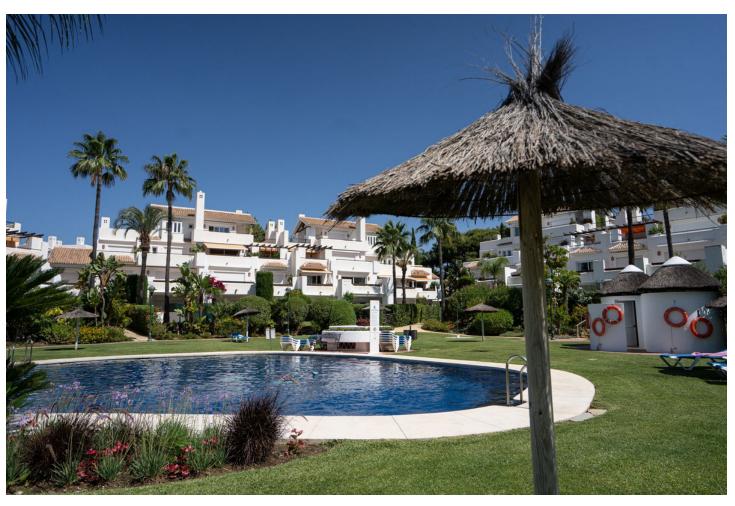

## Short Term Rental - Apartment - Marbella 2.100€ / Week

Marbella Apartment

3

2.5

150 m2

50 m2

Beachfront apartment Palm Beach. This is a 3-bedroom apartment on the ground/floor with a private garden. Located in one of the best blocks, it consists of an entrance area with a guest toilet, three bedrooms and two bathrooms. The apartment has a modern and renovated interior. The living room forms an open space with the kitchen and opens up to a beautiful terrace with a big dining table. The terrace is covered, yet it leads to a beautiful garden equipped with sun lounges. From the garden you can see and hear the sea, moreover it is surrounded by hedges, which makes it very private and peaceful. The apartment is as close as you can get to the beach and the sea. There are no roads, parking lots or other buildings that disturb the view and the sounds of the waves. The beach can be accessed within two minutes through the community garden, which offers you an amazing pool and place to relax. The complex has 24 hour security with electric gates, a concierge and underground parking for two cars. The apartment is only a 6-minute drive away from Marbella where you'll find many traditional Spanish tapas restaurants, Italian restaurants and bars. Within a few more minutes you'll reach the famous Puerto Banús which is known for its luxury shops and many restaurants. Outside the apartment, you'll find the amazing chiringuito (beach bar) "Playa los Monteros" and access the famous "Senda Litoral", a wooden pathway alongside the beach, which can even take you to the center of Marbella and Puerto Banús. The two nearest supermarkets are "Carrefour" and "Aldi", both 5 min away by car, the latest can be reached within a 20-minute walk. The airport is 40 minutes away. It is the perfect apartment for couples, families or groups of friends.