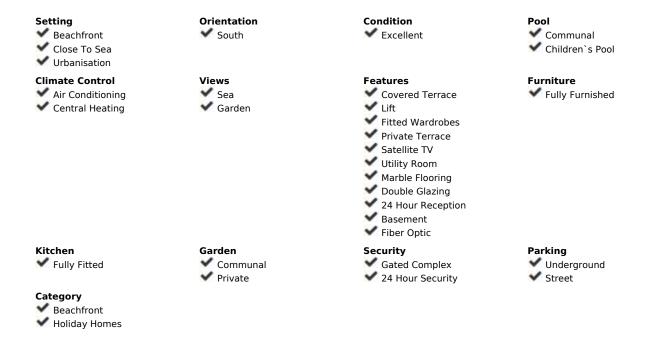

## Short Term Rental - Apartment - Marbella 2.100€ / Week

Marbella Apartment

3

2.5

150 m2

50 m2

Beachfront apartment Palm Beach. This is a 3-bedroom apartment on the ground/floor with a private garden. Located in one of the best blocks, it consists of an entrance area with a guest toilet, three bedrooms and two bathrooms. The apartment has a modern and renovated interior. The living room forms an open space with the kitchen and opens up to a beautiful terrace with a big dining table. The terrace is covered, yet it leads to a beautiful garden equipped with sun lounges. From the garden you can see and hear the sea, moreover it is surrounded by hedges, which makes it very private and peaceful. The apartment is as close as you can get to the beach and the sea. There are no roads, parking lots or other buildings that disturb the view and the sounds of the waves. The beach can be accessed within two minutes through the community garden, which offers you an amazing pool and place to relax. The complex has 24 hour security with electric gates, a concierge and underground parking for two cars. The apartment is only a 6-minute drive away from Marbella where you'll find many traditional Spanish tapas restaurants, Italian restaurants and bars. Within a few more minutes you'll reach the famous Puerto Banús which is known for its luxury shops and many restaurants. Outside the apartment, you'll find the amazing chiringuito (beach bar) "Playa los Monteros" and access the famous "Senda Litoral", a wooden pathway alongside the beach, which can even take you to the center of Marbella and Puerto Banús. The two nearest supermarkets are "Carrefour" and "Aldi", both 5 min away by car, the latest can be reached within a 20-minute walk. The airport is 40 minutes away. It is the perfect apartment for couples, families or groups of friends.