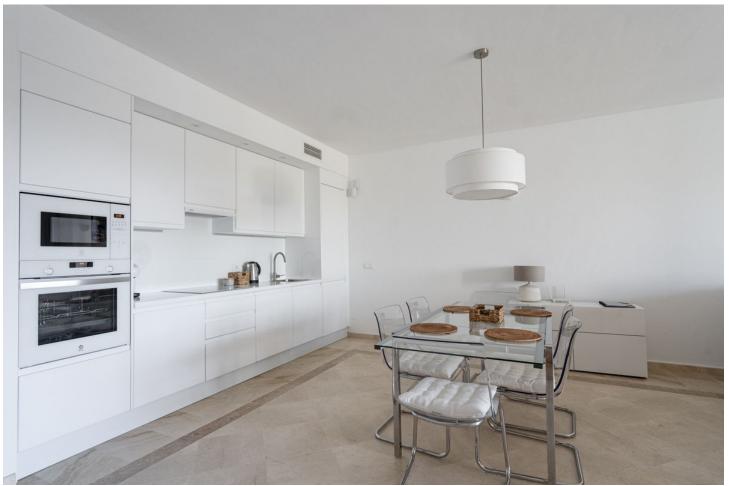

## Short Term Rental - Apartment - Marbella 2.100€ / Week

Marbella Apartment

3

2.5

150 m2

50 m2

Beachfront apartment Palm Beach. This is a 3-bedroom apartment on the ground/floor with a private garden. Located in one of the best blocks, it consists of an entrance area with a guest toilet, three bedrooms and two bathrooms. The apartment has a modern and renovated interior. The living room forms an open space with the kitchen and opens up to a beautiful terrace with a big dining table. The terrace is covered, yet it leads to a beautiful garden equipped with sun lounges. From the garden you can see and hear the sea, moreover it is surrounded by hedges, which makes it very private and peaceful. The apartment is as close as you can get to the beach and the sea. There are no roads, parking lots or other buildings that disturb the view and the sounds of the waves. The beach can be accessed within two minutes through the community garden, which offers you an amazing pool and place to relax. The complex has 24 hour security with electric gates, a concierge and underground parking for two cars. The apartment is only a 6-minute drive away from Marbella where you'll find many traditional Spanish tapas restaurants, Italian restaurants and bars. Within a few more minutes you'll reach the famous Puerto Banús which is known for its luxury shops and many restaurants. Outside the apartment, you'll find the amazing chiringuito (beach bar) "Playa los Monteros" and access the famous "Senda Litoral", a wooden pathway alongside the beach, which can even take you to the center of Marbella and Puerto Banús. The two nearest supermarkets are "Carrefour" and "Aldi", both 5 min away by car, the latest can be reached within a 20-minute walk. The airport is 40 minutes away. It is the perfect apartment for couples, families or groups of friends.