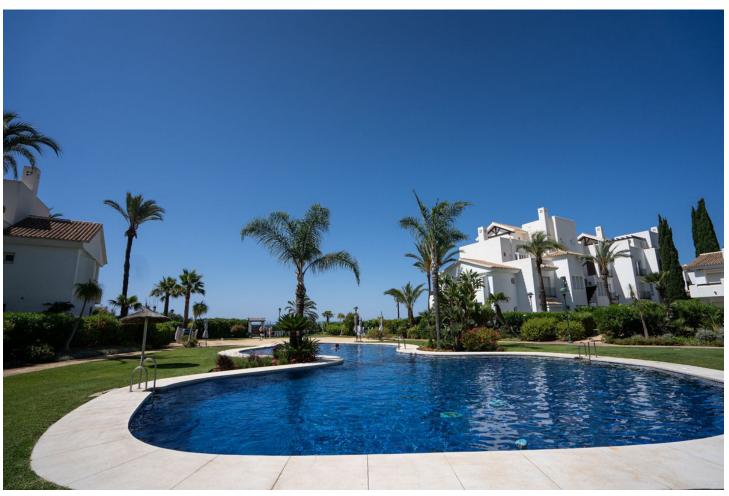

## Short Term Rental - Apartment - Marbella 2.100€ / Week

Marbella Apartment

3

2.5

150 m2

50 m2

Beachfront apartment Palm Beach. This is a 3-bedroom apartment on the ground/floor with a private garden. Located in one of the best blocks, it consists of an entrance area with a guest toilet, three bedrooms and two bathrooms. The apartment has a modern and renovated interior. The living room forms an open space with the kitchen and opens up to a beautiful terrace with a big dining table. The terrace is covered, yet it leads to a beautiful garden equipped with sun lounges. From the garden you can see and hear the sea, moreover it is surrounded by hedges, which makes it very private and peaceful. The apartment is as close as you can get to the beach and the sea. There are no roads, parking lots or other buildings that disturb the view and the sounds of the waves. The beach can be accessed within two minutes through the community garden, which offers you an amazing pool and place to relax. The complex has 24 hour security with electric gates, a concierge and underground parking for two cars. The apartment is only a 6-minute drive away from Marbella where you'll find many traditional Spanish tapas restaurants, Italian restaurants and bars. Within a few more minutes you'll reach the famous Puerto Banús which is known for its luxury shops and many restaurants. Outside the apartment, you'll find the amazing chiringuito (beach bar) "Playa los Monteros" and access the famous "Senda Litoral", a wooden pathway alongside the beach, which can even take you to the center of Marbella and Puerto Banús. The two nearest supermarkets are "Carrefour" and "Aldi", both 5 min away by car, the latest can be reached within a 20-minute walk. The airport is 40 minutes away. It is the perfect apartment for couples, families or groups of friends.