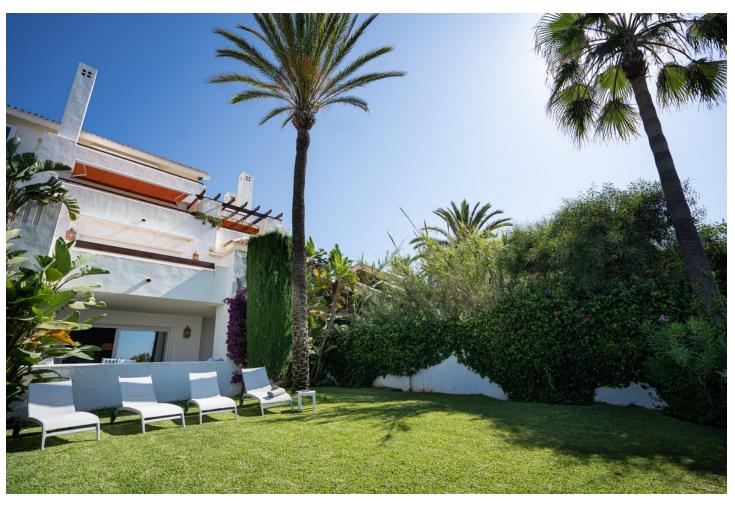

## Short Term Rental - Apartment - Marbella 2.100€ / Week

Marbella Apartment

3

2.5

150 m2

50 m2

Beachfront apartment Palm Beach. This is a 3-bedroom apartment on the ground/floor with a private garden. Located in one of the best blocks, it consists of an entrance area with a guest toilet, three bedrooms and two bathrooms. The apartment has a modern and renovated interior. The living room forms an open space with the kitchen and opens up to a beautiful terrace with a big dining table. The terrace is covered, yet it leads to a beautiful garden equipped with sun lounges. From the garden you can see and hear the sea, moreover it is surrounded by hedges, which makes it very private and peaceful. The apartment is as close as you can get to the beach and the sea. There are no roads, parking lots or other buildings that disturb the view and the sounds of the waves. The beach can be accessed within two minutes through the community garden, which offers you an amazing pool and place to relax. The complex has 24 hour security with electric gates, a concierge and underground parking for two cars. The apartment is only a 6-minute drive away from Marbella where you'll find many traditional Spanish tapas restaurants, Italian restaurants and bars. Within a few more minutes you'll reach the famous Puerto Banús which is known for its luxury shops and many restaurants. Outside the apartment, you'll find the amazing chiringuito (beach bar) "Playa los Monteros" and access the famous "Senda Litoral", a wooden pathway alongside the beach, which can even take you to the center of Marbella and Puerto Banús. The two nearest supermarkets are "Carrefour" and "Aldi", both 5 min away by car, the latest can be reached within a 20-minute walk. The airport is 40 minutes away. It is the perfect apartment for couples, families or groups of friends.