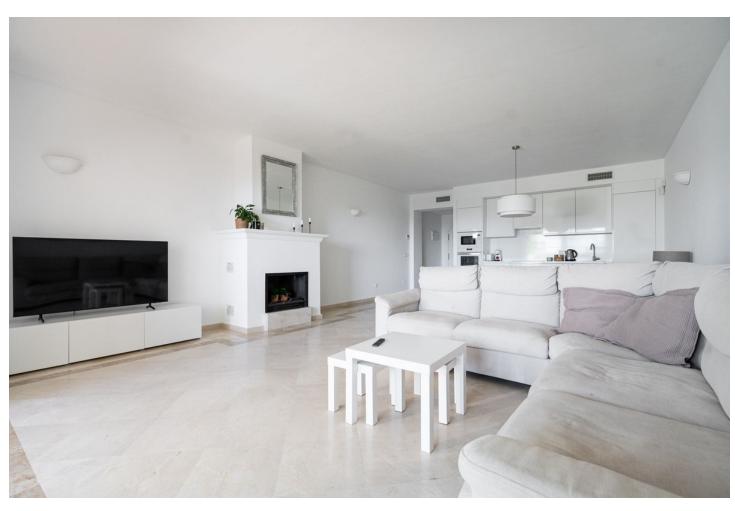

## Short Term Rental - Apartment - Marbella 2.100€ / Week

Marbella Apartment

3

2.5

150 m2

50 m2

Beachfront apartment Palm Beach. This is a 3-bedroom apartment on the ground/floor with a private garden. Located in one of the best blocks, it consists of an entrance area with a guest toilet, three bedrooms and two bathrooms. The apartment has a modern and renovated interior. The living room forms an open space with the kitchen and opens up to a beautiful terrace with a big dining table. The terrace is covered, yet it leads to a beautiful garden equipped with sun lounges. From the garden you can see and hear the sea, moreover it is surrounded by hedges, which makes it very private and peaceful. The apartment is as close as you can get to the beach and the sea. There are no roads, parking lots or other buildings that disturb the view and the sounds of the waves. The beach can be accessed within two minutes through the community garden, which offers you an amazing pool and place to relax. The complex has 24 hour security with electric gates, a concierge and underground parking for two cars. The apartment is only a 6-minute drive away from Marbella where you'll find many traditional Spanish tapas restaurants, Italian restaurants and bars. Within a few more minutes you'll reach the famous Puerto Banús which is known for its luxury shops and many restaurants. Outside the apartment, you'll find the amazing chiringuito (beach bar) "Playa los Monteros" and access the famous "Senda Litoral", a wooden pathway alongside the beach, which can even take you to the center of Marbella and Puerto Banús. The two nearest supermarkets are "Carrefour" and "Aldi", both 5 min away by car, the latest can be reached within a 20-minute walk. The airport is 40 minutes away. It is the perfect apartment for couples, families or groups of friends.