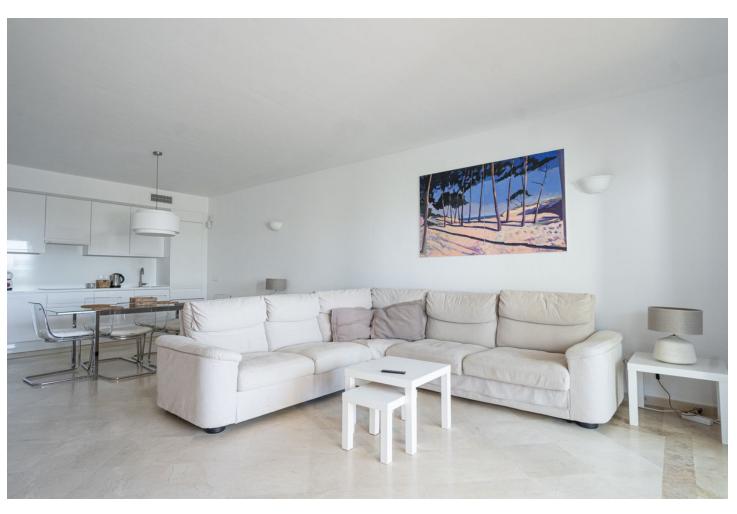

## Short Term Rental - Apartment - Marbella 2.100€ / Week

Marbella Apartment

3

2.5

150 m2

50 m2

Beachfront apartment Palm Beach. This is a 3-bedroom apartment on the ground/floor with a private garden. Located in one of the best blocks, it consists of an entrance area with a guest toilet, three bedrooms and two bathrooms. The apartment has a modern and renovated interior. The living room forms an open space with the kitchen and opens up to a beautiful terrace with a big dining table. The terrace is covered, yet it leads to a beautiful garden equipped with sun lounges. From the garden you can see and hear the sea, moreover it is surrounded by hedges, which makes it very private and peaceful. The apartment is as close as you can get to the beach and the sea. There are no roads, parking lots or other buildings that disturb the view and the sounds of the waves. The beach can be accessed within two minutes through the community garden, which offers you an amazing pool and place to relax. The complex has 24 hour security with electric gates, a concierge and underground parking for two cars. The apartment is only a 6-minute drive away from Marbella where you'll find many traditional Spanish tapas restaurants, Italian restaurants and bars. Within a few more minutes you'll reach the famous Puerto Banús which is known for its luxury shops and many restaurants. Outside the apartment, you'll find the amazing chiringuito (beach bar) "Playa los Monteros" and access the famous "Senda Litoral", a wooden pathway alongside the beach, which can even take you to the center of Marbella and Puerto Banús. The two nearest supermarkets are "Carrefour" and "Aldi", both 5 min away by car, the latest can be reached within a 20-minute walk. The airport is 40 minutes away. It is the perfect apartment for couples, families or groups of friends.