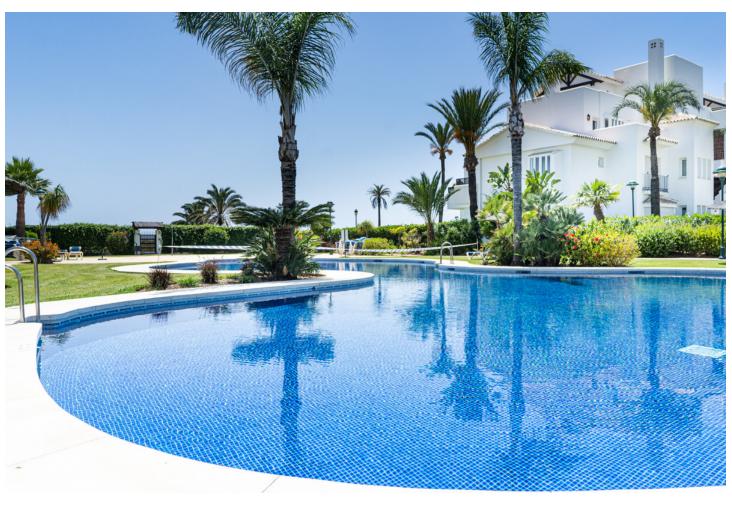

## Short Term Rental - Apartment - Marbella 2.100€ / Week

Marbella Apartment

3

2.5

150 m2

50 m2

Beachfront apartment Palm Beach. This is a 3-bedroom apartment on the ground/floor with a private garden. Located in one of the best blocks, it consists of an entrance area with a guest toilet, three bedrooms and two bathrooms. The apartment has a modern and renovated interior. The living room forms an open space with the kitchen and opens up to a beautiful terrace with a big dining table. The terrace is covered, yet it leads to a beautiful garden equipped with sun lounges. From the garden you can see and hear the sea, moreover it is surrounded by hedges, which makes it very private and peaceful. The apartment is as close as you can get to the beach and the sea. There are no roads, parking lots or other buildings that disturb the view and the sounds of the waves. The beach can be accessed within two minutes through the community garden, which offers you an amazing pool and place to relax. The complex has 24 hour security with electric gates, a concierge and underground parking for two cars. The apartment is only a 6-minute drive away from Marbella where you'll find many traditional Spanish tapas restaurants, Italian restaurants and bars. Within a few more minutes you'll reach the famous Puerto Banús which is known for its luxury shops and many restaurants. Outside the apartment, you'll find the amazing chiringuito (beach bar) "Playa los Monteros" and access the famous "Senda Litoral", a wooden pathway alongside the beach, which can even take you to the center of Marbella and Puerto Banús. The two nearest supermarkets are "Carrefour" and "Aldi", both 5 min away by car, the latest can be reached within a 20-minute walk. The airport is 40 minutes away. It is the perfect apartment for couples, families or groups of friends.