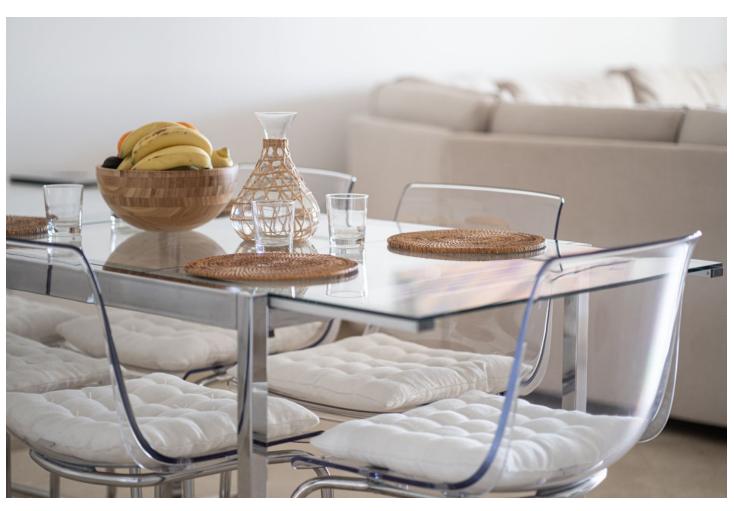

## Short Term Rental - Apartment - Marbella 2.100€ / Week

Marbella Apartment

3

2.5

150 m2

50 m2

Beachfront apartment Palm Beach. This is a 3-bedroom apartment on the ground/floor with a private garden. Located in one of the best blocks, it consists of an entrance area with a guest toilet, three bedrooms and two bathrooms. The apartment has a modern and renovated interior. The living room forms an open space with the kitchen and opens up to a beautiful terrace with a big dining table. The terrace is covered, yet it leads to a beautiful garden equipped with sun lounges. From the garden you can see and hear the sea, moreover it is surrounded by hedges, which makes it very private and peaceful. The apartment is as close as you can get to the beach and the sea. There are no roads, parking lots or other buildings that disturb the view and the sounds of the waves. The beach can be accessed within two minutes through the community garden, which offers you an amazing pool and place to relax. The complex has 24 hour security with electric gates, a concierge and underground parking for two cars. The apartment is only a 6-minute drive away from Marbella where you'll find many traditional Spanish tapas restaurants, Italian restaurants and bars. Within a few more minutes you'll reach the famous Puerto Banús which is known for its luxury shops and many restaurants. Outside the apartment, you'll find the amazing chiringuito (beach bar) "Playa los Monteros" and access the famous "Senda Litoral", a wooden pathway alongside the beach, which can even take you to the center of Marbella and Puerto Banús. The two nearest supermarkets are "Carrefour" and "Aldi", both 5 min away by car, the latest can be reached within a 20-minute walk. The airport is 40 minutes away. It is the perfect apartment for couples, families or groups of friends.