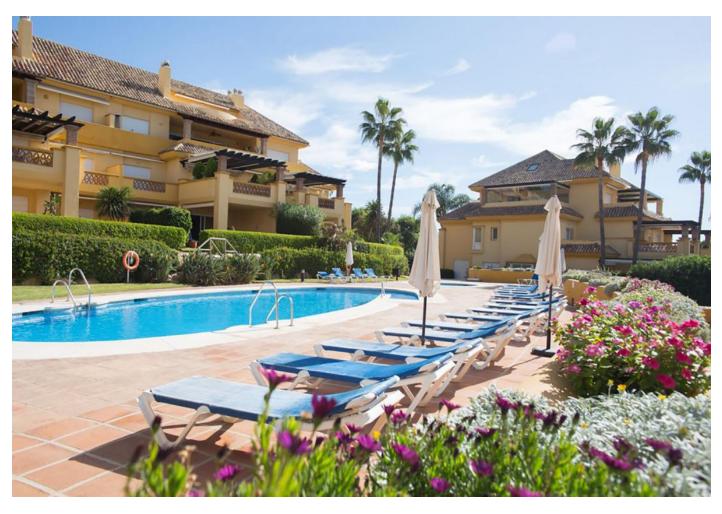

## Short Term Rental - Apartment - Marbella 2.450€ / Week

Marbella Apartment

4

4.5

230 m<sup>2</sup>

FRONT LINE BEACH HOLIDAY APARTMENT! Turistic registration number: VFT/MA/16447 This stunning duplex penthouse apartment is in located in the Rio Real Playa complex. This two-storey light and spacious penthouse is on the beachfront and enjoys sea views from the large terraces. It is situated within walking distance of the El Trocadero Beach Club, next to Rio Real Golf Club and only 10 minutes away from the centre of Marbella. Apartment sleeps 8, Rio Real, Marbella area for holiday rentals 4 bedroom duplex penthouse Rio Real Playa Marbella. The resort Rio Real Playa is located on the beach, between Rio Real Golf course and Marbella centre. Río Real Playa consists of 60 apartments and luxury penthouses distributed over 9 blocks situated on 36.500 m2 plot of land. Río Real Playa is an extraordinary beachfront housing development in Río Real area. Its special and exclusive situation as well as its design have made it one of the most wanted and demanded residential areas The main floor comprises of three spacious en-suite double bedrooms and a spacious equipped kitchen with a west facing terrace, which is perfect for dining or barbeguing. An outside laundry area with washing machine and dryer is adjacent to the kitchen. The third bedroom on the main floor faces north and accesses its own private balcony. This bright duplex penthouse is surrounded by large terraces; allowing a wide range of outdoor lifestyle all year round. The ample living room and two south facing bedrooms offer direct access to the main terrace with its impressive views over the beach, the Mediterranean Sea and Marbella's coast up to Gibraltar and Africa. The upper floor comprises of the private master bedroom and its en-suite bathroom with bath and shower, and a cozy terrace to enjoy one-to-one breakfasts and stunning views to the sea. All windows and terrace doors are double glazed and equipped with shutters. There is marble flooring throughout and all rooms are equipped with a hot and cold airconditioning system, controlled individually for each floor. The bathrooms also feature underfloor heating. The lift leads from any floor directly to the penthouse's main door.