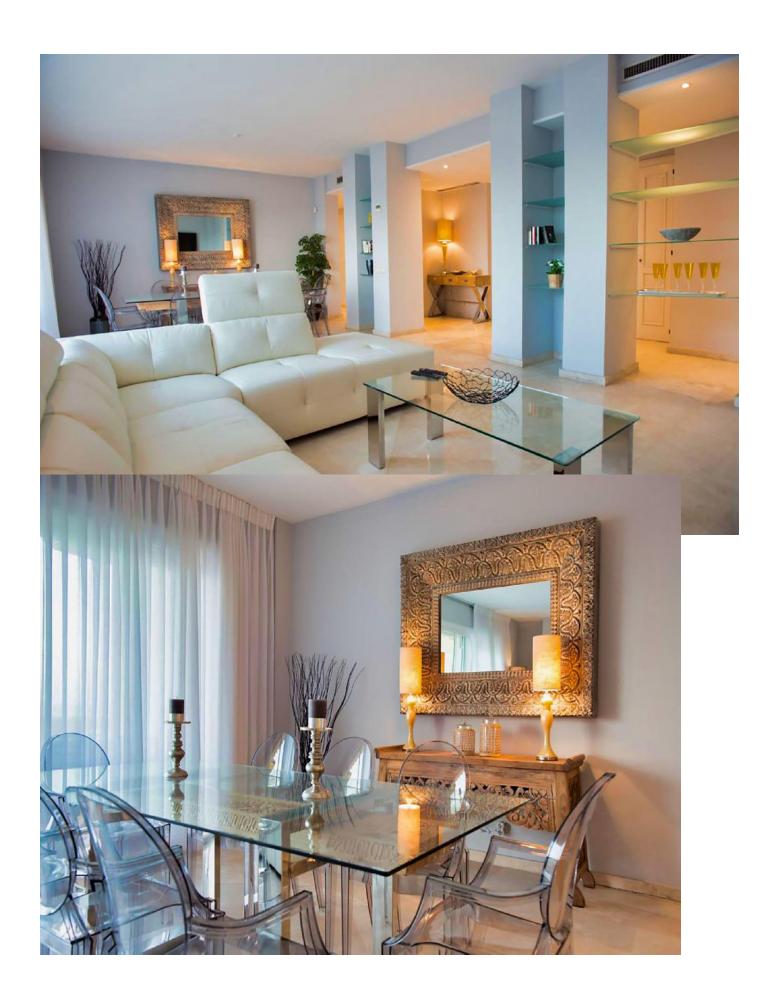

## Short Term Rental - Apartment - Marbella 2.450€ / Week

Marbella Apartment

4

4.5

230 m<sup>2</sup>

FRONT LINE BEACH HOLIDAY APARTMENT! Turistic registration number: VFT/MA/16447 This stunning duplex penthouse apartment is in located in the Rio Real Playa complex. This two-storey light and spacious penthouse is on the beachfront and enjoys sea views from the large terraces. It is situated within walking distance of the El Trocadero Beach Club, next to Rio Real Golf Club and only 10 minutes away from the centre of Marbella. Apartment sleeps 8, Rio Real, Marbella area for holiday rentals 4 bedroom duplex penthouse Rio Real Playa Marbella. The resort Rio Real Playa is located on the beach, between Rio Real Golf course and Marbella centre. Río Real Playa consists of 60 apartments and luxury penthouses distributed over 9 blocks situated on 36.500 m2 plot of land. Río Real Playa is an extraordinary beachfront housing development in Río Real area. Its special and exclusive situation as well as its design have made it one of the most wanted and demanded residential areas The main floor comprises of three spacious en-suite double bedrooms and a spacious equipped kitchen with a west facing terrace, which is perfect for dining or barbeguing. An outside laundry area with washing machine and dryer is adjacent to the kitchen. The third bedroom on the main floor faces north and accesses its own private balcony. This bright duplex penthouse is surrounded by large terraces; allowing a wide range of outdoor lifestyle all year round. The ample living room and two south facing bedrooms offer direct access to the main terrace with its impressive views over the beach, the Mediterranean Sea and Marbella's coast up to Gibraltar and Africa. The upper floor comprises of the private master bedroom and its en-suite bathroom with bath and shower, and a cozy terrace to enjoy one-to-one breakfasts and stunning views to the sea. All windows and terrace doors are double glazed and equipped with shutters. There is marble flooring throughout and all rooms are equipped with a hot and cold airconditioning system, controlled individually for each floor. The bathrooms also feature underfloor heating. The lift leads from any floor directly to the penthouse's main door.