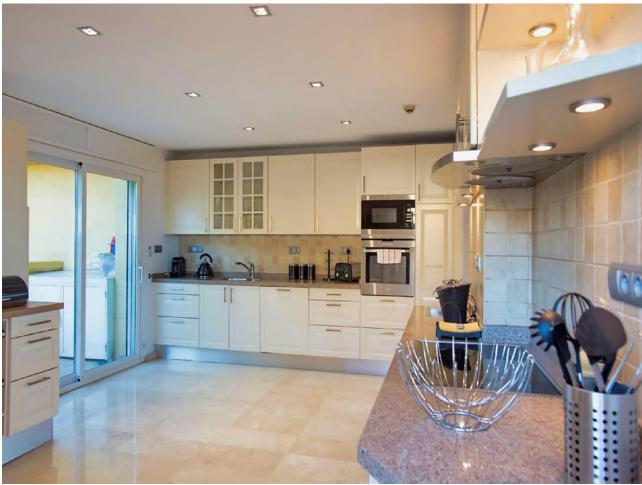

## Short Term Rental - Apartment - Marbella 2.450€ / Week

Marbella Apartment

4

4.5

230 m<sup>2</sup>

FRONT LINE BEACH HOLIDAY APARTMENT! Turistic registration number: VFT/MA/16447 This stunning duplex penthouse apartment is in located in the Rio Real Playa complex. This two-storey light and spacious penthouse is on the beachfront and enjoys sea views from the large terraces. It is situated within walking distance of the El Trocadero Beach Club, next to Rio Real Golf Club and only 10 minutes away from the centre of Marbella. Apartment sleeps 8, Rio Real, Marbella area for holiday rentals 4 bedroom duplex penthouse Rio Real Playa Marbella. The resort Rio Real Playa is located on the beach, between Rio Real Golf course and Marbella centre. Río Real Playa consists of 60 apartments and luxury penthouses distributed over 9 blocks situated on 36.500 m2 plot of land. Río Real Playa is an extraordinary beachfront housing development in Río Real area. Its special and exclusive situation as well as its design have made it one of the most wanted and demanded residential areas The main floor comprises of three spacious en-suite double bedrooms and a spacious equipped kitchen with a west facing terrace, which is perfect for dining or barbeguing. An outside laundry area with washing machine and dryer is adjacent to the kitchen. The third bedroom on the main floor faces north and accesses its own private balcony. This bright duplex penthouse is surrounded by large terraces; allowing a wide range of outdoor lifestyle all year round. The ample living room and two south facing bedrooms offer direct access to the main terrace with its impressive views over the beach, the Mediterranean Sea and Marbella's coast up to Gibraltar and Africa. The upper floor comprises of the private master bedroom and its en-suite bathroom with bath and shower, and a cozy terrace to enjoy one-to-one breakfasts and stunning views to the sea. All windows and terrace doors are double glazed and equipped with shutters. There is marble flooring throughout and all rooms are equipped with a hot and cold airconditioning system, controlled individually for each floor. The bathrooms also feature underfloor heating. The lift leads from any floor directly to the penthouse's main door.