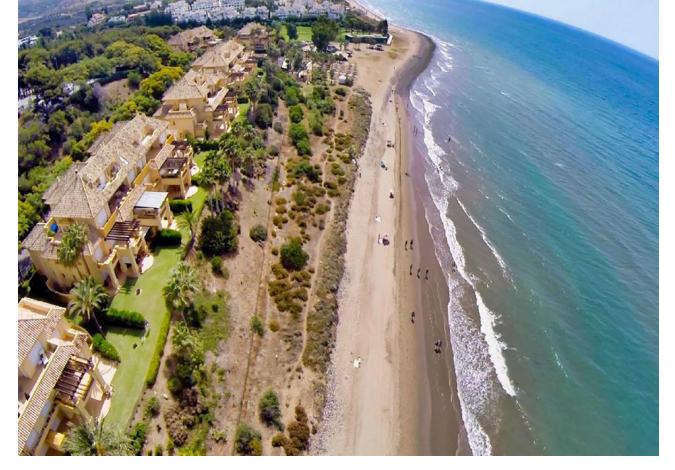

## Short Term Rental - Apartment - Marbella 2.450€ / Week

Marbella Apartment

4

4.5

230 m<sup>2</sup>

FRONT LINE BEACH HOLIDAY APARTMENT! Turistic registration number: VFT/MA/16447 This stunning duplex penthouse apartment is in located in the Rio Real Playa complex. This two-storey light and spacious penthouse is on the beachfront and enjoys sea views from the large terraces. It is situated within walking distance of the El Trocadero Beach Club, next to Rio Real Golf Club and only 10 minutes away from the centre of Marbella. Apartment sleeps 8, Rio Real, Marbella area for holiday rentals 4 bedroom duplex penthouse Rio Real Playa Marbella. The resort Rio Real Playa is located on the beach, between Rio Real Golf course and Marbella centre. Río Real Playa consists of 60 apartments and luxury penthouses distributed over 9 blocks situated on 36.500 m2 plot of land. Río Real Playa is an extraordinary beachfront housing development in Río Real area. Its special and exclusive situation as well as its design have made it one of the most wanted and demanded residential areas The main floor comprises of three spacious en-suite double bedrooms and a spacious equipped kitchen with a west facing terrace, which is perfect for dining or barbeguing. An outside laundry area with washing machine and dryer is adjacent to the kitchen. The third bedroom on the main floor faces north and accesses its own private balcony. This bright duplex penthouse is surrounded by large terraces; allowing a wide range of outdoor lifestyle all year round. The ample living room and two south facing bedrooms offer direct access to the main terrace with its impressive views over the beach, the Mediterranean Sea and Marbella's coast up to Gibraltar and Africa. The upper floor comprises of the private master bedroom and its en-suite bathroom with bath and shower, and a cozy terrace to enjoy one-to-one breakfasts and stunning views to the sea. All windows and terrace doors are double glazed and equipped with shutters. There is marble flooring throughout and all rooms are equipped with a hot and cold airconditioning system, controlled individually for each floor. The bathrooms also feature underfloor heating. The lift leads from any floor directly to the penthouse's main door.