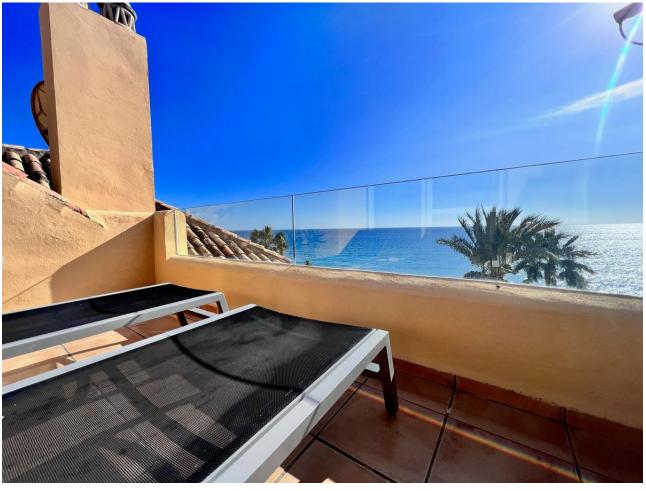

## Short Term Rental - Apartment - Marbella 2.450€ / Week

Marbella Apartment

4

4.5

230 m<sup>2</sup>

FRONT LINE BEACH HOLIDAY APARTMENT! Turistic registration number: VFT/MA/16447 This stunning duplex penthouse apartment is in located in the Rio Real Playa complex. This two-storey light and spacious penthouse is on the beachfront and enjoys sea views from the large terraces. It is situated within walking distance of the El Trocadero Beach Club, next to Rio Real Golf Club and only 10 minutes away from the centre of Marbella. Apartment sleeps 8, Rio Real, Marbella area for holiday rentals 4 bedroom duplex penthouse Rio Real Playa Marbella. The resort Rio Real Playa is located on the beach, between Rio Real Golf course and Marbella centre. Río Real Playa consists of 60 apartments and luxury penthouses distributed over 9 blocks situated on 36.500 m2 plot of land. Río Real Playa is an extraordinary beachfront housing development in Río Real area. Its special and exclusive situation as well as its design have made it one of the most wanted and demanded residential areas The main floor comprises of three spacious en-suite double bedrooms and a spacious equipped kitchen with a west facing terrace, which is perfect for dining or barbeguing. An outside laundry area with washing machine and dryer is adjacent to the kitchen. The third bedroom on the main floor faces north and accesses its own private balcony. This bright duplex penthouse is surrounded by large terraces; allowing a wide range of outdoor lifestyle all year round. The ample living room and two south facing bedrooms offer direct access to the main terrace with its impressive views over the beach, the Mediterranean Sea and Marbella's coast up to Gibraltar and Africa. The upper floor comprises of the private master bedroom and its en-suite bathroom with bath and shower, and a cozy terrace to enjoy one-to-one breakfasts and stunning views to the sea. All windows and terrace doors are double glazed and equipped with shutters. There is marble flooring throughout and all rooms are equipped with a hot and cold airconditioning system, controlled individually for each floor. The bathrooms also feature underfloor heating. The lift leads from any floor directly to the penthouse's main door.