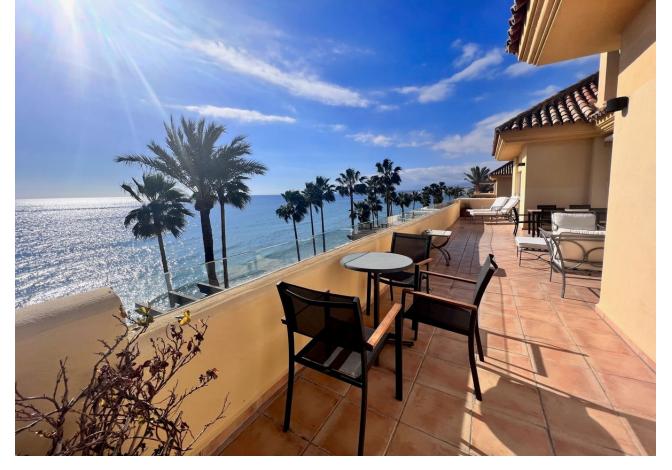

## Short Term Rental - Apartment - Marbella 2.450€ / Week

Marbella Apartment

4

4.5

230 m<sup>2</sup>

FRONT LINE BEACH HOLIDAY APARTMENT! Turistic registration number: VFT/MA/16447 This stunning duplex penthouse apartment is in located in the Rio Real Playa complex. This two-storey light and spacious penthouse is on the beachfront and enjoys sea views from the large terraces. It is situated within walking distance of the El Trocadero Beach Club, next to Rio Real Golf Club and only 10 minutes away from the centre of Marbella. Apartment sleeps 8, Rio Real, Marbella area for holiday rentals 4 bedroom duplex penthouse Rio Real Playa Marbella. The resort Rio Real Playa is located on the beach, between Rio Real Golf course and Marbella centre. Río Real Playa consists of 60 apartments and luxury penthouses distributed over 9 blocks situated on 36.500 m2 plot of land. Río Real Playa is an extraordinary beachfront housing development in Río Real area. Its special and exclusive situation as well as its design have made it one of the most wanted and demanded residential areas The main floor comprises of three spacious en-suite double bedrooms and a spacious equipped kitchen with a west facing terrace, which is perfect for dining or barbeguing. An outside laundry area with washing machine and dryer is adjacent to the kitchen. The third bedroom on the main floor faces north and accesses its own private balcony. This bright duplex penthouse is surrounded by large terraces; allowing a wide range of outdoor lifestyle all year round. The ample living room and two south facing bedrooms offer direct access to the main terrace with its impressive views over the beach, the Mediterranean Sea and Marbella's coast up to Gibraltar and Africa. The upper floor comprises of the private master bedroom and its en-suite bathroom with bath and shower, and a cozy terrace to enjoy one-to-one breakfasts and stunning views to the sea. All windows and terrace doors are double glazed and equipped with shutters. There is marble flooring throughout and all rooms are equipped with a hot and cold airconditioning system, controlled individually for each floor. The bathrooms also feature underfloor heating. The lift leads from any floor directly to the penthouse's main door.