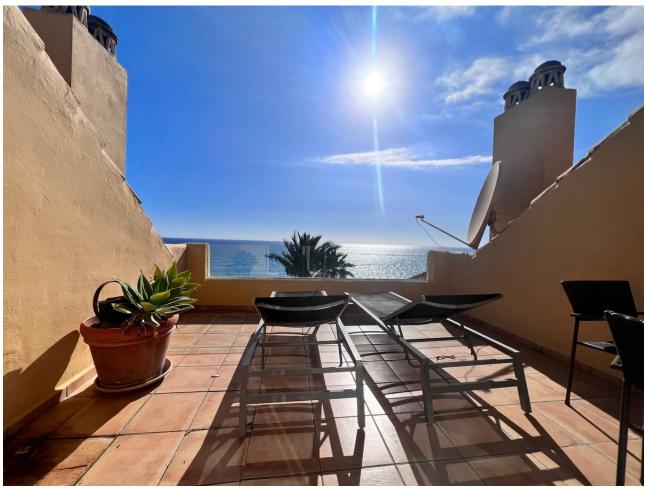

## Short Term Rental - Apartment - Marbella 2.450€ / Week

Marbella Apartment

4

4.5

230 m<sup>2</sup>

FRONT LINE BEACH HOLIDAY APARTMENT! Turistic registration number: VFT/MA/16447 This stunning duplex penthouse apartment is in located in the Rio Real Playa complex. This two-storey light and spacious penthouse is on the beachfront and enjoys sea views from the large terraces. It is situated within walking distance of the El Trocadero Beach Club, next to Rio Real Golf Club and only 10 minutes away from the centre of Marbella. Apartment sleeps 8, Rio Real, Marbella area for holiday rentals 4 bedroom duplex penthouse Rio Real Playa Marbella. The resort Rio Real Playa is located on the beach, between Rio Real Golf course and Marbella centre. Río Real Playa consists of 60 apartments and luxury penthouses distributed over 9 blocks situated on 36.500 m2 plot of land. Río Real Playa is an extraordinary beachfront housing development in Río Real area. Its special and exclusive situation as well as its design have made it one of the most wanted and demanded residential areas The main floor comprises of three spacious en-suite double bedrooms and a spacious equipped kitchen with a west facing terrace, which is perfect for dining or barbeguing. An outside laundry area with washing machine and dryer is adjacent to the kitchen. The third bedroom on the main floor faces north and accesses its own private balcony. This bright duplex penthouse is surrounded by large terraces; allowing a wide range of outdoor lifestyle all year round. The ample living room and two south facing bedrooms offer direct access to the main terrace with its impressive views over the beach, the Mediterranean Sea and Marbella's coast up to Gibraltar and Africa. The upper floor comprises of the private master bedroom and its en-suite bathroom with bath and shower, and a cozy terrace to enjoy one-to-one breakfasts and stunning views to the sea. All windows and terrace doors are double glazed and equipped with shutters. There is marble flooring throughout and all rooms are equipped with a hot and cold airconditioning system, controlled individually for each floor. The bathrooms also feature underfloor heating. The lift leads from any floor directly to the penthouse's main door.