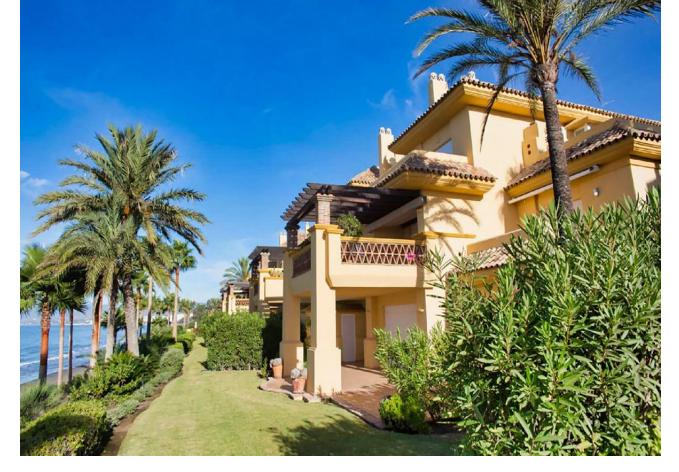

## Short Term Rental - Apartment - Marbella 2.450€ / Week

Marbella Apartment

4

4.5

230 m<sup>2</sup>

FRONT LINE BEACH HOLIDAY APARTMENT! Turistic registration number: VFT/MA/16447 This stunning duplex penthouse apartment is in located in the Rio Real Playa complex. This two-storey light and spacious penthouse is on the beachfront and enjoys sea views from the large terraces. It is situated within walking distance of the El Trocadero Beach Club, next to Rio Real Golf Club and only 10 minutes away from the centre of Marbella. Apartment sleeps 8, Rio Real, Marbella area for holiday rentals 4 bedroom duplex penthouse Rio Real Playa Marbella. The resort Rio Real Playa is located on the beach, between Rio Real Golf course and Marbella centre. Río Real Playa consists of 60 apartments and luxury penthouses distributed over 9 blocks situated on 36.500 m2 plot of land. Río Real Playa is an extraordinary beachfront housing development in Río Real area. Its special and exclusive situation as well as its design have made it one of the most wanted and demanded residential areas The main floor comprises of three spacious en-suite double bedrooms and a spacious equipped kitchen with a west facing terrace, which is perfect for dining or barbeguing. An outside laundry area with washing machine and dryer is adjacent to the kitchen. The third bedroom on the main floor faces north and accesses its own private balcony. This bright duplex penthouse is surrounded by large terraces; allowing a wide range of outdoor lifestyle all year round. The ample living room and two south facing bedrooms offer direct access to the main terrace with its impressive views over the beach, the Mediterranean Sea and Marbella's coast up to Gibraltar and Africa. The upper floor comprises of the private master bedroom and its en-suite bathroom with bath and shower, and a cozy terrace to enjoy one-to-one breakfasts and stunning views to the sea. All windows and terrace doors are double glazed and equipped with shutters. There is marble flooring throughout and all rooms are equipped with a hot and cold airconditioning system, controlled individually for each floor. The bathrooms also feature underfloor heating. The lift leads from any floor directly to the penthouse's main door.