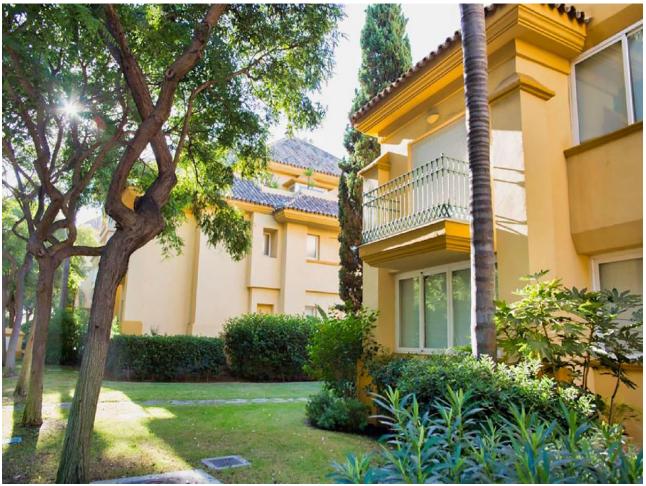

## Short Term Rental - Apartment - Marbella 2.450€ / Week

Marbella Apartment

4

4.5

230 m<sup>2</sup>

FRONT LINE BEACH HOLIDAY APARTMENT! Turistic registration number: VFT/MA/16447 This stunning duplex penthouse apartment is in located in the Rio Real Playa complex. This two-storey light and spacious penthouse is on the beachfront and enjoys sea views from the large terraces. It is situated within walking distance of the El Trocadero Beach Club, next to Rio Real Golf Club and only 10 minutes away from the centre of Marbella. Apartment sleeps 8, Rio Real, Marbella area for holiday rentals 4 bedroom duplex penthouse Rio Real Playa Marbella. The resort Rio Real Playa is located on the beach, between Rio Real Golf course and Marbella centre. Río Real Playa consists of 60 apartments and luxury penthouses distributed over 9 blocks situated on 36.500 m2 plot of land. Río Real Playa is an extraordinary beachfront housing development in Río Real area. Its special and exclusive situation as well as its design have made it one of the most wanted and demanded residential areas The main floor comprises of three spacious en-suite double bedrooms and a spacious equipped kitchen with a west facing terrace, which is perfect for dining or barbeguing. An outside laundry area with washing machine and dryer is adjacent to the kitchen. The third bedroom on the main floor faces north and accesses its own private balcony. This bright duplex penthouse is surrounded by large terraces; allowing a wide range of outdoor lifestyle all year round. The ample living room and two south facing bedrooms offer direct access to the main terrace with its impressive views over the beach, the Mediterranean Sea and Marbella's coast up to Gibraltar and Africa. The upper floor comprises of the private master bedroom and its en-suite bathroom with bath and shower, and a cozy terrace to enjoy one-to-one breakfasts and stunning views to the sea. All windows and terrace doors are double glazed and equipped with shutters. There is marble flooring throughout and all rooms are equipped with a hot and cold airconditioning system, controlled individually for each floor. The bathrooms also feature underfloor heating. The lift leads from any floor directly to the penthouse's main door.