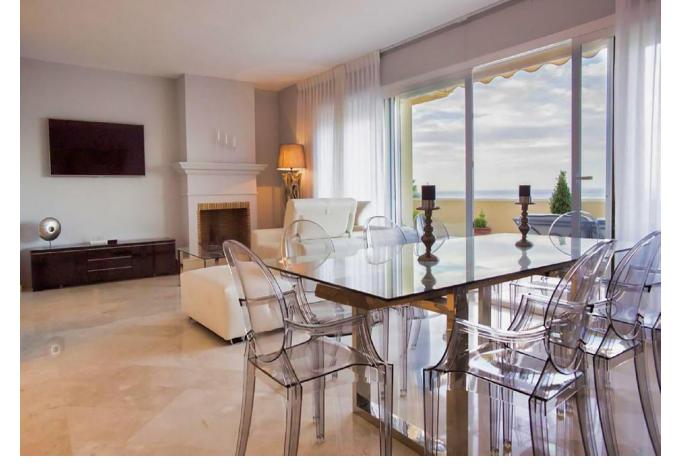

## Short Term Rental - Apartment - Marbella 2.450€ / Week

Marbella Apartment

4

4.5

230 m<sup>2</sup>

FRONT LINE BEACH HOLIDAY APARTMENT! Turistic registration number: VFT/MA/16447 This stunning duplex penthouse apartment is in located in the Rio Real Playa complex. This two-storey light and spacious penthouse is on the beachfront and enjoys sea views from the large terraces. It is situated within walking distance of the El Trocadero Beach Club, next to Rio Real Golf Club and only 10 minutes away from the centre of Marbella. Apartment sleeps 8, Rio Real, Marbella area for holiday rentals 4 bedroom duplex penthouse Rio Real Playa Marbella. The resort Rio Real Playa is located on the beach, between Rio Real Golf course and Marbella centre. Río Real Playa consists of 60 apartments and luxury penthouses distributed over 9 blocks situated on 36.500 m2 plot of land. Río Real Playa is an extraordinary beachfront housing development in Río Real area. Its special and exclusive situation as well as its design have made it one of the most wanted and demanded residential areas The main floor comprises of three spacious en-suite double bedrooms and a spacious equipped kitchen with a west facing terrace, which is perfect for dining or barbeguing. An outside laundry area with washing machine and dryer is adjacent to the kitchen. The third bedroom on the main floor faces north and accesses its own private balcony. This bright duplex penthouse is surrounded by large terraces; allowing a wide range of outdoor lifestyle all year round. The ample living room and two south facing bedrooms offer direct access to the main terrace with its impressive views over the beach, the Mediterranean Sea and Marbella's coast up to Gibraltar and Africa. The upper floor comprises of the private master bedroom and its en-suite bathroom with bath and shower, and a cozy terrace to enjoy one-to-one breakfasts and stunning views to the sea. All windows and terrace doors are double glazed and equipped with shutters. There is marble flooring throughout and all rooms are equipped with a hot and cold airconditioning system, controlled individually for each floor. The bathrooms also feature underfloor heating. The lift leads from any floor directly to the penthouse's main door.