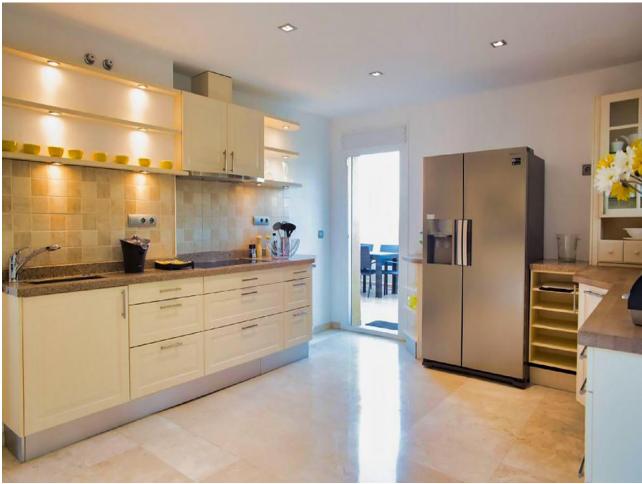

## Short Term Rental - Apartment - Marbella 2.450€ / Week

Marbella Apartment

4

4.5

230 m<sup>2</sup>

FRONT LINE BEACH HOLIDAY APARTMENT! Turistic registration number: VFT/MA/16447 This stunning duplex penthouse apartment is in located in the Rio Real Playa complex. This two-storey light and spacious penthouse is on the beachfront and enjoys sea views from the large terraces. It is situated within walking distance of the El Trocadero Beach Club, next to Rio Real Golf Club and only 10 minutes away from the centre of Marbella. Apartment sleeps 8, Rio Real, Marbella area for holiday rentals 4 bedroom duplex penthouse Rio Real Playa Marbella. The resort Rio Real Playa is located on the beach, between Rio Real Golf course and Marbella centre. Río Real Playa consists of 60 apartments and luxury penthouses distributed over 9 blocks situated on 36.500 m2 plot of land. Río Real Playa is an extraordinary beachfront housing development in Río Real area. Its special and exclusive situation as well as its design have made it one of the most wanted and demanded residential areas The main floor comprises of three spacious en-suite double bedrooms and a spacious equipped kitchen with a west facing terrace, which is perfect for dining or barbeguing. An outside laundry area with washing machine and dryer is adjacent to the kitchen. The third bedroom on the main floor faces north and accesses its own private balcony. This bright duplex penthouse is surrounded by large terraces; allowing a wide range of outdoor lifestyle all year round. The ample living room and two south facing bedrooms offer direct access to the main terrace with its impressive views over the beach, the Mediterranean Sea and Marbella's coast up to Gibraltar and Africa. The upper floor comprises of the private master bedroom and its en-suite bathroom with bath and shower, and a cozy terrace to enjoy one-to-one breakfasts and stunning views to the sea. All windows and terrace doors are double glazed and equipped with shutters. There is marble flooring throughout and all rooms are equipped with a hot and cold airconditioning system, controlled individually for each floor. The bathrooms also feature underfloor heating. The lift leads from any floor directly to the penthouse's main door.