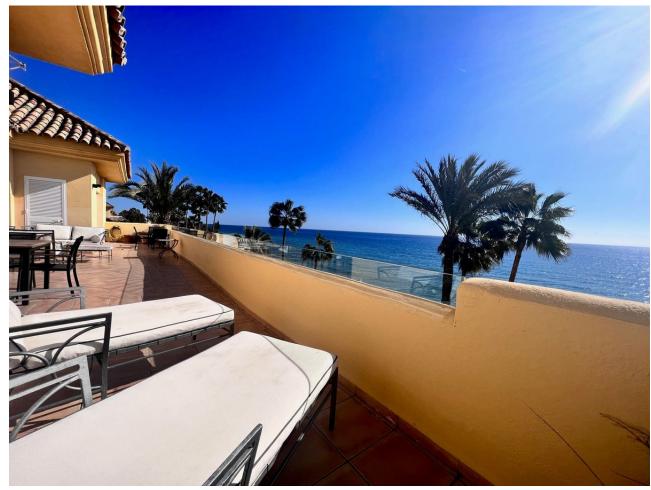

## Short Term Rental - Apartment - Marbella 2.450€ / Week

Marbella Apartment

4

4.5

230 m<sup>2</sup>

FRONT LINE BEACH HOLIDAY APARTMENT! Turistic registration number: VFT/MA/16447 This stunning duplex penthouse apartment is in located in the Rio Real Playa complex. This two-storey light and spacious penthouse is on the beachfront and enjoys sea views from the large terraces. It is situated within walking distance of the El Trocadero Beach Club, next to Rio Real Golf Club and only 10 minutes away from the centre of Marbella. Apartment sleeps 8, Rio Real, Marbella area for holiday rentals 4 bedroom duplex penthouse Rio Real Playa Marbella. The resort Rio Real Playa is located on the beach, between Rio Real Golf course and Marbella centre. Río Real Playa consists of 60 apartments and luxury penthouses distributed over 9 blocks situated on 36.500 m2 plot of land. Río Real Playa is an extraordinary beachfront housing development in Río Real area. Its special and exclusive situation as well as its design have made it one of the most wanted and demanded residential areas The main floor comprises of three spacious en-suite double bedrooms and a spacious equipped kitchen with a west facing terrace, which is perfect for dining or barbeguing. An outside laundry area with washing machine and dryer is adjacent to the kitchen. The third bedroom on the main floor faces north and accesses its own private balcony. This bright duplex penthouse is surrounded by large terraces; allowing a wide range of outdoor lifestyle all year round. The ample living room and two south facing bedrooms offer direct access to the main terrace with its impressive views over the beach, the Mediterranean Sea and Marbella's coast up to Gibraltar and Africa. The upper floor comprises of the private master bedroom and its en-suite bathroom with bath and shower, and a cozy terrace to enjoy one-to-one breakfasts and stunning views to the sea. All windows and terrace doors are double glazed and equipped with shutters. There is marble flooring throughout and all rooms are equipped with a hot and cold airconditioning system, controlled individually for each floor. The bathrooms also feature underfloor heating. The lift leads from any floor directly to the penthouse's main door.