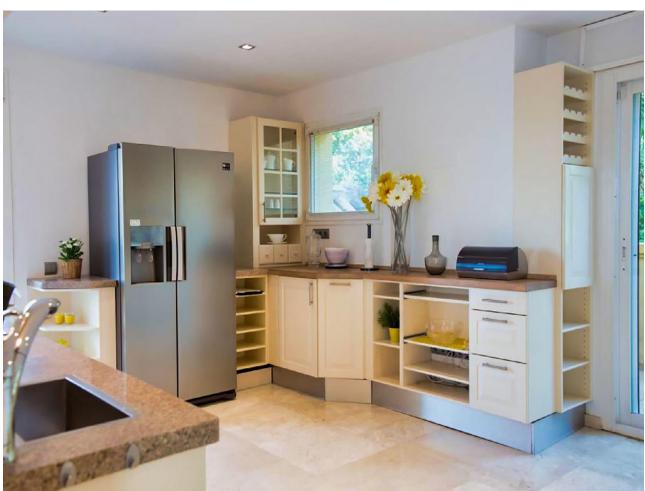

## Short Term Rental - Apartment - Marbella 2.450€ / Week

Marbella Apartment

4

4.5

230 m<sup>2</sup>

FRONT LINE BEACH HOLIDAY APARTMENT! Turistic registration number: VFT/MA/16447 This stunning duplex penthouse apartment is in located in the Rio Real Playa complex. This two-storey light and spacious penthouse is on the beachfront and enjoys sea views from the large terraces. It is situated within walking distance of the El Trocadero Beach Club, next to Rio Real Golf Club and only 10 minutes away from the centre of Marbella. Apartment sleeps 8, Rio Real, Marbella area for holiday rentals 4 bedroom duplex penthouse Rio Real Playa Marbella. The resort Rio Real Playa is located on the beach, between Rio Real Golf course and Marbella centre. Río Real Playa consists of 60 apartments and luxury penthouses distributed over 9 blocks situated on 36.500 m2 plot of land. Río Real Playa is an extraordinary beachfront housing development in Río Real area. Its special and exclusive situation as well as its design have made it one of the most wanted and demanded residential areas The main floor comprises of three spacious en-suite double bedrooms and a spacious equipped kitchen with a west facing terrace, which is perfect for dining or barbeguing. An outside laundry area with washing machine and dryer is adjacent to the kitchen. The third bedroom on the main floor faces north and accesses its own private balcony. This bright duplex penthouse is surrounded by large terraces; allowing a wide range of outdoor lifestyle all year round. The ample living room and two south facing bedrooms offer direct access to the main terrace with its impressive views over the beach, the Mediterranean Sea and Marbella's coast up to Gibraltar and Africa. The upper floor comprises of the private master bedroom and its en-suite bathroom with bath and shower, and a cozy terrace to enjoy one-to-one breakfasts and stunning views to the sea. All windows and terrace doors are double glazed and equipped with shutters. There is marble flooring throughout and all rooms are equipped with a hot and cold airconditioning system, controlled individually for each floor. The bathrooms also feature underfloor heating. The lift leads from any floor directly to the penthouse's main door.