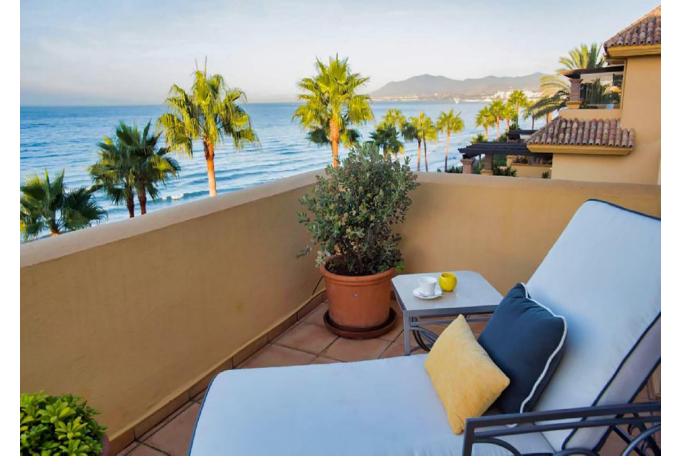

## Short Term Rental - Apartment - Marbella 2.450€ / Week

Marbella Apartment

4

4.5

230 m<sup>2</sup>

FRONT LINE BEACH HOLIDAY APARTMENT! Turistic registration number: VFT/MA/16447 This stunning duplex penthouse apartment is in located in the Rio Real Playa complex. This two-storey light and spacious penthouse is on the beachfront and enjoys sea views from the large terraces. It is situated within walking distance of the El Trocadero Beach Club, next to Rio Real Golf Club and only 10 minutes away from the centre of Marbella. Apartment sleeps 8, Rio Real, Marbella area for holiday rentals 4 bedroom duplex penthouse Rio Real Playa Marbella. The resort Rio Real Playa is located on the beach, between Rio Real Golf course and Marbella centre. Río Real Playa consists of 60 apartments and luxury penthouses distributed over 9 blocks situated on 36.500 m2 plot of land. Río Real Playa is an extraordinary beachfront housing development in Río Real area. Its special and exclusive situation as well as its design have made it one of the most wanted and demanded residential areas The main floor comprises of three spacious en-suite double bedrooms and a spacious equipped kitchen with a west facing terrace, which is perfect for dining or barbeguing. An outside laundry area with washing machine and dryer is adjacent to the kitchen. The third bedroom on the main floor faces north and accesses its own private balcony. This bright duplex penthouse is surrounded by large terraces; allowing a wide range of outdoor lifestyle all year round. The ample living room and two south facing bedrooms offer direct access to the main terrace with its impressive views over the beach, the Mediterranean Sea and Marbella's coast up to Gibraltar and Africa. The upper floor comprises of the private master bedroom and its en-suite bathroom with bath and shower, and a cozy terrace to enjoy one-to-one breakfasts and stunning views to the sea. All windows and terrace doors are double glazed and equipped with shutters. There is marble flooring throughout and all rooms are equipped with a hot and cold airconditioning system, controlled individually for each floor. The bathrooms also feature underfloor heating. The lift leads from any floor directly to the penthouse's main door.