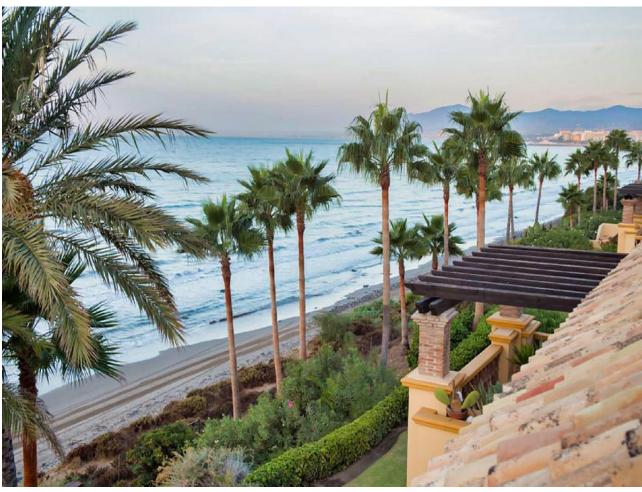

## Short Term Rental - Apartment - Marbella 2.450€ / Week

Marbella Apartment

4

4.5

230 m<sup>2</sup>

FRONT LINE BEACH HOLIDAY APARTMENT! Turistic registration number: VFT/MA/16447 This stunning duplex penthouse apartment is in located in the Rio Real Playa complex. This two-storey light and spacious penthouse is on the beachfront and enjoys sea views from the large terraces. It is situated within walking distance of the El Trocadero Beach Club, next to Rio Real Golf Club and only 10 minutes away from the centre of Marbella. Apartment sleeps 8, Rio Real, Marbella area for holiday rentals 4 bedroom duplex penthouse Rio Real Playa Marbella. The resort Rio Real Playa is located on the beach, between Rio Real Golf course and Marbella centre. Río Real Playa consists of 60 apartments and luxury penthouses distributed over 9 blocks situated on 36.500 m2 plot of land. Río Real Playa is an extraordinary beachfront housing development in Río Real area. Its special and exclusive situation as well as its design have made it one of the most wanted and demanded residential areas The main floor comprises of three spacious en-suite double bedrooms and a spacious equipped kitchen with a west facing terrace, which is perfect for dining or barbeguing. An outside laundry area with washing machine and dryer is adjacent to the kitchen. The third bedroom on the main floor faces north and accesses its own private balcony. This bright duplex penthouse is surrounded by large terraces; allowing a wide range of outdoor lifestyle all year round. The ample living room and two south facing bedrooms offer direct access to the main terrace with its impressive views over the beach, the Mediterranean Sea and Marbella's coast up to Gibraltar and Africa. The upper floor comprises of the private master bedroom and its en-suite bathroom with bath and shower, and a cozy terrace to enjoy one-to-one breakfasts and stunning views to the sea. All windows and terrace doors are double glazed and equipped with shutters. There is marble flooring throughout and all rooms are equipped with a hot and cold airconditioning system, controlled individually for each floor. The bathrooms also feature underfloor heating. The lift leads from any floor directly to the penthouse's main door.