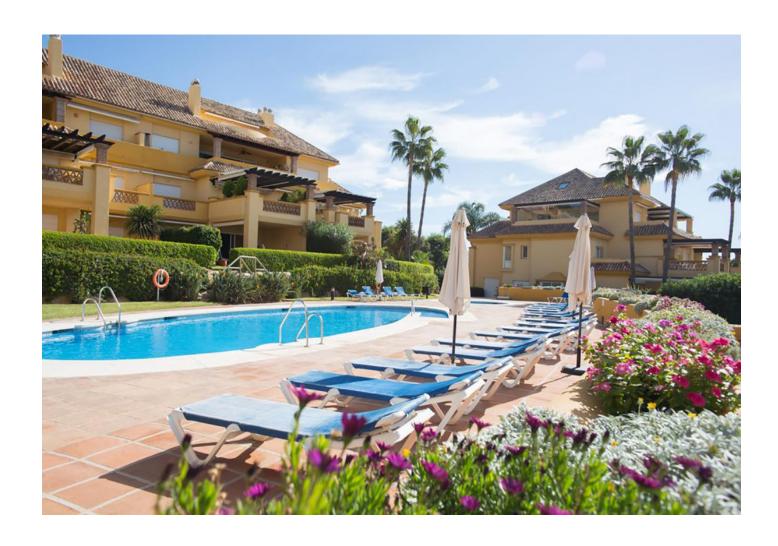

## Short Term Rental - Apartment - Marbella 2.450€ / Week

Marbella Apartment

4

4.5

230 m<sup>2</sup>

FRONT LINE BEACH HOLIDAY APARTMENT! Turistic registration number: VFT/MA/16447 This stunning duplex penthouse apartment is in located in the Rio Real Playa complex. This two-storey light and spacious penthouse is on the beachfront and enjoys sea views from the large terraces. It is situated within walking distance of the El Trocadero Beach Club, next to Rio Real Golf Club and only 10 minutes away from the centre of Marbella. Apartment sleeps 8, Rio Real, Marbella area for holiday rentals 4 bedroom duplex penthouse Rio Real Playa Marbella. The resort Rio Real Playa is located on the beach, between Rio Real Golf course and Marbella centre. Río Real Playa consists of 60 apartments and luxury penthouses distributed over 9 blocks situated on 36.500 m2 plot of land. Río Real Playa is an extraordinary beachfront housing development in Río Real area. Its special and exclusive situation as well as its design have made it one of the most wanted and demanded residential areas The main floor comprises of three spacious en-suite double bedrooms and a spacious equipped kitchen with a west facing terrace, which is perfect for dining or barbeguing. An outside laundry area with washing machine and dryer is adjacent to the kitchen. The third bedroom on the main floor faces north and accesses its own private balcony. This bright duplex penthouse is surrounded by large terraces; allowing a wide range of outdoor lifestyle all year round. The ample living room and two south facing bedrooms offer direct access to the main terrace with its impressive views over the beach, the Mediterranean Sea and Marbella's coast up to Gibraltar and Africa. The upper floor comprises of the private master bedroom and its en-suite bathroom with bath and shower, and a cozy terrace to enjoy one-to-one breakfasts and stunning views to the sea. All windows and terrace doors are double glazed and equipped with shutters. There is marble flooring throughout and all rooms are equipped with a hot and cold airconditioning system, controlled individually for each floor. The bathrooms also feature underfloor heating. The lift leads from any floor directly to the penthouse's main door.