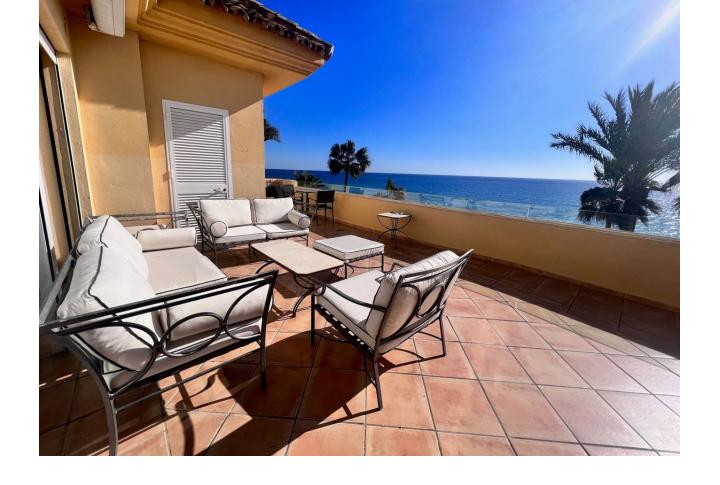

## Short Term Rental - Apartment - Marbella 2.450€ / Week

Marbella Apartment

4

4.5

230 m<sup>2</sup>

FRONT LINE BEACH HOLIDAY APARTMENT! Turistic registration number: VFT/MA/16447 This stunning duplex penthouse apartment is in located in the Rio Real Playa complex. This two-storey light and spacious penthouse is on the beachfront and enjoys sea views from the large terraces. It is situated within walking distance of the El Trocadero Beach Club, next to Rio Real Golf Club and only 10 minutes away from the centre of Marbella. Apartment sleeps 8, Rio Real, Marbella area for holiday rentals 4 bedroom duplex penthouse Rio Real Playa Marbella. The resort Rio Real Playa is located on the beach, between Rio Real Golf course and Marbella centre. Río Real Playa consists of 60 apartments and luxury penthouses distributed over 9 blocks situated on 36.500 m2 plot of land. Río Real Playa is an extraordinary beachfront housing development in Río Real area. Its special and exclusive situation as well as its design have made it one of the most wanted and demanded residential areas The main floor comprises of three spacious en-suite double bedrooms and a spacious equipped kitchen with a west facing terrace, which is perfect for dining or barbeguing. An outside laundry area with washing machine and dryer is adjacent to the kitchen. The third bedroom on the main floor faces north and accesses its own private balcony. This bright duplex penthouse is surrounded by large terraces; allowing a wide range of outdoor lifestyle all year round. The ample living room and two south facing bedrooms offer direct access to the main terrace with its impressive views over the beach, the Mediterranean Sea and Marbella's coast up to Gibraltar and Africa. The upper floor comprises of the private master bedroom and its en-suite bathroom with bath and shower, and a cozy terrace to enjoy one-to-one breakfasts and stunning views to the sea. All windows and terrace doors are double glazed and equipped with shutters. There is marble flooring throughout and all rooms are equipped with a hot and cold airconditioning system, controlled individually for each floor. The bathrooms also feature underfloor heating. The lift leads from any floor directly to the penthouse's main door.