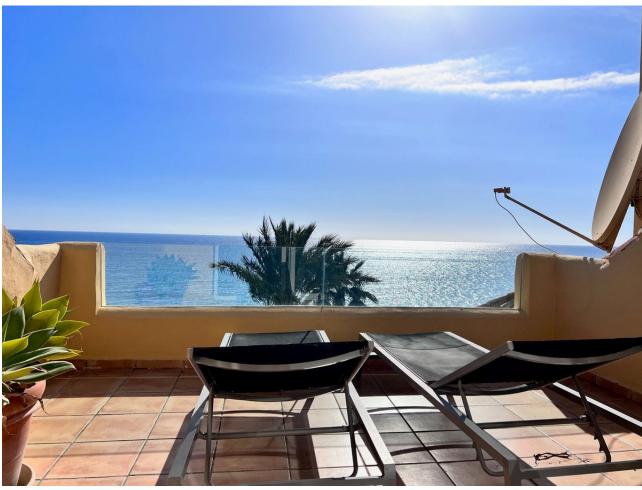

## Short Term Rental - Apartment - Marbella 2.450€ / Week

Marbella Apartment

4

4.5

230 m<sup>2</sup>

FRONT LINE BEACH HOLIDAY APARTMENT! Turistic registration number: VFT/MA/16447 This stunning duplex penthouse apartment is in located in the Rio Real Playa complex. This two-storey light and spacious penthouse is on the beachfront and enjoys sea views from the large terraces. It is situated within walking distance of the El Trocadero Beach Club, next to Rio Real Golf Club and only 10 minutes away from the centre of Marbella. Apartment sleeps 8, Rio Real, Marbella area for holiday rentals 4 bedroom duplex penthouse Rio Real Playa Marbella. The resort Rio Real Playa is located on the beach, between Rio Real Golf course and Marbella centre. Río Real Playa consists of 60 apartments and luxury penthouses distributed over 9 blocks situated on 36.500 m2 plot of land. Río Real Playa is an extraordinary beachfront housing development in Río Real area. Its special and exclusive situation as well as its design have made it one of the most wanted and demanded residential areas The main floor comprises of three spacious en-suite double bedrooms and a spacious equipped kitchen with a west facing terrace, which is perfect for dining or barbeguing. An outside laundry area with washing machine and dryer is adjacent to the kitchen. The third bedroom on the main floor faces north and accesses its own private balcony. This bright duplex penthouse is surrounded by large terraces; allowing a wide range of outdoor lifestyle all year round. The ample living room and two south facing bedrooms offer direct access to the main terrace with its impressive views over the beach, the Mediterranean Sea and Marbella's coast up to Gibraltar and Africa. The upper floor comprises of the private master bedroom and its en-suite bathroom with bath and shower, and a cozy terrace to enjoy one-to-one breakfasts and stunning views to the sea. All windows and terrace doors are double glazed and equipped with shutters. There is marble flooring throughout and all rooms are equipped with a hot and cold airconditioning system, controlled individually for each floor. The bathrooms also feature underfloor heating. The lift leads from any floor directly to the penthouse's main door.