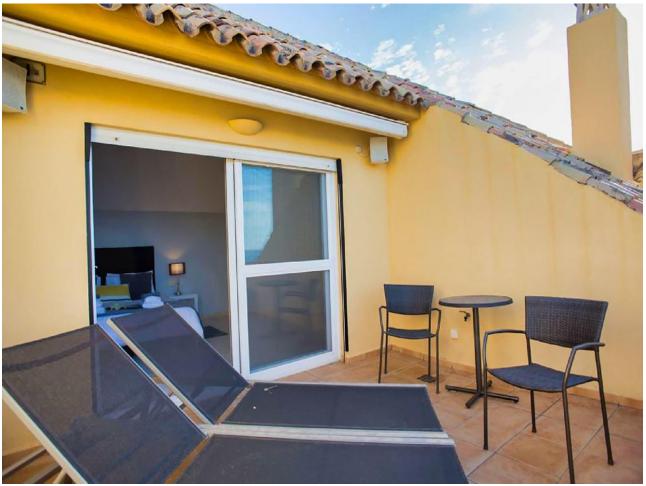

## Short Term Rental - Apartment - Marbella 2.450€ / Week

Marbella Apartment

4

4.5

230 m<sup>2</sup>

FRONT LINE BEACH HOLIDAY APARTMENT! Turistic registration number: VFT/MA/16447 This stunning duplex penthouse apartment is in located in the Rio Real Playa complex. This two-storey light and spacious penthouse is on the beachfront and enjoys sea views from the large terraces. It is situated within walking distance of the El Trocadero Beach Club, next to Rio Real Golf Club and only 10 minutes away from the centre of Marbella. Apartment sleeps 8, Rio Real, Marbella area for holiday rentals 4 bedroom duplex penthouse Rio Real Playa Marbella. The resort Rio Real Playa is located on the beach, between Rio Real Golf course and Marbella centre. Río Real Playa consists of 60 apartments and luxury penthouses distributed over 9 blocks situated on 36.500 m2 plot of land. Río Real Playa is an extraordinary beachfront housing development in Río Real area. Its special and exclusive situation as well as its design have made it one of the most wanted and demanded residential areas The main floor comprises of three spacious en-suite double bedrooms and a spacious equipped kitchen with a west facing terrace, which is perfect for dining or barbeguing. An outside laundry area with washing machine and dryer is adjacent to the kitchen. The third bedroom on the main floor faces north and accesses its own private balcony. This bright duplex penthouse is surrounded by large terraces; allowing a wide range of outdoor lifestyle all year round. The ample living room and two south facing bedrooms offer direct access to the main terrace with its impressive views over the beach, the Mediterranean Sea and Marbella's coast up to Gibraltar and Africa. The upper floor comprises of the private master bedroom and its en-suite bathroom with bath and shower, and a cozy terrace to enjoy one-to-one breakfasts and stunning views to the sea. All windows and terrace doors are double glazed and equipped with shutters. There is marble flooring throughout and all rooms are equipped with a hot and cold airconditioning system, controlled individually for each floor. The bathrooms also feature underfloor heating. The lift leads from any floor directly to the penthouse's main door.