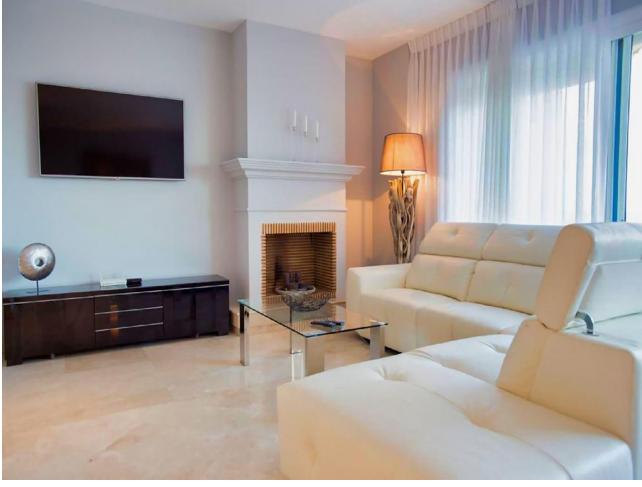

## Short Term Rental - Apartment - Marbella 2.450€ / Week

Marbella Apartment

4

4.5

230 m<sup>2</sup>

FRONT LINE BEACH HOLIDAY APARTMENT! Turistic registration number: VFT/MA/16447 This stunning duplex penthouse apartment is in located in the Rio Real Playa complex. This two-storey light and spacious penthouse is on the beachfront and enjoys sea views from the large terraces. It is situated within walking distance of the El Trocadero Beach Club, next to Rio Real Golf Club and only 10 minutes away from the centre of Marbella. Apartment sleeps 8, Rio Real, Marbella area for holiday rentals 4 bedroom duplex penthouse Rio Real Playa Marbella. The resort Rio Real Playa is located on the beach, between Rio Real Golf course and Marbella centre. Río Real Playa consists of 60 apartments and luxury penthouses distributed over 9 blocks situated on 36.500 m2 plot of land. Río Real Playa is an extraordinary beachfront housing development in Río Real area. Its special and exclusive situation as well as its design have made it one of the most wanted and demanded residential areas The main floor comprises of three spacious en-suite double bedrooms and a spacious equipped kitchen with a west facing terrace, which is perfect for dining or barbeguing. An outside laundry area with washing machine and dryer is adjacent to the kitchen. The third bedroom on the main floor faces north and accesses its own private balcony. This bright duplex penthouse is surrounded by large terraces; allowing a wide range of outdoor lifestyle all year round. The ample living room and two south facing bedrooms offer direct access to the main terrace with its impressive views over the beach, the Mediterranean Sea and Marbella's coast up to Gibraltar and Africa. The upper floor comprises of the private master bedroom and its en-suite bathroom with bath and shower, and a cozy terrace to enjoy one-to-one breakfasts and stunning views to the sea. All windows and terrace doors are double glazed and equipped with shutters. There is marble flooring throughout and all rooms are equipped with a hot and cold airconditioning system, controlled individually for each floor. The bathrooms also feature underfloor heating. The lift leads from any floor directly to the penthouse's main door.