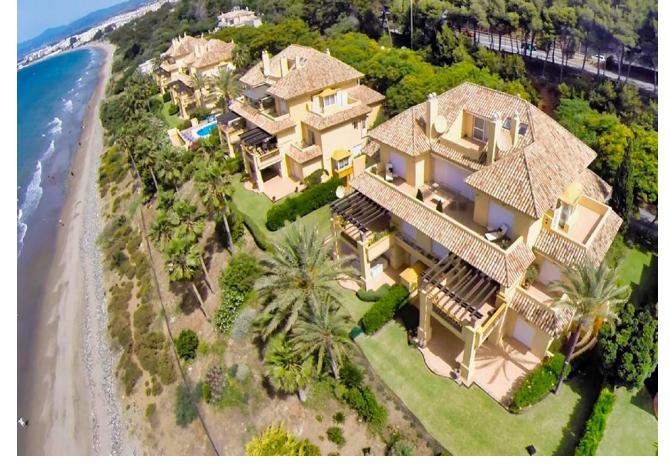

## Short Term Rental - Apartment - Marbella 2.450€ / Week

Marbella Apartment

4

4.5

230 m<sup>2</sup>

FRONT LINE BEACH HOLIDAY APARTMENT! Turistic registration number: VFT/MA/16447 This stunning duplex penthouse apartment is in located in the Rio Real Playa complex. This two-storey light and spacious penthouse is on the beachfront and enjoys sea views from the large terraces. It is situated within walking distance of the El Trocadero Beach Club, next to Rio Real Golf Club and only 10 minutes away from the centre of Marbella. Apartment sleeps 8, Rio Real, Marbella area for holiday rentals 4 bedroom duplex penthouse Rio Real Playa Marbella. The resort Rio Real Playa is located on the beach, between Rio Real Golf course and Marbella centre. Río Real Playa consists of 60 apartments and luxury penthouses distributed over 9 blocks situated on 36.500 m2 plot of land. Río Real Playa is an extraordinary beachfront housing development in Río Real area. Its special and exclusive situation as well as its design have made it one of the most wanted and demanded residential areas The main floor comprises of three spacious en-suite double bedrooms and a spacious equipped kitchen with a west facing terrace, which is perfect for dining or barbeguing. An outside laundry area with washing machine and dryer is adjacent to the kitchen. The third bedroom on the main floor faces north and accesses its own private balcony. This bright duplex penthouse is surrounded by large terraces; allowing a wide range of outdoor lifestyle all year round. The ample living room and two south facing bedrooms offer direct access to the main terrace with its impressive views over the beach, the Mediterranean Sea and Marbella's coast up to Gibraltar and Africa. The upper floor comprises of the private master bedroom and its en-suite bathroom with bath and shower, and a cozy terrace to enjoy one-to-one breakfasts and stunning views to the sea. All windows and terrace doors are double glazed and equipped with shutters. There is marble flooring throughout and all rooms are equipped with a hot and cold airconditioning system, controlled individually for each floor. The bathrooms also feature underfloor heating. The lift leads from any floor directly to the penthouse's main door.