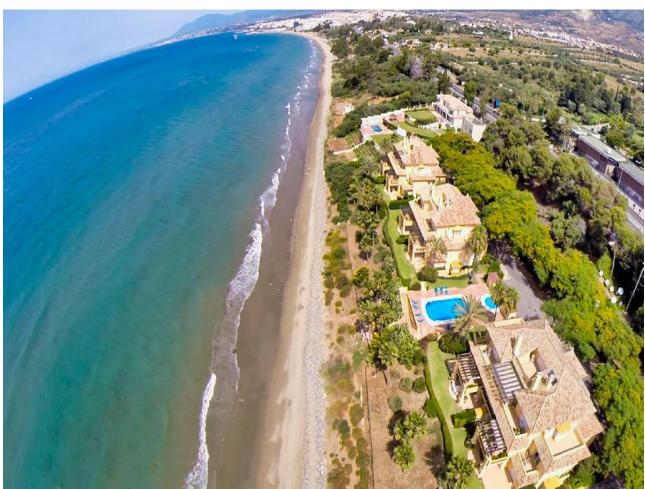

## Short Term Rental - Apartment - Marbella 2.450€ / Week

Marbella Apartment

4

4.5

230 m<sup>2</sup>

FRONT LINE BEACH HOLIDAY APARTMENT! Turistic registration number: VFT/MA/16447 This stunning duplex penthouse apartment is in located in the Rio Real Playa complex. This two-storey light and spacious penthouse is on the beachfront and enjoys sea views from the large terraces. It is situated within walking distance of the El Trocadero Beach Club, next to Rio Real Golf Club and only 10 minutes away from the centre of Marbella. Apartment sleeps 8, Rio Real, Marbella area for holiday rentals 4 bedroom duplex penthouse Rio Real Playa Marbella. The resort Rio Real Playa is located on the beach, between Rio Real Golf course and Marbella centre. Río Real Playa consists of 60 apartments and luxury penthouses distributed over 9 blocks situated on 36.500 m2 plot of land. Río Real Playa is an extraordinary beachfront housing development in Río Real area. Its special and exclusive situation as well as its design have made it one of the most wanted and demanded residential areas The main floor comprises of three spacious en-suite double bedrooms and a spacious equipped kitchen with a west facing terrace, which is perfect for dining or barbeguing. An outside laundry area with washing machine and dryer is adjacent to the kitchen. The third bedroom on the main floor faces north and accesses its own private balcony. This bright duplex penthouse is surrounded by large terraces; allowing a wide range of outdoor lifestyle all year round. The ample living room and two south facing bedrooms offer direct access to the main terrace with its impressive views over the beach, the Mediterranean Sea and Marbella's coast up to Gibraltar and Africa. The upper floor comprises of the private master bedroom and its en-suite bathroom with bath and shower, and a cozy terrace to enjoy one-to-one breakfasts and stunning views to the sea. All windows and terrace doors are double glazed and equipped with shutters. There is marble flooring throughout and all rooms are equipped with a hot and cold airconditioning system, controlled individually for each floor. The bathrooms also feature underfloor heating. The lift leads from any floor directly to the penthouse's main door.