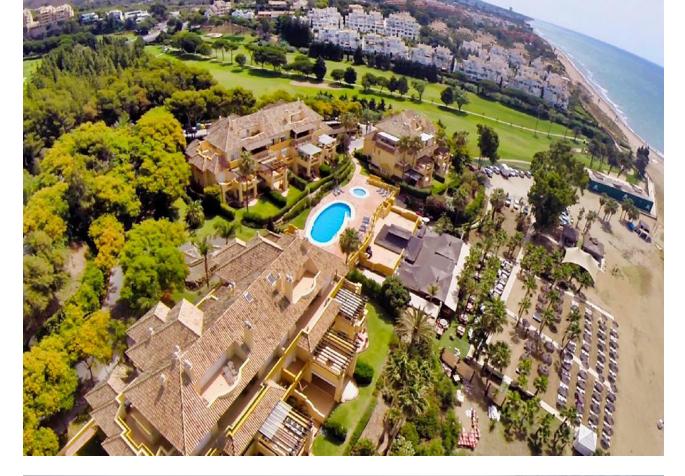

## Short Term Rental - Apartment - Marbella 2.450€ / Week

Marbella Apartment

4

4.5

230 m<sup>2</sup>

FRONT LINE BEACH HOLIDAY APARTMENT! Turistic registration number: VFT/MA/16447 This stunning duplex penthouse apartment is in located in the Rio Real Playa complex. This two-storey light and spacious penthouse is on the beachfront and enjoys sea views from the large terraces. It is situated within walking distance of the El Trocadero Beach Club, next to Rio Real Golf Club and only 10 minutes away from the centre of Marbella. Apartment sleeps 8, Rio Real, Marbella area for holiday rentals 4 bedroom duplex penthouse Rio Real Playa Marbella. The resort Rio Real Playa is located on the beach, between Rio Real Golf course and Marbella centre. Río Real Playa consists of 60 apartments and luxury penthouses distributed over 9 blocks situated on 36.500 m2 plot of land. Río Real Playa is an extraordinary beachfront housing development in Río Real area. Its special and exclusive situation as well as its design have made it one of the most wanted and demanded residential areas The main floor comprises of three spacious en-suite double bedrooms and a spacious equipped kitchen with a west facing terrace, which is perfect for dining or barbeguing. An outside laundry area with washing machine and dryer is adjacent to the kitchen. The third bedroom on the main floor faces north and accesses its own private balcony. This bright duplex penthouse is surrounded by large terraces; allowing a wide range of outdoor lifestyle all year round. The ample living room and two south facing bedrooms offer direct access to the main terrace with its impressive views over the beach, the Mediterranean Sea and Marbella's coast up to Gibraltar and Africa. The upper floor comprises of the private master bedroom and its en-suite bathroom with bath and shower, and a cozy terrace to enjoy one-to-one breakfasts and stunning views to the sea. All windows and terrace doors are double glazed and equipped with shutters. There is marble flooring throughout and all rooms are equipped with a hot and cold airconditioning system, controlled individually for each floor. The bathrooms also feature underfloor heating. The lift leads from any floor directly to the penthouse's main door.