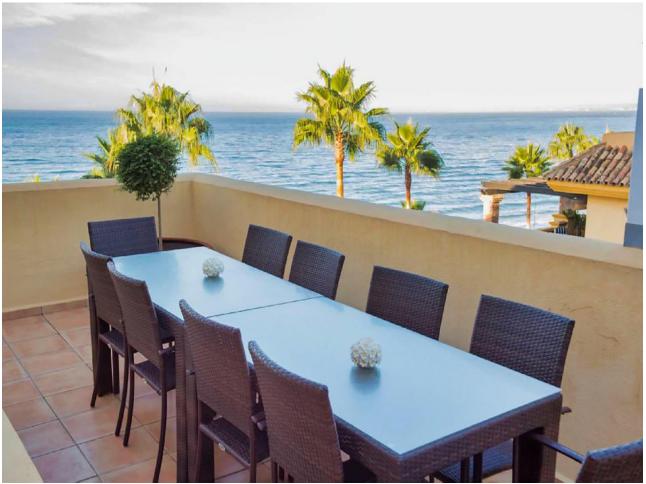

## Short Term Rental - Apartment - Marbella 2.450€ / Week

Marbella Apartment

4

4.5

230 m<sup>2</sup>

FRONT LINE BEACH HOLIDAY APARTMENT! Turistic registration number: VFT/MA/16447 This stunning duplex penthouse apartment is in located in the Rio Real Playa complex. This two-storey light and spacious penthouse is on the beachfront and enjoys sea views from the large terraces. It is situated within walking distance of the El Trocadero Beach Club, next to Rio Real Golf Club and only 10 minutes away from the centre of Marbella. Apartment sleeps 8, Rio Real, Marbella area for holiday rentals 4 bedroom duplex penthouse Rio Real Playa Marbella. The resort Rio Real Playa is located on the beach, between Rio Real Golf course and Marbella centre. Río Real Playa consists of 60 apartments and luxury penthouses distributed over 9 blocks situated on 36.500 m2 plot of land. Río Real Playa is an extraordinary beachfront housing development in Río Real area. Its special and exclusive situation as well as its design have made it one of the most wanted and demanded residential areas The main floor comprises of three spacious en-suite double bedrooms and a spacious equipped kitchen with a west facing terrace, which is perfect for dining or barbeguing. An outside laundry area with washing machine and dryer is adjacent to the kitchen. The third bedroom on the main floor faces north and accesses its own private balcony. This bright duplex penthouse is surrounded by large terraces; allowing a wide range of outdoor lifestyle all year round. The ample living room and two south facing bedrooms offer direct access to the main terrace with its impressive views over the beach, the Mediterranean Sea and Marbella's coast up to Gibraltar and Africa. The upper floor comprises of the private master bedroom and its en-suite bathroom with bath and shower, and a cozy terrace to enjoy one-to-one breakfasts and stunning views to the sea. All windows and terrace doors are double glazed and equipped with shutters. There is marble flooring throughout and all rooms are equipped with a hot and cold airconditioning system, controlled individually for each floor. The bathrooms also feature underfloor heating. The lift leads from any floor directly to the penthouse's main door.