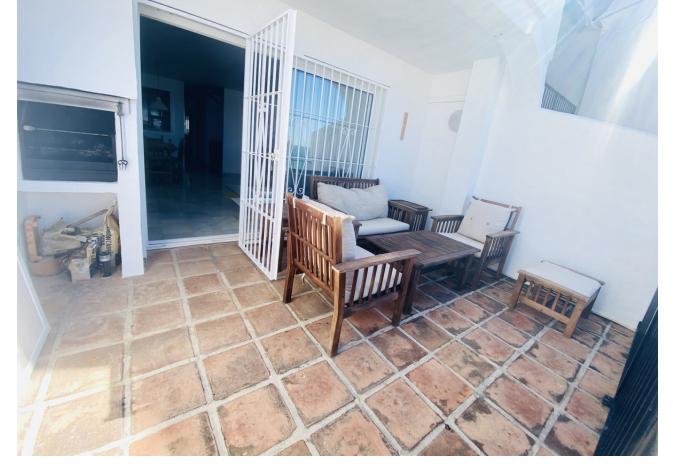

## Short Term Rental - Apartment - Calahonda 1.250€ / Week

Calahonda Apartment

2

2

100 m2

Holiday on the beach, sea view and walking to amenities. This duplex apartment offers a specious living room with dining area and direct access to a terrace with nice sea views. On the same level we find a fully equipped kitchen, bedroom and bathroom. The main bedroom with its bathroom is on the first floor. This is a very specious bedroom and offering open sea views from a terrace. Both large terraces facing the sea and an underground parking in a beachfront community are making this place a perfect holiday accommodation. Playa Lunamar is a beachfront complex of apartments with communal garden and swimming pool, direct access to the boardwalk and the beach and a short walk to beach bars, restaurants, supermarkets and shops. Extra fee: 80Eur final cleaning, 250Eur returnable damage deposit. REGISTERED WITH LICENSE NUMBER: CTC-2017073480