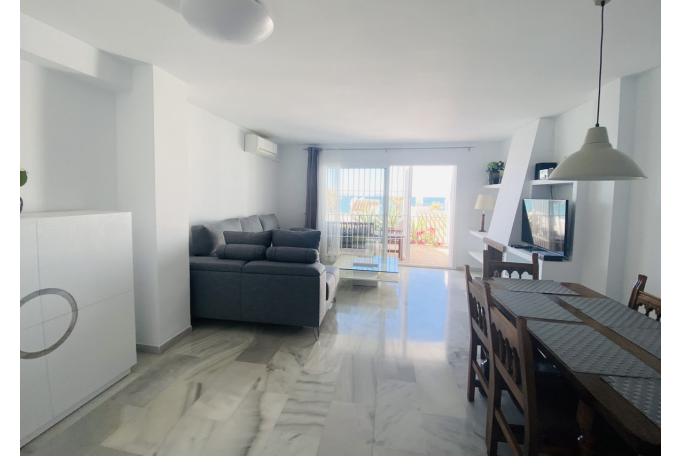

## Short Term Rental - Apartment - Calahonda 1.250€ / Week

Calahonda Apartment

2

2

100 m2

Holiday on the beach, sea view and walking to amenities. This duplex apartment offers a specious living room with dining area and direct access to a terrace with nice sea views. On the same level we find a fully equipped kitchen, bedroom and bathroom. The main bedroom with its bathroom is on the first floor. This is a very specious bedroom and offering open sea views from a terrace. Both large terraces facing the sea and an underground parking in a beachfront community are making this place a perfect holiday accommodation. Playa Lunamar is a beachfront complex of apartments with communal garden and swimming pool, direct access to the boardwalk and the beach and a short walk to beach bars, restaurants, supermarkets and shops. Extra fee: 80Eur final cleaning, 250Eur returnable damage deposit. REGISTERED WITH LICENSE NUMBER: CTC-2017073480