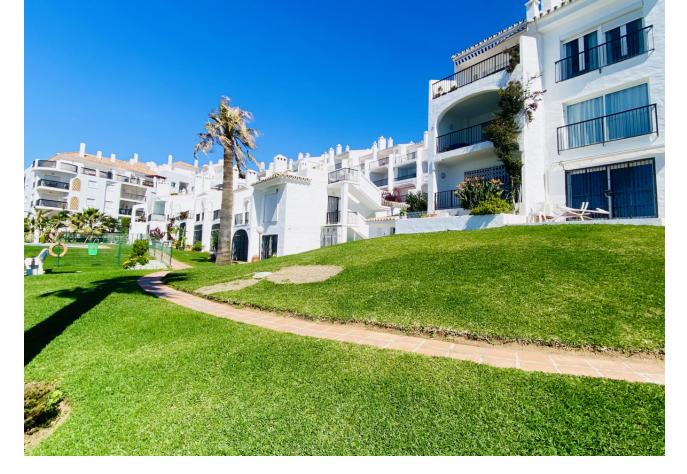

## Short Term Rental - Apartment - Calahonda 1.250€ / Week

Calahonda Apartment

2

2

100 m2

Holiday on the beach, sea view and walking to amenities. This duplex apartment offers a specious living room with dining area and direct access to a terrace with nice sea views. On the same level we find a fully equipped kitchen, bedroom and bathroom. The main bedroom with its bathroom is on the first floor. This is a very specious bedroom and offering open sea views from a terrace. Both large terraces facing the sea and an underground parking in a beachfront community are making this place a perfect holiday accommodation. Playa Lunamar is a beachfront complex of apartments with communal garden and swimming pool, direct access to the boardwalk and the beach and a short walk to beach bars, restaurants, supermarkets and shops. Extra fee: 80Eur final cleaning, 250Eur returnable damage deposit. REGISTERED WITH LICENSE NUMBER: CTC-2017073480