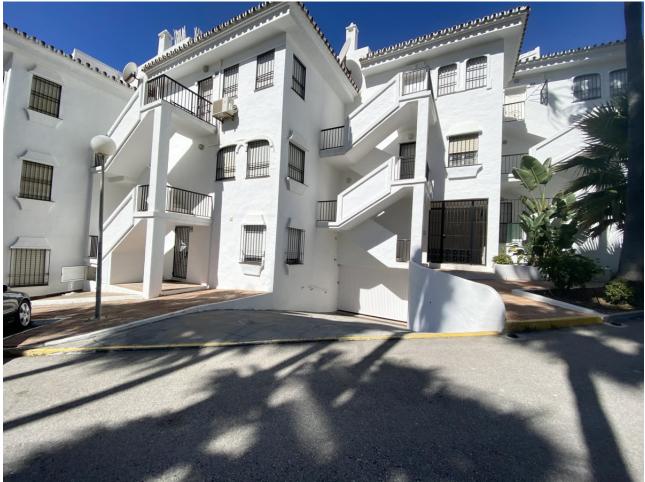

## Short Term Rental - Apartment - Calahonda 1.250€ / Week

Calahonda Apartment

2

2

100 m2

Holiday on the beach, sea view and walking to amenities. This duplex apartment offers a specious living room with dining area and direct access to a terrace with nice sea views. On the same level we find a fully equipped kitchen, bedroom and bathroom. The main bedroom with its bathroom is on the first floor. This is a very specious bedroom and offering open sea views from a terrace. Both large terraces facing the sea and an underground parking in a beachfront community are making this place a perfect holiday accommodation. Playa Lunamar is a beachfront complex of apartments with communal garden and swimming pool, direct access to the boardwalk and the beach and a short walk to beach bars, restaurants, supermarkets and shops. Extra fee: 80Eur final cleaning, 250Eur returnable damage deposit. REGISTERED WITH LICENSE NUMBER: CTC-2017073480