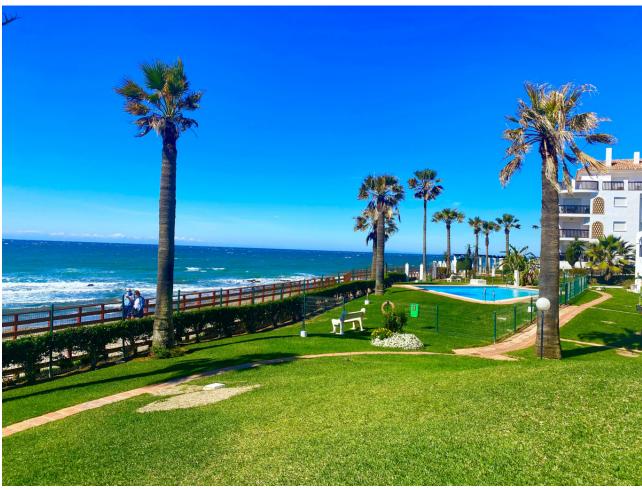

## Short Term Rental - Apartment - Calahonda 1.250€ / Week

Calahonda Apartment

2

2

100 m2

Holiday on the beach, sea view and walking to amenities. This duplex apartment offers a specious living room with dining area and direct access to a terrace with nice sea views. On the same level we find a fully equipped kitchen, bedroom and bathroom. The main bedroom with its bathroom is on the first floor. This is a very specious bedroom and offering open sea views from a terrace. Both large terraces facing the sea and an underground parking in a beachfront community are making this place a perfect holiday accommodation. Playa Lunamar is a beachfront complex of apartments with communal garden and swimming pool, direct access to the boardwalk and the beach and a short walk to beach bars, restaurants, supermarkets and shops. Extra fee: 80Eur final cleaning, 250Eur returnable damage deposit. REGISTERED WITH LICENSE NUMBER: CTC-2017073480