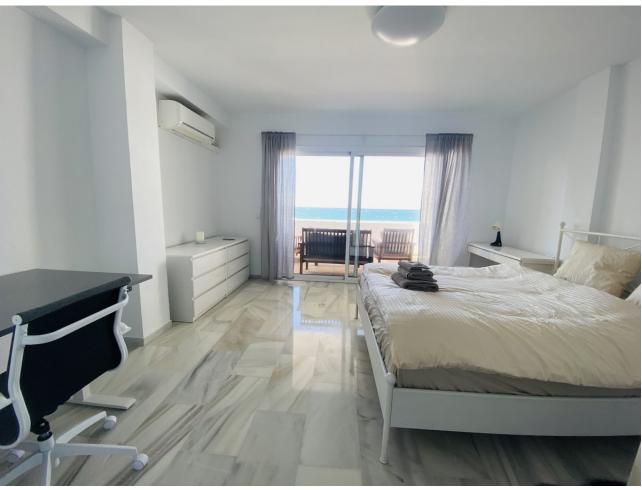

## Short Term Rental - Apartment - Calahonda 1.250€ / Week

Calahonda Apartment

2

2

100 m2

Holiday on the beach, sea view and walking to amenities. This duplex apartment offers a specious living room with dining area and direct access to a terrace with nice sea views. On the same level we find a fully equipped kitchen, bedroom and bathroom. The main bedroom with its bathroom is on the first floor. This is a very specious bedroom and offering open sea views from a terrace. Both large terraces facing the sea and an underground parking in a beachfront community are making this place a perfect holiday accommodation. Playa Lunamar is a beachfront complex of apartments with communal garden and swimming pool, direct access to the boardwalk and the beach and a short walk to beach bars, restaurants, supermarkets and shops. Extra fee: 80Eur final cleaning, 250Eur returnable damage deposit. REGISTERED WITH LICENSE NUMBER: CTC-2017073480