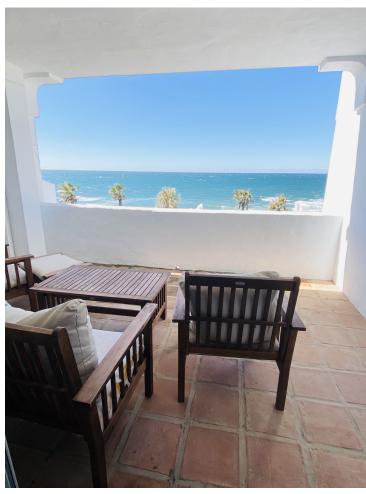

## Short Term Rental - Apartment - Calahonda 1.250€ / Week

Calahonda Apartment

2

2

100 m2

Holiday on the beach, sea view and walking to amenities. This duplex apartment offers a specious living room with dining area and direct access to a terrace with nice sea views. On the same level we find a fully equipped kitchen, bedroom and bathroom. The main bedroom with its bathroom is on the first floor. This is a very specious bedroom and offering open sea views from a terrace. Both large terraces facing the sea and an underground parking in a beachfront community are making this place a perfect holiday accommodation. Playa Lunamar is a beachfront complex of apartments with communal garden and swimming pool, direct access to the boardwalk and the beach and a short walk to beach bars, restaurants, supermarkets and shops. Extra fee: 80Eur final cleaning, 250Eur returnable damage deposit. REGISTERED WITH LICENSE NUMBER: CTC-2017073480