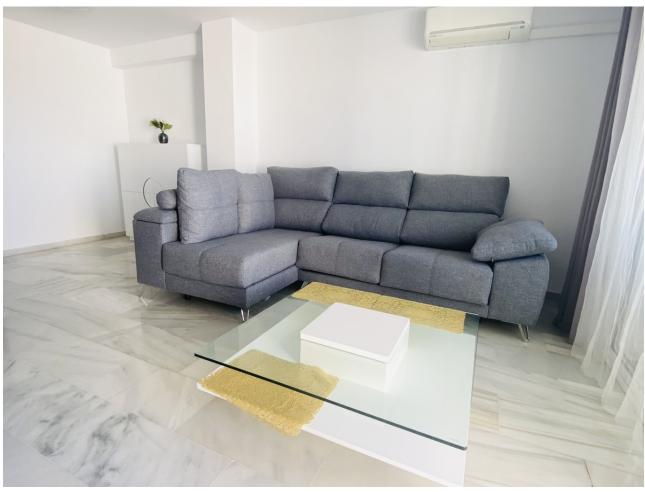

## Short Term Rental - Apartment - Calahonda 1.250€ / Week

Calahonda Apartment

2

2

100 m2

Holiday on the beach, sea view and walking to amenities. This duplex apartment offers a specious living room with dining area and direct access to a terrace with nice sea views. On the same level we find a fully equipped kitchen, bedroom and bathroom. The main bedroom with its bathroom is on the first floor. This is a very specious bedroom and offering open sea views from a terrace. Both large terraces facing the sea and an underground parking in a beachfront community are making this place a perfect holiday accommodation. Playa Lunamar is a beachfront complex of apartments with communal garden and swimming pool, direct access to the boardwalk and the beach and a short walk to beach bars, restaurants, supermarkets and shops. Extra fee: 80Eur final cleaning, 250Eur returnable damage deposit. REGISTERED WITH LICENSE NUMBER: CTC-2017073480