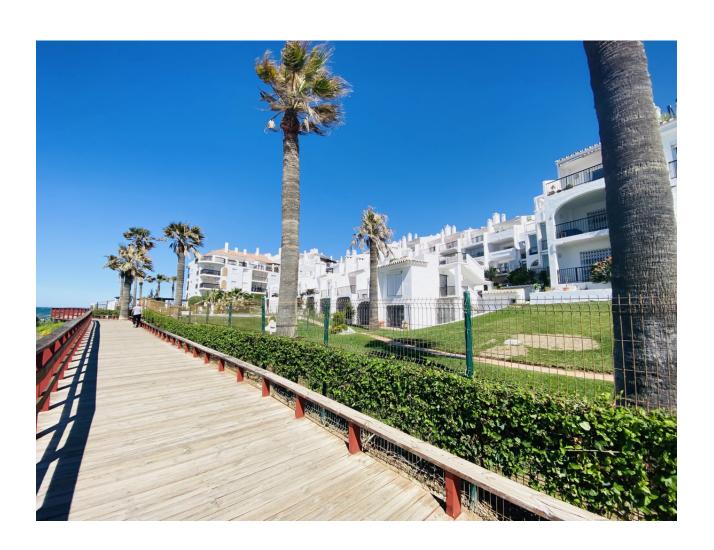

## Short Term Rental - Apartment - Calahonda 1.250€ / Week

Calahonda Apartment

2

2

100 m2

Holiday on the beach, sea view and walking to amenities. This duplex apartment offers a specious living room with dining area and direct access to a terrace with nice sea views. On the same level we find a fully equipped kitchen, bedroom and bathroom. The main bedroom with its bathroom is on the first floor. This is a very specious bedroom and offering open sea views from a terrace. Both large terraces facing the sea and an underground parking in a beachfront community are making this place a perfect holiday accommodation. Playa Lunamar is a beachfront complex of apartments with communal garden and swimming pool, direct access to the boardwalk and the beach and a short walk to beach bars, restaurants, supermarkets and shops. Extra fee: 80Eur final cleaning, 250Eur returnable damage deposit. REGISTERED WITH LICENSE NUMBER: CTC-2017073480