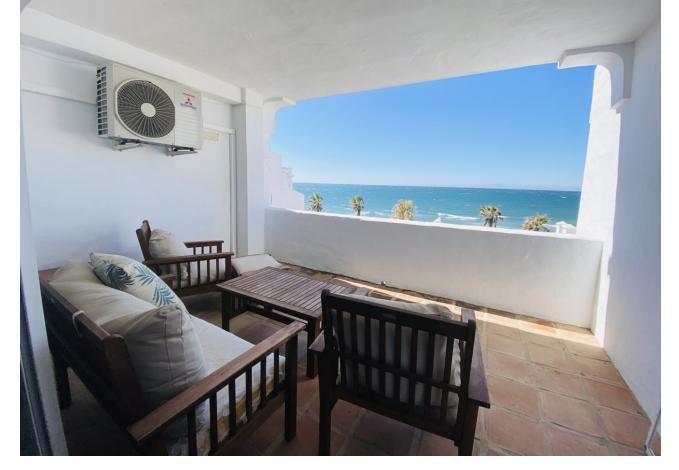

## Short Term Rental - Apartment - Calahonda 1.250€ / Week

Calahonda Apartment

2

2

100 m2

Holiday on the beach, sea view and walking to amenities. This duplex apartment offers a specious living room with dining area and direct access to a terrace with nice sea views. On the same level we find a fully equipped kitchen, bedroom and bathroom. The main bedroom with its bathroom is on the first floor. This is a very specious bedroom and offering open sea views from a terrace. Both large terraces facing the sea and an underground parking in a beachfront community are making this place a perfect holiday accommodation. Playa Lunamar is a beachfront complex of apartments with communal garden and swimming pool, direct access to the boardwalk and the beach and a short walk to beach bars, restaurants, supermarkets and shops. Extra fee: 80Eur final cleaning, 250Eur returnable damage deposit. REGISTERED WITH LICENSE NUMBER: CTC-2017073480