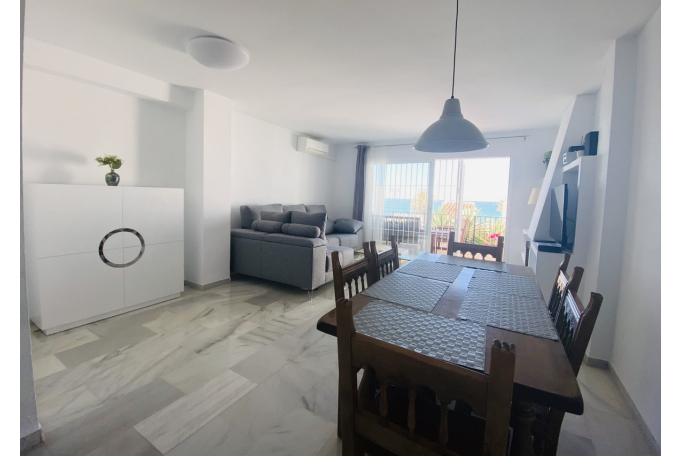

## Short Term Rental - Apartment - Calahonda 1.250€ / Week

Calahonda Apartment

2

2

100 m2

Holiday on the beach, sea view and walking to amenities. This duplex apartment offers a specious living room with dining area and direct access to a terrace with nice sea views. On the same level we find a fully equipped kitchen, bedroom and bathroom. The main bedroom with its bathroom is on the first floor. This is a very specious bedroom and offering open sea views from a terrace. Both large terraces facing the sea and an underground parking in a beachfront community are making this place a perfect holiday accommodation. Playa Lunamar is a beachfront complex of apartments with communal garden and swimming pool, direct access to the boardwalk and the beach and a short walk to beach bars, restaurants, supermarkets and shops. Extra fee: 80Eur final cleaning, 250Eur returnable damage deposit. REGISTERED WITH LICENSE NUMBER: CTC-2017073480