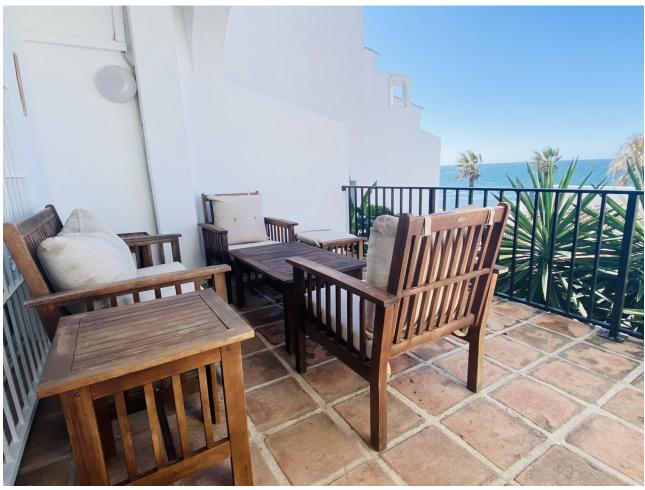

## Short Term Rental - Apartment - Calahonda 1.250€ / Week

Calahonda Apartment

2

2

100 m2

Holiday on the beach, sea view and walking to amenities. This duplex apartment offers a specious living room with dining area and direct access to a terrace with nice sea views. On the same level we find a fully equipped kitchen, bedroom and bathroom. The main bedroom with its bathroom is on the first floor. This is a very specious bedroom and offering open sea views from a terrace. Both large terraces facing the sea and an underground parking in a beachfront community are making this place a perfect holiday accommodation. Playa Lunamar is a beachfront complex of apartments with communal garden and swimming pool, direct access to the boardwalk and the beach and a short walk to beach bars, restaurants, supermarkets and shops. Extra fee: 80Eur final cleaning, 250Eur returnable damage deposit. REGISTERED WITH LICENSE NUMBER: CTC-2017073480