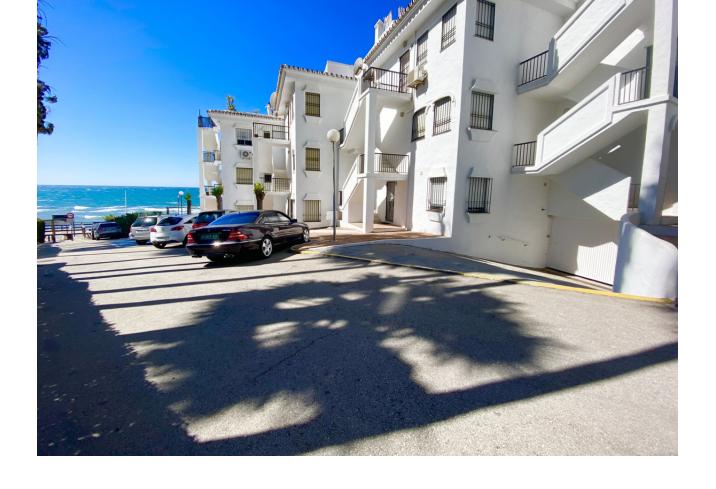

## Short Term Rental - Apartment - Calahonda 1.250€ / Week

Calahonda Apartment

2

2

100 m2

Holiday on the beach, sea view and walking to amenities. This duplex apartment offers a specious living room with dining area and direct access to a terrace with nice sea views. On the same level we find a fully equipped kitchen, bedroom and bathroom. The main bedroom with its bathroom is on the first floor. This is a very specious bedroom and offering open sea views from a terrace. Both large terraces facing the sea and an underground parking in a beachfront community are making this place a perfect holiday accommodation. Playa Lunamar is a beachfront complex of apartments with communal garden and swimming pool, direct access to the boardwalk and the beach and a short walk to beach bars, restaurants, supermarkets and shops. Extra fee: 80Eur final cleaning, 250Eur returnable damage deposit. REGISTERED WITH LICENSE NUMBER: CTC-2017073480