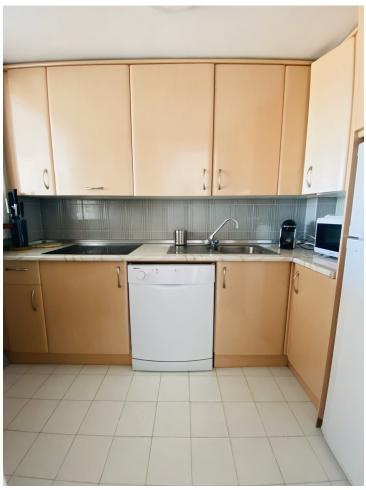

## Short Term Rental - Apartment - Calahonda 1.250€ / Week

Calahonda Apartment

2

2

100 m2

Holiday on the beach, sea view and walking to amenities. This duplex apartment offers a specious living room with dining area and direct access to a terrace with nice sea views. On the same level we find a fully equipped kitchen, bedroom and bathroom. The main bedroom with its bathroom is on the first floor. This is a very specious bedroom and offering open sea views from a terrace. Both large terraces facing the sea and an underground parking in a beachfront community are making this place a perfect holiday accommodation. Playa Lunamar is a beachfront complex of apartments with communal garden and swimming pool, direct access to the boardwalk and the beach and a short walk to beach bars, restaurants, supermarkets and shops. Extra fee: 80Eur final cleaning, 250Eur returnable damage deposit. REGISTERED WITH LICENSE NUMBER: CTC-2017073480