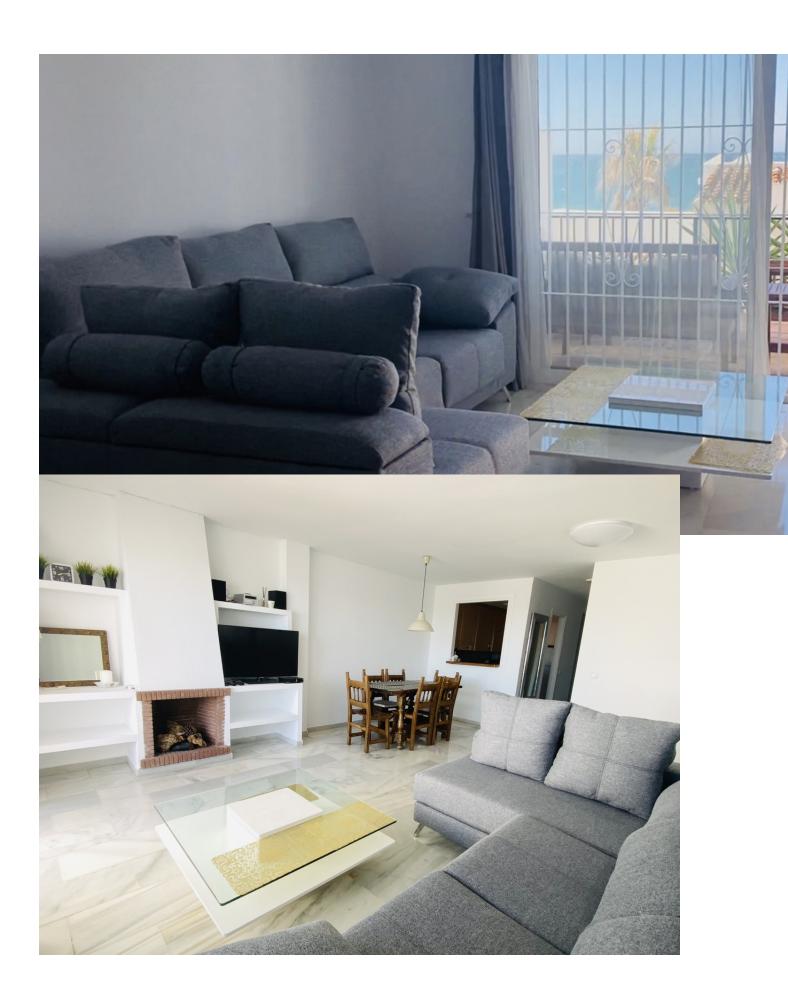

## Short Term Rental - Apartment - Calahonda 1.250€ / Week

Calahonda Apartment

2

2

100 m2

Holiday on the beach, sea view and walking to amenities. This duplex apartment offers a specious living room with dining area and direct access to a terrace with nice sea views. On the same level we find a fully equipped kitchen, bedroom and bathroom. The main bedroom with its bathroom is on the first floor. This is a very specious bedroom and offering open sea views from a terrace. Both large terraces facing the sea and an underground parking in a beachfront community are making this place a perfect holiday accommodation. Playa Lunamar is a beachfront complex of apartments with communal garden and swimming pool, direct access to the boardwalk and the beach and a short walk to beach bars, restaurants, supermarkets and shops. Extra fee: 80Eur final cleaning, 250Eur returnable damage deposit. REGISTERED WITH LICENSE NUMBER: CTC-2017073480