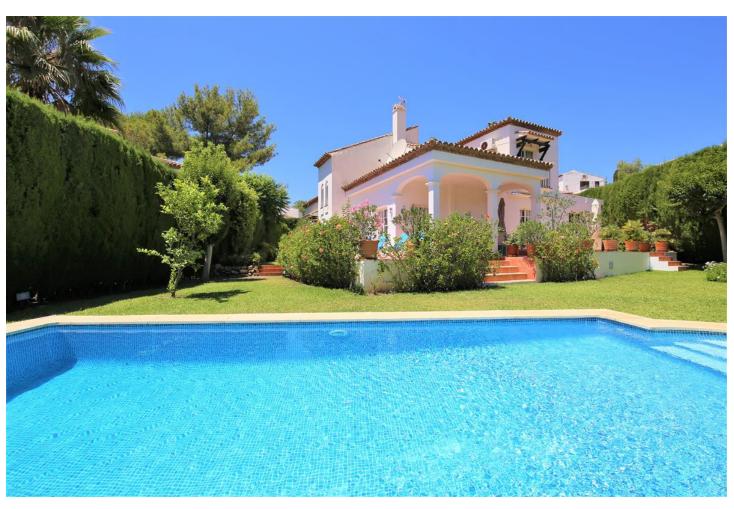

## Short Term Rental - House - Marbella 1.595€ / Week

Marbella House

4

3

300 m<sup>2</sup>

900 m2

This lovely spacious villa is just a few minutes' drive from the beach and Puerto Banus marina. It is set in the exclusive closed Marbella Country Club urbanisation and it is only available for families, golfers and married couples. This stylish and well appointed villa is in immediate reach of the Las Brisas and Aloha Golf golf courses. All the amenities you could require, from the shops and restaurants to the bars and nightlife are just a short stop away in Marbella. As soon as you enter the villa, you will notice its welcoming and friendly family atmosphere. The large living room and four bedrooms provide comfortable accommodation for up to six quests. The entire property has independent air-conditioning units in all bedrooms and living room. Off the kitchen, you will find a lovely seated outdoor dining area which provides the perfect location for alfresco dining, a built-in charcoal BBQ is also available. The private garden and the surrounding areas around the good sized private pool are ideal for sunbathing and relaxing. A private parking space is also available along with plenty of street parking inside the community. Overall, this villa offers quality accommodation in a very relaxed location. This lovely villa is located in the very quiet resort of "The Marbella Country Club" which is located in Nueva Andalucia, Marbella, This beautiful and spacious house is just 5 km away from the famous Puerto Banus. The urbanisation is gated with a friendly security guard who knows everybody who is coming and going. There are many well known golf clubs in the surrounding area such as Las Brisas and Aloha golf. The surrounding neighbourhood is definitely for those who are looking for a quiet, relaxing location in a quality setting. This closed community is only available for families during the summer.