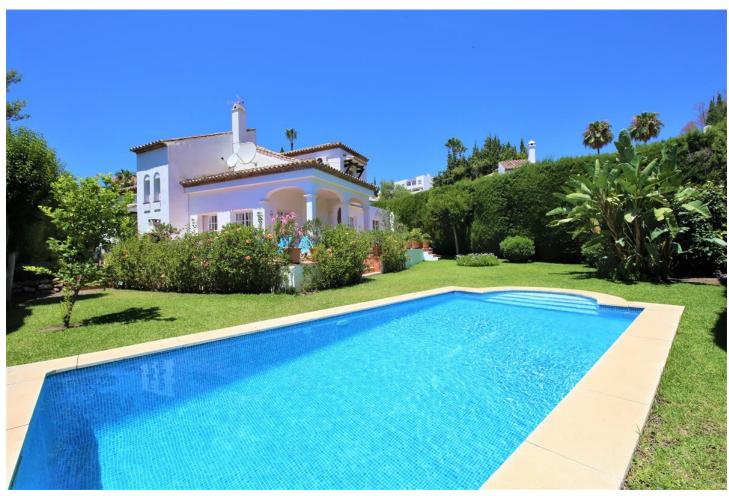

## Short Term Rental - House - Marbella 1.595€ / Week

Marbella House

4

3

300 m<sup>2</sup>

900 m2

This lovely spacious villa is just a few minutes' drive from the beach and Puerto Banus marina. It is set in the exclusive closed Marbella Country Club urbanisation and it is only available for families, golfers and married couples. This stylish and well appointed villa is in immediate reach of the Las Brisas and Aloha Golf golf courses. All the amenities you could require, from the shops and restaurants to the bars and nightlife are just a short stop away in Marbella. As soon as you enter the villa, you will notice its welcoming and friendly family atmosphere. The large living room and four bedrooms provide comfortable accommodation for up to six quests. The entire property has independent air-conditioning units in all bedrooms and living room. Off the kitchen, you will find a lovely seated outdoor dining area which provides the perfect location for alfresco dining, a built-in charcoal BBQ is also available. The private garden and the surrounding areas around the good sized private pool are ideal for sunbathing and relaxing. A private parking space is also available along with plenty of street parking inside the community. Overall, this villa offers quality accommodation in a very relaxed location. This lovely villa is located in the very quiet resort of "The Marbella Country Club" which is located in Nueva Andalucia, Marbella, This beautiful and spacious house is just 5 km away from the famous Puerto Banus. The urbanisation is gated with a friendly security guard who knows everybody who is coming and going. There are many well known golf clubs in the surrounding area such as Las Brisas and Aloha golf. The surrounding neighbourhood is definitely for those who are looking for a quiet, relaxing location in a quality setting. This closed community is only available for families during the summer.