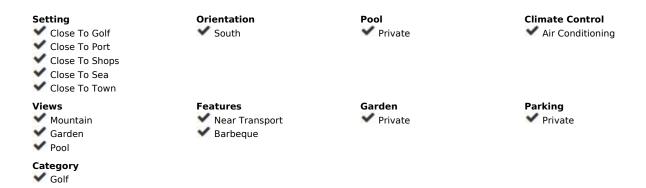

## Short Term Rental - House - Marbella 1.595€ / Week

Marbella House

4

3

300 m<sup>2</sup>

900 m2

This lovely spacious villa is just a few minutes' drive from the beach and Puerto Banus marina. It is set in the exclusive closed Marbella Country Club urbanisation and it is only available for families, golfers and married couples. This stylish and well appointed villa is in immediate reach of the Las Brisas and Aloha Golf golf courses. All the amenities you could require, from the shops and restaurants to the bars and nightlife are just a short stop away in Marbella. As soon as you enter the villa, you will notice its welcoming and friendly family atmosphere. The large living room and four bedrooms provide comfortable accommodation for up to six quests. The entire property has independent air-conditioning units in all bedrooms and living room. Off the kitchen, you will find a lovely seated outdoor dining area which provides the perfect location for alfresco dining, a built-in charcoal BBQ is also available. The private garden and the surrounding areas around the good sized private pool are ideal for sunbathing and relaxing. A private parking space is also available along with plenty of street parking inside the community. Overall, this villa offers quality accommodation in a very relaxed location. This lovely villa is located in the very quiet resort of "The Marbella Country Club" which is located in Nueva Andalucia, Marbella, This beautiful and spacious house is just 5 km away from the famous Puerto Banus. The urbanisation is gated with a friendly security guard who knows everybody who is coming and going. There are many well known golf clubs in the surrounding area such as Las Brisas and Aloha golf. The surrounding neighbourhood is definitely for those who are looking for a quiet, relaxing location in a quality setting. This closed community is only available for families during the summer.