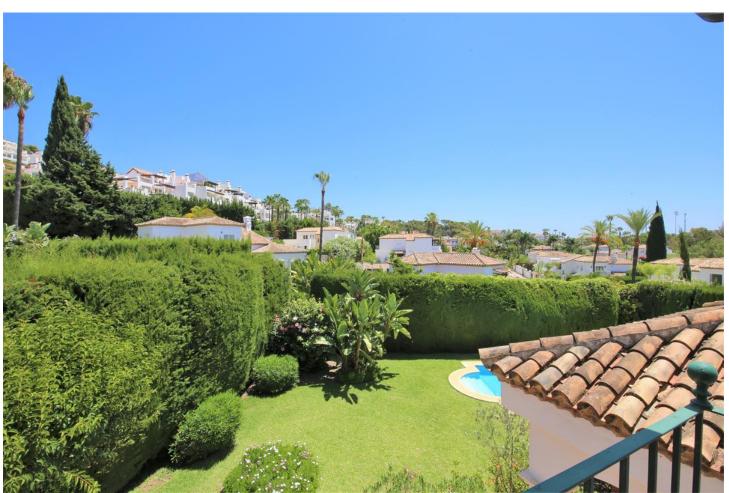

## Short Term Rental - House - Marbella 1.595€ / Week

Marbella House

4

3

300 m<sup>2</sup>

900 m2

This lovely spacious villa is just a few minutes' drive from the beach and Puerto Banus marina. It is set in the exclusive closed Marbella Country Club urbanisation and it is only available for families, golfers and married couples. This stylish and well appointed villa is in immediate reach of the Las Brisas and Aloha Golf golf courses. All the amenities you could require, from the shops and restaurants to the bars and nightlife are just a short stop away in Marbella. As soon as you enter the villa, you will notice its welcoming and friendly family atmosphere. The large living room and four bedrooms provide comfortable accommodation for up to six quests. The entire property has independent air-conditioning units in all bedrooms and living room. Off the kitchen, you will find a lovely seated outdoor dining area which provides the perfect location for alfresco dining, a built-in charcoal BBQ is also available. The private garden and the surrounding areas around the good sized private pool are ideal for sunbathing and relaxing. A private parking space is also available along with plenty of street parking inside the community. Overall, this villa offers quality accommodation in a very relaxed location. This lovely villa is located in the very quiet resort of "The Marbella Country Club" which is located in Nueva Andalucia, Marbella, This beautiful and spacious house is just 5 km away from the famous Puerto Banus. The urbanisation is gated with a friendly security guard who knows everybody who is coming and going. There are many well known golf clubs in the surrounding area such as Las Brisas and Aloha golf. The surrounding neighbourhood is definitely for those who are looking for a quiet, relaxing location in a quality setting. This closed community is only available for families during the summer.