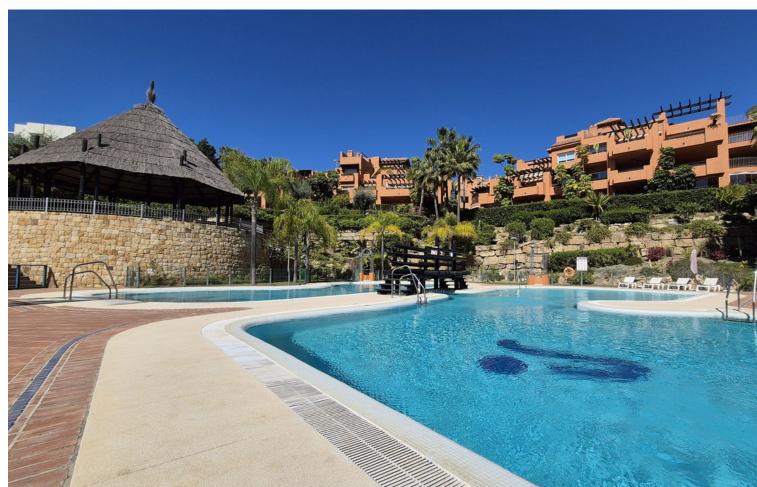

## Short Term Rental - Apartment - Nueva Andalucía 1.250€ / Week

Nueva Andalucía Apartment

3

2

233 m<sup>2</sup>

Fantastic 3 bedroom 2 bathroom flat in the prestigious urbanisation La Cerquilla with garden and swimming pool 5 minutes drive from Puerto Banus in the Golf Valley of Nueva Andalucia. Ideal for a pleasant family holiday. El Alminar de Marbella is a luxury development in the heart of the Nueva Andalucia Golf Valley. Only 5 minutes' drive from Puerto Banús, this property offers a perfect balance between comfort, elegance and a privileged location. The flat is distinguished by its ample spaces, with a well thought-out layout and high quality finishes that provide a sophisticated and welcoming atmosphere. The development boasts lush gardens, a communal swimming pool and a secure environment, ideal for an unforgettable family holiday. The children can play freely while the adults relax in an oasis of tranquillity. The garage space in the basement guarantees comfort and security for your vehicle, adding a touch of convenience to your day to day life. Surrounded by the best golf courses in the region, this flat is a paradise for golf lovers. You will also be close to the luxury boutiques, gourmet restaurants and vibrant nightlife of Puerto Banús. The beautiful beaches of the Costa del Sol are just a stone's throw away, offering you the opportunity to enjoy the sun and sea at any time. This flat is more than just a property; it is an invitation to experience a life of luxury and comfort in one of the Costa del Sol's most prestigious destinations. Whether for a family holiday or as a permanent residence, this home offers everything you need to live in style and comfort. Don't miss the opportunity to make this flat your new haven in Nueva Andalucía.