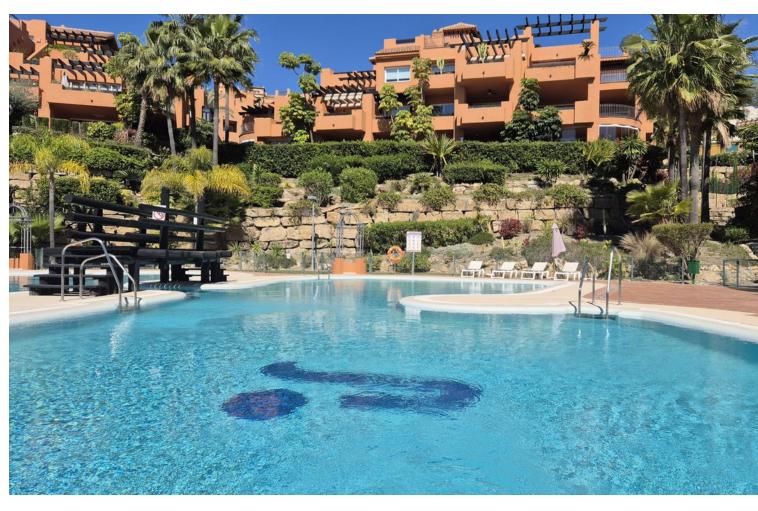

## Short Term Rental - Apartment - Nueva Andalucía 1.250€ / Week

Nueva Andalucía Apartment

3

2

233 m<sup>2</sup>

Fantastic 3 bedroom 2 bathroom flat in the prestigious urbanisation La Cerquilla with garden and swimming pool 5 minutes drive from Puerto Banus in the Golf Valley of Nueva Andalucia. Ideal for a pleasant family holiday. El Alminar de Marbella is a luxury development in the heart of the Nueva Andalucia Golf Valley. Only 5 minutes' drive from Puerto Banús, this property offers a perfect balance between comfort, elegance and a privileged location. The flat is distinguished by its ample spaces, with a well thought-out layout and high quality finishes that provide a sophisticated and welcoming atmosphere. The development boasts lush gardens, a communal swimming pool and a secure environment, ideal for an unforgettable family holiday. The children can play freely while the adults relax in an oasis of tranquillity. The garage space in the basement guarantees comfort and security for your vehicle, adding a touch of convenience to your day to day life. Surrounded by the best golf courses in the region, this flat is a paradise for golf lovers. You will also be close to the luxury boutiques, gourmet restaurants and vibrant nightlife of Puerto Banús. The beautiful beaches of the Costa del Sol are just a stone's throw away, offering you the opportunity to enjoy the sun and sea at any time. This flat is more than just a property; it is an invitation to experience a life of luxury and comfort in one of the Costa del Sol's most prestigious destinations. Whether for a family holiday or as a permanent residence, this home offers everything you need to live in style and comfort. Don't miss the opportunity to make this flat your new haven in Nueva Andalucía.