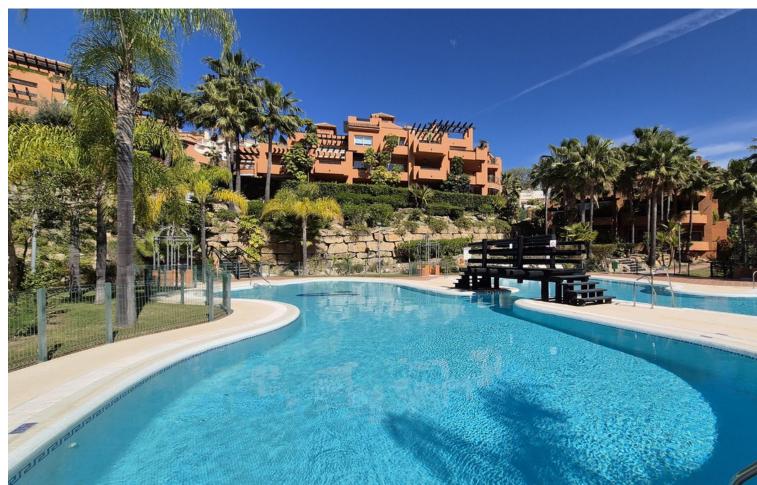

## Short Term Rental - Apartment - Nueva Andalucía 1.250€ / Week

Nueva Andalucía Apartment

3

2

233 m<sup>2</sup>

Fantastic 3 bedroom 2 bathroom flat in the prestigious urbanisation La Cerquilla with garden and swimming pool 5 minutes drive from Puerto Banus in the Golf Valley of Nueva Andalucia. Ideal for a pleasant family holiday. El Alminar de Marbella is a luxury development in the heart of the Nueva Andalucia Golf Valley. Only 5 minutes' drive from Puerto Banús, this property offers a perfect balance between comfort, elegance and a privileged location. The flat is distinguished by its ample spaces, with a well thought-out layout and high quality finishes that provide a sophisticated and welcoming atmosphere. The development boasts lush gardens, a communal swimming pool and a secure environment, ideal for an unforgettable family holiday. The children can play freely while the adults relax in an oasis of tranquillity. The garage space in the basement guarantees comfort and security for your vehicle, adding a touch of convenience to your day to day life. Surrounded by the best golf courses in the region, this flat is a paradise for golf lovers. You will also be close to the luxury boutiques, gourmet restaurants and vibrant nightlife of Puerto Banús. The beautiful beaches of the Costa del Sol are just a stone's throw away, offering you the opportunity to enjoy the sun and sea at any time. This flat is more than just a property; it is an invitation to experience a life of luxury and comfort in one of the Costa del Sol's most prestigious destinations. Whether for a family holiday or as a permanent residence, this home offers everything you need to live in style and comfort. Don't miss the opportunity to make this flat your new haven in Nueva Andalucía.