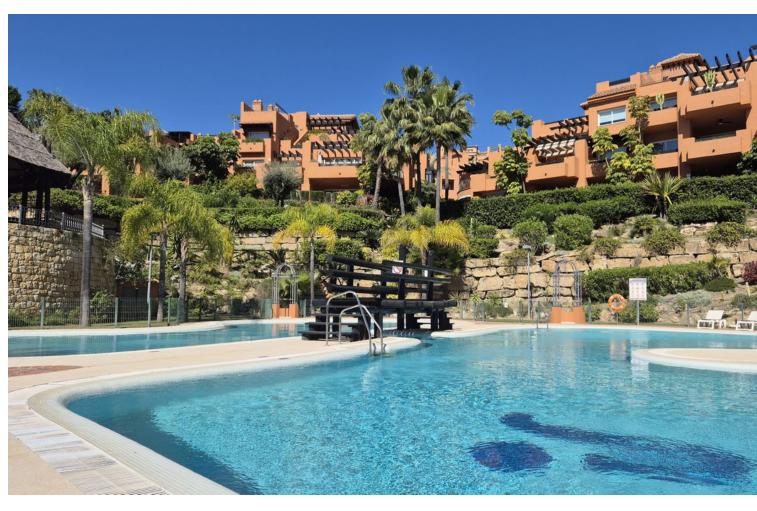

## Short Term Rental - Apartment - Nueva Andalucía 1.250€ / Week

Nueva Andalucía Apartment

3

2

233 m<sup>2</sup>

Fantastic 3 bedroom 2 bathroom flat in the prestigious urbanisation La Cerquilla with garden and swimming pool 5 minutes drive from Puerto Banus in the Golf Valley of Nueva Andalucia. Ideal for a pleasant family holiday. El Alminar de Marbella is a luxury development in the heart of the Nueva Andalucia Golf Valley. Only 5 minutes' drive from Puerto Banús, this property offers a perfect balance between comfort, elegance and a privileged location. The flat is distinguished by its ample spaces, with a well thought-out layout and high quality finishes that provide a sophisticated and welcoming atmosphere. The development boasts lush gardens, a communal swimming pool and a secure environment, ideal for an unforgettable family holiday. The children can play freely while the adults relax in an oasis of tranquillity. The garage space in the basement guarantees comfort and security for your vehicle, adding a touch of convenience to your day to day life. Surrounded by the best golf courses in the region, this flat is a paradise for golf lovers. You will also be close to the luxury boutiques, gourmet restaurants and vibrant nightlife of Puerto Banús. The beautiful beaches of the Costa del Sol are just a stone's throw away, offering you the opportunity to enjoy the sun and sea at any time. This flat is more than just a property; it is an invitation to experience a life of luxury and comfort in one of the Costa del Sol's most prestigious destinations. Whether for a family holiday or as a permanent residence, this home offers everything you need to live in style and comfort. Don't miss the opportunity to make this flat your new haven in Nueva Andalucía.