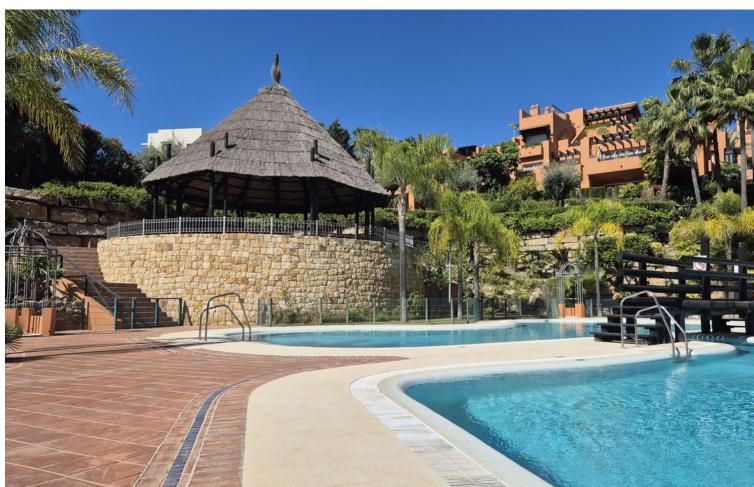

## Short Term Rental - Apartment - Nueva Andalucía 1.250€ / Week

Nueva Andalucía Apartment

3

2

233 m<sup>2</sup>

Fantastic 3 bedroom 2 bathroom flat in the prestigious urbanisation La Cerquilla with garden and swimming pool 5 minutes drive from Puerto Banus in the Golf Valley of Nueva Andalucia. Ideal for a pleasant family holiday. El Alminar de Marbella is a luxury development in the heart of the Nueva Andalucia Golf Valley. Only 5 minutes' drive from Puerto Banús, this property offers a perfect balance between comfort, elegance and a privileged location. The flat is distinguished by its ample spaces, with a well thought-out layout and high quality finishes that provide a sophisticated and welcoming atmosphere. The development boasts lush gardens, a communal swimming pool and a secure environment, ideal for an unforgettable family holiday. The children can play freely while the adults relax in an oasis of tranquillity. The garage space in the basement guarantees comfort and security for your vehicle, adding a touch of convenience to your day to day life. Surrounded by the best golf courses in the region, this flat is a paradise for golf lovers. You will also be close to the luxury boutiques, gourmet restaurants and vibrant nightlife of Puerto Banús. The beautiful beaches of the Costa del Sol are just a stone's throw away, offering you the opportunity to enjoy the sun and sea at any time. This flat is more than just a property; it is an invitation to experience a life of luxury and comfort in one of the Costa del Sol's most prestigious destinations. Whether for a family holiday or as a permanent residence, this home offers everything you need to live in style and comfort. Don't miss the opportunity to make this flat your new haven in Nueva Andalucía.