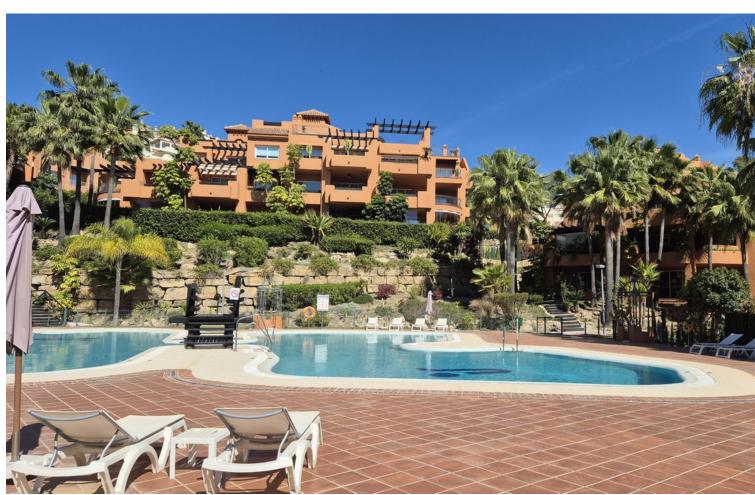

## Short Term Rental - Apartment - Nueva Andalucía 1.250€ / Week

Nueva Andalucía Apartment

3

2

233 m<sup>2</sup>

Fantastic 3 bedroom 2 bathroom flat in the prestigious urbanisation La Cerquilla with garden and swimming pool 5 minutes drive from Puerto Banus in the Golf Valley of Nueva Andalucia. Ideal for a pleasant family holiday. El Alminar de Marbella is a luxury development in the heart of the Nueva Andalucia Golf Valley. Only 5 minutes' drive from Puerto Banús, this property offers a perfect balance between comfort, elegance and a privileged location. The flat is distinguished by its ample spaces, with a well thought-out layout and high quality finishes that provide a sophisticated and welcoming atmosphere. The development boasts lush gardens, a communal swimming pool and a secure environment, ideal for an unforgettable family holiday. The children can play freely while the adults relax in an oasis of tranquillity. The garage space in the basement guarantees comfort and security for your vehicle, adding a touch of convenience to your day to day life. Surrounded by the best golf courses in the region, this flat is a paradise for golf lovers. You will also be close to the luxury boutiques, gourmet restaurants and vibrant nightlife of Puerto Banús. The beautiful beaches of the Costa del Sol are just a stone's throw away, offering you the opportunity to enjoy the sun and sea at any time. This flat is more than just a property; it is an invitation to experience a life of luxury and comfort in one of the Costa del Sol's most prestigious destinations. Whether for a family holiday or as a permanent residence, this home offers everything you need to live in style and comfort. Don't miss the opportunity to make this flat your new haven in Nueva Andalucía.