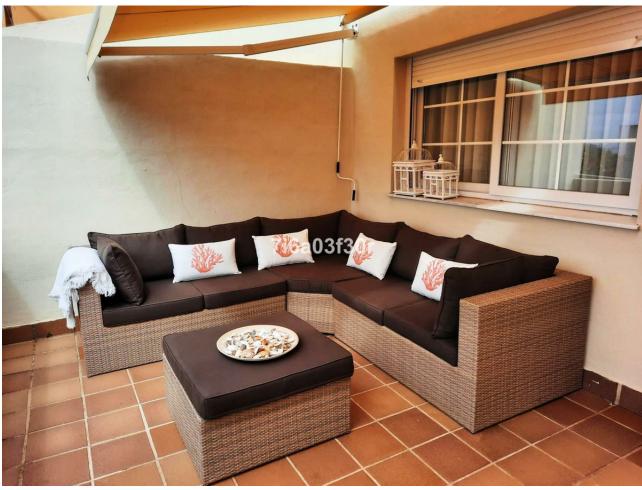

## Short Term Rental - Apartment - Marbella 1.300€ / Week

Marbella Apartment

3

2

140 m<sup>2</sup>

\*\*\*\*\*\*\*\*\*Best location In Marbella\*\*\*\*\*\*\*\* Guests at the apartment can go cycling nearby, or enjoy the sun terrace all day! Only available for 11 months!!! The apartment: The apartment comes with 3 bedrooms, 2 bathroom, bed linen, towels, a flat-screen TV with satellite channels, a dining area, a fully equipped kitchen, and a balcony with pool views. The property provides towels and bed linen at an extra cost. Duplex with 3 rooms. On the ground floor there is a spacious living room with access to a terrace with some sea views, a kitchen, 1 bedroom with 2 single beds, which are together for  $\sqcap$ 1.60 with a terrace overlooking the forest, a bathroom with a bathtub and a double room of 1.80. with access to the terrace. On the first floor is the suite room, with 2 private terraces. The room has access to a large terrace with part sea views, a bathroom with a large bathtub, a shower and a large dressing room with access to the terrace with views of the forest. Ideal apartment for a perfect vacation, luxury at the best price! Bright and lovely the heart of Marbella's Golden Mile, 200 m from Puente Romano Resort and just 5 min walking distance from the beach. 3 km/8 min by car from Puerto Banus. Rules: It is absolutely forbidden to held parties at the place and to make any noise after 10 pm in order to respect the neighbors 'rest. it is also not allowed to smoke inside the flat. Thank you. Area: This accommodation is a 6-minute walk from the beach. Set in Marbella, 700 meters from Casablanca Beach and 2.1 km from La Fontanilla Beach, Gala Placidia Golden Mile offers accommodation with free WiFi, air conditioning, a seasonal outdoor swimming pool and a garden. This apartment offers free private parking and a tour desk. Gala Placidia Golden Mile is 2.3 km from Rio Verde Beach and 6 km from Marbella Bullring. The nearest airport is Malaga, located 56 km away. Beautiful second floor apartment with sea views is located in the Gala Placidia urbanization, a few steps from some of the most exclusive places in Marbella, such as Puente Romano and Marbella Club Hotel. Restaurants, beaches and services are all within walking distance. Gated community with communal gardens and pool. This spacious accommodation consists of a large living room with a dining area, a fully equipped kitchen, two double bedrooms and two bathrooms. Community with pool and underground parking. A few minutes from Puerto Banús and a few meters from the beach.