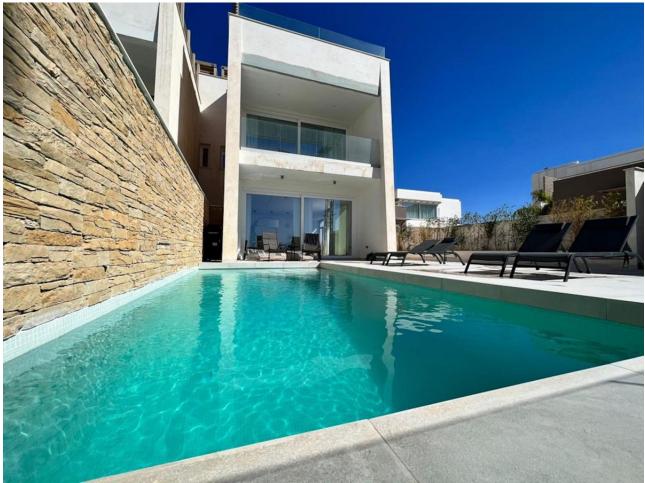

## Short Term Rental - House - Calahonda **3.550€ / Week**

Villa is going to be AVAILABLE from May 2023. Beautifully decorated Villa with sea views, at just 5 minutes from Cabopino Marina and the beach. Modern and stylish house invites you to enjoy the Mediterranean lifestyle in the cozy outdoor areas surrounded by green nature. Upon entering the house, consisting of a grand living room, dining area and open plan kitchen, as well as a guest ensuite bedroom. From here one has direct access to both the front southwest facing terrace and the rear patio, which has been featured with an open-air solarium and pool area. From the first floor, a modern staircase leads to the first floor which consists of two ensuite bedrooms one of which has a private terrace and a walk in closet, the entire floor shares a large living area. The rooftop consists of a solarium with panoramic sea views. From the basement one also has direct access to the double garage with electric door and remote control. Close to supermarkets, restaurants, schools, golf courses and just 5 minutes drive from Elviria Shopping Center.