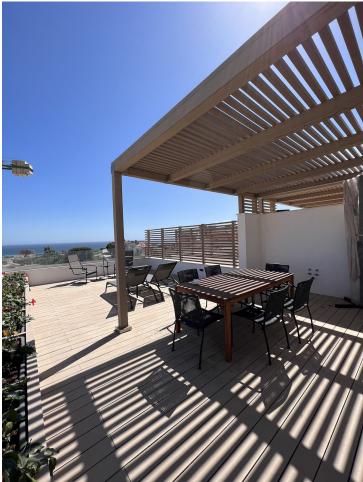

## Short Term Rental - House - Calahonda **3.550€ / Week**

Villa is going to be AVAILABLE from May 2023. Beautifully decorated Villa with sea views, at just 5 minutes from Cabopino Marina and the beach. Modern and stylish house invites you to enjoy the Mediterranean lifestyle in the cozy outdoor areas surrounded by green nature. Upon entering the house, consisting of a grand living room, dining area and open plan kitchen, as well as a guest ensuite bedroom. From here one has direct access to both the front southwest facing terrace and the rear patio, which has been featured with an open-air solarium and pool area. From the first floor, a modern staircase leads to the first floor which consists of two ensuite bedrooms one of which has a private terrace and a walk in closet, the entire floor shares a large living area. The rooftop consists of a solarium with panoramic sea views. From the basement one also has direct access to the double garage with electric door and remote control. Close to supermarkets, restaurants, schools, golf courses and just 5 minutes drive from Elviria Shopping Center.

Setting Close To Port Close To Shops Close To Town

Climate Control

Views Sea Mountain

<sup>®</sup> Panoramic

-

Orientation

🔨 South

Kitchen ✓ Fully Fitted