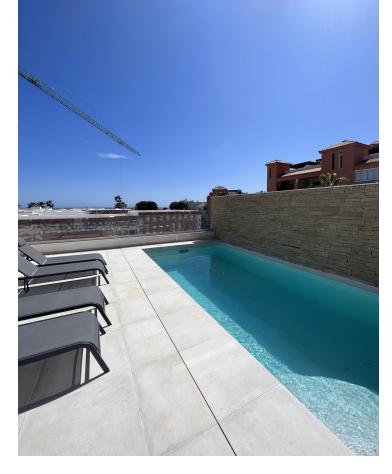

## Short Term Rental - House - Calahonda **3.550€ / Week**

Villa is going to be AVAILABLE from May 2023. Beautifully decorated Villa with sea views, at just 5 minutes from Cabopino Marina and the beach. Modern and stylish house invites you to enjoy the Mediterranean lifestyle in the cozy outdoor areas surrounded by green nature. Upon entering the house, consisting of a grand living room, dining area and open plan kitchen, as well as a guest ensuite bedroom. From here one has direct access to both the front southwest facing terrace and the rear patio, which has been featured with an open-air solarium and pool area. From the first floor, a modern staircase leads to the first floor which consists of two ensuite bedrooms one of which has a private terrace and a walk in closet, the entire floor shares a large living area. The rooftop consists of a solarium with panoramic sea views. From the basement one also has direct access to the double garage with electric door and remote control. Close to supermarkets, restaurants, schools, golf courses and just 5 minutes drive from Elviria Shopping Center.