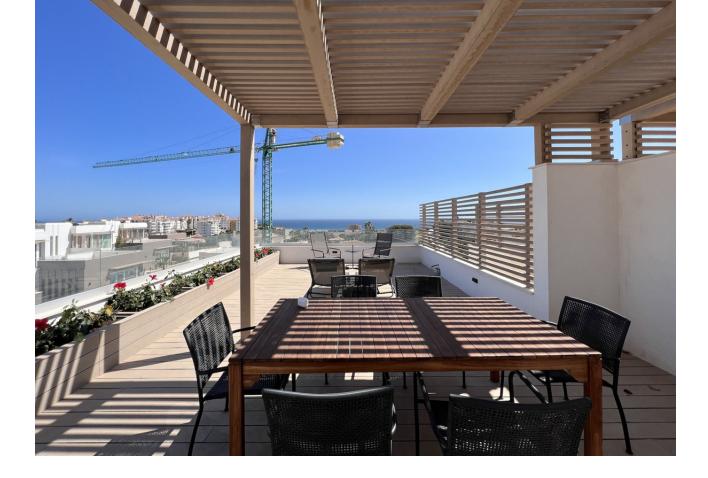

## Short Term Rental - House - Calahonda **3.550€ / Week**

Villa is going to be AVAILABLE from May 2023. Beautifully decorated Villa with sea views, at just 5 minutes from Cabopino Marina and the beach. Modern and stylish house invites you to enjoy the Mediterranean lifestyle in the cozy outdoor areas surrounded by green nature. Upon entering the house, consisting of a grand living room, dining area and open plan kitchen, as well as a guest ensuite bedroom. From here one has direct access to both the front southwest facing terrace and the rear patio, which has been featured with an open-air solarium and pool area. From the first floor, a modern staircase leads to the first floor which consists of two ensuite bedrooms one of which has a private terrace and a walk in closet, the entire floor shares a large living area. The rooftop consists of a solarium with panoramic sea views. From the basement one also has direct access to the double garage with electric door and remote control. Close to supermarkets, restaurants, schools, golf courses and just 5 minutes drive from Elviria Shopping Center.