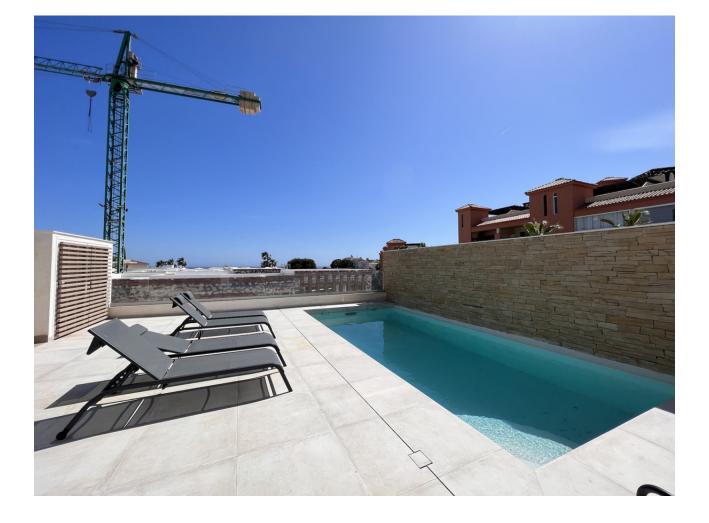

## Short Term Rental - House - Calahonda **3.550€ / Week**

Villa is going to be AVAILABLE from May 2023. Beautifully decorated Villa with sea views, at just 5 minutes from Cabopino Marina and the beach. Modern and stylish house invites you to enjoy the Mediterranean lifestyle in the cozy outdoor areas surrounded by green nature. Upon entering the house, consisting of a grand living room, dining area and open plan kitchen, as well as a guest ensuite bedroom. From here one has direct access to both the front southwest facing terrace and the rear patio, which has been featured with an open-air solarium and pool area. From the first floor, a modern staircase leads to the first floor which consists of two ensuite bedrooms one of which has a private terrace and a walk in closet, the entire floor shares a large living area. The rooftop consists of a solarium with panoramic sea views. From the basement one also has direct access to the double garage with electric door and remote control. Close to supermarkets, restaurants, schools, golf courses and just 5 minutes drive from Elviria Shopping Center.

Pool ✓ Private

Furniture Fully Furnished

Category Holiday Homes Investment