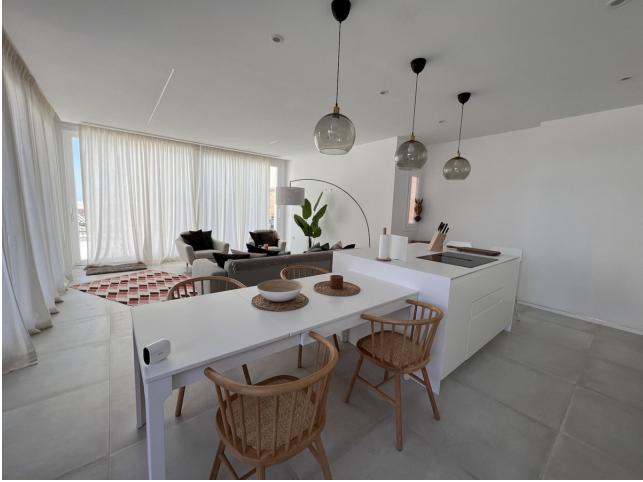

## Short Term Rental - House - Calahonda **3.550€ / Week**

Villa is going to be AVAILABLE from May 2023. Beautifully decorated Villa with sea views, at just 5 minutes from Cabopino Marina and the beach. Modern and stylish house invites you to enjoy the Mediterranean lifestyle in the cozy outdoor areas surrounded by green nature. Upon entering the house, consisting of a grand living room, dining area and open plan kitchen, as well as a guest ensuite bedroom. From here one has direct access to both the front southwest facing terrace and the rear patio, which has been featured with an open-air solarium and pool area. From the first floor, a modern staircase leads to the first floor which consists of two ensuite bedrooms one of which has a private terrace and a walk in closet, the entire floor shares a large living area. The rooftop consists of a solarium with panoramic sea views. From the basement one also has direct access to the double garage with electric door and remote control. Close to supermarkets, restaurants, schools, golf courses and just 5 minutes drive from Elviria Shopping Center.