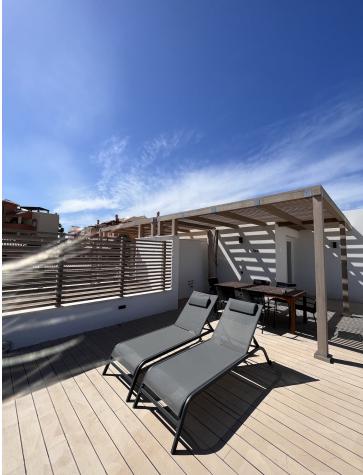

## Short Term Rental - House - Calahonda **3.550€ / Week**

Villa is going to be AVAILABLE from May 2023. Beautifully decorated Villa with sea views, at just 5 minutes from Cabopino Marina and the beach. Modern and stylish house invites you to enjoy the Mediterranean lifestyle in the cozy outdoor areas surrounded by green nature. Upon entering the house, consisting of a grand living room, dining area and open plan kitchen, as well as a guest ensuite bedroom. From here one has direct access to both the front southwest facing terrace and the rear patio, which has been featured with an open-air solarium and pool area. From the first floor, a modern staircase leads to the first floor which consists of two ensuite bedrooms one of which has a private terrace and a walk in closet, the entire floor shares a large living area. The rooftop consists of a solarium with panoramic sea views. From the basement one also has direct access to the double garage with electric door and remote control. Close to supermarkets, restaurants, schools, golf courses and just 5 minutes drive from Elviria Shopping Center.

Garden Private Condition Excellent

> Features Covered Terrace Fitted Wardrobes Near Transport Private Terrace Solarium Ensuite Bathroom Marble Flooring Double Glazing Security Entry Phone Alarm System

💙 24 Hour Security

Pool ✓ Private

Furniture Fully Furnished

Category Holiday Homes Investment