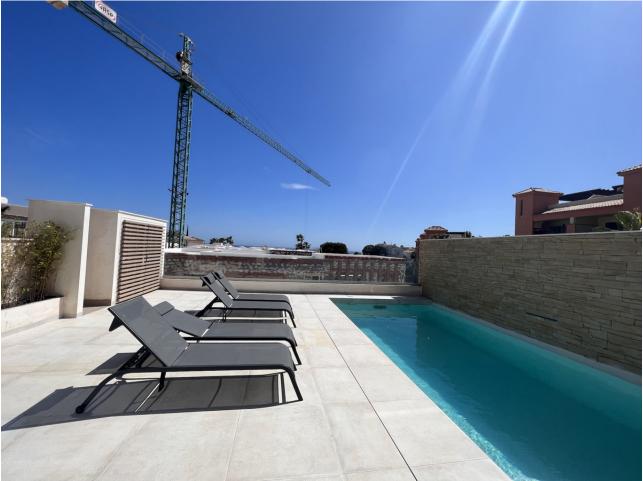

## Short Term Rental - House - Calahonda **3.550€ / Week**

Villa is going to be AVAILABLE from May 2023. Beautifully decorated Villa with sea views, at just 5 minutes from Cabopino Marina and the beach. Modern and stylish house invites you to enjoy the Mediterranean lifestyle in the cozy outdoor areas surrounded by green nature. Upon entering the house, consisting of a grand living room, dining area and open plan kitchen, as well as a guest ensuite bedroom. From here one has direct access to both the front southwest facing terrace and the rear patio, which has been featured with an open-air solarium and pool area. From the first floor, a modern staircase leads to the first floor which consists of two ensuite bedrooms one of which has a private terrace and a walk in closet, the entire floor shares a large living area. The rooftop consists of a solarium with panoramic sea views. From the basement one also has direct access to the double garage with electric door and remote control. Close to supermarkets, restaurants, schools, golf courses and just 5 minutes drive from Elviria Shopping Center.

Pool ✓ Private

Furniture Fully Furnished

Category Holiday Homes Investment