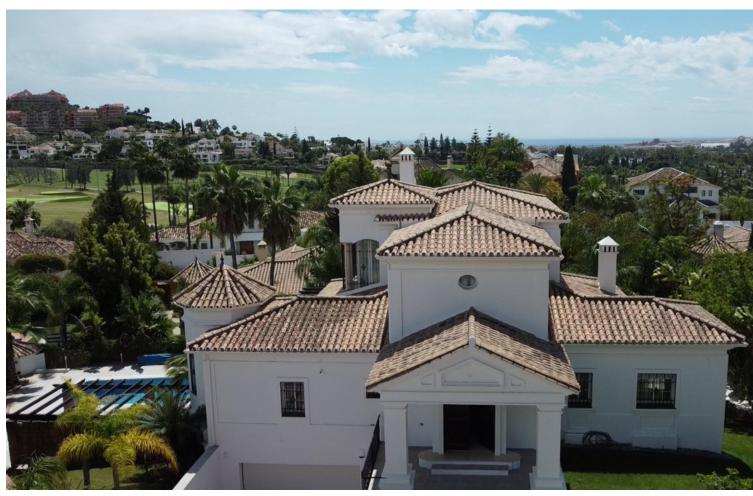

## Short Term Rental - House - Nueva Andalucía 7.000€ / Week

Nueva Andalucía House

5

5

532 m2

1129 m2

Magnificent villa located in a small gated and exclusive community in the most sought after area of Nueva Andalucia, Marbella's internationally renovned golf valley, situated on the hillside of the Puerto Banus and the heart of Los Naranjos Golf. South oriented and built over three floors. Can sleep 14 in 5 bedrooms. 5 bathrooms. Large private pool area with kitchen, shower and toilet. The ground floor consists of an impressive entrance leading to a spacious open living area connected to inside and outdoor dining area and separated kitchen with a luminous breakfast corner. The living and dining area has direct access to spacious terraces with lounging and dining areas, with stairs leading down to the inviting pool deck. On the upper floor there is a spacious and bright master bedroom en-suite bathroom and walk in closet with a beautiful terrace with open views over the golf valley and Mediterranean sea. The lower floor is spacious and bright consisting of three large bedrooms and a living room leading to a fantastic covered terrace for your morning exercises and which leads out to the beautiful garden with private swimming pool and large gazebo with connected kitchen. It further includes a utility room and a large garage with space for two cars and ample driveaway. Rental Prices: Low season (November to May -Excluding Christmas and Easter holidays which count as Middle Season): 6.500 - 7.000 // week Middle season (May, June, September, October): 9.500 // week High season (July, August): 15.000 // week