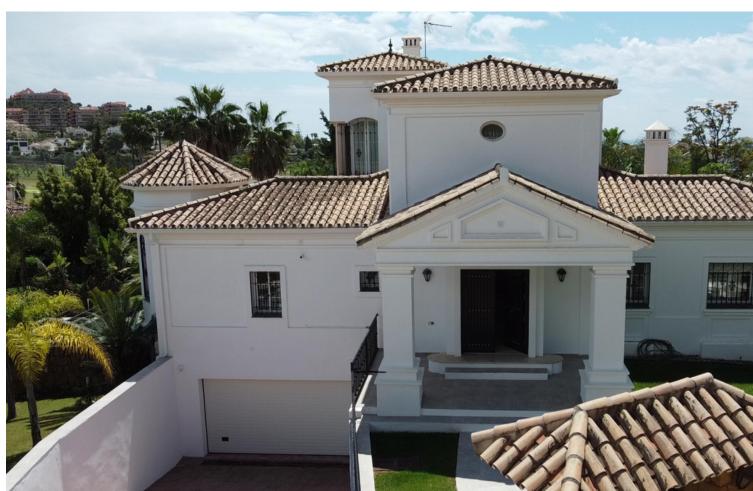

## Short Term Rental - House - Nueva Andalucía 7.000€ / Week

Nueva Andalucía House

5

5

532 m2

1129 m2

Magnificent villa located in a small gated and exclusive community in the most sought after area of Nueva Andalucia, Marbella's internationally renovned golf valley, situated on the hillside of the Puerto Banus and the heart of Los Naranjos Golf. South oriented and built over three floors. Can sleep 14 in 5 bedrooms. 5 bathrooms. Large private pool area with kitchen, shower and toilet. The ground floor consists of an impressive entrance leading to a spacious open living area connected to inside and outdoor dining area and separated kitchen with a luminous breakfast corner. The living and dining area has direct access to spacious terraces with lounging and dining areas, with stairs leading down to the inviting pool deck. On the upper floor there is a spacious and bright master bedroom en-suite bathroom and walk in closet with a beautiful terrace with open views over the golf valley and Mediterranean sea. The lower floor is spacious and bright consisting of three large bedrooms and a living room leading to a fantastic covered terrace for your morning exercises and which leads out to the beautiful garden with private swimming pool and large gazebo with connected kitchen. It further includes a utility room and a large garage with space for two cars and ample driveaway. Rental Prices: Low season (November to May -Excluding Christmas and Easter holidays which count as Middle Season): 6.500 - 7.000 // week Middle season (May, June, September, October): 9.500 // week High season (July, August): 15.000 // week