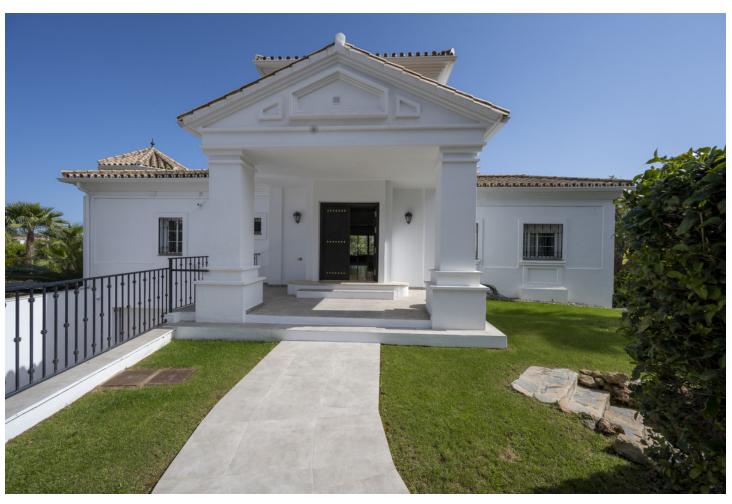

## Short Term Rental - House - Nueva Andalucía 7.000€ / Week

Nueva Andalucía House

5

5

532 m2

1129 m2

Magnificent villa located in a small gated and exclusive community in the most sought after area of Nueva Andalucia, Marbella's internationally renovned golf valley, situated on the hillside of the Puerto Banus and the heart of Los Naranjos Golf. South oriented and built over three floors. Can sleep 14 in 5 bedrooms. 5 bathrooms. Large private pool area with kitchen, shower and toilet. The ground floor consists of an impressive entrance leading to a spacious open living area connected to inside and outdoor dining area and separated kitchen with a luminous breakfast corner. The living and dining area has direct access to spacious terraces with lounging and dining areas, with stairs leading down to the inviting pool deck. On the upper floor there is a spacious and bright master bedroom en-suite bathroom and walk in closet with a beautiful terrace with open views over the golf valley and Mediterranean sea. The lower floor is spacious and bright consisting of three large bedrooms and a living room leading to a fantastic covered terrace for your morning exercises and which leads out to the beautiful garden with private swimming pool and large gazebo with connected kitchen. It further includes a utility room and a large garage with space for two cars and ample driveaway. Rental Prices: Low season (November to May -Excluding Christmas and Easter holidays which count as Middle Season): 6.500 - 7.000 // week Middle season (May, June, September, October): 9.500 // week High season (July, August): 15.000 // week