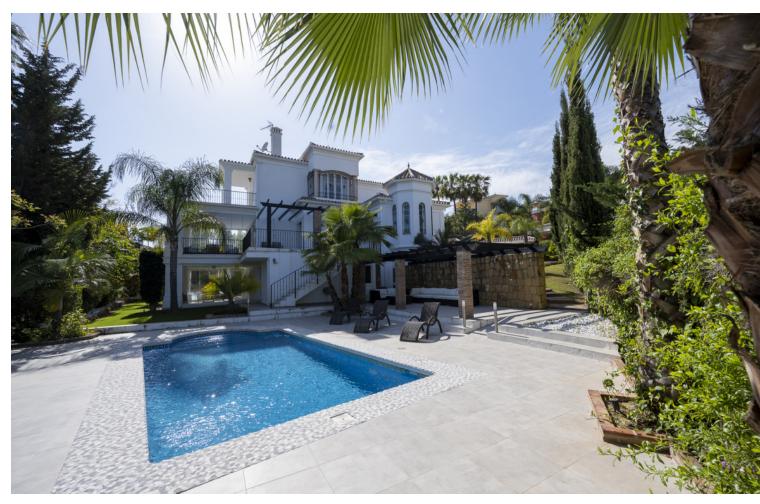

## Short Term Rental - House - Nueva Andalucía 7.000€ / Week

Nueva Andalucía House

5

5

532 m2

1129 m2

Magnificent villa located in a small gated and exclusive community in the most sought after area of Nueva Andalucia, Marbella's internationally renovned golf valley, situated on the hillside of the Puerto Banus and the heart of Los Naranjos Golf. South oriented and built over three floors. Can sleep 14 in 5 bedrooms. 5 bathrooms. Large private pool area with kitchen, shower and toilet. The ground floor consists of an impressive entrance leading to a spacious open living area connected to inside and outdoor dining area and separated kitchen with a luminous breakfast corner. The living and dining area has direct access to spacious terraces with lounging and dining areas, with stairs leading down to the inviting pool deck. On the upper floor there is a spacious and bright master bedroom en-suite bathroom and walk in closet with a beautiful terrace with open views over the golf valley and Mediterranean sea. The lower floor is spacious and bright consisting of three large bedrooms and a living room leading to a fantastic covered terrace for your morning exercises and which leads out to the beautiful garden with private swimming pool and large gazebo with connected kitchen. It further includes a utility room and a large garage with space for two cars and ample driveaway. Rental Prices: Low season (November to May -Excluding Christmas and Easter holidays which count as Middle Season): 6.500 - 7.000 // week Middle season (May, June, September, October): 9.500 // week High season (July, August): 15.000 // week