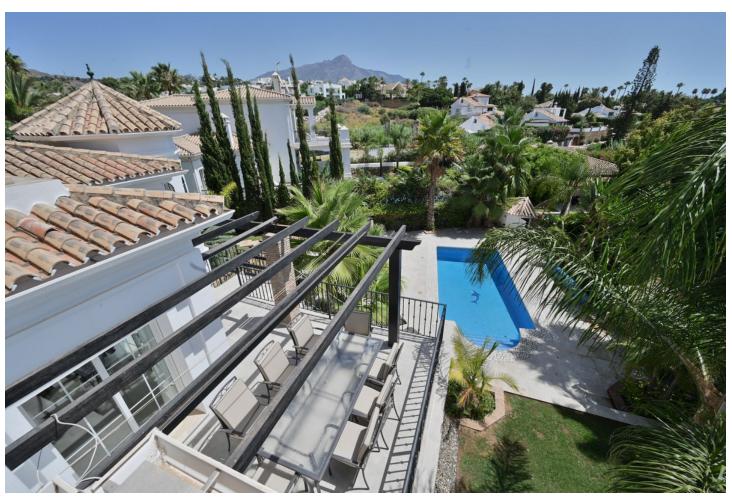

## Short Term Rental - House - Nueva Andalucía 7.000€ / Week

Nueva Andalucía House

5

5

532 m2

1129 m2

Magnificent villa located in a small gated and exclusive community in the most sought after area of Nueva Andalucia, Marbella's internationally renovned golf valley, situated on the hillside of the Puerto Banus and the heart of Los Naranjos Golf. South oriented and built over three floors. Can sleep 14 in 5 bedrooms. 5 bathrooms. Large private pool area with kitchen, shower and toilet. The ground floor consists of an impressive entrance leading to a spacious open living area connected to inside and outdoor dining area and separated kitchen with a luminous breakfast corner. The living and dining area has direct access to spacious terraces with lounging and dining areas, with stairs leading down to the inviting pool deck. On the upper floor there is a spacious and bright master bedroom en-suite bathroom and walk in closet with a beautiful terrace with open views over the golf valley and Mediterranean sea. The lower floor is spacious and bright consisting of three large bedrooms and a living room leading to a fantastic covered terrace for your morning exercises and which leads out to the beautiful garden with private swimming pool and large gazebo with connected kitchen. It further includes a utility room and a large garage with space for two cars and ample driveaway. Rental Prices: Low season (November to May -Excluding Christmas and Easter holidays which count as Middle Season): 6.500 - 7.000 // week Middle season (May, June, September, October): 9.500 // week High season (July, August): 15.000 // week