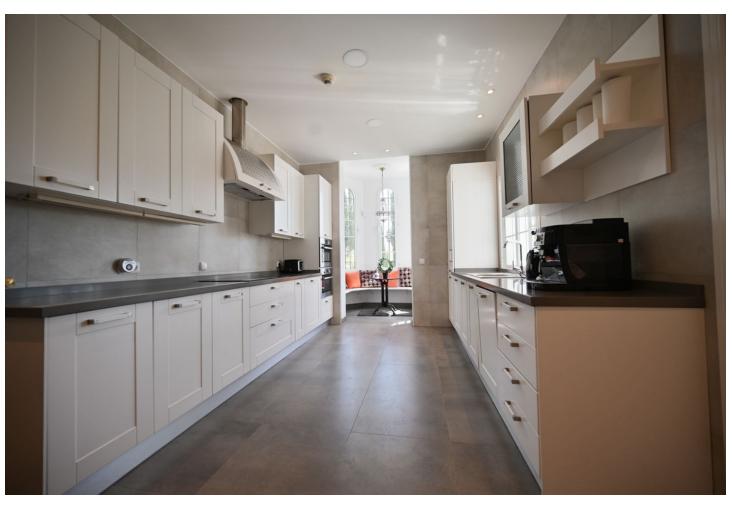

## Short Term Rental - House - Nueva Andalucía 7.000€ / Week

Nueva Andalucía House

5

5

532 m2

1129 m2

Magnificent villa located in a small gated and exclusive community in the most sought after area of Nueva Andalucia, Marbella's internationally renovned golf valley, situated on the hillside of the Puerto Banus and the heart of Los Naranjos Golf. South oriented and built over three floors. Can sleep 14 in 5 bedrooms. 5 bathrooms. Large private pool area with kitchen, shower and toilet. The ground floor consists of an impressive entrance leading to a spacious open living area connected to inside and outdoor dining area and separated kitchen with a luminous breakfast corner. The living and dining area has direct access to spacious terraces with lounging and dining areas, with stairs leading down to the inviting pool deck. On the upper floor there is a spacious and bright master bedroom en-suite bathroom and walk in closet with a beautiful terrace with open views over the golf valley and Mediterranean sea. The lower floor is spacious and bright consisting of three large bedrooms and a living room leading to a fantastic covered terrace for your morning exercises and which leads out to the beautiful garden with private swimming pool and large gazebo with connected kitchen. It further includes a utility room and a large garage with space for two cars and ample driveaway. Rental Prices: Low season (November to May -Excluding Christmas and Easter holidays which count as Middle Season): 6.500 - 7.000 // week Middle season (May, June, September, October): 9.500 // week High season (July, August): 15.000 // week