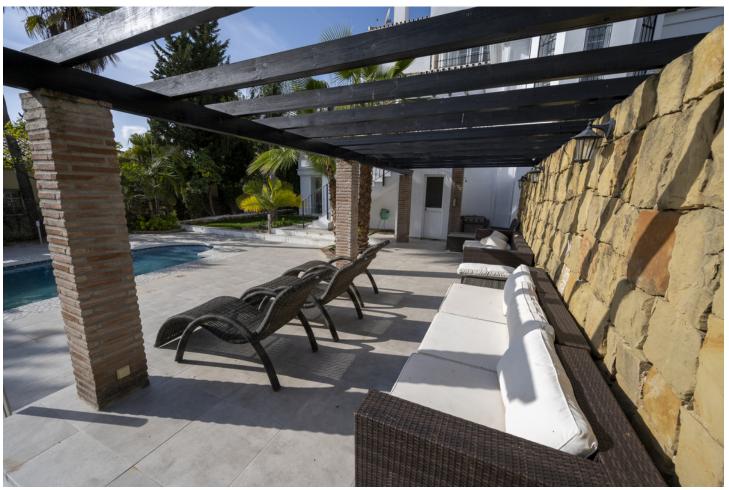

## Short Term Rental - House - Nueva Andalucía 7.000€ / Week

Nueva Andalucía House

5

5

532 m2

1129 m2

Magnificent villa located in a small gated and exclusive community in the most sought after area of Nueva Andalucia, Marbella's internationally renovned golf valley, situated on the hillside of the Puerto Banus and the heart of Los Naranjos Golf. South oriented and built over three floors. Can sleep 14 in 5 bedrooms. 5 bathrooms. Large private pool area with kitchen, shower and toilet. The ground floor consists of an impressive entrance leading to a spacious open living area connected to inside and outdoor dining area and separated kitchen with a luminous breakfast corner. The living and dining area has direct access to spacious terraces with lounging and dining areas, with stairs leading down to the inviting pool deck. On the upper floor there is a spacious and bright master bedroom en-suite bathroom and walk in closet with a beautiful terrace with open views over the golf valley and Mediterranean sea. The lower floor is spacious and bright consisting of three large bedrooms and a living room leading to a fantastic covered terrace for your morning exercises and which leads out to the beautiful garden with private swimming pool and large gazebo with connected kitchen. It further includes a utility room and a large garage with space for two cars and ample driveaway. Rental Prices: Low season (November to May -Excluding Christmas and Easter holidays which count as Middle Season): 6.500 - 7.000 // week Middle season (May, June, September, October): 9.500 // week High season (July, August): 15.000 // week