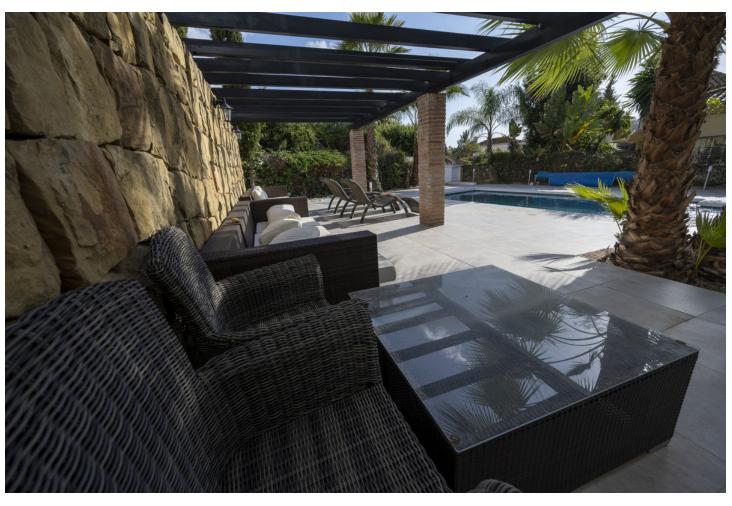

## Short Term Rental - House - Nueva Andalucía 7.000€ / Week

Nueva Andalucía House

5

5

532 m2

1129 m2

Magnificent villa located in a small gated and exclusive community in the most sought after area of Nueva Andalucia, Marbella's internationally renovned golf valley, situated on the hillside of the Puerto Banus and the heart of Los Naranjos Golf. South oriented and built over three floors. Can sleep 14 in 5 bedrooms. 5 bathrooms. Large private pool area with kitchen, shower and toilet. The ground floor consists of an impressive entrance leading to a spacious open living area connected to inside and outdoor dining area and separated kitchen with a luminous breakfast corner. The living and dining area has direct access to spacious terraces with lounging and dining areas, with stairs leading down to the inviting pool deck. On the upper floor there is a spacious and bright master bedroom en-suite bathroom and walk in closet with a beautiful terrace with open views over the golf valley and Mediterranean sea. The lower floor is spacious and bright consisting of three large bedrooms and a living room leading to a fantastic covered terrace for your morning exercises and which leads out to the beautiful garden with private swimming pool and large gazebo with connected kitchen. It further includes a utility room and a large garage with space for two cars and ample driveaway. Rental Prices: Low season (November to May -Excluding Christmas and Easter holidays which count as Middle Season): 6.500 - 7.000 // week Middle season (May, June, September, October): 9.500 // week High season (July, August): 15.000 // week