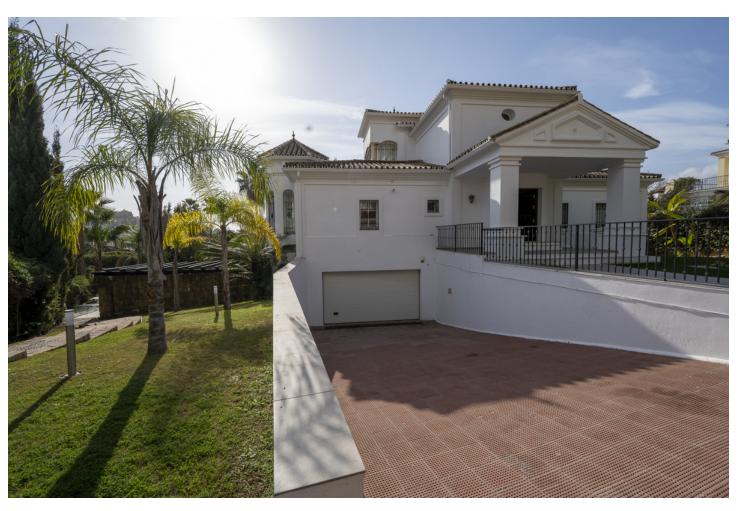

## Short Term Rental - House - Nueva Andalucía 7.000€ / Week

Nueva Andalucía House

5

5

532 m2

1129 m2

Magnificent villa located in a small gated and exclusive community in the most sought after area of Nueva Andalucia, Marbella's internationally renovned golf valley, situated on the hillside of the Puerto Banus and the heart of Los Naranjos Golf. South oriented and built over three floors. Can sleep 14 in 5 bedrooms. 5 bathrooms. Large private pool area with kitchen, shower and toilet. The ground floor consists of an impressive entrance leading to a spacious open living area connected to inside and outdoor dining area and separated kitchen with a luminous breakfast corner. The living and dining area has direct access to spacious terraces with lounging and dining areas, with stairs leading down to the inviting pool deck. On the upper floor there is a spacious and bright master bedroom en-suite bathroom and walk in closet with a beautiful terrace with open views over the golf valley and Mediterranean sea. The lower floor is spacious and bright consisting of three large bedrooms and a living room leading to a fantastic covered terrace for your morning exercises and which leads out to the beautiful garden with private swimming pool and large gazebo with connected kitchen. It further includes a utility room and a large garage with space for two cars and ample driveaway. Rental Prices: Low season (November to May -Excluding Christmas and Easter holidays which count as Middle Season): 6.500 - 7.000 // week Middle season (May, June, September, October): 9.500 // week High season (July, August): 15.000 // week