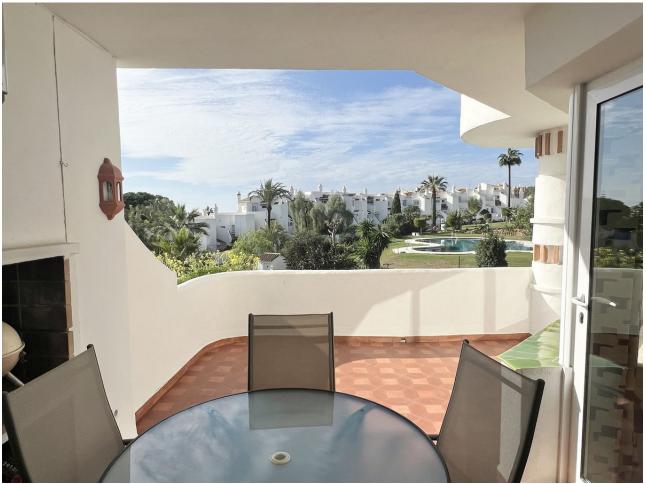

## Short Term Rental - Apartment - Calahonda 550€ / Week

Calahonda Apartment

2

2

86 m2

Holiday apartment walking from the beach and amenities with sea views. Fully equipped, air Conditioned 2 Bedroom/2 bathroom apartment in the vast Tropical Gardens of the exclusive and unique Jardines de Calahonda (Gardens of Calahonda) with a 7 minute walk through the park to Luna Beach and the 6km of coastal sea front boardwalk without having to cross a road. The urbanisation is made up of low level "Andalusian style" properties. This relaxed tranquil feel but walking everywhere is what makes this property a dream holiday home. LOCATION LOCATION LOCATION - Such a commonly used term but one so important in choosing where to stay for that special holiday. Jardines complex is set to lower Calahonda urbanisation, as you drive in you loop back down towards the ocean and away from the hustled bustle of the main area. This gives it its easy 7 minutes walking access to Luna beach and the boardwalk - its being extended towards Cabopino now. From here its a short stroll along the beach in a westerly direction to the beautiful port of Cabopino with its Marina, Cafes and Restaurants to soak up the atmosphere and culture whilst relaxing over a delicious meal or chilled drink watching the world go by. The walk to the beach also passes the El Campanario Square and is again a 7 minute walk from the apartment. Here you will find Supermarkets (Lidl & Maskom), Bakery, Chemists, Bank, Cafes, Restaurants, Newsagent, Dry Cleaners/Laundrette etc etc The coast line from La Cala to Puerto Cabopino (approx has recently benefitted from the newly constructed sea front board walk which hugs the water line of the Ocean and then sprawls through the stunning protected dunes of Cabopino and Artola allowing you to be at one with nature. This makes for a lovely afternoon or evening stroll with many Chiringuitos along the way to tempt you in to enjoy a meal or cheeky drink. All of this accessible without the need to use a car, just 7 minutes walk from your front door. GARDENS - "Jardines" is Spanish for "Gardens". The apartment is set within a stunning mature tropical garden with an extensive range of trees and exotic plants and flowers. The community has 3 swimming pools and access to the side road that leads to the beach through the park. LIVING ROOM - entering the property you find a spacious living room where you find 2 sofas with cushions and throws for you to relax whilst watching the Smart TV. The router for the Fibre Optic WIFI network has unlimited data usage, is powerful enough for multiple devices and is exclusively for your use during your stay without restriction. The dining area offers a dining table with 6 chairs. KITCHEN - The kitchen is equipped with an oven, ceramic hob, blender, dishwasher, fridge freezer, Nespresso capsule coffee maker (Lidl sells good quality coffee capsules etc etc... MASTER ENSUITE BEDROOM - Relax and sleep well in the air conditioned master en-suite bedroom with a double bed and plenty of storage is available in the f wardrobes and large chest of drawers. SECOND BEDROOM - 2 single beds to allow your kids or adult guests to relax in this air conditioned bedroom and have a comfortable nights sleep. Plenty of storage is available in the wardrobes, and chest of drawers. The shower room is ideally situated just adjacent to the second bedroom in the hallway. TERRACE - a spacious terrace with BBQ and dining table offers a partial sea and amazing garden view to relax. REGISTERED WITH LICENSE NUMBER: CTC-2022029567