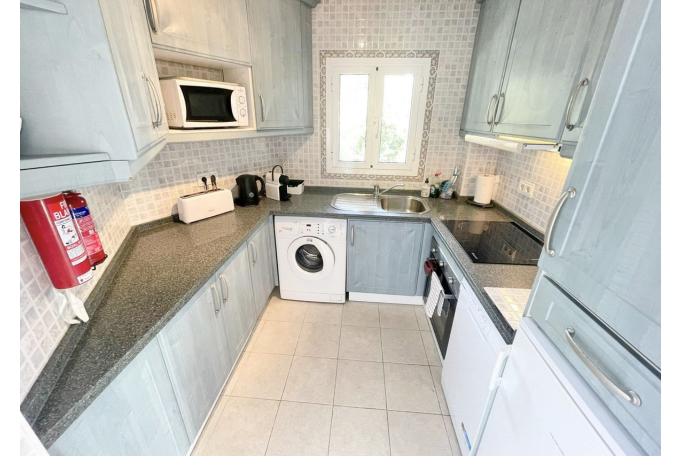

## Short Term Rental - Apartment - Calahonda 550€ / Week

Calahonda Apartment

2

2

86 m2

Holiday apartment walking from the beach and amenities with sea views. Fully equipped, air Conditioned 2 Bedroom/2 bathroom apartment in the vast Tropical Gardens of the exclusive and unique Jardines de Calahonda (Gardens of Calahonda) with a 7 minute walk through the park to Luna Beach and the 6km of coastal sea front boardwalk without having to cross a road. The urbanisation is made up of low level "Andalusian style" properties. This relaxed tranquil feel but walking everywhere is what makes this property a dream holiday home. LOCATION LOCATION LOCATION - Such a commonly used term but one so important in choosing where to stay for that special holiday. Jardines complex is set to lower Calahonda urbanisation, as you drive in you loop back down towards the ocean and away from the hustled bustle of the main area. This gives it its easy 7 minutes walking access to Luna beach and the boardwalk - its being extended towards Cabopino now. From here its a short stroll along the beach in a westerly direction to the beautiful port of Cabopino with its Marina, Cafes and Restaurants to soak up the atmosphere and culture whilst relaxing over a delicious meal or chilled drink watching the world go by. The walk to the beach also passes the El Campanario Square and is again a 7 minute walk from the apartment. Here you will find Supermarkets (Lidl & Maskom), Bakery, Chemists, Bank, Cafes, Restaurants, Newsagent, Dry Cleaners/Laundrette etc etc The coast line from La Cala to Puerto Cabopino (approx has recently benefitted from the newly constructed sea front board walk which hugs the water line of the Ocean and then sprawls through the stunning protected dunes of Cabopino and Artola allowing you to be at one with nature. This makes for a lovely afternoon or evening stroll with many Chiringuitos along the way to tempt you in to enjoy a meal or cheeky drink. All of this accessible without the need to use a car, just 7 minutes walk from your front door. GARDENS - "Jardines" is Spanish for "Gardens". The apartment is set within a stunning mature tropical garden with an extensive range of trees and exotic plants and flowers. The community has 3 swimming pools and access to the side road that leads to the beach through the park. LIVING ROOM - entering the property you find a spacious living room where you find 2 sofas with cushions and throws for you to relax whilst watching the Smart TV. The router for the Fibre Optic WIFI network has unlimited data usage, is powerful enough for multiple devices and is exclusively for your use during your stay without restriction. The dining area offers a dining table with 6 chairs. KITCHEN - The kitchen is equipped with an oven, ceramic hob, blender, dishwasher, fridge freezer, Nespresso capsule coffee maker (Lidl sells good quality coffee capsules etc etc... MASTER ENSUITE BEDROOM - Relax and sleep well in the air conditioned master en-suite bedroom with a double bed and plenty of storage is available in the f wardrobes and large chest of drawers. SECOND BEDROOM - 2 single beds to allow your kids or adult guests to relax in this air conditioned bedroom and have a comfortable nights sleep. Plenty of storage is available in the wardrobes, and chest of drawers. The shower room is ideally situated just adjacent to the second bedroom in the hallway. TERRACE - a spacious terrace with BBQ and dining table offers a partial sea and amazing garden view to relax. REGISTERED WITH LICENSE NUMBER: CTC-2022029567