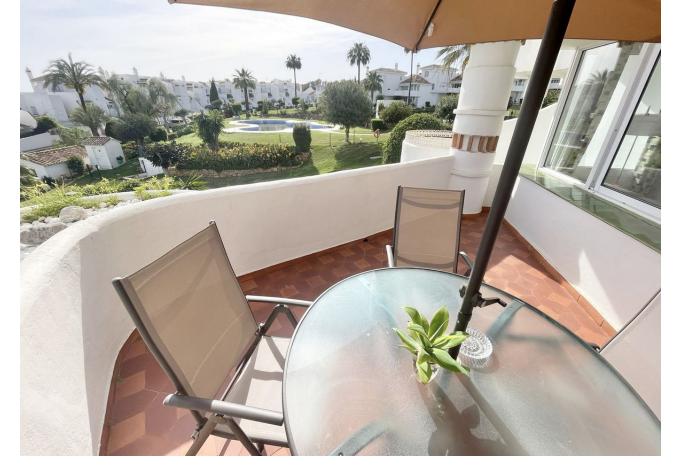

## Short Term Rental - Apartment - Calahonda 550€ / Week

Calahonda Apartment

2

2

86 m2

Holiday apartment walking from the beach and amenities with sea views. Fully equipped, air Conditioned 2 Bedroom/2 bathroom apartment in the vast Tropical Gardens of the exclusive and unique Jardines de Calahonda (Gardens of Calahonda) with a 7 minute walk through the park to Luna Beach and the 6km of coastal sea front boardwalk without having to cross a road. The urbanisation is made up of low level "Andalusian style" properties. This relaxed tranquil feel but walking everywhere is what makes this property a dream holiday home. LOCATION LOCATION LOCATION - Such a commonly used term but one so important in choosing where to stay for that special holiday. Jardines complex is set to lower Calahonda urbanisation, as you drive in you loop back down towards the ocean and away from the hustled bustle of the main area. This gives it its easy 7 minutes walking access to Luna beach and the boardwalk - its being extended towards Cabopino now. From here its a short stroll along the beach in a westerly direction to the beautiful port of Cabopino with its Marina, Cafes and Restaurants to soak up the atmosphere and culture whilst relaxing over a delicious meal or chilled drink watching the world go by. The walk to the beach also passes the El Campanario Square and is again a 7 minute walk from the apartment. Here you will find Supermarkets (Lidl & Maskom), Bakery, Chemists, Bank, Cafes, Restaurants, Newsagent, Dry Cleaners/Laundrette etc etc The coast line from La Cala to Puerto Cabopino (approx has recently benefitted from the newly constructed sea front board walk which hugs the water line of the Ocean and then sprawls through the stunning protected dunes of Cabopino and Artola allowing you to be at one with nature. This makes for a lovely afternoon or evening stroll with many Chiringuitos along the way to tempt you in to enjoy a meal or cheeky drink. All of this accessible without the need to use a car, just 7 minutes walk from your front door. GARDENS - "Jardines" is Spanish for "Gardens". The apartment is set within a stunning mature tropical garden with an extensive range of trees and exotic plants and flowers. The community has 3 swimming pools and access to the side road that leads to the beach through the park. LIVING ROOM - entering the property you find a spacious living room where you find 2 sofas with cushions and throws for you to relax whilst watching the Smart TV. The router for the Fibre Optic WIFI network has unlimited data usage, is powerful enough for multiple devices and is exclusively for your use during your stay without restriction. The dining area offers a dining table with 6 chairs. KITCHEN - The kitchen is equipped with an oven, ceramic hob, blender, dishwasher, fridge freezer, Nespresso capsule coffee maker (Lidl sells good quality coffee capsules etc etc... MASTER ENSUITE BEDROOM - Relax and sleep well in the air conditioned master en-suite bedroom with a double bed and plenty of storage is available in the f wardrobes and large chest of drawers. SECOND BEDROOM - 2 single beds to allow your kids or adult guests to relax in this air conditioned bedroom and have a comfortable nights sleep. Plenty of storage is available in the wardrobes, and chest of drawers. The shower room is ideally situated just adjacent to the second bedroom in the hallway. TERRACE - a spacious terrace with BBQ and dining table offers a partial sea and amazing garden view to relax. REGISTERED WITH LICENSE NUMBER: CTC-2022029567