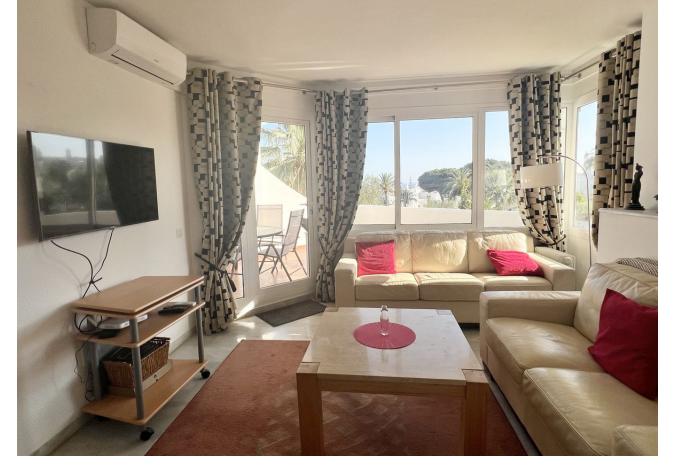

## Short Term Rental - Apartment - Calahonda 550€ / Week

Calahonda Apartment

2

2

86 m2

Holiday apartment walking from the beach and amenities with sea views. Fully equipped, air Conditioned 2 Bedroom/2 bathroom apartment in the vast Tropical Gardens of the exclusive and unique Jardines de Calahonda (Gardens of Calahonda) with a 7 minute walk through the park to Luna Beach and the 6km of coastal sea front boardwalk without having to cross a road. The urbanisation is made up of low level "Andalusian style" properties. This relaxed tranquil feel but walking everywhere is what makes this property a dream holiday home. LOCATION LOCATION LOCATION - Such a commonly used term but one so important in choosing where to stay for that special holiday. Jardines complex is set to lower Calahonda urbanisation, as you drive in you loop back down towards the ocean and away from the hustled bustle of the main area. This gives it its easy 7 minutes walking access to Luna beach and the boardwalk - its being extended towards Cabopino now. From here its a short stroll along the beach in a westerly direction to the beautiful port of Cabopino with its Marina, Cafes and Restaurants to soak up the atmosphere and culture whilst relaxing over a delicious meal or chilled drink watching the world go by. The walk to the beach also passes the El Campanario Square and is again a 7 minute walk from the apartment. Here you will find Supermarkets (Lidl & Maskom), Bakery, Chemists, Bank, Cafes, Restaurants, Newsagent, Dry Cleaners/Laundrette etc etc The coast line from La Cala to Puerto Cabopino (approx has recently benefitted from the newly constructed sea front board walk which hugs the water line of the Ocean and then sprawls through the stunning protected dunes of Cabopino and Artola allowing you to be at one with nature. This makes for a lovely afternoon or evening stroll with many Chiringuitos along the way to tempt you in to enjoy a meal or cheeky drink. All of this accessible without the need to use a car, just 7 minutes walk from your front door. GARDENS - "Jardines" is Spanish for "Gardens". The apartment is set within a stunning mature tropical garden with an extensive range of trees and exotic plants and flowers. The community has 3 swimming pools and access to the side road that leads to the beach through the park. LIVING ROOM - entering the property you find a spacious living room where you find 2 sofas with cushions and throws for you to relax whilst watching the Smart TV. The router for the Fibre Optic WIFI network has unlimited data usage, is powerful enough for multiple devices and is exclusively for your use during your stay without restriction. The dining area offers a dining table with 6 chairs. KITCHEN - The kitchen is equipped with an oven, ceramic hob, blender, dishwasher, fridge freezer, Nespresso capsule coffee maker (Lidl sells good quality coffee capsules etc etc... MASTER ENSUITE BEDROOM - Relax and sleep well in the air conditioned master en-suite bedroom with a double bed and plenty of storage is available in the f wardrobes and large chest of drawers. SECOND BEDROOM - 2 single beds to allow your kids or adult guests to relax in this air conditioned bedroom and have a comfortable nights sleep. Plenty of storage is available in the wardrobes, and chest of drawers. The shower room is ideally situated just adjacent to the second bedroom in the hallway. TERRACE - a spacious terrace with BBQ and dining table offers a partial sea and amazing garden view to relax. REGISTERED WITH LICENSE NUMBER: CTC-2022029567