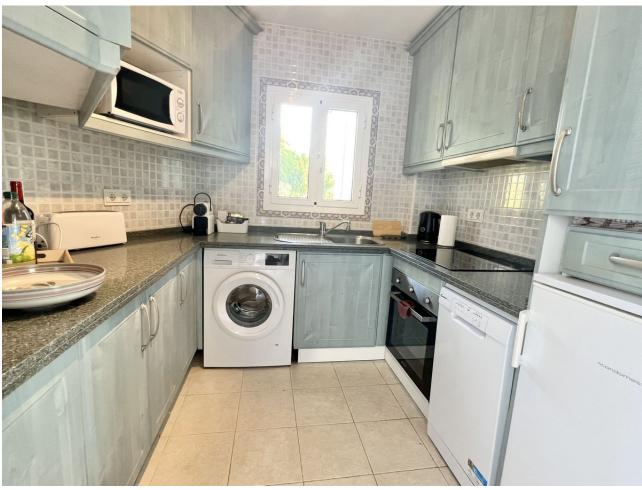

## Short Term Rental - Apartment - Calahonda 550€ / Week

Calahonda Apartment

2

2

86 m2

Holiday apartment walking from the beach and amenities with sea views. Fully equipped, air Conditioned 2 Bedroom/2 bathroom apartment in the vast Tropical Gardens of the exclusive and unique Jardines de Calahonda (Gardens of Calahonda) with a 7 minute walk through the park to Luna Beach and the 6km of coastal sea front boardwalk without having to cross a road. The urbanisation is made up of low level "Andalusian style" properties. This relaxed tranquil feel but walking everywhere is what makes this property a dream holiday home. LOCATION LOCATION LOCATION - Such a commonly used term but one so important in choosing where to stay for that special holiday. Jardines complex is set to lower Calahonda urbanisation, as you drive in you loop back down towards the ocean and away from the hustled bustle of the main area. This gives it its easy 7 minutes walking access to Luna beach and the boardwalk - its being extended towards Cabopino now. From here its a short stroll along the beach in a westerly direction to the beautiful port of Cabopino with its Marina, Cafes and Restaurants to soak up the atmosphere and culture whilst relaxing over a delicious meal or chilled drink watching the world go by. The walk to the beach also passes the El Campanario Square and is again a 7 minute walk from the apartment. Here you will find Supermarkets (Lidl & Maskom), Bakery, Chemists, Bank, Cafes, Restaurants, Newsagent, Dry Cleaners/Laundrette etc etc The coast line from La Cala to Puerto Cabopino (approx has recently benefitted from the newly constructed sea front board walk which hugs the water line of the Ocean and then sprawls through the stunning protected dunes of Cabopino and Artola allowing you to be at one with nature. This makes for a lovely afternoon or evening stroll with many Chiringuitos along the way to tempt you in to enjoy a meal or cheeky drink. All of this accessible without the need to use a car, just 7 minutes walk from your front door. GARDENS - "Jardines" is Spanish for "Gardens". The apartment is set within a stunning mature tropical garden with an extensive range of trees and exotic plants and flowers. The community has 3 swimming pools and access to the side road that leads to the beach through the park. LIVING ROOM - entering the property you find a spacious living room where you find 2 sofas with cushions and throws for you to relax whilst watching the Smart TV. The router for the Fibre Optic WIFI network has unlimited data usage, is powerful enough for multiple devices and is exclusively for your use during your stay without restriction. The dining area offers a dining table with 6 chairs. KITCHEN - The kitchen is equipped with an oven, ceramic hob, blender, dishwasher, fridge freezer, Nespresso capsule coffee maker (Lidl sells good quality coffee capsules etc etc... MASTER ENSUITE BEDROOM - Relax and sleep well in the air conditioned master en-suite bedroom with a double bed and plenty of storage is available in the f wardrobes and large chest of drawers. SECOND BEDROOM - 2 single beds to allow your kids or adult guests to relax in this air conditioned bedroom and have a comfortable nights sleep. Plenty of storage is available in the wardrobes, and chest of drawers. The shower room is ideally situated just adjacent to the second bedroom in the hallway. TERRACE - a spacious terrace with BBQ and dining table offers a partial sea and amazing garden view to relax. REGISTERED WITH LICENSE NUMBER: CTC-2022029567