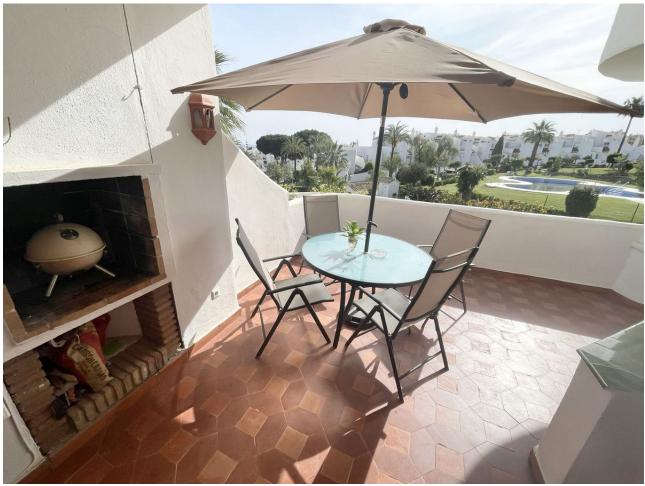

## Short Term Rental - Apartment - Calahonda 550€ / Week

Calahonda Apartment

2

2

86 m2

Holiday apartment walking from the beach and amenities with sea views. Fully equipped, air Conditioned 2 Bedroom/2 bathroom apartment in the vast Tropical Gardens of the exclusive and unique Jardines de Calahonda (Gardens of Calahonda) with a 7 minute walk through the park to Luna Beach and the 6km of coastal sea front boardwalk without having to cross a road. The urbanisation is made up of low level "Andalusian style" properties. This relaxed tranquil feel but walking everywhere is what makes this property a dream holiday home. LOCATION LOCATION LOCATION - Such a commonly used term but one so important in choosing where to stay for that special holiday. Jardines complex is set to lower Calahonda urbanisation, as you drive in you loop back down towards the ocean and away from the hustled bustle of the main area. This gives it its easy 7 minutes walking access to Luna beach and the boardwalk - its being extended towards Cabopino now. From here its a short stroll along the beach in a westerly direction to the beautiful port of Cabopino with its Marina, Cafes and Restaurants to soak up the atmosphere and culture whilst relaxing over a delicious meal or chilled drink watching the world go by. The walk to the beach also passes the El Campanario Square and is again a 7 minute walk from the apartment. Here you will find Supermarkets (Lidl & Maskom), Bakery, Chemists, Bank, Cafes, Restaurants, Newsagent, Dry Cleaners/Laundrette etc etc The coast line from La Cala to Puerto Cabopino (approx has recently benefitted from the newly constructed sea front board walk which hugs the water line of the Ocean and then sprawls through the stunning protected dunes of Cabopino and Artola allowing you to be at one with nature. This makes for a lovely afternoon or evening stroll with many Chiringuitos along the way to tempt you in to enjoy a meal or cheeky drink. All of this accessible without the need to use a car, just 7 minutes walk from your front door. GARDENS - "Jardines" is Spanish for "Gardens". The apartment is set within a stunning mature tropical garden with an extensive range of trees and exotic plants and flowers. The community has 3 swimming pools and access to the side road that leads to the beach through the park. LIVING ROOM - entering the property you find a spacious living room where you find 2 sofas with cushions and throws for you to relax whilst watching the Smart TV. The router for the Fibre Optic WIFI network has unlimited data usage, is powerful enough for multiple devices and is exclusively for your use during your stay without restriction. The dining area offers a dining table with 6 chairs. KITCHEN - The kitchen is equipped with an oven, ceramic hob, blender, dishwasher, fridge freezer, Nespresso capsule coffee maker (Lidl sells good quality coffee capsules etc etc... MASTER ENSUITE BEDROOM - Relax and sleep well in the air conditioned master en-suite bedroom with a double bed and plenty of storage is available in the f wardrobes and large chest of drawers. SECOND BEDROOM - 2 single beds to allow your kids or adult guests to relax in this air conditioned bedroom and have a comfortable nights sleep. Plenty of storage is available in the wardrobes, and chest of drawers. The shower room is ideally situated just adjacent to the second bedroom in the hallway. TERRACE - a spacious terrace with BBQ and dining table offers a partial sea and amazing garden view to relax. REGISTERED WITH LICENSE NUMBER: CTC-2022029567