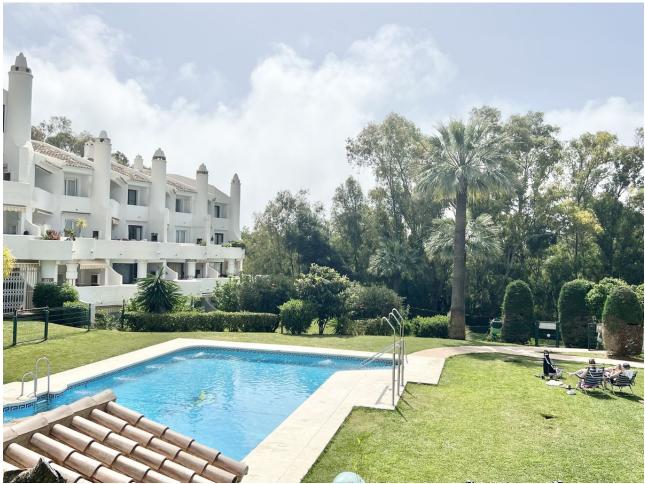

## Short Term Rental - Apartment - Calahonda 550€ / Week

Calahonda Apartment

2

2

86 m2

Holiday apartment walking from the beach and amenities with sea views. Fully equipped, air Conditioned 2 Bedroom/2 bathroom apartment in the vast Tropical Gardens of the exclusive and unique Jardines de Calahonda (Gardens of Calahonda) with a 7 minute walk through the park to Luna Beach and the 6km of coastal sea front boardwalk without having to cross a road. The urbanisation is made up of low level "Andalusian style" properties. This relaxed tranquil feel but walking everywhere is what makes this property a dream holiday home. LOCATION LOCATION LOCATION - Such a commonly used term but one so important in choosing where to stay for that special holiday. Jardines complex is set to lower Calahonda urbanisation, as you drive in you loop back down towards the ocean and away from the hustled bustle of the main area. This gives it its easy 7 minutes walking access to Luna beach and the boardwalk - its being extended towards Cabopino now. From here its a short stroll along the beach in a westerly direction to the beautiful port of Cabopino with its Marina, Cafes and Restaurants to soak up the atmosphere and culture whilst relaxing over a delicious meal or chilled drink watching the world go by. The walk to the beach also passes the El Campanario Square and is again a 7 minute walk from the apartment. Here you will find Supermarkets (Lidl & Maskom), Bakery, Chemists, Bank, Cafes, Restaurants, Newsagent, Dry Cleaners/Laundrette etc etc The coast line from La Cala to Puerto Cabopino (approx has recently benefitted from the newly constructed sea front board walk which hugs the water line of the Ocean and then sprawls through the stunning protected dunes of Cabopino and Artola allowing you to be at one with nature. This makes for a lovely afternoon or evening stroll with many Chiringuitos along the way to tempt you in to enjoy a meal or cheeky drink. All of this accessible without the need to use a car, just 7 minutes walk from your front door. GARDENS - "Jardines" is Spanish for "Gardens". The apartment is set within a stunning mature tropical garden with an extensive range of trees and exotic plants and flowers. The community has 3 swimming pools and access to the side road that leads to the beach through the park. LIVING ROOM - entering the property you find a spacious living room where you find 2 sofas with cushions and throws for you to relax whilst watching the Smart TV. The router for the Fibre Optic WIFI network has unlimited data usage, is powerful enough for multiple devices and is exclusively for your use during your stay without restriction. The dining area offers a dining table with 6 chairs. KITCHEN - The kitchen is equipped with an oven, ceramic hob, blender, dishwasher, fridge freezer, Nespresso capsule coffee maker (Lidl sells good quality coffee capsules etc etc... MASTER ENSUITE BEDROOM - Relax and sleep well in the air conditioned master en-suite bedroom with a double bed and plenty of storage is available in the f wardrobes and large chest of drawers. SECOND BEDROOM - 2 single beds to allow your kids or adult guests to relax in this air conditioned bedroom and have a comfortable nights sleep. Plenty of storage is available in the wardrobes, and chest of drawers. The shower room is ideally situated just adjacent to the second bedroom in the hallway. TERRACE - a spacious terrace with BBQ and dining table offers a partial sea and amazing garden view to relax. REGISTERED WITH LICENSE NUMBER: CTC-2022029567