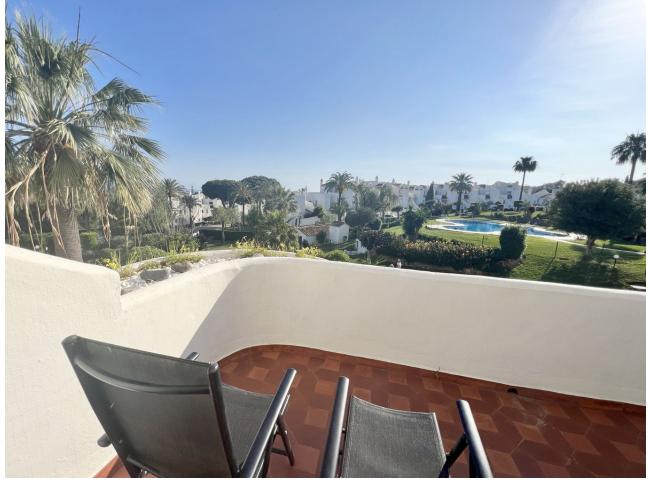

## Short Term Rental - Apartment - Calahonda 550€ / Week

Calahonda Apartment

2

2

86 m2

Holiday apartment walking from the beach and amenities with sea views. Fully equipped, air Conditioned 2 Bedroom/2 bathroom apartment in the vast Tropical Gardens of the exclusive and unique Jardines de Calahonda (Gardens of Calahonda) with a 7 minute walk through the park to Luna Beach and the 6km of coastal sea front boardwalk without having to cross a road. The urbanisation is made up of low level "Andalusian style" properties. This relaxed tranquil feel but walking everywhere is what makes this property a dream holiday home. LOCATION LOCATION LOCATION - Such a commonly used term but one so important in choosing where to stay for that special holiday. Jardines complex is set to lower Calahonda urbanisation, as you drive in you loop back down towards the ocean and away from the hustled bustle of the main area. This gives it its easy 7 minutes walking access to Luna beach and the boardwalk - its being extended towards Cabopino now. From here its a short stroll along the beach in a westerly direction to the beautiful port of Cabopino with its Marina, Cafes and Restaurants to soak up the atmosphere and culture whilst relaxing over a delicious meal or chilled drink watching the world go by. The walk to the beach also passes the El Campanario Square and is again a 7 minute walk from the apartment. Here you will find Supermarkets (Lidl & Maskom), Bakery, Chemists, Bank, Cafes, Restaurants, Newsagent, Dry Cleaners/Laundrette etc etc The coast line from La Cala to Puerto Cabopino (approx has recently benefitted from the newly constructed sea front board walk which hugs the water line of the Ocean and then sprawls through the stunning protected dunes of Cabopino and Artola allowing you to be at one with nature. This makes for a lovely afternoon or evening stroll with many Chiringuitos along the way to tempt you in to enjoy a meal or cheeky drink. All of this accessible without the need to use a car, just 7 minutes walk from your front door. GARDENS - "Jardines" is Spanish for "Gardens". The apartment is set within a stunning mature tropical garden with an extensive range of trees and exotic plants and flowers. The community has 3 swimming pools and access to the side road that leads to the beach through the park. LIVING ROOM - entering the property you find a spacious living room where you find 2 sofas with cushions and throws for you to relax whilst watching the Smart TV. The router for the Fibre Optic WIFI network has unlimited data usage, is powerful enough for multiple devices and is exclusively for your use during your stay without restriction. The dining area offers a dining table with 6 chairs. KITCHEN - The kitchen is equipped with an oven, ceramic hob, blender, dishwasher, fridge freezer, Nespresso capsule coffee maker (Lidl sells good quality coffee capsules etc etc... MASTER ENSUITE BEDROOM - Relax and sleep well in the air conditioned master en-suite bedroom with a double bed and plenty of storage is available in the f wardrobes and large chest of drawers. SECOND BEDROOM - 2 single beds to allow your kids or adult guests to relax in this air conditioned bedroom and have a comfortable nights sleep. Plenty of storage is available in the wardrobes, and chest of drawers. The shower room is ideally situated just adjacent to the second bedroom in the hallway. TERRACE - a spacious terrace with BBQ and dining table offers a partial sea and amazing garden view to relax. REGISTERED WITH LICENSE NUMBER: CTC-2022029567