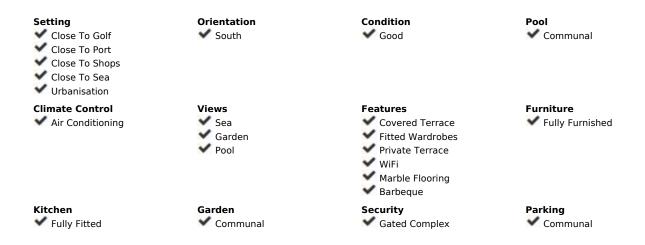

## Short Term Rental - Apartment - Calahonda 550€ / Week

Calahonda Apartment

2

2

86 m2

Holiday apartment walking from the beach and amenities with sea views. Fully equipped, air Conditioned 2 Bedroom/2 bathroom apartment in the vast Tropical Gardens of the exclusive and unique Jardines de Calahonda (Gardens of Calahonda) with a 7 minute walk through the park to Luna Beach and the 6km of coastal sea front boardwalk without having to cross a road. The urbanisation is made up of low level "Andalusian style" properties. This relaxed tranquil feel but walking everywhere is what makes this property a dream holiday home. LOCATION LOCATION LOCATION - Such a commonly used term but one so important in choosing where to stay for that special holiday. Jardines complex is set to lower Calahonda urbanisation, as you drive in you loop back down towards the ocean and away from the hustled bustle of the main area. This gives it its easy 7 minutes walking access to Luna beach and the boardwalk - its being extended towards Cabopino now. From here its a short stroll along the beach in a westerly direction to the beautiful port of Cabopino with its Marina, Cafes and Restaurants to soak up the atmosphere and culture whilst relaxing over a delicious meal or chilled drink watching the world go by. The walk to the beach also passes the El Campanario Square and is again a 7 minute walk from the apartment. Here you will find Supermarkets (Lidl & Maskom), Bakery, Chemists, Bank, Cafes, Restaurants, Newsagent, Dry Cleaners/Laundrette etc etc The coast line from La Cala to Puerto Cabopino (approx has recently benefitted from the newly constructed sea front board walk which hugs the water line of the Ocean and then sprawls through the stunning protected dunes of Cabopino and Artola allowing you to be at one with nature. This makes for a lovely afternoon or evening stroll with many Chiringuitos along the way to tempt you in to enjoy a meal or cheeky drink. All of this accessible without the need to use a car, just 7 minutes walk from your front door. GARDENS - "Jardines" is Spanish for "Gardens". The apartment is set within a stunning mature tropical garden with an extensive range of trees and exotic plants and flowers. The community has 3 swimming pools and access to the side road that leads to the beach through the park. LIVING ROOM - entering the property you find a spacious living room where you find 2 sofas with cushions and throws for you to relax whilst watching the Smart TV. The router for the Fibre Optic WIFI network has unlimited data usage, is powerful enough for multiple devices and is exclusively for your use during your stay without restriction. The dining area offers a dining table with 6 chairs. KITCHEN - The kitchen is equipped with an oven, ceramic hob, blender, dishwasher, fridge freezer, Nespresso capsule coffee maker (Lidl sells good quality coffee capsules etc etc... MASTER ENSUITE BEDROOM - Relax and sleep well in the air conditioned master en-suite bedroom with a double bed and plenty of storage is available in the f wardrobes and large chest of drawers. SECOND BEDROOM - 2 single beds to allow your kids or adult guests to relax in this air conditioned bedroom and have a comfortable nights sleep. Plenty of storage is available in the wardrobes, and chest of drawers. The shower room is ideally situated just adjacent to the second bedroom in the hallway. TERRACE - a spacious terrace with BBQ and dining table offers a partial sea and amazing garden view to relax. REGISTERED WITH LICENSE NUMBER: CTC-2022029567