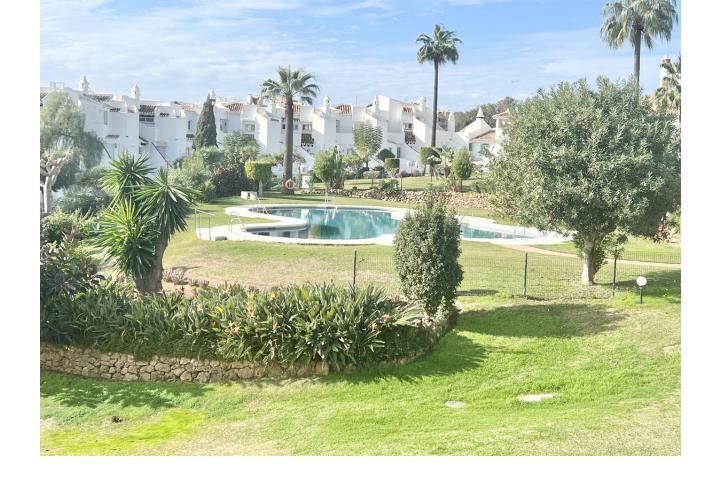

## Short Term Rental - Apartment - Calahonda 550€ / Week

Calahonda Apartment

2

2

86 m2

Holiday apartment walking from the beach and amenities with sea views. Fully equipped, air Conditioned 2 Bedroom/2 bathroom apartment in the vast Tropical Gardens of the exclusive and unique Jardines de Calahonda (Gardens of Calahonda) with a 7 minute walk through the park to Luna Beach and the 6km of coastal sea front boardwalk without having to cross a road. The urbanisation is made up of low level "Andalusian style" properties. This relaxed tranquil feel but walking everywhere is what makes this property a dream holiday home. LOCATION LOCATION LOCATION - Such a commonly used term but one so important in choosing where to stay for that special holiday. Jardines complex is set to lower Calahonda urbanisation, as you drive in you loop back down towards the ocean and away from the hustled bustle of the main area. This gives it its easy 7 minutes walking access to Luna beach and the boardwalk - its being extended towards Cabopino now. From here its a short stroll along the beach in a westerly direction to the beautiful port of Cabopino with its Marina, Cafes and Restaurants to soak up the atmosphere and culture whilst relaxing over a delicious meal or chilled drink watching the world go by. The walk to the beach also passes the El Campanario Square and is again a 7 minute walk from the apartment. Here you will find Supermarkets (Lidl & Maskom), Bakery, Chemists, Bank, Cafes, Restaurants, Newsagent, Dry Cleaners/Laundrette etc etc The coast line from La Cala to Puerto Cabopino (approx has recently benefitted from the newly constructed sea front board walk which hugs the water line of the Ocean and then sprawls through the stunning protected dunes of Cabopino and Artola allowing you to be at one with nature. This makes for a lovely afternoon or evening stroll with many Chiringuitos along the way to tempt you in to enjoy a meal or cheeky drink. All of this accessible without the need to use a car, just 7 minutes walk from your front door. GARDENS - "Jardines" is Spanish for "Gardens". The apartment is set within a stunning mature tropical garden with an extensive range of trees and exotic plants and flowers. The community has 3 swimming pools and access to the side road that leads to the beach through the park. LIVING ROOM - entering the property you find a spacious living room where you find 2 sofas with cushions and throws for you to relax whilst watching the Smart TV. The router for the Fibre Optic WIFI network has unlimited data usage, is powerful enough for multiple devices and is exclusively for your use during your stay without restriction. The dining area offers a dining table with 6 chairs. KITCHEN - The kitchen is equipped with an oven, ceramic hob, blender, dishwasher, fridge freezer, Nespresso capsule coffee maker (Lidl sells good quality coffee capsules etc etc... MASTER ENSUITE BEDROOM - Relax and sleep well in the air conditioned master en-suite bedroom with a double bed and plenty of storage is available in the f wardrobes and large chest of drawers. SECOND BEDROOM - 2 single beds to allow your kids or adult guests to relax in this air conditioned bedroom and have a comfortable nights sleep. Plenty of storage is available in the wardrobes, and chest of drawers. The shower room is ideally situated just adjacent to the second bedroom in the hallway. TERRACE - a spacious terrace with BBQ and dining table offers a partial sea and amazing garden view to relax. REGISTERED WITH LICENSE NUMBER: CTC-2022029567