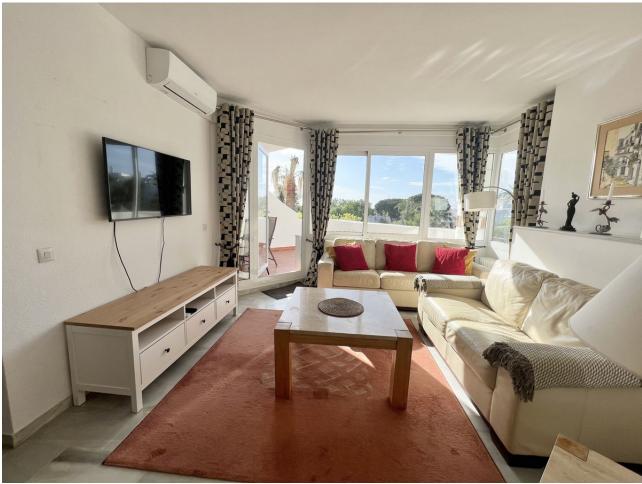

## Short Term Rental - Apartment - Calahonda 550€ / Week

Calahonda Apartment

2

2

86 m2

Holiday apartment walking from the beach and amenities with sea views. Fully equipped, air Conditioned 2 Bedroom/2 bathroom apartment in the vast Tropical Gardens of the exclusive and unique Jardines de Calahonda (Gardens of Calahonda) with a 7 minute walk through the park to Luna Beach and the 6km of coastal sea front boardwalk without having to cross a road. The urbanisation is made up of low level "Andalusian style" properties. This relaxed tranquil feel but walking everywhere is what makes this property a dream holiday home. LOCATION LOCATION LOCATION - Such a commonly used term but one so important in choosing where to stay for that special holiday. Jardines complex is set to lower Calahonda urbanisation, as you drive in you loop back down towards the ocean and away from the hustled bustle of the main area. This gives it its easy 7 minutes walking access to Luna beach and the boardwalk - its being extended towards Cabopino now. From here its a short stroll along the beach in a westerly direction to the beautiful port of Cabopino with its Marina, Cafes and Restaurants to soak up the atmosphere and culture whilst relaxing over a delicious meal or chilled drink watching the world go by. The walk to the beach also passes the El Campanario Square and is again a 7 minute walk from the apartment. Here you will find Supermarkets (Lidl & Maskom), Bakery, Chemists, Bank, Cafes, Restaurants, Newsagent, Dry Cleaners/Laundrette etc etc The coast line from La Cala to Puerto Cabopino (approx has recently benefitted from the newly constructed sea front board walk which hugs the water line of the Ocean and then sprawls through the stunning protected dunes of Cabopino and Artola allowing you to be at one with nature. This makes for a lovely afternoon or evening stroll with many Chiringuitos along the way to tempt you in to enjoy a meal or cheeky drink. All of this accessible without the need to use a car, just 7 minutes walk from your front door. GARDENS - "Jardines" is Spanish for "Gardens". The apartment is set within a stunning mature tropical garden with an extensive range of trees and exotic plants and flowers. The community has 3 swimming pools and access to the side road that leads to the beach through the park. LIVING ROOM - entering the property you find a spacious living room where you find 2 sofas with cushions and throws for you to relax whilst watching the Smart TV. The router for the Fibre Optic WIFI network has unlimited data usage, is powerful enough for multiple devices and is exclusively for your use during your stay without restriction. The dining area offers a dining table with 6 chairs. KITCHEN - The kitchen is equipped with an oven, ceramic hob, blender, dishwasher, fridge freezer, Nespresso capsule coffee maker (Lidl sells good quality coffee capsules etc etc... MASTER ENSUITE BEDROOM - Relax and sleep well in the air conditioned master en-suite bedroom with a double bed and plenty of storage is available in the f wardrobes and large chest of drawers. SECOND BEDROOM - 2 single beds to allow your kids or adult guests to relax in this air conditioned bedroom and have a comfortable nights sleep. Plenty of storage is available in the wardrobes, and chest of drawers. The shower room is ideally situated just adjacent to the second bedroom in the hallway. TERRACE - a spacious terrace with BBQ and dining table offers a partial sea and amazing garden view to relax. REGISTERED WITH LICENSE NUMBER: CTC-2022029567