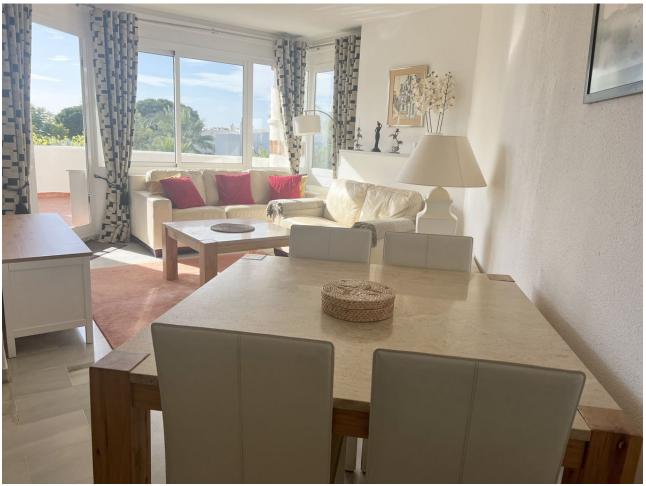

## Short Term Rental - Apartment - Calahonda 550€ / Week

Calahonda Apartment

2

2

86 m2

Holiday apartment walking from the beach and amenities with sea views. Fully equipped, air Conditioned 2 Bedroom/2 bathroom apartment in the vast Tropical Gardens of the exclusive and unique Jardines de Calahonda (Gardens of Calahonda) with a 7 minute walk through the park to Luna Beach and the 6km of coastal sea front boardwalk without having to cross a road. The urbanisation is made up of low level "Andalusian style" properties. This relaxed tranquil feel but walking everywhere is what makes this property a dream holiday home. LOCATION LOCATION LOCATION - Such a commonly used term but one so important in choosing where to stay for that special holiday. Jardines complex is set to lower Calahonda urbanisation, as you drive in you loop back down towards the ocean and away from the hustled bustle of the main area. This gives it its easy 7 minutes walking access to Luna beach and the boardwalk - its being extended towards Cabopino now. From here its a short stroll along the beach in a westerly direction to the beautiful port of Cabopino with its Marina, Cafes and Restaurants to soak up the atmosphere and culture whilst relaxing over a delicious meal or chilled drink watching the world go by. The walk to the beach also passes the El Campanario Square and is again a 7 minute walk from the apartment. Here you will find Supermarkets (Lidl & Maskom), Bakery, Chemists, Bank, Cafes, Restaurants, Newsagent, Dry Cleaners/Laundrette etc etc The coast line from La Cala to Puerto Cabopino (approx has recently benefitted from the newly constructed sea front board walk which hugs the water line of the Ocean and then sprawls through the stunning protected dunes of Cabopino and Artola allowing you to be at one with nature. This makes for a lovely afternoon or evening stroll with many Chiringuitos along the way to tempt you in to enjoy a meal or cheeky drink. All of this accessible without the need to use a car, just 7 minutes walk from your front door. GARDENS - "Jardines" is Spanish for "Gardens". The apartment is set within a stunning mature tropical garden with an extensive range of trees and exotic plants and flowers. The community has 3 swimming pools and access to the side road that leads to the beach through the park. LIVING ROOM - entering the property you find a spacious living room where you find 2 sofas with cushions and throws for you to relax whilst watching the Smart TV. The router for the Fibre Optic WIFI network has unlimited data usage, is powerful enough for multiple devices and is exclusively for your use during your stay without restriction. The dining area offers a dining table with 6 chairs. KITCHEN - The kitchen is equipped with an oven, ceramic hob, blender, dishwasher, fridge freezer, Nespresso capsule coffee maker (Lidl sells good quality coffee capsules etc etc... MASTER ENSUITE BEDROOM - Relax and sleep well in the air conditioned master en-suite bedroom with a double bed and plenty of storage is available in the f wardrobes and large chest of drawers. SECOND BEDROOM - 2 single beds to allow your kids or adult guests to relax in this air conditioned bedroom and have a comfortable nights sleep. Plenty of storage is available in the wardrobes, and chest of drawers. The shower room is ideally situated just adjacent to the second bedroom in the hallway. TERRACE - a spacious terrace with BBQ and dining table offers a partial sea and amazing garden view to relax. REGISTERED WITH LICENSE NUMBER: CTC-2022029567