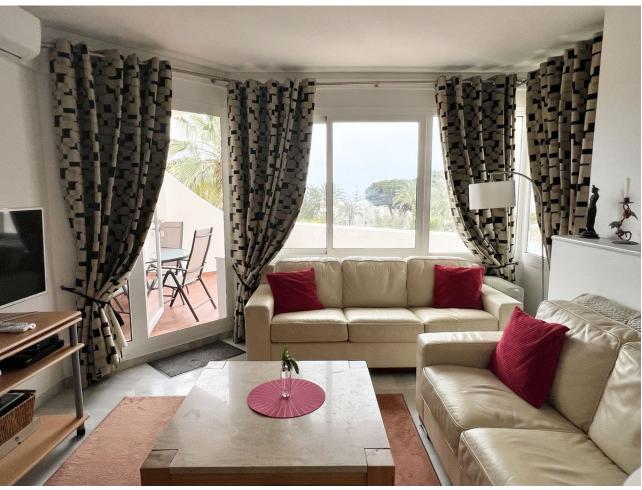

## Short Term Rental - Apartment - Calahonda 550€ / Week

Calahonda Apartment

2

2

86 m2

Holiday apartment walking from the beach and amenities with sea views. Fully equipped, air Conditioned 2 Bedroom/2 bathroom apartment in the vast Tropical Gardens of the exclusive and unique Jardines de Calahonda (Gardens of Calahonda) with a 7 minute walk through the park to Luna Beach and the 6km of coastal sea front boardwalk without having to cross a road. The urbanisation is made up of low level "Andalusian style" properties. This relaxed tranquil feel but walking everywhere is what makes this property a dream holiday home. LOCATION LOCATION LOCATION - Such a commonly used term but one so important in choosing where to stay for that special holiday. Jardines complex is set to lower Calahonda urbanisation, as you drive in you loop back down towards the ocean and away from the hustled bustle of the main area. This gives it its easy 7 minutes walking access to Luna beach and the boardwalk - its being extended towards Cabopino now. From here its a short stroll along the beach in a westerly direction to the beautiful port of Cabopino with its Marina, Cafes and Restaurants to soak up the atmosphere and culture whilst relaxing over a delicious meal or chilled drink watching the world go by. The walk to the beach also passes the El Campanario Square and is again a 7 minute walk from the apartment. Here you will find Supermarkets (Lidl & Maskom), Bakery, Chemists, Bank, Cafes, Restaurants, Newsagent, Dry Cleaners/Laundrette etc etc The coast line from La Cala to Puerto Cabopino (approx has recently benefitted from the newly constructed sea front board walk which hugs the water line of the Ocean and then sprawls through the stunning protected dunes of Cabopino and Artola allowing you to be at one with nature. This makes for a lovely afternoon or evening stroll with many Chiringuitos along the way to tempt you in to enjoy a meal or cheeky drink. All of this accessible without the need to use a car, just 7 minutes walk from your front door. GARDENS - "Jardines" is Spanish for "Gardens". The apartment is set within a stunning mature tropical garden with an extensive range of trees and exotic plants and flowers. The community has 3 swimming pools and access to the side road that leads to the beach through the park. LIVING ROOM - entering the property you find a spacious living room where you find 2 sofas with cushions and throws for you to relax whilst watching the Smart TV. The router for the Fibre Optic WIFI network has unlimited data usage, is powerful enough for multiple devices and is exclusively for your use during your stay without restriction. The dining area offers a dining table with 6 chairs. KITCHEN - The kitchen is equipped with an oven, ceramic hob, blender, dishwasher, fridge freezer, Nespresso capsule coffee maker (Lidl sells good quality coffee capsules etc etc... MASTER ENSUITE BEDROOM - Relax and sleep well in the air conditioned master en-suite bedroom with a double bed and plenty of storage is available in the f wardrobes and large chest of drawers. SECOND BEDROOM - 2 single beds to allow your kids or adult guests to relax in this air conditioned bedroom and have a comfortable nights sleep. Plenty of storage is available in the wardrobes, and chest of drawers. The shower room is ideally situated just adjacent to the second bedroom in the hallway. TERRACE - a spacious terrace with BBQ and dining table offers a partial sea and amazing garden view to relax. REGISTERED WITH LICENSE NUMBER: CTC-2022029567