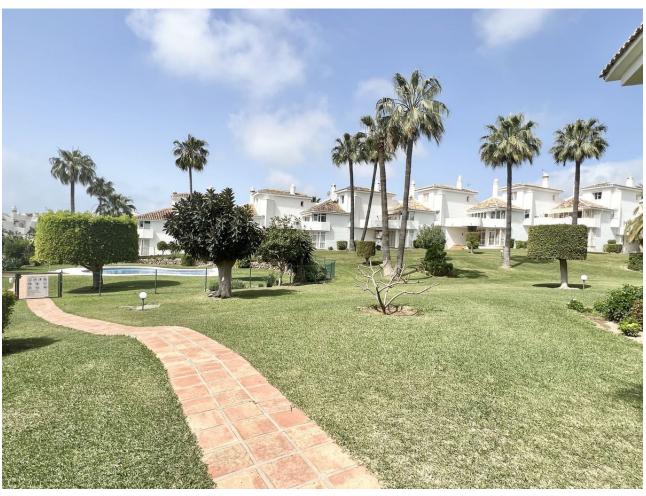

## Short Term Rental - Apartment - Calahonda 550€ / Week

Calahonda Apartment

2

2

86 m2

Holiday apartment walking from the beach and amenities with sea views. Fully equipped, air Conditioned 2 Bedroom/2 bathroom apartment in the vast Tropical Gardens of the exclusive and unique Jardines de Calahonda (Gardens of Calahonda) with a 7 minute walk through the park to Luna Beach and the 6km of coastal sea front boardwalk without having to cross a road. The urbanisation is made up of low level "Andalusian style" properties. This relaxed tranquil feel but walking everywhere is what makes this property a dream holiday home. LOCATION LOCATION LOCATION - Such a commonly used term but one so important in choosing where to stay for that special holiday. Jardines complex is set to lower Calahonda urbanisation, as you drive in you loop back down towards the ocean and away from the hustled bustle of the main area. This gives it its easy 7 minutes walking access to Luna beach and the boardwalk - its being extended towards Cabopino now. From here its a short stroll along the beach in a westerly direction to the beautiful port of Cabopino with its Marina, Cafes and Restaurants to soak up the atmosphere and culture whilst relaxing over a delicious meal or chilled drink watching the world go by. The walk to the beach also passes the El Campanario Square and is again a 7 minute walk from the apartment. Here you will find Supermarkets (Lidl & Maskom), Bakery, Chemists, Bank, Cafes, Restaurants, Newsagent, Dry Cleaners/Laundrette etc etc The coast line from La Cala to Puerto Cabopino (approx has recently benefitted from the newly constructed sea front board walk which hugs the water line of the Ocean and then sprawls through the stunning protected dunes of Cabopino and Artola allowing you to be at one with nature. This makes for a lovely afternoon or evening stroll with many Chiringuitos along the way to tempt you in to enjoy a meal or cheeky drink. All of this accessible without the need to use a car, just 7 minutes walk from your front door. GARDENS - "Jardines" is Spanish for "Gardens". The apartment is set within a stunning mature tropical garden with an extensive range of trees and exotic plants and flowers. The community has 3 swimming pools and access to the side road that leads to the beach through the park. LIVING ROOM - entering the property you find a spacious living room where you find 2 sofas with cushions and throws for you to relax whilst watching the Smart TV. The router for the Fibre Optic WIFI network has unlimited data usage, is powerful enough for multiple devices and is exclusively for your use during your stay without restriction. The dining area offers a dining table with 6 chairs. KITCHEN - The kitchen is equipped with an oven, ceramic hob, blender, dishwasher, fridge freezer, Nespresso capsule coffee maker (Lidl sells good quality coffee capsules etc etc... MASTER ENSUITE BEDROOM - Relax and sleep well in the air conditioned master en-suite bedroom with a double bed and plenty of storage is available in the f wardrobes and large chest of drawers. SECOND BEDROOM - 2 single beds to allow your kids or adult guests to relax in this air conditioned bedroom and have a comfortable nights sleep. Plenty of storage is available in the wardrobes, and chest of drawers. The shower room is ideally situated just adjacent to the second bedroom in the hallway. TERRACE - a spacious terrace with BBQ and dining table offers a partial sea and amazing garden view to relax. REGISTERED WITH LICENSE NUMBER: CTC-2022029567