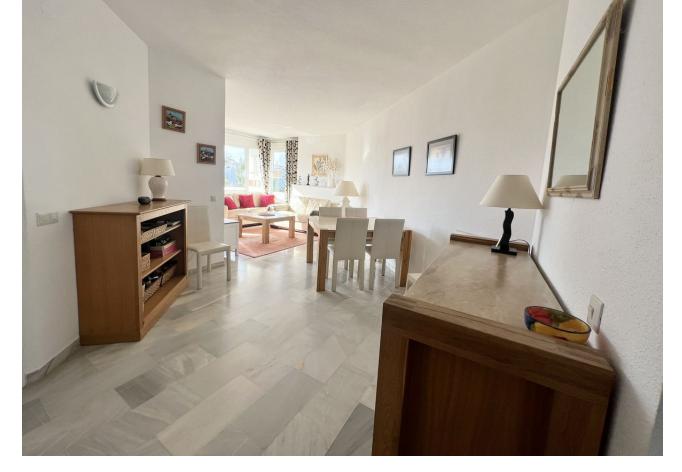

## Short Term Rental - Apartment - Calahonda 550€ / Week

Calahonda Apartment

2

2

86 m2

Holiday apartment walking from the beach and amenities with sea views. Fully equipped, air Conditioned 2 Bedroom/2 bathroom apartment in the vast Tropical Gardens of the exclusive and unique Jardines de Calahonda (Gardens of Calahonda) with a 7 minute walk through the park to Luna Beach and the 6km of coastal sea front boardwalk without having to cross a road. The urbanisation is made up of low level "Andalusian style" properties. This relaxed tranquil feel but walking everywhere is what makes this property a dream holiday home. LOCATION LOCATION LOCATION - Such a commonly used term but one so important in choosing where to stay for that special holiday. Jardines complex is set to lower Calahonda urbanisation, as you drive in you loop back down towards the ocean and away from the hustled bustle of the main area. This gives it its easy 7 minutes walking access to Luna beach and the boardwalk - its being extended towards Cabopino now. From here its a short stroll along the beach in a westerly direction to the beautiful port of Cabopino with its Marina, Cafes and Restaurants to soak up the atmosphere and culture whilst relaxing over a delicious meal or chilled drink watching the world go by. The walk to the beach also passes the El Campanario Square and is again a 7 minute walk from the apartment. Here you will find Supermarkets (Lidl & Maskom), Bakery, Chemists, Bank, Cafes, Restaurants, Newsagent, Dry Cleaners/Laundrette etc etc The coast line from La Cala to Puerto Cabopino (approx has recently benefitted from the newly constructed sea front board walk which hugs the water line of the Ocean and then sprawls through the stunning protected dunes of Cabopino and Artola allowing you to be at one with nature. This makes for a lovely afternoon or evening stroll with many Chiringuitos along the way to tempt you in to enjoy a meal or cheeky drink. All of this accessible without the need to use a car, just 7 minutes walk from your front door. GARDENS - "Jardines" is Spanish for "Gardens". The apartment is set within a stunning mature tropical garden with an extensive range of trees and exotic plants and flowers. The community has 3 swimming pools and access to the side road that leads to the beach through the park. LIVING ROOM - entering the property you find a spacious living room where you find 2 sofas with cushions and throws for you to relax whilst watching the Smart TV. The router for the Fibre Optic WIFI network has unlimited data usage, is powerful enough for multiple devices and is exclusively for your use during your stay without restriction. The dining area offers a dining table with 6 chairs. KITCHEN - The kitchen is equipped with an oven, ceramic hob, blender, dishwasher, fridge freezer, Nespresso capsule coffee maker (Lidl sells good quality coffee capsules etc etc... MASTER ENSUITE BEDROOM - Relax and sleep well in the air conditioned master en-suite bedroom with a double bed and plenty of storage is available in the f wardrobes and large chest of drawers. SECOND BEDROOM - 2 single beds to allow your kids or adult guests to relax in this air conditioned bedroom and have a comfortable nights sleep. Plenty of storage is available in the wardrobes, and chest of drawers. The shower room is ideally situated just adjacent to the second bedroom in the hallway. TERRACE - a spacious terrace with BBQ and dining table offers a partial sea and amazing garden view to relax. REGISTERED WITH LICENSE NUMBER: CTC-2022029567