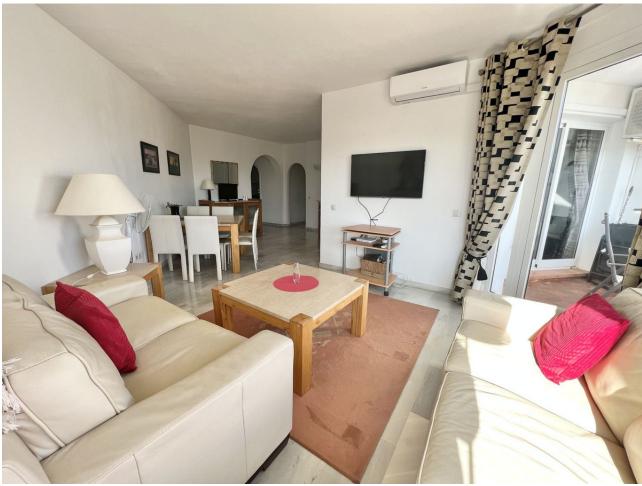

## Short Term Rental - Apartment - Calahonda 550€ / Week

Calahonda Apartment

2

2

86 m2

Holiday apartment walking from the beach and amenities with sea views. Fully equipped, air Conditioned 2 Bedroom/2 bathroom apartment in the vast Tropical Gardens of the exclusive and unique Jardines de Calahonda (Gardens of Calahonda) with a 7 minute walk through the park to Luna Beach and the 6km of coastal sea front boardwalk without having to cross a road. The urbanisation is made up of low level "Andalusian style" properties. This relaxed tranquil feel but walking everywhere is what makes this property a dream holiday home. LOCATION LOCATION LOCATION - Such a commonly used term but one so important in choosing where to stay for that special holiday. Jardines complex is set to lower Calahonda urbanisation, as you drive in you loop back down towards the ocean and away from the hustled bustle of the main area. This gives it its easy 7 minutes walking access to Luna beach and the boardwalk - its being extended towards Cabopino now. From here its a short stroll along the beach in a westerly direction to the beautiful port of Cabopino with its Marina, Cafes and Restaurants to soak up the atmosphere and culture whilst relaxing over a delicious meal or chilled drink watching the world go by. The walk to the beach also passes the El Campanario Square and is again a 7 minute walk from the apartment. Here you will find Supermarkets (Lidl & Maskom), Bakery, Chemists, Bank, Cafes, Restaurants, Newsagent, Dry Cleaners/Laundrette etc etc The coast line from La Cala to Puerto Cabopino (approx has recently benefitted from the newly constructed sea front board walk which hugs the water line of the Ocean and then sprawls through the stunning protected dunes of Cabopino and Artola allowing you to be at one with nature. This makes for a lovely afternoon or evening stroll with many Chiringuitos along the way to tempt you in to enjoy a meal or cheeky drink. All of this accessible without the need to use a car, just 7 minutes walk from your front door. GARDENS - "Jardines" is Spanish for "Gardens". The apartment is set within a stunning mature tropical garden with an extensive range of trees and exotic plants and flowers. The community has 3 swimming pools and access to the side road that leads to the beach through the park. LIVING ROOM - entering the property you find a spacious living room where you find 2 sofas with cushions and throws for you to relax whilst watching the Smart TV. The router for the Fibre Optic WIFI network has unlimited data usage, is powerful enough for multiple devices and is exclusively for your use during your stay without restriction. The dining area offers a dining table with 6 chairs. KITCHEN - The kitchen is equipped with an oven, ceramic hob, blender, dishwasher, fridge freezer, Nespresso capsule coffee maker (Lidl sells good quality coffee capsules etc etc... MASTER ENSUITE BEDROOM - Relax and sleep well in the air conditioned master en-suite bedroom with a double bed and plenty of storage is available in the f wardrobes and large chest of drawers. SECOND BEDROOM - 2 single beds to allow your kids or adult guests to relax in this air conditioned bedroom and have a comfortable nights sleep. Plenty of storage is available in the wardrobes, and chest of drawers. The shower room is ideally situated just adjacent to the second bedroom in the hallway. TERRACE - a spacious terrace with BBQ and dining table offers a partial sea and amazing garden view to relax. REGISTERED WITH LICENSE NUMBER: CTC-2022029567