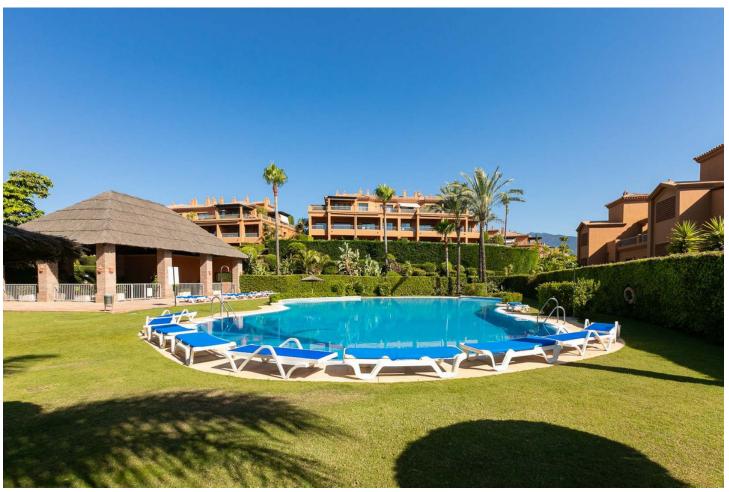

## Short Term Rental - Apartment - Benahavís 1.050€ / Week

Benahavís Apartment

2

2

99 m2

Check Availability Here: https://airbnb.com/h/marbella-family-haven-pools-beach-golf-benatalaya Explore the allure of contemporary living within an exquisite 2-bedroom, 2-bathroom apartment nestled in a serene complex, boasting 24-hour security—a tranquil oasis promising both convenience and modern luxury. This beautiful and fully equipped apartment is designed to enhance your contemporary lifestyle. Step into an open-plan living and dining area seamlessly connected to a terrace, inviting you to embrace indoor-outdoor living—a tranquil escape within a secure environment boasting 24-hour security, where peace meets modern luxury. The fully equipped kitchen caters to culinary pursuits, ensuring convenience for your cooking endeavors. Two bathrooms, one ensuite, provide privacy and comfort, elevating your living experience. Five outdoor pools, an indoor pool, and an onsite gym await your indulgence—a retreat designed for refreshing relaxation. Merely minutes' drive to golf courses, beaches, restaurants, and shops, this location offers the perfect blend of convenience and leisure, ideal for quality time with loved ones. Experience the serenity of a complex guarded by 24-hour security, ensuring a secure and peaceful living environment—a haven for both relaxation and tranquility. Architectural brilliance maximizes natural light and serene views, adding an extra dimension to your living experience. Your contemporary escape, nestled within a 24-hour secure environment, awaits! Secure your spot now for a perfect blend of modern luxury and peaceful living, promising an exceptional lifestyle tailored for your comfort and security.