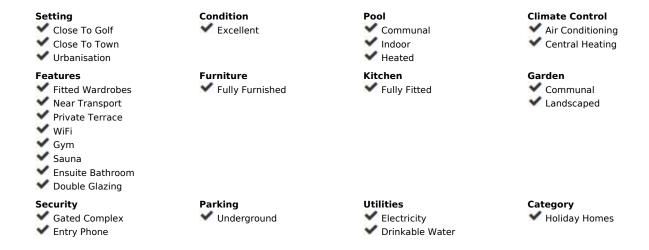

## Short Term Rental - Apartment - Benahavís 1.050€ / Week

Benahavís Apartment

2

2

99 m2

Check Availability Here: https://airbnb.com/h/marbella-family-haven-pools-beach-golf-benatalaya Explore the allure of contemporary living within an exquisite 2-bedroom, 2-bathroom apartment nestled in a serene complex, boasting 24-hour security—a tranquil oasis promising both convenience and modern luxury. This beautiful and fully equipped apartment is designed to enhance your contemporary lifestyle. Step into an open-plan living and dining area seamlessly connected to a terrace, inviting you to embrace indoor-outdoor living—a tranquil escape within a secure environment boasting 24-hour security, where peace meets modern luxury. The fully equipped kitchen caters to culinary pursuits, ensuring convenience for your cooking endeavors. Two bathrooms, one ensuite, provide privacy and comfort, elevating your living experience. Five outdoor pools, an indoor pool, and an onsite gym await your indulgence—a retreat designed for refreshing relaxation. Merely minutes' drive to golf courses, beaches, restaurants, and shops, this location offers the perfect blend of convenience and leisure, ideal for quality time with loved ones. Experience the serenity of a complex guarded by 24-hour security, ensuring a secure and peaceful living environment—a haven for both relaxation and tranquility. Architectural brilliance maximizes natural light and serene views, adding an extra dimension to your living experience. Your contemporary escape, nestled within a 24-hour secure environment, awaits! Secure your spot now for a perfect blend of modern luxury and peaceful living, promising an exceptional lifestyle tailored for your comfort and security.