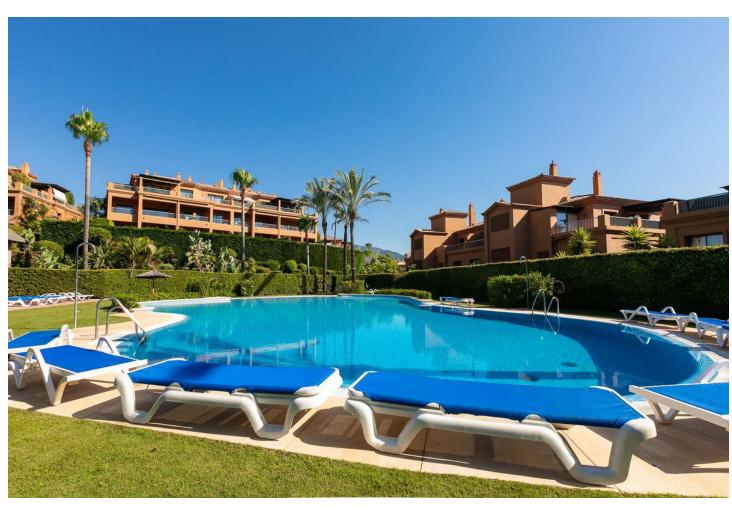

## Short Term Rental - Apartment - Benahavís 1.050€ / Week

Benahavís Apartment

2

2

99 m2

Check Availability Here: https://airbnb.com/h/marbella-family-haven-pools-beach-golf-benatalaya Explore the allure of contemporary living within an exquisite 2-bedroom, 2-bathroom apartment nestled in a serene complex, boasting 24-hour security—a tranquil oasis promising both convenience and modern luxury. This beautiful and fully equipped apartment is designed to enhance your contemporary lifestyle. Step into an open-plan living and dining area seamlessly connected to a terrace, inviting you to embrace indoor-outdoor living—a tranquil escape within a secure environment boasting 24-hour security, where peace meets modern luxury. The fully equipped kitchen caters to culinary pursuits, ensuring convenience for your cooking endeavors. Two bathrooms, one ensuite, provide privacy and comfort, elevating your living experience. Five outdoor pools, an indoor pool, and an onsite gym await your indulgence—a retreat designed for refreshing relaxation. Merely minutes' drive to golf courses, beaches, restaurants, and shops, this location offers the perfect blend of convenience and leisure, ideal for quality time with loved ones. Experience the serenity of a complex guarded by 24-hour security, ensuring a secure and peaceful living environment—a haven for both relaxation and tranquility. Architectural brilliance maximizes natural light and serene views, adding an extra dimension to your living experience. Your contemporary escape, nestled within a 24-hour secure environment, awaits! Secure your spot now for a perfect blend of modern luxury and peaceful living, promising an exceptional lifestyle tailored for your comfort and security.