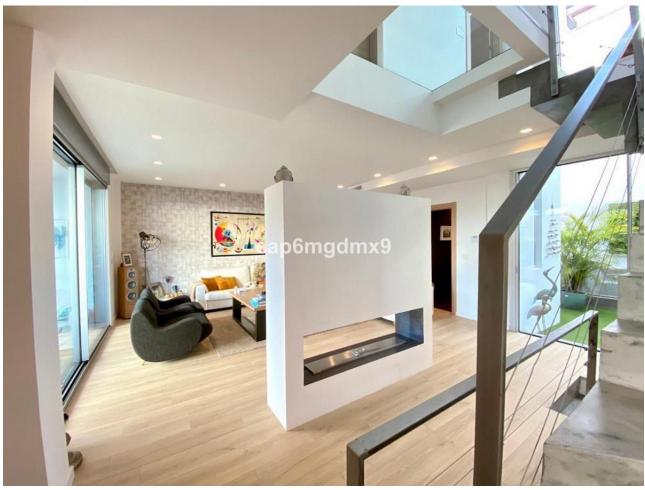

## Short Term Rental - House - Bahía de Marbella 8.000€ / Week

Bahía de Marbella House

5

5.5

400 m<sup>2</sup>

Bright and high quality home located in a beachfront complex in Bahia de Marbella which has one of the best beaches of Marbella. The complex has 2 communal swimming pools, gardens, 24h security and gated community with controlled entry. The property has been fully refurbished in March 2020. On the ground floor is a bright entrance hall leading to a large (100m2) living room with fireplace and direct access to the garden and heated swimming pool; modern open plan kitchen and dining area, guest toilet. On the first floor is the master bedroom with en-suite bathroom with sea views, on this level are 2 other bedrooms with ensuite bathrooms. All bedrooms on this level have amazing views of the sea and Africa. On the lower floor are 2 bedrooms with direct access to a patio, a spacious office, sauna shower room and surf storage, as well as guest/staff accommodation which has a bedroom, bathroom and small living room. There is a garage for 3 cars. There is high speed internet throughout the property and plot.