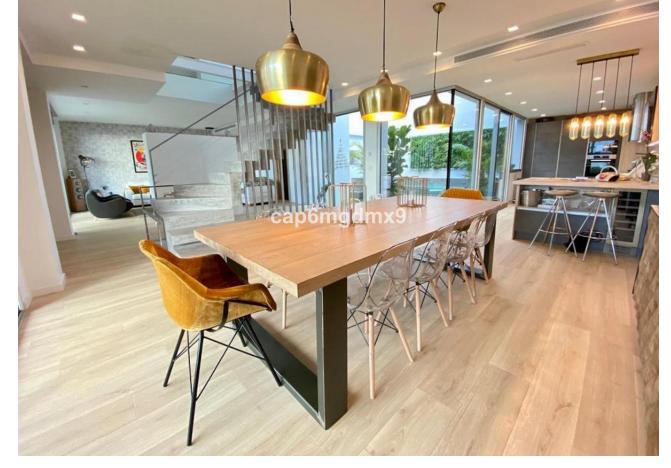

## Short Term Rental - House - Bahía de Marbella 8.000€ / Week

Bahía de Marbella House

5

5.5

400 m<sup>2</sup>

Bright and high quality home located in a beachfront complex in Bahia de Marbella which has one of the best beaches of Marbella. The complex has 2 communal swimming pools, gardens, 24h security and gated community with controlled entry. The property has been fully refurbished in March 2020. On the ground floor is a bright entrance hall leading to a large (100m2) living room with fireplace and direct access to the garden and heated swimming pool; modern open plan kitchen and dining area, guest toilet. On the first floor is the master bedroom with en-suite bathroom with sea views, on this level are 2 other bedrooms with ensuite bathrooms. All bedrooms on this level have amazing views of the sea and Africa. On the lower floor are 2 bedrooms with direct access to a patio, a spacious office, sauna shower room and surf storage, as well as guest/staff accommodation which has a bedroom, bathroom and small living room. There is a garage for 3 cars. There is high speed internet throughout the property and plot.