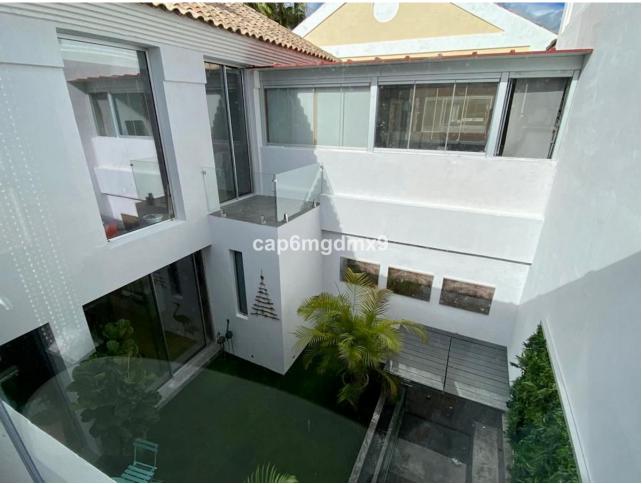

## Short Term Rental - House - Bahía de Marbella 8.000€ / Week

Bahía de Marbella House

5

5.5

400 m<sup>2</sup>

Bright and high quality home located in a beachfront complex in Bahia de Marbella which has one of the best beaches of Marbella. The complex has 2 communal swimming pools, gardens, 24h security and gated community with controlled entry. The property has been fully refurbished in March 2020. On the ground floor is a bright entrance hall leading to a large (100m2) living room with fireplace and direct access to the garden and heated swimming pool; modern open plan kitchen and dining area, guest toilet. On the first floor is the master bedroom with en-suite bathroom with sea views, on this level are 2 other bedrooms with ensuite bathrooms. All bedrooms on this level have amazing views of the sea and Africa. On the lower floor are 2 bedrooms with direct access to a patio, a spacious office, sauna shower room and surf storage, as well as guest/staff accommodation which has a bedroom, bathroom and small living room. There is a garage for 3 cars. There is high speed internet throughout the property and plot.