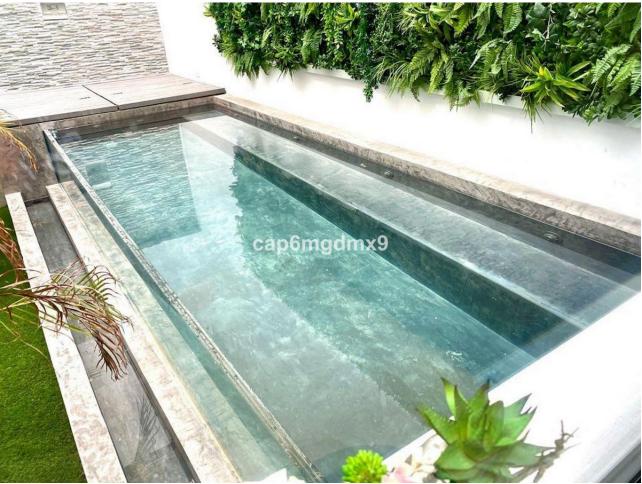

## Short Term Rental - House - Bahía de Marbella 8.000€ / Week

Bahía de Marbella House

5

5.5

400 m<sup>2</sup>

Bright and high quality home located in a beachfront complex in Bahia de Marbella which has one of the best beaches of Marbella. The complex has 2 communal swimming pools, gardens, 24h security and gated community with controlled entry. The property has been fully refurbished in March 2020. On the ground floor is a bright entrance hall leading to a large (100m2) living room with fireplace and direct access to the garden and heated swimming pool; modern open plan kitchen and dining area, guest toilet. On the first floor is the master bedroom with en-suite bathroom with sea views, on this level are 2 other bedrooms with ensuite bathrooms. All bedrooms on this level have amazing views of the sea and Africa. On the lower floor are 2 bedrooms with direct access to a patio, a spacious office, sauna shower room and surf storage, as well as guest/staff accommodation which has a bedroom, bathroom and small living room. There is a garage for 3 cars. There is high speed internet throughout the property and plot.