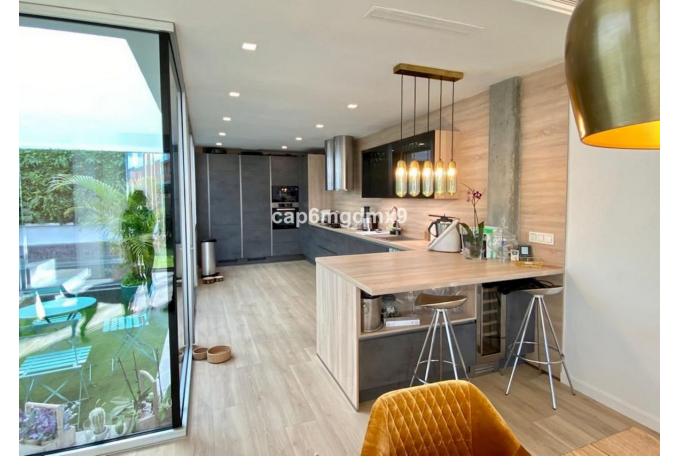

## Short Term Rental - House - Bahía de Marbella 8.000€ / Week

Bahía de Marbella House

5

5.5

400 m<sup>2</sup>

Bright and high quality home located in a beachfront complex in Bahia de Marbella which has one of the best beaches of Marbella. The complex has 2 communal swimming pools, gardens, 24h security and gated community with controlled entry. The property has been fully refurbished in March 2020. On the ground floor is a bright entrance hall leading to a large (100m2) living room with fireplace and direct access to the garden and heated swimming pool; modern open plan kitchen and dining area, guest toilet. On the first floor is the master bedroom with en-suite bathroom with sea views, on this level are 2 other bedrooms with ensuite bathrooms. All bedrooms on this level have amazing views of the sea and Africa. On the lower floor are 2 bedrooms with direct access to a patio, a spacious office, sauna shower room and surf storage, as well as guest/staff accommodation which has a bedroom, bathroom and small living room. There is a garage for 3 cars. There is high speed internet throughout the property and plot.