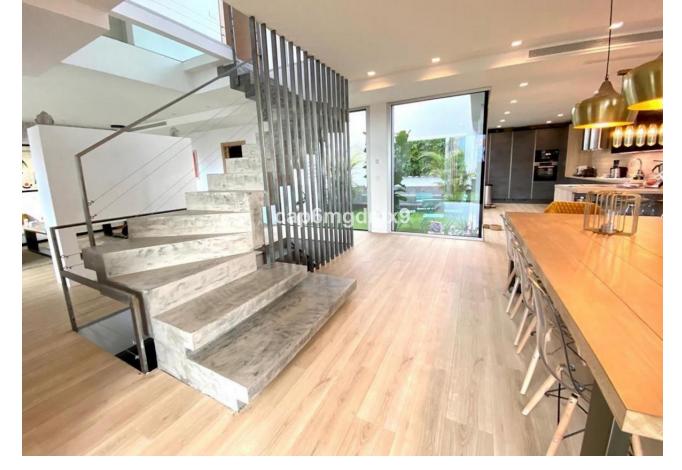

## Short Term Rental - House - Bahía de Marbella 8.000€ / Week

Bahía de Marbella House

5

5.5

400 m<sup>2</sup>

Bright and high quality home located in a beachfront complex in Bahia de Marbella which has one of the best beaches of Marbella. The complex has 2 communal swimming pools, gardens, 24h security and gated community with controlled entry. The property has been fully refurbished in March 2020. On the ground floor is a bright entrance hall leading to a large (100m2) living room with fireplace and direct access to the garden and heated swimming pool; modern open plan kitchen and dining area, guest toilet. On the first floor is the master bedroom with en-suite bathroom with sea views, on this level are 2 other bedrooms with ensuite bathrooms. All bedrooms on this level have amazing views of the sea and Africa. On the lower floor are 2 bedrooms with direct access to a patio, a spacious office, sauna shower room and surf storage, as well as guest/staff accommodation which has a bedroom, bathroom and small living room. There is a garage for 3 cars. There is high speed internet throughout the property and plot.