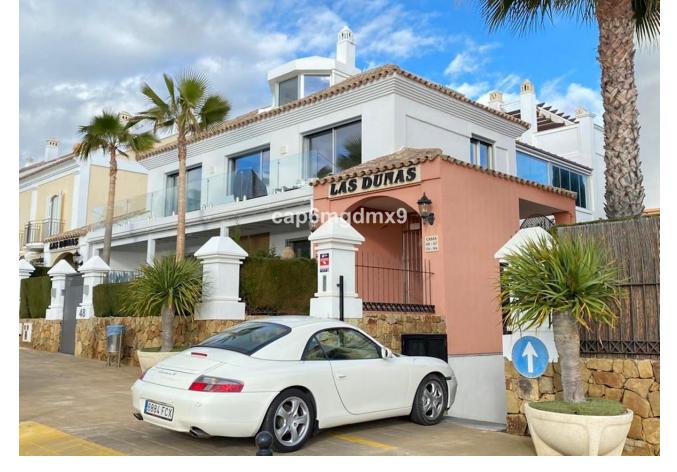

## Short Term Rental - House - Bahía de Marbella 8.000€ / Week

Bahía de Marbella House

5

5.5

400 m<sup>2</sup>

Bright and high quality home located in a beachfront complex in Bahia de Marbella which has one of the best beaches of Marbella. The complex has 2 communal swimming pools, gardens, 24h security and gated community with controlled entry. The property has been fully refurbished in March 2020. On the ground floor is a bright entrance hall leading to a large (100m2) living room with fireplace and direct access to the garden and heated swimming pool; modern open plan kitchen and dining area, guest toilet. On the first floor is the master bedroom with en-suite bathroom with sea views, on this level are 2 other bedrooms with ensuite bathrooms. All bedrooms on this level have amazing views of the sea and Africa. On the lower floor are 2 bedrooms with direct access to a patio, a spacious office, sauna shower room and surf storage, as well as guest/staff accommodation which has a bedroom, bathroom and small living room. There is a garage for 3 cars. There is high speed internet throughout the property and plot.