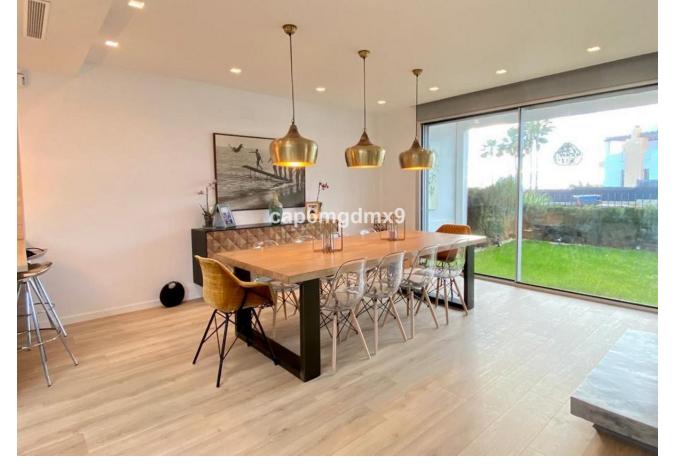

## Short Term Rental - House - Bahía de Marbella 8.000€ / Week

Bahía de Marbella House

5

5.5

400 m<sup>2</sup>

Bright and high quality home located in a beachfront complex in Bahia de Marbella which has one of the best beaches of Marbella. The complex has 2 communal swimming pools, gardens, 24h security and gated community with controlled entry. The property has been fully refurbished in March 2020. On the ground floor is a bright entrance hall leading to a large (100m2) living room with fireplace and direct access to the garden and heated swimming pool; modern open plan kitchen and dining area, guest toilet. On the first floor is the master bedroom with en-suite bathroom with sea views, on this level are 2 other bedrooms with ensuite bathrooms. All bedrooms on this level have amazing views of the sea and Africa. On the lower floor are 2 bedrooms with direct access to a patio, a spacious office, sauna shower room and surf storage, as well as guest/staff accommodation which has a bedroom, bathroom and small living room. There is a garage for 3 cars. There is high speed internet throughout the property and plot.