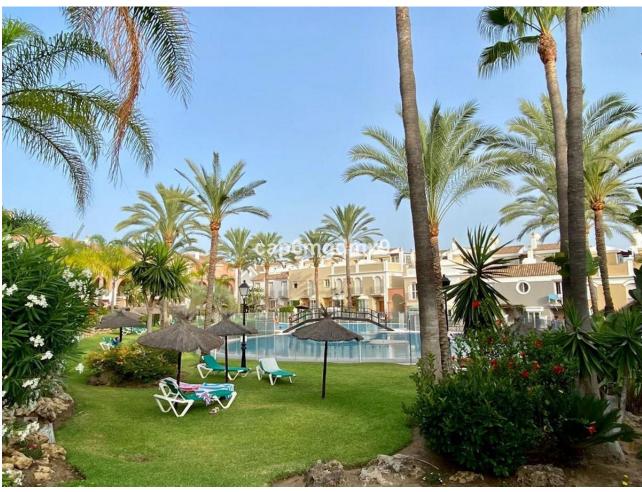

## Short Term Rental - House - Bahía de Marbella 8.000€ / Week

Bahía de Marbella House

5

5.5

400 m<sup>2</sup>

Bright and high quality home located in a beachfront complex in Bahia de Marbella which has one of the best beaches of Marbella. The complex has 2 communal swimming pools, gardens, 24h security and gated community with controlled entry. The property has been fully refurbished in March 2020. On the ground floor is a bright entrance hall leading to a large (100m2) living room with fireplace and direct access to the garden and heated swimming pool; modern open plan kitchen and dining area, guest toilet. On the first floor is the master bedroom with en-suite bathroom with sea views, on this level are 2 other bedrooms with ensuite bathrooms. All bedrooms on this level have amazing views of the sea and Africa. On the lower floor are 2 bedrooms with direct access to a patio, a spacious office, sauna shower room and surf storage, as well as guest/staff accommodation which has a bedroom, bathroom and small living room. There is a garage for 3 cars. There is high speed internet throughout the property and plot.