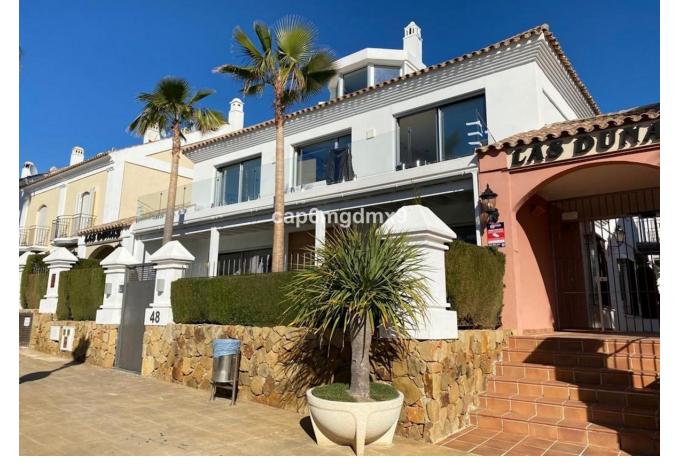

## Short Term Rental - House - Bahía de Marbella 8.000€ / Week

Bahía de Marbella House

5

5.5

400 m<sup>2</sup>

Bright and high quality home located in a beachfront complex in Bahia de Marbella which has one of the best beaches of Marbella. The complex has 2 communal swimming pools, gardens, 24h security and gated community with controlled entry. The property has been fully refurbished in March 2020. On the ground floor is a bright entrance hall leading to a large (100m2) living room with fireplace and direct access to the garden and heated swimming pool; modern open plan kitchen and dining area, guest toilet. On the first floor is the master bedroom with en-suite bathroom with sea views, on this level are 2 other bedrooms with ensuite bathrooms. All bedrooms on this level have amazing views of the sea and Africa. On the lower floor are 2 bedrooms with direct access to a patio, a spacious office, sauna shower room and surf storage, as well as guest/staff accommodation which has a bedroom, bathroom and small living room. There is a garage for 3 cars. There is high speed internet throughout the property and plot.