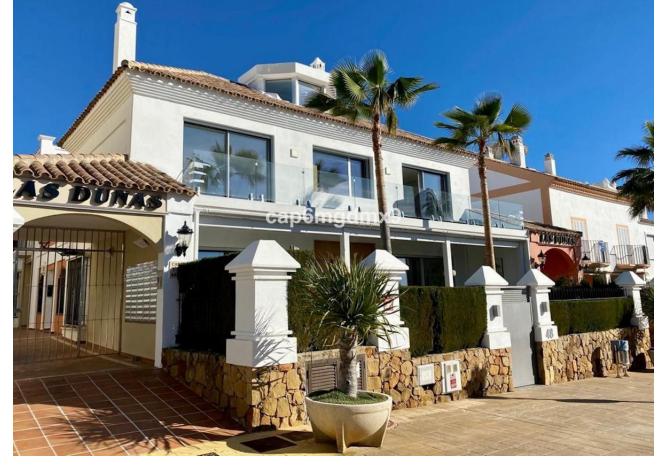

## Short Term Rental - House - Bahía de Marbella 8.000€ / Week

Bahía de Marbella House

5

5.5

400 m<sup>2</sup>

Bright and high quality home located in a beachfront complex in Bahia de Marbella which has one of the best beaches of Marbella. The complex has 2 communal swimming pools, gardens, 24h security and gated community with controlled entry. The property has been fully refurbished in March 2020. On the ground floor is a bright entrance hall leading to a large (100m2) living room with fireplace and direct access to the garden and heated swimming pool; modern open plan kitchen and dining area, guest toilet. On the first floor is the master bedroom with en-suite bathroom with sea views, on this level are 2 other bedrooms with ensuite bathrooms. All bedrooms on this level have amazing views of the sea and Africa. On the lower floor are 2 bedrooms with direct access to a patio, a spacious office, sauna shower room and surf storage, as well as guest/staff accommodation which has a bedroom, bathroom and small living room. There is a garage for 3 cars. There is high speed internet throughout the property and plot.