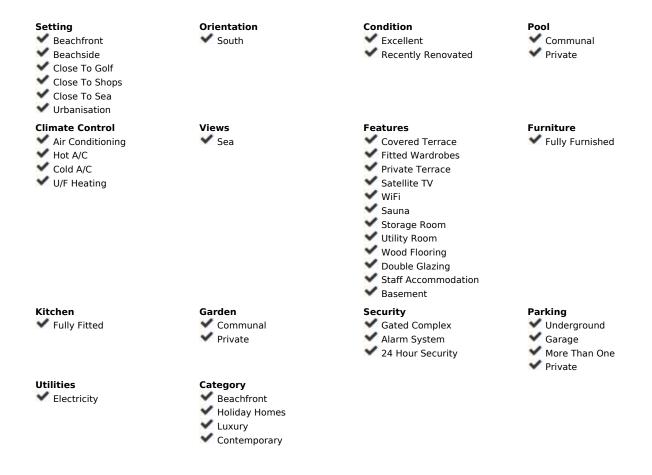

## Short Term Rental - House - Bahía de Marbella 8.000€ / Week

Bahía de Marbella House

5

5.5

400 m<sup>2</sup>

Bright and high quality home located in a beachfront complex in Bahia de Marbella which has one of the best beaches of Marbella. The complex has 2 communal swimming pools, gardens, 24h security and gated community with controlled entry. The property has been fully refurbished in March 2020. On the ground floor is a bright entrance hall leading to a large (100m2) living room with fireplace and direct access to the garden and heated swimming pool; modern open plan kitchen and dining area, guest toilet. On the first floor is the master bedroom with en-suite bathroom with sea views, on this level are 2 other bedrooms with ensuite bathrooms. All bedrooms on this level have amazing views of the sea and Africa. On the lower floor are 2 bedrooms with direct access to a patio, a spacious office, sauna shower room and surf storage, as well as guest/staff accommodation which has a bedroom, bathroom and small living room. There is a garage for 3 cars. There is high speed internet throughout the property and plot.