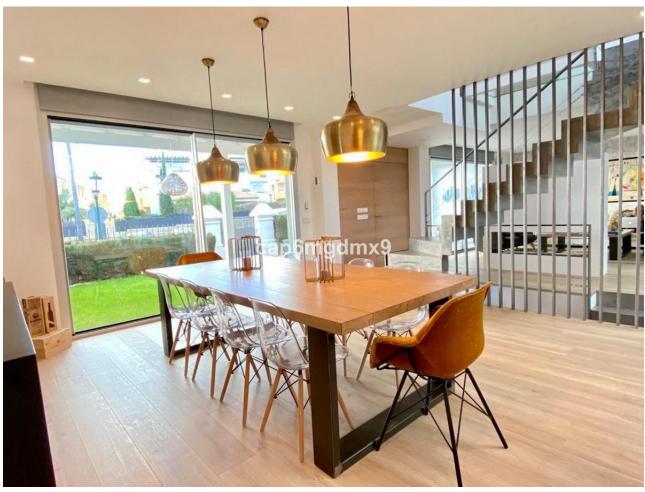

## Short Term Rental - House - Bahía de Marbella 8.000€ / Week

Bahía de Marbella House

5

5.5

400 m<sup>2</sup>

Bright and high quality home located in a beachfront complex in Bahia de Marbella which has one of the best beaches of Marbella. The complex has 2 communal swimming pools, gardens, 24h security and gated community with controlled entry. The property has been fully refurbished in March 2020. On the ground floor is a bright entrance hall leading to a large (100m2) living room with fireplace and direct access to the garden and heated swimming pool; modern open plan kitchen and dining area, guest toilet. On the first floor is the master bedroom with en-suite bathroom with sea views, on this level are 2 other bedrooms with ensuite bathrooms. All bedrooms on this level have amazing views of the sea and Africa. On the lower floor are 2 bedrooms with direct access to a patio, a spacious office, sauna shower room and surf storage, as well as guest/staff accommodation which has a bedroom, bathroom and small living room. There is a garage for 3 cars. There is high speed internet throughout the property and plot.