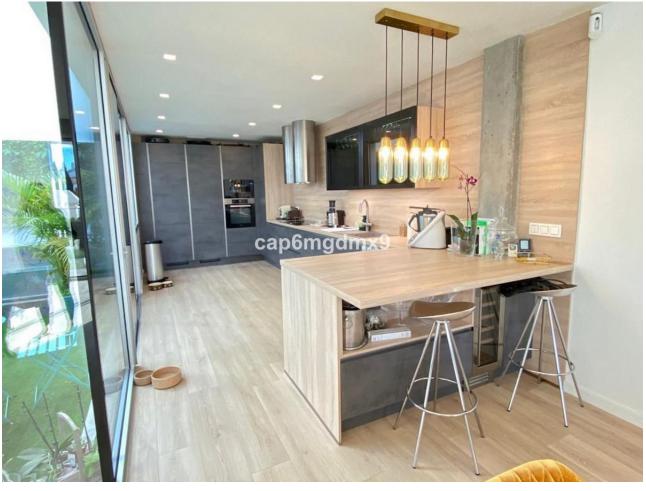

## Short Term Rental - House - Bahía de Marbella 8.000€ / Week

Bahía de Marbella House

5

5.5

400 m<sup>2</sup>

Bright and high quality home located in a beachfront complex in Bahia de Marbella which has one of the best beaches of Marbella. The complex has 2 communal swimming pools, gardens, 24h security and gated community with controlled entry. The property has been fully refurbished in March 2020. On the ground floor is a bright entrance hall leading to a large (100m2) living room with fireplace and direct access to the garden and heated swimming pool; modern open plan kitchen and dining area, guest toilet. On the first floor is the master bedroom with en-suite bathroom with sea views, on this level are 2 other bedrooms with ensuite bathrooms. All bedrooms on this level have amazing views of the sea and Africa. On the lower floor are 2 bedrooms with direct access to a patio, a spacious office, sauna shower room and surf storage, as well as guest/staff accommodation which has a bedroom, bathroom and small living room. There is a garage for 3 cars. There is high speed internet throughout the property and plot.