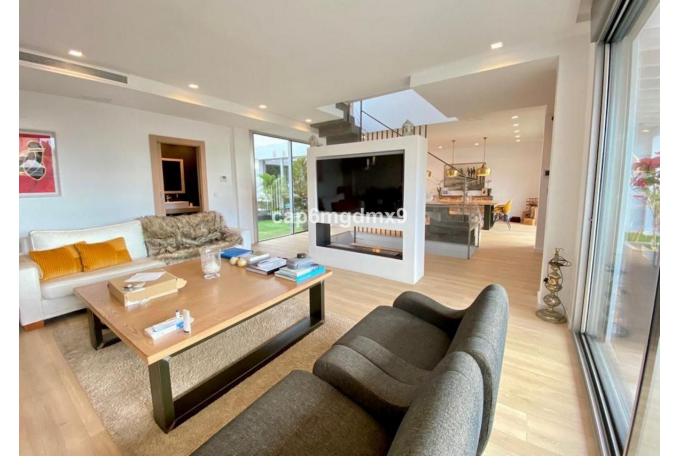

## Short Term Rental - House - Bahía de Marbella 8.000€ / Week

Bahía de Marbella House

5

5.5

400 m<sup>2</sup>

Bright and high quality home located in a beachfront complex in Bahia de Marbella which has one of the best beaches of Marbella. The complex has 2 communal swimming pools, gardens, 24h security and gated community with controlled entry. The property has been fully refurbished in March 2020. On the ground floor is a bright entrance hall leading to a large (100m2) living room with fireplace and direct access to the garden and heated swimming pool; modern open plan kitchen and dining area, guest toilet. On the first floor is the master bedroom with en-suite bathroom with sea views, on this level are 2 other bedrooms with ensuite bathrooms. All bedrooms on this level have amazing views of the sea and Africa. On the lower floor are 2 bedrooms with direct access to a patio, a spacious office, sauna shower room and surf storage, as well as guest/staff accommodation which has a bedroom, bathroom and small living room. There is a garage for 3 cars. There is high speed internet throughout the property and plot.