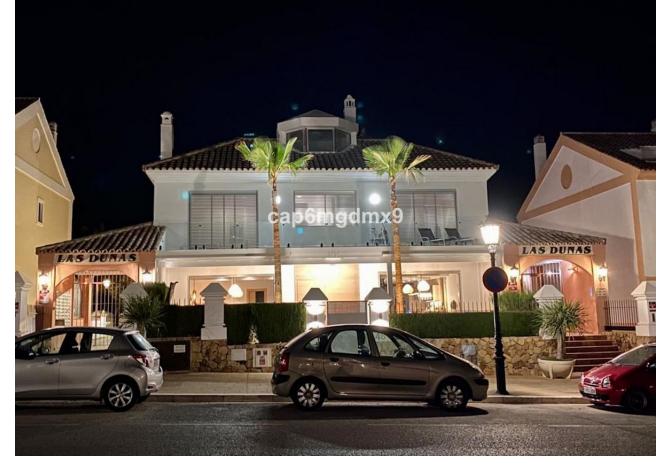

## Short Term Rental - House - Bahía de Marbella 8.000€ / Week

Bahía de Marbella House

5

5.5

400 m<sup>2</sup>

Bright and high quality home located in a beachfront complex in Bahia de Marbella which has one of the best beaches of Marbella. The complex has 2 communal swimming pools, gardens, 24h security and gated community with controlled entry. The property has been fully refurbished in March 2020. On the ground floor is a bright entrance hall leading to a large (100m2) living room with fireplace and direct access to the garden and heated swimming pool; modern open plan kitchen and dining area, guest toilet. On the first floor is the master bedroom with en-suite bathroom with sea views, on this level are 2 other bedrooms with ensuite bathrooms. All bedrooms on this level have amazing views of the sea and Africa. On the lower floor are 2 bedrooms with direct access to a patio, a spacious office, sauna shower room and surf storage, as well as guest/staff accommodation which has a bedroom, bathroom and small living room. There is a garage for 3 cars. There is high speed internet throughout the property and plot.