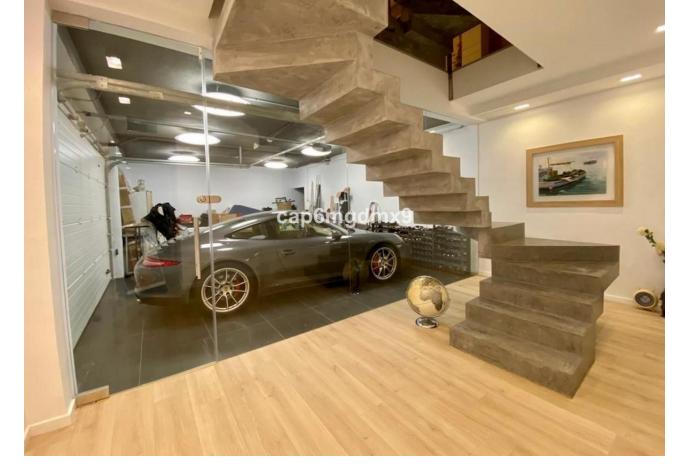

## Short Term Rental - House - Bahía de Marbella 8.000€ / Week

Bahía de Marbella House

5

5.5

400 m<sup>2</sup>

Bright and high quality home located in a beachfront complex in Bahia de Marbella which has one of the best beaches of Marbella. The complex has 2 communal swimming pools, gardens, 24h security and gated community with controlled entry. The property has been fully refurbished in March 2020. On the ground floor is a bright entrance hall leading to a large (100m2) living room with fireplace and direct access to the garden and heated swimming pool; modern open plan kitchen and dining area, guest toilet. On the first floor is the master bedroom with en-suite bathroom with sea views, on this level are 2 other bedrooms with ensuite bathrooms. All bedrooms on this level have amazing views of the sea and Africa. On the lower floor are 2 bedrooms with direct access to a patio, a spacious office, sauna shower room and surf storage, as well as guest/staff accommodation which has a bedroom, bathroom and small living room. There is a garage for 3 cars. There is high speed internet throughout the property and plot.