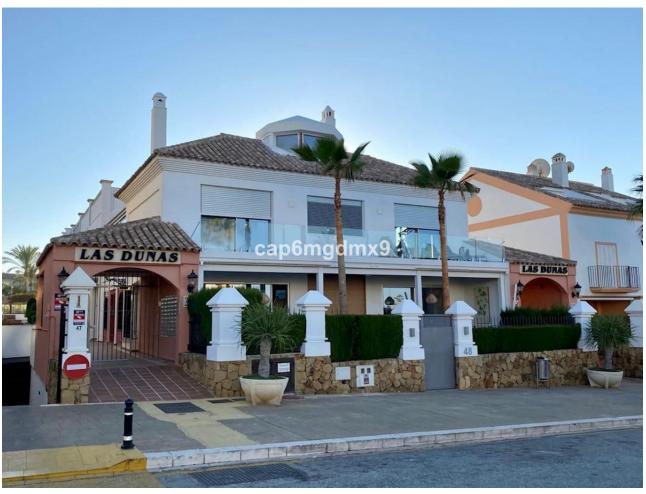

## Short Term Rental - House - Bahía de Marbella 8.000€ / Week

Bahía de Marbella House

5

5.5

400 m<sup>2</sup>

Bright and high quality home located in a beachfront complex in Bahia de Marbella which has one of the best beaches of Marbella. The complex has 2 communal swimming pools, gardens, 24h security and gated community with controlled entry. The property has been fully refurbished in March 2020. On the ground floor is a bright entrance hall leading to a large (100m2) living room with fireplace and direct access to the garden and heated swimming pool; modern open plan kitchen and dining area, guest toilet. On the first floor is the master bedroom with en-suite bathroom with sea views, on this level are 2 other bedrooms with ensuite bathrooms. All bedrooms on this level have amazing views of the sea and Africa. On the lower floor are 2 bedrooms with direct access to a patio, a spacious office, sauna shower room and surf storage, as well as guest/staff accommodation which has a bedroom, bathroom and small living room. There is a garage for 3 cars. There is high speed internet throughout the property and plot.