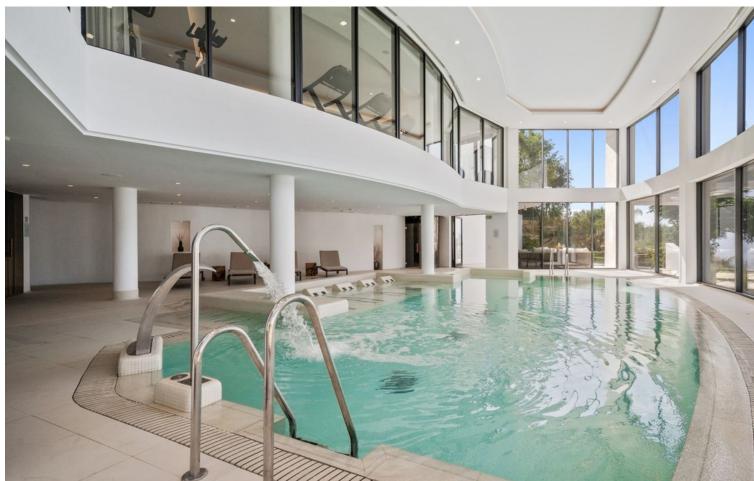

## Short Term Rental - Apartment - Marbella 1.500€ / Week

Marbella Apartment

2

2

115 m<sup>2</sup>

LUXURY NEW BUILD FLAT FOR HOLIDAY RENTAL PALO ALTO, One of the finest projects offering a superior lifestyle with world-class amenities. Las Jacarandas Impressive contemporary flat, with sensational sea and mountain views. Las Jacarandas has two private outdoor swimming pools with children's play areas and gardens. Residents also have full access to all the amenities of Palo Alto including, concierge services, a world-class health club, horse riding, spa and beauty facilities, paddle tennis courts, gym, tennis courts, a social club, a kids club, and endless space to enjoy the natural beauty of Sierra de las Nieves. The flat itself features high quality designer furniture, wooden floors in the bedrooms combined with marble floors in the living area. The large open plan living and dining area with large glass windows to enjoy the views, leads out onto the spacious terrace. The flat has a spacious, bright open plan living/dining room with a beautiful open plan kitchen including top-end appliances, with American fridge integrated microwave and oven, with a separate room off the kitchen with washing machine and tumble dryer leading to the terrace, 2 bedrooms with fitted wardrobes and 2 bathrooms. There is also 24/24 security. The property also has 1 underground parking space. For the best of both worlds it is only a short drive to La Cañada, a well known shopping centre behind Marbella with all the shops you can imagine and the centre of Marbella with its amenities, shops, restaurants and bars and the beach.