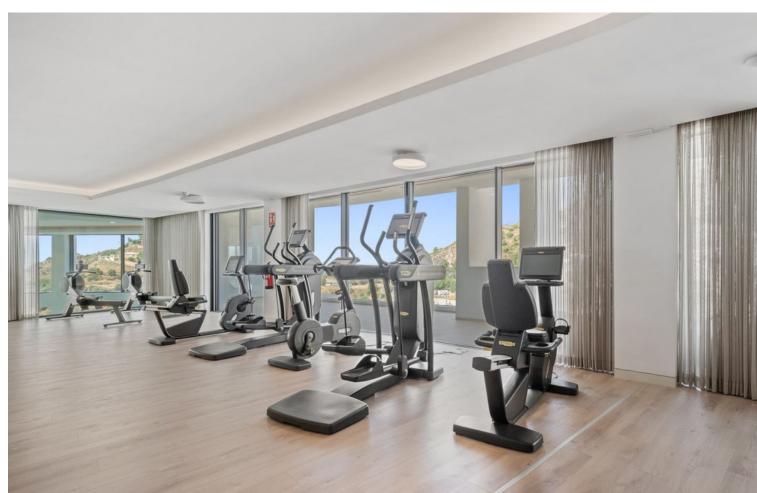

## Short Term Rental - Apartment - Marbella 1.500€ / Week

Marbella Apartment

2

2

115 m<sup>2</sup>

LUXURY NEW BUILD FLAT FOR HOLIDAY RENTAL PALO ALTO, One of the finest projects offering a superior lifestyle with world-class amenities. Las Jacarandas Impressive contemporary flat, with sensational sea and mountain views. Las Jacarandas has two private outdoor swimming pools with children's play areas and gardens. Residents also have full access to all the amenities of Palo Alto including, concierge services, a world-class health club, horse riding, spa and beauty facilities, paddle tennis courts, gym, tennis courts, a social club, a kids club, and endless space to enjoy the natural beauty of Sierra de las Nieves. The flat itself features high quality designer furniture, wooden floors in the bedrooms combined with marble floors in the living area. The large open plan living and dining area with large glass windows to enjoy the views, leads out onto the spacious terrace. The flat has a spacious, bright open plan living/dining room with a beautiful open plan kitchen including top-end appliances, with American fridge integrated microwave and oven, with a separate room off the kitchen with washing machine and tumble dryer leading to the terrace, 2 bedrooms with fitted wardrobes and 2 bathrooms. There is also 24/24 security. The property also has 1 underground parking space. For the best of both worlds it is only a short drive to La Cañada, a well known shopping centre behind Marbella with all the shops you can imagine and the centre of Marbella with its amenities, shops, restaurants and bars and the beach.