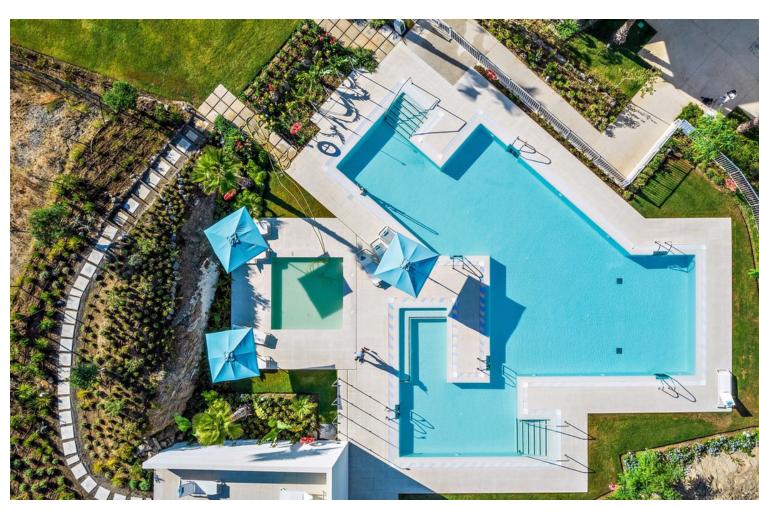

## Short Term Rental - Apartment - Marbella 1.500€ / Week

Marbella Apartment

2

2

115 m<sup>2</sup>

LUXURY NEW BUILD FLAT FOR HOLIDAY RENTAL PALO ALTO, One of the finest projects offering a superior lifestyle with world-class amenities. Las Jacarandas Impressive contemporary flat, with sensational sea and mountain views. Las Jacarandas has two private outdoor swimming pools with children's play areas and gardens. Residents also have full access to all the amenities of Palo Alto including, concierge services, a world-class health club, horse riding, spa and beauty facilities, paddle tennis courts, gym, tennis courts, a social club, a kids club, and endless space to enjoy the natural beauty of Sierra de las Nieves. The flat itself features high quality designer furniture, wooden floors in the bedrooms combined with marble floors in the living area. The large open plan living and dining area with large glass windows to enjoy the views, leads out onto the spacious terrace. The flat has a spacious, bright open plan living/dining room with a beautiful open plan kitchen including top-end appliances, with American fridge integrated microwave and oven, with a separate room off the kitchen with washing machine and tumble dryer leading to the terrace, 2 bedrooms with fitted wardrobes and 2 bathrooms. There is also 24/24 security. The property also has 1 underground parking space. For the best of both worlds it is only a short drive to La Cañada, a well known shopping centre behind Marbella with all the shops you can imagine and the centre of Marbella with its amenities, shops, restaurants and bars and the beach.