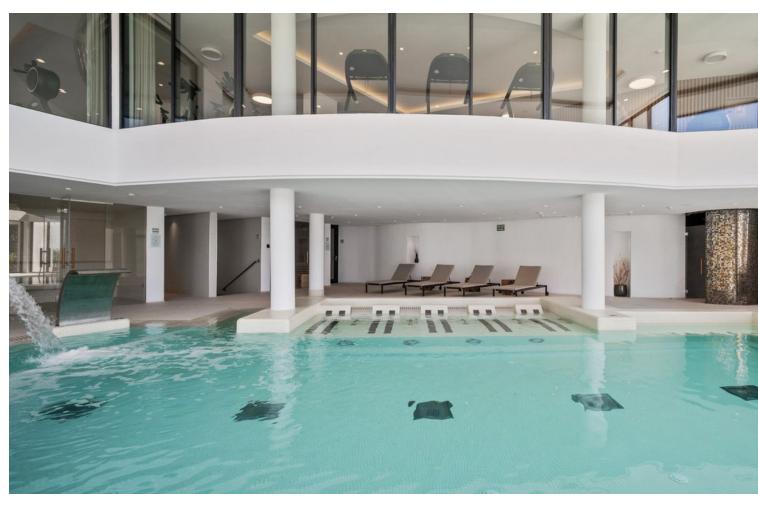

## Short Term Rental - Apartment - Marbella 1.500€ / Week

Marbella Apartment

2

2

115 m<sup>2</sup>

LUXURY NEW BUILD FLAT FOR HOLIDAY RENTAL PALO ALTO, One of the finest projects offering a superior lifestyle with world-class amenities. Las Jacarandas Impressive contemporary flat, with sensational sea and mountain views. Las Jacarandas has two private outdoor swimming pools with children's play areas and gardens. Residents also have full access to all the amenities of Palo Alto including, concierge services, a world-class health club, horse riding, spa and beauty facilities, paddle tennis courts, gym, tennis courts, a social club, a kids club, and endless space to enjoy the natural beauty of Sierra de las Nieves. The flat itself features high quality designer furniture, wooden floors in the bedrooms combined with marble floors in the living area. The large open plan living and dining area with large glass windows to enjoy the views, leads out onto the spacious terrace. The flat has a spacious, bright open plan living/dining room with a beautiful open plan kitchen including top-end appliances, with American fridge integrated microwave and oven, with a separate room off the kitchen with washing machine and tumble dryer leading to the terrace, 2 bedrooms with fitted wardrobes and 2 bathrooms. There is also 24/24 security. The property also has 1 underground parking space. For the best of both worlds it is only a short drive to La Cañada, a well known shopping centre behind Marbella with all the shops you can imagine and the centre of Marbella with its amenities, shops, restaurants and bars and the beach.