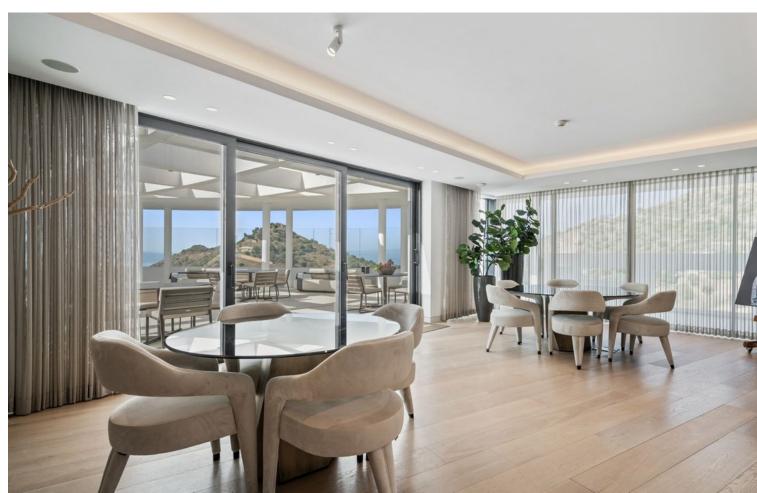

## Short Term Rental - Apartment - Marbella 1.500€ / Week

Marbella Apartment

2

2

115 m<sup>2</sup>

LUXURY NEW BUILD FLAT FOR HOLIDAY RENTAL PALO ALTO, One of the finest projects offering a superior lifestyle with world-class amenities. Las Jacarandas Impressive contemporary flat, with sensational sea and mountain views. Las Jacarandas has two private outdoor swimming pools with children's play areas and gardens. Residents also have full access to all the amenities of Palo Alto including, concierge services, a world-class health club, horse riding, spa and beauty facilities, paddle tennis courts, gym, tennis courts, a social club, a kids club, and endless space to enjoy the natural beauty of Sierra de las Nieves. The flat itself features high quality designer furniture, wooden floors in the bedrooms combined with marble floors in the living area. The large open plan living and dining area with large glass windows to enjoy the views, leads out onto the spacious terrace. The flat has a spacious, bright open plan living/dining room with a beautiful open plan kitchen including top-end appliances, with American fridge integrated microwave and oven, with a separate room off the kitchen with washing machine and tumble dryer leading to the terrace, 2 bedrooms with fitted wardrobes and 2 bathrooms. There is also 24/24 security. The property also has 1 underground parking space. For the best of both worlds it is only a short drive to La Cañada, a well known shopping centre behind Marbella with all the shops you can imagine and the centre of Marbella with its amenities, shops, restaurants and bars and the beach.