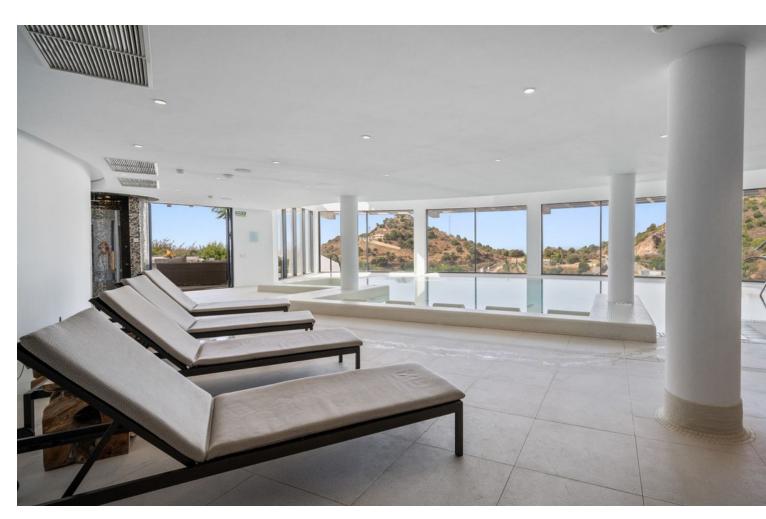

## Short Term Rental - Apartment - Marbella 1.500€ / Week

Marbella Apartment

2

2

115 m<sup>2</sup>

LUXURY NEW BUILD FLAT FOR HOLIDAY RENTAL PALO ALTO, One of the finest projects offering a superior lifestyle with world-class amenities. Las Jacarandas Impressive contemporary flat, with sensational sea and mountain views. Las Jacarandas has two private outdoor swimming pools with children's play areas and gardens. Residents also have full access to all the amenities of Palo Alto including, concierge services, a world-class health club, horse riding, spa and beauty facilities, paddle tennis courts, gym, tennis courts, a social club, a kids club, and endless space to enjoy the natural beauty of Sierra de las Nieves. The flat itself features high quality designer furniture, wooden floors in the bedrooms combined with marble floors in the living area. The large open plan living and dining area with large glass windows to enjoy the views, leads out onto the spacious terrace. The flat has a spacious, bright open plan living/dining room with a beautiful open plan kitchen including top-end appliances, with American fridge integrated microwave and oven, with a separate room off the kitchen with washing machine and tumble dryer leading to the terrace, 2 bedrooms with fitted wardrobes and 2 bathrooms. There is also 24/24 security. The property also has 1 underground parking space. For the best of both worlds it is only a short drive to La Cañada, a well known shopping centre behind Marbella with all the shops you can imagine and the centre of Marbella with its amenities, shops, restaurants and bars and the beach.