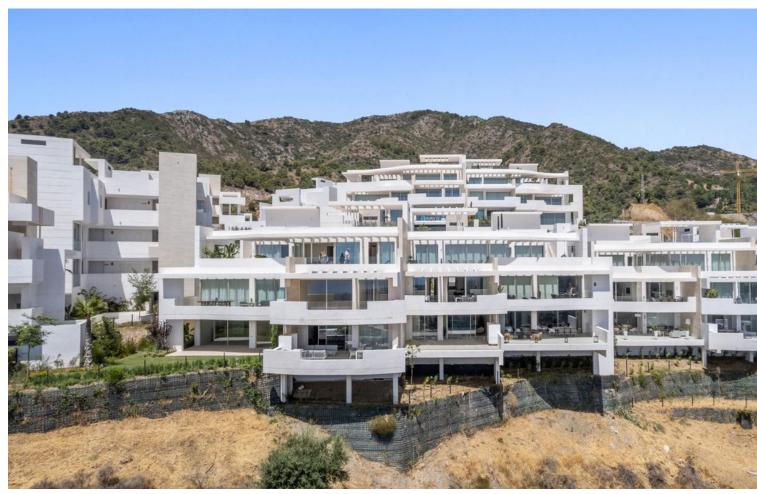

## Short Term Rental - Apartment - Marbella 1.500€ / Week

Marbella Apartment

2

2

115 m<sup>2</sup>

LUXURY NEW BUILD FLAT FOR HOLIDAY RENTAL PALO ALTO, One of the finest projects offering a superior lifestyle with world-class amenities. Las Jacarandas Impressive contemporary flat, with sensational sea and mountain views. Las Jacarandas has two private outdoor swimming pools with children's play areas and gardens. Residents also have full access to all the amenities of Palo Alto including, concierge services, a world-class health club, horse riding, spa and beauty facilities, paddle tennis courts, gym, tennis courts, a social club, a kids club, and endless space to enjoy the natural beauty of Sierra de las Nieves. The flat itself features high quality designer furniture, wooden floors in the bedrooms combined with marble floors in the living area. The large open plan living and dining area with large glass windows to enjoy the views, leads out onto the spacious terrace. The flat has a spacious, bright open plan living/dining room with a beautiful open plan kitchen including top-end appliances, with American fridge integrated microwave and oven, with a separate room off the kitchen with washing machine and tumble dryer leading to the terrace, 2 bedrooms with fitted wardrobes and 2 bathrooms. There is also 24/24 security. The property also has 1 underground parking space. For the best of both worlds it is only a short drive to La Cañada, a well known shopping centre behind Marbella with all the shops you can imagine and the centre of Marbella with its amenities, shops, restaurants and bars and the beach.