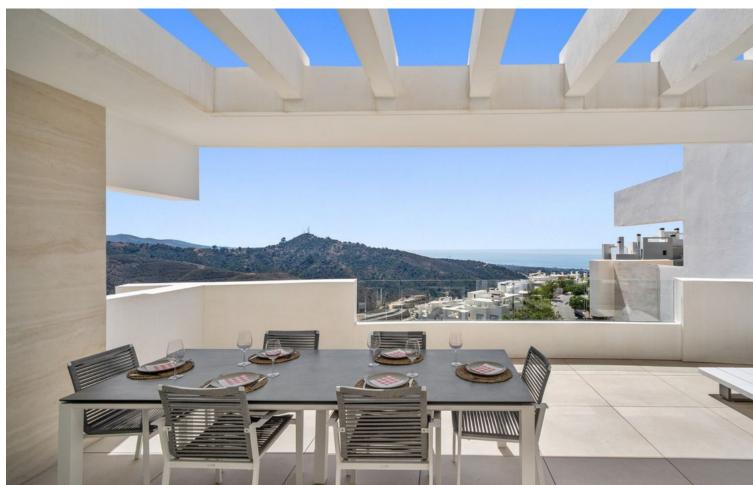

## Short Term Rental - Apartment - Marbella 1.500€ / Week

Marbella Apartment

2

2

115 m<sup>2</sup>

LUXURY NEW BUILD FLAT FOR HOLIDAY RENTAL PALO ALTO, One of the finest projects offering a superior lifestyle with world-class amenities. Las Jacarandas Impressive contemporary flat, with sensational sea and mountain views. Las Jacarandas has two private outdoor swimming pools with children's play areas and gardens. Residents also have full access to all the amenities of Palo Alto including, concierge services, a world-class health club, horse riding, spa and beauty facilities, paddle tennis courts, gym, tennis courts, a social club, a kids club, and endless space to enjoy the natural beauty of Sierra de las Nieves. The flat itself features high quality designer furniture, wooden floors in the bedrooms combined with marble floors in the living area. The large open plan living and dining area with large glass windows to enjoy the views, leads out onto the spacious terrace. The flat has a spacious, bright open plan living/dining room with a beautiful open plan kitchen including top-end appliances, with American fridge integrated microwave and oven, with a separate room off the kitchen with washing machine and tumble dryer leading to the terrace, 2 bedrooms with fitted wardrobes and 2 bathrooms. There is also 24/24 security. The property also has 1 underground parking space. For the best of both worlds it is only a short drive to La Cañada, a well known shopping centre behind Marbella with all the shops you can imagine and the centre of Marbella with its amenities, shops, restaurants and bars and the beach.