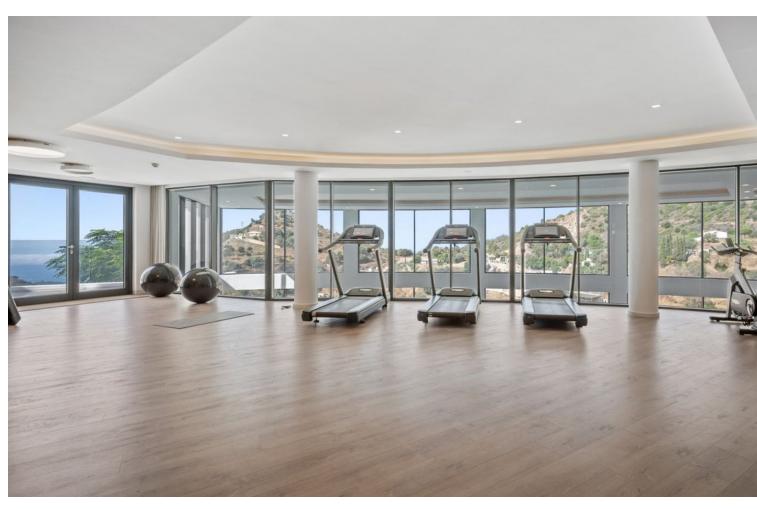

## Short Term Rental - Apartment - Marbella 1.500€ / Week

Marbella Apartment

2

2

115 m<sup>2</sup>

LUXURY NEW BUILD FLAT FOR HOLIDAY RENTAL PALO ALTO, One of the finest projects offering a superior lifestyle with world-class amenities. Las Jacarandas Impressive contemporary flat, with sensational sea and mountain views. Las Jacarandas has two private outdoor swimming pools with children's play areas and gardens. Residents also have full access to all the amenities of Palo Alto including, concierge services, a world-class health club, horse riding, spa and beauty facilities, paddle tennis courts, gym, tennis courts, a social club, a kids club, and endless space to enjoy the natural beauty of Sierra de las Nieves. The flat itself features high quality designer furniture, wooden floors in the bedrooms combined with marble floors in the living area. The large open plan living and dining area with large glass windows to enjoy the views, leads out onto the spacious terrace. The flat has a spacious, bright open plan living/dining room with a beautiful open plan kitchen including top-end appliances, with American fridge integrated microwave and oven, with a separate room off the kitchen with washing machine and tumble dryer leading to the terrace, 2 bedrooms with fitted wardrobes and 2 bathrooms. There is also 24/24 security. The property also has 1 underground parking space. For the best of both worlds it is only a short drive to La Cañada, a well known shopping centre behind Marbella with all the shops you can imagine and the centre of Marbella with its amenities, shops, restaurants and bars and the beach.