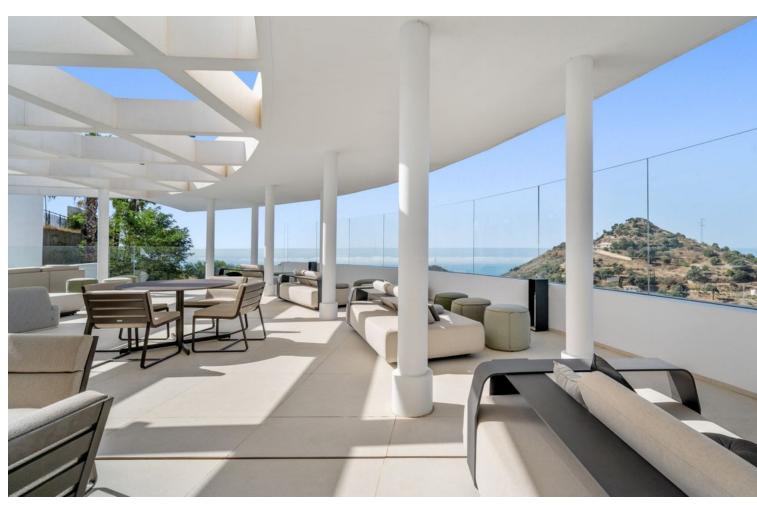

## Short Term Rental - Apartment - Marbella 1.500€ / Week

Marbella Apartment

2

2

115 m<sup>2</sup>

LUXURY NEW BUILD FLAT FOR HOLIDAY RENTAL PALO ALTO, One of the finest projects offering a superior lifestyle with world-class amenities. Las Jacarandas Impressive contemporary flat, with sensational sea and mountain views. Las Jacarandas has two private outdoor swimming pools with children's play areas and gardens. Residents also have full access to all the amenities of Palo Alto including, concierge services, a world-class health club, horse riding, spa and beauty facilities, paddle tennis courts, gym, tennis courts, a social club, a kids club, and endless space to enjoy the natural beauty of Sierra de las Nieves. The flat itself features high quality designer furniture, wooden floors in the bedrooms combined with marble floors in the living area. The large open plan living and dining area with large glass windows to enjoy the views, leads out onto the spacious terrace. The flat has a spacious, bright open plan living/dining room with a beautiful open plan kitchen including top-end appliances, with American fridge integrated microwave and oven, with a separate room off the kitchen with washing machine and tumble dryer leading to the terrace, 2 bedrooms with fitted wardrobes and 2 bathrooms. There is also 24/24 security. The property also has 1 underground parking space. For the best of both worlds it is only a short drive to La Cañada, a well known shopping centre behind Marbella with all the shops you can imagine and the centre of Marbella with its amenities, shops, restaurants and bars and the beach.