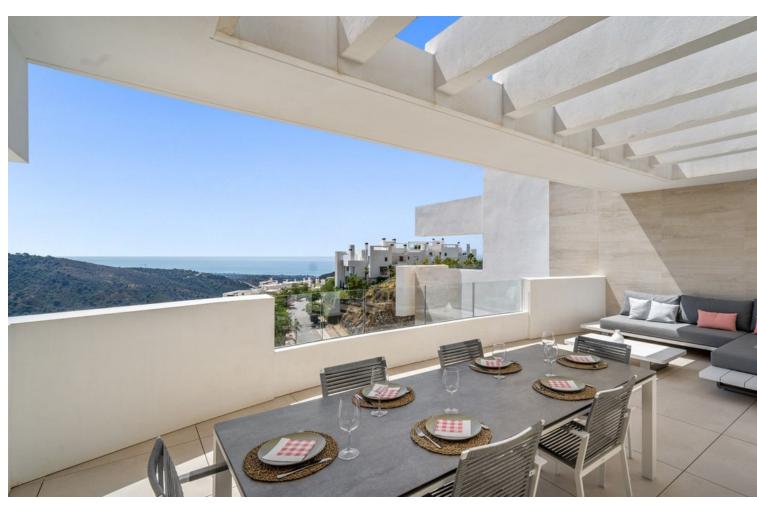

## Short Term Rental - Apartment - Marbella 1.500€ / Week

Marbella Apartment

2

2

115 m<sup>2</sup>

LUXURY NEW BUILD FLAT FOR HOLIDAY RENTAL PALO ALTO, One of the finest projects offering a superior lifestyle with world-class amenities. Las Jacarandas Impressive contemporary flat, with sensational sea and mountain views. Las Jacarandas has two private outdoor swimming pools with children's play areas and gardens. Residents also have full access to all the amenities of Palo Alto including, concierge services, a world-class health club, horse riding, spa and beauty facilities, paddle tennis courts, gym, tennis courts, a social club, a kids club, and endless space to enjoy the natural beauty of Sierra de las Nieves. The flat itself features high quality designer furniture, wooden floors in the bedrooms combined with marble floors in the living area. The large open plan living and dining area with large glass windows to enjoy the views, leads out onto the spacious terrace. The flat has a spacious, bright open plan living/dining room with a beautiful open plan kitchen including top-end appliances, with American fridge integrated microwave and oven, with a separate room off the kitchen with washing machine and tumble dryer leading to the terrace, 2 bedrooms with fitted wardrobes and 2 bathrooms. There is also 24/24 security. The property also has 1 underground parking space. For the best of both worlds it is only a short drive to La Cañada, a well known shopping centre behind Marbella with all the shops you can imagine and the centre of Marbella with its amenities, shops, restaurants and bars and the beach.