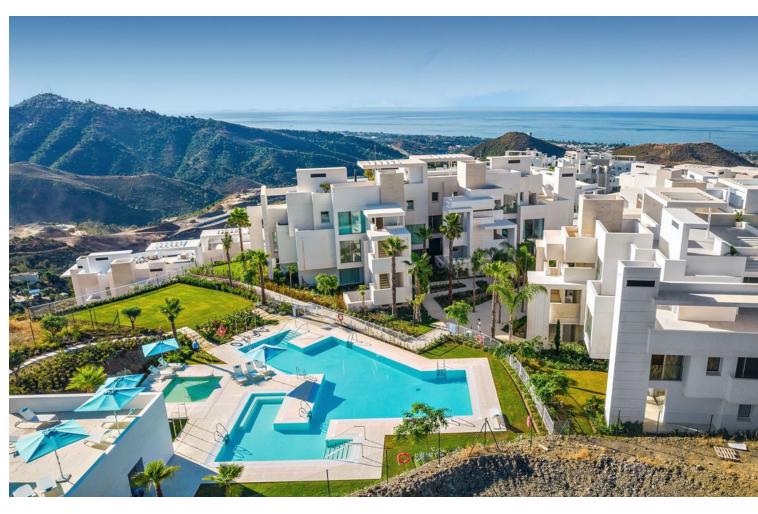

## Short Term Rental - Apartment - Marbella 1.500€ / Week

Marbella Apartment

2

2

115 m<sup>2</sup>

LUXURY NEW BUILD FLAT FOR HOLIDAY RENTAL PALO ALTO, One of the finest projects offering a superior lifestyle with world-class amenities. Las Jacarandas Impressive contemporary flat, with sensational sea and mountain views. Las Jacarandas has two private outdoor swimming pools with children's play areas and gardens. Residents also have full access to all the amenities of Palo Alto including, concierge services, a world-class health club, horse riding, spa and beauty facilities, paddle tennis courts, gym, tennis courts, a social club, a kids club, and endless space to enjoy the natural beauty of Sierra de las Nieves. The flat itself features high quality designer furniture, wooden floors in the bedrooms combined with marble floors in the living area. The large open plan living and dining area with large glass windows to enjoy the views, leads out onto the spacious terrace. The flat has a spacious, bright open plan living/dining room with a beautiful open plan kitchen including top-end appliances, with American fridge integrated microwave and oven, with a separate room off the kitchen with washing machine and tumble dryer leading to the terrace, 2 bedrooms with fitted wardrobes and 2 bathrooms. There is also 24/24 security. The property also has 1 underground parking space. For the best of both worlds it is only a short drive to La Cañada, a well known shopping centre behind Marbella with all the shops you can imagine and the centre of Marbella with its amenities, shops, restaurants and bars and the beach.