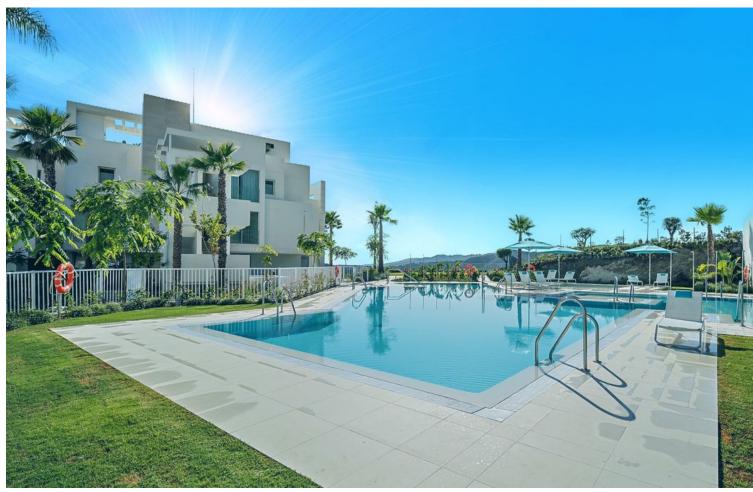

## Short Term Rental - Apartment - Marbella 1.500€ / Week

Marbella Apartment

2

2

115 m<sup>2</sup>

LUXURY NEW BUILD FLAT FOR HOLIDAY RENTAL PALO ALTO, One of the finest projects offering a superior lifestyle with world-class amenities. Las Jacarandas Impressive contemporary flat, with sensational sea and mountain views. Las Jacarandas has two private outdoor swimming pools with children's play areas and gardens. Residents also have full access to all the amenities of Palo Alto including, concierge services, a world-class health club, horse riding, spa and beauty facilities, paddle tennis courts, gym, tennis courts, a social club, a kids club, and endless space to enjoy the natural beauty of Sierra de las Nieves. The flat itself features high quality designer furniture, wooden floors in the bedrooms combined with marble floors in the living area. The large open plan living and dining area with large glass windows to enjoy the views, leads out onto the spacious terrace. The flat has a spacious, bright open plan living/dining room with a beautiful open plan kitchen including top-end appliances, with American fridge integrated microwave and oven, with a separate room off the kitchen with washing machine and tumble dryer leading to the terrace, 2 bedrooms with fitted wardrobes and 2 bathrooms. There is also 24/24 security. The property also has 1 underground parking space. For the best of both worlds it is only a short drive to La Cañada, a well known shopping centre behind Marbella with all the shops you can imagine and the centre of Marbella with its amenities, shops, restaurants and bars and the beach.