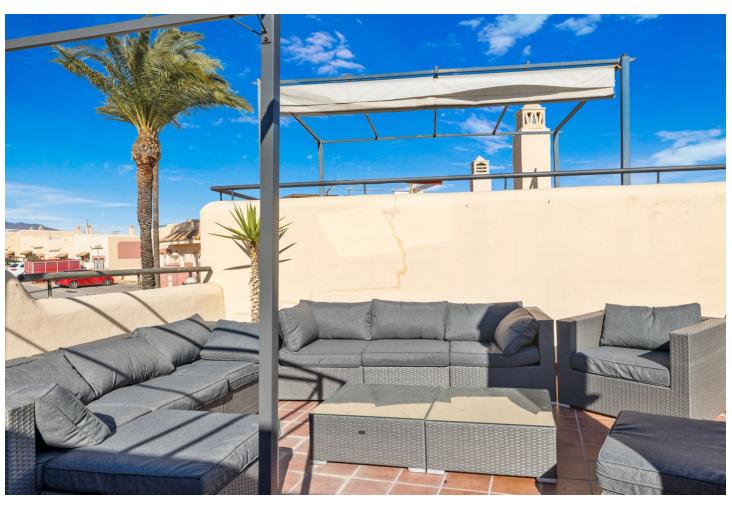

## Short Term Rental - Apartment - La Cala de Mijas 1.320€ / Week

La Cala de Mijas

4

2

200 m2

**Apartment** 

300 m2

Casa Rosado is a fabulous duplex penthouse with 4 bedrooms less than 1km from the sandy beach of La Cala de Mijas. The property is located in a privileged hilltop position with spectacular panoramic views to the sea and mountains. There is lots of space and light in the apartment with great views from most rooms in the house. As you enter the property you have the first double guest room on your left followed by a separate fully fitted kitchen. The main living and dining area is bright and airy and has enough seating up to eight guests. Off the main room you have a terrace area with seating and another huge rooftop terrace with outdoor dining area, and lots of sunny and shady areas to enjoy the spectacular views. Downstairs you can find 3 more large bedrooms. 2 of the rooms share a bathroom with shower and the master room has an en-suite. Here you can find yet another huge terraced area to enjoy. Within the urbanisation guests can enjoy the large communal pool and gardens and padel tenis. Please note that the pool is open mid June to mid-September and is closed for the winter months. The community is gated and secure with a security guard and you have a designated private off road parking space inside. The urbanisation can be easily accessed from the N340 with great transport links, and with equal distance to both Malaga and Marbella just 20-25 minutes away. La Cala de Mijas itself has many amenities, supermarkets, cafes, bar and fabulous restaurants and beach bars. Here you can enjoy making memories with your family; a gorgeous holiday home in a fabulous location!