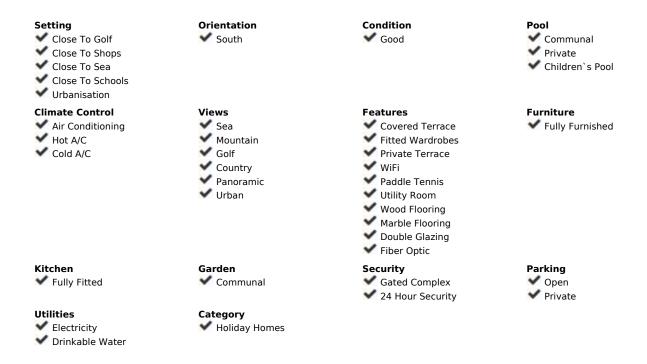

## Short Term Rental - Apartment - La Cala de Mijas 1.320€ / Week

La Cala de Mijas

4

2

200 m2

**Apartment** 

300 m2

Casa Rosado is a fabulous duplex penthouse with 4 bedrooms less than 1km from the sandy beach of La Cala de Mijas. The property is located in a privileged hilltop position with spectacular panoramic views to the sea and mountains. There is lots of space and light in the apartment with great views from most rooms in the house. As you enter the property you have the first double guest room on your left followed by a separate fully fitted kitchen. The main living and dining area is bright and airy and has enough seating up to eight guests. Off the main room you have a terrace area with seating and another huge rooftop terrace with outdoor dining area, and lots of sunny and shady areas to enjoy the spectacular views. Downstairs you can find 3 more large bedrooms. 2 of the rooms share a bathroom with shower and the master room has an en-suite. Here you can find yet another huge terraced area to enjoy. Within the urbanisation guests can enjoy the large communal pool and gardens and padel tenis. Please note that the pool is open mid June to mid-September and is closed for the winter months. The community is gated and secure with a security guard and you have a designated private off road parking space inside. The urbanisation can be easily accessed from the N340 with great transport links, and with equal distance to both Malaga and Marbella just 20-25 minutes away. La Cala de Mijas itself has many amenities, supermarkets, cafes, bar and fabulous restaurants and beach bars. Here you can enjoy making memories with your family; a gorgeous holiday home in a fabulous location!