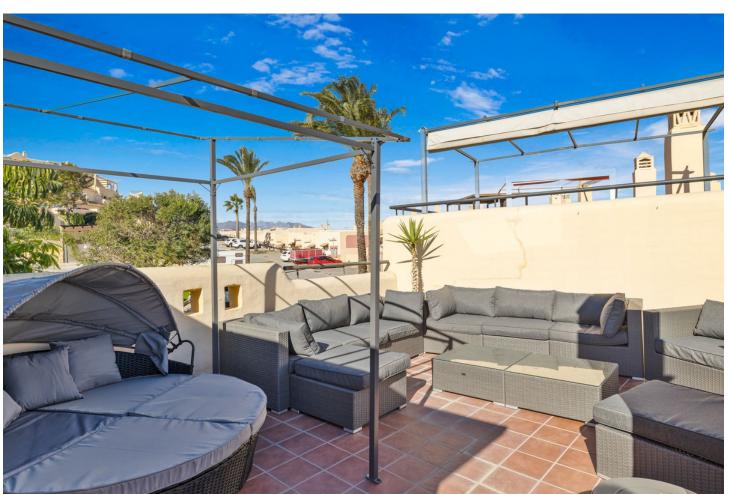

## Short Term Rental - Apartment - La Cala de Mijas 1.320€ / Week

La Cala de Mijas

4

2

200 m2

**Apartment** 

300 m2

Casa Rosado is a fabulous duplex penthouse with 4 bedrooms less than 1km from the sandy beach of La Cala de Mijas. The property is located in a privileged hilltop position with spectacular panoramic views to the sea and mountains. There is lots of space and light in the apartment with great views from most rooms in the house. As you enter the property you have the first double guest room on your left followed by a separate fully fitted kitchen. The main living and dining area is bright and airy and has enough seating up to eight guests. Off the main room you have a terrace area with seating and another huge rooftop terrace with outdoor dining area, and lots of sunny and shady areas to enjoy the spectacular views. Downstairs you can find 3 more large bedrooms. 2 of the rooms share a bathroom with shower and the master room has an en-suite. Here you can find yet another huge terraced area to enjoy. Within the urbanisation guests can enjoy the large communal pool and gardens and padel tenis. Please note that the pool is open mid June to mid-September and is closed for the winter months. The community is gated and secure with a security guard and you have a designated private off road parking space inside. The urbanisation can be easily accessed from the N340 with great transport links, and with equal distance to both Malaga and Marbella just 20-25 minutes away. La Cala de Mijas itself has many amenities, supermarkets, cafes, bar and fabulous restaurants and beach bars. Here you can enjoy making memories with your family; a gorgeous holiday home in a fabulous location!