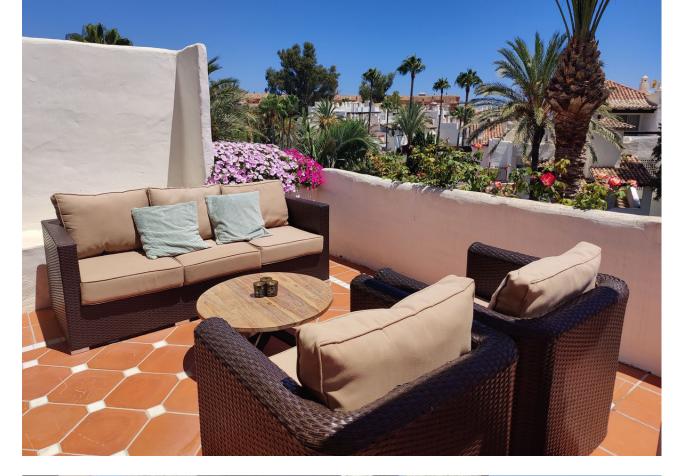

## Short Term Rental - Apartment - Puerto Banús 1.400€ / Week

Puerto Banús Apartment

3

3

208 m<sup>2</sup>

Exclusive, south facing duplex penthouse with partial sea views in one of the most prestigious beachfront developments in Puerto Banús (Marbella). The resort offers security, well maintained and landscaped tropical gardens with streams and ponds, a large communal pool area, a gym, Spa (sauna, steam bath, showers), a games and seating/relaxing area with snackbar, direct access to the promenade and the beach. The property has been furnished to a high standard and comprises: large living room with access to a south-west facing terrace overlooking the garden, the pool and the sea; fully equipped kitchen and separate laundry area; two main floor bedrooms with 2 single beds, one with en-suite bathroom, the other one with a separate bathroom; upstairs Master bedroom with bathroom and dressing en suite and access to large terraces with barbecue and sunbathing area, offering privileged views. The property boasts marble flooring and bathroom tiles, and benefits from Air Conditioning (hot-cold) throughout. It also offers two parking spaces in the underground parking, an alarm system, fiber optic broadband internet with WiFi access throughout the apartment and two LED Smart TVs. A fabulous luxury apartment, next to the sea and Puerto Banús!