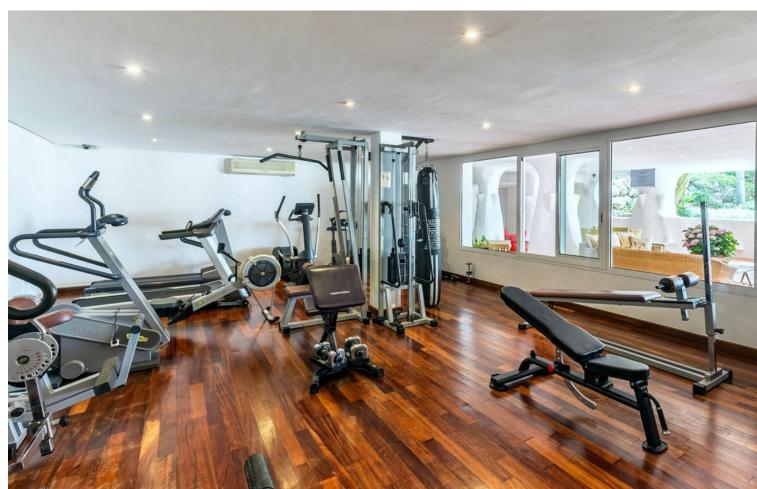

## Short Term Rental - Apartment - Puerto Banús 1.400€ / Week

Puerto Banús Apartment

3

3

208 m<sup>2</sup>

Exclusive, south facing duplex penthouse with partial sea views in one of the most prestigious beachfront developments in Puerto Banús (Marbella). The resort offers security, well maintained and landscaped tropical gardens with streams and ponds, a large communal pool area, a gym, Spa (sauna, steam bath, showers), a games and seating/relaxing area with snackbar, direct access to the promenade and the beach. The property has been furnished to a high standard and comprises: large living room with access to a south-west facing terrace overlooking the garden, the pool and the sea; fully equipped kitchen and separate laundry area; two main floor bedrooms with 2 single beds, one with en-suite bathroom, the other one with a separate bathroom; upstairs Master bedroom with bathroom and dressing en suite and access to large terraces with barbecue and sunbathing area, offering privileged views. The property boasts marble flooring and bathroom tiles, and benefits from Air Conditioning (hot-cold) throughout. It also offers two parking spaces in the underground parking, an alarm system, fiber optic broadband internet with WiFi access throughout the apartment and two LED Smart TVs. A fabulous luxury apartment, next to the sea and Puerto Banús!