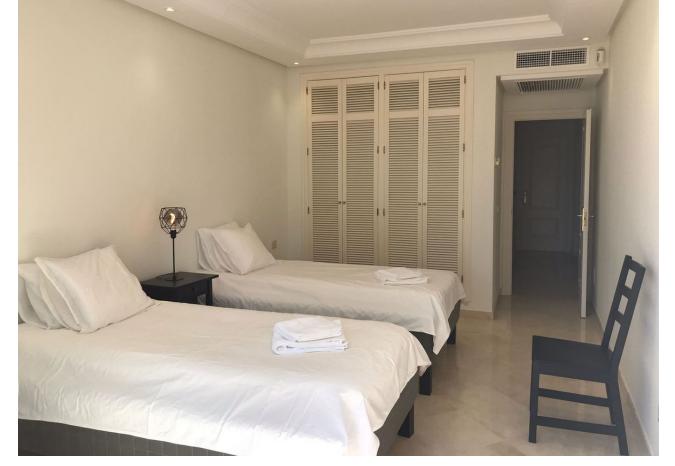

## Short Term Rental - Apartment - Puerto Banús 1.400€ / Week

Puerto Banús Apartment

3

3

208 m<sup>2</sup>

Exclusive, south facing duplex penthouse with partial sea views in one of the most prestigious beachfront developments in Puerto Banús (Marbella). The resort offers security, well maintained and landscaped tropical gardens with streams and ponds, a large communal pool area, a gym, Spa (sauna, steam bath, showers), a games and seating/relaxing area with snackbar, direct access to the promenade and the beach. The property has been furnished to a high standard and comprises: large living room with access to a south-west facing terrace overlooking the garden, the pool and the sea; fully equipped kitchen and separate laundry area; two main floor bedrooms with 2 single beds, one with en-suite bathroom, the other one with a separate bathroom; upstairs Master bedroom with bathroom and dressing en suite and access to large terraces with barbecue and sunbathing area, offering privileged views. The property boasts marble flooring and bathroom tiles, and benefits from Air Conditioning (hot-cold) throughout. It also offers two parking spaces in the underground parking, an alarm system, fiber optic broadband internet with WiFi access throughout the apartment and two LED Smart TVs. A fabulous luxury apartment, next to the sea and Puerto Banús!