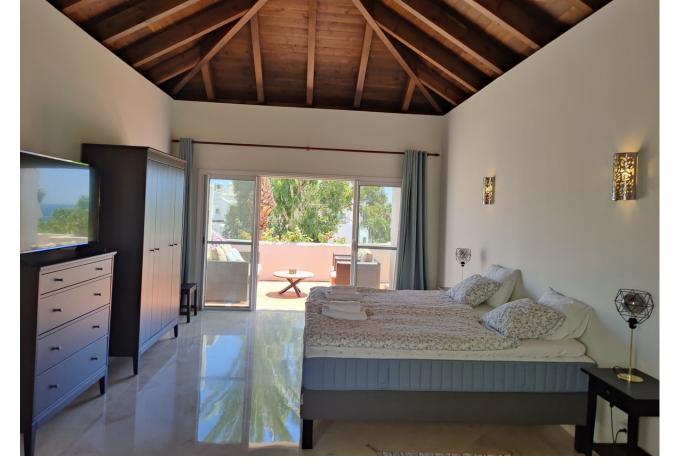

## Short Term Rental - Apartment - Puerto Banús 1.400€ / Week

Puerto Banús Apartment

3

3

208 m<sup>2</sup>

Exclusive, south facing duplex penthouse with partial sea views in one of the most prestigious beachfront developments in Puerto Banús (Marbella). The resort offers security, well maintained and landscaped tropical gardens with streams and ponds, a large communal pool area, a gym, Spa (sauna, steam bath, showers), a games and seating/relaxing area with snackbar, direct access to the promenade and the beach. The property has been furnished to a high standard and comprises: large living room with access to a south-west facing terrace overlooking the garden, the pool and the sea; fully equipped kitchen and separate laundry area; two main floor bedrooms with 2 single beds, one with en-suite bathroom, the other one with a separate bathroom; upstairs Master bedroom with bathroom and dressing en suite and access to large terraces with barbecue and sunbathing area, offering privileged views. The property boasts marble flooring and bathroom tiles, and benefits from Air Conditioning (hot-cold) throughout. It also offers two parking spaces in the underground parking, an alarm system, fiber optic broadband internet with WiFi access throughout the apartment and two LED Smart TVs. A fabulous luxury apartment, next to the sea and Puerto Banús!