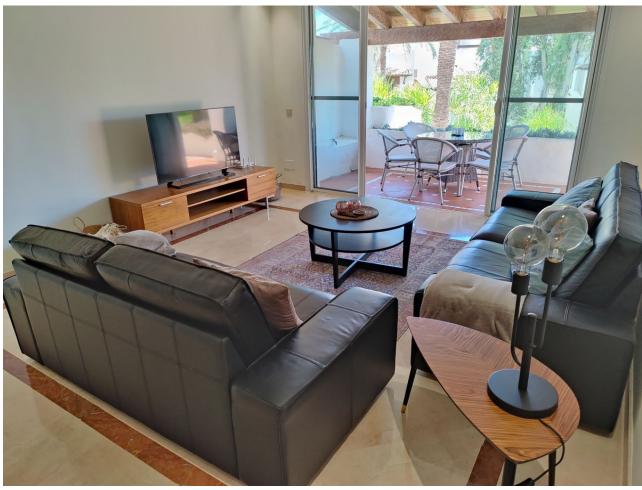

## Short Term Rental - Apartment - Puerto Banús 1.400€ / Week

Puerto Banús Apartment

3

3

208 m<sup>2</sup>

Exclusive, south facing duplex penthouse with partial sea views in one of the most prestigious beachfront developments in Puerto Banús (Marbella). The resort offers security, well maintained and landscaped tropical gardens with streams and ponds, a large communal pool area, a gym, Spa (sauna, steam bath, showers), a games and seating/relaxing area with snackbar, direct access to the promenade and the beach. The property has been furnished to a high standard and comprises: large living room with access to a south-west facing terrace overlooking the garden, the pool and the sea; fully equipped kitchen and separate laundry area; two main floor bedrooms with 2 single beds, one with en-suite bathroom, the other one with a separate bathroom; upstairs Master bedroom with bathroom and dressing en suite and access to large terraces with barbecue and sunbathing area, offering privileged views. The property boasts marble flooring and bathroom tiles, and benefits from Air Conditioning (hot-cold) throughout. It also offers two parking spaces in the underground parking, an alarm system, fiber optic broadband internet with WiFi access throughout the apartment and two LED Smart TVs. A fabulous luxury apartment, next to the sea and Puerto Banús!