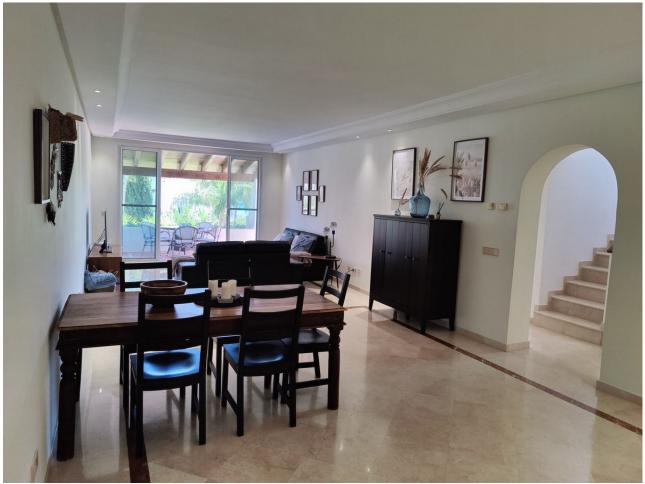

## Short Term Rental - Apartment - Puerto Banús 1.400€ / Week

Puerto Banús Apartment

3

3

208 m<sup>2</sup>

Exclusive, south facing duplex penthouse with partial sea views in one of the most prestigious beachfront developments in Puerto Banús (Marbella). The resort offers security, well maintained and landscaped tropical gardens with streams and ponds, a large communal pool area, a gym, Spa (sauna, steam bath, showers), a games and seating/relaxing area with snackbar, direct access to the promenade and the beach. The property has been furnished to a high standard and comprises: large living room with access to a south-west facing terrace overlooking the garden, the pool and the sea; fully equipped kitchen and separate laundry area; two main floor bedrooms with 2 single beds, one with en-suite bathroom, the other one with a separate bathroom; upstairs Master bedroom with bathroom and dressing en suite and access to large terraces with barbecue and sunbathing area, offering privileged views. The property boasts marble flooring and bathroom tiles, and benefits from Air Conditioning (hot-cold) throughout. It also offers two parking spaces in the underground parking, an alarm system, fiber optic broadband internet with WiFi access throughout the apartment and two LED Smart TVs. A fabulous luxury apartment, next to the sea and Puerto Banús!