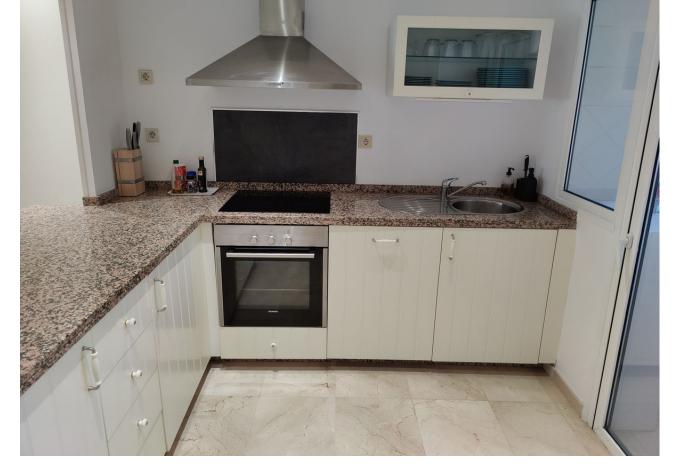

## Short Term Rental - Apartment - Puerto Banús 1.400€ / Week

Puerto Banús Apartment

3

3

208 m<sup>2</sup>

Exclusive, south facing duplex penthouse with partial sea views in one of the most prestigious beachfront developments in Puerto Banús (Marbella). The resort offers security, well maintained and landscaped tropical gardens with streams and ponds, a large communal pool area, a gym, Spa (sauna, steam bath, showers), a games and seating/relaxing area with snackbar, direct access to the promenade and the beach. The property has been furnished to a high standard and comprises: large living room with access to a south-west facing terrace overlooking the garden, the pool and the sea; fully equipped kitchen and separate laundry area; two main floor bedrooms with 2 single beds, one with en-suite bathroom, the other one with a separate bathroom; upstairs Master bedroom with bathroom and dressing en suite and access to large terraces with barbecue and sunbathing area, offering privileged views. The property boasts marble flooring and bathroom tiles, and benefits from Air Conditioning (hot-cold) throughout. It also offers two parking spaces in the underground parking, an alarm system, fiber optic broadband internet with WiFi access throughout the apartment and two LED Smart TVs. A fabulous luxury apartment, next to the sea and Puerto Banús!