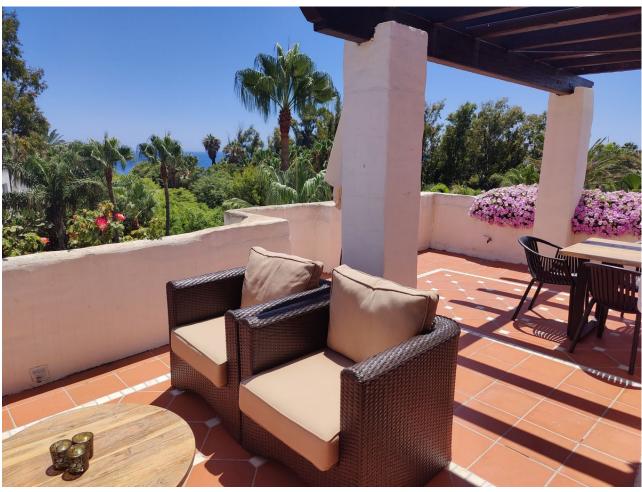

## Short Term Rental - Apartment - Puerto Banús 1.400€ / Week

Puerto Banús Apartment

3

3

208 m<sup>2</sup>

Exclusive, south facing duplex penthouse with partial sea views in one of the most prestigious beachfront developments in Puerto Banús (Marbella). The resort offers security, well maintained and landscaped tropical gardens with streams and ponds, a large communal pool area, a gym, Spa (sauna, steam bath, showers), a games and seating/relaxing area with snackbar, direct access to the promenade and the beach. The property has been furnished to a high standard and comprises: large living room with access to a south-west facing terrace overlooking the garden, the pool and the sea; fully equipped kitchen and separate laundry area; two main floor bedrooms with 2 single beds, one with en-suite bathroom, the other one with a separate bathroom; upstairs Master bedroom with bathroom and dressing en suite and access to large terraces with barbecue and sunbathing area, offering privileged views. The property boasts marble flooring and bathroom tiles, and benefits from Air Conditioning (hot-cold) throughout. It also offers two parking spaces in the underground parking, an alarm system, fiber optic broadband internet with WiFi access throughout the apartment and two LED Smart TVs. A fabulous luxury apartment, next to the sea and Puerto Banús!