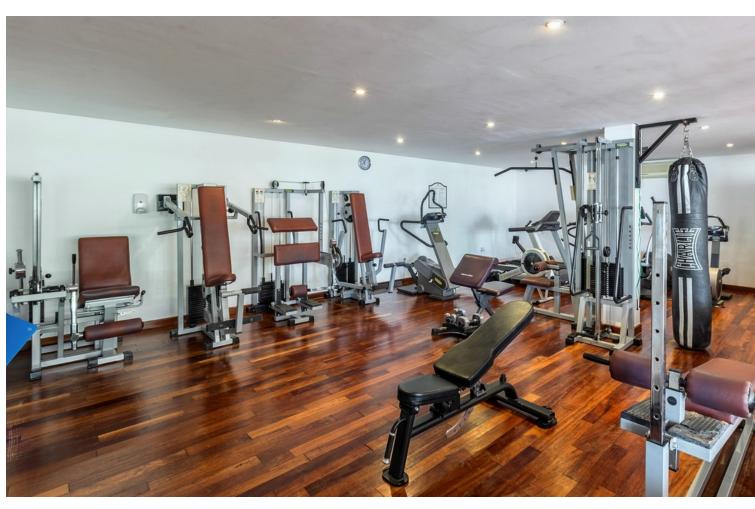

## Short Term Rental - Apartment - Puerto Banús 1.400€ / Week

Puerto Banús Apartment

3

3

208 m<sup>2</sup>

Exclusive, south facing duplex penthouse with partial sea views in one of the most prestigious beachfront developments in Puerto Banús (Marbella). The resort offers security, well maintained and landscaped tropical gardens with streams and ponds, a large communal pool area, a gym, Spa (sauna, steam bath, showers), a games and seating/relaxing area with snackbar, direct access to the promenade and the beach. The property has been furnished to a high standard and comprises: large living room with access to a south-west facing terrace overlooking the garden, the pool and the sea; fully equipped kitchen and separate laundry area; two main floor bedrooms with 2 single beds, one with en-suite bathroom, the other one with a separate bathroom; upstairs Master bedroom with bathroom and dressing en suite and access to large terraces with barbecue and sunbathing area, offering privileged views. The property boasts marble flooring and bathroom tiles, and benefits from Air Conditioning (hot-cold) throughout. It also offers two parking spaces in the underground parking, an alarm system, fiber optic broadband internet with WiFi access throughout the apartment and two LED Smart TVs. A fabulous luxury apartment, next to the sea and Puerto Banús!