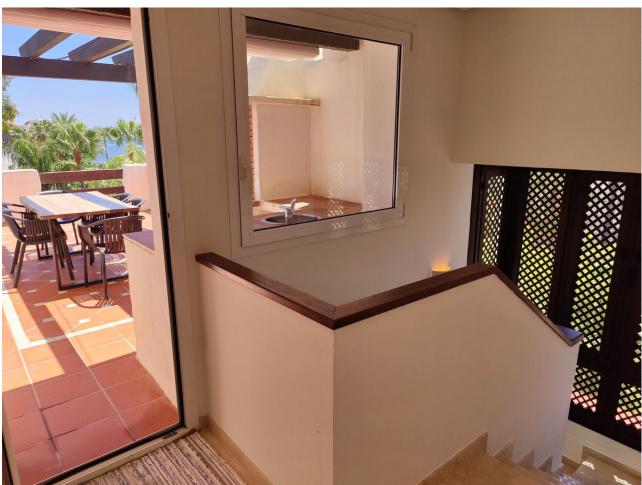

## Short Term Rental - Apartment - Puerto Banús 1.400€ / Week

Puerto Banús Apartment

3

3

208 m<sup>2</sup>

Exclusive, south facing duplex penthouse with partial sea views in one of the most prestigious beachfront developments in Puerto Banús (Marbella). The resort offers security, well maintained and landscaped tropical gardens with streams and ponds, a large communal pool area, a gym, Spa (sauna, steam bath, showers), a games and seating/relaxing area with snackbar, direct access to the promenade and the beach. The property has been furnished to a high standard and comprises: large living room with access to a south-west facing terrace overlooking the garden, the pool and the sea; fully equipped kitchen and separate laundry area; two main floor bedrooms with 2 single beds, one with en-suite bathroom, the other one with a separate bathroom; upstairs Master bedroom with bathroom and dressing en suite and access to large terraces with barbecue and sunbathing area, offering privileged views. The property boasts marble flooring and bathroom tiles, and benefits from Air Conditioning (hot-cold) throughout. It also offers two parking spaces in the underground parking, an alarm system, fiber optic broadband internet with WiFi access throughout the apartment and two LED Smart TVs. A fabulous luxury apartment, next to the sea and Puerto Banús!