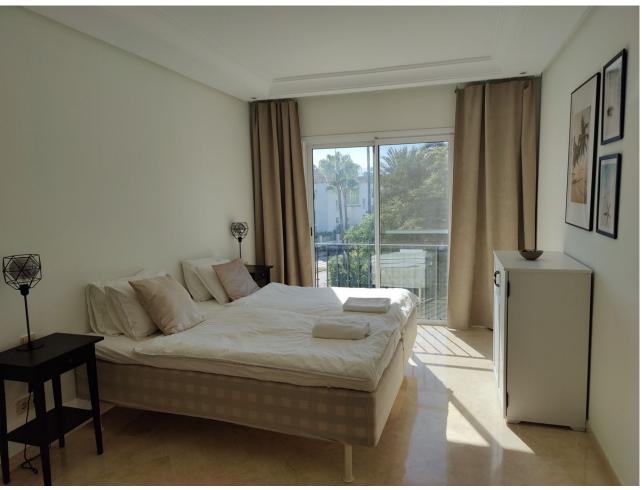

## Short Term Rental - Apartment - Puerto Banús 1.400€ / Week

Puerto Banús Apartment

3

3

208 m<sup>2</sup>

Exclusive, south facing duplex penthouse with partial sea views in one of the most prestigious beachfront developments in Puerto Banús (Marbella). The resort offers security, well maintained and landscaped tropical gardens with streams and ponds, a large communal pool area, a gym, Spa (sauna, steam bath, showers), a games and seating/relaxing area with snackbar, direct access to the promenade and the beach. The property has been furnished to a high standard and comprises: large living room with access to a south-west facing terrace overlooking the garden, the pool and the sea; fully equipped kitchen and separate laundry area; two main floor bedrooms with 2 single beds, one with en-suite bathroom, the other one with a separate bathroom; upstairs Master bedroom with bathroom and dressing en suite and access to large terraces with barbecue and sunbathing area, offering privileged views. The property boasts marble flooring and bathroom tiles, and benefits from Air Conditioning (hot-cold) throughout. It also offers two parking spaces in the underground parking, an alarm system, fiber optic broadband internet with WiFi access throughout the apartment and two LED Smart TVs. A fabulous luxury apartment, next to the sea and Puerto Banús!