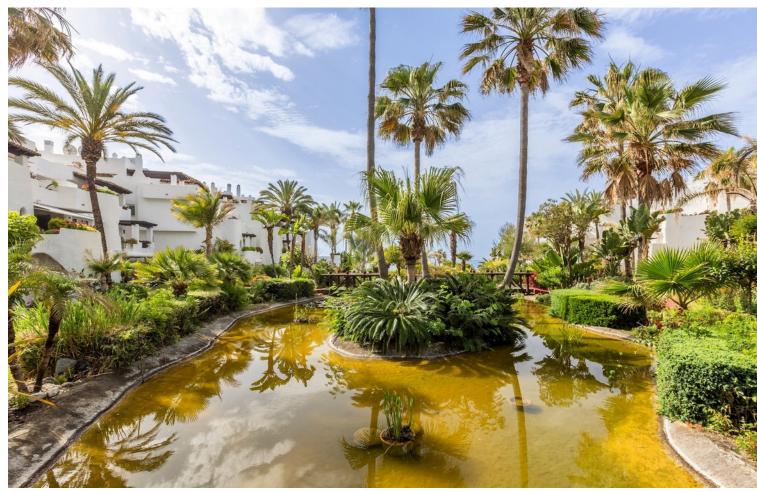

## Short Term Rental - Apartment - Puerto Banús 1.400€ / Week

Puerto Banús Apartment

3

3

208 m<sup>2</sup>

Exclusive, south facing duplex penthouse with partial sea views in one of the most prestigious beachfront developments in Puerto Banús (Marbella). The resort offers security, well maintained and landscaped tropical gardens with streams and ponds, a large communal pool area, a gym, Spa (sauna, steam bath, showers), a games and seating/relaxing area with snackbar, direct access to the promenade and the beach. The property has been furnished to a high standard and comprises: large living room with access to a south-west facing terrace overlooking the garden, the pool and the sea; fully equipped kitchen and separate laundry area; two main floor bedrooms with 2 single beds, one with en-suite bathroom, the other one with a separate bathroom; upstairs Master bedroom with bathroom and dressing en suite and access to large terraces with barbecue and sunbathing area, offering privileged views. The property boasts marble flooring and bathroom tiles, and benefits from Air Conditioning (hot-cold) throughout. It also offers two parking spaces in the underground parking, an alarm system, fiber optic broadband internet with WiFi access throughout the apartment and two LED Smart TVs. A fabulous luxury apartment, next to the sea and Puerto Banús!