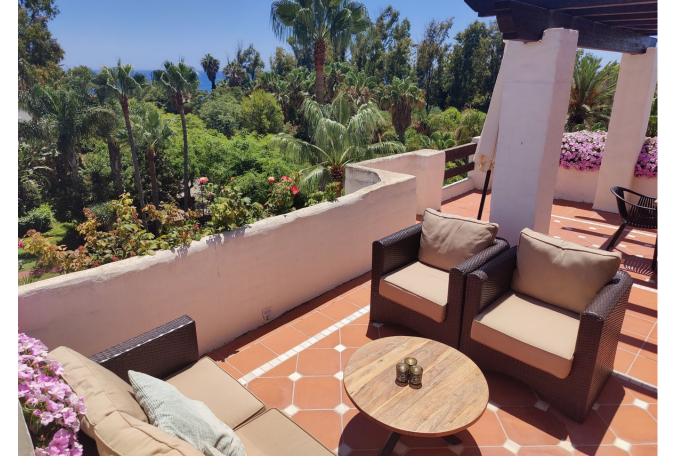

## Short Term Rental - Apartment - Puerto Banús 1.400€ / Week

Puerto Banús Apartment

3

3

208 m<sup>2</sup>

Exclusive, south facing duplex penthouse with partial sea views in one of the most prestigious beachfront developments in Puerto Banús (Marbella). The resort offers security, well maintained and landscaped tropical gardens with streams and ponds, a large communal pool area, a gym, Spa (sauna, steam bath, showers), a games and seating/relaxing area with snackbar, direct access to the promenade and the beach. The property has been furnished to a high standard and comprises: large living room with access to a south-west facing terrace overlooking the garden, the pool and the sea; fully equipped kitchen and separate laundry area; two main floor bedrooms with 2 single beds, one with en-suite bathroom, the other one with a separate bathroom; upstairs Master bedroom with bathroom and dressing en suite and access to large terraces with barbecue and sunbathing area, offering privileged views. The property boasts marble flooring and bathroom tiles, and benefits from Air Conditioning (hot-cold) throughout. It also offers two parking spaces in the underground parking, an alarm system, fiber optic broadband internet with WiFi access throughout the apartment and two LED Smart TVs. A fabulous luxury apartment, next to the sea and Puerto Banús!