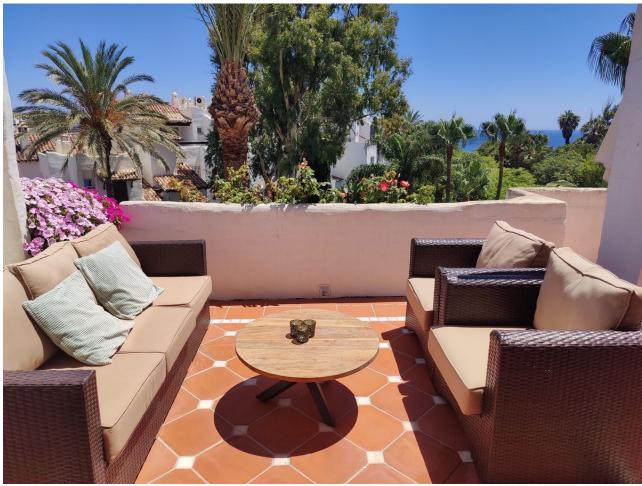

## Short Term Rental - Apartment - Puerto Banús 1.400€ / Week

Puerto Banús Apartment

3

3

208 m<sup>2</sup>

Exclusive, south facing duplex penthouse with partial sea views in one of the most prestigious beachfront developments in Puerto Banús (Marbella). The resort offers security, well maintained and landscaped tropical gardens with streams and ponds, a large communal pool area, a gym, Spa (sauna, steam bath, showers), a games and seating/relaxing area with snackbar, direct access to the promenade and the beach. The property has been furnished to a high standard and comprises: large living room with access to a south-west facing terrace overlooking the garden, the pool and the sea; fully equipped kitchen and separate laundry area; two main floor bedrooms with 2 single beds, one with en-suite bathroom, the other one with a separate bathroom; upstairs Master bedroom with bathroom and dressing en suite and access to large terraces with barbecue and sunbathing area, offering privileged views. The property boasts marble flooring and bathroom tiles, and benefits from Air Conditioning (hot-cold) throughout. It also offers two parking spaces in the underground parking, an alarm system, fiber optic broadband internet with WiFi access throughout the apartment and two LED Smart TVs. A fabulous luxury apartment, next to the sea and Puerto Banús!