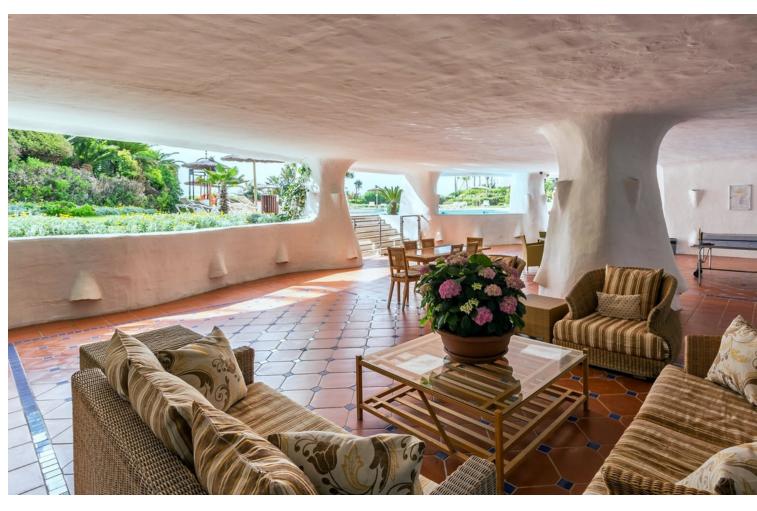

## Short Term Rental - Apartment - Puerto Banús 1.400€ / Week

Puerto Banús Apartment

3

3

208 m<sup>2</sup>

Exclusive, south facing duplex penthouse with partial sea views in one of the most prestigious beachfront developments in Puerto Banús (Marbella). The resort offers security, well maintained and landscaped tropical gardens with streams and ponds, a large communal pool area, a gym, Spa (sauna, steam bath, showers), a games and seating/relaxing area with snackbar, direct access to the promenade and the beach. The property has been furnished to a high standard and comprises: large living room with access to a south-west facing terrace overlooking the garden, the pool and the sea; fully equipped kitchen and separate laundry area; two main floor bedrooms with 2 single beds, one with en-suite bathroom, the other one with a separate bathroom; upstairs Master bedroom with bathroom and dressing en suite and access to large terraces with barbecue and sunbathing area, offering privileged views. The property boasts marble flooring and bathroom tiles, and benefits from Air Conditioning (hot-cold) throughout. It also offers two parking spaces in the underground parking, an alarm system, fiber optic broadband internet with WiFi access throughout the apartment and two LED Smart TVs. A fabulous luxury apartment, next to the sea and Puerto Banús!