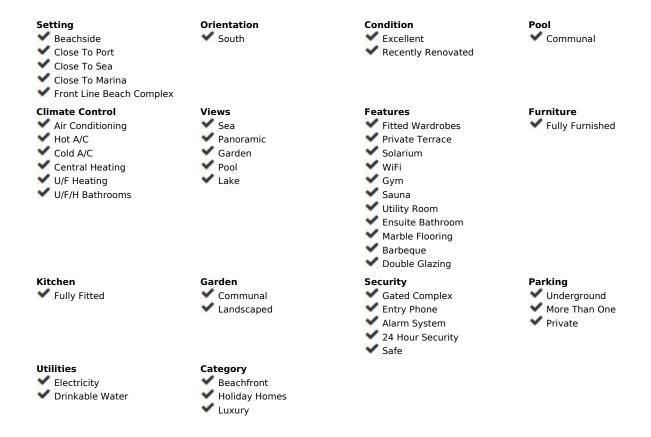

## Short Term Rental - Apartment - Puerto Banús 1.400€ / Week

Puerto Banús Apartment

3

3

208 m<sup>2</sup>

Exclusive, south facing duplex penthouse with partial sea views in one of the most prestigious beachfront developments in Puerto Banús (Marbella). The resort offers security, well maintained and landscaped tropical gardens with streams and ponds, a large communal pool area, a gym, Spa (sauna, steam bath, showers), a games and seating/relaxing area with snackbar, direct access to the promenade and the beach. The property has been furnished to a high standard and comprises: large living room with access to a south-west facing terrace overlooking the garden, the pool and the sea; fully equipped kitchen and separate laundry area; two main floor bedrooms with 2 single beds, one with en-suite bathroom, the other one with a separate bathroom; upstairs Master bedroom with bathroom and dressing en suite and access to large terraces with barbecue and sunbathing area, offering privileged views. The property boasts marble flooring and bathroom tiles, and benefits from Air Conditioning (hot-cold) throughout. It also offers two parking spaces in the underground parking, an alarm system, fiber optic broadband internet with WiFi access throughout the apartment and two LED Smart TVs. A fabulous luxury apartment, next to the sea and Puerto Banús!