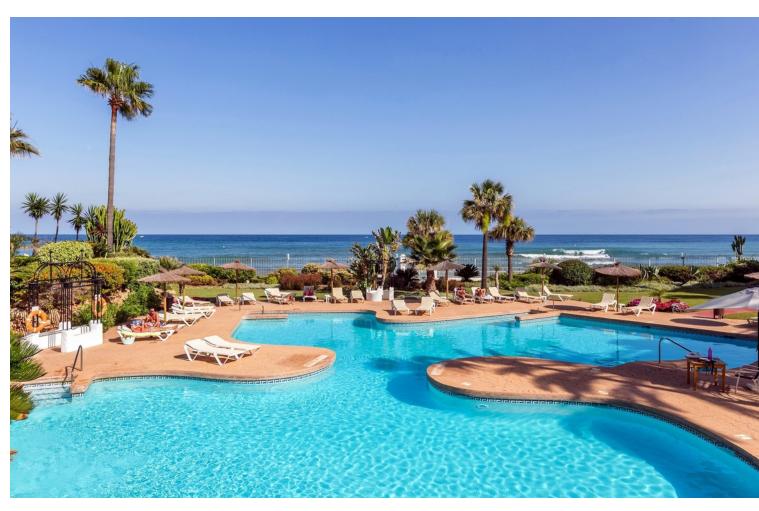

## Short Term Rental - Apartment - Puerto Banús 1.400€ / Week

Puerto Banús Apartment

3

3

208 m<sup>2</sup>

Exclusive, south facing duplex penthouse with partial sea views in one of the most prestigious beachfront developments in Puerto Banús (Marbella). The resort offers security, well maintained and landscaped tropical gardens with streams and ponds, a large communal pool area, a gym, Spa (sauna, steam bath, showers), a games and seating/relaxing area with snackbar, direct access to the promenade and the beach. The property has been furnished to a high standard and comprises: large living room with access to a south-west facing terrace overlooking the garden, the pool and the sea; fully equipped kitchen and separate laundry area; two main floor bedrooms with 2 single beds, one with en-suite bathroom, the other one with a separate bathroom; upstairs Master bedroom with bathroom and dressing en suite and access to large terraces with barbecue and sunbathing area, offering privileged views. The property boasts marble flooring and bathroom tiles, and benefits from Air Conditioning (hot-cold) throughout. It also offers two parking spaces in the underground parking, an alarm system, fiber optic broadband internet with WiFi access throughout the apartment and two LED Smart TVs. A fabulous luxury apartment, next to the sea and Puerto Banús!