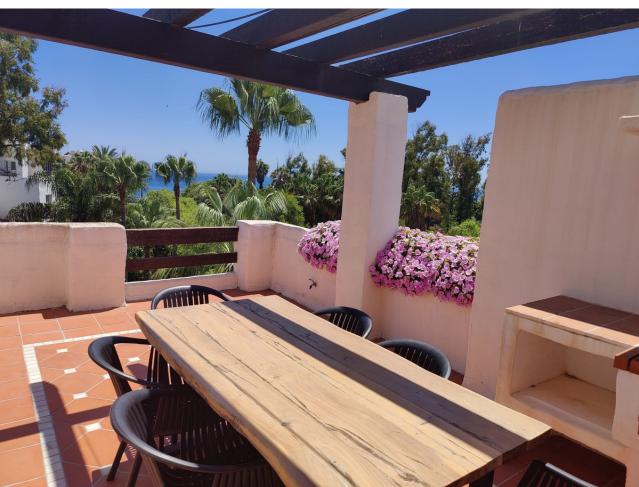

## Short Term Rental - Apartment - Puerto Banús 1.400€ / Week

Puerto Banús Apartment

3

3

208 m<sup>2</sup>

Exclusive, south facing duplex penthouse with partial sea views in one of the most prestigious beachfront developments in Puerto Banús (Marbella). The resort offers security, well maintained and landscaped tropical gardens with streams and ponds, a large communal pool area, a gym, Spa (sauna, steam bath, showers), a games and seating/relaxing area with snackbar, direct access to the promenade and the beach. The property has been furnished to a high standard and comprises: large living room with access to a south-west facing terrace overlooking the garden, the pool and the sea; fully equipped kitchen and separate laundry area; two main floor bedrooms with 2 single beds, one with en-suite bathroom, the other one with a separate bathroom; upstairs Master bedroom with bathroom and dressing en suite and access to large terraces with barbecue and sunbathing area, offering privileged views. The property boasts marble flooring and bathroom tiles, and benefits from Air Conditioning (hot-cold) throughout. It also offers two parking spaces in the underground parking, an alarm system, fiber optic broadband internet with WiFi access throughout the apartment and two LED Smart TVs. A fabulous luxury apartment, next to the sea and Puerto Banús!