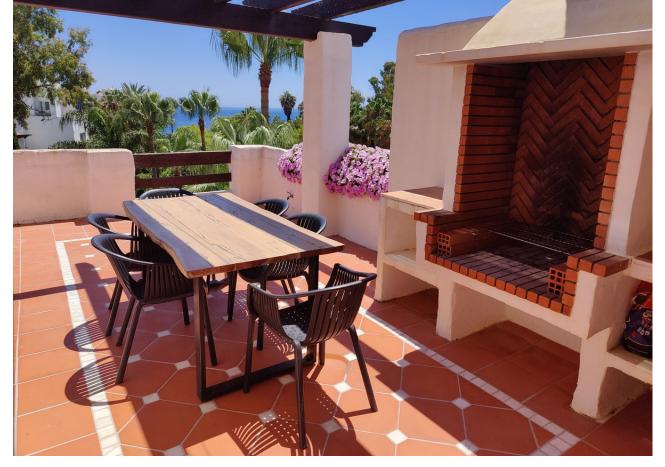

## Short Term Rental - Apartment - Puerto Banús 1.400€ / Week

Puerto Banús Apartment

3

3

208 m<sup>2</sup>

Exclusive, south facing duplex penthouse with partial sea views in one of the most prestigious beachfront developments in Puerto Banús (Marbella). The resort offers security, well maintained and landscaped tropical gardens with streams and ponds, a large communal pool area, a gym, Spa (sauna, steam bath, showers), a games and seating/relaxing area with snackbar, direct access to the promenade and the beach. The property has been furnished to a high standard and comprises: large living room with access to a south-west facing terrace overlooking the garden, the pool and the sea; fully equipped kitchen and separate laundry area; two main floor bedrooms with 2 single beds, one with en-suite bathroom, the other one with a separate bathroom; upstairs Master bedroom with bathroom and dressing en suite and access to large terraces with barbecue and sunbathing area, offering privileged views. The property boasts marble flooring and bathroom tiles, and benefits from Air Conditioning (hot-cold) throughout. It also offers two parking spaces in the underground parking, an alarm system, fiber optic broadband internet with WiFi access throughout the apartment and two LED Smart TVs. A fabulous luxury apartment, next to the sea and Puerto Banús!