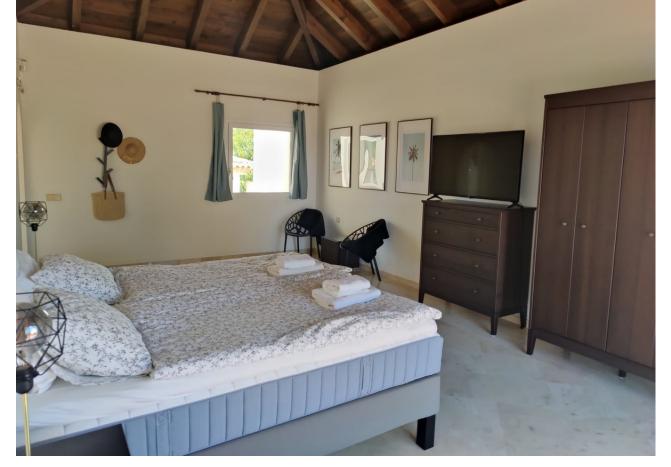

## Short Term Rental - Apartment - Puerto Banús 1.400€ / Week

Puerto Banús Apartment

3

3

208 m<sup>2</sup>

Exclusive, south facing duplex penthouse with partial sea views in one of the most prestigious beachfront developments in Puerto Banús (Marbella). The resort offers security, well maintained and landscaped tropical gardens with streams and ponds, a large communal pool area, a gym, Spa (sauna, steam bath, showers), a games and seating/relaxing area with snackbar, direct access to the promenade and the beach. The property has been furnished to a high standard and comprises: large living room with access to a south-west facing terrace overlooking the garden, the pool and the sea; fully equipped kitchen and separate laundry area; two main floor bedrooms with 2 single beds, one with en-suite bathroom, the other one with a separate bathroom; upstairs Master bedroom with bathroom and dressing en suite and access to large terraces with barbecue and sunbathing area, offering privileged views. The property boasts marble flooring and bathroom tiles, and benefits from Air Conditioning (hot-cold) throughout. It also offers two parking spaces in the underground parking, an alarm system, fiber optic broadband internet with WiFi access throughout the apartment and two LED Smart TVs. A fabulous luxury apartment, next to the sea and Puerto Banús!