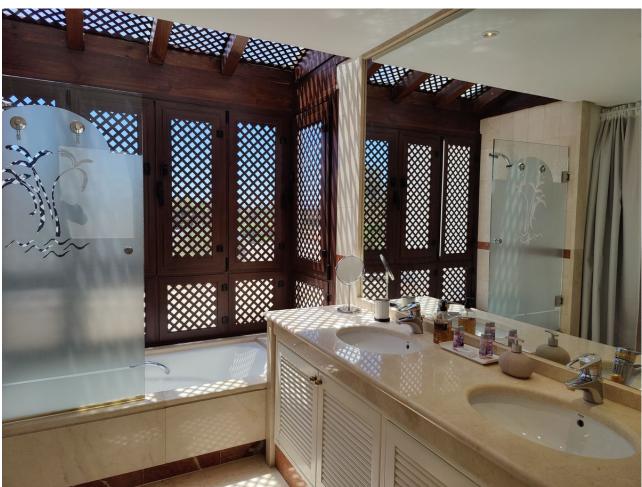

## Short Term Rental - Apartment - Puerto Banús 1.400€ / Week

Puerto Banús Apartment

3

3

208 m<sup>2</sup>

Exclusive, south facing duplex penthouse with partial sea views in one of the most prestigious beachfront developments in Puerto Banús (Marbella). The resort offers security, well maintained and landscaped tropical gardens with streams and ponds, a large communal pool area, a gym, Spa (sauna, steam bath, showers), a games and seating/relaxing area with snackbar, direct access to the promenade and the beach. The property has been furnished to a high standard and comprises: large living room with access to a south-west facing terrace overlooking the garden, the pool and the sea; fully equipped kitchen and separate laundry area; two main floor bedrooms with 2 single beds, one with en-suite bathroom, the other one with a separate bathroom; upstairs Master bedroom with bathroom and dressing en suite and access to large terraces with barbecue and sunbathing area, offering privileged views. The property boasts marble flooring and bathroom tiles, and benefits from Air Conditioning (hot-cold) throughout. It also offers two parking spaces in the underground parking, an alarm system, fiber optic broadband internet with WiFi access throughout the apartment and two LED Smart TVs. A fabulous luxury apartment, next to the sea and Puerto Banús!