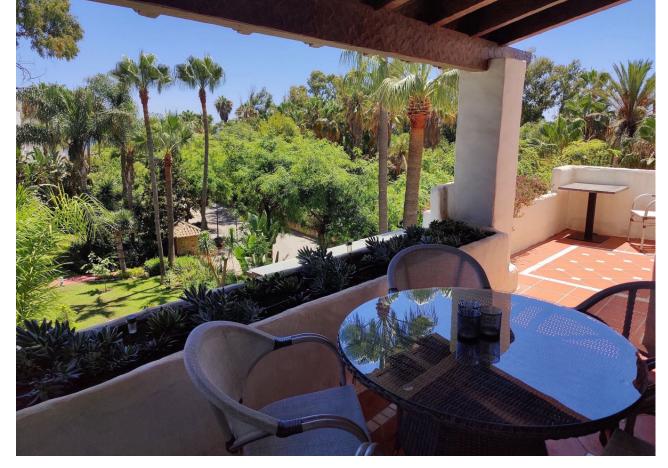

## Short Term Rental - Apartment - Puerto Banús 1.400€ / Week

Puerto Banús Apartment

3

3

208 m<sup>2</sup>

Exclusive, south facing duplex penthouse with partial sea views in one of the most prestigious beachfront developments in Puerto Banús (Marbella). The resort offers security, well maintained and landscaped tropical gardens with streams and ponds, a large communal pool area, a gym, Spa (sauna, steam bath, showers), a games and seating/relaxing area with snackbar, direct access to the promenade and the beach. The property has been furnished to a high standard and comprises: large living room with access to a south-west facing terrace overlooking the garden, the pool and the sea; fully equipped kitchen and separate laundry area; two main floor bedrooms with 2 single beds, one with en-suite bathroom, the other one with a separate bathroom; upstairs Master bedroom with bathroom and dressing en suite and access to large terraces with barbecue and sunbathing area, offering privileged views. The property boasts marble flooring and bathroom tiles, and benefits from Air Conditioning (hot-cold) throughout. It also offers two parking spaces in the underground parking, an alarm system, fiber optic broadband internet with WiFi access throughout the apartment and two LED Smart TVs. A fabulous luxury apartment, next to the sea and Puerto Banús!