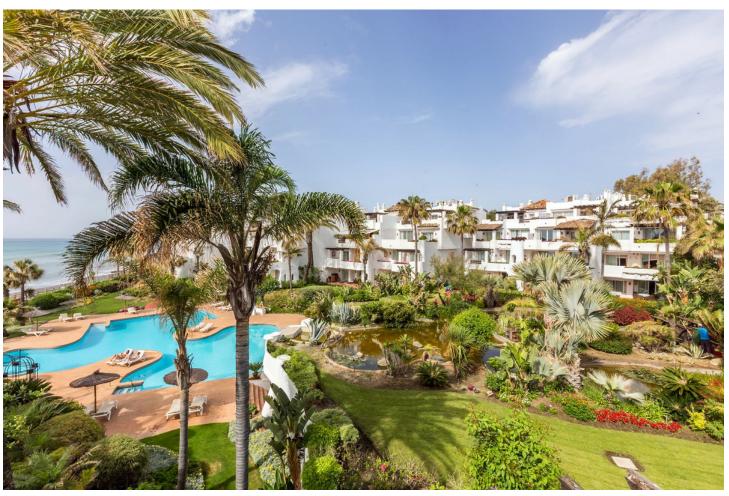

## Short Term Rental - Apartment - Puerto Banús 1.400€ / Week

Puerto Banús Apartment

3

3

208 m<sup>2</sup>

Exclusive, south facing duplex penthouse with partial sea views in one of the most prestigious beachfront developments in Puerto Banús (Marbella). The resort offers security, well maintained and landscaped tropical gardens with streams and ponds, a large communal pool area, a gym, Spa (sauna, steam bath, showers), a games and seating/relaxing area with snackbar, direct access to the promenade and the beach. The property has been furnished to a high standard and comprises: large living room with access to a south-west facing terrace overlooking the garden, the pool and the sea; fully equipped kitchen and separate laundry area; two main floor bedrooms with 2 single beds, one with en-suite bathroom, the other one with a separate bathroom; upstairs Master bedroom with bathroom and dressing en suite and access to large terraces with barbecue and sunbathing area, offering privileged views. The property boasts marble flooring and bathroom tiles, and benefits from Air Conditioning (hot-cold) throughout. It also offers two parking spaces in the underground parking, an alarm system, fiber optic broadband internet with WiFi access throughout the apartment and two LED Smart TVs. A fabulous luxury apartment, next to the sea and Puerto Banús!