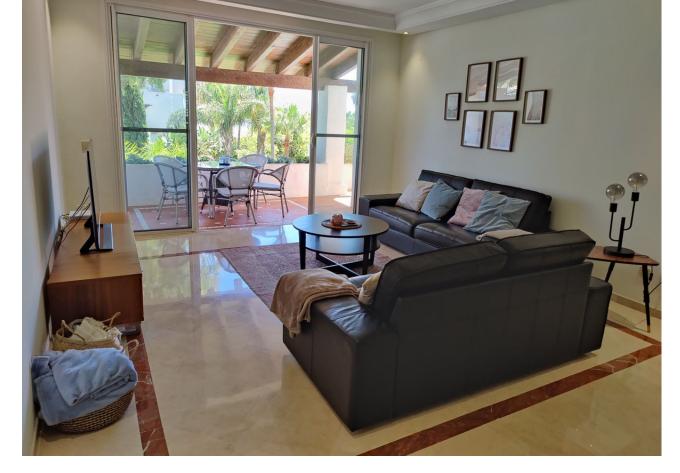

## Short Term Rental - Apartment - Puerto Banús 1.400€ / Week

Puerto Banús Apartment

3

3

208 m<sup>2</sup>

Exclusive, south facing duplex penthouse with partial sea views in one of the most prestigious beachfront developments in Puerto Banús (Marbella). The resort offers security, well maintained and landscaped tropical gardens with streams and ponds, a large communal pool area, a gym, Spa (sauna, steam bath, showers), a games and seating/relaxing area with snackbar, direct access to the promenade and the beach. The property has been furnished to a high standard and comprises: large living room with access to a south-west facing terrace overlooking the garden, the pool and the sea; fully equipped kitchen and separate laundry area; two main floor bedrooms with 2 single beds, one with en-suite bathroom, the other one with a separate bathroom; upstairs Master bedroom with bathroom and dressing en suite and access to large terraces with barbecue and sunbathing area, offering privileged views. The property boasts marble flooring and bathroom tiles, and benefits from Air Conditioning (hot-cold) throughout. It also offers two parking spaces in the underground parking, an alarm system, fiber optic broadband internet with WiFi access throughout the apartment and two LED Smart TVs. A fabulous luxury apartment, next to the sea and Puerto Banús!