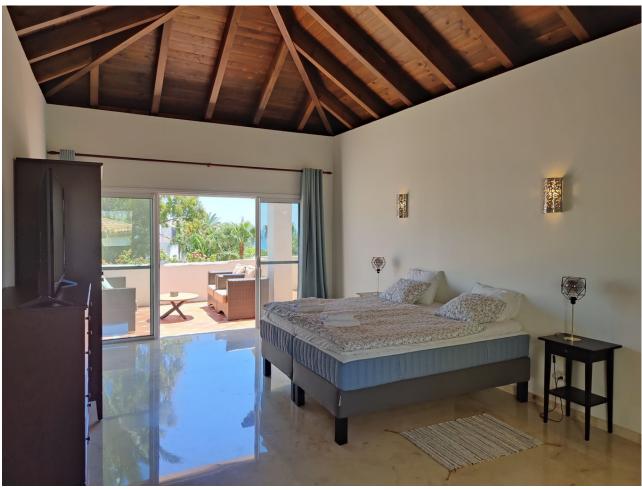

## Short Term Rental - Apartment - Puerto Banús 1.400€ / Week

Puerto Banús Apartment

3

3

208 m<sup>2</sup>

Exclusive, south facing duplex penthouse with partial sea views in one of the most prestigious beachfront developments in Puerto Banús (Marbella). The resort offers security, well maintained and landscaped tropical gardens with streams and ponds, a large communal pool area, a gym, Spa (sauna, steam bath, showers), a games and seating/relaxing area with snackbar, direct access to the promenade and the beach. The property has been furnished to a high standard and comprises: large living room with access to a south-west facing terrace overlooking the garden, the pool and the sea; fully equipped kitchen and separate laundry area; two main floor bedrooms with 2 single beds, one with en-suite bathroom, the other one with a separate bathroom; upstairs Master bedroom with bathroom and dressing en suite and access to large terraces with barbecue and sunbathing area, offering privileged views. The property boasts marble flooring and bathroom tiles, and benefits from Air Conditioning (hot-cold) throughout. It also offers two parking spaces in the underground parking, an alarm system, fiber optic broadband internet with WiFi access throughout the apartment and two LED Smart TVs. A fabulous luxury apartment, next to the sea and Puerto Banús!