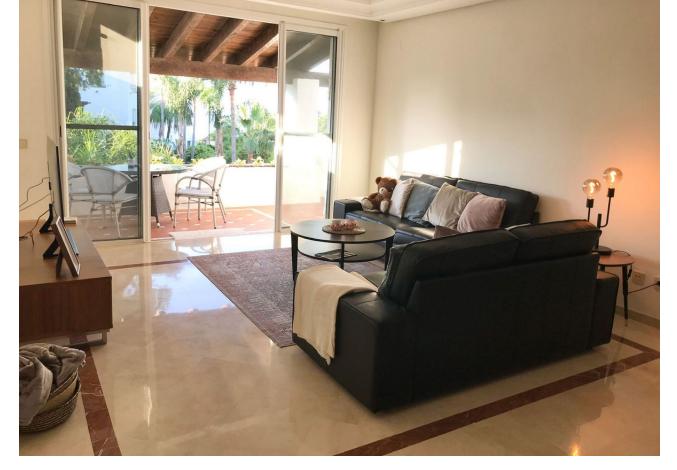

## Short Term Rental - Apartment - Puerto Banús 1.400€ / Week

Puerto Banús Apartment

3

3

208 m<sup>2</sup>

Exclusive, south facing duplex penthouse with partial sea views in one of the most prestigious beachfront developments in Puerto Banús (Marbella). The resort offers security, well maintained and landscaped tropical gardens with streams and ponds, a large communal pool area, a gym, Spa (sauna, steam bath, showers), a games and seating/relaxing area with snackbar, direct access to the promenade and the beach. The property has been furnished to a high standard and comprises: large living room with access to a south-west facing terrace overlooking the garden, the pool and the sea; fully equipped kitchen and separate laundry area; two main floor bedrooms with 2 single beds, one with en-suite bathroom, the other one with a separate bathroom; upstairs Master bedroom with bathroom and dressing en suite and access to large terraces with barbecue and sunbathing area, offering privileged views. The property boasts marble flooring and bathroom tiles, and benefits from Air Conditioning (hot-cold) throughout. It also offers two parking spaces in the underground parking, an alarm system, fiber optic broadband internet with WiFi access throughout the apartment and two LED Smart TVs. A fabulous luxury apartment, next to the sea and Puerto Banús!