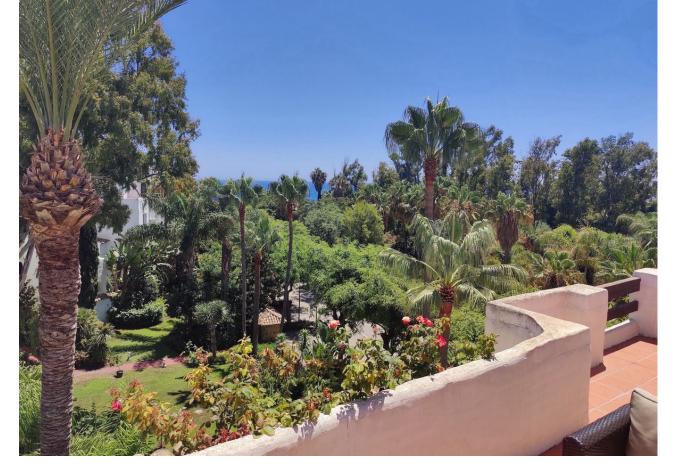

## Short Term Rental - Apartment - Puerto Banús 1.400€ / Week

Puerto Banús Apartment

3

3

208 m<sup>2</sup>

Exclusive, south facing duplex penthouse with partial sea views in one of the most prestigious beachfront developments in Puerto Banús (Marbella). The resort offers security, well maintained and landscaped tropical gardens with streams and ponds, a large communal pool area, a gym, Spa (sauna, steam bath, showers), a games and seating/relaxing area with snackbar, direct access to the promenade and the beach. The property has been furnished to a high standard and comprises: large living room with access to a south-west facing terrace overlooking the garden, the pool and the sea; fully equipped kitchen and separate laundry area; two main floor bedrooms with 2 single beds, one with en-suite bathroom, the other one with a separate bathroom; upstairs Master bedroom with bathroom and dressing en suite and access to large terraces with barbecue and sunbathing area, offering privileged views. The property boasts marble flooring and bathroom tiles, and benefits from Air Conditioning (hot-cold) throughout. It also offers two parking spaces in the underground parking, an alarm system, fiber optic broadband internet with WiFi access throughout the apartment and two LED Smart TVs. A fabulous luxury apartment, next to the sea and Puerto Banús!