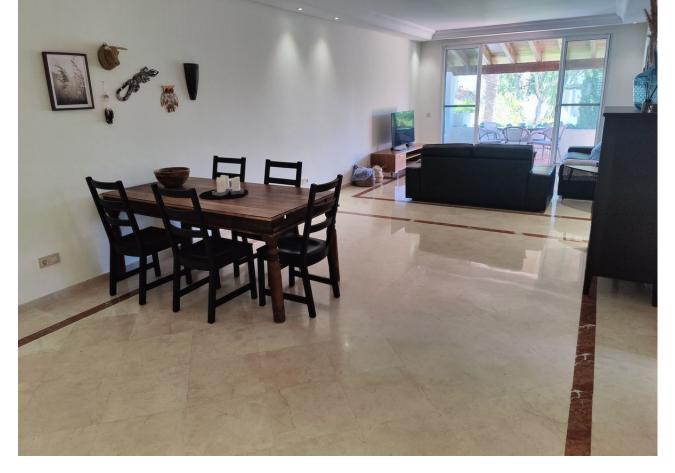

## Short Term Rental - Apartment - Puerto Banús 1.400€ / Week

Puerto Banús Apartment

3

3

208 m<sup>2</sup>

Exclusive, south facing duplex penthouse with partial sea views in one of the most prestigious beachfront developments in Puerto Banús (Marbella). The resort offers security, well maintained and landscaped tropical gardens with streams and ponds, a large communal pool area, a gym, Spa (sauna, steam bath, showers), a games and seating/relaxing area with snackbar, direct access to the promenade and the beach. The property has been furnished to a high standard and comprises: large living room with access to a south-west facing terrace overlooking the garden, the pool and the sea; fully equipped kitchen and separate laundry area; two main floor bedrooms with 2 single beds, one with en-suite bathroom, the other one with a separate bathroom; upstairs Master bedroom with bathroom and dressing en suite and access to large terraces with barbecue and sunbathing area, offering privileged views. The property boasts marble flooring and bathroom tiles, and benefits from Air Conditioning (hot-cold) throughout. It also offers two parking spaces in the underground parking, an alarm system, fiber optic broadband internet with WiFi access throughout the apartment and two LED Smart TVs. A fabulous luxury apartment, next to the sea and Puerto Banús!