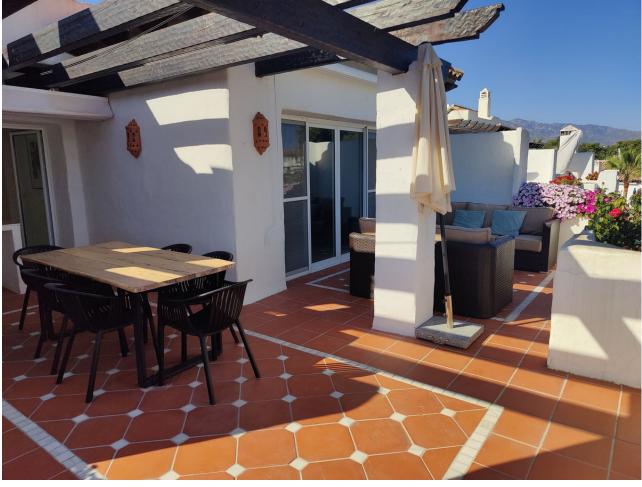

## Short Term Rental - Apartment - Puerto Banús 1.400€ / Week

Puerto Banús Apartment

3

3

208 m<sup>2</sup>

Exclusive, south facing duplex penthouse with partial sea views in one of the most prestigious beachfront developments in Puerto Banús (Marbella). The resort offers security, well maintained and landscaped tropical gardens with streams and ponds, a large communal pool area, a gym, Spa (sauna, steam bath, showers), a games and seating/relaxing area with snackbar, direct access to the promenade and the beach. The property has been furnished to a high standard and comprises: large living room with access to a south-west facing terrace overlooking the garden, the pool and the sea; fully equipped kitchen and separate laundry area; two main floor bedrooms with 2 single beds, one with en-suite bathroom, the other one with a separate bathroom; upstairs Master bedroom with bathroom and dressing en suite and access to large terraces with barbecue and sunbathing area, offering privileged views. The property boasts marble flooring and bathroom tiles, and benefits from Air Conditioning (hot-cold) throughout. It also offers two parking spaces in the underground parking, an alarm system, fiber optic broadband internet with WiFi access throughout the apartment and two LED Smart TVs. A fabulous luxury apartment, next to the sea and Puerto Banús!