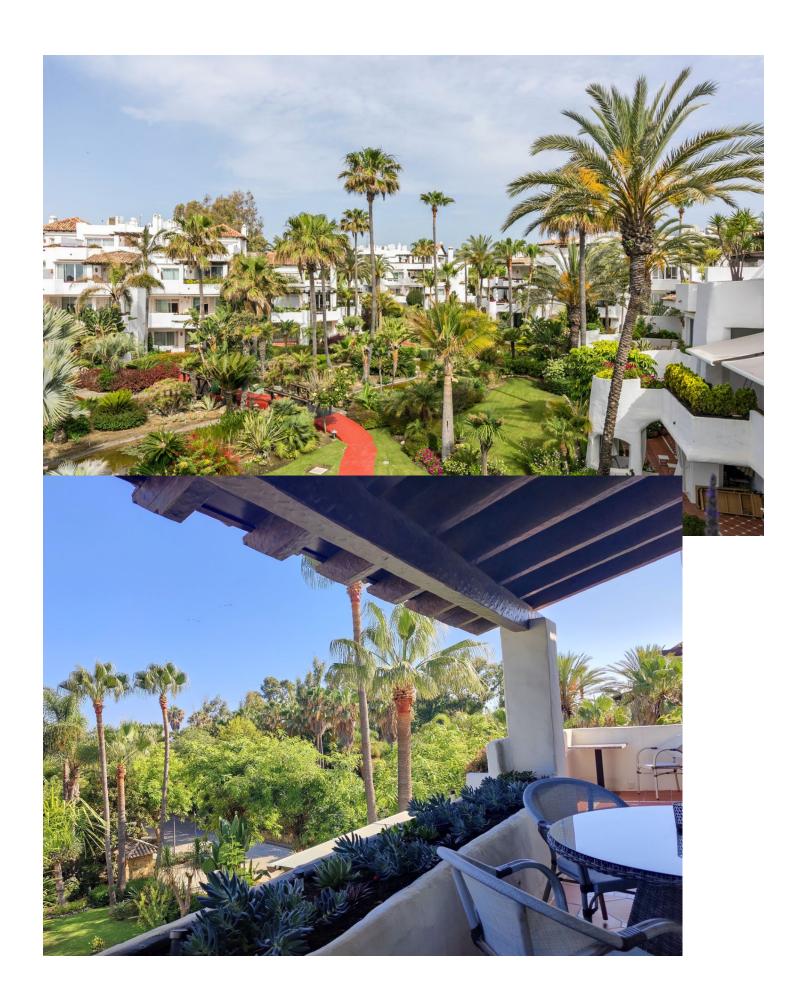

## Short Term Rental - Apartment - Puerto Banús 1.400€ / Week

Puerto Banús Apartment

3

3

208 m<sup>2</sup>

Exclusive, south facing duplex penthouse with partial sea views in one of the most prestigious beachfront developments in Puerto Banús (Marbella). The resort offers security, well maintained and landscaped tropical gardens with streams and ponds, a large communal pool area, a gym, Spa (sauna, steam bath, showers), a games and seating/relaxing area with snackbar, direct access to the promenade and the beach. The property has been furnished to a high standard and comprises: large living room with access to a south-west facing terrace overlooking the garden, the pool and the sea; fully equipped kitchen and separate laundry area; two main floor bedrooms with 2 single beds, one with en-suite bathroom, the other one with a separate bathroom; upstairs Master bedroom with bathroom and dressing en suite and access to large terraces with barbecue and sunbathing area, offering privileged views. The property boasts marble flooring and bathroom tiles, and benefits from Air Conditioning (hot-cold) throughout. It also offers two parking spaces in the underground parking, an alarm system, fiber optic broadband internet with WiFi access throughout the apartment and two LED Smart TVs. A fabulous luxury apartment, next to the sea and Puerto Banús!