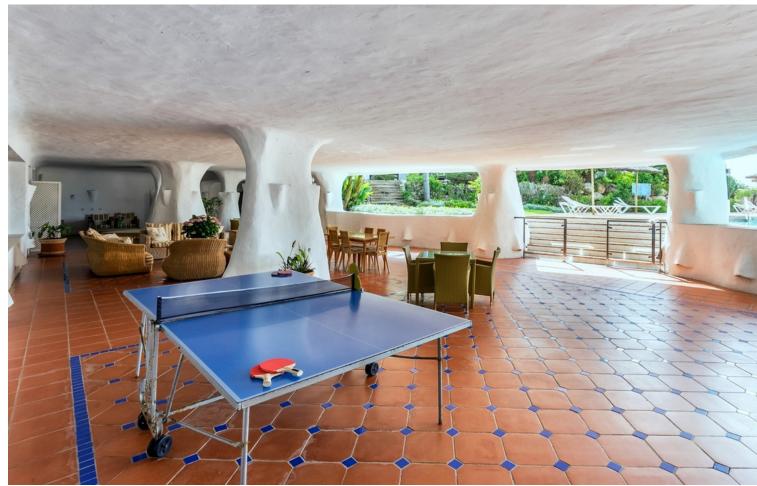

## Short Term Rental - Apartment - Puerto Banús 1.400€ / Week

Puerto Banús Apartment

3

3

208 m<sup>2</sup>

Exclusive, south facing duplex penthouse with partial sea views in one of the most prestigious beachfront developments in Puerto Banús (Marbella). The resort offers security, well maintained and landscaped tropical gardens with streams and ponds, a large communal pool area, a gym, Spa (sauna, steam bath, showers), a games and seating/relaxing area with snackbar, direct access to the promenade and the beach. The property has been furnished to a high standard and comprises: large living room with access to a south-west facing terrace overlooking the garden, the pool and the sea; fully equipped kitchen and separate laundry area; two main floor bedrooms with 2 single beds, one with en-suite bathroom, the other one with a separate bathroom; upstairs Master bedroom with bathroom and dressing en suite and access to large terraces with barbecue and sunbathing area, offering privileged views. The property boasts marble flooring and bathroom tiles, and benefits from Air Conditioning (hot-cold) throughout. It also offers two parking spaces in the underground parking, an alarm system, fiber optic broadband internet with WiFi access throughout the apartment and two LED Smart TVs. A fabulous luxury apartment, next to the sea and Puerto Banús!