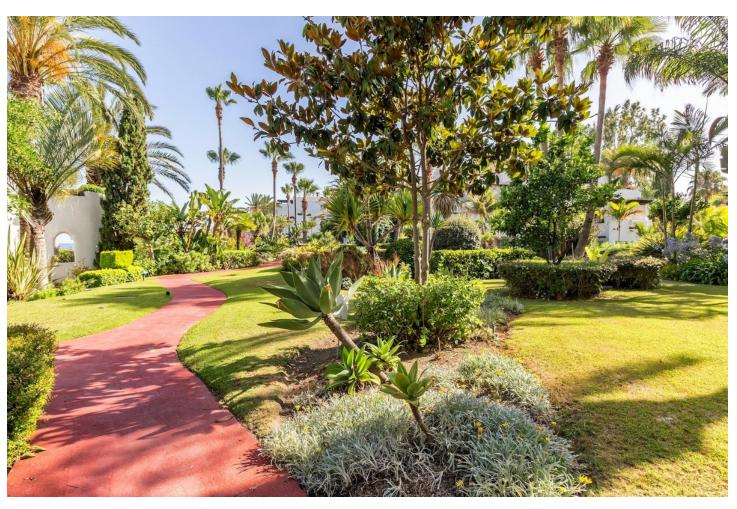

## Short Term Rental - Apartment - Puerto Banús 1.400€ / Week

Puerto Banús Apartment

3

3

208 m<sup>2</sup>

Exclusive, south facing duplex penthouse with partial sea views in one of the most prestigious beachfront developments in Puerto Banús (Marbella). The resort offers security, well maintained and landscaped tropical gardens with streams and ponds, a large communal pool area, a gym, Spa (sauna, steam bath, showers), a games and seating/relaxing area with snackbar, direct access to the promenade and the beach. The property has been furnished to a high standard and comprises: large living room with access to a south-west facing terrace overlooking the garden, the pool and the sea; fully equipped kitchen and separate laundry area; two main floor bedrooms with 2 single beds, one with en-suite bathroom, the other one with a separate bathroom; upstairs Master bedroom with bathroom and dressing en suite and access to large terraces with barbecue and sunbathing area, offering privileged views. The property boasts marble flooring and bathroom tiles, and benefits from Air Conditioning (hot-cold) throughout. It also offers two parking spaces in the underground parking, an alarm system, fiber optic broadband internet with WiFi access throughout the apartment and two LED Smart TVs. A fabulous luxury apartment, next to the sea and Puerto Banús!