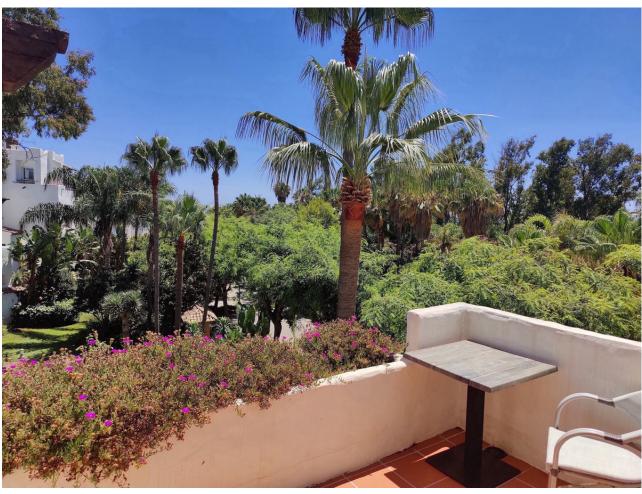

## Short Term Rental - Apartment - Puerto Banús 1.400€ / Week

Puerto Banús Apartment

3

3

208 m<sup>2</sup>

Exclusive, south facing duplex penthouse with partial sea views in one of the most prestigious beachfront developments in Puerto Banús (Marbella). The resort offers security, well maintained and landscaped tropical gardens with streams and ponds, a large communal pool area, a gym, Spa (sauna, steam bath, showers), a games and seating/relaxing area with snackbar, direct access to the promenade and the beach. The property has been furnished to a high standard and comprises: large living room with access to a south-west facing terrace overlooking the garden, the pool and the sea; fully equipped kitchen and separate laundry area; two main floor bedrooms with 2 single beds, one with en-suite bathroom, the other one with a separate bathroom; upstairs Master bedroom with bathroom and dressing en suite and access to large terraces with barbecue and sunbathing area, offering privileged views. The property boasts marble flooring and bathroom tiles, and benefits from Air Conditioning (hot-cold) throughout. It also offers two parking spaces in the underground parking, an alarm system, fiber optic broadband internet with WiFi access throughout the apartment and two LED Smart TVs. A fabulous luxury apartment, next to the sea and Puerto Banús!