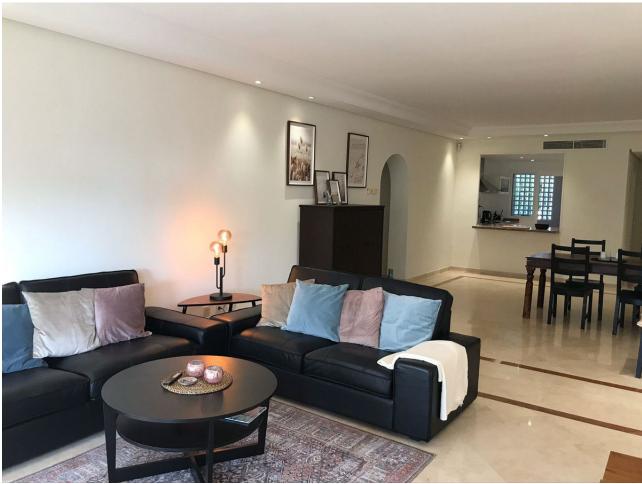

## Short Term Rental - Apartment - Puerto Banús 1.400€ / Week

Puerto Banús Apartment

3

3

208 m<sup>2</sup>

Exclusive, south facing duplex penthouse with partial sea views in one of the most prestigious beachfront developments in Puerto Banús (Marbella). The resort offers security, well maintained and landscaped tropical gardens with streams and ponds, a large communal pool area, a gym, Spa (sauna, steam bath, showers), a games and seating/relaxing area with snackbar, direct access to the promenade and the beach. The property has been furnished to a high standard and comprises: large living room with access to a south-west facing terrace overlooking the garden, the pool and the sea; fully equipped kitchen and separate laundry area; two main floor bedrooms with 2 single beds, one with en-suite bathroom, the other one with a separate bathroom; upstairs Master bedroom with bathroom and dressing en suite and access to large terraces with barbecue and sunbathing area, offering privileged views. The property boasts marble flooring and bathroom tiles, and benefits from Air Conditioning (hot-cold) throughout. It also offers two parking spaces in the underground parking, an alarm system, fiber optic broadband internet with WiFi access throughout the apartment and two LED Smart TVs. A fabulous luxury apartment, next to the sea and Puerto Banús!