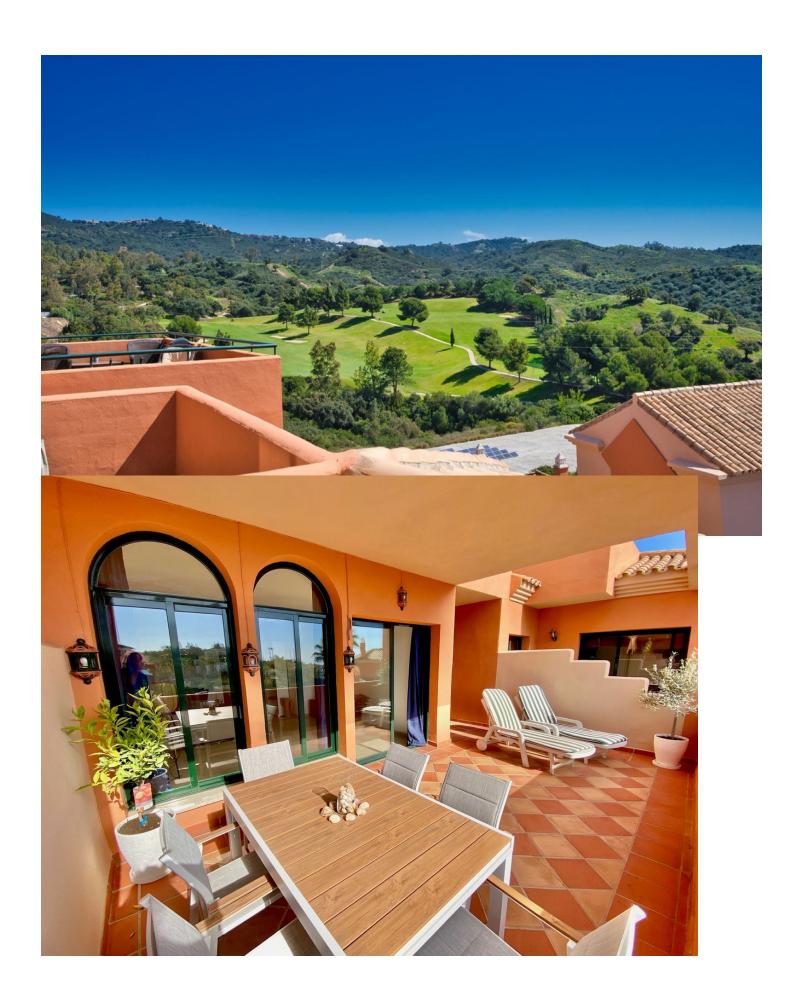

## Short Term Rental - Apartment - Elviria 750€ / Week

Elviria Apartment

2

2

95 m2

Welcome to "El Mirador" Located at the edge of this sought-after area in Elviria and next to an impressive countryside with the 18-hole golf course Santa Maria close by; this middle floor apartment is the perfect home for vacation lovers and a winter escape. Just a short drive to the large commercial area with lively atmosphere, restaurants, bars and supermarkets and the best beaches of Marbella. The property is all on one floor with easy access from the street and is made up of a large living room with dining area, 2 bedrooms, 2 bathrooms, a fully equipped kitchen and a spacious South facing terrace with lovely sea views. Max. occupation: 6 people The apartment is sunny and bright because of the large windowfront and offers a partly covered terrace to enjoy the Mediterranean sun all day. The space: The living-dining room is furnished with a chaise longue sofa bed (sleeping 2 pax), a Smart Samsung TV with Amazon Prime/Netflix and a dining table with space for 6 people. The master bedroom comprises of an en- suite bath with bath tub and a king size bed (180x200m) with a quality mattress and topper. The guest bedroom has a separate new shower bath, queen size bed (150x200) and lead onto the terrace with 2 sun loungers to get the perfect tan. The kitchen is fully equipped with induction hob, fridge, oven, microwave, dishwasher, Nespresso coffee machine, toaster, kettle, etc. The terrace is the centre of life here in Andalucía. Because of the mild climate during the winter season, you are able to enjoy the outdoor and a dining table for family meals and sundowners. Spend the morning skiing in the Sierra Nevada, only 2 hrs away and sunbathing on the beach in the afternoon. The apartment is newly decorated and all high-quality materials and installations used throughout the property follow a simple reason to offer an exclusive and carefree stay for our quests. FEATURES: A/C system centralized (hot/cold) with large capacity and electric radiators with low energy usage. There is free high-speed Internet-WIFI and international TV channels. Motorised garage door with remote control- 1 parking space GATED COMMUNITY WITH 24/7 SECURITY, LARGE COMMUNAL POOL, POOL FOR KIDS, AND EXPANSIVE WELLCARED GARDENS, OPEN ALL YEAR ROUND. SERVICES: we offer a customer care package including cleaning, airport transfer, event booking and more. FACILITIES: Wealth of facilities on the doorstep including; a supermarket, medical centre, sports centre, post office and pharmacy. Beautiful, powdery white sand beaches (blue flag) and boardwalk, several beach clubs. AREA: The property is family friendly, situated in a quiet residential area with luxury villas. Ideal hideaway, only 12 minutes' drive to the vibrant city of Marbella. 30 min to Malaga airport. Explore the typical Andalusian life and discover the old town of Marbella and Málaga with its historical sites while enjoying some of the local wines, a tasting of the best Spanish virgin olive oils and typical Andalusian tapas. Popular points of interest near the accommodation include Playa Las Chapas, Nikki Beach ,5\* Beach club Estrella del Mar and Real de Zaragoza Beach with the future 5\* W Marbella - Four season group. ELVIRIA: Very popular residential area located in the eastern part of Marbella. Some of the best international schools are situated in Elviria such as the English International College, the German School and Colegio Ecos. The area is well equipped with services, restaurants, children's playgrounds, and climbing parks, supermarkets and entertainment facilities., 2 commercial areas. Elviria offers THE MOST beautiful sandy beaches with charming beach restaurants and the famous beach club Nikki Beach is situated just next to the five-star luxury Hotel Don Carlos. There are many water & sport activities, public gym and tennis courts nearby. A real paradise for golf lovers with 3 golf courses. Spa: physical and mental wellness area where you can reach the balance between body and mind proclaimed by the wise. MONTHLY RENTAL UP TO 5 months! Don't hesitate and book your holidays now! It is recommended to have a vehicle.