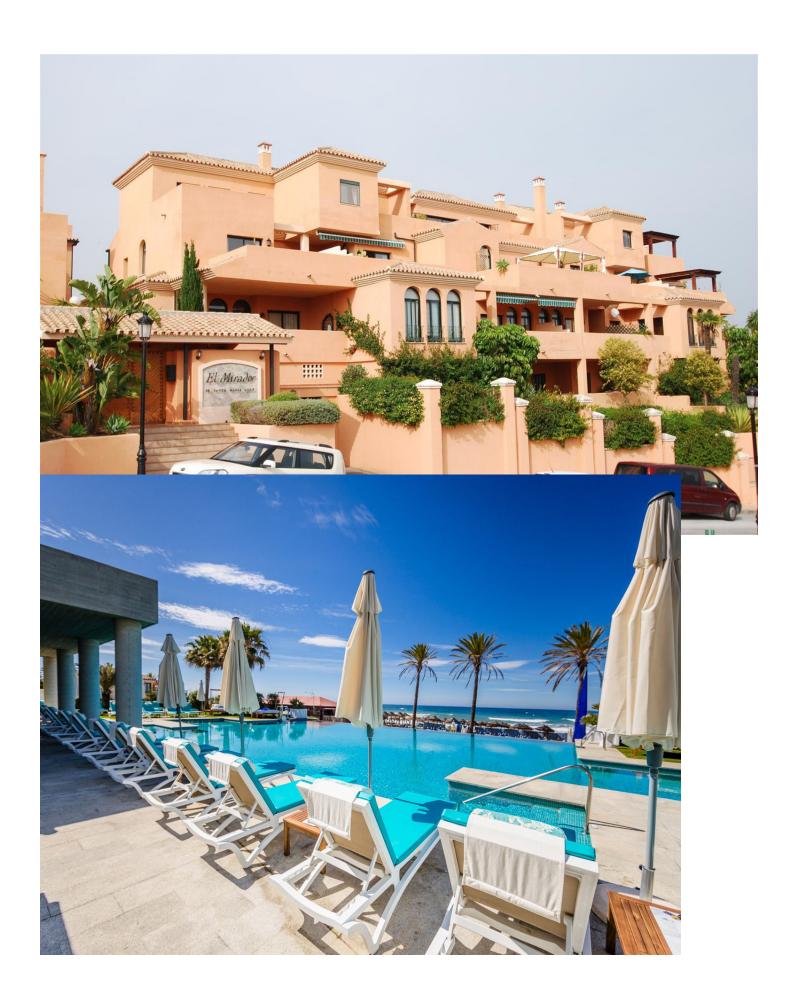

## Short Term Rental - Apartment - Elviria 750€ / Week

Elviria Apartment

2

2

95 m2

Welcome to "El Mirador" Located at the edge of this sought-after area in Elviria and next to an impressive countryside with the 18-hole golf course Santa Maria close by; this middle floor apartment is the perfect home for vacation lovers and a winter escape. Just a short drive to the large commercial area with lively atmosphere, restaurants, bars and supermarkets and the best beaches of Marbella. The property is all on one floor with easy access from the street and is made up of a large living room with dining area, 2 bedrooms, 2 bathrooms, a fully equipped kitchen and a spacious South facing terrace with lovely sea views. Max. occupation: 6 people The apartment is sunny and bright because of the large windowfront and offers a partly covered terrace to enjoy the Mediterranean sun all day. The space: The living-dining room is furnished with a chaise longue sofa bed (sleeping 2 pax), a Smart Samsung TV with Amazon Prime/Netflix and a dining table with space for 6 people. The master bedroom comprises of an en- suite bath with bath tub and a king size bed (180x200m) with a quality mattress and topper. The guest bedroom has a separate new shower bath, queen size bed (150x200) and lead onto the terrace with 2 sun loungers to get the perfect tan. The kitchen is fully equipped with induction hob, fridge, oven, microwave, dishwasher, Nespresso coffee machine, toaster, kettle, etc. The terrace is the centre of life here in Andalucía. Because of the mild climate during the winter season, you are able to enjoy the outdoor and a dining table for family meals and sundowners. Spend the morning skiing in the Sierra Nevada, only 2 hrs away and sunbathing on the beach in the afternoon. The apartment is newly decorated and all high-quality materials and installations used throughout the property follow a simple reason to offer an exclusive and carefree stay for our quests. FEATURES: A/C system centralized (hot/cold) with large capacity and electric radiators with low energy usage. There is free high-speed Internet-WIFI and international TV channels. Motorised garage door with remote control- 1 parking space GATED COMMUNITY WITH 24/7 SECURITY, LARGE COMMUNAL POOL, POOL FOR KIDS, AND EXPANSIVE WELLCARED GARDENS, OPEN ALL YEAR ROUND. SERVICES: we offer a customer care package including cleaning, airport transfer, event booking and more. FACILITIES: Wealth of facilities on the doorstep including; a supermarket, medical centre, sports centre, post office and pharmacy. Beautiful, powdery white sand beaches (blue flag) and boardwalk, several beach clubs. AREA: The property is family friendly, situated in a quiet residential area with luxury villas. Ideal hideaway, only 12 minutes' drive to the vibrant city of Marbella. 30 min to Malaga airport. Explore the typical Andalusian life and discover the old town of Marbella and Málaga with its historical sites while enjoying some of the local wines, a tasting of the best Spanish virgin olive oils and typical Andalusian tapas. Popular points of interest near the accommodation include Playa Las Chapas, Nikki Beach ,5\* Beach club Estrella del Mar and Real de Zaragoza Beach with the future 5\* W Marbella - Four season group. ELVIRIA: Very popular residential area located in the eastern part of Marbella. Some of the best international schools are situated in Elviria such as the English International College, the German School and Colegio Ecos. The area is well equipped with services, restaurants, children's playgrounds, and climbing parks, supermarkets and entertainment facilities., 2 commercial areas. Elviria offers THE MOST beautiful sandy beaches with charming beach restaurants and the famous beach club Nikki Beach is situated just next to the five-star luxury Hotel Don Carlos. There are many water & sport activities, public gym and tennis courts nearby. A real paradise for golf lovers with 3 golf courses. Spa: physical and mental wellness area where you can reach the balance between body and mind proclaimed by the wise. MONTHLY RENTAL UP TO 5 months! Don't hesitate and book your holidays now! It is recommended to have a vehicle.