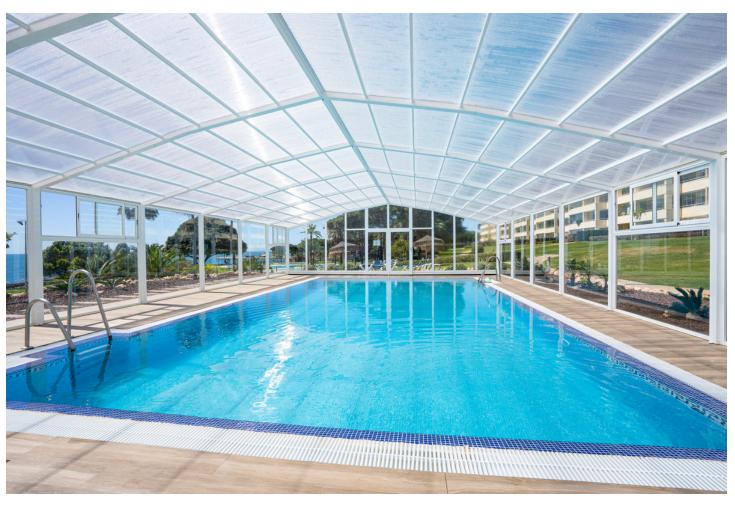

## Short Term Rental - Apartment - Cabopino 1.700€ / Week

Cabopino Apartment

2

2

95 m2

FIRST LINE BEACH APARTMENT This apartment in "Los Granados de Cabopino" is located in the first line of the sea, thanks to which it offers a beautiful view of the Mediterranean Sea. It has two bedrooms, two independent bathrooms, a kitchen and a living room connected to a spacious terrace. The community has 24 hour security offers 3 communal pools (one indoor), well maintained gardens, a gym and a sauna. The beach is only a few steps away, as there is a direct entrance from the communal garden. It is perfect for walks, as the "send Litoral", a pathway along the beachside, goes along "la Playa de Calahonda". At the beach, you'll find amazing Spanish beach bars ("chiringuitos"), e.g. "Luna Beach" or "Las Dunas", where you can enjoy seafood and Spanish tapas. The nearest supermarkets are "Maskom supermercado" and "Lidl", both just a short drive away. Fans of golf will find that the 18-hole golf course "Cabopino Golf Marbella" is only a 10-minute drive away. Cabopino has a great location, as it is only a few minutes from the center of Marbella and Puerto Banús and 30 minutes from the airport in Málaga. VFT/MA/57592