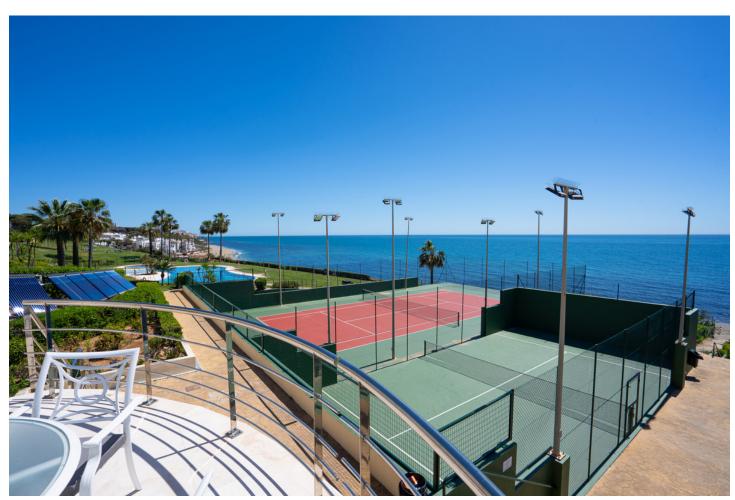

## Short Term Rental - Apartment - Cabopino 1.700€ / Week

Cabopino Apartment

2

2

95 m2

FIRST LINE BEACH APARTMENT This apartment in "Los Granados de Cabopino" is located in the first line of the sea, thanks to which it offers a beautiful view of the Mediterranean Sea. It has two bedrooms, two independent bathrooms, a kitchen and a living room connected to a spacious terrace. The community has 24 hour security offers 3 communal pools (one indoor), well maintained gardens, a gym and a sauna. The beach is only a few steps away, as there is a direct entrance from the communal garden. It is perfect for walks, as the "send Litoral", a pathway along the beachside, goes along "la Playa de Calahonda". At the beach, you'll find amazing Spanish beach bars ("chiringuitos"), e.g. "Luna Beach" or "Las Dunas", where you can enjoy seafood and Spanish tapas. The nearest supermarkets are "Maskom supermercado" and "Lidl", both just a short drive away. Fans of golf will find that the 18-hole golf course "Cabopino Golf Marbella" is only a 10-minute drive away. Cabopino has a great location, as it is only a few minutes from the center of Marbella and Puerto Banús and 30 minutes from the airport in Málaga. VFT/MA/57592