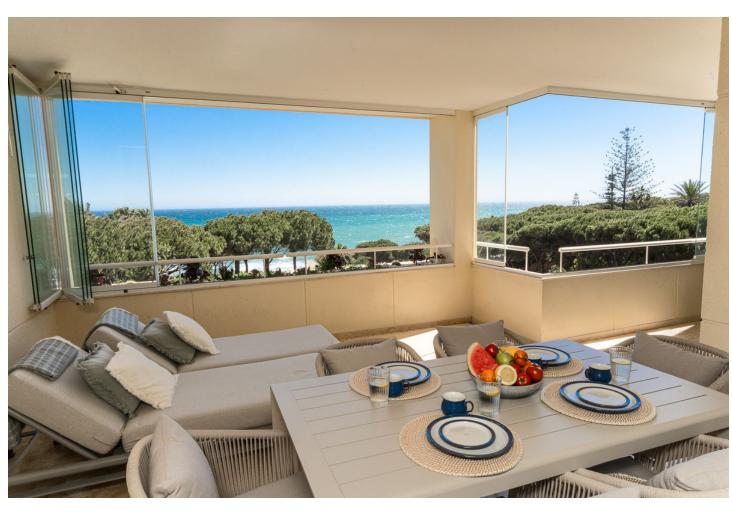

## Short Term Rental - Apartment - Cabopino 1.700€ / Week

Cabopino Apartment

2

2

95 m2

FIRST LINE BEACH APARTMENT This apartment in "Los Granados de Cabopino" is located in the first line of the sea, thanks to which it offers a beautiful view of the Mediterranean Sea. It has two bedrooms, two independent bathrooms, a kitchen and a living room connected to a spacious terrace. The community has 24 hour security offers 3 communal pools (one indoor), well maintained gardens, a gym and a sauna. The beach is only a few steps away, as there is a direct entrance from the communal garden. It is perfect for walks, as the "send Litoral", a pathway along the beachside, goes along "la Playa de Calahonda". At the beach, you'll find amazing Spanish beach bars ("chiringuitos"), e.g. "Luna Beach" or "Las Dunas", where you can enjoy seafood and Spanish tapas. The nearest supermarkets are "Maskom supermercado" and "Lidl", both just a short drive away. Fans of golf will find that the 18-hole golf course "Cabopino Golf Marbella" is only a 10-minute drive away. Cabopino has a great location, as it is only a few minutes from the center of Marbella and Puerto Banús and 30 minutes from the airport in Málaga. VFT/MA/57592