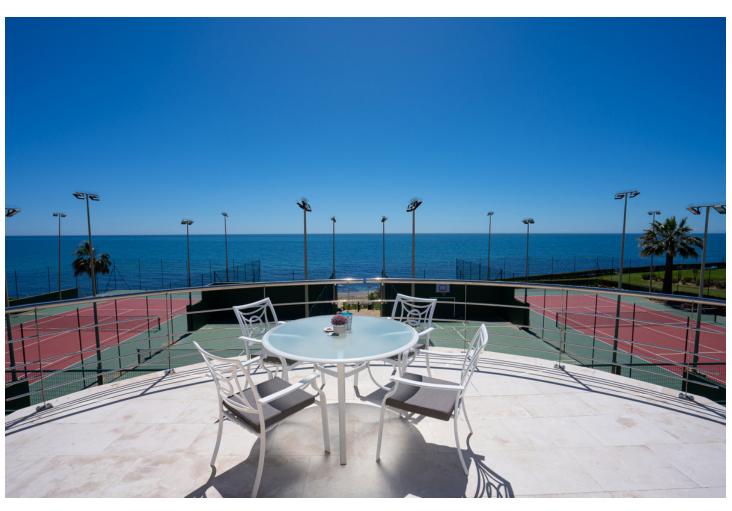

## Short Term Rental - Apartment - Cabopino 1.700€ / Week

Cabopino Apartment

2

2

95 m2

FIRST LINE BEACH APARTMENT This apartment in "Los Granados de Cabopino" is located in the first line of the sea, thanks to which it offers a beautiful view of the Mediterranean Sea. It has two bedrooms, two independent bathrooms, a kitchen and a living room connected to a spacious terrace. The community has 24 hour security offers 3 communal pools (one indoor), well maintained gardens, a gym and a sauna. The beach is only a few steps away, as there is a direct entrance from the communal garden. It is perfect for walks, as the "send Litoral", a pathway along the beachside, goes along "la Playa de Calahonda". At the beach, you'll find amazing Spanish beach bars ("chiringuitos"), e.g. "Luna Beach" or "Las Dunas", where you can enjoy seafood and Spanish tapas. The nearest supermarkets are "Maskom supermercado" and "Lidl", both just a short drive away. Fans of golf will find that the 18-hole golf course "Cabopino Golf Marbella" is only a 10-minute drive away. Cabopino has a great location, as it is only a few minutes from the center of Marbella and Puerto Banús and 30 minutes from the airport in Málaga. VFT/MA/57592