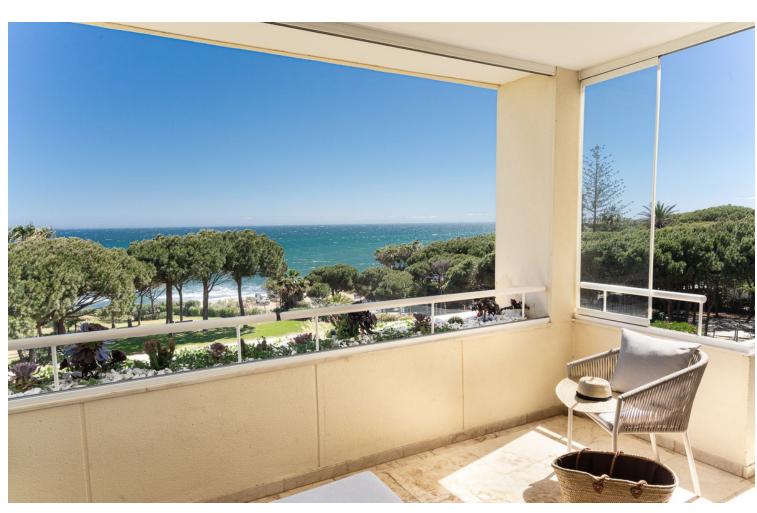

## Short Term Rental - Apartment - Cabopino 1.700€ / Week

Cabopino Apartment

2

2

95 m2

FIRST LINE BEACH APARTMENT This apartment in "Los Granados de Cabopino" is located in the first line of the sea, thanks to which it offers a beautiful view of the Mediterranean Sea. It has two bedrooms, two independent bathrooms, a kitchen and a living room connected to a spacious terrace. The community has 24 hour security offers 3 communal pools (one indoor), well maintained gardens, a gym and a sauna. The beach is only a few steps away, as there is a direct entrance from the communal garden. It is perfect for walks, as the "send Litoral", a pathway along the beachside, goes along "la Playa de Calahonda". At the beach, you'll find amazing Spanish beach bars ("chiringuitos"), e.g. "Luna Beach" or "Las Dunas", where you can enjoy seafood and Spanish tapas. The nearest supermarkets are "Maskom supermercado" and "Lidl", both just a short drive away. Fans of golf will find that the 18-hole golf course "Cabopino Golf Marbella" is only a 10-minute drive away. Cabopino has a great location, as it is only a few minutes from the center of Marbella and Puerto Banús and 30 minutes from the airport in Málaga. VFT/MA/57592