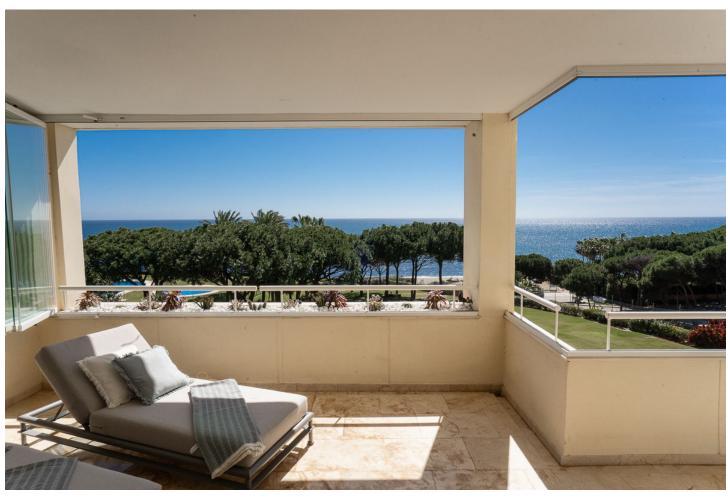

## Short Term Rental - Apartment - Cabopino 1.700€ / Week

Cabopino Apartment

2

2

95 m2

FIRST LINE BEACH APARTMENT This apartment in "Los Granados de Cabopino" is located in the first line of the sea, thanks to which it offers a beautiful view of the Mediterranean Sea. It has two bedrooms, two independent bathrooms, a kitchen and a living room connected to a spacious terrace. The community has 24 hour security offers 3 communal pools (one indoor), well maintained gardens, a gym and a sauna. The beach is only a few steps away, as there is a direct entrance from the communal garden. It is perfect for walks, as the "send Litoral", a pathway along the beachside, goes along "la Playa de Calahonda". At the beach, you'll find amazing Spanish beach bars ("chiringuitos"), e.g. "Luna Beach" or "Las Dunas", where you can enjoy seafood and Spanish tapas. The nearest supermarkets are "Maskom supermercado" and "Lidl", both just a short drive away. Fans of golf will find that the 18-hole golf course "Cabopino Golf Marbella" is only a 10-minute drive away. Cabopino has a great location, as it is only a few minutes from the center of Marbella and Puerto Banús and 30 minutes from the airport in Málaga. VFT/MA/57592