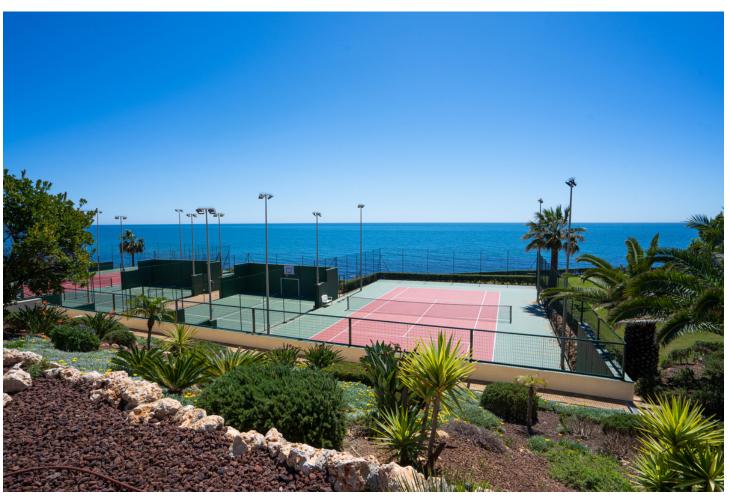

## Short Term Rental - Apartment - Cabopino 1.700€ / Week

Cabopino Apartment

2

2

95 m2

FIRST LINE BEACH APARTMENT This apartment in "Los Granados de Cabopino" is located in the first line of the sea, thanks to which it offers a beautiful view of the Mediterranean Sea. It has two bedrooms, two independent bathrooms, a kitchen and a living room connected to a spacious terrace. The community has 24 hour security offers 3 communal pools (one indoor), well maintained gardens, a gym and a sauna. The beach is only a few steps away, as there is a direct entrance from the communal garden. It is perfect for walks, as the "send Litoral", a pathway along the beachside, goes along "la Playa de Calahonda". At the beach, you'll find amazing Spanish beach bars ("chiringuitos"), e.g. "Luna Beach" or "Las Dunas", where you can enjoy seafood and Spanish tapas. The nearest supermarkets are "Maskom supermercado" and "Lidl", both just a short drive away. Fans of golf will find that the 18-hole golf course "Cabopino Golf Marbella" is only a 10-minute drive away. Cabopino has a great location, as it is only a few minutes from the center of Marbella and Puerto Banús and 30 minutes from the airport in Málaga. VFT/MA/57592