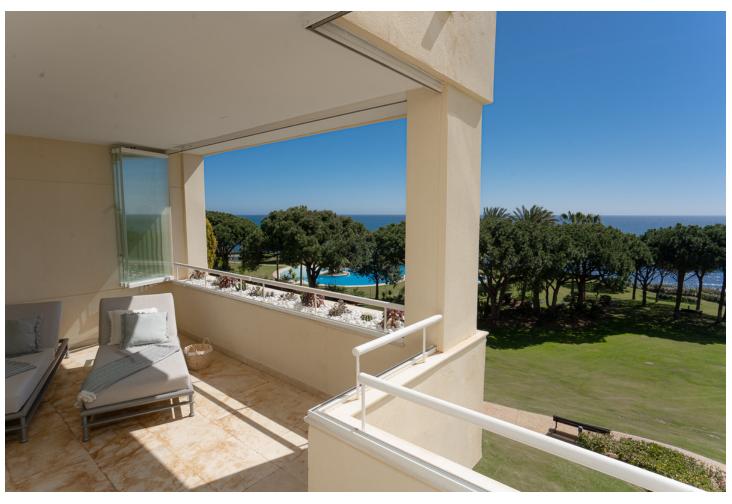

## Short Term Rental - Apartment - Cabopino 1.700€ / Week

Cabopino Apartment

2

2

95 m2

FIRST LINE BEACH APARTMENT This apartment in "Los Granados de Cabopino" is located in the first line of the sea, thanks to which it offers a beautiful view of the Mediterranean Sea. It has two bedrooms, two independent bathrooms, a kitchen and a living room connected to a spacious terrace. The community has 24 hour security offers 3 communal pools (one indoor), well maintained gardens, a gym and a sauna. The beach is only a few steps away, as there is a direct entrance from the communal garden. It is perfect for walks, as the "send Litoral", a pathway along the beachside, goes along "la Playa de Calahonda". At the beach, you'll find amazing Spanish beach bars ("chiringuitos"), e.g. "Luna Beach" or "Las Dunas", where you can enjoy seafood and Spanish tapas. The nearest supermarkets are "Maskom supermercado" and "Lidl", both just a short drive away. Fans of golf will find that the 18-hole golf course "Cabopino Golf Marbella" is only a 10-minute drive away. Cabopino has a great location, as it is only a few minutes from the center of Marbella and Puerto Banús and 30 minutes from the airport in Málaga. VFT/MA/57592