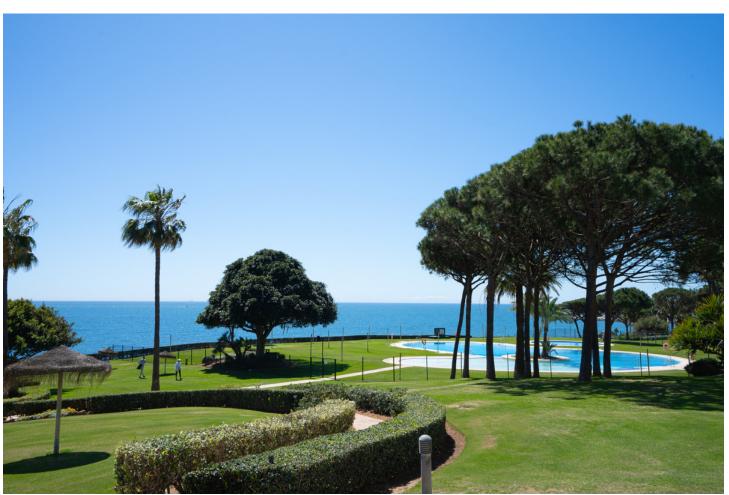

## Short Term Rental - Apartment - Cabopino 1.700€ / Week

Cabopino Apartment

2

2

95 m2

FIRST LINE BEACH APARTMENT This apartment in "Los Granados de Cabopino" is located in the first line of the sea, thanks to which it offers a beautiful view of the Mediterranean Sea. It has two bedrooms, two independent bathrooms, a kitchen and a living room connected to a spacious terrace. The community has 24 hour security offers 3 communal pools (one indoor), well maintained gardens, a gym and a sauna. The beach is only a few steps away, as there is a direct entrance from the communal garden. It is perfect for walks, as the "send Litoral", a pathway along the beachside, goes along "la Playa de Calahonda". At the beach, you'll find amazing Spanish beach bars ("chiringuitos"), e.g. "Luna Beach" or "Las Dunas", where you can enjoy seafood and Spanish tapas. The nearest supermarkets are "Maskom supermercado" and "Lidl", both just a short drive away. Fans of golf will find that the 18-hole golf course "Cabopino Golf Marbella" is only a 10-minute drive away. Cabopino has a great location, as it is only a few minutes from the center of Marbella and Puerto Banús and 30 minutes from the airport in Málaga. VFT/MA/57592