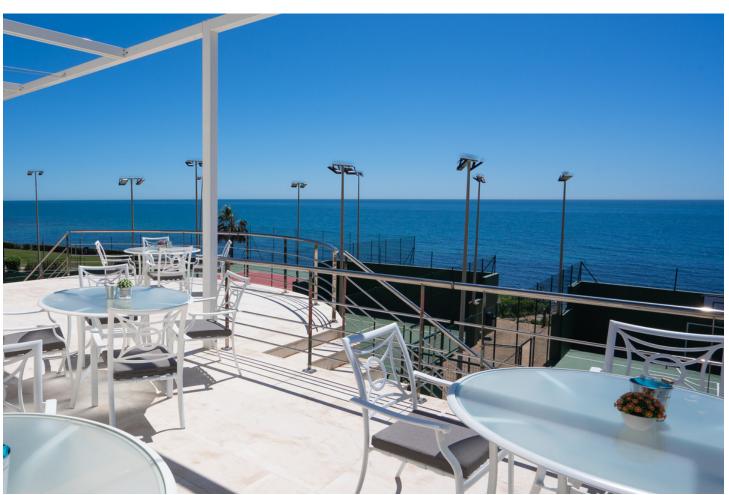

## Short Term Rental - Apartment - Cabopino 1.700€ / Week

Cabopino Apartment

2

2

95 m2

FIRST LINE BEACH APARTMENT This apartment in "Los Granados de Cabopino" is located in the first line of the sea, thanks to which it offers a beautiful view of the Mediterranean Sea. It has two bedrooms, two independent bathrooms, a kitchen and a living room connected to a spacious terrace. The community has 24 hour security offers 3 communal pools (one indoor), well maintained gardens, a gym and a sauna. The beach is only a few steps away, as there is a direct entrance from the communal garden. It is perfect for walks, as the "send Litoral", a pathway along the beachside, goes along "la Playa de Calahonda". At the beach, you'll find amazing Spanish beach bars ("chiringuitos"), e.g. "Luna Beach" or "Las Dunas", where you can enjoy seafood and Spanish tapas. The nearest supermarkets are "Maskom supermercado" and "Lidl", both just a short drive away. Fans of golf will find that the 18-hole golf course "Cabopino Golf Marbella" is only a 10-minute drive away. Cabopino has a great location, as it is only a few minutes from the center of Marbella and Puerto Banús and 30 minutes from the airport in Málaga. VFT/MA/57592