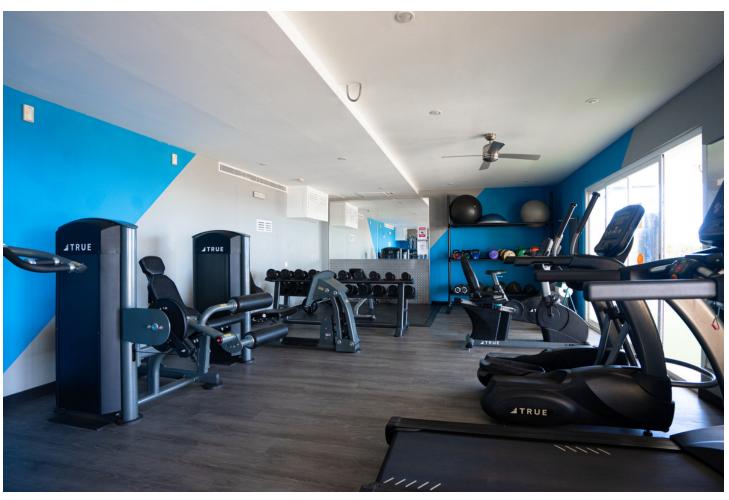

## Short Term Rental - Apartment - Cabopino 1.700€ / Week

Cabopino Apartment

2

2

95 m2

FIRST LINE BEACH APARTMENT This apartment in "Los Granados de Cabopino" is located in the first line of the sea, thanks to which it offers a beautiful view of the Mediterranean Sea. It has two bedrooms, two independent bathrooms, a kitchen and a living room connected to a spacious terrace. The community has 24 hour security offers 3 communal pools (one indoor), well maintained gardens, a gym and a sauna. The beach is only a few steps away, as there is a direct entrance from the communal garden. It is perfect for walks, as the "send Litoral", a pathway along the beachside, goes along "la Playa de Calahonda". At the beach, you'll find amazing Spanish beach bars ("chiringuitos"), e.g. "Luna Beach" or "Las Dunas", where you can enjoy seafood and Spanish tapas. The nearest supermarkets are "Maskom supermercado" and "Lidl", both just a short drive away. Fans of golf will find that the 18-hole golf course "Cabopino Golf Marbella" is only a 10-minute drive away. Cabopino has a great location, as it is only a few minutes from the center of Marbella and Puerto Banús and 30 minutes from the airport in Málaga. VFT/MA/57592