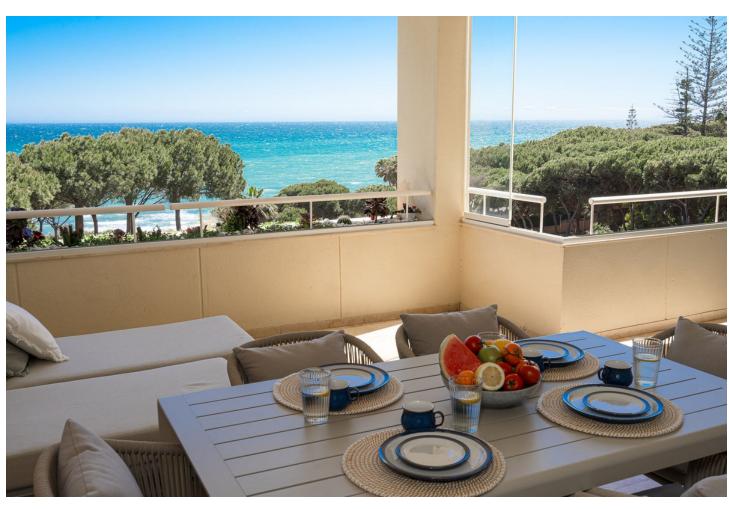

## Short Term Rental - Apartment - Cabopino 1.700€ / Week

Cabopino Apartment

2

2

95 m2

FIRST LINE BEACH APARTMENT This apartment in "Los Granados de Cabopino" is located in the first line of the sea, thanks to which it offers a beautiful view of the Mediterranean Sea. It has two bedrooms, two independent bathrooms, a kitchen and a living room connected to a spacious terrace. The community has 24 hour security offers 3 communal pools (one indoor), well maintained gardens, a gym and a sauna. The beach is only a few steps away, as there is a direct entrance from the communal garden. It is perfect for walks, as the "send Litoral", a pathway along the beachside, goes along "la Playa de Calahonda". At the beach, you'll find amazing Spanish beach bars ("chiringuitos"), e.g. "Luna Beach" or "Las Dunas", where you can enjoy seafood and Spanish tapas. The nearest supermarkets are "Maskom supermercado" and "Lidl", both just a short drive away. Fans of golf will find that the 18-hole golf course "Cabopino Golf Marbella" is only a 10-minute drive away. Cabopino has a great location, as it is only a few minutes from the center of Marbella and Puerto Banús and 30 minutes from the airport in Málaga. VFT/MA/57592