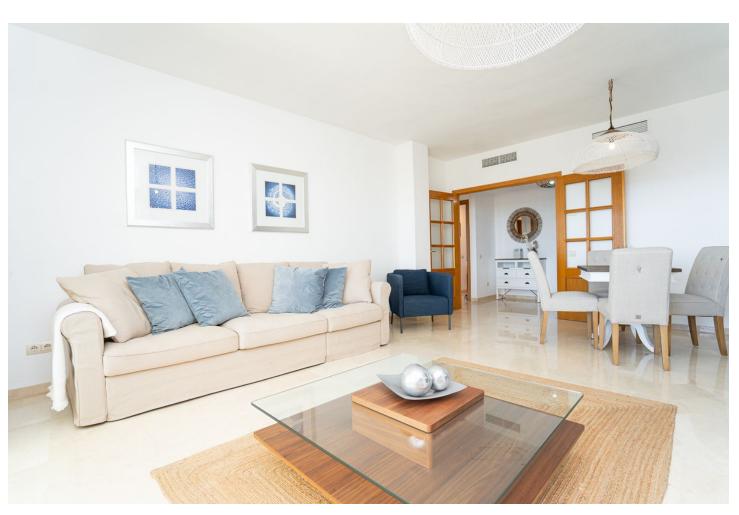

## Short Term Rental - Apartment - Cabopino 1.700€ / Week

Cabopino Apartment

2

2

95 m2

FIRST LINE BEACH APARTMENT This apartment in "Los Granados de Cabopino" is located in the first line of the sea, thanks to which it offers a beautiful view of the Mediterranean Sea. It has two bedrooms, two independent bathrooms, a kitchen and a living room connected to a spacious terrace. The community has 24 hour security offers 3 communal pools (one indoor), well maintained gardens, a gym and a sauna. The beach is only a few steps away, as there is a direct entrance from the communal garden. It is perfect for walks, as the "send Litoral", a pathway along the beachside, goes along "la Playa de Calahonda". At the beach, you'll find amazing Spanish beach bars ("chiringuitos"), e.g. "Luna Beach" or "Las Dunas", where you can enjoy seafood and Spanish tapas. The nearest supermarkets are "Maskom supermercado" and "Lidl", both just a short drive away. Fans of golf will find that the 18-hole golf course "Cabopino Golf Marbella" is only a 10-minute drive away. Cabopino has a great location, as it is only a few minutes from the center of Marbella and Puerto Banús and 30 minutes from the airport in Málaga. VFT/MA/57592