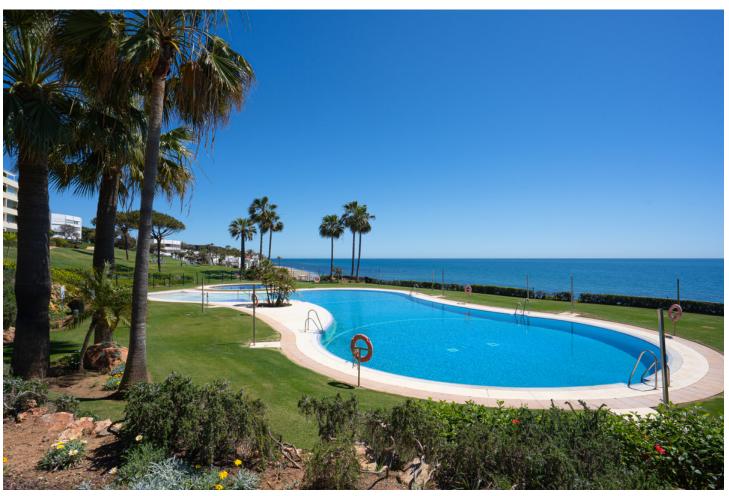

## Short Term Rental - Apartment - Cabopino 1.700€ / Week

Cabopino Apartment

2

2

95 m2

FIRST LINE BEACH APARTMENT This apartment in "Los Granados de Cabopino" is located in the first line of the sea, thanks to which it offers a beautiful view of the Mediterranean Sea. It has two bedrooms, two independent bathrooms, a kitchen and a living room connected to a spacious terrace. The community has 24 hour security offers 3 communal pools (one indoor), well maintained gardens, a gym and a sauna. The beach is only a few steps away, as there is a direct entrance from the communal garden. It is perfect for walks, as the "send Litoral", a pathway along the beachside, goes along "la Playa de Calahonda". At the beach, you'll find amazing Spanish beach bars ("chiringuitos"), e.g. "Luna Beach" or "Las Dunas", where you can enjoy seafood and Spanish tapas. The nearest supermarkets are "Maskom supermercado" and "Lidl", both just a short drive away. Fans of golf will find that the 18-hole golf course "Cabopino Golf Marbella" is only a 10-minute drive away. Cabopino has a great location, as it is only a few minutes from the center of Marbella and Puerto Banús and 30 minutes from the airport in Málaga. VFT/MA/57592