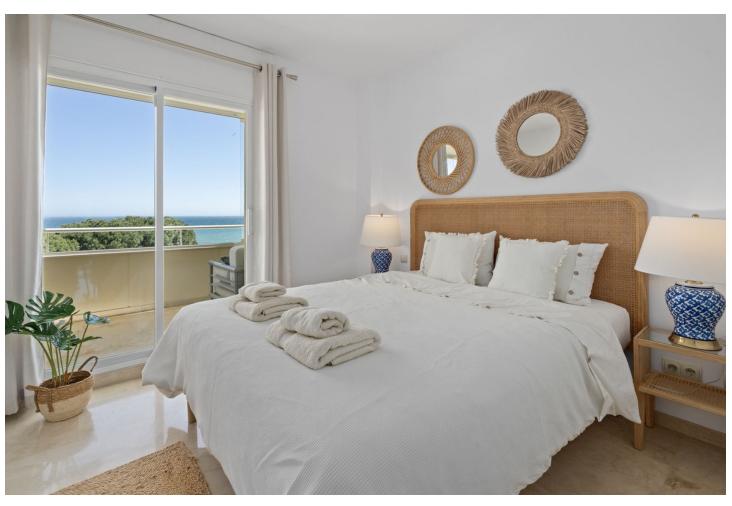

## Short Term Rental - Apartment - Cabopino 1.700€ / Week

Cabopino Apartment

2

2

95 m2

FIRST LINE BEACH APARTMENT This apartment in "Los Granados de Cabopino" is located in the first line of the sea, thanks to which it offers a beautiful view of the Mediterranean Sea. It has two bedrooms, two independent bathrooms, a kitchen and a living room connected to a spacious terrace. The community has 24 hour security offers 3 communal pools (one indoor), well maintained gardens, a gym and a sauna. The beach is only a few steps away, as there is a direct entrance from the communal garden. It is perfect for walks, as the "send Litoral", a pathway along the beachside, goes along "la Playa de Calahonda". At the beach, you'll find amazing Spanish beach bars ("chiringuitos"), e.g. "Luna Beach" or "Las Dunas", where you can enjoy seafood and Spanish tapas. The nearest supermarkets are "Maskom supermercado" and "Lidl", both just a short drive away. Fans of golf will find that the 18-hole golf course "Cabopino Golf Marbella" is only a 10-minute drive away. Cabopino has a great location, as it is only a few minutes from the center of Marbella and Puerto Banús and 30 minutes from the airport in Málaga. VFT/MA/57592