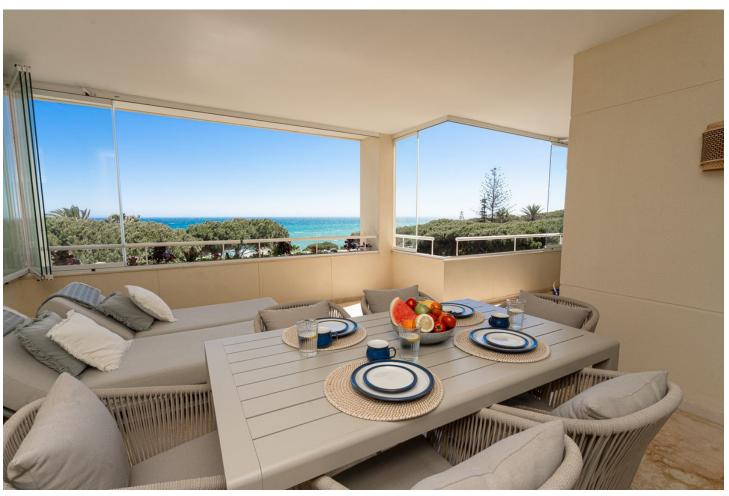

## Short Term Rental - Apartment - Cabopino 1.700€ / Week

Cabopino Apartment

2

2

95 m2

FIRST LINE BEACH APARTMENT This apartment in "Los Granados de Cabopino" is located in the first line of the sea, thanks to which it offers a beautiful view of the Mediterranean Sea. It has two bedrooms, two independent bathrooms, a kitchen and a living room connected to a spacious terrace. The community has 24 hour security offers 3 communal pools (one indoor), well maintained gardens, a gym and a sauna. The beach is only a few steps away, as there is a direct entrance from the communal garden. It is perfect for walks, as the "send Litoral", a pathway along the beachside, goes along "la Playa de Calahonda". At the beach, you'll find amazing Spanish beach bars ("chiringuitos"), e.g. "Luna Beach" or "Las Dunas", where you can enjoy seafood and Spanish tapas. The nearest supermarkets are "Maskom supermercado" and "Lidl", both just a short drive away. Fans of golf will find that the 18-hole golf course "Cabopino Golf Marbella" is only a 10-minute drive away. Cabopino has a great location, as it is only a few minutes from the center of Marbella and Puerto Banús and 30 minutes from the airport in Málaga. VFT/MA/57592