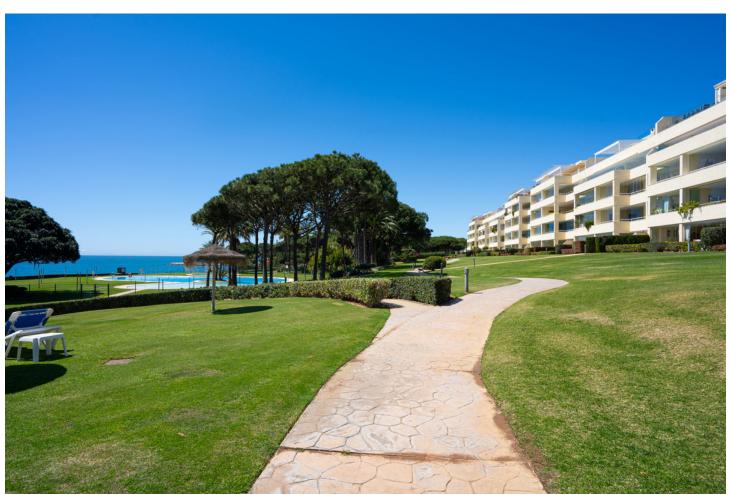

## Short Term Rental - Apartment - Cabopino 1.700€ / Week

Cabopino Apartment

2

2

95 m2

FIRST LINE BEACH APARTMENT This apartment in "Los Granados de Cabopino" is located in the first line of the sea, thanks to which it offers a beautiful view of the Mediterranean Sea. It has two bedrooms, two independent bathrooms, a kitchen and a living room connected to a spacious terrace. The community has 24 hour security offers 3 communal pools (one indoor), well maintained gardens, a gym and a sauna. The beach is only a few steps away, as there is a direct entrance from the communal garden. It is perfect for walks, as the "send Litoral", a pathway along the beachside, goes along "la Playa de Calahonda". At the beach, you'll find amazing Spanish beach bars ("chiringuitos"), e.g. "Luna Beach" or "Las Dunas", where you can enjoy seafood and Spanish tapas. The nearest supermarkets are "Maskom supermercado" and "Lidl", both just a short drive away. Fans of golf will find that the 18-hole golf course "Cabopino Golf Marbella" is only a 10-minute drive away. Cabopino has a great location, as it is only a few minutes from the center of Marbella and Puerto Banús and 30 minutes from the airport in Málaga. VFT/MA/57592