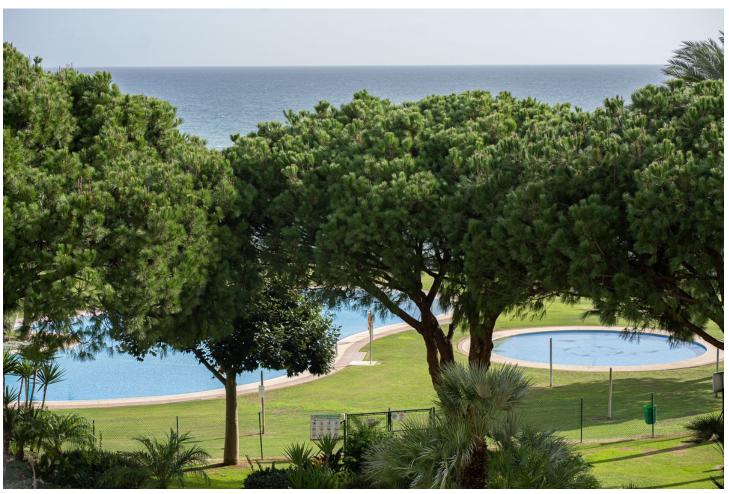

## Short Term Rental - Apartment - Cabopino 1.700€ / Week

Cabopino Apartment

2

2

95 m2

FIRST LINE BEACH APARTMENT This apartment in "Los Granados de Cabopino" is located in the first line of the sea, thanks to which it offers a beautiful view of the Mediterranean Sea. It has two bedrooms, two independent bathrooms, a kitchen and a living room connected to a spacious terrace. The community has 24 hour security offers 3 communal pools (one indoor), well maintained gardens, a gym and a sauna. The beach is only a few steps away, as there is a direct entrance from the communal garden. It is perfect for walks, as the "send Litoral", a pathway along the beachside, goes along "la Playa de Calahonda". At the beach, you'll find amazing Spanish beach bars ("chiringuitos"), e.g. "Luna Beach" or "Las Dunas", where you can enjoy seafood and Spanish tapas. The nearest supermarkets are "Maskom supermercado" and "Lidl", both just a short drive away. Fans of golf will find that the 18-hole golf course "Cabopino Golf Marbella" is only a 10-minute drive away. Cabopino has a great location, as it is only a few minutes from the center of Marbella and Puerto Banús and 30 minutes from the airport in Málaga. VFT/MA/57592