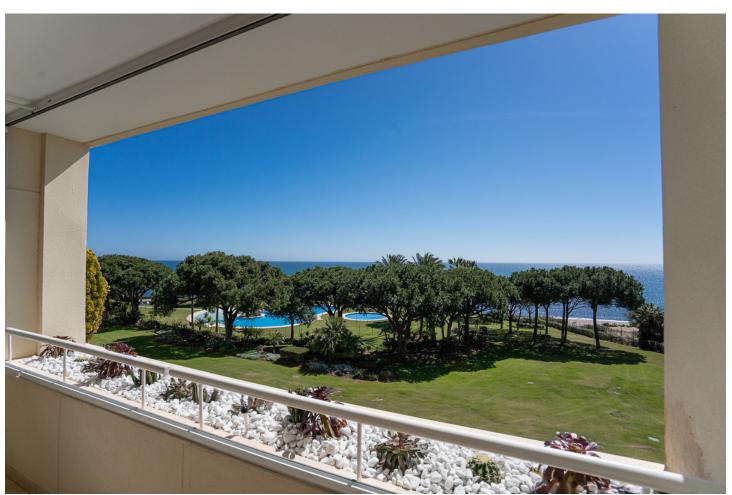

## Short Term Rental - Apartment - Cabopino 1.700€ / Week

Cabopino Apartment

2

2

95 m2

FIRST LINE BEACH APARTMENT This apartment in "Los Granados de Cabopino" is located in the first line of the sea, thanks to which it offers a beautiful view of the Mediterranean Sea. It has two bedrooms, two independent bathrooms, a kitchen and a living room connected to a spacious terrace. The community has 24 hour security offers 3 communal pools (one indoor), well maintained gardens, a gym and a sauna. The beach is only a few steps away, as there is a direct entrance from the communal garden. It is perfect for walks, as the "send Litoral", a pathway along the beachside, goes along "la Playa de Calahonda". At the beach, you'll find amazing Spanish beach bars ("chiringuitos"), e.g. "Luna Beach" or "Las Dunas", where you can enjoy seafood and Spanish tapas. The nearest supermarkets are "Maskom supermercado" and "Lidl", both just a short drive away. Fans of golf will find that the 18-hole golf course "Cabopino Golf Marbella" is only a 10-minute drive away. Cabopino has a great location, as it is only a few minutes from the center of Marbella and Puerto Banús and 30 minutes from the airport in Málaga. VFT/MA/57592