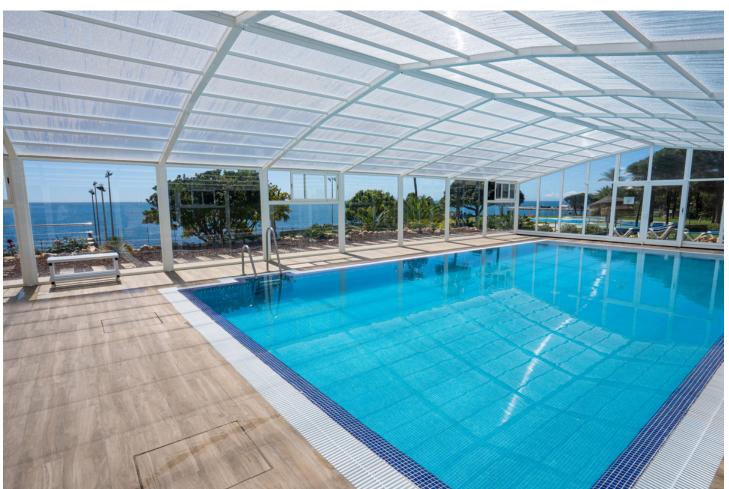

## Short Term Rental - Apartment - Cabopino 1.700€ / Week

Cabopino Apartment

2

2

95 m2

FIRST LINE BEACH APARTMENT This apartment in "Los Granados de Cabopino" is located in the first line of the sea, thanks to which it offers a beautiful view of the Mediterranean Sea. It has two bedrooms, two independent bathrooms, a kitchen and a living room connected to a spacious terrace. The community has 24 hour security offers 3 communal pools (one indoor), well maintained gardens, a gym and a sauna. The beach is only a few steps away, as there is a direct entrance from the communal garden. It is perfect for walks, as the "send Litoral", a pathway along the beachside, goes along "la Playa de Calahonda". At the beach, you'll find amazing Spanish beach bars ("chiringuitos"), e.g. "Luna Beach" or "Las Dunas", where you can enjoy seafood and Spanish tapas. The nearest supermarkets are "Maskom supermercado" and "Lidl", both just a short drive away. Fans of golf will find that the 18-hole golf course "Cabopino Golf Marbella" is only a 10-minute drive away. Cabopino has a great location, as it is only a few minutes from the center of Marbella and Puerto Banús and 30 minutes from the airport in Málaga. VFT/MA/57592