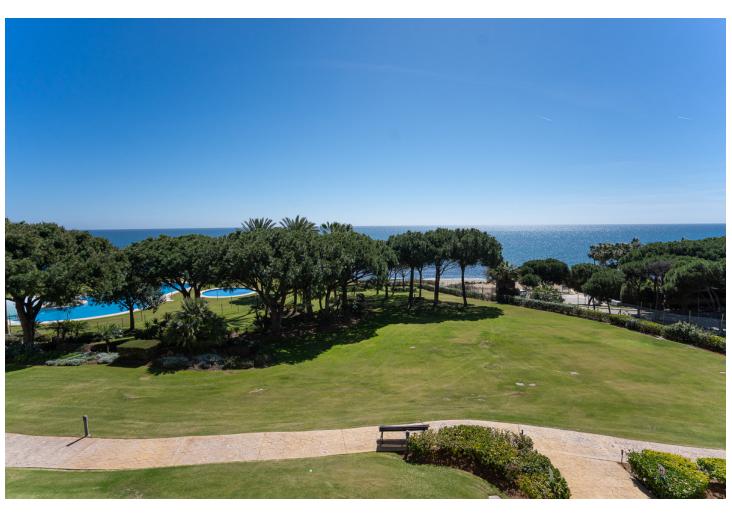

## Short Term Rental - Apartment - Cabopino 1.700€ / Week

Cabopino Apartment

2

2

95 m2

FIRST LINE BEACH APARTMENT This apartment in "Los Granados de Cabopino" is located in the first line of the sea, thanks to which it offers a beautiful view of the Mediterranean Sea. It has two bedrooms, two independent bathrooms, a kitchen and a living room connected to a spacious terrace. The community has 24 hour security offers 3 communal pools (one indoor), well maintained gardens, a gym and a sauna. The beach is only a few steps away, as there is a direct entrance from the communal garden. It is perfect for walks, as the "send Litoral", a pathway along the beachside, goes along "la Playa de Calahonda". At the beach, you'll find amazing Spanish beach bars ("chiringuitos"), e.g. "Luna Beach" or "Las Dunas", where you can enjoy seafood and Spanish tapas. The nearest supermarkets are "Maskom supermercado" and "Lidl", both just a short drive away. Fans of golf will find that the 18-hole golf course "Cabopino Golf Marbella" is only a 10-minute drive away. Cabopino has a great location, as it is only a few minutes from the center of Marbella and Puerto Banús and 30 minutes from the airport in Málaga. VFT/MA/57592