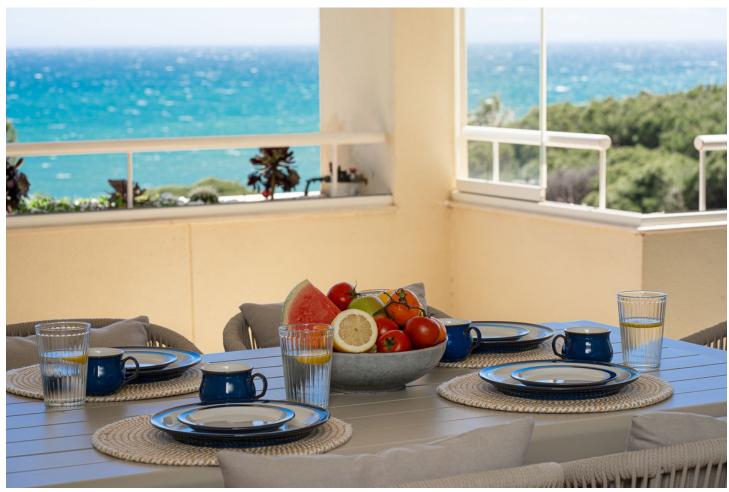

## Short Term Rental - Apartment - Cabopino 1.700€ / Week

Cabopino Apartment

2

2

95 m2

FIRST LINE BEACH APARTMENT This apartment in "Los Granados de Cabopino" is located in the first line of the sea, thanks to which it offers a beautiful view of the Mediterranean Sea. It has two bedrooms, two independent bathrooms, a kitchen and a living room connected to a spacious terrace. The community has 24 hour security offers 3 communal pools (one indoor), well maintained gardens, a gym and a sauna. The beach is only a few steps away, as there is a direct entrance from the communal garden. It is perfect for walks, as the "send Litoral", a pathway along the beachside, goes along "la Playa de Calahonda". At the beach, you'll find amazing Spanish beach bars ("chiringuitos"), e.g. "Luna Beach" or "Las Dunas", where you can enjoy seafood and Spanish tapas. The nearest supermarkets are "Maskom supermercado" and "Lidl", both just a short drive away. Fans of golf will find that the 18-hole golf course "Cabopino Golf Marbella" is only a 10-minute drive away. Cabopino has a great location, as it is only a few minutes from the center of Marbella and Puerto Banús and 30 minutes from the airport in Málaga. VFT/MA/57592