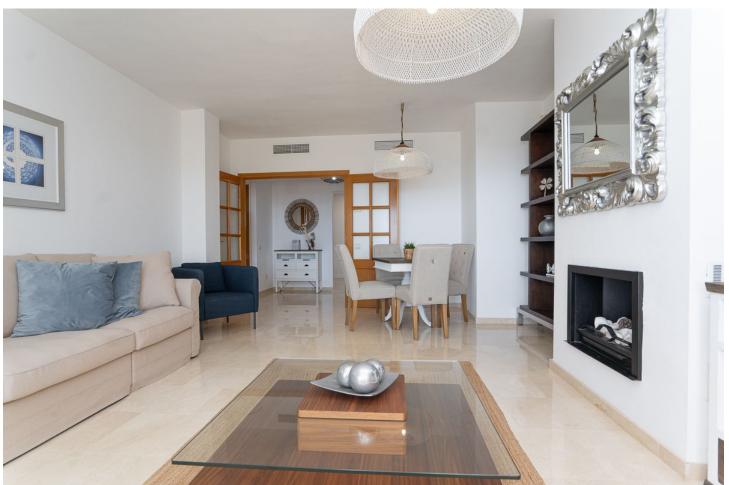

## Short Term Rental - Apartment - Cabopino 1.700€ / Week

Cabopino Apartment

2

2

95 m2

FIRST LINE BEACH APARTMENT This apartment in "Los Granados de Cabopino" is located in the first line of the sea, thanks to which it offers a beautiful view of the Mediterranean Sea. It has two bedrooms, two independent bathrooms, a kitchen and a living room connected to a spacious terrace. The community has 24 hour security offers 3 communal pools (one indoor), well maintained gardens, a gym and a sauna. The beach is only a few steps away, as there is a direct entrance from the communal garden. It is perfect for walks, as the "send Litoral", a pathway along the beachside, goes along "la Playa de Calahonda". At the beach, you'll find amazing Spanish beach bars ("chiringuitos"), e.g. "Luna Beach" or "Las Dunas", where you can enjoy seafood and Spanish tapas. The nearest supermarkets are "Maskom supermercado" and "Lidl", both just a short drive away. Fans of golf will find that the 18-hole golf course "Cabopino Golf Marbella" is only a 10-minute drive away. Cabopino has a great location, as it is only a few minutes from the center of Marbella and Puerto Banús and 30 minutes from the airport in Málaga. VFT/MA/57592