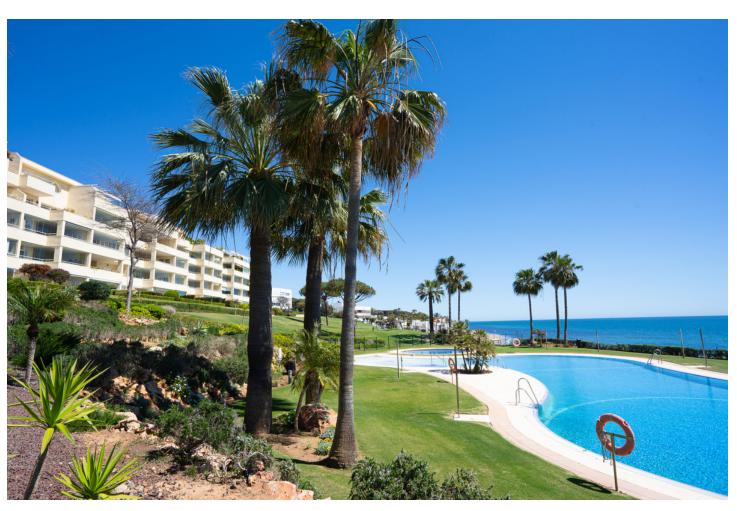

## Short Term Rental - Apartment - Cabopino 1.700€ / Week

Cabopino Apartment

2

2

95 m2

FIRST LINE BEACH APARTMENT This apartment in "Los Granados de Cabopino" is located in the first line of the sea, thanks to which it offers a beautiful view of the Mediterranean Sea. It has two bedrooms, two independent bathrooms, a kitchen and a living room connected to a spacious terrace. The community has 24 hour security offers 3 communal pools (one indoor), well maintained gardens, a gym and a sauna. The beach is only a few steps away, as there is a direct entrance from the communal garden. It is perfect for walks, as the "send Litoral", a pathway along the beachside, goes along "la Playa de Calahonda". At the beach, you'll find amazing Spanish beach bars ("chiringuitos"), e.g. "Luna Beach" or "Las Dunas", where you can enjoy seafood and Spanish tapas. The nearest supermarkets are "Maskom supermercado" and "Lidl", both just a short drive away. Fans of golf will find that the 18-hole golf course "Cabopino Golf Marbella" is only a 10-minute drive away. Cabopino has a great location, as it is only a few minutes from the center of Marbella and Puerto Banús and 30 minutes from the airport in Málaga. VFT/MA/57592