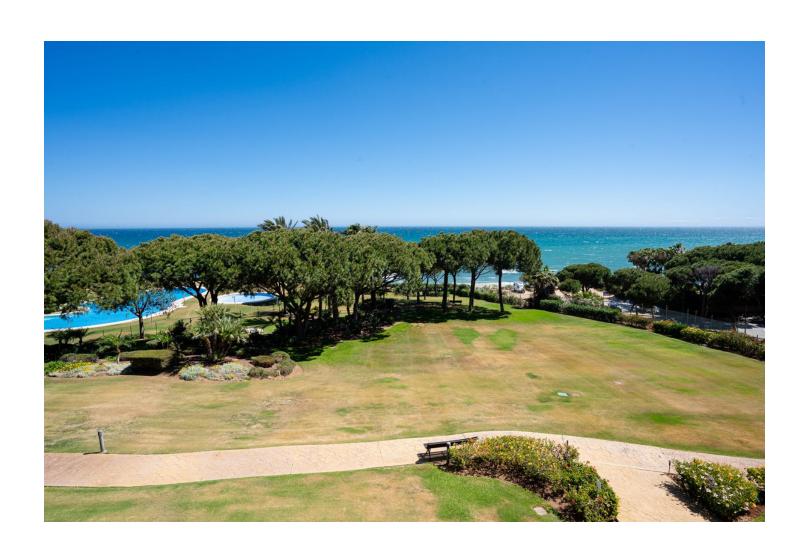

## Short Term Rental - Apartment - Cabopino 1.700€ / Week

Cabopino Apartment

2

2

95 m2

FIRST LINE BEACH APARTMENT This apartment in "Los Granados de Cabopino" is located in the first line of the sea, thanks to which it offers a beautiful view of the Mediterranean Sea. It has two bedrooms, two independent bathrooms, a kitchen and a living room connected to a spacious terrace. The community has 24 hour security offers 3 communal pools (one indoor), well maintained gardens, a gym and a sauna. The beach is only a few steps away, as there is a direct entrance from the communal garden. It is perfect for walks, as the "send Litoral", a pathway along the beachside, goes along "la Playa de Calahonda". At the beach, you'll find amazing Spanish beach bars ("chiringuitos"), e.g. "Luna Beach" or "Las Dunas", where you can enjoy seafood and Spanish tapas. The nearest supermarkets are "Maskom supermercado" and "Lidl", both just a short drive away. Fans of golf will find that the 18-hole golf course "Cabopino Golf Marbella" is only a 10-minute drive away. Cabopino has a great location, as it is only a few minutes from the center of Marbella and Puerto Banús and 30 minutes from the airport in Málaga. VFT/MA/57592