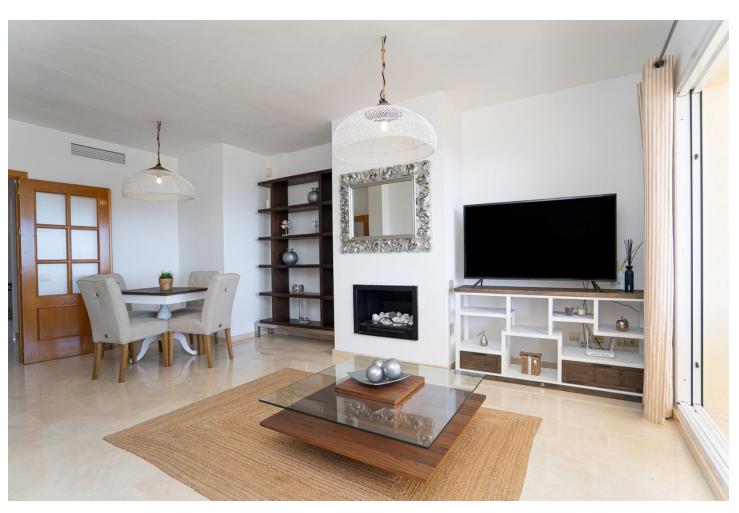

## Short Term Rental - Apartment - Cabopino 1.700€ / Week

Cabopino Apartment

2

2

95 m2

FIRST LINE BEACH APARTMENT This apartment in "Los Granados de Cabopino" is located in the first line of the sea, thanks to which it offers a beautiful view of the Mediterranean Sea. It has two bedrooms, two independent bathrooms, a kitchen and a living room connected to a spacious terrace. The community has 24 hour security offers 3 communal pools (one indoor), well maintained gardens, a gym and a sauna. The beach is only a few steps away, as there is a direct entrance from the communal garden. It is perfect for walks, as the "send Litoral", a pathway along the beachside, goes along "la Playa de Calahonda". At the beach, you'll find amazing Spanish beach bars ("chiringuitos"), e.g. "Luna Beach" or "Las Dunas", where you can enjoy seafood and Spanish tapas. The nearest supermarkets are "Maskom supermercado" and "Lidl", both just a short drive away. Fans of golf will find that the 18-hole golf course "Cabopino Golf Marbella" is only a 10-minute drive away. Cabopino has a great location, as it is only a few minutes from the center of Marbella and Puerto Banús and 30 minutes from the airport in Málaga. VFT/MA/57592