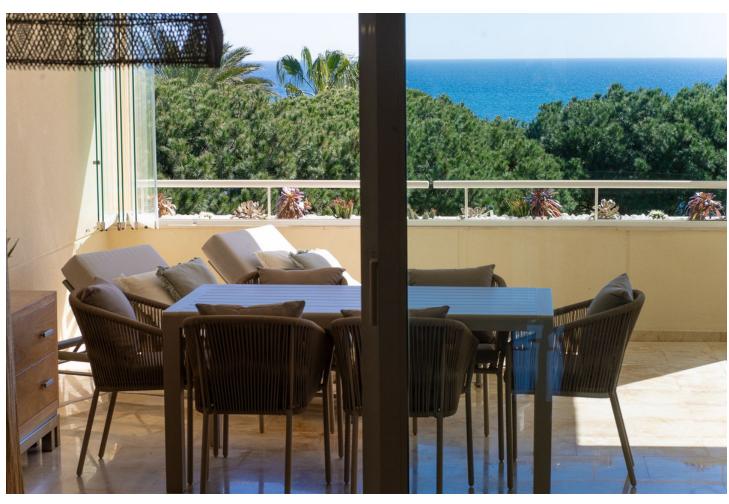

## Short Term Rental - Apartment - Cabopino 1.700€ / Week

Cabopino Apartment

2

2

95 m2

FIRST LINE BEACH APARTMENT This apartment in "Los Granados de Cabopino" is located in the first line of the sea, thanks to which it offers a beautiful view of the Mediterranean Sea. It has two bedrooms, two independent bathrooms, a kitchen and a living room connected to a spacious terrace. The community has 24 hour security offers 3 communal pools (one indoor), well maintained gardens, a gym and a sauna. The beach is only a few steps away, as there is a direct entrance from the communal garden. It is perfect for walks, as the "send Litoral", a pathway along the beachside, goes along "la Playa de Calahonda". At the beach, you'll find amazing Spanish beach bars ("chiringuitos"), e.g. "Luna Beach" or "Las Dunas", where you can enjoy seafood and Spanish tapas. The nearest supermarkets are "Maskom supermercado" and "Lidl", both just a short drive away. Fans of golf will find that the 18-hole golf course "Cabopino Golf Marbella" is only a 10-minute drive away. Cabopino has a great location, as it is only a few minutes from the center of Marbella and Puerto Banús and 30 minutes from the airport in Málaga. VFT/MA/57592