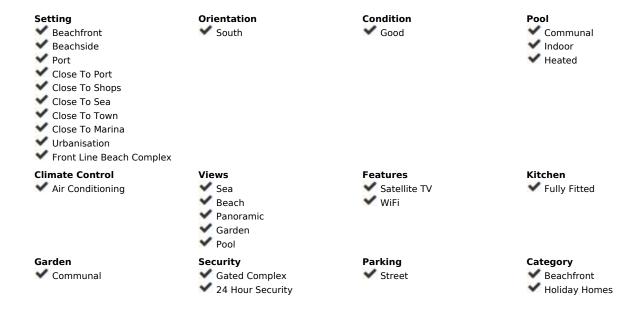

## Short Term Rental - Apartment - Cabopino 1.700€ / Week

Cabopino Apartment

2

2

95 m2

FIRST LINE BEACH APARTMENT This apartment in "Los Granados de Cabopino" is located in the first line of the sea, thanks to which it offers a beautiful view of the Mediterranean Sea. It has two bedrooms, two independent bathrooms, a kitchen and a living room connected to a spacious terrace. The community has 24 hour security offers 3 communal pools (one indoor), well maintained gardens, a gym and a sauna. The beach is only a few steps away, as there is a direct entrance from the communal garden. It is perfect for walks, as the "send Litoral", a pathway along the beachside, goes along "la Playa de Calahonda". At the beach, you'll find amazing Spanish beach bars ("chiringuitos"), e.g. "Luna Beach" or "Las Dunas", where you can enjoy seafood and Spanish tapas. The nearest supermarkets are "Maskom supermercado" and "Lidl", both just a short drive away. Fans of golf will find that the 18-hole golf course "Cabopino Golf Marbella" is only a 10-minute drive away. Cabopino has a great location, as it is only a few minutes from the center of Marbella and Puerto Banús and 30 minutes from the airport in Málaga. VFT/MA/57592