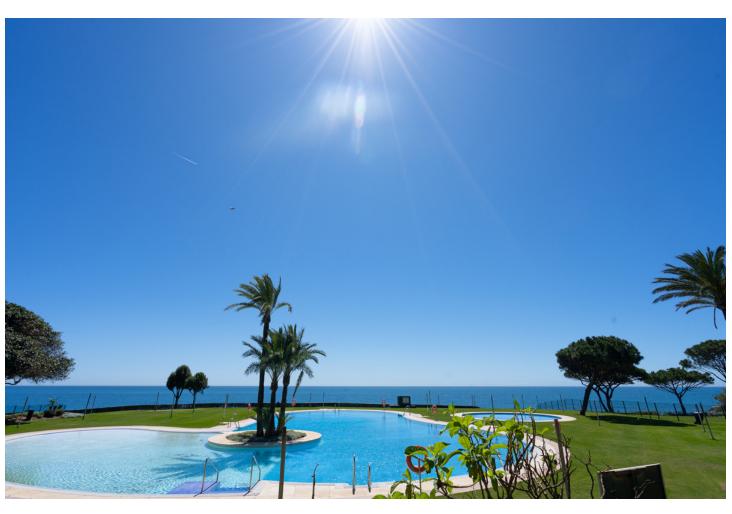

## Short Term Rental - Apartment - Cabopino 1.700€ / Week

Cabopino Apartment

2

2

95 m2

FIRST LINE BEACH APARTMENT This apartment in "Los Granados de Cabopino" is located in the first line of the sea, thanks to which it offers a beautiful view of the Mediterranean Sea. It has two bedrooms, two independent bathrooms, a kitchen and a living room connected to a spacious terrace. The community has 24 hour security offers 3 communal pools (one indoor), well maintained gardens, a gym and a sauna. The beach is only a few steps away, as there is a direct entrance from the communal garden. It is perfect for walks, as the "send Litoral", a pathway along the beachside, goes along "la Playa de Calahonda". At the beach, you'll find amazing Spanish beach bars ("chiringuitos"), e.g. "Luna Beach" or "Las Dunas", where you can enjoy seafood and Spanish tapas. The nearest supermarkets are "Maskom supermercado" and "Lidl", both just a short drive away. Fans of golf will find that the 18-hole golf course "Cabopino Golf Marbella" is only a 10-minute drive away. Cabopino has a great location, as it is only a few minutes from the center of Marbella and Puerto Banús and 30 minutes from the airport in Málaga. VFT/MA/57592