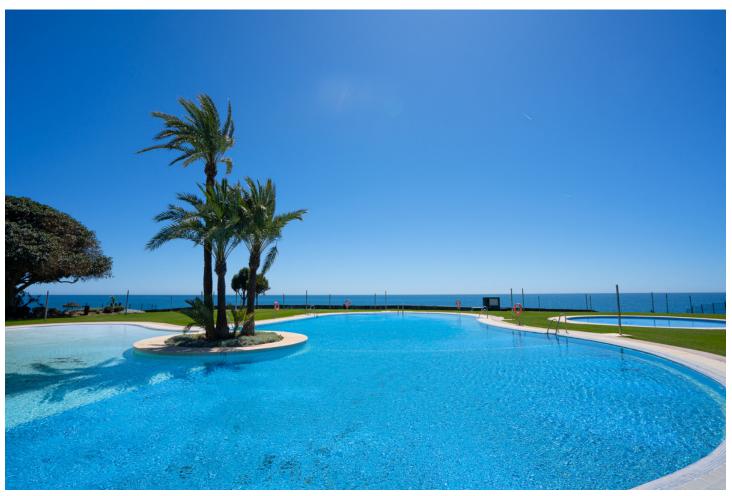

## Short Term Rental - Apartment - Cabopino 1.700€ / Week

Cabopino Apartment

2

2

95 m2

FIRST LINE BEACH APARTMENT This apartment in "Los Granados de Cabopino" is located in the first line of the sea, thanks to which it offers a beautiful view of the Mediterranean Sea. It has two bedrooms, two independent bathrooms, a kitchen and a living room connected to a spacious terrace. The community has 24 hour security offers 3 communal pools (one indoor), well maintained gardens, a gym and a sauna. The beach is only a few steps away, as there is a direct entrance from the communal garden. It is perfect for walks, as the "send Litoral", a pathway along the beachside, goes along "la Playa de Calahonda". At the beach, you'll find amazing Spanish beach bars ("chiringuitos"), e.g. "Luna Beach" or "Las Dunas", where you can enjoy seafood and Spanish tapas. The nearest supermarkets are "Maskom supermercado" and "Lidl", both just a short drive away. Fans of golf will find that the 18-hole golf course "Cabopino Golf Marbella" is only a 10-minute drive away. Cabopino has a great location, as it is only a few minutes from the center of Marbella and Puerto Banús and 30 minutes from the airport in Málaga. VFT/MA/57592