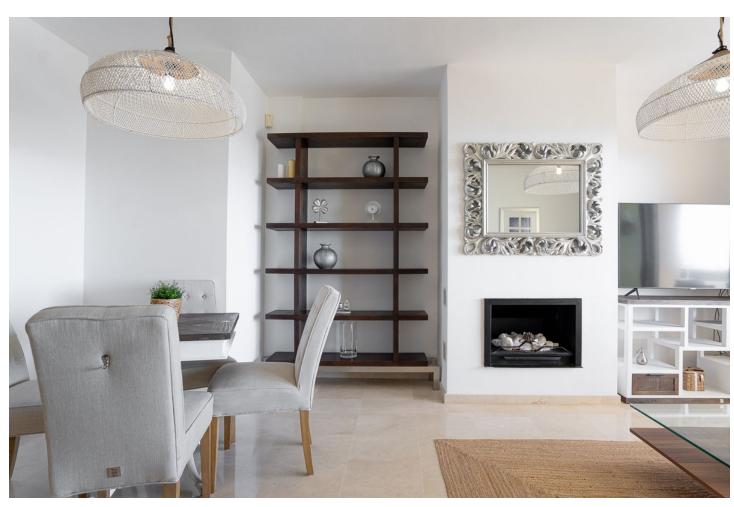

## Short Term Rental - Apartment - Cabopino 1.700€ / Week

Cabopino Apartment

2

2

95 m2

FIRST LINE BEACH APARTMENT This apartment in "Los Granados de Cabopino" is located in the first line of the sea, thanks to which it offers a beautiful view of the Mediterranean Sea. It has two bedrooms, two independent bathrooms, a kitchen and a living room connected to a spacious terrace. The community has 24 hour security offers 3 communal pools (one indoor), well maintained gardens, a gym and a sauna. The beach is only a few steps away, as there is a direct entrance from the communal garden. It is perfect for walks, as the "send Litoral", a pathway along the beachside, goes along "la Playa de Calahonda". At the beach, you'll find amazing Spanish beach bars ("chiringuitos"), e.g. "Luna Beach" or "Las Dunas", where you can enjoy seafood and Spanish tapas. The nearest supermarkets are "Maskom supermercado" and "Lidl", both just a short drive away. Fans of golf will find that the 18-hole golf course "Cabopino Golf Marbella" is only a 10-minute drive away. Cabopino has a great location, as it is only a few minutes from the center of Marbella and Puerto Banús and 30 minutes from the airport in Málaga. VFT/MA/57592