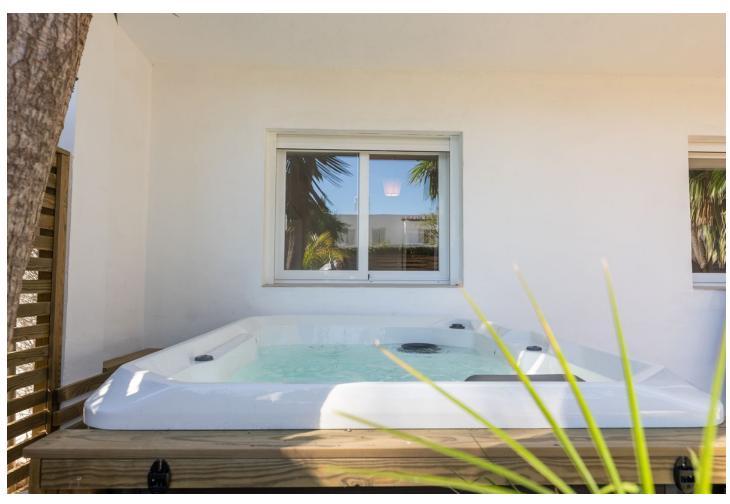

## Short Term Rental - Apartment - Nueva Andalucía 2.010€ / Week

Nueva Andalucía Apartment

3

2

105 m<sup>2</sup>

AVAILABLE FROM JANUARY TO JUNE 2024 Los Jardines de Andalucía. A Scandinavian-styled and modern apartment in the heart of Nueva Andalucía with walking distance to Puerto Banus! The three bedroom apartment features a big terrace with plenty of space with nice outdoor furnitures and a jacuzzi. With your own backyard terrace you can easily relax in private, but you can also choose to take a nice swim in the community pool. The apartment has a spacious open kitchen, fully equipped and connected with the living room. The living room has flatscreen TV, Wi-Fi, a dining table and access directly to the terrace. The bedrooms are modern, bright and with an elegant style. All bedrooms have a double bed, the master bedroom has walk-in closet and en suite bathroom. Both of the other rooms are bright and with closets. This property is located in Los Jardines de Andalucia in the lower part of Nueva Andalucía where you easy walk to everything around restaurants, shops, pharmacy. Puerto Banus centre and its beach is only 15 min walk away. You will also have close to activities in the area like tennis, paddle, sports gym. Los Jardines is a well maintained high standard complex and it's a quiet family oriented community where to come and relax and enjoy the surroundings. It's s not suitable for the younger groups or guest that is looking for party. This is a beautiful and peaceful place where all guest are to respect the neighbours and nearby houses. Parties are not allowed nor play music or making noises at inappropriate volumes and the quiet hours to respect the neighbourhood is from 23.00-09.00