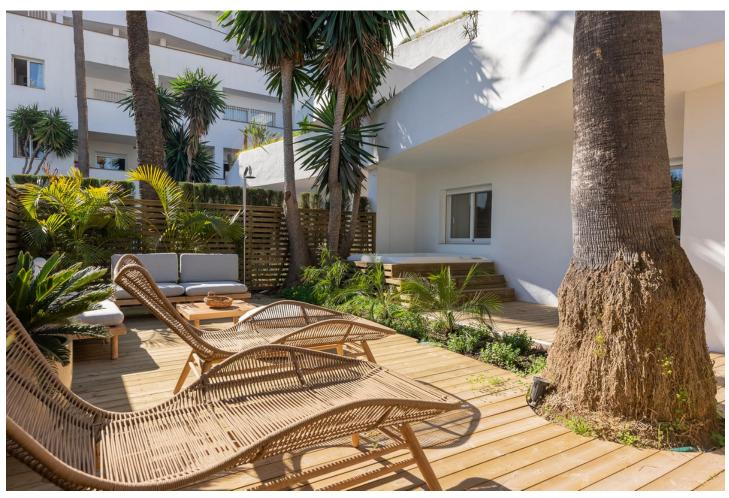

## Short Term Rental - Apartment - Nueva Andalucía 2.010€ / Week

Nueva Andalucía Apartment

3

2

105 m<sup>2</sup>

AVAILABLE FROM JANUARY TO JUNE 2024 Los Jardines de Andalucía. A Scandinavian-styled and modern apartment in the heart of Nueva Andalucía with walking distance to Puerto Banus! The three bedroom apartment features a big terrace with plenty of space with nice outdoor furnitures and a jacuzzi. With your own backyard terrace you can easily relax in private, but you can also choose to take a nice swim in the community pool. The apartment has a spacious open kitchen, fully equipped and connected with the living room. The living room has flatscreen TV, Wi-Fi, a dining table and access directly to the terrace. The bedrooms are modern, bright and with an elegant style. All bedrooms have a double bed, the master bedroom has walk-in closet and en suite bathroom. Both of the other rooms are bright and with closets. This property is located in Los Jardines de Andalucia in the lower part of Nueva Andalucía where you easy walk to everything around restaurants, shops, pharmacy. Puerto Banus centre and its beach is only 15 min walk away. You will also have close to activities in the area like tennis, paddle, sports gym. Los Jardines is a well maintained high standard complex and it's a quiet family oriented community where to come and relax and enjoy the surroundings. It's s not suitable for the younger groups or guest that is looking for party. This is a beautiful and peaceful place where all guest are to respect the neighbours and nearby houses. Parties are not allowed nor play music or making noises at inappropriate volumes and the quiet hours to respect the neighbourhood is from 23.00-09.00