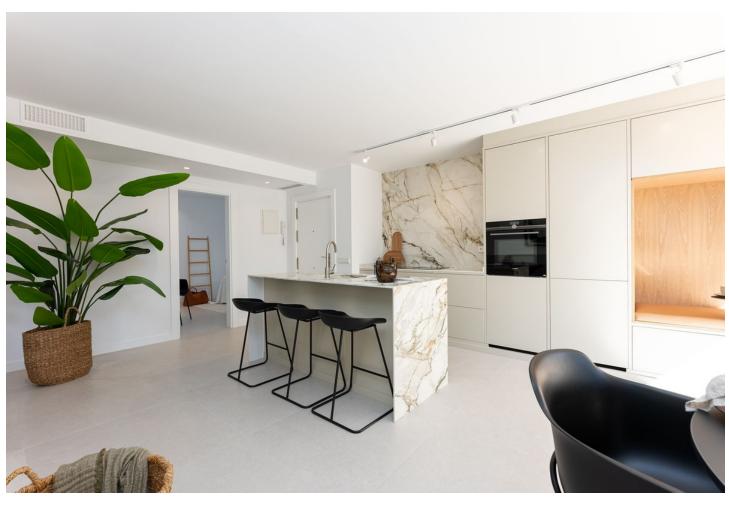

## Short Term Rental - Apartment - Nueva Andalucía 2.010€ / Week

Nueva Andalucía Apartment

3

2

105 m<sup>2</sup>

AVAILABLE FROM JANUARY TO JUNE 2024 Los Jardines de Andalucía. A Scandinavian-styled and modern apartment in the heart of Nueva Andalucía with walking distance to Puerto Banus! The three bedroom apartment features a big terrace with plenty of space with nice outdoor furnitures and a jacuzzi. With your own backyard terrace you can easily relax in private, but you can also choose to take a nice swim in the community pool. The apartment has a spacious open kitchen, fully equipped and connected with the living room. The living room has flatscreen TV, Wi-Fi, a dining table and access directly to the terrace. The bedrooms are modern, bright and with an elegant style. All bedrooms have a double bed, the master bedroom has walk-in closet and en suite bathroom. Both of the other rooms are bright and with closets. This property is located in Los Jardines de Andalucia in the lower part of Nueva Andalucía where you easy walk to everything around restaurants, shops, pharmacy. Puerto Banus centre and its beach is only 15 min walk away. You will also have close to activities in the area like tennis, paddle, sports gym. Los Jardines is a well maintained high standard complex and it's a quiet family oriented community where to come and relax and enjoy the surroundings. It's s not suitable for the younger groups or guest that is looking for party. This is a beautiful and peaceful place where all guest are to respect the neighbours and nearby houses. Parties are not allowed nor play music or making noises at inappropriate volumes and the quiet hours to respect the neighbourhood is from 23.00-09.00