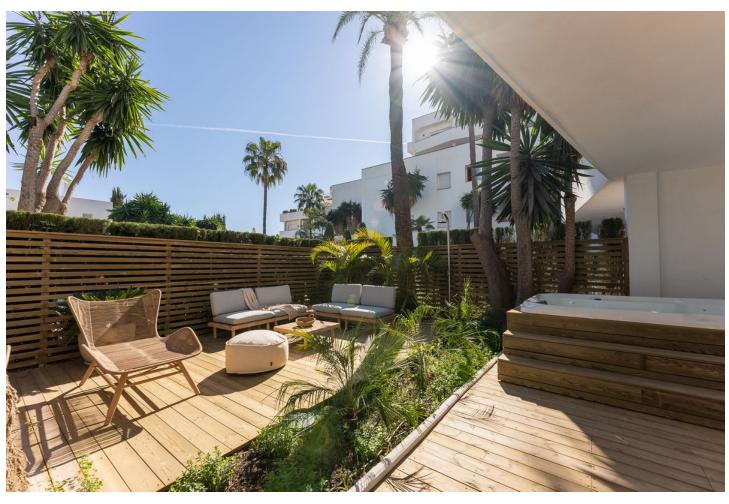

## Short Term Rental - Apartment - Nueva Andalucía 2.010€ / Week

Nueva Andalucía Apartment

3

2

105 m<sup>2</sup>

AVAILABLE FROM JANUARY TO JUNE 2024 Los Jardines de Andalucía. A Scandinavian-styled and modern apartment in the heart of Nueva Andalucía with walking distance to Puerto Banus! The three bedroom apartment features a big terrace with plenty of space with nice outdoor furnitures and a jacuzzi. With your own backyard terrace you can easily relax in private, but you can also choose to take a nice swim in the community pool. The apartment has a spacious open kitchen, fully equipped and connected with the living room. The living room has flatscreen TV, Wi-Fi, a dining table and access directly to the terrace. The bedrooms are modern, bright and with an elegant style. All bedrooms have a double bed, the master bedroom has walk-in closet and en suite bathroom. Both of the other rooms are bright and with closets. This property is located in Los Jardines de Andalucia in the lower part of Nueva Andalucía where you easy walk to everything around restaurants, shops, pharmacy. Puerto Banus centre and its beach is only 15 min walk away. You will also have close to activities in the area like tennis, paddle, sports gym. Los Jardines is a well maintained high standard complex and it's a quiet family oriented community where to come and relax and enjoy the surroundings. It's s not suitable for the younger groups or guest that is looking for party. This is a beautiful and peaceful place where all guest are to respect the neighbours and nearby houses. Parties are not allowed nor play music or making noises at inappropriate volumes and the quiet hours to respect the neighbourhood is from 23.00-09.00