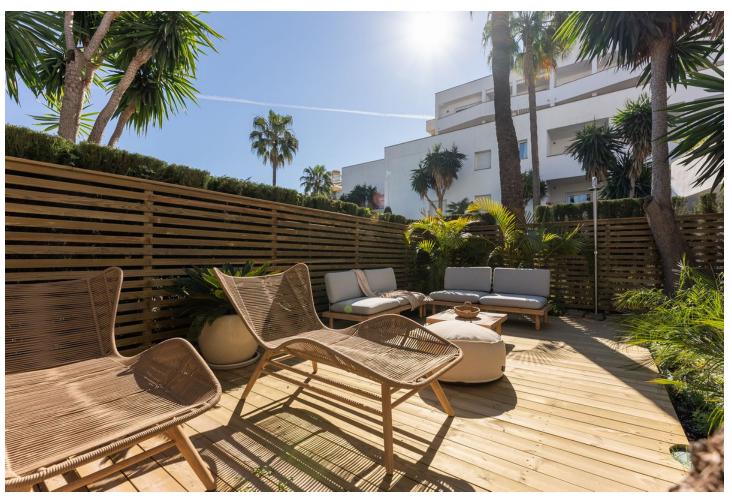

## Short Term Rental - Apartment - Nueva Andalucía 2.010€ / Week

Nueva Andalucía Apartment

3

2

105 m<sup>2</sup>

AVAILABLE FROM JANUARY TO JUNE 2024 Los Jardines de Andalucía. A Scandinavian-styled and modern apartment in the heart of Nueva Andalucía with walking distance to Puerto Banus! The three bedroom apartment features a big terrace with plenty of space with nice outdoor furnitures and a jacuzzi. With your own backyard terrace you can easily relax in private, but you can also choose to take a nice swim in the community pool. The apartment has a spacious open kitchen, fully equipped and connected with the living room. The living room has flatscreen TV, Wi-Fi, a dining table and access directly to the terrace. The bedrooms are modern, bright and with an elegant style. All bedrooms have a double bed, the master bedroom has walk-in closet and en suite bathroom. Both of the other rooms are bright and with closets. This property is located in Los Jardines de Andalucia in the lower part of Nueva Andalucía where you easy walk to everything around restaurants, shops, pharmacy. Puerto Banus centre and its beach is only 15 min walk away. You will also have close to activities in the area like tennis, paddle, sports gym. Los Jardines is a well maintained high standard complex and it's a quiet family oriented community where to come and relax and enjoy the surroundings. It's s not suitable for the younger groups or guest that is looking for party. This is a beautiful and peaceful place where all guest are to respect the neighbours and nearby houses. Parties are not allowed nor play music or making noises at inappropriate volumes and the quiet hours to respect the neighbourhood is from 23.00-09.00