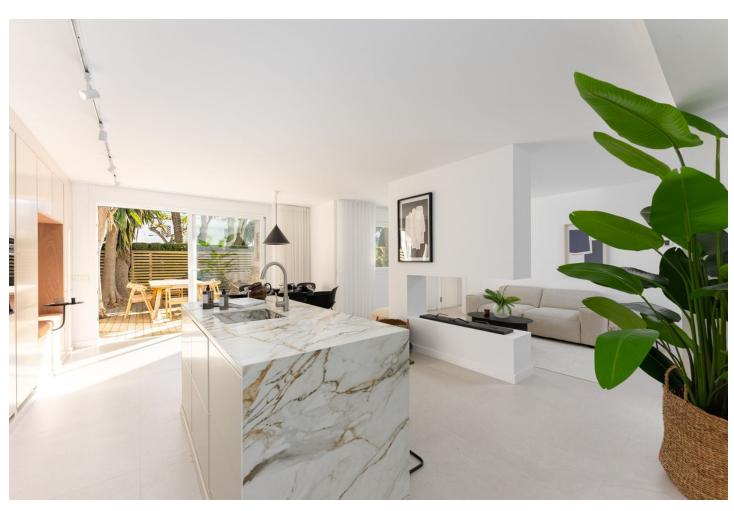

## Short Term Rental - Apartment - Nueva Andalucía 2.010€ / Week

Nueva Andalucía Apartment

3

2

105 m<sup>2</sup>

AVAILABLE FROM JANUARY TO JUNE 2024 Los Jardines de Andalucía. A Scandinavian-styled and modern apartment in the heart of Nueva Andalucía with walking distance to Puerto Banus! The three bedroom apartment features a big terrace with plenty of space with nice outdoor furnitures and a jacuzzi. With your own backyard terrace you can easily relax in private, but you can also choose to take a nice swim in the community pool. The apartment has a spacious open kitchen, fully equipped and connected with the living room. The living room has flatscreen TV, Wi-Fi, a dining table and access directly to the terrace. The bedrooms are modern, bright and with an elegant style. All bedrooms have a double bed, the master bedroom has walk-in closet and en suite bathroom. Both of the other rooms are bright and with closets. This property is located in Los Jardines de Andalucia in the lower part of Nueva Andalucía where you easy walk to everything around restaurants, shops, pharmacy. Puerto Banus centre and its beach is only 15 min walk away. You will also have close to activities in the area like tennis, paddle, sports gym. Los Jardines is a well maintained high standard complex and it's a quiet family oriented community where to come and relax and enjoy the surroundings. It's s not suitable for the younger groups or guest that is looking for party. This is a beautiful and peaceful place where all guest are to respect the neighbours and nearby houses. Parties are not allowed nor play music or making noises at inappropriate volumes and the quiet hours to respect the neighbourhood is from 23.00-09.00