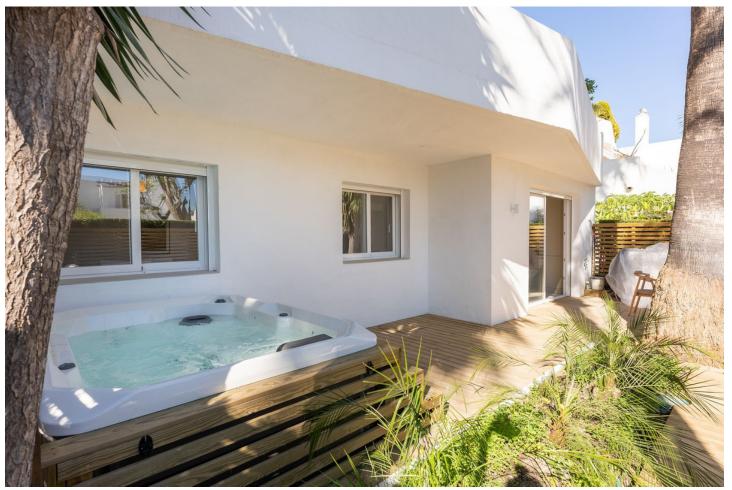

## Short Term Rental - Apartment - Nueva Andalucía 2.010€ / Week

Nueva Andalucía Apartment

3

2

105 m<sup>2</sup>

AVAILABLE FROM JANUARY TO JUNE 2024 Los Jardines de Andalucía. A Scandinavian-styled and modern apartment in the heart of Nueva Andalucía with walking distance to Puerto Banus! The three bedroom apartment features a big terrace with plenty of space with nice outdoor furnitures and a jacuzzi. With your own backyard terrace you can easily relax in private, but you can also choose to take a nice swim in the community pool. The apartment has a spacious open kitchen, fully equipped and connected with the living room. The living room has flatscreen TV, Wi-Fi, a dining table and access directly to the terrace. The bedrooms are modern, bright and with an elegant style. All bedrooms have a double bed, the master bedroom has walk-in closet and en suite bathroom. Both of the other rooms are bright and with closets. This property is located in Los Jardines de Andalucia in the lower part of Nueva Andalucía where you easy walk to everything around restaurants, shops, pharmacy. Puerto Banus centre and its beach is only 15 min walk away. You will also have close to activities in the area like tennis, paddle, sports gym. Los Jardines is a well maintained high standard complex and it's a quiet family oriented community where to come and relax and enjoy the surroundings. It's s not suitable for the younger groups or guest that is looking for party. This is a beautiful and peaceful place where all guest are to respect the neighbours and nearby houses. Parties are not allowed nor play music or making noises at inappropriate volumes and the quiet hours to respect the neighbourhood is from 23.00-09.00