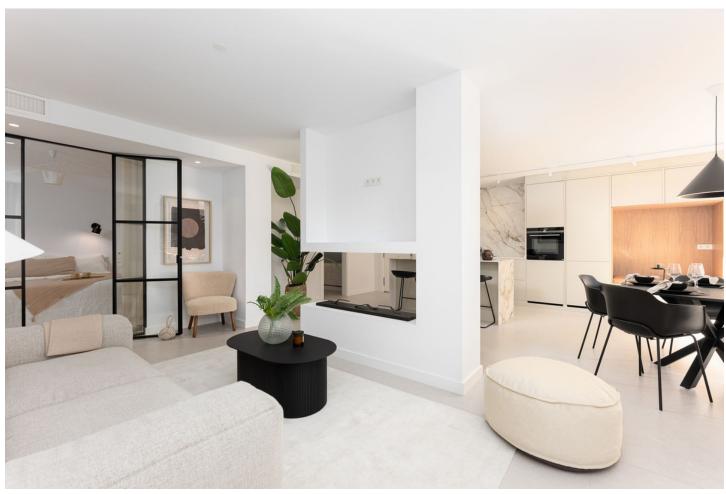

## Short Term Rental - Apartment - Nueva Andalucía 2.010€ / Week

Nueva Andalucía Apartment

3

2

105 m<sup>2</sup>

AVAILABLE FROM JANUARY TO JUNE 2024 Los Jardines de Andalucía. A Scandinavian-styled and modern apartment in the heart of Nueva Andalucía with walking distance to Puerto Banus! The three bedroom apartment features a big terrace with plenty of space with nice outdoor furnitures and a jacuzzi. With your own backyard terrace you can easily relax in private, but you can also choose to take a nice swim in the community pool. The apartment has a spacious open kitchen, fully equipped and connected with the living room. The living room has flatscreen TV, Wi-Fi, a dining table and access directly to the terrace. The bedrooms are modern, bright and with an elegant style. All bedrooms have a double bed, the master bedroom has walk-in closet and en suite bathroom. Both of the other rooms are bright and with closets. This property is located in Los Jardines de Andalucia in the lower part of Nueva Andalucía where you easy walk to everything around restaurants, shops, pharmacy. Puerto Banus centre and its beach is only 15 min walk away. You will also have close to activities in the area like tennis, paddle, sports gym. Los Jardines is a well maintained high standard complex and it's a quiet family oriented community where to come and relax and enjoy the surroundings. It's s not suitable for the younger groups or guest that is looking for party. This is a beautiful and peaceful place where all guest are to respect the neighbours and nearby houses. Parties are not allowed nor play music or making noises at inappropriate volumes and the quiet hours to respect the neighbourhood is from 23.00-09.00