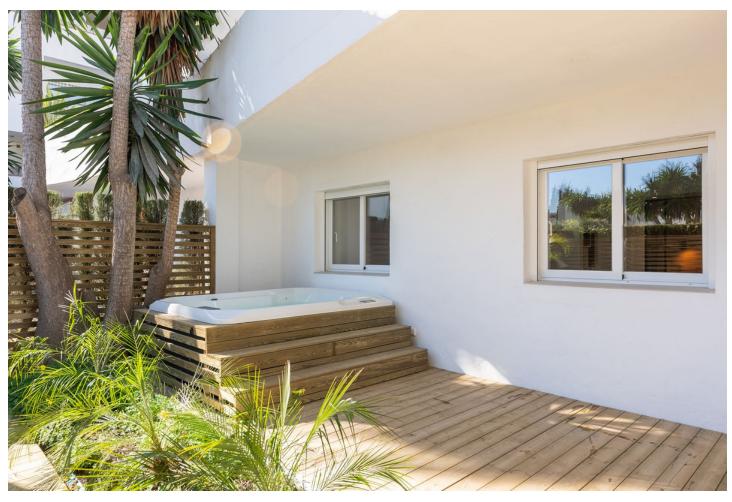

## Short Term Rental - Apartment - Nueva Andalucía 2.010€ / Week

Nueva Andalucía Apartment

3

2

105 m<sup>2</sup>

AVAILABLE FROM JANUARY TO JUNE 2024 Los Jardines de Andalucía. A Scandinavian-styled and modern apartment in the heart of Nueva Andalucía with walking distance to Puerto Banus! The three bedroom apartment features a big terrace with plenty of space with nice outdoor furnitures and a jacuzzi. With your own backyard terrace you can easily relax in private, but you can also choose to take a nice swim in the community pool. The apartment has a spacious open kitchen, fully equipped and connected with the living room. The living room has flatscreen TV, Wi-Fi, a dining table and access directly to the terrace. The bedrooms are modern, bright and with an elegant style. All bedrooms have a double bed, the master bedroom has walk-in closet and en suite bathroom. Both of the other rooms are bright and with closets. This property is located in Los Jardines de Andalucia in the lower part of Nueva Andalucía where you easy walk to everything around restaurants, shops, pharmacy. Puerto Banus centre and its beach is only 15 min walk away. You will also have close to activities in the area like tennis, paddle, sports gym. Los Jardines is a well maintained high standard complex and it's a quiet family oriented community where to come and relax and enjoy the surroundings. It's s not suitable for the younger groups or guest that is looking for party. This is a beautiful and peaceful place where all guest are to respect the neighbours and nearby houses. Parties are not allowed nor play music or making noises at inappropriate volumes and the quiet hours to respect the neighbourhood is from 23.00-09.00