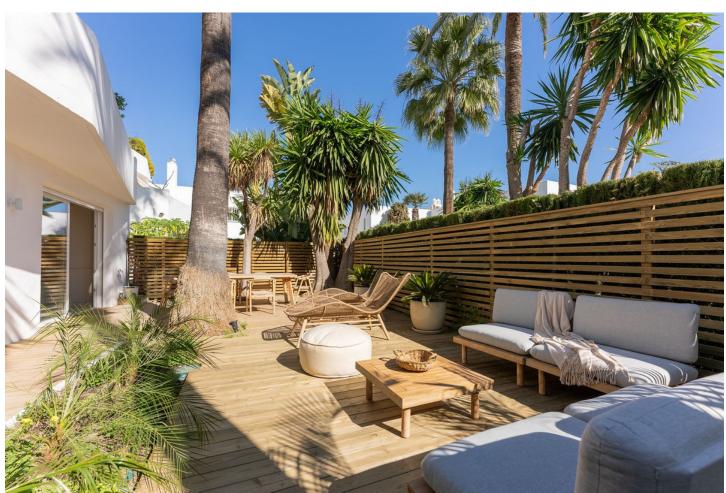

## Short Term Rental - Apartment - Nueva Andalucía 2.010€ / Week

Nueva Andalucía Apartment

3

2

105 m<sup>2</sup>

AVAILABLE FROM JANUARY TO JUNE 2024 Los Jardines de Andalucía. A Scandinavian-styled and modern apartment in the heart of Nueva Andalucía with walking distance to Puerto Banus! The three bedroom apartment features a big terrace with plenty of space with nice outdoor furnitures and a jacuzzi. With your own backyard terrace you can easily relax in private, but you can also choose to take a nice swim in the community pool. The apartment has a spacious open kitchen, fully equipped and connected with the living room. The living room has flatscreen TV, Wi-Fi, a dining table and access directly to the terrace. The bedrooms are modern, bright and with an elegant style. All bedrooms have a double bed, the master bedroom has walk-in closet and en suite bathroom. Both of the other rooms are bright and with closets. This property is located in Los Jardines de Andalucia in the lower part of Nueva Andalucía where you easy walk to everything around restaurants, shops, pharmacy. Puerto Banus centre and its beach is only 15 min walk away. You will also have close to activities in the area like tennis, paddle, sports gym. Los Jardines is a well maintained high standard complex and it's a quiet family oriented community where to come and relax and enjoy the surroundings. It's s not suitable for the younger groups or guest that is looking for party. This is a beautiful and peaceful place where all guest are to respect the neighbours and nearby houses. Parties are not allowed nor play music or making noises at inappropriate volumes and the quiet hours to respect the neighbourhood is from 23.00-09.00