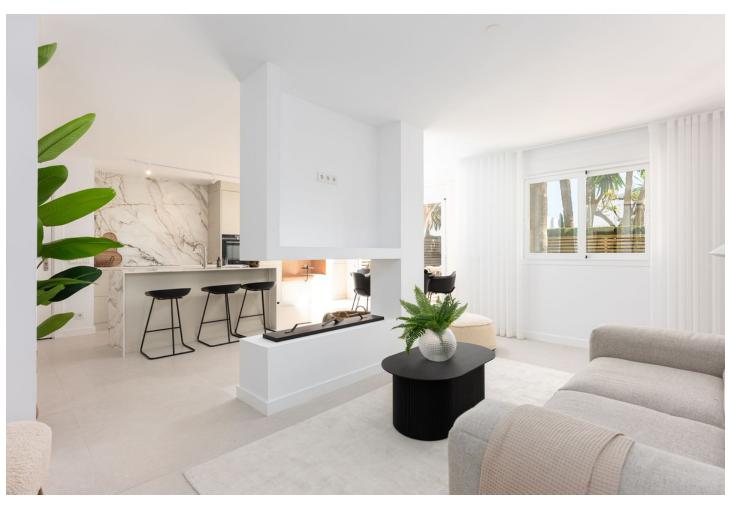

## Short Term Rental - Apartment - Nueva Andalucía 2.010€ / Week

Nueva Andalucía Apartment

3

2

105 m<sup>2</sup>

AVAILABLE FROM JANUARY TO JUNE 2024 Los Jardines de Andalucía. A Scandinavian-styled and modern apartment in the heart of Nueva Andalucía with walking distance to Puerto Banus! The three bedroom apartment features a big terrace with plenty of space with nice outdoor furnitures and a jacuzzi. With your own backyard terrace you can easily relax in private, but you can also choose to take a nice swim in the community pool. The apartment has a spacious open kitchen, fully equipped and connected with the living room. The living room has flatscreen TV, Wi-Fi, a dining table and access directly to the terrace. The bedrooms are modern, bright and with an elegant style. All bedrooms have a double bed, the master bedroom has walk-in closet and en suite bathroom. Both of the other rooms are bright and with closets. This property is located in Los Jardines de Andalucia in the lower part of Nueva Andalucía where you easy walk to everything around restaurants, shops, pharmacy. Puerto Banus centre and its beach is only 15 min walk away. You will also have close to activities in the area like tennis, paddle, sports gym. Los Jardines is a well maintained high standard complex and it's a quiet family oriented community where to come and relax and enjoy the surroundings. It's s not suitable for the younger groups or guest that is looking for party. This is a beautiful and peaceful place where all guest are to respect the neighbours and nearby houses. Parties are not allowed nor play music or making noises at inappropriate volumes and the quiet hours to respect the neighbourhood is from 23.00-09.00