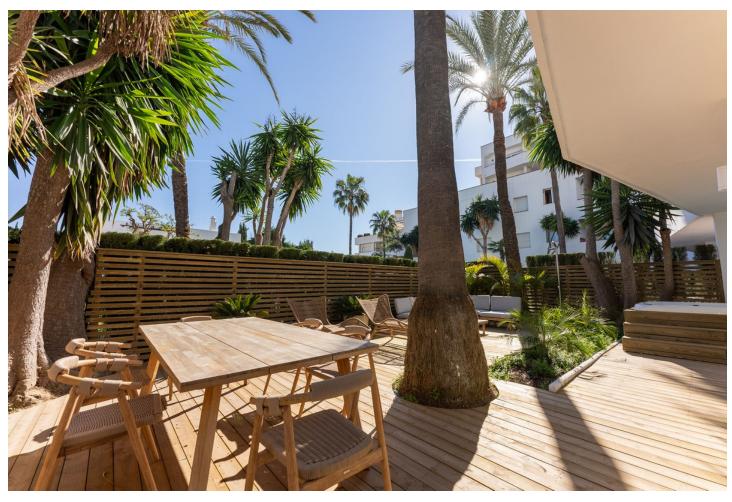

## Short Term Rental - Apartment - Nueva Andalucía 2.010€ / Week

Nueva Andalucía Apartment

3

2

105 m<sup>2</sup>

AVAILABLE FROM JANUARY TO JUNE 2024 Los Jardines de Andalucía. A Scandinavian-styled and modern apartment in the heart of Nueva Andalucía with walking distance to Puerto Banus! The three bedroom apartment features a big terrace with plenty of space with nice outdoor furnitures and a jacuzzi. With your own backyard terrace you can easily relax in private, but you can also choose to take a nice swim in the community pool. The apartment has a spacious open kitchen, fully equipped and connected with the living room. The living room has flatscreen TV, Wi-Fi, a dining table and access directly to the terrace. The bedrooms are modern, bright and with an elegant style. All bedrooms have a double bed, the master bedroom has walk-in closet and en suite bathroom. Both of the other rooms are bright and with closets. This property is located in Los Jardines de Andalucia in the lower part of Nueva Andalucía where you easy walk to everything around restaurants, shops, pharmacy. Puerto Banus centre and its beach is only 15 min walk away. You will also have close to activities in the area like tennis, paddle, sports gym. Los Jardines is a well maintained high standard complex and it's a quiet family oriented community where to come and relax and enjoy the surroundings. It's s not suitable for the younger groups or guest that is looking for party. This is a beautiful and peaceful place where all guest are to respect the neighbours and nearby houses. Parties are not allowed nor play music or making noises at inappropriate volumes and the quiet hours to respect the neighbourhood is from 23.00-09.00