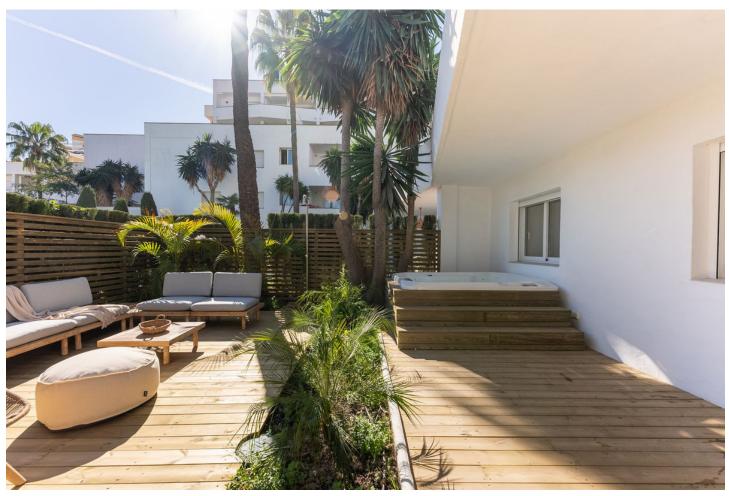

## Short Term Rental - Apartment - Nueva Andalucía 2.010€ / Week

Nueva Andalucía Apartment

3

2

105 m<sup>2</sup>

AVAILABLE FROM JANUARY TO JUNE 2024 Los Jardines de Andalucía. A Scandinavian-styled and modern apartment in the heart of Nueva Andalucía with walking distance to Puerto Banus! The three bedroom apartment features a big terrace with plenty of space with nice outdoor furnitures and a jacuzzi. With your own backyard terrace you can easily relax in private, but you can also choose to take a nice swim in the community pool. The apartment has a spacious open kitchen, fully equipped and connected with the living room. The living room has flatscreen TV, Wi-Fi, a dining table and access directly to the terrace. The bedrooms are modern, bright and with an elegant style. All bedrooms have a double bed, the master bedroom has walk-in closet and en suite bathroom. Both of the other rooms are bright and with closets. This property is located in Los Jardines de Andalucia in the lower part of Nueva Andalucía where you easy walk to everything around restaurants, shops, pharmacy. Puerto Banus centre and its beach is only 15 min walk away. You will also have close to activities in the area like tennis, paddle, sports gym. Los Jardines is a well maintained high standard complex and it's a quiet family oriented community where to come and relax and enjoy the surroundings. It's s not suitable for the younger groups or guest that is looking for party. This is a beautiful and peaceful place where all guest are to respect the neighbours and nearby houses. Parties are not allowed nor play music or making noises at inappropriate volumes and the quiet hours to respect the neighbourhood is from 23.00-09.00