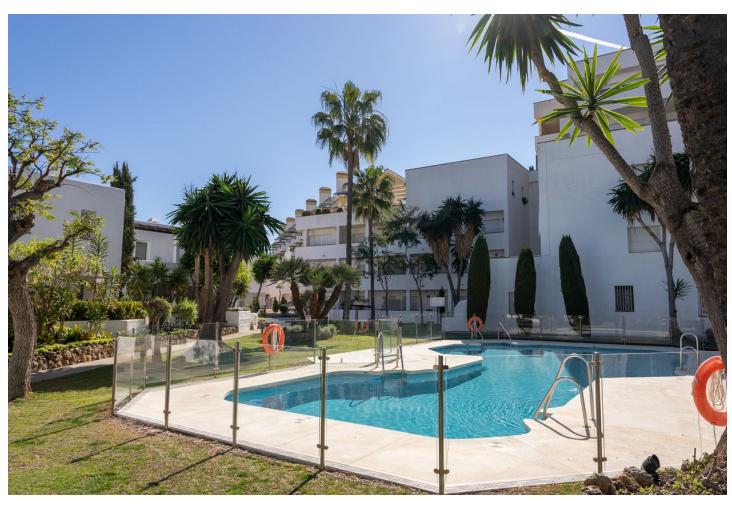

## Short Term Rental - Apartment - Nueva Andalucía 2.010€ / Week

Nueva Andalucía Apartment

3

2

105 m<sup>2</sup>

AVAILABLE FROM JANUARY TO JUNE 2024 Los Jardines de Andalucía. A Scandinavian-styled and modern apartment in the heart of Nueva Andalucía with walking distance to Puerto Banus! The three bedroom apartment features a big terrace with plenty of space with nice outdoor furnitures and a jacuzzi. With your own backyard terrace you can easily relax in private, but you can also choose to take a nice swim in the community pool. The apartment has a spacious open kitchen, fully equipped and connected with the living room. The living room has flatscreen TV, Wi-Fi, a dining table and access directly to the terrace. The bedrooms are modern, bright and with an elegant style. All bedrooms have a double bed, the master bedroom has walk-in closet and en suite bathroom. Both of the other rooms are bright and with closets. This property is located in Los Jardines de Andalucia in the lower part of Nueva Andalucía where you easy walk to everything around restaurants, shops, pharmacy. Puerto Banus centre and its beach is only 15 min walk away. You will also have close to activities in the area like tennis, paddle, sports gym. Los Jardines is a well maintained high standard complex and it's a quiet family oriented community where to come and relax and enjoy the surroundings. It's s not suitable for the younger groups or guest that is looking for party. This is a beautiful and peaceful place where all guest are to respect the neighbours and nearby houses. Parties are not allowed nor play music or making noises at inappropriate volumes and the quiet hours to respect the neighbourhood is from 23.00-09.00