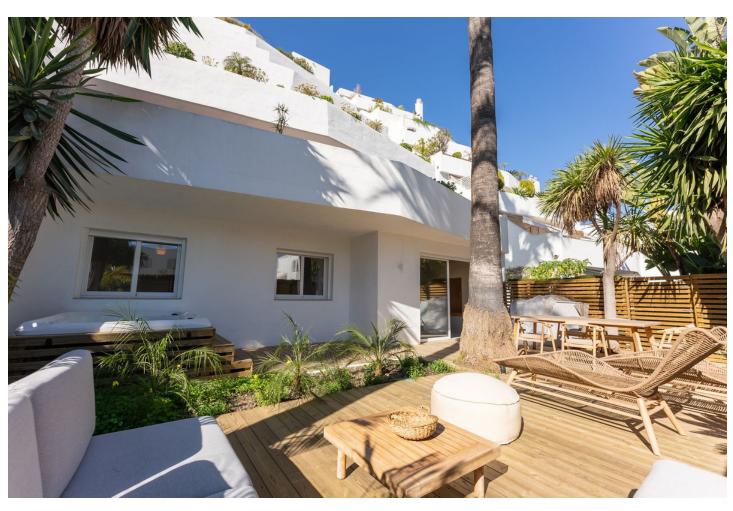

## Short Term Rental - Apartment - Nueva Andalucía 2.010€ / Week

Nueva Andalucía Apartment

3

2

105 m<sup>2</sup>

AVAILABLE FROM JANUARY TO JUNE 2024 Los Jardines de Andalucía. A Scandinavian-styled and modern apartment in the heart of Nueva Andalucía with walking distance to Puerto Banus! The three bedroom apartment features a big terrace with plenty of space with nice outdoor furnitures and a jacuzzi. With your own backyard terrace you can easily relax in private, but you can also choose to take a nice swim in the community pool. The apartment has a spacious open kitchen, fully equipped and connected with the living room. The living room has flatscreen TV, Wi-Fi, a dining table and access directly to the terrace. The bedrooms are modern, bright and with an elegant style. All bedrooms have a double bed, the master bedroom has walk-in closet and en suite bathroom. Both of the other rooms are bright and with closets. This property is located in Los Jardines de Andalucia in the lower part of Nueva Andalucía where you easy walk to everything around restaurants, shops, pharmacy. Puerto Banus centre and its beach is only 15 min walk away. You will also have close to activities in the area like tennis, paddle, sports gym. Los Jardines is a well maintained high standard complex and it's a quiet family oriented community where to come and relax and enjoy the surroundings. It's s not suitable for the younger groups or guest that is looking for party. This is a beautiful and peaceful place where all guest are to respect the neighbours and nearby houses. Parties are not allowed nor play music or making noises at inappropriate volumes and the quiet hours to respect the neighbourhood is from 23.00-09.00