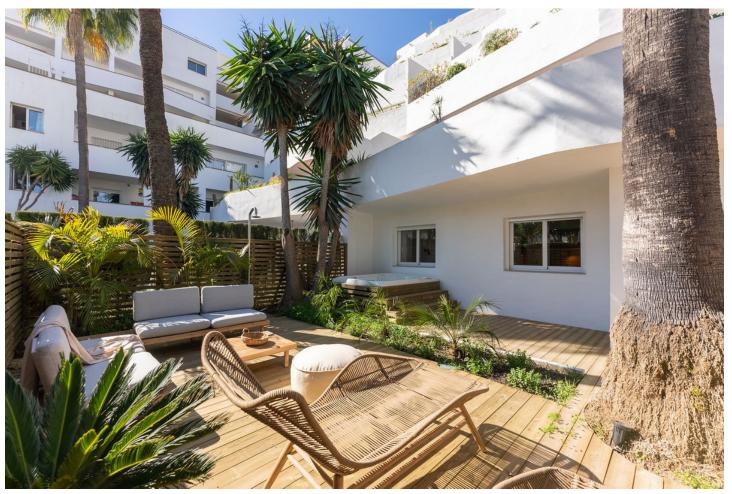

## Short Term Rental - Apartment - Nueva Andalucía 2.010€ / Week

Nueva Andalucía Apartment

3

2

105 m<sup>2</sup>

AVAILABLE FROM JANUARY TO JUNE 2024 Los Jardines de Andalucía. A Scandinavian-styled and modern apartment in the heart of Nueva Andalucía with walking distance to Puerto Banus! The three bedroom apartment features a big terrace with plenty of space with nice outdoor furnitures and a jacuzzi. With your own backyard terrace you can easily relax in private, but you can also choose to take a nice swim in the community pool. The apartment has a spacious open kitchen, fully equipped and connected with the living room. The living room has flatscreen TV, Wi-Fi, a dining table and access directly to the terrace. The bedrooms are modern, bright and with an elegant style. All bedrooms have a double bed, the master bedroom has walk-in closet and en suite bathroom. Both of the other rooms are bright and with closets. This property is located in Los Jardines de Andalucia in the lower part of Nueva Andalucía where you easy walk to everything around restaurants, shops, pharmacy. Puerto Banus centre and its beach is only 15 min walk away. You will also have close to activities in the area like tennis, paddle, sports gym. Los Jardines is a well maintained high standard complex and it's a quiet family oriented community where to come and relax and enjoy the surroundings. It's s not suitable for the younger groups or guest that is looking for party. This is a beautiful and peaceful place where all guest are to respect the neighbours and nearby houses. Parties are not allowed nor play music or making noises at inappropriate volumes and the quiet hours to respect the neighbourhood is from 23.00-09.00