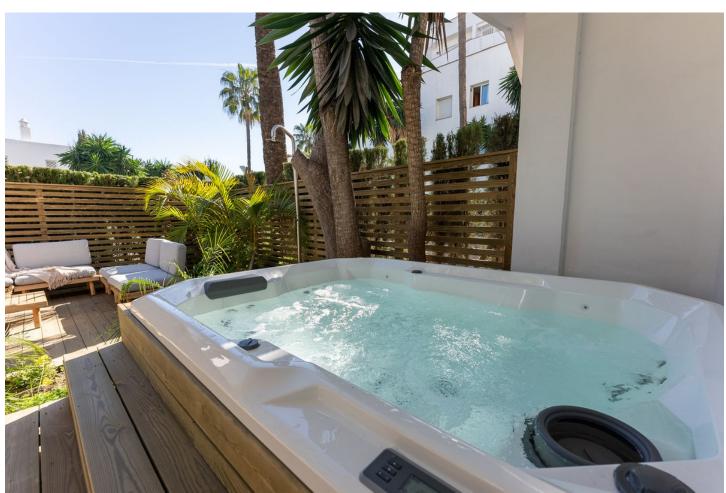

## Short Term Rental - Apartment - Nueva Andalucía 2.010€ / Week

Nueva Andalucía Apartment

3

2

105 m<sup>2</sup>

AVAILABLE FROM JANUARY TO JUNE 2024 Los Jardines de Andalucía. A Scandinavian-styled and modern apartment in the heart of Nueva Andalucía with walking distance to Puerto Banus! The three bedroom apartment features a big terrace with plenty of space with nice outdoor furnitures and a jacuzzi. With your own backyard terrace you can easily relax in private, but you can also choose to take a nice swim in the community pool. The apartment has a spacious open kitchen, fully equipped and connected with the living room. The living room has flatscreen TV, Wi-Fi, a dining table and access directly to the terrace. The bedrooms are modern, bright and with an elegant style. All bedrooms have a double bed, the master bedroom has walk-in closet and en suite bathroom. Both of the other rooms are bright and with closets. This property is located in Los Jardines de Andalucia in the lower part of Nueva Andalucía where you easy walk to everything around restaurants, shops, pharmacy. Puerto Banus centre and its beach is only 15 min walk away. You will also have close to activities in the area like tennis, paddle, sports gym. Los Jardines is a well maintained high standard complex and it's a quiet family oriented community where to come and relax and enjoy the surroundings. It's s not suitable for the younger groups or guest that is looking for party. This is a beautiful and peaceful place where all guest are to respect the neighbours and nearby houses. Parties are not allowed nor play music or making noises at inappropriate volumes and the quiet hours to respect the neighbourhood is from 23.00-09.00