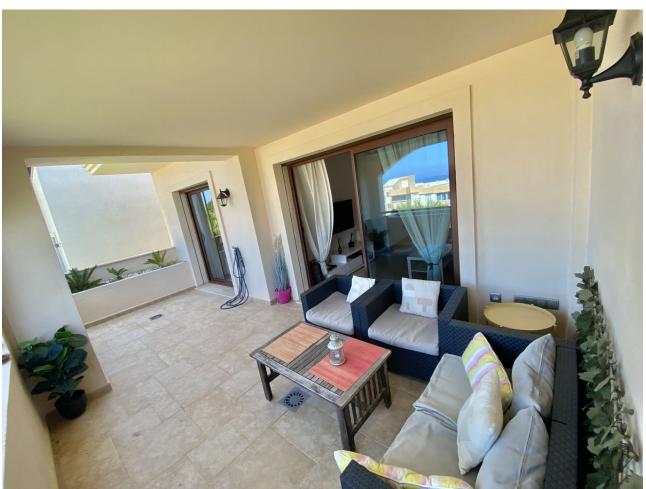

## Short Term Rental - Apartment - Nueva Andalucía 1.500€ / Week

Nueva Andalucía Apartment

2

2

100 m2

Elegant 2-bedroom middle floor apartment in Medina de Banús, Nueva Andalucía. This beautiful apartment has beautiful Sea Views and is located on the first floor overlooking the community gardens in an area with very little traffic, which provides tranquility. The apartment is east facing and is spacious and modern. The master bedroom has an en-suite bathroom and the guest bedroom has a separate full bathroom. The property also offers a double garage space. Hot and cold air conditioning, marble floors and top quality finishes. Medina de Banús is a gated community with 24-hour security very well located within walking distance of the commercial area of Centro Plaza and the famous Nueva Andalucía bullring with shops, restaurants, banks and supermarkets, all within a short walk. The Puerto Banús marina is less than 10 minutes' walk from the complex and the beaches are 15 minutes away.