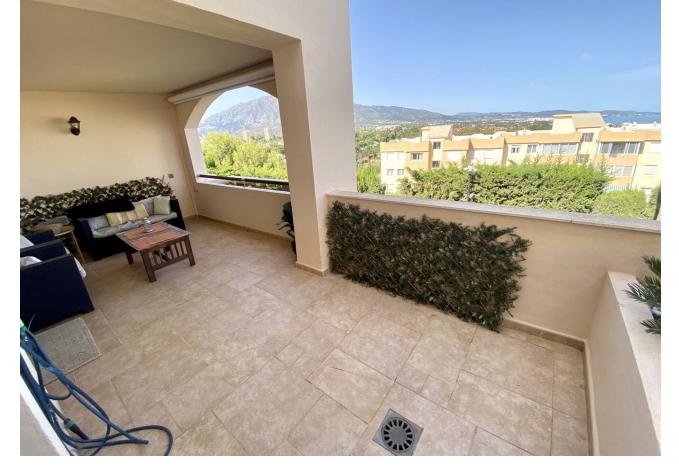

## Short Term Rental - Apartment - Nueva Andalucía 1.500€ / Week

Nueva Andalucía Apartment

2

2

100 m2

Elegant 2-bedroom middle floor apartment in Medina de Banús, Nueva Andalucía. This beautiful apartment has beautiful Sea Views and is located on the first floor overlooking the community gardens in an area with very little traffic, which provides tranquility. The apartment is east facing and is spacious and modern. The master bedroom has an en-suite bathroom and the guest bedroom has a separate full bathroom. The property also offers a double garage space. Hot and cold air conditioning, marble floors and top quality finishes. Medina de Banús is a gated community with 24-hour security very well located within walking distance of the commercial area of Centro Plaza and the famous Nueva Andalucía bullring with shops, restaurants, banks and supermarkets, all within a short walk. The Puerto Banús marina is less than 10 minutes' walk from the complex and the beaches are 15 minutes away.