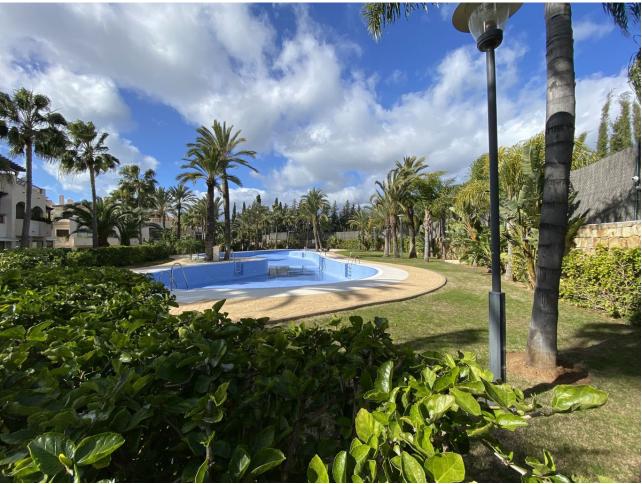

## Short Term Rental - Apartment - Nueva Andalucía 1.500€ / Week

Nueva Andalucía Apartment

2

2

100 m2

Elegant 2-bedroom middle floor apartment in Medina de Banús, Nueva Andalucía. This beautiful apartment has beautiful Sea Views and is located on the first floor overlooking the community gardens in an area with very little traffic, which provides tranquility. The apartment is east facing and is spacious and modern. The master bedroom has an en-suite bathroom and the guest bedroom has a separate full bathroom. The property also offers a double garage space. Hot and cold air conditioning, marble floors and top quality finishes. Medina de Banús is a gated community with 24-hour security very well located within walking distance of the commercial area of Centro Plaza and the famous Nueva Andalucía bullring with shops, restaurants, banks and supermarkets, all within a short walk. The Puerto Banús marina is less than 10 minutes' walk from the complex and the beaches are 15 minutes away.