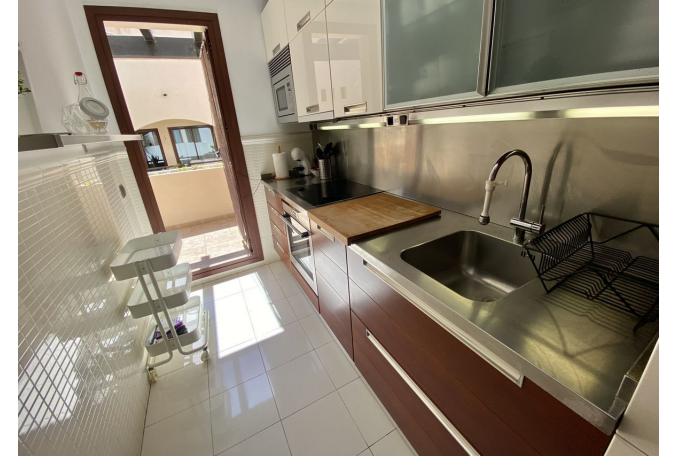

## Short Term Rental - Apartment - Nueva Andalucía 1.500€ / Week

Nueva Andalucía Apartment

2

2

100 m2

Elegant 2-bedroom middle floor apartment in Medina de Banús, Nueva Andalucía. This beautiful apartment has beautiful Sea Views and is located on the first floor overlooking the community gardens in an area with very little traffic, which provides tranquility. The apartment is east facing and is spacious and modern. The master bedroom has an en-suite bathroom and the guest bedroom has a separate full bathroom. The property also offers a double garage space. Hot and cold air conditioning, marble floors and top quality finishes. Medina de Banús is a gated community with 24-hour security very well located within walking distance of the commercial area of Centro Plaza and the famous Nueva Andalucía bullring with shops, restaurants, banks and supermarkets, all within a short walk. The Puerto Banús marina is less than 10 minutes' walk from the complex and the beaches are 15 minutes away.