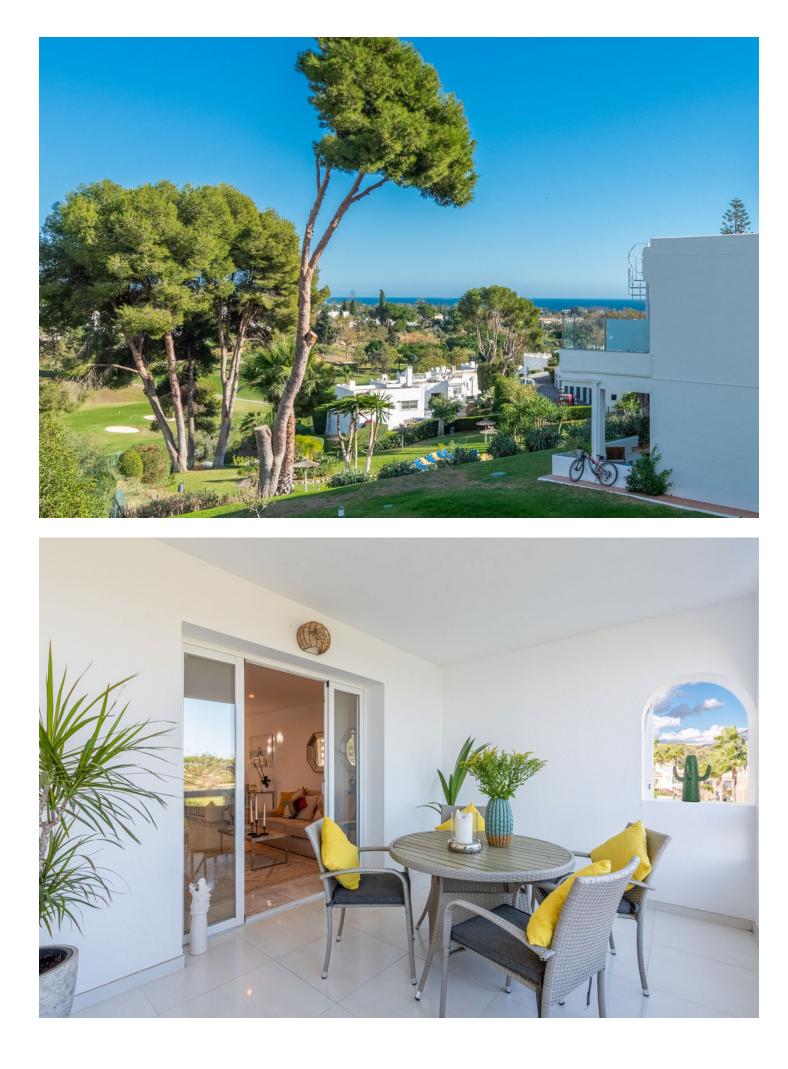

## Apartment

Avaliable 1 December 2023 to 1 May 2024 Azahara is a well maintained high standard complex and it's a quiet family oriented community where to come and relax and enjoy the surroundings. It's s not suitable for the younger groups or guest that is looking for party. This is a beautiful and peaceful place where all guest are to respect the neighbours and nearby houses. Parties are not allowed nor play music or making noises at inappropriate volumes and the quiet hours to respect the neighbourhood is from 23.00-09.00 But for the relaxed guest that want to reserve this light and spacious contemporary apartment with open plan kitchen/living room in the heart of Nueva Andalucia golf valley, in the popular complex of Azahara 1. The apartment is a ground floor with a raised covered terrace, frontline Aloha golf and wonderful open views of the famous mountain La Concha, the sea and the golf. With its southeast orientation you can enjoy your morning coffee in the sun. Both the bedrooms have double beds and fitted wardrobes and there are 2 bathrooms, one with a shower and the other with a bathtub. The apartment is fully fitted and equipped with everything needed for a holiday stay. It has a central air conditioning system and Wifi as well as Chrome cast TV for streaming. Guests have access to a large communal saltwater pool that is also child friendly and covered parking. Restaurants and other amenities are only a few minutes walking distance away, however the nearest beach of Puerto Banus, or it centrum is a 5-6 minute drive from this apartment by car. There is a bus stop right outside on the street that goes down to Puerto Banus.