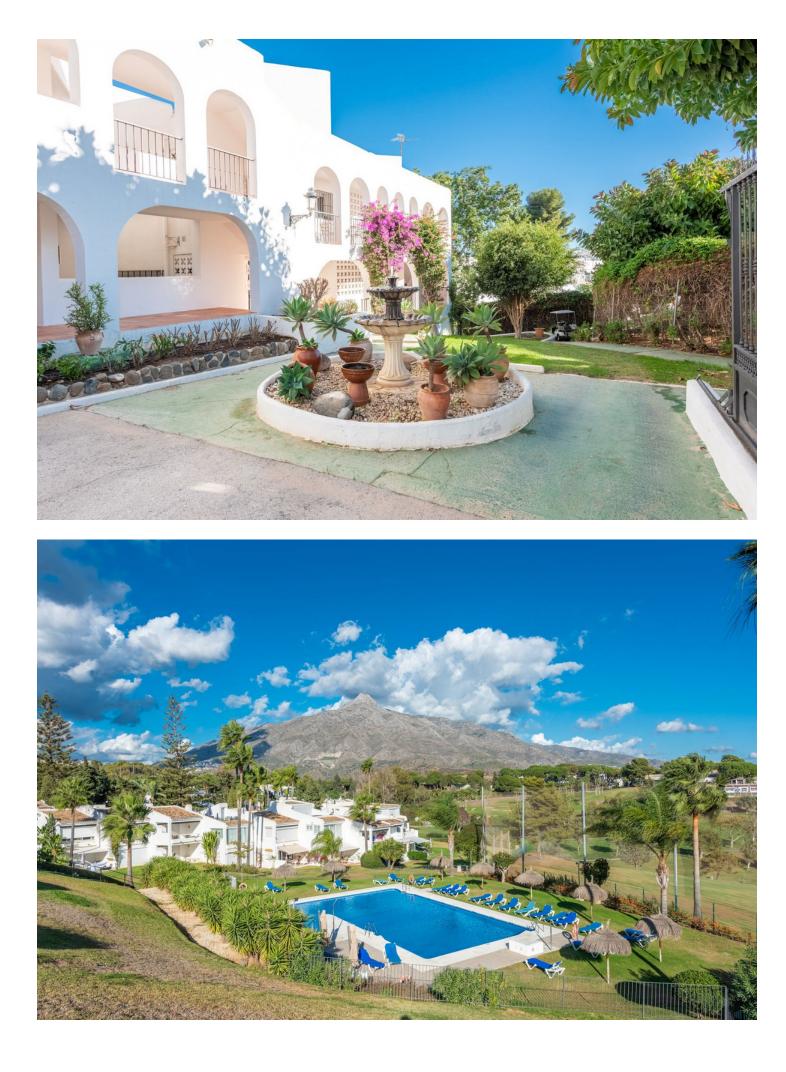

## Apartment

Avaliable 1 December 2023 to 1 May 2024 Azahara is a well maintained high standard complex and it's a quiet family oriented community where to come and relax and enjoy the surroundings. It's s not suitable for the younger groups or guest that is looking for party. This is a beautiful and peaceful place where all guest are to respect the neighbours and nearby houses. Parties are not allowed nor play music or making noises at inappropriate volumes and the quiet hours to respect the neighbourhood is from 23.00-09.00 But for the relaxed guest that want to reserve this light and spacious contemporary apartment with open plan kitchen/living room in the heart of Nueva Andalucia golf valley, in the popular complex of Azahara 1. The apartment is a ground floor with a raised covered terrace, frontline Aloha golf and wonderful open views of the famous mountain La Concha, the sea and the golf. With its southeast orientation you can enjoy your morning coffee in the sun. Both the bedrooms have double beds and fitted wardrobes and there are 2 bathrooms, one with a shower and the other with a bathtub. The apartment is fully fitted and equipped with everything needed for a holiday stay. It has a central air conditioning system and Wifi as well as Chrome cast TV for streaming. Guests have access to a large communal saltwater pool that is also child friendly and covered parking. Restaurants and other amenities are only a few minutes walking distance away, however the nearest beach of Puerto Banus, or it centrum is a 5-6 minute drive from this apartment by car. There is a bus stop right outside on the street that goes down to Puerto Banus.

## Setting

Frontline Golf Close To Golf Close To Shops Close To Town

Climate Control

Kitchen Y Fully Fitted Orientation East West

Views Mountain Golf

Garden Communal Condition Excellent

Features

🗸 WiFi