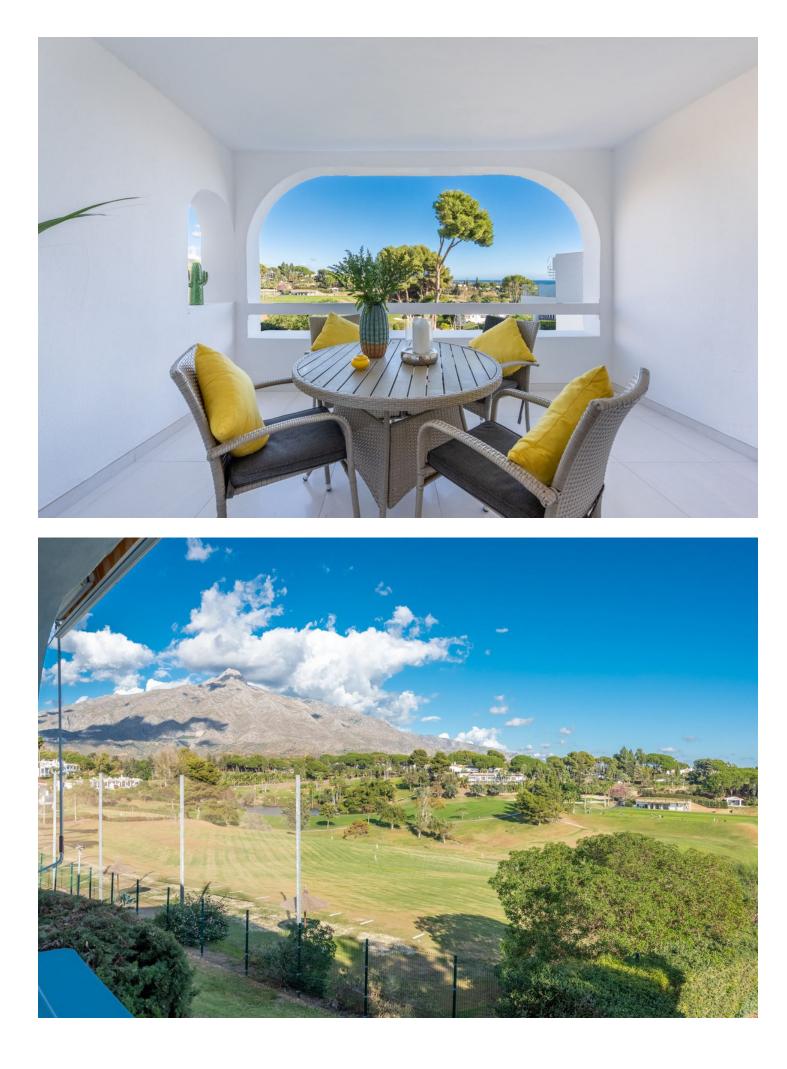

## Apartment

Avaliable 1 December 2023 to 1 May 2024 Azahara is a well maintained high standard complex and it's a quiet family oriented community where to come and relax and enjoy the surroundings. It's s not suitable for the younger groups or guest that is looking for party. This is a beautiful and peaceful place where all guest are to respect the neighbours and nearby houses. Parties are not allowed nor play music or making noises at inappropriate volumes and the quiet hours to respect the neighbourhood is from 23.00-09.00 But for the relaxed guest that want to reserve this light and spacious contemporary apartment with open plan kitchen/living room in the heart of Nueva Andalucia golf valley, in the popular complex of Azahara 1. The apartment is a ground floor with a raised covered terrace, frontline Aloha golf and wonderful open views of the famous mountain La Concha, the sea and the golf. With its southeast orientation you can enjoy your morning coffee in the sun. Both the bedrooms have double beds and fitted wardrobes and there are 2 bathrooms, one with a shower and the other with a bathtub. The apartment is fully fitted and equipped with everything needed for a holiday stay. It has a central air conditioning system and Wifi as well as Chrome cast TV for streaming. Guests have access to a large communal saltwater pool that is also child friendly and covered parking. Restaurants and other amenities are only a few minutes walking distance away, however the nearest beach of Puerto Banus, or it centrum is a 5-6 minute drive from this apartment by car. There is a bus stop right outside on the street that goes down to Puerto Banus.