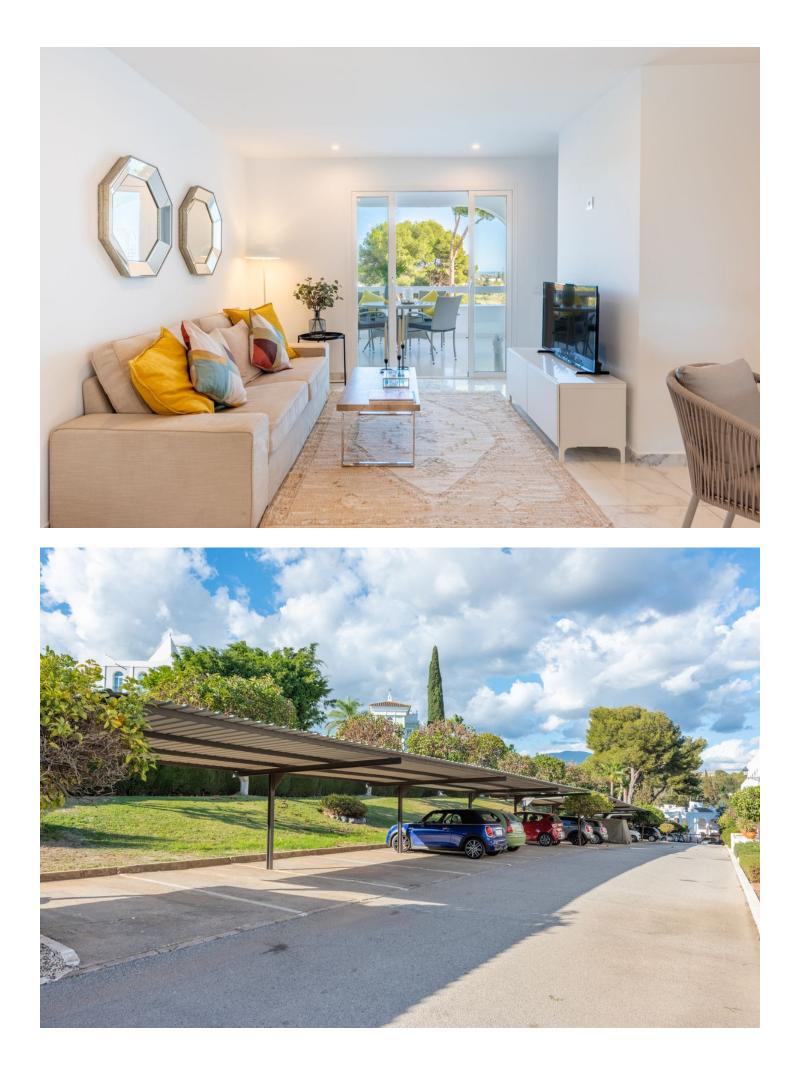

## Apartment

Avaliable 1 December 2023 to 1 May 2024 Azahara is a well maintained high standard complex and it's a quiet family oriented community where to come and relax and enjoy the surroundings. It's s not suitable for the younger groups or guest that is looking for party. This is a beautiful and peaceful place where all guest are to respect the neighbours and nearby houses. Parties are not allowed nor play music or making noises at inappropriate volumes and the quiet hours to respect the neighbourhood is from 23.00-09.00 But for the relaxed guest that want to reserve this light and spacious contemporary apartment with open plan kitchen/living room in the heart of Nueva Andalucia golf valley, in the popular complex of Azahara 1. The apartment is a ground floor with a raised covered terrace, frontline Aloha golf and wonderful open views of the famous mountain La Concha, the sea and the golf. With its southeast orientation you can enjoy your morning coffee in the sun. Both the bedrooms have double beds and fitted wardrobes and there are 2 bathrooms, one with a shower and the other with a bathtub. The apartment is fully fitted and equipped with everything needed for a holiday stay. It has a central air conditioning system and Wifi as well as Chrome cast TV for streaming. Guests have access to a large communal saltwater pool that is also child friendly and covered parking. Restaurants and other amenities are only a few minutes walking distance away, however the nearest beach of Puerto Banus, or it centrum is a 5-6 minute drive from this apartment by car. There is a bus stop right outside on the street that goes down to Puerto Banus.

Security

Covered Terrace

Fitted Wardrobes

✔ Ensuite Bathroom

Sated Complex

Pool Communal

Furniture Fully Furnished

Parking Covered