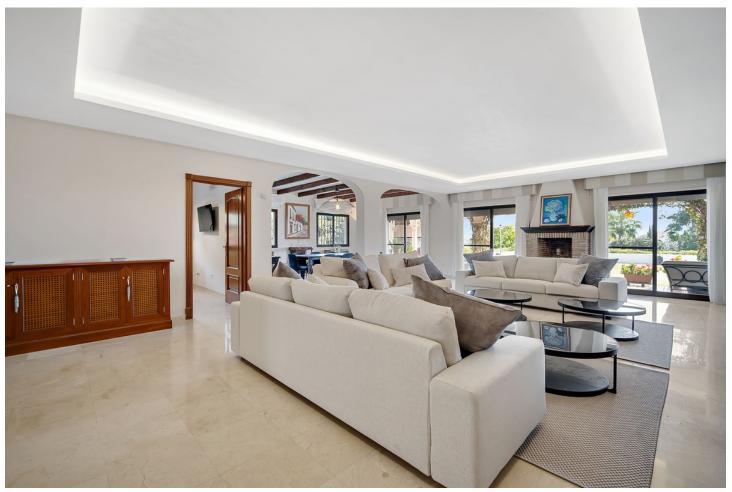

## Short Term Rental - House - Marbella 5.200€ / Week

Marbella House

5

5

480 m2

150 m<sup>2</sup>

Escape to paradise at the luxurious Villa Xula Marbella Club nestled in the hills of Marbella's Golden Mile. With breath-taking views of the Mediterranean sea and stunning private gardens bursting with colourful flowers, this is the perfect setting for a dream getaway. The villa boasts a heated private pool that's perfect for a refreshing swim any time of year. Whether you're soaking up the sun on the terrace, savouring a meal al fresco, or simply taking in the panoramic views from the master bedroom and adjoining terrace, this villa is sure to delight and exceed all of your expectations. The villa is accessed via private driveway, and from there into an impressive entrance hall which leads to the right into the first of three dining areas, adjoining the kitchen, which is split into a preparation and storage room and a superbly equipped cooking space. Heading back through the ground floor, guests will find a cosy billiards room with an open fireplace, and enormous open-plan living and dining room with seating for 12 and a TV featuring all the international channels. On the same floor there is a bedroom with an ensuite bathroom, a WC for daytime use, and an office with open views of the terrace and upper garden area. The outdoor zones are surely the best feature of this amazing villa. There's a terrace with sofas and dining area, opening onto beautifully manicured lawn surrounded by brightly coloured flowers and shrubs. This is an ideal area for sunbathing or playing garden games.