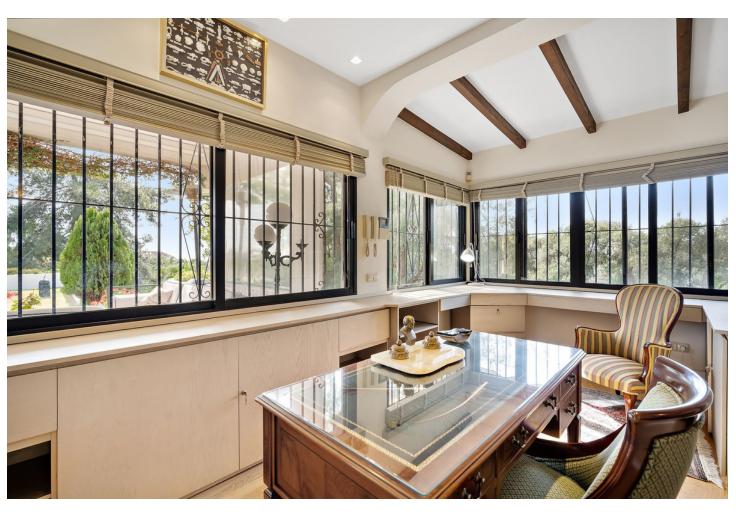

## Short Term Rental - House - Marbella 5.200€ / Week

Marbella House

5

5

480 m2

150 m<sup>2</sup>

Escape to paradise at the luxurious Villa Xula Marbella Club nestled in the hills of Marbella's Golden Mile. With breath-taking views of the Mediterranean sea and stunning private gardens bursting with colourful flowers, this is the perfect setting for a dream getaway. The villa boasts a heated private pool that's perfect for a refreshing swim any time of year. Whether you're soaking up the sun on the terrace, savouring a meal al fresco, or simply taking in the panoramic views from the master bedroom and adjoining terrace, this villa is sure to delight and exceed all of your expectations. The villa is accessed via private driveway, and from there into an impressive entrance hall which leads to the right into the first of three dining areas, adjoining the kitchen, which is split into a preparation and storage room and a superbly equipped cooking space. Heading back through the ground floor, guests will find a cosy billiards room with an open fireplace, and enormous open-plan living and dining room with seating for 12 and a TV featuring all the international channels. On the same floor there is a bedroom with an ensuite bathroom, a WC for daytime use, and an office with open views of the terrace and upper garden area. The outdoor zones are surely the best feature of this amazing villa. There's a terrace with sofas and dining area, opening onto beautifully manicured lawn surrounded by brightly coloured flowers and shrubs. This is an ideal area for sunbathing or playing garden games.