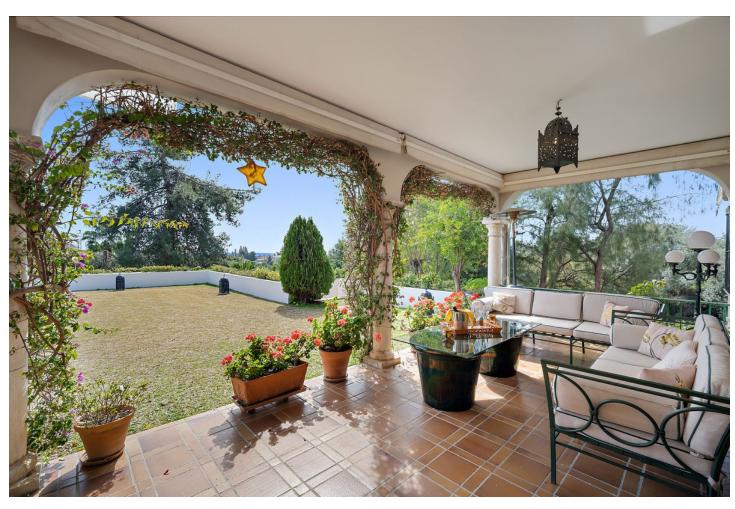

## Short Term Rental - House - Marbella 5.200€ / Week

Marbella House

5

5

480 m2

150 m<sup>2</sup>

Escape to paradise at the luxurious Villa Xula Marbella Club nestled in the hills of Marbella's Golden Mile. With breath-taking views of the Mediterranean sea and stunning private gardens bursting with colourful flowers, this is the perfect setting for a dream getaway. The villa boasts a heated private pool that's perfect for a refreshing swim any time of year. Whether you're soaking up the sun on the terrace, savouring a meal al fresco, or simply taking in the panoramic views from the master bedroom and adjoining terrace, this villa is sure to delight and exceed all of your expectations. The villa is accessed via private driveway, and from there into an impressive entrance hall which leads to the right into the first of three dining areas, adjoining the kitchen, which is split into a preparation and storage room and a superbly equipped cooking space. Heading back through the ground floor, guests will find a cosy billiards room with an open fireplace, and enormous open-plan living and dining room with seating for 12 and a TV featuring all the international channels. On the same floor there is a bedroom with an ensuite bathroom, a WC for daytime use, and an office with open views of the terrace and upper garden area. The outdoor zones are surely the best feature of this amazing villa. There's a terrace with sofas and dining area, opening onto beautifully manicured lawn surrounded by brightly coloured flowers and shrubs. This is an ideal area for sunbathing or playing garden games.