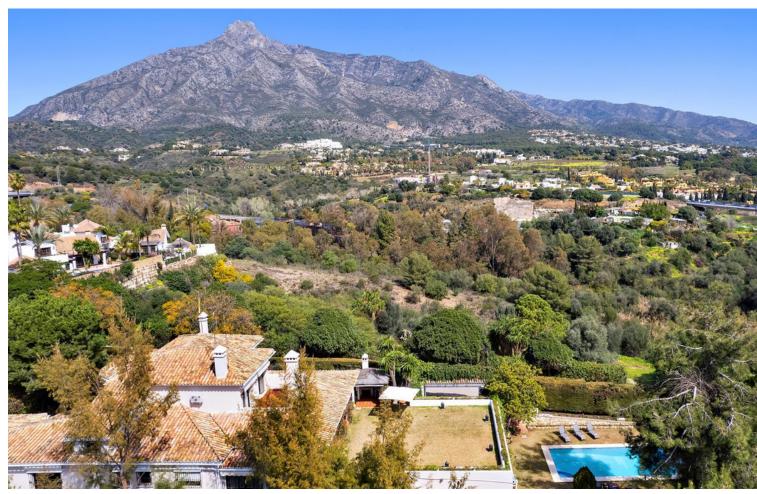

## Short Term Rental - House - Marbella 5.200€ / Week

Marbella House

5

5

480 m2

150 m<sup>2</sup>

Escape to paradise at the luxurious Villa Xula Marbella Club nestled in the hills of Marbella's Golden Mile. With breath-taking views of the Mediterranean sea and stunning private gardens bursting with colourful flowers, this is the perfect setting for a dream getaway. The villa boasts a heated private pool that's perfect for a refreshing swim any time of year. Whether you're soaking up the sun on the terrace, savouring a meal al fresco, or simply taking in the panoramic views from the master bedroom and adjoining terrace, this villa is sure to delight and exceed all of your expectations. The villa is accessed via private driveway, and from there into an impressive entrance hall which leads to the right into the first of three dining areas, adjoining the kitchen, which is split into a preparation and storage room and a superbly equipped cooking space. Heading back through the ground floor, guests will find a cosy billiards room with an open fireplace, and enormous open-plan living and dining room with seating for 12 and a TV featuring all the international channels. On the same floor there is a bedroom with an ensuite bathroom, a WC for daytime use, and an office with open views of the terrace and upper garden area. The outdoor zones are surely the best feature of this amazing villa. There's a terrace with sofas and dining area, opening onto beautifully manicured lawn surrounded by brightly coloured flowers and shrubs. This is an ideal area for sunbathing or playing garden games.