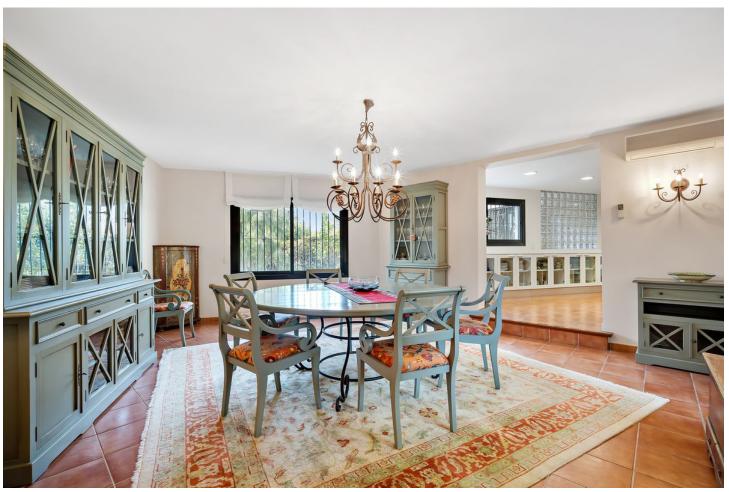

## Short Term Rental - House - Marbella 5.200€ / Week

Marbella House

5

5

480 m2

150 m<sup>2</sup>

Escape to paradise at the luxurious Villa Xula Marbella Club nestled in the hills of Marbella's Golden Mile. With breath-taking views of the Mediterranean sea and stunning private gardens bursting with colourful flowers, this is the perfect setting for a dream getaway. The villa boasts a heated private pool that's perfect for a refreshing swim any time of year. Whether you're soaking up the sun on the terrace, savouring a meal al fresco, or simply taking in the panoramic views from the master bedroom and adjoining terrace, this villa is sure to delight and exceed all of your expectations. The villa is accessed via private driveway, and from there into an impressive entrance hall which leads to the right into the first of three dining areas, adjoining the kitchen, which is split into a preparation and storage room and a superbly equipped cooking space. Heading back through the ground floor, guests will find a cosy billiards room with an open fireplace, and enormous open-plan living and dining room with seating for 12 and a TV featuring all the international channels. On the same floor there is a bedroom with an ensuite bathroom, a WC for daytime use, and an office with open views of the terrace and upper garden area. The outdoor zones are surely the best feature of this amazing villa. There's a terrace with sofas and dining area, opening onto beautifully manicured lawn surrounded by brightly coloured flowers and shrubs. This is an ideal area for sunbathing or playing garden games.