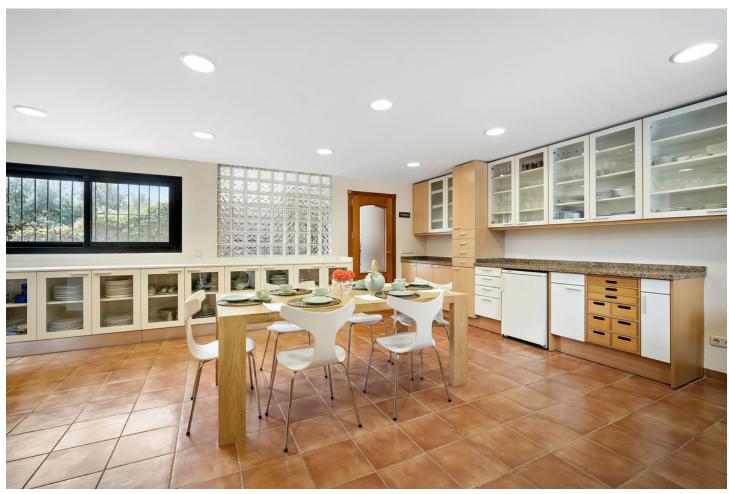

## Short Term Rental - House - Marbella 5.200€ / Week

Marbella House

5

5

480 m2

150 m<sup>2</sup>

Escape to paradise at the luxurious Villa Xula Marbella Club nestled in the hills of Marbella's Golden Mile. With breath-taking views of the Mediterranean sea and stunning private gardens bursting with colourful flowers, this is the perfect setting for a dream getaway. The villa boasts a heated private pool that's perfect for a refreshing swim any time of year. Whether you're soaking up the sun on the terrace, savouring a meal al fresco, or simply taking in the panoramic views from the master bedroom and adjoining terrace, this villa is sure to delight and exceed all of your expectations. The villa is accessed via private driveway, and from there into an impressive entrance hall which leads to the right into the first of three dining areas, adjoining the kitchen, which is split into a preparation and storage room and a superbly equipped cooking space. Heading back through the ground floor, guests will find a cosy billiards room with an open fireplace, and enormous open-plan living and dining room with seating for 12 and a TV featuring all the international channels. On the same floor there is a bedroom with an ensuite bathroom, a WC for daytime use, and an office with open views of the terrace and upper garden area. The outdoor zones are surely the best feature of this amazing villa. There's a terrace with sofas and dining area, opening onto beautifully manicured lawn surrounded by brightly coloured flowers and shrubs. This is an ideal area for sunbathing or playing garden games.