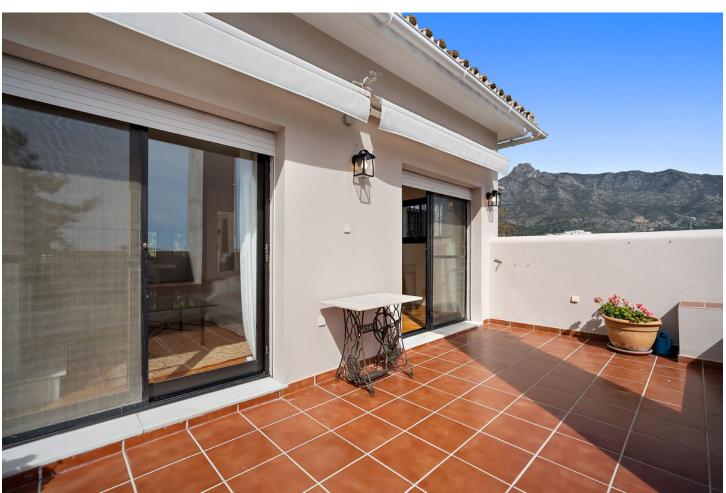

## Short Term Rental - House - Marbella 5.200€ / Week

Marbella House

5

5

480 m2

150 m<sup>2</sup>

Escape to paradise at the luxurious Villa Xula Marbella Club nestled in the hills of Marbella's Golden Mile. With breath-taking views of the Mediterranean sea and stunning private gardens bursting with colourful flowers, this is the perfect setting for a dream getaway. The villa boasts a heated private pool that's perfect for a refreshing swim any time of year. Whether you're soaking up the sun on the terrace, savouring a meal al fresco, or simply taking in the panoramic views from the master bedroom and adjoining terrace, this villa is sure to delight and exceed all of your expectations. The villa is accessed via private driveway, and from there into an impressive entrance hall which leads to the right into the first of three dining areas, adjoining the kitchen, which is split into a preparation and storage room and a superbly equipped cooking space. Heading back through the ground floor, guests will find a cosy billiards room with an open fireplace, and enormous open-plan living and dining room with seating for 12 and a TV featuring all the international channels. On the same floor there is a bedroom with an ensuite bathroom, a WC for daytime use, and an office with open views of the terrace and upper garden area. The outdoor zones are surely the best feature of this amazing villa. There's a terrace with sofas and dining area, opening onto beautifully manicured lawn surrounded by brightly coloured flowers and shrubs. This is an ideal area for sunbathing or playing garden games.