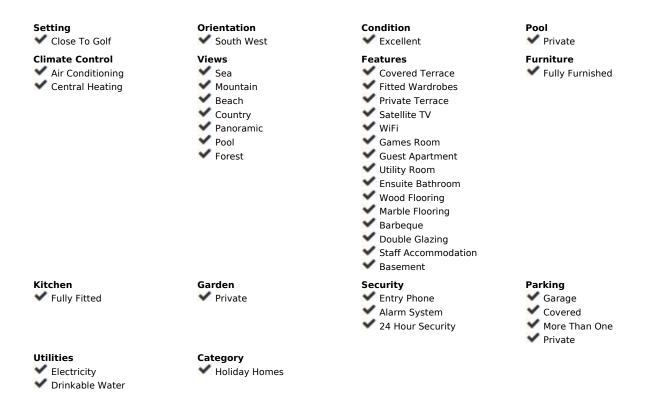

## Short Term Rental - House - Marbella 5.200€ / Week

Marbella House

5

5

480 m2

150 m<sup>2</sup>

Escape to paradise at the luxurious Villa Xula Marbella Club nestled in the hills of Marbella's Golden Mile. With breath-taking views of the Mediterranean sea and stunning private gardens bursting with colourful flowers, this is the perfect setting for a dream getaway. The villa boasts a heated private pool that's perfect for a refreshing swim any time of year. Whether you're soaking up the sun on the terrace, savouring a meal al fresco, or simply taking in the panoramic views from the master bedroom and adjoining terrace, this villa is sure to delight and exceed all of your expectations. The villa is accessed via private driveway, and from there into an impressive entrance hall which leads to the right into the first of three dining areas, adjoining the kitchen, which is split into a preparation and storage room and a superbly equipped cooking space. Heading back through the ground floor, guests will find a cosy billiards room with an open fireplace, and enormous open-plan living and dining room with seating for 12 and a TV featuring all the international channels. On the same floor there is a bedroom with an ensuite bathroom, a WC for daytime use, and an office with open views of the terrace and upper garden area. The outdoor zones are surely the best feature of this amazing villa. There's a terrace with sofas and dining area, opening onto beautifully manicured lawn surrounded by brightly coloured flowers and shrubs. This is an ideal area for sunbathing or playing garden games.