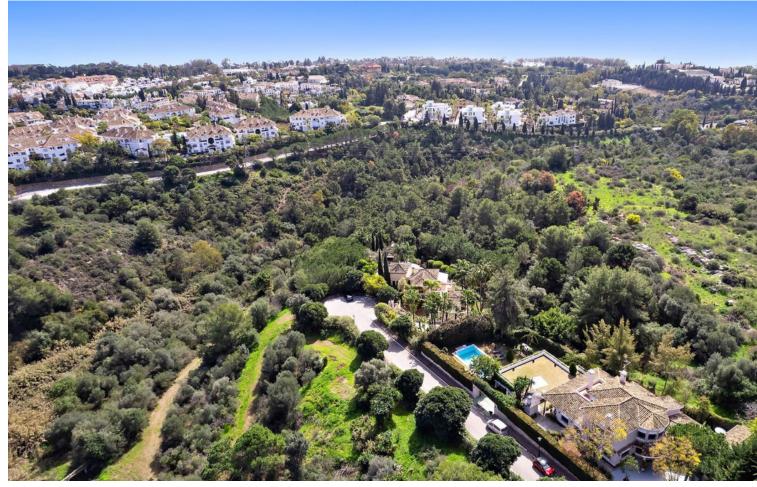

## Short Term Rental - House - Marbella 5.200€ / Week

Marbella House

5

5

480 m2

150 m<sup>2</sup>

Escape to paradise at the luxurious Villa Xula Marbella Club nestled in the hills of Marbella's Golden Mile. With breath-taking views of the Mediterranean sea and stunning private gardens bursting with colourful flowers, this is the perfect setting for a dream getaway. The villa boasts a heated private pool that's perfect for a refreshing swim any time of year. Whether you're soaking up the sun on the terrace, savouring a meal al fresco, or simply taking in the panoramic views from the master bedroom and adjoining terrace, this villa is sure to delight and exceed all of your expectations. The villa is accessed via private driveway, and from there into an impressive entrance hall which leads to the right into the first of three dining areas, adjoining the kitchen, which is split into a preparation and storage room and a superbly equipped cooking space. Heading back through the ground floor, guests will find a cosy billiards room with an open fireplace, and enormous open-plan living and dining room with seating for 12 and a TV featuring all the international channels. On the same floor there is a bedroom with an ensuite bathroom, a WC for daytime use, and an office with open views of the terrace and upper garden area. The outdoor zones are surely the best feature of this amazing villa. There's a terrace with sofas and dining area, opening onto beautifully manicured lawn surrounded by brightly coloured flowers and shrubs. This is an ideal area for sunbathing or playing garden games.