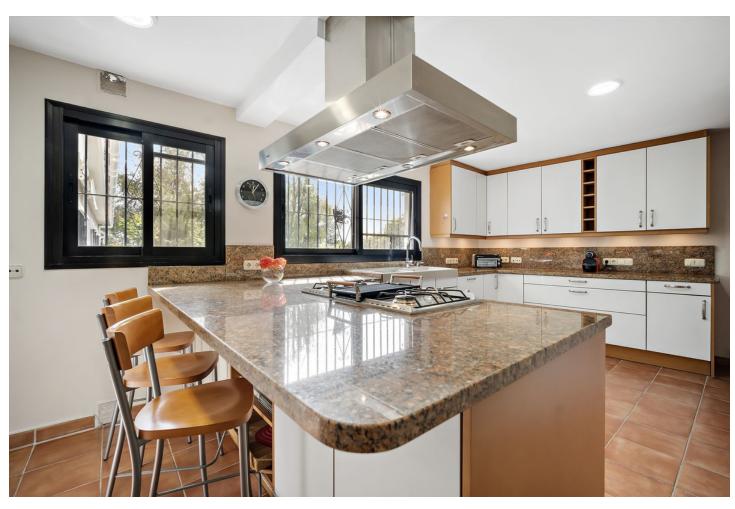

## Short Term Rental - House - Marbella 5.200€ / Week

Marbella House

5

5

480 m2

150 m<sup>2</sup>

Escape to paradise at the luxurious Villa Xula Marbella Club nestled in the hills of Marbella's Golden Mile. With breath-taking views of the Mediterranean sea and stunning private gardens bursting with colourful flowers, this is the perfect setting for a dream getaway. The villa boasts a heated private pool that's perfect for a refreshing swim any time of year. Whether you're soaking up the sun on the terrace, savouring a meal al fresco, or simply taking in the panoramic views from the master bedroom and adjoining terrace, this villa is sure to delight and exceed all of your expectations. The villa is accessed via private driveway, and from there into an impressive entrance hall which leads to the right into the first of three dining areas, adjoining the kitchen, which is split into a preparation and storage room and a superbly equipped cooking space. Heading back through the ground floor, guests will find a cosy billiards room with an open fireplace, and enormous open-plan living and dining room with seating for 12 and a TV featuring all the international channels. On the same floor there is a bedroom with an ensuite bathroom, a WC for daytime use, and an office with open views of the terrace and upper garden area. The outdoor zones are surely the best feature of this amazing villa. There's a terrace with sofas and dining area, opening onto beautifully manicured lawn surrounded by brightly coloured flowers and shrubs. This is an ideal area for sunbathing or playing garden games.