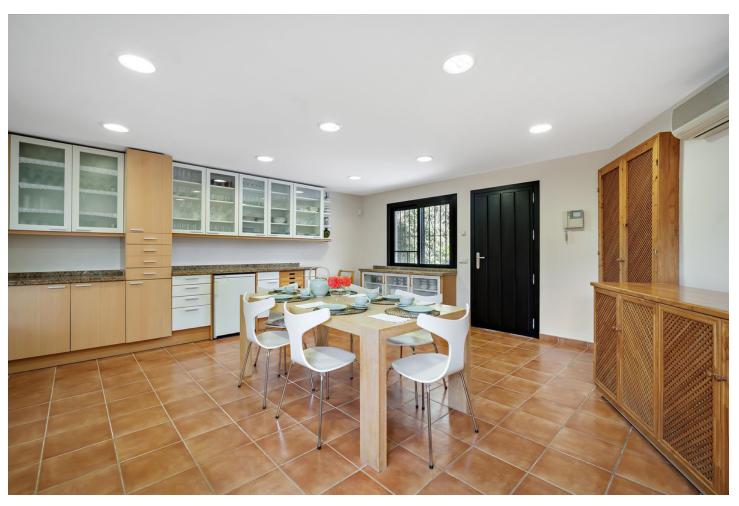

## Short Term Rental - House - Marbella 5.200€ / Week

Marbella House

5

5

480 m2

150 m<sup>2</sup>

Escape to paradise at the luxurious Villa Xula Marbella Club nestled in the hills of Marbella's Golden Mile. With breath-taking views of the Mediterranean sea and stunning private gardens bursting with colourful flowers, this is the perfect setting for a dream getaway. The villa boasts a heated private pool that's perfect for a refreshing swim any time of year. Whether you're soaking up the sun on the terrace, savouring a meal al fresco, or simply taking in the panoramic views from the master bedroom and adjoining terrace, this villa is sure to delight and exceed all of your expectations. The villa is accessed via private driveway, and from there into an impressive entrance hall which leads to the right into the first of three dining areas, adjoining the kitchen, which is split into a preparation and storage room and a superbly equipped cooking space. Heading back through the ground floor, guests will find a cosy billiards room with an open fireplace, and enormous open-plan living and dining room with seating for 12 and a TV featuring all the international channels. On the same floor there is a bedroom with an ensuite bathroom, a WC for daytime use, and an office with open views of the terrace and upper garden area. The outdoor zones are surely the best feature of this amazing villa. There's a terrace with sofas and dining area, opening onto beautifully manicured lawn surrounded by brightly coloured flowers and shrubs. This is an ideal area for sunbathing or playing garden games.