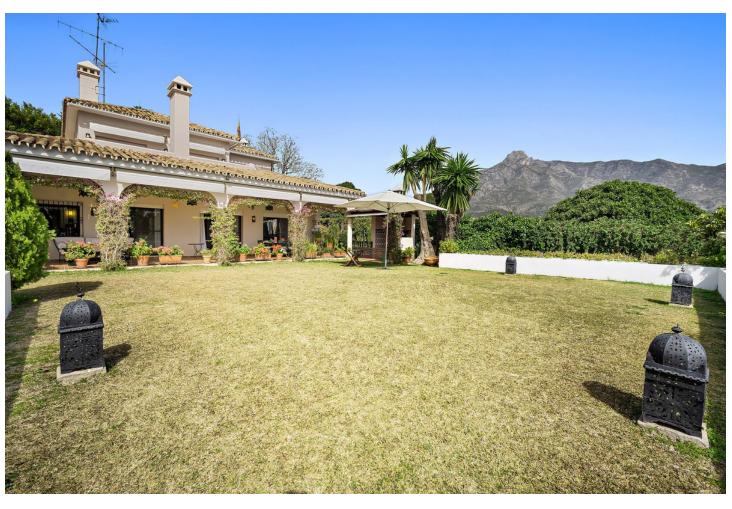

## Short Term Rental - House - Marbella 5.200€ / Week

Marbella House

5

5

480 m2

150 m<sup>2</sup>

Escape to paradise at the luxurious Villa Xula Marbella Club nestled in the hills of Marbella's Golden Mile. With breath-taking views of the Mediterranean sea and stunning private gardens bursting with colourful flowers, this is the perfect setting for a dream getaway. The villa boasts a heated private pool that's perfect for a refreshing swim any time of year. Whether you're soaking up the sun on the terrace, savouring a meal al fresco, or simply taking in the panoramic views from the master bedroom and adjoining terrace, this villa is sure to delight and exceed all of your expectations. The villa is accessed via private driveway, and from there into an impressive entrance hall which leads to the right into the first of three dining areas, adjoining the kitchen, which is split into a preparation and storage room and a superbly equipped cooking space. Heading back through the ground floor, guests will find a cosy billiards room with an open fireplace, and enormous open-plan living and dining room with seating for 12 and a TV featuring all the international channels. On the same floor there is a bedroom with an ensuite bathroom, a WC for daytime use, and an office with open views of the terrace and upper garden area. The outdoor zones are surely the best feature of this amazing villa. There's a terrace with sofas and dining area, opening onto beautifully manicured lawn surrounded by brightly coloured flowers and shrubs. This is an ideal area for sunbathing or playing garden games.