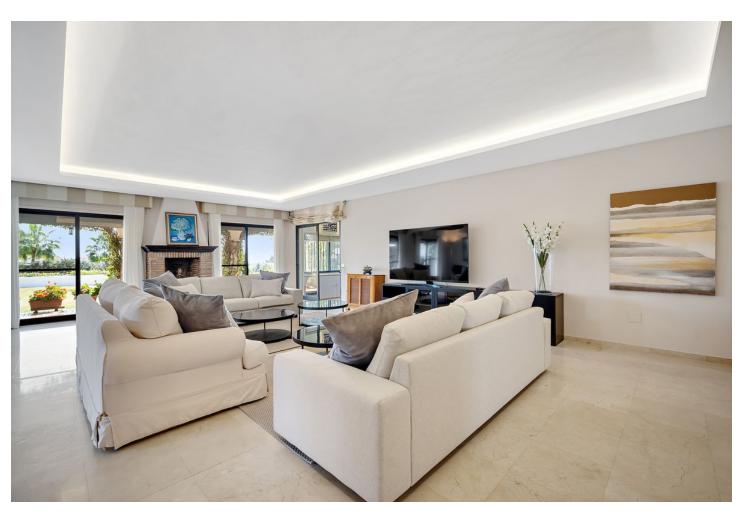

## Short Term Rental - House - Marbella 5.200€ / Week

Marbella House

5

5

480 m2

150 m<sup>2</sup>

Escape to paradise at the luxurious Villa Xula Marbella Club nestled in the hills of Marbella's Golden Mile. With breath-taking views of the Mediterranean sea and stunning private gardens bursting with colourful flowers, this is the perfect setting for a dream getaway. The villa boasts a heated private pool that's perfect for a refreshing swim any time of year. Whether you're soaking up the sun on the terrace, savouring a meal al fresco, or simply taking in the panoramic views from the master bedroom and adjoining terrace, this villa is sure to delight and exceed all of your expectations. The villa is accessed via private driveway, and from there into an impressive entrance hall which leads to the right into the first of three dining areas, adjoining the kitchen, which is split into a preparation and storage room and a superbly equipped cooking space. Heading back through the ground floor, guests will find a cosy billiards room with an open fireplace, and enormous open-plan living and dining room with seating for 12 and a TV featuring all the international channels. On the same floor there is a bedroom with an ensuite bathroom, a WC for daytime use, and an office with open views of the terrace and upper garden area. The outdoor zones are surely the best feature of this amazing villa. There's a terrace with sofas and dining area, opening onto beautifully manicured lawn surrounded by brightly coloured flowers and shrubs. This is an ideal area for sunbathing or playing garden games.