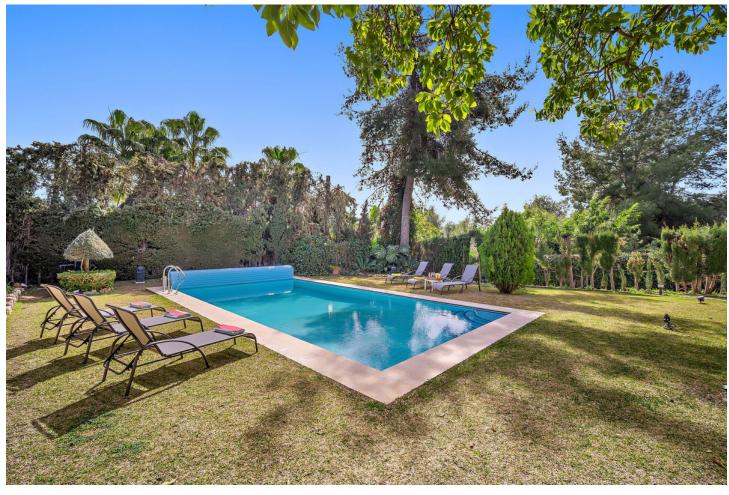

## Short Term Rental - House - Marbella 5.200€ / Week

Marbella House

5

5

480 m2

150 m<sup>2</sup>

Escape to paradise at the luxurious Villa Xula Marbella Club nestled in the hills of Marbella's Golden Mile. With breath-taking views of the Mediterranean sea and stunning private gardens bursting with colourful flowers, this is the perfect setting for a dream getaway. The villa boasts a heated private pool that's perfect for a refreshing swim any time of year. Whether you're soaking up the sun on the terrace, savouring a meal al fresco, or simply taking in the panoramic views from the master bedroom and adjoining terrace, this villa is sure to delight and exceed all of your expectations. The villa is accessed via private driveway, and from there into an impressive entrance hall which leads to the right into the first of three dining areas, adjoining the kitchen, which is split into a preparation and storage room and a superbly equipped cooking space. Heading back through the ground floor, guests will find a cosy billiards room with an open fireplace, and enormous open-plan living and dining room with seating for 12 and a TV featuring all the international channels. On the same floor there is a bedroom with an ensuite bathroom, a WC for daytime use, and an office with open views of the terrace and upper garden area. The outdoor zones are surely the best feature of this amazing villa. There's a terrace with sofas and dining area, opening onto beautifully manicured lawn surrounded by brightly coloured flowers and shrubs. This is an ideal area for sunbathing or playing garden games.