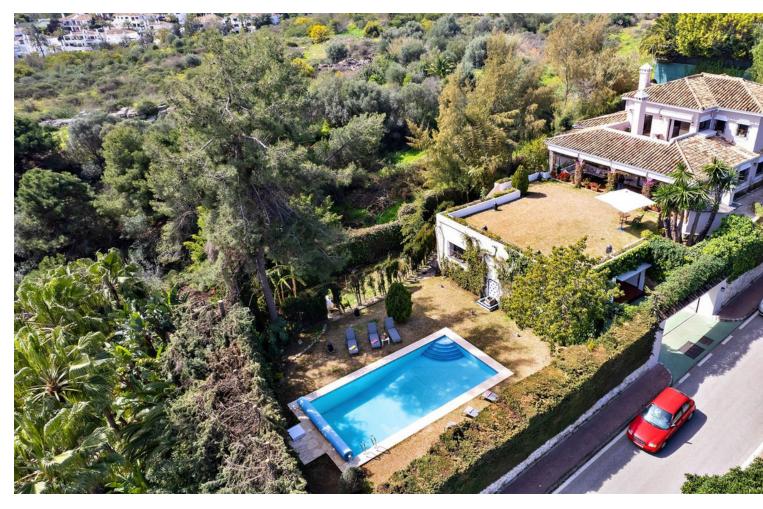

## Short Term Rental - House - Marbella 5.200€ / Week

Marbella House

5

5

480 m2

150 m<sup>2</sup>

Escape to paradise at the luxurious Villa Xula Marbella Club nestled in the hills of Marbella's Golden Mile. With breath-taking views of the Mediterranean sea and stunning private gardens bursting with colourful flowers, this is the perfect setting for a dream getaway. The villa boasts a heated private pool that's perfect for a refreshing swim any time of year. Whether you're soaking up the sun on the terrace, savouring a meal al fresco, or simply taking in the panoramic views from the master bedroom and adjoining terrace, this villa is sure to delight and exceed all of your expectations. The villa is accessed via private driveway, and from there into an impressive entrance hall which leads to the right into the first of three dining areas, adjoining the kitchen, which is split into a preparation and storage room and a superbly equipped cooking space. Heading back through the ground floor, guests will find a cosy billiards room with an open fireplace, and enormous open-plan living and dining room with seating for 12 and a TV featuring all the international channels. On the same floor there is a bedroom with an ensuite bathroom, a WC for daytime use, and an office with open views of the terrace and upper garden area. The outdoor zones are surely the best feature of this amazing villa. There's a terrace with sofas and dining area, opening onto beautifully manicured lawn surrounded by brightly coloured flowers and shrubs. This is an ideal area for sunbathing or playing garden games.