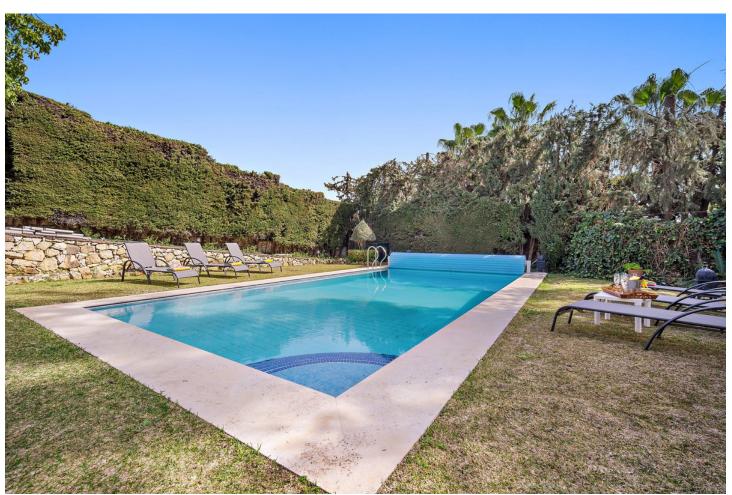

## Short Term Rental - House - Marbella 5.200€ / Week

Marbella House

5

5

480 m2

150 m<sup>2</sup>

Escape to paradise at the luxurious Villa Xula Marbella Club nestled in the hills of Marbella's Golden Mile. With breath-taking views of the Mediterranean sea and stunning private gardens bursting with colourful flowers, this is the perfect setting for a dream getaway. The villa boasts a heated private pool that's perfect for a refreshing swim any time of year. Whether you're soaking up the sun on the terrace, savouring a meal al fresco, or simply taking in the panoramic views from the master bedroom and adjoining terrace, this villa is sure to delight and exceed all of your expectations. The villa is accessed via private driveway, and from there into an impressive entrance hall which leads to the right into the first of three dining areas, adjoining the kitchen, which is split into a preparation and storage room and a superbly equipped cooking space. Heading back through the ground floor, guests will find a cosy billiards room with an open fireplace, and enormous open-plan living and dining room with seating for 12 and a TV featuring all the international channels. On the same floor there is a bedroom with an ensuite bathroom, a WC for daytime use, and an office with open views of the terrace and upper garden area. The outdoor zones are surely the best feature of this amazing villa. There's a terrace with sofas and dining area, opening onto beautifully manicured lawn surrounded by brightly coloured flowers and shrubs. This is an ideal area for sunbathing or playing garden games.