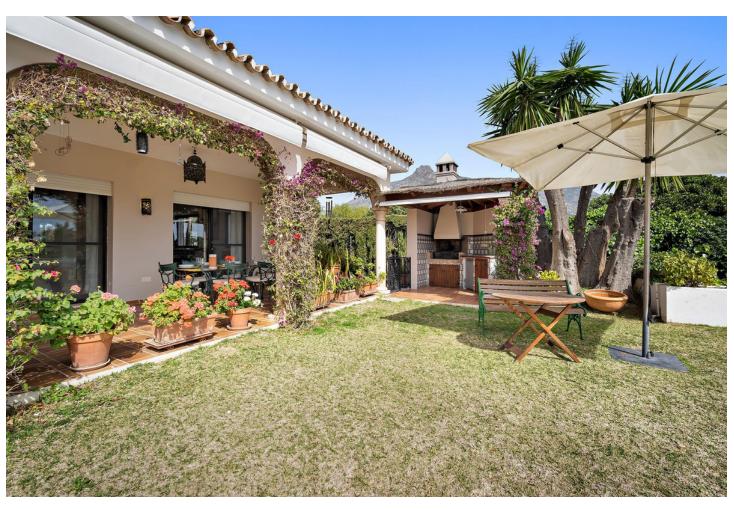

## Short Term Rental - House - Marbella 5.200€ / Week

Marbella House

5

5

480 m2

150 m<sup>2</sup>

Escape to paradise at the luxurious Villa Xula Marbella Club nestled in the hills of Marbella's Golden Mile. With breath-taking views of the Mediterranean sea and stunning private gardens bursting with colourful flowers, this is the perfect setting for a dream getaway. The villa boasts a heated private pool that's perfect for a refreshing swim any time of year. Whether you're soaking up the sun on the terrace, savouring a meal al fresco, or simply taking in the panoramic views from the master bedroom and adjoining terrace, this villa is sure to delight and exceed all of your expectations. The villa is accessed via private driveway, and from there into an impressive entrance hall which leads to the right into the first of three dining areas, adjoining the kitchen, which is split into a preparation and storage room and a superbly equipped cooking space. Heading back through the ground floor, guests will find a cosy billiards room with an open fireplace, and enormous open-plan living and dining room with seating for 12 and a TV featuring all the international channels. On the same floor there is a bedroom with an ensuite bathroom, a WC for daytime use, and an office with open views of the terrace and upper garden area. The outdoor zones are surely the best feature of this amazing villa. There's a terrace with sofas and dining area, opening onto beautifully manicured lawn surrounded by brightly coloured flowers and shrubs. This is an ideal area for sunbathing or playing garden games.