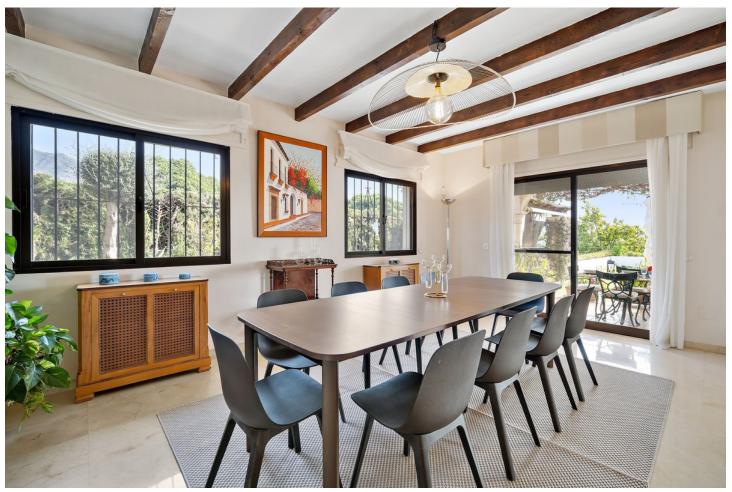

## Short Term Rental - House - Marbella 5.200€ / Week

Marbella House

5

5

480 m2

150 m<sup>2</sup>

Escape to paradise at the luxurious Villa Xula Marbella Club nestled in the hills of Marbella's Golden Mile. With breath-taking views of the Mediterranean sea and stunning private gardens bursting with colourful flowers, this is the perfect setting for a dream getaway. The villa boasts a heated private pool that's perfect for a refreshing swim any time of year. Whether you're soaking up the sun on the terrace, savouring a meal al fresco, or simply taking in the panoramic views from the master bedroom and adjoining terrace, this villa is sure to delight and exceed all of your expectations. The villa is accessed via private driveway, and from there into an impressive entrance hall which leads to the right into the first of three dining areas, adjoining the kitchen, which is split into a preparation and storage room and a superbly equipped cooking space. Heading back through the ground floor, guests will find a cosy billiards room with an open fireplace, and enormous open-plan living and dining room with seating for 12 and a TV featuring all the international channels. On the same floor there is a bedroom with an ensuite bathroom, a WC for daytime use, and an office with open views of the terrace and upper garden area. The outdoor zones are surely the best feature of this amazing villa. There's a terrace with sofas and dining area, opening onto beautifully manicured lawn surrounded by brightly coloured flowers and shrubs. This is an ideal area for sunbathing or playing garden games.