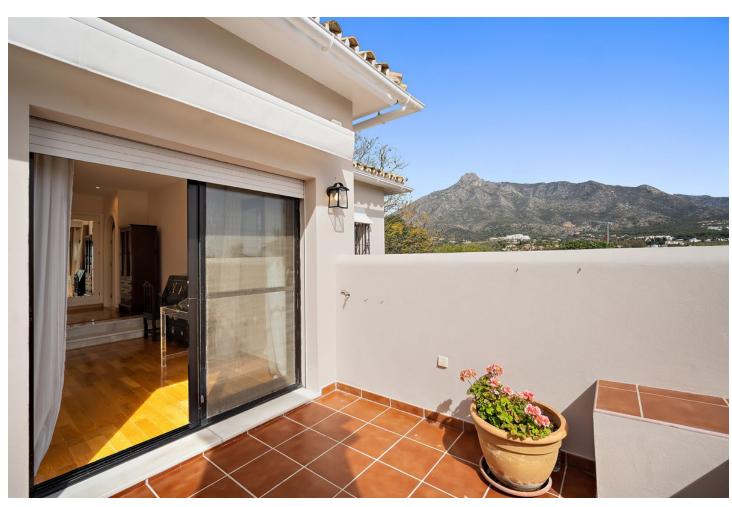

## Short Term Rental - House - Marbella 5.200€ / Week

Marbella House

5

5

480 m2

150 m<sup>2</sup>

Escape to paradise at the luxurious Villa Xula Marbella Club nestled in the hills of Marbella's Golden Mile. With breath-taking views of the Mediterranean sea and stunning private gardens bursting with colourful flowers, this is the perfect setting for a dream getaway. The villa boasts a heated private pool that's perfect for a refreshing swim any time of year. Whether you're soaking up the sun on the terrace, savouring a meal al fresco, or simply taking in the panoramic views from the master bedroom and adjoining terrace, this villa is sure to delight and exceed all of your expectations. The villa is accessed via private driveway, and from there into an impressive entrance hall which leads to the right into the first of three dining areas, adjoining the kitchen, which is split into a preparation and storage room and a superbly equipped cooking space. Heading back through the ground floor, guests will find a cosy billiards room with an open fireplace, and enormous open-plan living and dining room with seating for 12 and a TV featuring all the international channels. On the same floor there is a bedroom with an ensuite bathroom, a WC for daytime use, and an office with open views of the terrace and upper garden area. The outdoor zones are surely the best feature of this amazing villa. There's a terrace with sofas and dining area, opening onto beautifully manicured lawn surrounded by brightly coloured flowers and shrubs. This is an ideal area for sunbathing or playing garden games.