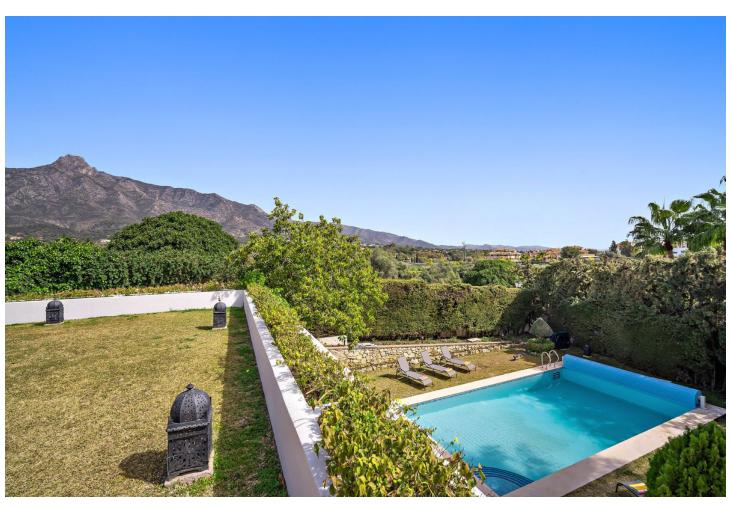

## Short Term Rental - House - Marbella 5.200€ / Week

Marbella House

5

5

480 m2

150 m<sup>2</sup>

Escape to paradise at the luxurious Villa Xula Marbella Club nestled in the hills of Marbella's Golden Mile. With breath-taking views of the Mediterranean sea and stunning private gardens bursting with colourful flowers, this is the perfect setting for a dream getaway. The villa boasts a heated private pool that's perfect for a refreshing swim any time of year. Whether you're soaking up the sun on the terrace, savouring a meal al fresco, or simply taking in the panoramic views from the master bedroom and adjoining terrace, this villa is sure to delight and exceed all of your expectations. The villa is accessed via private driveway, and from there into an impressive entrance hall which leads to the right into the first of three dining areas, adjoining the kitchen, which is split into a preparation and storage room and a superbly equipped cooking space. Heading back through the ground floor, guests will find a cosy billiards room with an open fireplace, and enormous open-plan living and dining room with seating for 12 and a TV featuring all the international channels. On the same floor there is a bedroom with an ensuite bathroom, a WC for daytime use, and an office with open views of the terrace and upper garden area. The outdoor zones are surely the best feature of this amazing villa. There's a terrace with sofas and dining area, opening onto beautifully manicured lawn surrounded by brightly coloured flowers and shrubs. This is an ideal area for sunbathing or playing garden games.