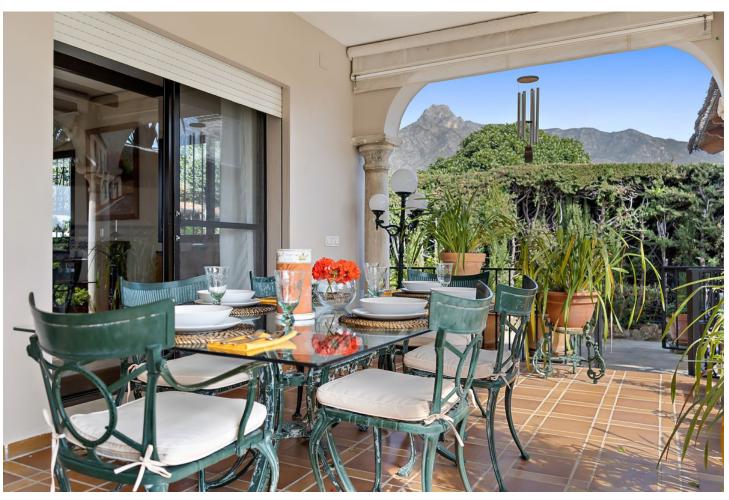

## Short Term Rental - House - Marbella 5.200€ / Week

Marbella House

5

5

480 m2

150 m<sup>2</sup>

Escape to paradise at the luxurious Villa Xula Marbella Club nestled in the hills of Marbella's Golden Mile. With breath-taking views of the Mediterranean sea and stunning private gardens bursting with colourful flowers, this is the perfect setting for a dream getaway. The villa boasts a heated private pool that's perfect for a refreshing swim any time of year. Whether you're soaking up the sun on the terrace, savouring a meal al fresco, or simply taking in the panoramic views from the master bedroom and adjoining terrace, this villa is sure to delight and exceed all of your expectations. The villa is accessed via private driveway, and from there into an impressive entrance hall which leads to the right into the first of three dining areas, adjoining the kitchen, which is split into a preparation and storage room and a superbly equipped cooking space. Heading back through the ground floor, guests will find a cosy billiards room with an open fireplace, and enormous open-plan living and dining room with seating for 12 and a TV featuring all the international channels. On the same floor there is a bedroom with an ensuite bathroom, a WC for daytime use, and an office with open views of the terrace and upper garden area. The outdoor zones are surely the best feature of this amazing villa. There's a terrace with sofas and dining area, opening onto beautifully manicured lawn surrounded by brightly coloured flowers and shrubs. This is an ideal area for sunbathing or playing garden games.