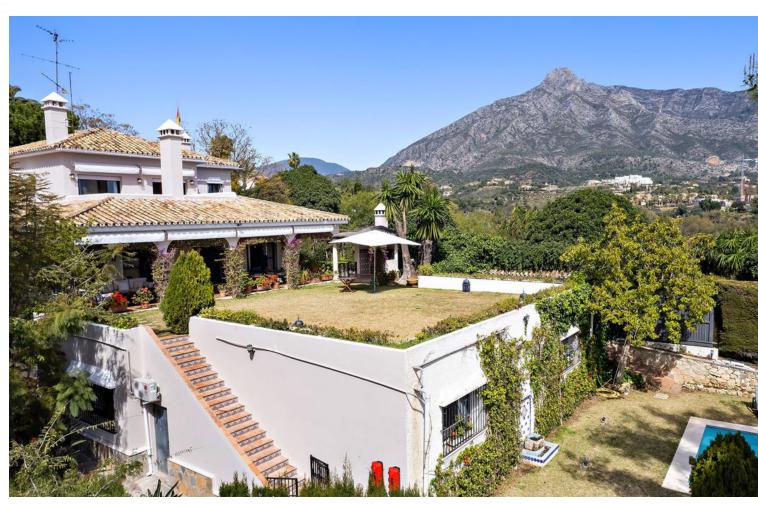

## Short Term Rental - House - Marbella 5.200€ / Week

Marbella House

5

5

480 m2

150 m<sup>2</sup>

Escape to paradise at the luxurious Villa Xula Marbella Club nestled in the hills of Marbella's Golden Mile. With breath-taking views of the Mediterranean sea and stunning private gardens bursting with colourful flowers, this is the perfect setting for a dream getaway. The villa boasts a heated private pool that's perfect for a refreshing swim any time of year. Whether you're soaking up the sun on the terrace, savouring a meal al fresco, or simply taking in the panoramic views from the master bedroom and adjoining terrace, this villa is sure to delight and exceed all of your expectations. The villa is accessed via private driveway, and from there into an impressive entrance hall which leads to the right into the first of three dining areas, adjoining the kitchen, which is split into a preparation and storage room and a superbly equipped cooking space. Heading back through the ground floor, guests will find a cosy billiards room with an open fireplace, and enormous open-plan living and dining room with seating for 12 and a TV featuring all the international channels. On the same floor there is a bedroom with an ensuite bathroom, a WC for daytime use, and an office with open views of the terrace and upper garden area. The outdoor zones are surely the best feature of this amazing villa. There's a terrace with sofas and dining area, opening onto beautifully manicured lawn surrounded by brightly coloured flowers and shrubs. This is an ideal area for sunbathing or playing garden games.