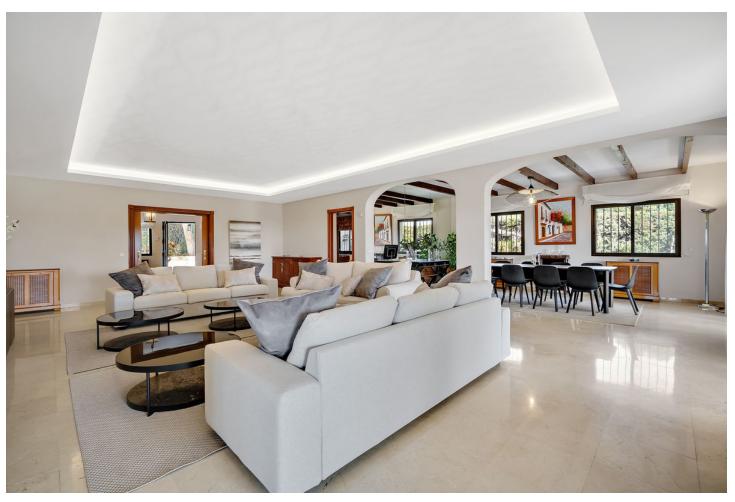

## Short Term Rental - House - Marbella 5.200€ / Week

Marbella House

5

5

480 m2

150 m<sup>2</sup>

Escape to paradise at the luxurious Villa Xula Marbella Club nestled in the hills of Marbella's Golden Mile. With breath-taking views of the Mediterranean sea and stunning private gardens bursting with colourful flowers, this is the perfect setting for a dream getaway. The villa boasts a heated private pool that's perfect for a refreshing swim any time of year. Whether you're soaking up the sun on the terrace, savouring a meal al fresco, or simply taking in the panoramic views from the master bedroom and adjoining terrace, this villa is sure to delight and exceed all of your expectations. The villa is accessed via private driveway, and from there into an impressive entrance hall which leads to the right into the first of three dining areas, adjoining the kitchen, which is split into a preparation and storage room and a superbly equipped cooking space. Heading back through the ground floor, guests will find a cosy billiards room with an open fireplace, and enormous open-plan living and dining room with seating for 12 and a TV featuring all the international channels. On the same floor there is a bedroom with an ensuite bathroom, a WC for daytime use, and an office with open views of the terrace and upper garden area. The outdoor zones are surely the best feature of this amazing villa. There's a terrace with sofas and dining area, opening onto beautifully manicured lawn surrounded by brightly coloured flowers and shrubs. This is an ideal area for sunbathing or playing garden games.