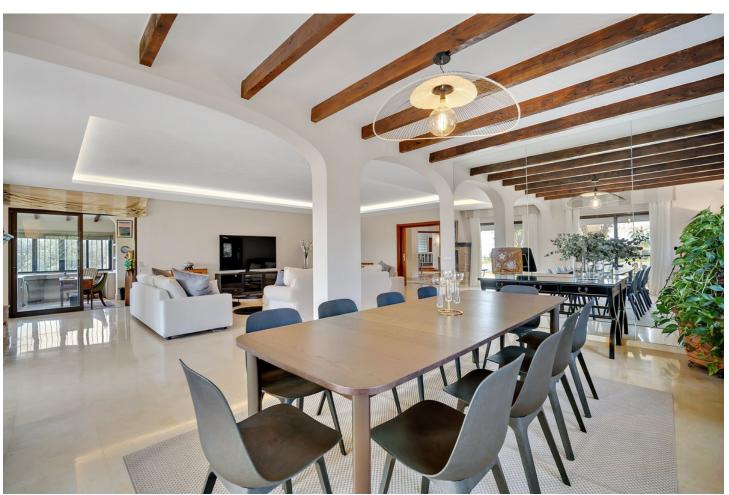

## Short Term Rental - House - Marbella 5.200€ / Week

Marbella House

5

5

480 m2

150 m<sup>2</sup>

Escape to paradise at the luxurious Villa Xula Marbella Club nestled in the hills of Marbella's Golden Mile. With breath-taking views of the Mediterranean sea and stunning private gardens bursting with colourful flowers, this is the perfect setting for a dream getaway. The villa boasts a heated private pool that's perfect for a refreshing swim any time of year. Whether you're soaking up the sun on the terrace, savouring a meal al fresco, or simply taking in the panoramic views from the master bedroom and adjoining terrace, this villa is sure to delight and exceed all of your expectations. The villa is accessed via private driveway, and from there into an impressive entrance hall which leads to the right into the first of three dining areas, adjoining the kitchen, which is split into a preparation and storage room and a superbly equipped cooking space. Heading back through the ground floor, guests will find a cosy billiards room with an open fireplace, and enormous open-plan living and dining room with seating for 12 and a TV featuring all the international channels. On the same floor there is a bedroom with an ensuite bathroom, a WC for daytime use, and an office with open views of the terrace and upper garden area. The outdoor zones are surely the best feature of this amazing villa. There's a terrace with sofas and dining area, opening onto beautifully manicured lawn surrounded by brightly coloured flowers and shrubs. This is an ideal area for sunbathing or playing garden games.