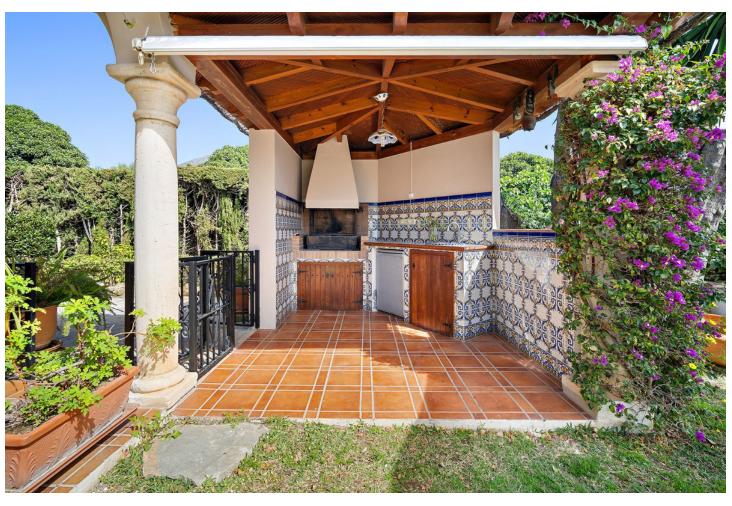

## Short Term Rental - House - Marbella 5.200€ / Week

Marbella House

5

5

480 m2

150 m<sup>2</sup>

Escape to paradise at the luxurious Villa Xula Marbella Club nestled in the hills of Marbella's Golden Mile. With breath-taking views of the Mediterranean sea and stunning private gardens bursting with colourful flowers, this is the perfect setting for a dream getaway. The villa boasts a heated private pool that's perfect for a refreshing swim any time of year. Whether you're soaking up the sun on the terrace, savouring a meal al fresco, or simply taking in the panoramic views from the master bedroom and adjoining terrace, this villa is sure to delight and exceed all of your expectations. The villa is accessed via private driveway, and from there into an impressive entrance hall which leads to the right into the first of three dining areas, adjoining the kitchen, which is split into a preparation and storage room and a superbly equipped cooking space. Heading back through the ground floor, guests will find a cosy billiards room with an open fireplace, and enormous open-plan living and dining room with seating for 12 and a TV featuring all the international channels. On the same floor there is a bedroom with an ensuite bathroom, a WC for daytime use, and an office with open views of the terrace and upper garden area. The outdoor zones are surely the best feature of this amazing villa. There's a terrace with sofas and dining area, opening onto beautifully manicured lawn surrounded by brightly coloured flowers and shrubs. This is an ideal area for sunbathing or playing garden games.