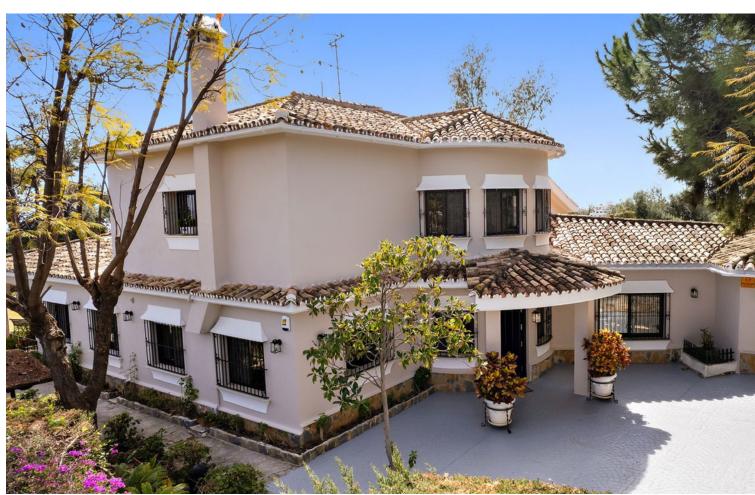

## Short Term Rental - House - Marbella 5.200€ / Week

Marbella House

5

5

480 m2

150 m<sup>2</sup>

Escape to paradise at the luxurious Villa Xula Marbella Club nestled in the hills of Marbella's Golden Mile. With breath-taking views of the Mediterranean sea and stunning private gardens bursting with colourful flowers, this is the perfect setting for a dream getaway. The villa boasts a heated private pool that's perfect for a refreshing swim any time of year. Whether you're soaking up the sun on the terrace, savouring a meal al fresco, or simply taking in the panoramic views from the master bedroom and adjoining terrace, this villa is sure to delight and exceed all of your expectations. The villa is accessed via private driveway, and from there into an impressive entrance hall which leads to the right into the first of three dining areas, adjoining the kitchen, which is split into a preparation and storage room and a superbly equipped cooking space. Heading back through the ground floor, guests will find a cosy billiards room with an open fireplace, and enormous open-plan living and dining room with seating for 12 and a TV featuring all the international channels. On the same floor there is a bedroom with an ensuite bathroom, a WC for daytime use, and an office with open views of the terrace and upper garden area. The outdoor zones are surely the best feature of this amazing villa. There's a terrace with sofas and dining area, opening onto beautifully manicured lawn surrounded by brightly coloured flowers and shrubs. This is an ideal area for sunbathing or playing garden games.