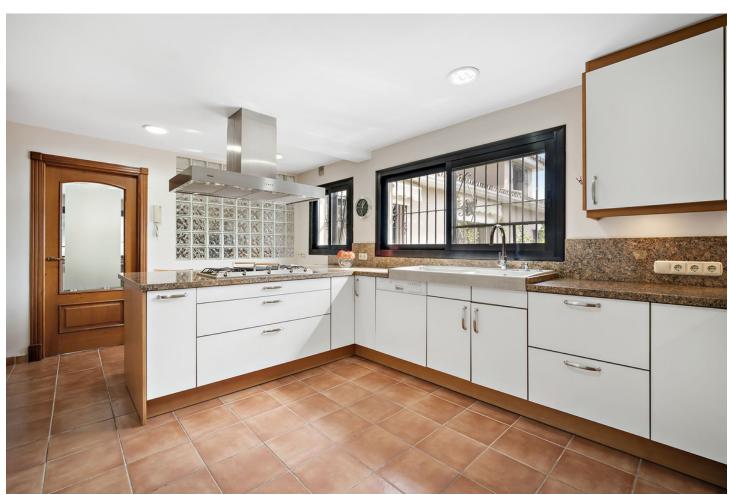

## Short Term Rental - House - Marbella 5.200€ / Week

Marbella House

5

5

480 m2

150 m<sup>2</sup>

Escape to paradise at the luxurious Villa Xula Marbella Club nestled in the hills of Marbella's Golden Mile. With breath-taking views of the Mediterranean sea and stunning private gardens bursting with colourful flowers, this is the perfect setting for a dream getaway. The villa boasts a heated private pool that's perfect for a refreshing swim any time of year. Whether you're soaking up the sun on the terrace, savouring a meal al fresco, or simply taking in the panoramic views from the master bedroom and adjoining terrace, this villa is sure to delight and exceed all of your expectations. The villa is accessed via private driveway, and from there into an impressive entrance hall which leads to the right into the first of three dining areas, adjoining the kitchen, which is split into a preparation and storage room and a superbly equipped cooking space. Heading back through the ground floor, guests will find a cosy billiards room with an open fireplace, and enormous open-plan living and dining room with seating for 12 and a TV featuring all the international channels. On the same floor there is a bedroom with an ensuite bathroom, a WC for daytime use, and an office with open views of the terrace and upper garden area. The outdoor zones are surely the best feature of this amazing villa. There's a terrace with sofas and dining area, opening onto beautifully manicured lawn surrounded by brightly coloured flowers and shrubs. This is an ideal area for sunbathing or playing garden games.