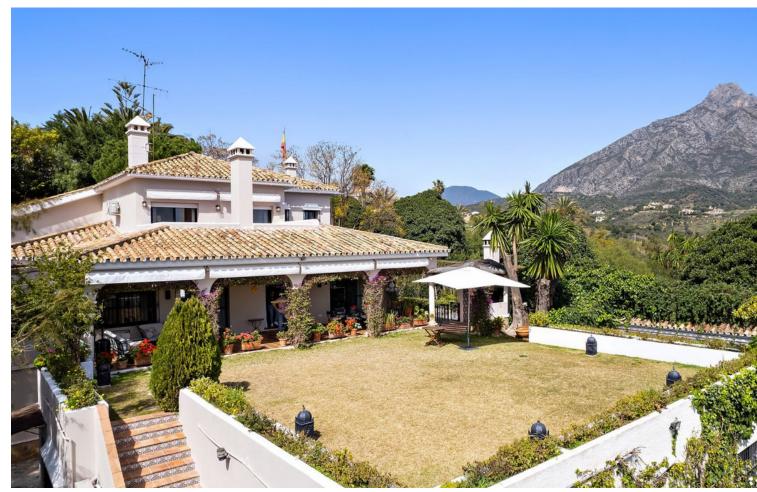

## Short Term Rental - House - Marbella 5.200€ / Week

Marbella House

5

5

480 m2

150 m<sup>2</sup>

Escape to paradise at the luxurious Villa Xula Marbella Club nestled in the hills of Marbella's Golden Mile. With breath-taking views of the Mediterranean sea and stunning private gardens bursting with colourful flowers, this is the perfect setting for a dream getaway. The villa boasts a heated private pool that's perfect for a refreshing swim any time of year. Whether you're soaking up the sun on the terrace, savouring a meal al fresco, or simply taking in the panoramic views from the master bedroom and adjoining terrace, this villa is sure to delight and exceed all of your expectations. The villa is accessed via private driveway, and from there into an impressive entrance hall which leads to the right into the first of three dining areas, adjoining the kitchen, which is split into a preparation and storage room and a superbly equipped cooking space. Heading back through the ground floor, guests will find a cosy billiards room with an open fireplace, and enormous open-plan living and dining room with seating for 12 and a TV featuring all the international channels. On the same floor there is a bedroom with an ensuite bathroom, a WC for daytime use, and an office with open views of the terrace and upper garden area. The outdoor zones are surely the best feature of this amazing villa. There's a terrace with sofas and dining area, opening onto beautifully manicured lawn surrounded by brightly coloured flowers and shrubs. This is an ideal area for sunbathing or playing garden games.