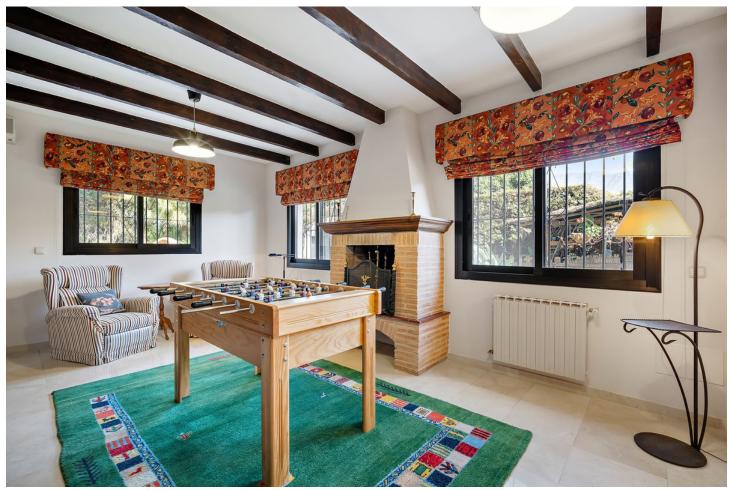

## Short Term Rental - House - Marbella 5.200€ / Week

Marbella House

5

5

480 m2

150 m<sup>2</sup>

Escape to paradise at the luxurious Villa Xula Marbella Club nestled in the hills of Marbella's Golden Mile. With breath-taking views of the Mediterranean sea and stunning private gardens bursting with colourful flowers, this is the perfect setting for a dream getaway. The villa boasts a heated private pool that's perfect for a refreshing swim any time of year. Whether you're soaking up the sun on the terrace, savouring a meal al fresco, or simply taking in the panoramic views from the master bedroom and adjoining terrace, this villa is sure to delight and exceed all of your expectations. The villa is accessed via private driveway, and from there into an impressive entrance hall which leads to the right into the first of three dining areas, adjoining the kitchen, which is split into a preparation and storage room and a superbly equipped cooking space. Heading back through the ground floor, guests will find a cosy billiards room with an open fireplace, and enormous open-plan living and dining room with seating for 12 and a TV featuring all the international channels. On the same floor there is a bedroom with an ensuite bathroom, a WC for daytime use, and an office with open views of the terrace and upper garden area. The outdoor zones are surely the best feature of this amazing villa. There's a terrace with sofas and dining area, opening onto beautifully manicured lawn surrounded by brightly coloured flowers and shrubs. This is an ideal area for sunbathing or playing garden games.