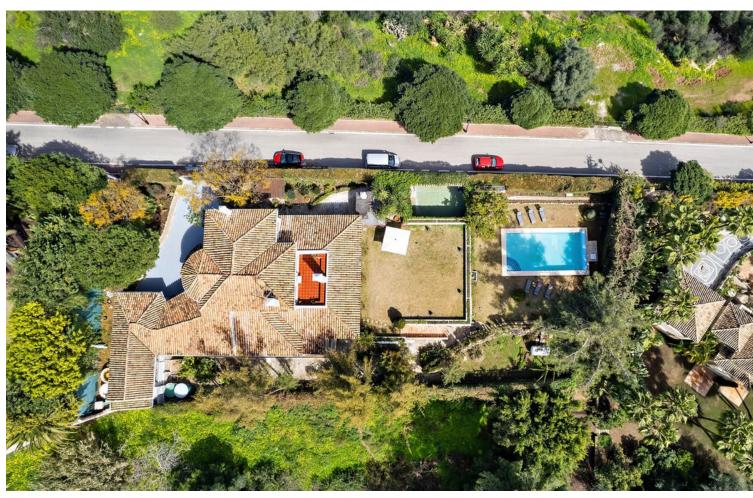

## Short Term Rental - House - Marbella 5.200€ / Week

Marbella House

5

5

480 m2

150 m<sup>2</sup>

Escape to paradise at the luxurious Villa Xula Marbella Club nestled in the hills of Marbella's Golden Mile. With breath-taking views of the Mediterranean sea and stunning private gardens bursting with colourful flowers, this is the perfect setting for a dream getaway. The villa boasts a heated private pool that's perfect for a refreshing swim any time of year. Whether you're soaking up the sun on the terrace, savouring a meal al fresco, or simply taking in the panoramic views from the master bedroom and adjoining terrace, this villa is sure to delight and exceed all of your expectations. The villa is accessed via private driveway, and from there into an impressive entrance hall which leads to the right into the first of three dining areas, adjoining the kitchen, which is split into a preparation and storage room and a superbly equipped cooking space. Heading back through the ground floor, guests will find a cosy billiards room with an open fireplace, and enormous open-plan living and dining room with seating for 12 and a TV featuring all the international channels. On the same floor there is a bedroom with an ensuite bathroom, a WC for daytime use, and an office with open views of the terrace and upper garden area. The outdoor zones are surely the best feature of this amazing villa. There's a terrace with sofas and dining area, opening onto beautifully manicured lawn surrounded by brightly coloured flowers and shrubs. This is an ideal area for sunbathing or playing garden games.