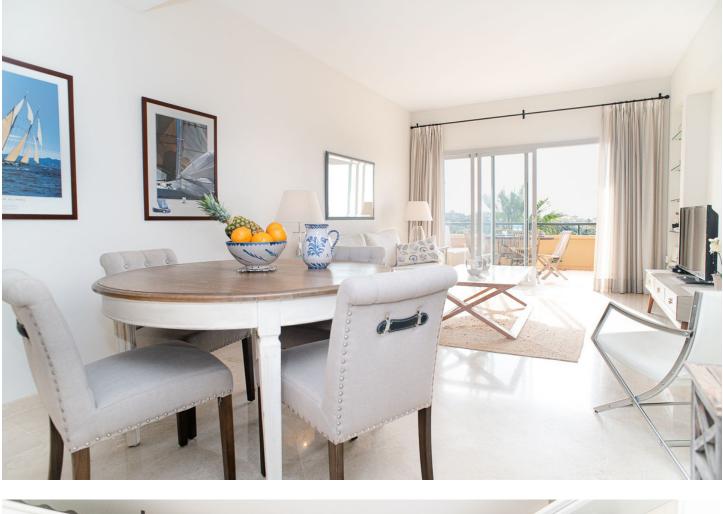

## Elviria Apartment 2 2 98 m2 Holiday apartment with a beautiful panoramic view from the terrace where you can enjoy your meals and relax in silence on the lourge set. The apartment has two bedrooms, one with its own bathroom, the other bathroom is separated so it

can be used by guests. The second bedroom has direct access to the terrace. The open kitchen is fully equipped for preparing meals, the living room has a comfortable sofa and TV, as well as a dining area. The urbanisation has marvellous and idyllic gardens, which will lead you to the community pool. Moreover it has its own 9-hole golf course, a driving range and sports complex with tennis courts, a gym and a sauna. Furthermore, there is a clubhouse with a Michelin star restaurant "El Lago" overlooking the lake. It is close to the best beaches in Marbella and the most famous beach clubs such as "Nikki Beach", "Hotel Don Carlos" and "La Cabânne" in the hotel "Los Monteros" and typical Spanish beach bars "chiringuitos". There are also several 18-hole golf courses in the area, such as Santa Maria Golf, Santa Clara Golf and Marbella Golf. In a unique and incomparable location, Elviria Hills is only a 5-minute drive (15-20 minutes walk) from the Elviria Shopping Center which has all the necessary amenities (supermarkets, banks, restaurants, pharmacies, hairdressers, post office, dentists, etc.). The closest beach "Playa de las Chapas" is only a 6-minute drive away and offers amazing "chiringuitos", such as "Lido Beach". The apartment is only 30 minutes away from the airport. VFT/MA/59757