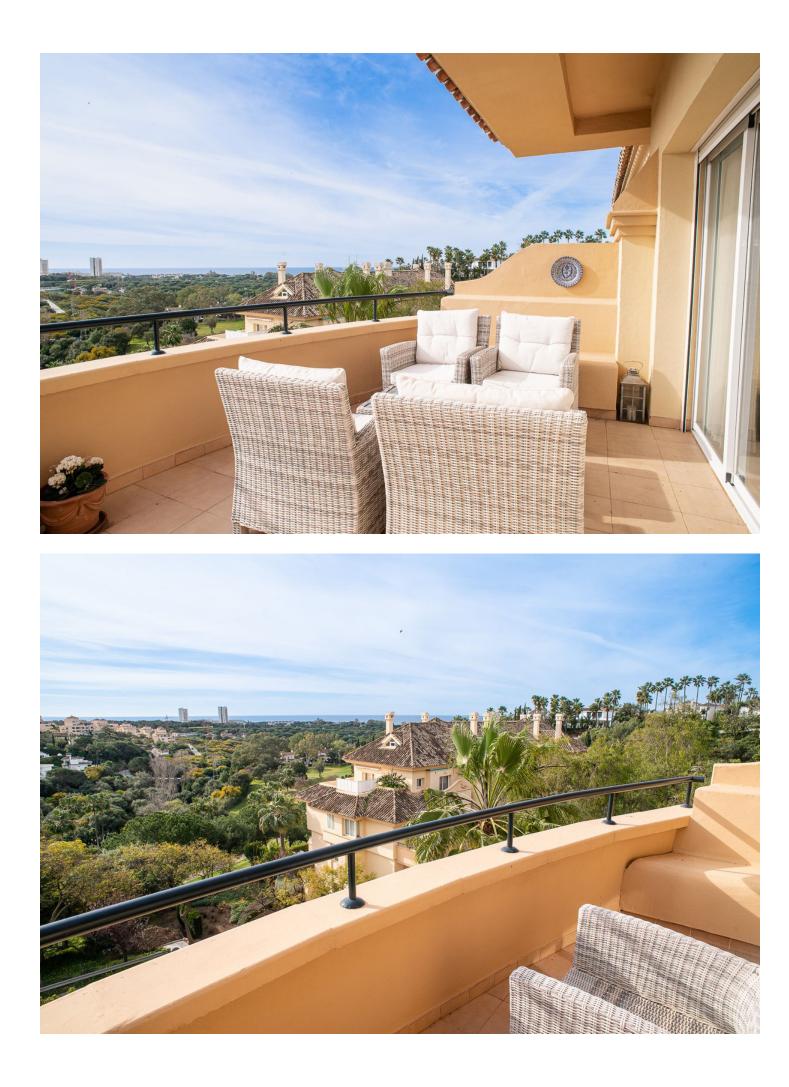

## Elviria Apartment 2 2 98 m2 Holiday apartment with a beautiful panoramic view from the terrace where you can enjoy your meals and relax in silence on the lourge set. The apartment has two bedrooms, one with its own bathroom, the other bathroom is separated so it

can be used by guests. The second bedroom has direct access to the terrace. The open kitchen is fully equipped for preparing meals, the living room has a comfortable sofa and TV, as well as a dining area. The urbanisation has marvellous and idyllic gardens, which will lead you to the community pool. Moreover it has its own 9-hole golf course, a driving range and sports complex with tennis courts, a gym and a sauna. Furthermore, there is a clubhouse with a Michelin star restaurant "El Lago" overlooking the lake. It is close to the best beaches in Marbella and the most famous beach clubs such as "Nikki Beach", "Hotel Don Carlos" and "La Cabânne" in the hotel "Los Monteros" and typical Spanish beach bars "chiringuitos". There are also several 18-hole golf courses in the area, such as Santa Maria Golf, Santa Clara Golf and Marbella Golf. In a unique and incomparable location, Elviria Hills is only a 5-minute drive (15-20 minutes walk) from the Elviria Shopping Center which has all the necessary amenities (supermarkets, banks, restaurants, pharmacies, hairdressers, post office, dentists, etc.). The closest beach "Playa de las Chapas" is only a 6-minute drive away and offers amazing "chiringuitos", such as "Lido Beach". The apartment is only 30 minutes away from the airport. VFT/MA/59757