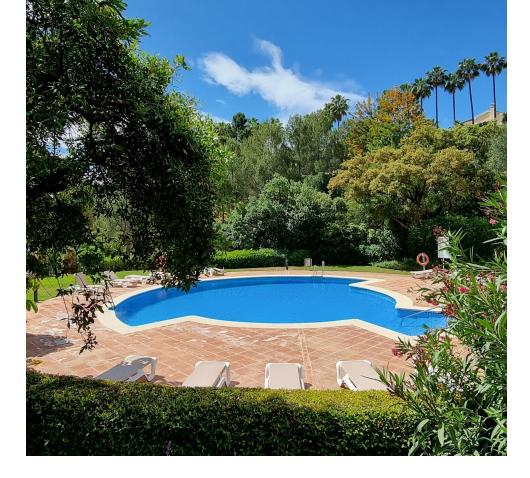

can be used by guests. The second bedroom has direct access to the terrace. The open kitchen is fully equipped for preparing meals, the living room has a comfortable sofa and TV, as well as a dining area. The urbanisation has marvellous and idyllic gardens, which will lead you to the community pool. Moreover it has its own 9-hole golf course, a driving range and sports complex with tennis courts, a gym and a sauna. Furthermore, there is a clubhouse with a Michelin star restaurant "El Lago" overlooking the lake. It is close to the best beaches in Marbella and the most famous beach clubs such as "Nikki Beach", "Hotel Don Carlos" and "La Cabânne" in the hotel "Los Monteros" and typical Spanish beach bars "chiringuitos". There are also several 18-hole golf courses in the area, such as Santa Maria Golf, Santa Clara Golf and Marbella Golf. In a unique and incomparable location, Elviria Hills is only a 5-minute drive (15-20 minutes walk) from the Elviria Shopping Center which has all the necessary amenities (supermarkets, banks, restaurants, pharmacies, hairdressers, post office, dentists, etc.). The closest beach "Playa de las Chapas" is only a 6-minute drive away and offers amazing "chiringuitos", such as "Lido Beach". The apartment is only 30 minutes away from the airport. VFT/MA/59757

Electric Blinds Entry Phone Pool Communal Children`s Pool

Furniture Fully Furnished

Parking Underground Private Climate Control Air Conditioning Hot A/C Cold A/C

Kitchen Fully Fitted

Utilities Electricity