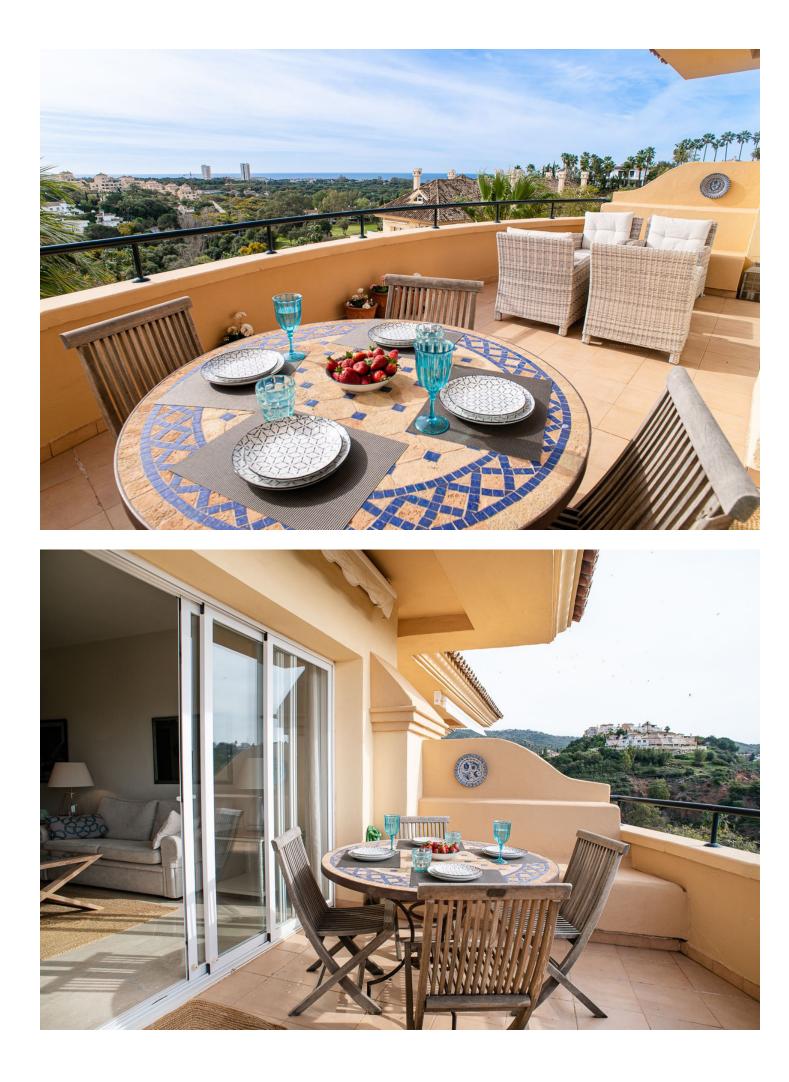

## Elviria Apartment 2 2 98 m2 Holiday apartment with a beautiful panoramic view from the terrace where you can enjoy your meals and relax in silence on the lourge set. The apartment has two bedrooms, one with its own bathroom, the other bathroom is separated so it

can be used by guests. The second bedroom has direct access to the terrace. The open kitchen is fully equipped for preparing meals, the living room has a comfortable sofa and TV, as well as a dining area. The urbanisation has marvellous and idyllic gardens, which will lead you to the community pool. Moreover it has its own 9-hole golf course, a driving range and sports complex with tennis courts, a gym and a sauna. Furthermore, there is a clubhouse with a Michelin star restaurant "El Lago" overlooking the lake. It is close to the best beaches in Marbella and the most famous beach clubs such as "Nikki Beach", "Hotel Don Carlos" and "La Cabânne" in the hotel "Los Monteros" and typical Spanish beach bars "chiringuitos". There are also several 18-hole golf courses in the area, such as Santa Maria Golf, Santa Clara Golf and Marbella Golf. In a unique and incomparable location, Elviria Hills is only a 5-minute drive (15-20 minutes walk) from the Elviria Shopping Center which has all the necessary amenities (supermarkets, banks, restaurants, pharmacies, hairdressers, post office, dentists, etc.). The closest beach "Playa de las Chapas" is only a 6-minute drive away and offers amazing "chiringuitos", such as "Lido Beach". The apartment is only 30 minutes away from the airport. VFT/MA/59757

## Setting

Close To Golf Close To Shops Close To Sea Urbanisation

Views Sea Mountain Panoramic

Garden Communal

Category Golf Holiday Homes Condition Good

Features Lift Satellite TV WiFi Marble Flooring Fiber Optic Security