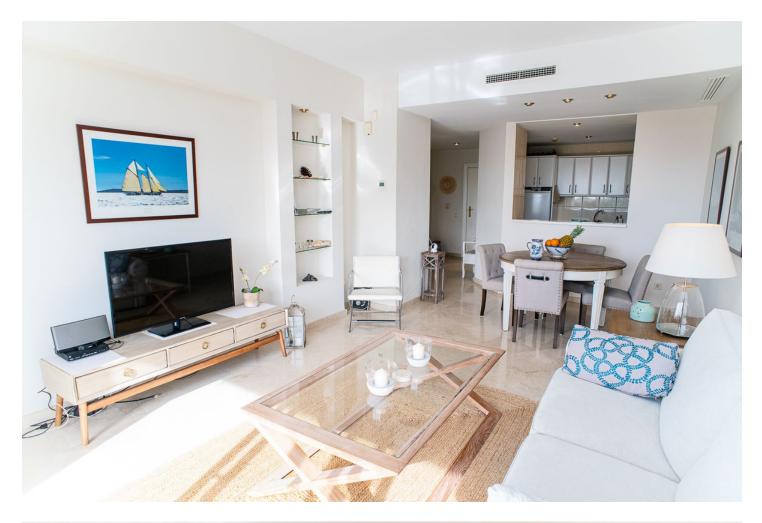

## Elviria Apartment 2 2 98 m2 Holiday apartment with a beautiful panoramic view from the terrace where you can enjoy your meals and relax in silence on the lourge set. The apartment has two bedrooms, one with its own bathroom, the other bathroom is separated so it

can be used by guests. The second bedroom has direct access to the terrace. The open kitchen is fully equipped for preparing meals, the living room has a comfortable sofa and TV, as well as a dining area. The urbanisation has marvellous and idyllic gardens, which will lead you to the community pool. Moreover it has its own 9-hole golf course, a driving range and sports complex with tennis courts, a gym and a sauna. Furthermore, there is a clubhouse with a Michelin star restaurant "El Lago" overlooking the lake. It is close to the best beaches in Marbella and the most famous beach clubs such as "Nikki Beach", "Hotel Don Carlos" and "La Cabânne" in the hotel "Los Monteros" and typical Spanish beach bars "chiringuitos". There are also several 18-hole golf courses in the area, such as Santa Maria Golf, Santa Clara Golf and Marbella Golf. In a unique and incomparable location, Elviria Hills is only a 5-minute drive (15-20 minutes walk) from the Elviria Shopping Center which has all the necessary amenities (supermarkets, banks, restaurants, pharmacies, hairdressers, post office, dentists, etc.). The closest beach "Playa de las Chapas" is only a 6-minute drive away and offers amazing "chiringuitos", such as "Lido Beach". The apartment is only 30 minutes away from the airport. VFT/MA/59757