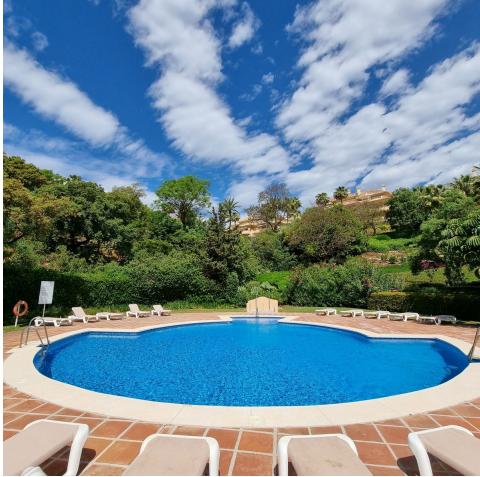

can be used by guests. The second bedroom has direct access to the terrace. The open kitchen is fully equipped for preparing meals, the living room has a comfortable sofa and TV, as well as a dining area. The urbanisation has marvellous and idyllic gardens, which will lead you to the community pool. Moreover it has its own 9-hole golf course, a driving range and sports complex with tennis courts, a gym and a sauna. Furthermore, there is a clubhouse with a Michelin star restaurant "El Lago" overlooking the lake. It is close to the best beaches in Marbella and the most famous beach clubs such as "Nikki Beach", "Hotel Don Carlos" and "La Cabânne" in the hotel "Los Monteros" and typical Spanish beach bars "chiringuitos". There are also several 18-hole golf courses in the area, such as Santa Maria Golf, Santa Clara Golf and Marbella Golf. In a unique and incomparable location, Elviria Hills is only a 5-minute drive (15-20 minutes walk) from the Elviria Shopping Center which has all the necessary amenities (supermarkets, banks, restaurants, pharmacies, hairdressers, post office, dentists, etc.). The closest beach "Playa de las Chapas" is only a 6-minute drive away and offers amazing "chiringuitos", such as "Lido Beach". The apartment is only 30 minutes away from the airport. VFT/MA/59757

Electric Blinds Entry Phone Pool Communal Children`s Pool

Furniture Fully Furnished

Parking Underground Private Climate Control Air Conditioning Hot A/C Cold A/C

Kitchen Fully Fitted

Utilities Electricity