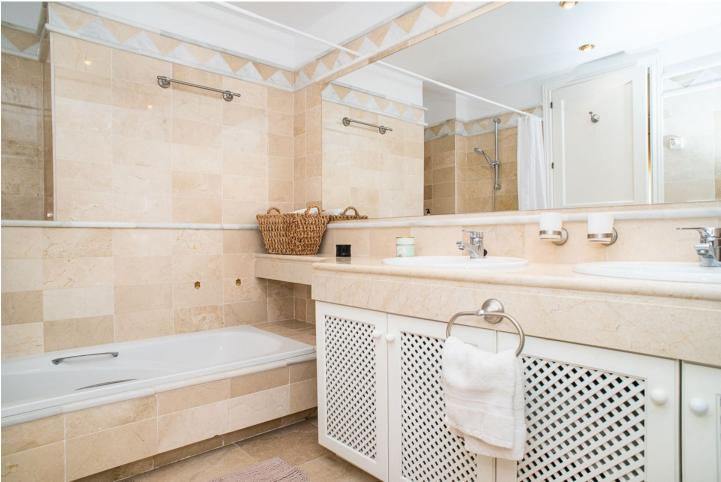

## Elviria Apartment 2 2 98 m2 Holiday apartment with a beautiful panoramic view from the terrace where you can enjoy your meals and relax in silence on the lourge set. The apartment has two bedrooms, one with its own bathroom, the other bathroom is separated so it