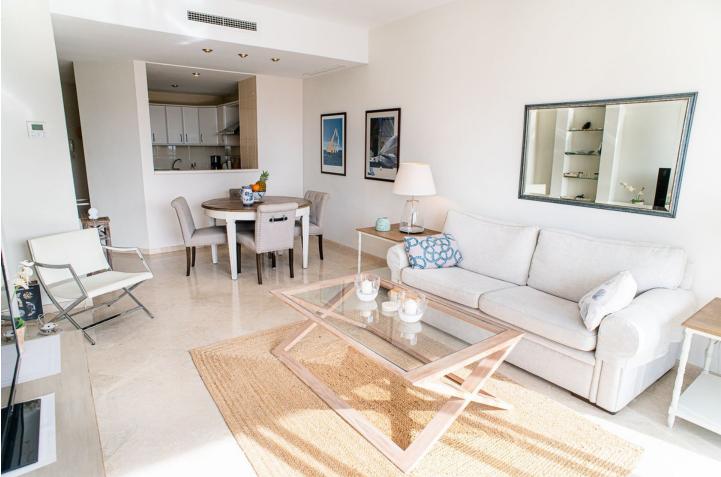

## Elviria Apartment 2 2 98 m2 Holiday apartment with a beautiful panoramic view from the terrace where you can enjoy your meals and relax in silence on the lourge set. The apartment has two bedrooms, one with its own bathroom, the other bathroom is separated so it

can be used by guests. The second bedroom has direct access to the terrace. The open kitchen is fully equipped for preparing meals, the living room has a comfortable sofa and TV, as well as a dining area. The urbanisation has marvellous and idyllic gardens, which will lead you to the community pool. Moreover it has its own 9-hole golf course, a driving range and sports complex with tennis courts, a gym and a sauna. Furthermore, there is a clubhouse with a Michelin star restaurant "El Lago" overlooking the lake. It is close to the best beaches in Marbella and the most famous beach clubs such as "Nikki Beach", "Hotel Don Carlos" and "La Cabânne" in the hotel "Los Monteros" and typical Spanish beach bars "chiringuitos". There are also several 18-hole golf courses in the area, such as Santa Maria Golf, Santa Clara Golf and Marbella Golf. In a unique and incomparable location, Elviria Hills is only a 5-minute drive (15-20 minutes walk) from the Elviria Shopping Center which has all the necessary amenities (supermarkets, banks, restaurants, pharmacies, hairdressers, post office, dentists, etc.). The closest beach "Playa de las Chapas" is only a 6-minute drive away and offers amazing "chiringuitos", such as "Lido Beach". The apartment is only 30 minutes away from the airport. VFT/MA/59757