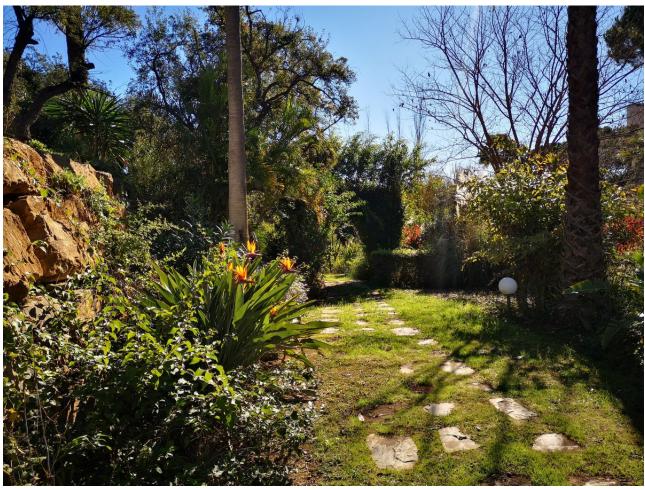

## Short Term Rental - Apartment - Elviria 980€ / Week

Elviria Apartment

3

2

110 m<sup>2</sup>

Casa Jolasol is a beautiful 110m2 recently renovated first floor apartment with panoramic sea and garden views and the highlight is definitely the amount of sunshine on it's 65m2 terrace. It is a modern 3 bedroom/2 bathroom apartment which is available for short and medium term holiday rentals for up to 6 guests during the whole year. The terrace has plenty of seating, loungers and chillout sofa as well as automatic shades for when it gets too warm. The living area has dining for 6, 2 comfortable sofas, Sonos sound centre and flat screen TV showing a wide range of international tv channels. The Master Bedroom has a 180cm double bed and ensuite bathroom, 2nd Bedroom 180cm double bed and 3rd bedroom 2 single beds. These bedrooms share the family Shower room. The separate newly renovated kitchen is completely equipped with Nespresso Coffee maker and wine fridge. Located in the quality area of Marbella called Elviria, there are large supermarkets, bars and restaurants all within easy flat 10 minute walk and fabulous sandy beaches just 10 minutes further. There is a Children's Playground right opposite the apartment and Aventura Amazonia zip-wire park is just 10 minutes walk away. El Manantial de Santa Maria is a well established complex offering a choice of 4 swimming pools set in extensive gardens with decorative water features and plenty of open spaces. The location is perfect for families, golfers and tourists who want to be close to all amenities, beaches and golf courses with Cabopino port, Fuengirola and Marbella just a short drive away. Casa Jolasol is easily accessible from a secure entrance on the street and up one flight of steps. (No road noise and only 30 minutes from Malaga Airport.→) Santa Maria Golf Club is less than 10 minutes easy walk away.