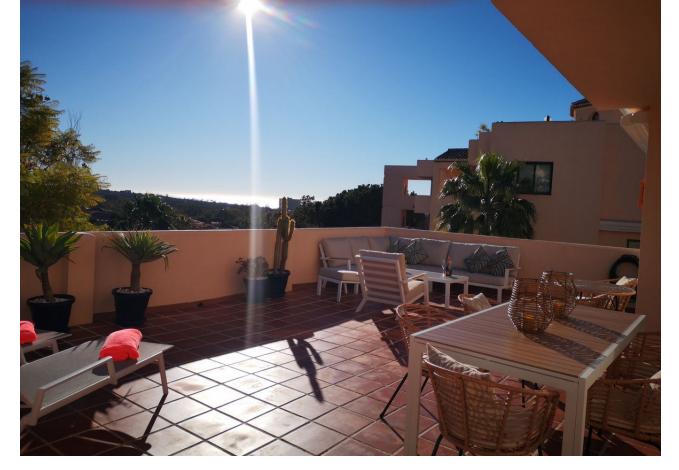

## Short Term Rental - Apartment - Elviria 980€ / Week

Elviria Apartment

3

2

110 m<sup>2</sup>

Casa Jolasol is a beautiful 110m2 recently renovated first floor apartment with panoramic sea and garden views and the highlight is definitely the amount of sunshine on it's 65m2 terrace. It is a modern 3 bedroom/2 bathroom apartment which is available for short and medium term holiday rentals for up to 6 guests during the whole year. The terrace has plenty of seating, loungers and chillout sofa as well as automatic shades for when it gets too warm. The living area has dining for 6, 2 comfortable sofas, Sonos sound centre and flat screen TV showing a wide range of international tv channels. The Master Bedroom has a 180cm double bed and ensuite bathroom, 2nd Bedroom 180cm double bed and 3rd bedroom 2 single beds. These bedrooms share the family Shower room. The separate newly renovated kitchen is completely equipped with Nespresso Coffee maker and wine fridge. Located in the quality area of Marbella called Elviria, there are large supermarkets, bars and restaurants all within easy flat 10 minute walk and fabulous sandy beaches just 10 minutes further. There is a Children's Playground right opposite the apartment and Aventura Amazonia zip-wire park is just 10 minutes walk away. El Manantial de Santa Maria is a well established complex offering a choice of 4 swimming pools set in extensive gardens with decorative water features and plenty of open spaces. The location is perfect for families, golfers and tourists who want to be close to all amenities, beaches and golf courses with Cabopino port, Fuengirola and Marbella just a short drive away. Casa Jolasol is easily accessible from a secure entrance on the street and up one flight of steps. (No road noise and only 30 minutes from Malaga Airport.→) Santa Maria Golf Club is less than 10 minutes easy walk away.