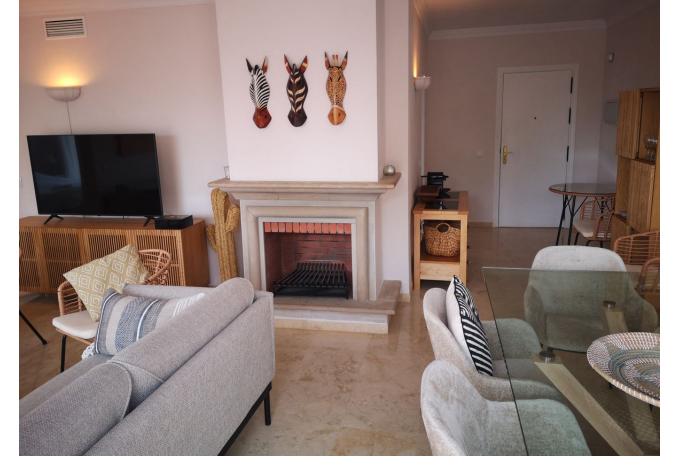

## Short Term Rental - Apartment - Elviria 980€ / Week

Elviria Apartment

3

2

110 m<sup>2</sup>

Casa Jolasol is a beautiful 110m2 recently renovated first floor apartment with panoramic sea and garden views and the highlight is definitely the amount of sunshine on it's 65m2 terrace. It is a modern 3 bedroom/2 bathroom apartment which is available for short and medium term holiday rentals for up to 6 guests during the whole year. The terrace has plenty of seating, loungers and chillout sofa as well as automatic shades for when it gets too warm. The living area has dining for 6, 2 comfortable sofas, Sonos sound centre and flat screen TV showing a wide range of international tv channels. The Master Bedroom has a 180cm double bed and ensuite bathroom, 2nd Bedroom 180cm double bed and 3rd bedroom 2 single beds. These bedrooms share the family Shower room. The separate newly renovated kitchen is completely equipped with Nespresso Coffee maker and wine fridge. Located in the quality area of Marbella called Elviria, there are large supermarkets, bars and restaurants all within easy flat 10 minute walk and fabulous sandy beaches just 10 minutes further. There is a Children's Playground right opposite the apartment and Aventura Amazonia zip-wire park is just 10 minutes walk away. El Manantial de Santa Maria is a well established complex offering a choice of 4 swimming pools set in extensive gardens with decorative water features and plenty of open spaces. The location is perfect for families, golfers and tourists who want to be close to all amenities, beaches and golf courses with Cabopino port, Fuengirola and Marbella just a short drive away. Casa Jolasol is easily accessible from a secure entrance on the street and up one flight of steps. (No road noise and only 30 minutes from Malaga Airport.→) Santa Maria Golf Club is less than 10 minutes easy walk away.