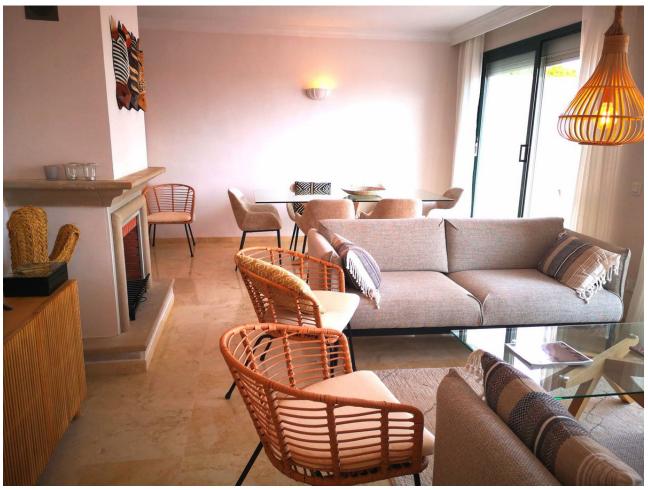

## Short Term Rental - Apartment - Elviria 980€ / Week

Elviria Apartment

3

2

110 m<sup>2</sup>

Casa Jolasol is a beautiful 110m2 recently renovated first floor apartment with panoramic sea and garden views and the highlight is definitely the amount of sunshine on it's 65m2 terrace. It is a modern 3 bedroom/2 bathroom apartment which is available for short and medium term holiday rentals for up to 6 guests during the whole year. The terrace has plenty of seating, loungers and chillout sofa as well as automatic shades for when it gets too warm. The living area has dining for 6, 2 comfortable sofas, Sonos sound centre and flat screen TV showing a wide range of international tv channels. The Master Bedroom has a 180cm double bed and ensuite bathroom, 2nd Bedroom 180cm double bed and 3rd bedroom 2 single beds. These bedrooms share the family Shower room. The separate newly renovated kitchen is completely equipped with Nespresso Coffee maker and wine fridge. Located in the quality area of Marbella called Elviria, there are large supermarkets, bars and restaurants all within easy flat 10 minute walk and fabulous sandy beaches just 10 minutes further. There is a Children's Playground right opposite the apartment and Aventura Amazonia zip-wire park is just 10 minutes walk away. El Manantial de Santa Maria is a well established complex offering a choice of 4 swimming pools set in extensive gardens with decorative water features and plenty of open spaces. The location is perfect for families, golfers and tourists who want to be close to all amenities, beaches and golf courses with Cabopino port, Fuengirola and Marbella just a short drive away. Casa Jolasol is easily accessible from a secure entrance on the street and up one flight of steps. (No road noise and only 30 minutes from Malaga Airport.→) Santa Maria Golf Club is less than 10 minutes easy walk away.