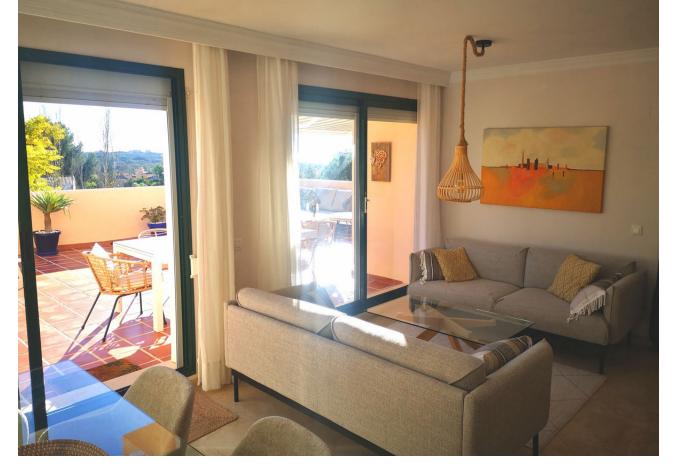

## Short Term Rental - Apartment - Elviria 980€ / Week

Elviria Apartment

3

2

110 m<sup>2</sup>

Casa Jolasol is a beautiful 110m2 recently renovated first floor apartment with panoramic sea and garden views and the highlight is definitely the amount of sunshine on it's 65m2 terrace. It is a modern 3 bedroom/2 bathroom apartment which is available for short and medium term holiday rentals for up to 6 guests during the whole year. The terrace has plenty of seating, loungers and chillout sofa as well as automatic shades for when it gets too warm. The living area has dining for 6, 2 comfortable sofas, Sonos sound centre and flat screen TV showing a wide range of international tv channels. The Master Bedroom has a 180cm double bed and ensuite bathroom, 2nd Bedroom 180cm double bed and 3rd bedroom 2 single beds. These bedrooms share the family Shower room. The separate newly renovated kitchen is completely equipped with Nespresso Coffee maker and wine fridge. Located in the quality area of Marbella called Elviria, there are large supermarkets, bars and restaurants all within easy flat 10 minute walk and fabulous sandy beaches just 10 minutes further. There is a Children's Playground right opposite the apartment and Aventura Amazonia zip-wire park is just 10 minutes walk away. El Manantial de Santa Maria is a well established complex offering a choice of 4 swimming pools set in extensive gardens with decorative water features and plenty of open spaces. The location is perfect for families, golfers and tourists who want to be close to all amenities, beaches and golf courses with Cabopino port, Fuengirola and Marbella just a short drive away. Casa Jolasol is easily accessible from a secure entrance on the street and up one flight of steps. (No road noise and only 30 minutes from Malaga Airport.→) Santa Maria Golf Club is less than 10 minutes easy walk away.