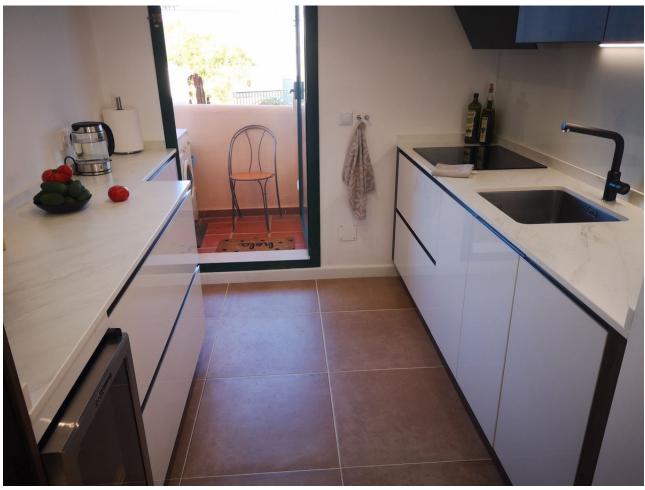

## Short Term Rental - Apartment - Elviria 980€ / Week

Elviria Apartment

3

2

110 m<sup>2</sup>

Casa Jolasol is a beautiful 110m2 recently renovated first floor apartment with panoramic sea and garden views and the highlight is definitely the amount of sunshine on it's 65m2 terrace. It is a modern 3 bedroom/2 bathroom apartment which is available for short and medium term holiday rentals for up to 6 guests during the whole year. The terrace has plenty of seating, loungers and chillout sofa as well as automatic shades for when it gets too warm. The living area has dining for 6, 2 comfortable sofas, Sonos sound centre and flat screen TV showing a wide range of international tv channels. The Master Bedroom has a 180cm double bed and ensuite bathroom, 2nd Bedroom 180cm double bed and 3rd bedroom 2 single beds. These bedrooms share the family Shower room. The separate newly renovated kitchen is completely equipped with Nespresso Coffee maker and wine fridge. Located in the quality area of Marbella called Elviria, there are large supermarkets, bars and restaurants all within easy flat 10 minute walk and fabulous sandy beaches just 10 minutes further. There is a Children's Playground right opposite the apartment and Aventura Amazonia zip-wire park is just 10 minutes walk away. El Manantial de Santa Maria is a well established complex offering a choice of 4 swimming pools set in extensive gardens with decorative water features and plenty of open spaces. The location is perfect for families, golfers and tourists who want to be close to all amenities, beaches and golf courses with Cabopino port, Fuengirola and Marbella just a short drive away. Casa Jolasol is easily accessible from a secure entrance on the street and up one flight of steps. (No road noise and only 30 minutes from Malaga Airport.→) Santa Maria Golf Club is less than 10 minutes easy walk away.