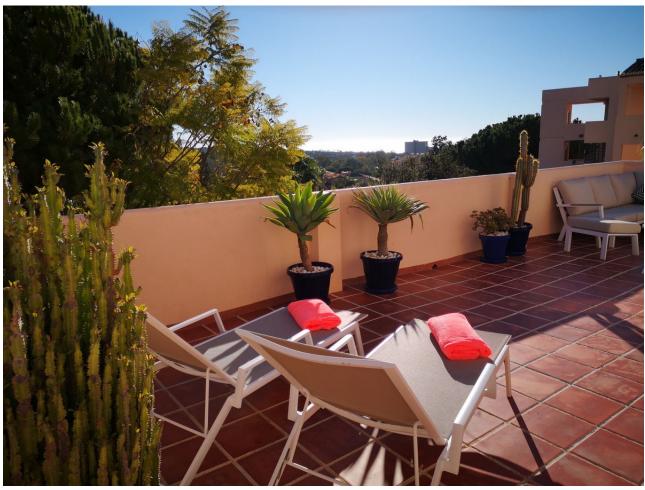

## Short Term Rental - Apartment - Elviria 980€ / Week

Elviria Apartment

3

2

110 m<sup>2</sup>

Casa Jolasol is a beautiful 110m2 recently renovated first floor apartment with panoramic sea and garden views and the highlight is definitely the amount of sunshine on it's 65m2 terrace. It is a modern 3 bedroom/2 bathroom apartment which is available for short and medium term holiday rentals for up to 6 guests during the whole year. The terrace has plenty of seating, loungers and chillout sofa as well as automatic shades for when it gets too warm. The living area has dining for 6, 2 comfortable sofas, Sonos sound centre and flat screen TV showing a wide range of international tv channels. The Master Bedroom has a 180cm double bed and ensuite bathroom, 2nd Bedroom 180cm double bed and 3rd bedroom 2 single beds. These bedrooms share the family Shower room. The separate newly renovated kitchen is completely equipped with Nespresso Coffee maker and wine fridge. Located in the quality area of Marbella called Elviria, there are large supermarkets, bars and restaurants all within easy flat 10 minute walk and fabulous sandy beaches just 10 minutes further. There is a Children's Playground right opposite the apartment and Aventura Amazonia zip-wire park is just 10 minutes walk away. El Manantial de Santa Maria is a well established complex offering a choice of 4 swimming pools set in extensive gardens with decorative water features and plenty of open spaces. The location is perfect for families, golfers and tourists who want to be close to all amenities, beaches and golf courses with Cabopino port, Fuengirola and Marbella just a short drive away. Casa Jolasol is easily accessible from a secure entrance on the street and up one flight of steps. (No road noise and only 30 minutes from Malaga Airport.→) Santa Maria Golf Club is less than 10 minutes easy walk away.