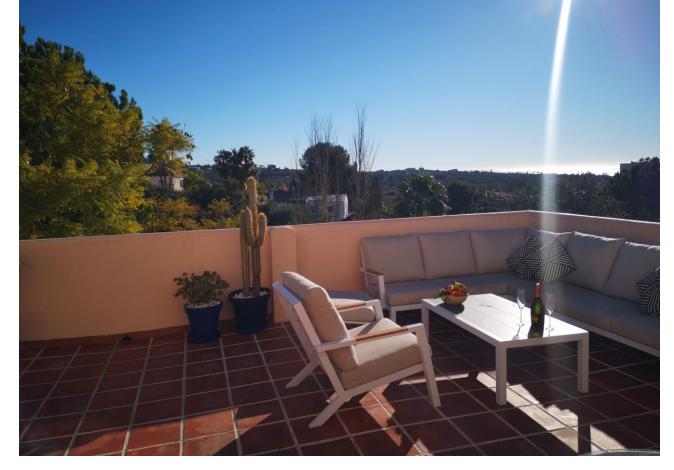

## Short Term Rental - Apartment - Elviria 980€ / Week

Elviria Apartment

3

2

110 m<sup>2</sup>

Casa Jolasol is a beautiful 110m2 recently renovated first floor apartment with panoramic sea and garden views and the highlight is definitely the amount of sunshine on it's 65m2 terrace. It is a modern 3 bedroom/2 bathroom apartment which is available for short and medium term holiday rentals for up to 6 guests during the whole year. The terrace has plenty of seating, loungers and chillout sofa as well as automatic shades for when it gets too warm. The living area has dining for 6, 2 comfortable sofas, Sonos sound centre and flat screen TV showing a wide range of international tv channels. The Master Bedroom has a 180cm double bed and ensuite bathroom, 2nd Bedroom 180cm double bed and 3rd bedroom 2 single beds. These bedrooms share the family Shower room. The separate newly renovated kitchen is completely equipped with Nespresso Coffee maker and wine fridge. Located in the quality area of Marbella called Elviria, there are large supermarkets, bars and restaurants all within easy flat 10 minute walk and fabulous sandy beaches just 10 minutes further. There is a Children's Playground right opposite the apartment and Aventura Amazonia zip-wire park is just 10 minutes walk away. El Manantial de Santa Maria is a well established complex offering a choice of 4 swimming pools set in extensive gardens with decorative water features and plenty of open spaces. The location is perfect for families, golfers and tourists who want to be close to all amenities, beaches and golf courses with Cabopino port, Fuengirola and Marbella just a short drive away. Casa Jolasol is easily accessible from a secure entrance on the street and up one flight of steps. (No road noise and only 30 minutes from Malaga Airport.→) Santa Maria Golf Club is less than 10 minutes easy walk away.