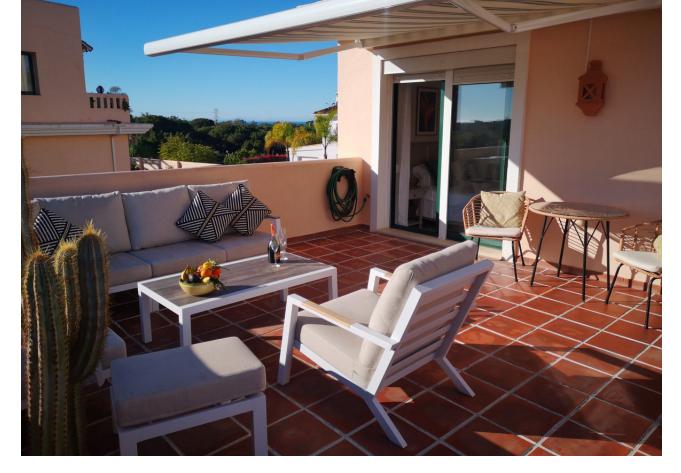

## Short Term Rental - Apartment - Elviria 980€ / Week

Elviria Apartment

3

2

110 m<sup>2</sup>

Casa Jolasol is a beautiful 110m2 recently renovated first floor apartment with panoramic sea and garden views and the highlight is definitely the amount of sunshine on it's 65m2 terrace. It is a modern 3 bedroom/2 bathroom apartment which is available for short and medium term holiday rentals for up to 6 guests during the whole year. The terrace has plenty of seating, loungers and chillout sofa as well as automatic shades for when it gets too warm. The living area has dining for 6, 2 comfortable sofas, Sonos sound centre and flat screen TV showing a wide range of international tv channels. The Master Bedroom has a 180cm double bed and ensuite bathroom, 2nd Bedroom 180cm double bed and 3rd bedroom 2 single beds. These bedrooms share the family Shower room. The separate newly renovated kitchen is completely equipped with Nespresso Coffee maker and wine fridge. Located in the quality area of Marbella called Elviria, there are large supermarkets, bars and restaurants all within easy flat 10 minute walk and fabulous sandy beaches just 10 minutes further. There is a Children's Playground right opposite the apartment and Aventura Amazonia zip-wire park is just 10 minutes walk away. El Manantial de Santa Maria is a well established complex offering a choice of 4 swimming pools set in extensive gardens with decorative water features and plenty of open spaces. The location is perfect for families, golfers and tourists who want to be close to all amenities, beaches and golf courses with Cabopino port, Fuengirola and Marbella just a short drive away. Casa Jolasol is easily accessible from a secure entrance on the street and up one flight of steps. (No road noise and only 30 minutes from Malaga Airport.→) Santa Maria Golf Club is less than 10 minutes easy walk away.