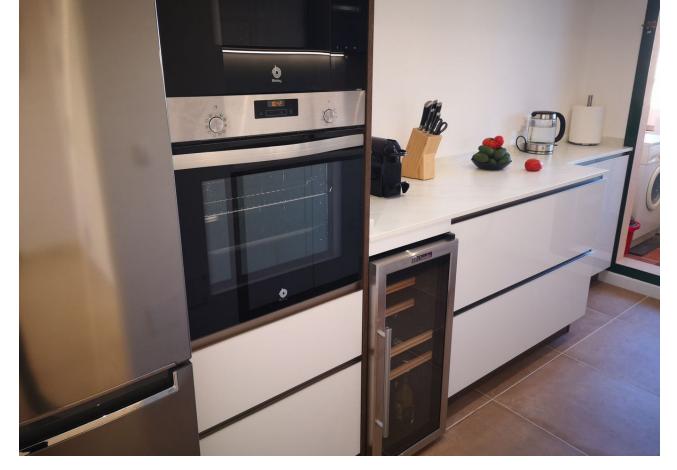

## Short Term Rental - Apartment - Elviria 980€ / Week

Elviria Apartment

3

2

110 m<sup>2</sup>

Casa Jolasol is a beautiful 110m2 recently renovated first floor apartment with panoramic sea and garden views and the highlight is definitely the amount of sunshine on it's 65m2 terrace. It is a modern 3 bedroom/2 bathroom apartment which is available for short and medium term holiday rentals for up to 6 guests during the whole year. The terrace has plenty of seating, loungers and chillout sofa as well as automatic shades for when it gets too warm. The living area has dining for 6, 2 comfortable sofas, Sonos sound centre and flat screen TV showing a wide range of international tv channels. The Master Bedroom has a 180cm double bed and ensuite bathroom, 2nd Bedroom 180cm double bed and 3rd bedroom 2 single beds. These bedrooms share the family Shower room. The separate newly renovated kitchen is completely equipped with Nespresso Coffee maker and wine fridge. Located in the quality area of Marbella called Elviria, there are large supermarkets, bars and restaurants all within easy flat 10 minute walk and fabulous sandy beaches just 10 minutes further. There is a Children's Playground right opposite the apartment and Aventura Amazonia zip-wire park is just 10 minutes walk away. El Manantial de Santa Maria is a well established complex offering a choice of 4 swimming pools set in extensive gardens with decorative water features and plenty of open spaces. The location is perfect for families, golfers and tourists who want to be close to all amenities, beaches and golf courses with Cabopino port, Fuengirola and Marbella just a short drive away. Casa Jolasol is easily accessible from a secure entrance on the street and up one flight of steps. (No road noise and only 30 minutes from Malaga Airport.→) Santa Maria Golf Club is less than 10 minutes easy walk away.