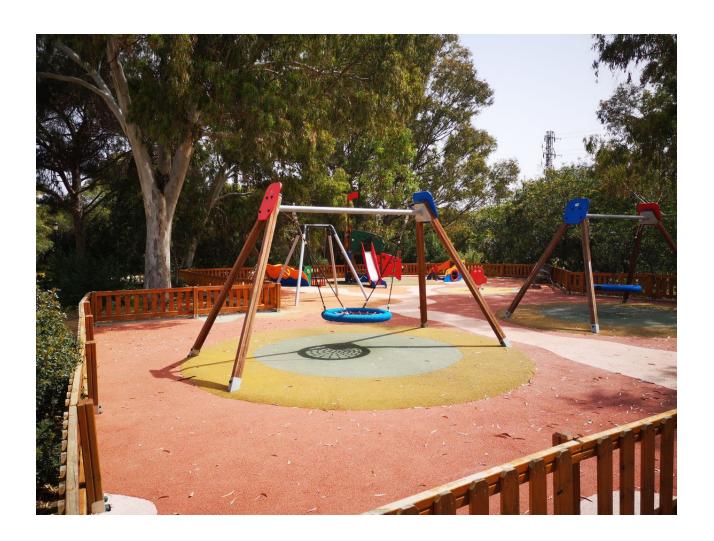

## Short Term Rental - Apartment - Elviria 980€ / Week

Elviria Apartment

3

2

110 m<sup>2</sup>

Casa Jolasol is a beautiful 110m2 recently renovated first floor apartment with panoramic sea and garden views and the highlight is definitely the amount of sunshine on it's 65m2 terrace. It is a modern 3 bedroom/2 bathroom apartment which is available for short and medium term holiday rentals for up to 6 guests during the whole year. The terrace has plenty of seating, loungers and chillout sofa as well as automatic shades for when it gets too warm. The living area has dining for 6, 2 comfortable sofas, Sonos sound centre and flat screen TV showing a wide range of international tv channels. The Master Bedroom has a 180cm double bed and ensuite bathroom, 2nd Bedroom 180cm double bed and 3rd bedroom 2 single beds. These bedrooms share the family Shower room. The separate newly renovated kitchen is completely equipped with Nespresso Coffee maker and wine fridge. Located in the quality area of Marbella called Elviria, there are large supermarkets, bars and restaurants all within easy flat 10 minute walk and fabulous sandy beaches just 10 minutes further. There is a Children's Playground right opposite the apartment and Aventura Amazonia zip-wire park is just 10 minutes walk away. El Manantial de Santa Maria is a well established complex offering a choice of 4 swimming pools set in extensive gardens with decorative water features and plenty of open spaces. The location is perfect for families, golfers and tourists who want to be close to all amenities, beaches and golf courses with Cabopino port, Fuengirola and Marbella just a short drive away. Casa Jolasol is easily accessible from a secure entrance on the street and up one flight of steps. (No road noise and only 30 minutes from Malaga Airport.→) Santa Maria Golf Club is less than 10 minutes easy walk away.