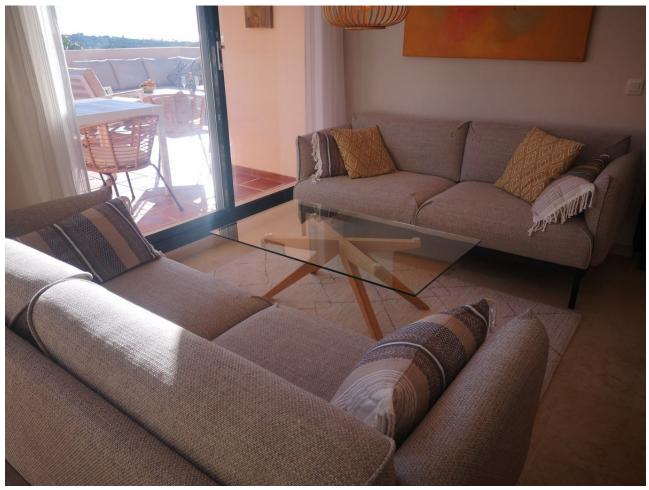

## Short Term Rental - Apartment - Elviria 980€ / Week

Elviria Apartment

3

2

110 m<sup>2</sup>

Casa Jolasol is a beautiful 110m2 recently renovated first floor apartment with panoramic sea and garden views and the highlight is definitely the amount of sunshine on it's 65m2 terrace. It is a modern 3 bedroom/2 bathroom apartment which is available for short and medium term holiday rentals for up to 6 guests during the whole year. The terrace has plenty of seating, loungers and chillout sofa as well as automatic shades for when it gets too warm. The living area has dining for 6, 2 comfortable sofas, Sonos sound centre and flat screen TV showing a wide range of international tv channels. The Master Bedroom has a 180cm double bed and ensuite bathroom, 2nd Bedroom 180cm double bed and 3rd bedroom 2 single beds. These bedrooms share the family Shower room. The separate newly renovated kitchen is completely equipped with Nespresso Coffee maker and wine fridge. Located in the quality area of Marbella called Elviria, there are large supermarkets, bars and restaurants all within easy flat 10 minute walk and fabulous sandy beaches just 10 minutes further. There is a Children's Playground right opposite the apartment and Aventura Amazonia zip-wire park is just 10 minutes walk away. El Manantial de Santa Maria is a well established complex offering a choice of 4 swimming pools set in extensive gardens with decorative water features and plenty of open spaces. The location is perfect for families, golfers and tourists who want to be close to all amenities, beaches and golf courses with Cabopino port, Fuengirola and Marbella just a short drive away. Casa Jolasol is easily accessible from a secure entrance on the street and up one flight of steps. (No road noise and only 30 minutes from Malaga Airport.→) Santa Maria Golf Club is less than 10 minutes easy walk away.