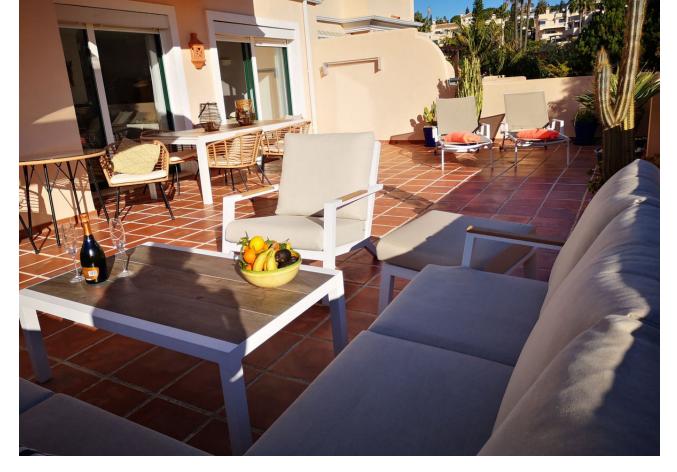

## Short Term Rental - Apartment - Elviria 980€ / Week

Elviria Apartment

3

2

110 m<sup>2</sup>

Casa Jolasol is a beautiful 110m2 recently renovated first floor apartment with panoramic sea and garden views and the highlight is definitely the amount of sunshine on it's 65m2 terrace. It is a modern 3 bedroom/2 bathroom apartment which is available for short and medium term holiday rentals for up to 6 guests during the whole year. The terrace has plenty of seating, loungers and chillout sofa as well as automatic shades for when it gets too warm. The living area has dining for 6, 2 comfortable sofas, Sonos sound centre and flat screen TV showing a wide range of international tv channels. The Master Bedroom has a 180cm double bed and ensuite bathroom, 2nd Bedroom 180cm double bed and 3rd bedroom 2 single beds. These bedrooms share the family Shower room. The separate newly renovated kitchen is completely equipped with Nespresso Coffee maker and wine fridge. Located in the quality area of Marbella called Elviria, there are large supermarkets, bars and restaurants all within easy flat 10 minute walk and fabulous sandy beaches just 10 minutes further. There is a Children's Playground right opposite the apartment and Aventura Amazonia zip-wire park is just 10 minutes walk away. El Manantial de Santa Maria is a well established complex offering a choice of 4 swimming pools set in extensive gardens with decorative water features and plenty of open spaces. The location is perfect for families, golfers and tourists who want to be close to all amenities, beaches and golf courses with Cabopino port, Fuengirola and Marbella just a short drive away. Casa Jolasol is easily accessible from a secure entrance on the street and up one flight of steps. (No road noise and only 30 minutes from Malaga Airport.→) Santa Maria Golf Club is less than 10 minutes easy walk away.