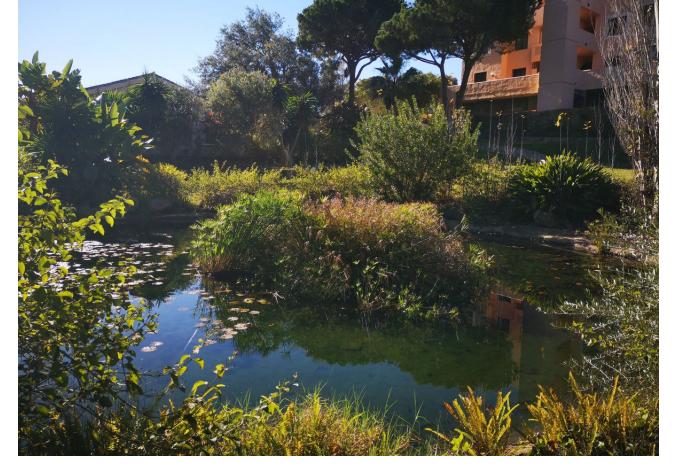

## Short Term Rental - Apartment - Elviria 980€ / Week

Elviria Apartment

3

2

110 m<sup>2</sup>

Casa Jolasol is a beautiful 110m2 recently renovated first floor apartment with panoramic sea and garden views and the highlight is definitely the amount of sunshine on it's 65m2 terrace. It is a modern 3 bedroom/2 bathroom apartment which is available for short and medium term holiday rentals for up to 6 guests during the whole year. The terrace has plenty of seating, loungers and chillout sofa as well as automatic shades for when it gets too warm. The living area has dining for 6, 2 comfortable sofas, Sonos sound centre and flat screen TV showing a wide range of international tv channels. The Master Bedroom has a 180cm double bed and ensuite bathroom, 2nd Bedroom 180cm double bed and 3rd bedroom 2 single beds. These bedrooms share the family Shower room. The separate newly renovated kitchen is completely equipped with Nespresso Coffee maker and wine fridge. Located in the quality area of Marbella called Elviria, there are large supermarkets, bars and restaurants all within easy flat 10 minute walk and fabulous sandy beaches just 10 minutes further. There is a Children's Playground right opposite the apartment and Aventura Amazonia zip-wire park is just 10 minutes walk away. El Manantial de Santa Maria is a well established complex offering a choice of 4 swimming pools set in extensive gardens with decorative water features and plenty of open spaces. The location is perfect for families, golfers and tourists who want to be close to all amenities, beaches and golf courses with Cabopino port, Fuengirola and Marbella just a short drive away. Casa Jolasol is easily accessible from a secure entrance on the street and up one flight of steps. (No road noise and only 30 minutes from Malaga Airport.→) Santa Maria Golf Club is less than 10 minutes easy walk away.