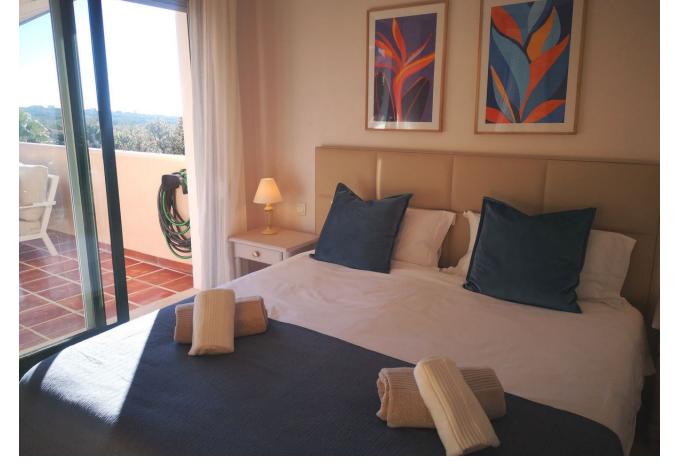

## Short Term Rental - Apartment - Elviria 980€ / Week

Elviria Apartment

3

2

110 m<sup>2</sup>

Casa Jolasol is a beautiful 110m2 recently renovated first floor apartment with panoramic sea and garden views and the highlight is definitely the amount of sunshine on it's 65m2 terrace. It is a modern 3 bedroom/2 bathroom apartment which is available for short and medium term holiday rentals for up to 6 guests during the whole year. The terrace has plenty of seating, loungers and chillout sofa as well as automatic shades for when it gets too warm. The living area has dining for 6, 2 comfortable sofas, Sonos sound centre and flat screen TV showing a wide range of international tv channels. The Master Bedroom has a 180cm double bed and ensuite bathroom, 2nd Bedroom 180cm double bed and 3rd bedroom 2 single beds. These bedrooms share the family Shower room. The separate newly renovated kitchen is completely equipped with Nespresso Coffee maker and wine fridge. Located in the quality area of Marbella called Elviria, there are large supermarkets, bars and restaurants all within easy flat 10 minute walk and fabulous sandy beaches just 10 minutes further. There is a Children's Playground right opposite the apartment and Aventura Amazonia zip-wire park is just 10 minutes walk away. El Manantial de Santa Maria is a well established complex offering a choice of 4 swimming pools set in extensive gardens with decorative water features and plenty of open spaces. The location is perfect for families, golfers and tourists who want to be close to all amenities, beaches and golf courses with Cabopino port, Fuengirola and Marbella just a short drive away. Casa Jolasol is easily accessible from a secure entrance on the street and up one flight of steps. (No road noise and only 30 minutes from Malaga Airport.→) Santa Maria Golf Club is less than 10 minutes easy walk away.