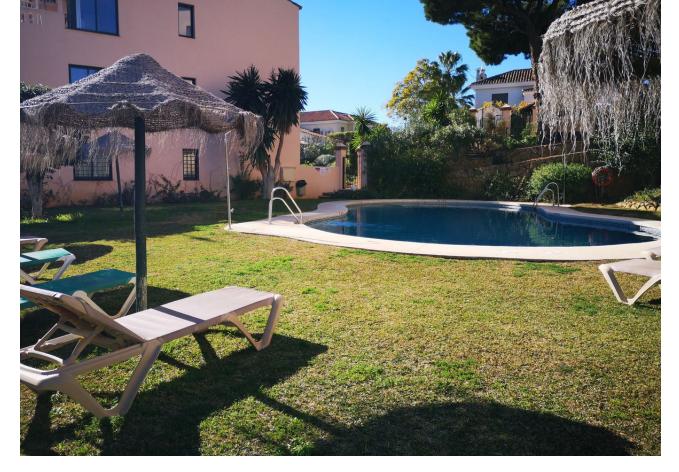

## Short Term Rental - Apartment - Elviria 980€ / Week

Elviria Apartment

3

2

110 m<sup>2</sup>

Casa Jolasol is a beautiful 110m2 recently renovated first floor apartment with panoramic sea and garden views and the highlight is definitely the amount of sunshine on it's 65m2 terrace. It is a modern 3 bedroom/2 bathroom apartment which is available for short and medium term holiday rentals for up to 6 guests during the whole year. The terrace has plenty of seating, loungers and chillout sofa as well as automatic shades for when it gets too warm. The living area has dining for 6, 2 comfortable sofas, Sonos sound centre and flat screen TV showing a wide range of international tv channels. The Master Bedroom has a 180cm double bed and ensuite bathroom, 2nd Bedroom 180cm double bed and 3rd bedroom 2 single beds. These bedrooms share the family Shower room. The separate newly renovated kitchen is completely equipped with Nespresso Coffee maker and wine fridge. Located in the quality area of Marbella called Elviria, there are large supermarkets, bars and restaurants all within easy flat 10 minute walk and fabulous sandy beaches just 10 minutes further. There is a Children's Playground right opposite the apartment and Aventura Amazonia zip-wire park is just 10 minutes walk away. El Manantial de Santa Maria is a well established complex offering a choice of 4 swimming pools set in extensive gardens with decorative water features and plenty of open spaces. The location is perfect for families, golfers and tourists who want to be close to all amenities, beaches and golf courses with Cabopino port, Fuengirola and Marbella just a short drive away. Casa Jolasol is easily accessible from a secure entrance on the street and up one flight of steps. (No road noise and only 30 minutes from Malaga Airport.→) Santa Maria Golf Club is less than 10 minutes easy walk away.