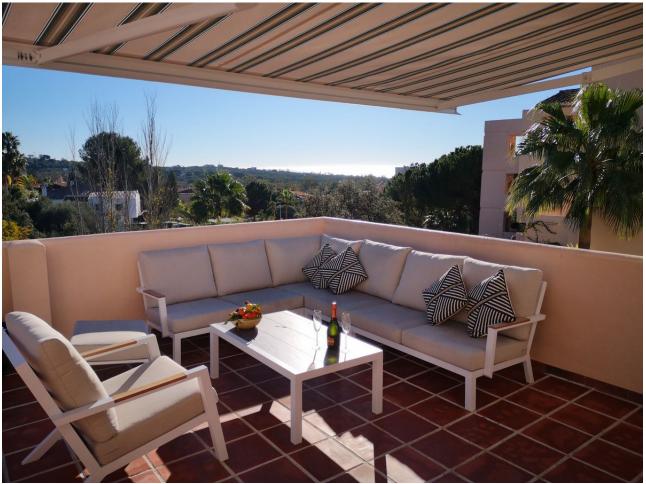

## Short Term Rental - Apartment - Elviria 980€ / Week

Elviria Apartment

3

2

110 m<sup>2</sup>

Casa Jolasol is a beautiful 110m2 recently renovated first floor apartment with panoramic sea and garden views and the highlight is definitely the amount of sunshine on it's 65m2 terrace. It is a modern 3 bedroom/2 bathroom apartment which is available for short and medium term holiday rentals for up to 6 guests during the whole year. The terrace has plenty of seating, loungers and chillout sofa as well as automatic shades for when it gets too warm. The living area has dining for 6, 2 comfortable sofas, Sonos sound centre and flat screen TV showing a wide range of international tv channels. The Master Bedroom has a 180cm double bed and ensuite bathroom, 2nd Bedroom 180cm double bed and 3rd bedroom 2 single beds. These bedrooms share the family Shower room. The separate newly renovated kitchen is completely equipped with Nespresso Coffee maker and wine fridge. Located in the quality area of Marbella called Elviria, there are large supermarkets, bars and restaurants all within easy flat 10 minute walk and fabulous sandy beaches just 10 minutes further. There is a Children's Playground right opposite the apartment and Aventura Amazonia zip-wire park is just 10 minutes walk away. El Manantial de Santa Maria is a well established complex offering a choice of 4 swimming pools set in extensive gardens with decorative water features and plenty of open spaces. The location is perfect for families, golfers and tourists who want to be close to all amenities, beaches and golf courses with Cabopino port, Fuengirola and Marbella just a short drive away. Casa Jolasol is easily accessible from a secure entrance on the street and up one flight of steps. (No road noise and only 30 minutes from Malaga Airport.→) Santa Maria Golf Club is less than 10 minutes easy walk away.