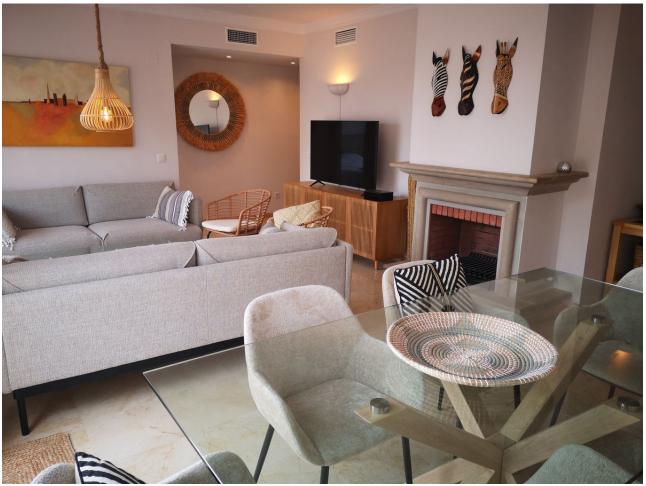

## Short Term Rental - Apartment - Elviria 980€ / Week

Elviria Apartment

3

2

110 m<sup>2</sup>

Casa Jolasol is a beautiful 110m2 recently renovated first floor apartment with panoramic sea and garden views and the highlight is definitely the amount of sunshine on it's 65m2 terrace. It is a modern 3 bedroom/2 bathroom apartment which is available for short and medium term holiday rentals for up to 6 guests during the whole year. The terrace has plenty of seating, loungers and chillout sofa as well as automatic shades for when it gets too warm. The living area has dining for 6, 2 comfortable sofas, Sonos sound centre and flat screen TV showing a wide range of international tv channels. The Master Bedroom has a 180cm double bed and ensuite bathroom, 2nd Bedroom 180cm double bed and 3rd bedroom 2 single beds. These bedrooms share the family Shower room. The separate newly renovated kitchen is completely equipped with Nespresso Coffee maker and wine fridge. Located in the quality area of Marbella called Elviria, there are large supermarkets, bars and restaurants all within easy flat 10 minute walk and fabulous sandy beaches just 10 minutes further. There is a Children's Playground right opposite the apartment and Aventura Amazonia zip-wire park is just 10 minutes walk away. El Manantial de Santa Maria is a well established complex offering a choice of 4 swimming pools set in extensive gardens with decorative water features and plenty of open spaces. The location is perfect for families, golfers and tourists who want to be close to all amenities, beaches and golf courses with Cabopino port, Fuengirola and Marbella just a short drive away. Casa Jolasol is easily accessible from a secure entrance on the street and up one flight of steps. (No road noise and only 30 minutes from Malaga Airport.→) Santa Maria Golf Club is less than 10 minutes easy walk away.