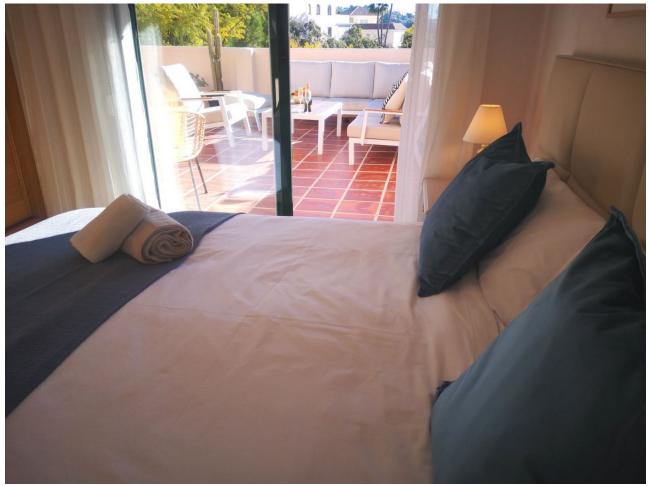

## Short Term Rental - Apartment - Elviria 980€ / Week

Elviria Apartment

3

2

110 m<sup>2</sup>

Casa Jolasol is a beautiful 110m2 recently renovated first floor apartment with panoramic sea and garden views and the highlight is definitely the amount of sunshine on it's 65m2 terrace. It is a modern 3 bedroom/2 bathroom apartment which is available for short and medium term holiday rentals for up to 6 guests during the whole year. The terrace has plenty of seating, loungers and chillout sofa as well as automatic shades for when it gets too warm. The living area has dining for 6, 2 comfortable sofas, Sonos sound centre and flat screen TV showing a wide range of international tv channels. The Master Bedroom has a 180cm double bed and ensuite bathroom, 2nd Bedroom 180cm double bed and 3rd bedroom 2 single beds. These bedrooms share the family Shower room. The separate newly renovated kitchen is completely equipped with Nespresso Coffee maker and wine fridge. Located in the quality area of Marbella called Elviria, there are large supermarkets, bars and restaurants all within easy flat 10 minute walk and fabulous sandy beaches just 10 minutes further. There is a Children's Playground right opposite the apartment and Aventura Amazonia zip-wire park is just 10 minutes walk away. El Manantial de Santa Maria is a well established complex offering a choice of 4 swimming pools set in extensive gardens with decorative water features and plenty of open spaces. The location is perfect for families, golfers and tourists who want to be close to all amenities, beaches and golf courses with Cabopino port, Fuengirola and Marbella just a short drive away. Casa Jolasol is easily accessible from a secure entrance on the street and up one flight of steps. (No road noise and only 30 minutes from Malaga Airport.→) Santa Maria Golf Club is less than 10 minutes easy walk away.