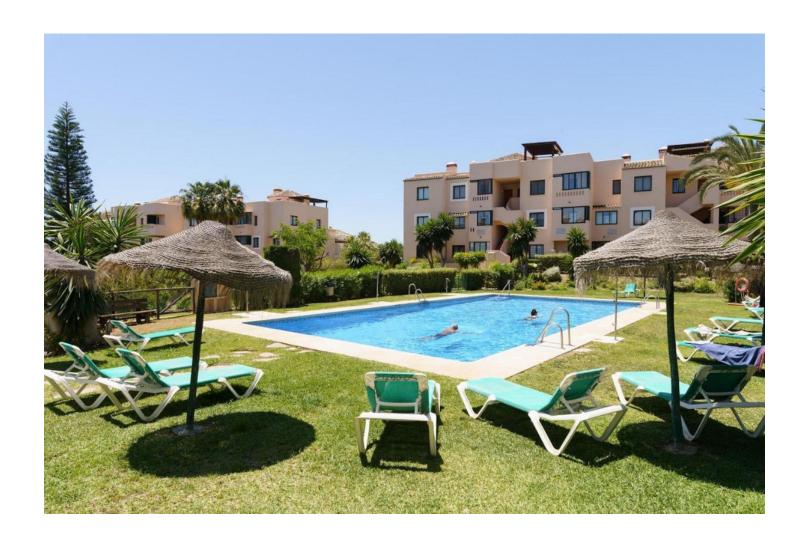

## Short Term Rental - Apartment - Elviria 980€ / Week

Elviria Apartment

3

2

110 m<sup>2</sup>

Casa Jolasol is a beautiful 110m2 recently renovated first floor apartment with panoramic sea and garden views and the highlight is definitely the amount of sunshine on it's 65m2 terrace. It is a modern 3 bedroom/2 bathroom apartment which is available for short and medium term holiday rentals for up to 6 guests during the whole year. The terrace has plenty of seating, loungers and chillout sofa as well as automatic shades for when it gets too warm. The living area has dining for 6, 2 comfortable sofas, Sonos sound centre and flat screen TV showing a wide range of international tv channels. The Master Bedroom has a 180cm double bed and ensuite bathroom, 2nd Bedroom 180cm double bed and 3rd bedroom 2 single beds. These bedrooms share the family Shower room. The separate newly renovated kitchen is completely equipped with Nespresso Coffee maker and wine fridge. Located in the quality area of Marbella called Elviria, there are large supermarkets, bars and restaurants all within easy flat 10 minute walk and fabulous sandy beaches just 10 minutes further. There is a Children's Playground right opposite the apartment and Aventura Amazonia zip-wire park is just 10 minutes walk away. El Manantial de Santa Maria is a well established complex offering a choice of 4 swimming pools set in extensive gardens with decorative water features and plenty of open spaces. The location is perfect for families, golfers and tourists who want to be close to all amenities, beaches and golf courses with Cabopino port, Fuengirola and Marbella just a short drive away. Casa Jolasol is easily accessible from a secure entrance on the street and up one flight of steps. (No road noise and only 30 minutes from Malaga Airport.→) Santa Maria Golf Club is less than 10 minutes easy walk away.