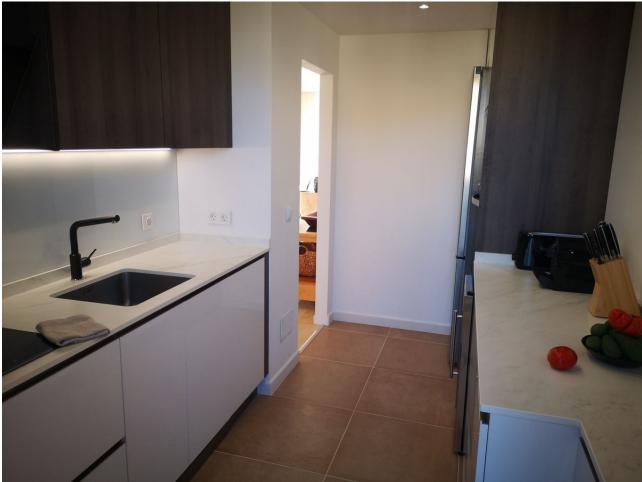

## Short Term Rental - Apartment - Elviria 980€ / Week

Elviria Apartment

3

2

110 m<sup>2</sup>

Casa Jolasol is a beautiful 110m2 recently renovated first floor apartment with panoramic sea and garden views and the highlight is definitely the amount of sunshine on it's 65m2 terrace. It is a modern 3 bedroom/2 bathroom apartment which is available for short and medium term holiday rentals for up to 6 guests during the whole year. The terrace has plenty of seating, loungers and chillout sofa as well as automatic shades for when it gets too warm. The living area has dining for 6, 2 comfortable sofas, Sonos sound centre and flat screen TV showing a wide range of international tv channels. The Master Bedroom has a 180cm double bed and ensuite bathroom, 2nd Bedroom 180cm double bed and 3rd bedroom 2 single beds. These bedrooms share the family Shower room. The separate newly renovated kitchen is completely equipped with Nespresso Coffee maker and wine fridge. Located in the quality area of Marbella called Elviria, there are large supermarkets, bars and restaurants all within easy flat 10 minute walk and fabulous sandy beaches just 10 minutes further. There is a Children's Playground right opposite the apartment and Aventura Amazonia zip-wire park is just 10 minutes walk away. El Manantial de Santa Maria is a well established complex offering a choice of 4 swimming pools set in extensive gardens with decorative water features and plenty of open spaces. The location is perfect for families, golfers and tourists who want to be close to all amenities, beaches and golf courses with Cabopino port, Fuengirola and Marbella just a short drive away. Casa Jolasol is easily accessible from a secure entrance on the street and up one flight of steps. (No road noise and only 30 minutes from Malaga Airport.→) Santa Maria Golf Club is less than 10 minutes easy walk away.