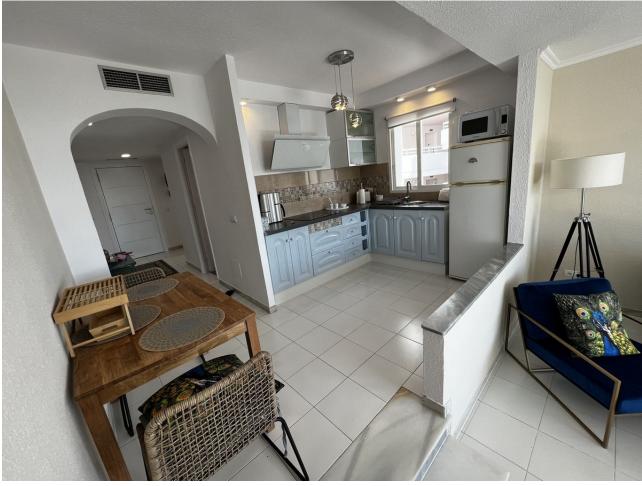

## Miraflores Apartment

A cozy apartment overlooking Gibraltar in Miraflores, a popular neighborhood in Mijas Costa. The apartment is 800 meters walk from the sea. Nearby you'll find restaurants, supermarkets, pharmacies and popular beach bars. The apartment can accommodate up to four people, as it has one bedroom and a sofa bed in the living room. It has a very modern and stylish interior, one bathroom and a spacious living room with a kitchen. From the living room you'll have access to the terrace with a beautiful view of the sea and Gibraltar. The apartment is located in the closed community Rancho A, which is very nice and well-maintained. There are a swimming pool and a bar, just a few steps outside of the apartment. The flat is located in a very quiet neighbourhood, yet it is within walking distance to all necessary amenities. The nearest grocery stores within walking distance are "Miraflores Supermarket" and "Supercor Riviera del Sol" and you'll find plenty of other stores and restaurants along the way. On hot and sunny days, you'll find the beach "Playa de la Butibamba" within a 10-minute walk from the apartment. Along the coast in la Cala de Mijas, there are wooden paths, passing beaches and bars, ideal for long walks whilst enjoying the sun and sea. The path "Senda Litoral Mijas" is located in three different zones along the coast of la Cala de Mijas, and offers the perfect way for an active relaxation after a day full of adventures. The airport in Malaga is a 30-minute drive away. VFT/MA/63749