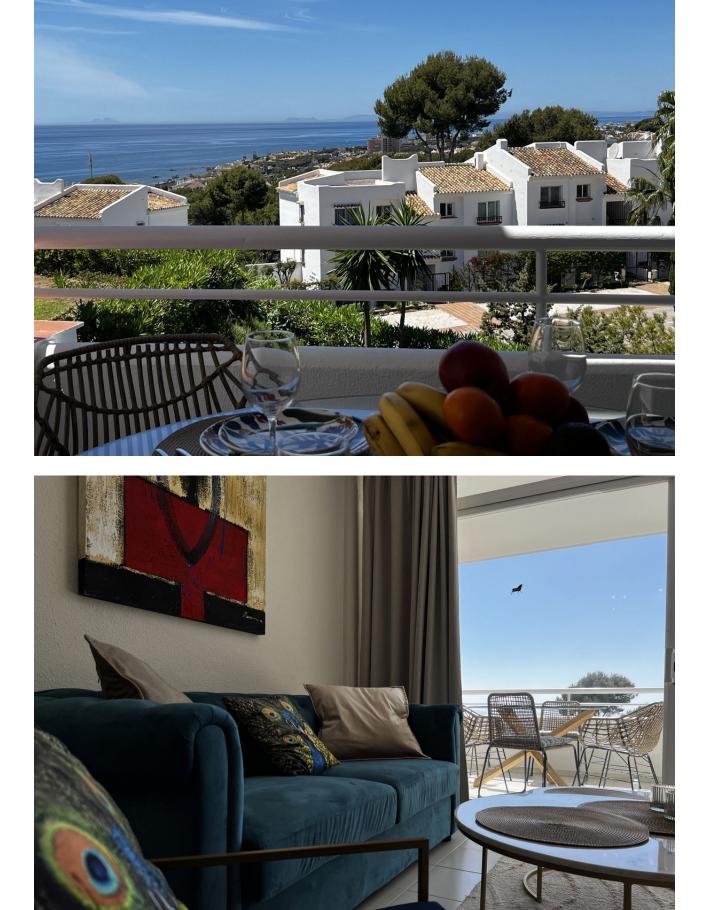

## Miraflores Apartment

A cozy apartment overlooking Gibraltar in Miraflores, a popular neighborhood in Mijas Costa. The apartment is 800 meters walk from the sea. Nearby you'll find restaurants, supermarkets, pharmacies and popular beach bars. The apartment can accommodate up to four people, as it has one bedroom and a sofa bed in the living room. It has a very modern and stylish interior, one bathroom and a spacious living room with a kitchen. From the living room you'll have access to the terrace with a beautiful view of the sea and Gibraltar. The apartment is located in the closed community Rancho A, which is very nice and well-maintained. There are a swimming pool and a bar, just a few steps outside of the apartment. The flat is located in a very quiet neighbourhood, yet it is within walking distance to all necessary amenities. The nearest grocery stores within walking distance are "Miraflores Supermarket" and "Supercor Riviera del Sol" and you'll find plenty of other stores and restaurants along the way. On hot and sunny days, you'll find the beach "Playa de la Butibamba" within a 10-minute walk from the apartment. Along the coast in la Cala de Mijas, there are wooden paths, passing beaches and bars, ideal for long walks whilst enjoying the sun and sea. The path "Senda Litoral Mijas" is located in three different zones along the coast of la Cala de Mijas, and offers the perfect way for an active relaxation after a day full of adventures. The airport in Malaga is a 30-minute drive away. VFT/MA/63749