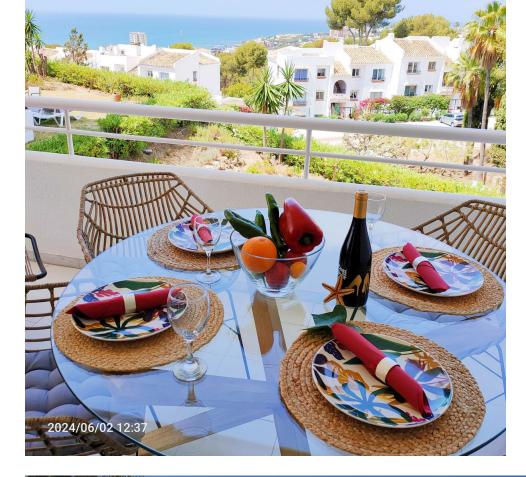

## Miraflores Apartment

A cozy apartment overlooking Gibraltar in Miraflores, a popular neighborhood in Mijas Costa. The apartment is 800 meters walk from the sea. Nearby you'll find restaurants, supermarkets, pharmacies and popular beach bars. The apartment can accommodate up to four people, as it has one bedroom and a sofa bed in the living room. It has a very modern and stylish interior, one bathroom and a spacious living room with a kitchen. From the living room you'll have access to the terrace with a beautiful view of the sea and Gibraltar. The apartment is located in the closed community Rancho A, which is very nice and well-maintained. There are a swimming pool and a bar, just a few steps outside of the apartment. The flat is located in a very quiet neighbourhood, yet it is within walking distance to all necessary amenities. The nearest grocery stores within walking distance are "Miraflores Supermarket" and "Supercor Riviera del Sol" and you'll find plenty of other stores and restaurants along the way. On hot and sunny days, you'll find the beach "Playa de la Butibamba" within a 10-minute walk from the apartment. Along the coast in la Cala de Mijas, there are wooden paths, passing beaches and bars, ideal for long walks whilst enjoying the sun and sea. The path "Senda Litoral Mijas" is located in three different zones along the coast of la Cala de Mijas, and offers the perfect way for an active relaxation after a day full of adventures. The airport in Malaga is a 30-minute drive away. VFT/MA/63749