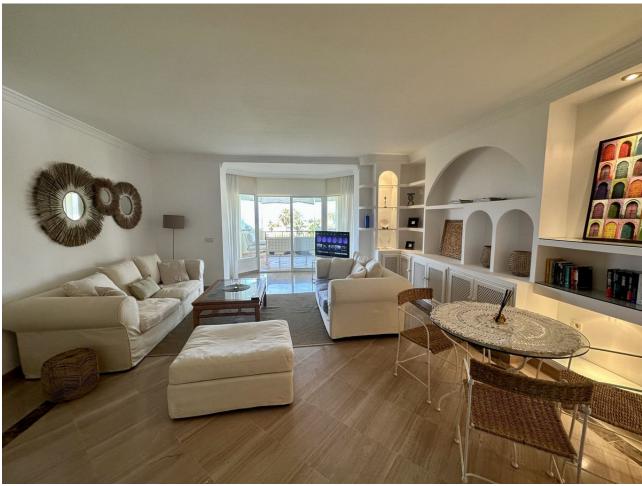

## Short Term Rental - Apartment - Elviria 2.500€ / Week

Elviria Apartment

2

2

106 m<sup>2</sup>

Apartment in the first line of the sea in Hacienda Playa, just a few steps away from the magnificent beach with popular chiringuitos in a quiet and green area in Elviria. The apartment is located in a building on the first floor and has an elevator. The large terrace, with glass panels, equipped with comfortable furniture will make your holiday special. The property has two independent bedrooms, two separate large bathrooms and a common living room with access to the terrace, which overlooks the garden and the pool. Thanks to the open spaces, the apartment gets plenty of natural light, making it bright. A fully equipped kitchen and all the necessary things to spend a vacation with family or friends are also at your full disposal. From the apartment you can take a two-minute walk to arrive at one of the many beaches in the area, one of which is "Playa Marbella Gema". Alongside the beach there are many "chiringuitos" (typical Spanish beach bars), often with live music, such as "Merendero Cristina" or "Le Papillon". There you can enjoy the Spanish sun and great local food, such as fresh seafood. The Elviria district is very popular among tourists, as it is within walking distance to bars, restaurants, stores, pharmacies and many other amenities. It will take you 40 minutes to get to the apartment from the airport in Málaga and there you will find one parking space in the underground garage, as well as on the street next to the apartment. Book this apartment for your next vacation to enjoy the proximity to the sea and everything you need whilst being on vacation. VFT/MA/64882