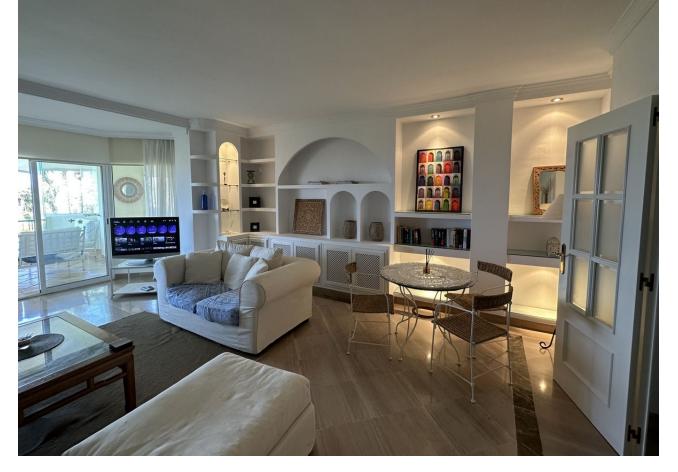

## Short Term Rental - Apartment - Elviria 2.500€ / Week

Elviria Apartment

2

2

106 m<sup>2</sup>

Apartment in the first line of the sea in Hacienda Playa, just a few steps away from the magnificent beach with popular chiringuitos in a quiet and green area in Elviria. The apartment is located in a building on the first floor and has an elevator. The large terrace, with glass panels, equipped with comfortable furniture will make your holiday special. The property has two independent bedrooms, two separate large bathrooms and a common living room with access to the terrace, which overlooks the garden and the pool. Thanks to the open spaces, the apartment gets plenty of natural light, making it bright. A fully equipped kitchen and all the necessary things to spend a vacation with family or friends are also at your full disposal. From the apartment you can take a two-minute walk to arrive at one of the many beaches in the area, one of which is "Playa Marbella Gema". Alongside the beach there are many "chiringuitos" (typical Spanish beach bars), often with live music, such as "Merendero Cristina" or "Le Papillon". There you can enjoy the Spanish sun and great local food, such as fresh seafood. The Elviria district is very popular among tourists, as it is within walking distance to bars, restaurants, stores, pharmacies and many other amenities. It will take you 40 minutes to get to the apartment from the airport in Málaga and there you will find one parking space in the underground garage, as well as on the street next to the apartment. Book this apartment for your next vacation to enjoy the proximity to the sea and everything you need whilst being on vacation. VFT/MA/64882