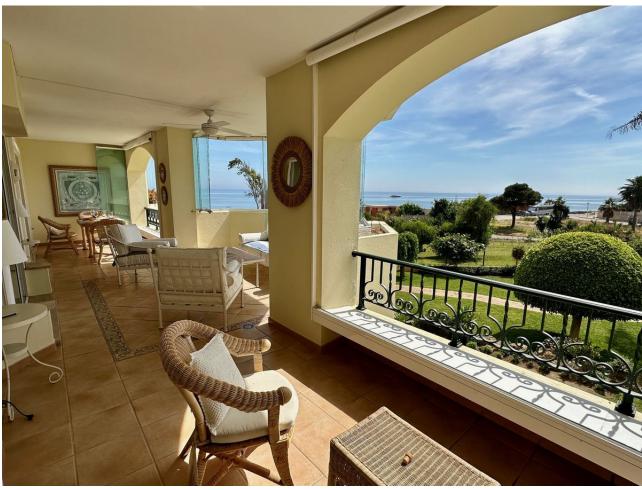

## Short Term Rental - Apartment - Elviria 2.500€ / Week

Elviria Apartment

2

2

106 m<sup>2</sup>

Apartment in the first line of the sea in Hacienda Playa, just a few steps away from the magnificent beach with popular chiringuitos in a quiet and green area in Elviria. The apartment is located in a building on the first floor and has an elevator. The large terrace, with glass panels, equipped with comfortable furniture will make your holiday special. The property has two independent bedrooms, two separate large bathrooms and a common living room with access to the terrace, which overlooks the garden and the pool. Thanks to the open spaces, the apartment gets plenty of natural light, making it bright. A fully equipped kitchen and all the necessary things to spend a vacation with family or friends are also at your full disposal. From the apartment you can take a two-minute walk to arrive at one of the many beaches in the area, one of which is "Playa Marbella Gema". Alongside the beach there are many "chiringuitos" (typical Spanish beach bars), often with live music, such as "Merendero Cristina" or "Le Papillon". There you can enjoy the Spanish sun and great local food, such as fresh seafood. The Elviria district is very popular among tourists, as it is within walking distance to bars, restaurants, stores, pharmacies and many other amenities. It will take you 40 minutes to get to the apartment from the airport in Málaga and there you will find one parking space in the underground garage, as well as on the street next to the apartment. Book this apartment for your next vacation to enjoy the proximity to the sea and everything you need whilst being on vacation. VFT/MA/64882