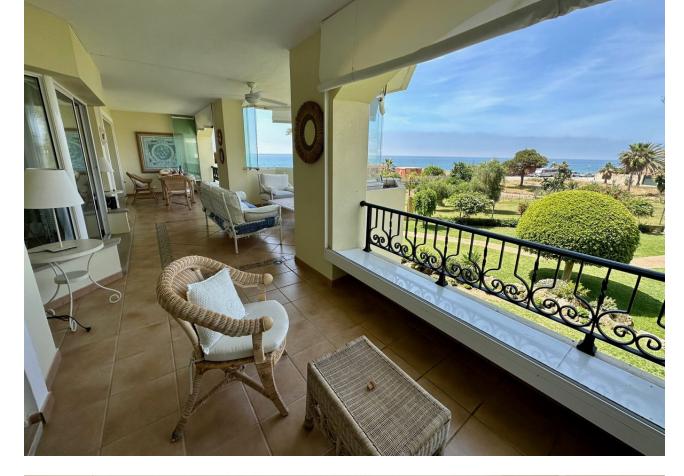

## Short Term Rental - Apartment - Elviria 2.500€ / Week

Elviria Apartment

2

2

106 m<sup>2</sup>

Apartment in the first line of the sea in Hacienda Playa, just a few steps away from the magnificent beach with popular chiringuitos in a quiet and green area in Elviria. The apartment is located in a building on the first floor and has an elevator. The large terrace, with glass panels, equipped with comfortable furniture will make your holiday special. The property has two independent bedrooms, two separate large bathrooms and a common living room with access to the terrace, which overlooks the garden and the pool. Thanks to the open spaces, the apartment gets plenty of natural light, making it bright. A fully equipped kitchen and all the necessary things to spend a vacation with family or friends are also at your full disposal. From the apartment you can take a two-minute walk to arrive at one of the many beaches in the area, one of which is "Playa Marbella Gema". Alongside the beach there are many "chiringuitos" (typical Spanish beach bars), often with live music, such as "Merendero Cristina" or "Le Papillon". There you can enjoy the Spanish sun and great local food, such as fresh seafood. The Elviria district is very popular among tourists, as it is within walking distance to bars, restaurants, stores, pharmacies and many other amenities. It will take you 40 minutes to get to the apartment from the airport in Málaga and there you will find one parking space in the underground garage, as well as on the street next to the apartment. Book this apartment for your next vacation to enjoy the proximity to the sea and everything you need whilst being on vacation. VFT/MA/64882