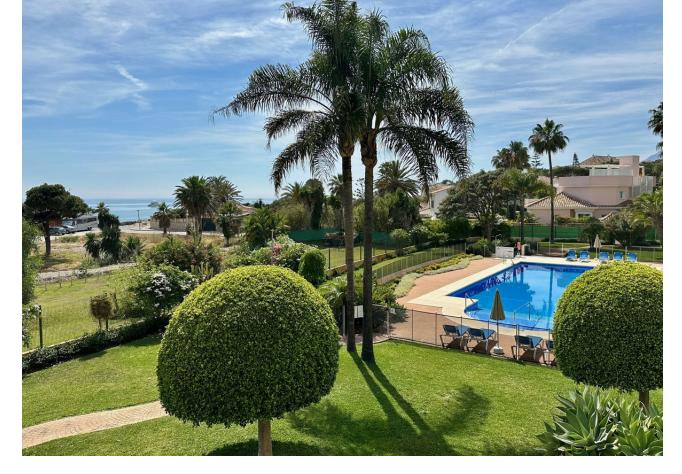

## Short Term Rental - Apartment - Elviria 2.500€ / Week

Elviria Apartment

2

2

106 m<sup>2</sup>

Apartment in the first line of the sea in Hacienda Playa, just a few steps away from the magnificent beach with popular chiringuitos in a quiet and green area in Elviria. The apartment is located in a building on the first floor and has an elevator. The large terrace, with glass panels, equipped with comfortable furniture will make your holiday special. The property has two independent bedrooms, two separate large bathrooms and a common living room with access to the terrace, which overlooks the garden and the pool. Thanks to the open spaces, the apartment gets plenty of natural light, making it bright. A fully equipped kitchen and all the necessary things to spend a vacation with family or friends are also at your full disposal. From the apartment you can take a two-minute walk to arrive at one of the many beaches in the area, one of which is "Playa Marbella Gema". Alongside the beach there are many "chiringuitos" (typical Spanish beach bars), often with live music, such as "Merendero Cristina" or "Le Papillon". There you can enjoy the Spanish sun and great local food, such as fresh seafood. The Elviria district is very popular among tourists, as it is within walking distance to bars, restaurants, stores, pharmacies and many other amenities. It will take you 40 minutes to get to the apartment from the airport in Málaga and there you will find one parking space in the underground garage, as well as on the street next to the apartment. Book this apartment for your next vacation to enjoy the proximity to the sea and everything you need whilst being on vacation. VFT/MA/64882