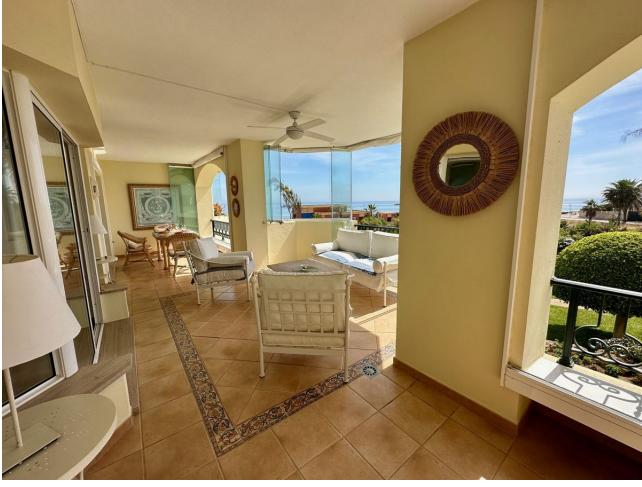

## Short Term Rental - Apartment - Elviria 2.500€ / Week

Elviria Apartment

2

2

106 m<sup>2</sup>

Apartment in the first line of the sea in Hacienda Playa, just a few steps away from the magnificent beach with popular chiringuitos in a quiet and green area in Elviria. The apartment is located in a building on the first floor and has an elevator. The large terrace, with glass panels, equipped with comfortable furniture will make your holiday special. The property has two independent bedrooms, two separate large bathrooms and a common living room with access to the terrace, which overlooks the garden and the pool. Thanks to the open spaces, the apartment gets plenty of natural light, making it bright. A fully equipped kitchen and all the necessary things to spend a vacation with family or friends are also at your full disposal. From the apartment you can take a two-minute walk to arrive at one of the many beaches in the area, one of which is "Playa Marbella Gema". Alongside the beach there are many "chiringuitos" (typical Spanish beach bars), often with live music, such as "Merendero Cristina" or "Le Papillon". There you can enjoy the Spanish sun and great local food, such as fresh seafood. The Elviria district is very popular among tourists, as it is within walking distance to bars, restaurants, stores, pharmacies and many other amenities. It will take you 40 minutes to get to the apartment from the airport in Málaga and there you will find one parking space in the underground garage, as well as on the street next to the apartment. Book this apartment for your next vacation to enjoy the proximity to the sea and everything you need whilst being on vacation. VFT/MA/64882