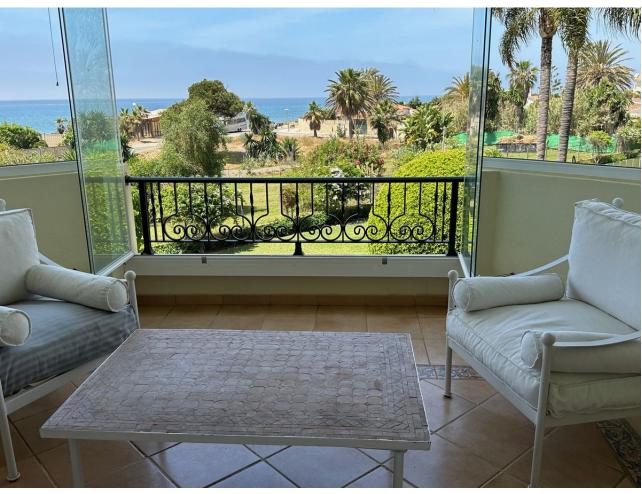

## Short Term Rental - Apartment - Elviria 2.500€ / Week

Elviria Apartment

2

2

106 m<sup>2</sup>

Apartment in the first line of the sea in Hacienda Playa, just a few steps away from the magnificent beach with popular chiringuitos in a quiet and green area in Elviria. The apartment is located in a building on the first floor and has an elevator. The large terrace, with glass panels, equipped with comfortable furniture will make your holiday special. The property has two independent bedrooms, two separate large bathrooms and a common living room with access to the terrace, which overlooks the garden and the pool. Thanks to the open spaces, the apartment gets plenty of natural light, making it bright. A fully equipped kitchen and all the necessary things to spend a vacation with family or friends are also at your full disposal. From the apartment you can take a two-minute walk to arrive at one of the many beaches in the area, one of which is "Playa Marbella Gema". Alongside the beach there are many "chiringuitos" (typical Spanish beach bars), often with live music, such as "Merendero Cristina" or "Le Papillon". There you can enjoy the Spanish sun and great local food, such as fresh seafood. The Elviria district is very popular among tourists, as it is within walking distance to bars, restaurants, stores, pharmacies and many other amenities. It will take you 40 minutes to get to the apartment from the airport in Málaga and there you will find one parking space in the underground garage, as well as on the street next to the apartment. Book this apartment for your next vacation to enjoy the proximity to the sea and everything you need whilst being on vacation. VFT/MA/64882