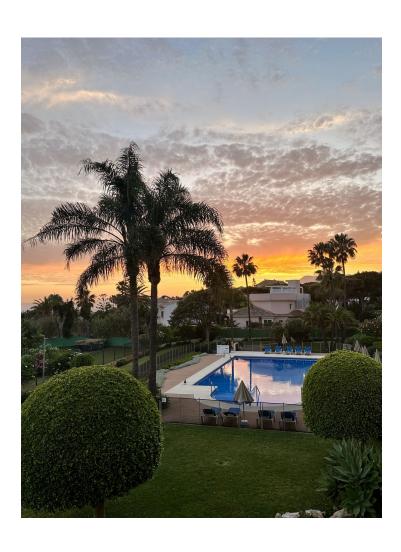

## Short Term Rental - Apartment - Elviria 2.500€ / Week

Elviria Apartment

2

2

106 m<sup>2</sup>

Apartment in the first line of the sea in Hacienda Playa, just a few steps away from the magnificent beach with popular chiringuitos in a quiet and green area in Elviria. The apartment is located in a building on the first floor and has an elevator. The large terrace, with glass panels, equipped with comfortable furniture will make your holiday special. The property has two independent bedrooms, two separate large bathrooms and a common living room with access to the terrace, which overlooks the garden and the pool. Thanks to the open spaces, the apartment gets plenty of natural light, making it bright. A fully equipped kitchen and all the necessary things to spend a vacation with family or friends are also at your full disposal. From the apartment you can take a two-minute walk to arrive at one of the many beaches in the area, one of which is "Playa Marbella Gema". Alongside the beach there are many "chiringuitos" (typical Spanish beach bars), often with live music, such as "Merendero Cristina" or "Le Papillon". There you can enjoy the Spanish sun and great local food, such as fresh seafood. The Elviria district is very popular among tourists, as it is within walking distance to bars, restaurants, stores, pharmacies and many other amenities. It will take you 40 minutes to get to the apartment from the airport in Málaga and there you will find one parking space in the underground garage, as well as on the street next to the apartment. Book this apartment for your next vacation to enjoy the proximity to the sea and everything you need whilst being on vacation. VFT/MA/64882