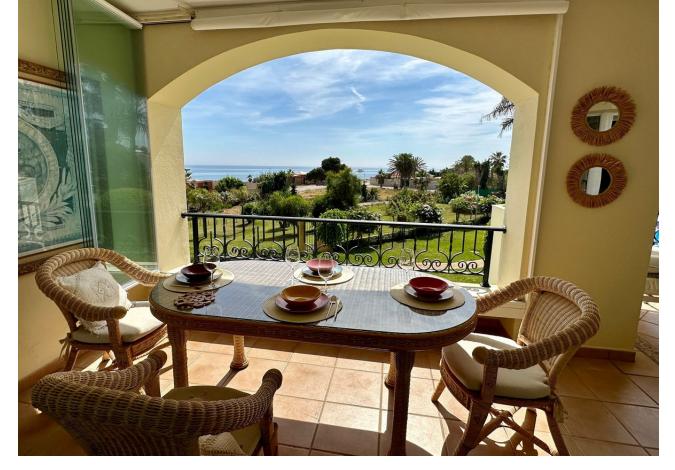

## Short Term Rental - Apartment - Elviria 2.500€ / Week

Elviria Apartment

2

2

106 m<sup>2</sup>

Apartment in the first line of the sea in Hacienda Playa, just a few steps away from the magnificent beach with popular chiringuitos in a quiet and green area in Elviria. The apartment is located in a building on the first floor and has an elevator. The large terrace, with glass panels, equipped with comfortable furniture will make your holiday special. The property has two independent bedrooms, two separate large bathrooms and a common living room with access to the terrace, which overlooks the garden and the pool. Thanks to the open spaces, the apartment gets plenty of natural light, making it bright. A fully equipped kitchen and all the necessary things to spend a vacation with family or friends are also at your full disposal. From the apartment you can take a two-minute walk to arrive at one of the many beaches in the area, one of which is "Playa Marbella Gema". Alongside the beach there are many "chiringuitos" (typical Spanish beach bars), often with live music, such as "Merendero Cristina" or "Le Papillon". There you can enjoy the Spanish sun and great local food, such as fresh seafood. The Elviria district is very popular among tourists, as it is within walking distance to bars, restaurants, stores, pharmacies and many other amenities. It will take you 40 minutes to get to the apartment from the airport in Málaga and there you will find one parking space in the underground garage, as well as on the street next to the apartment. Book this apartment for your next vacation to enjoy the proximity to the sea and everything you need whilst being on vacation. VFT/MA/64882