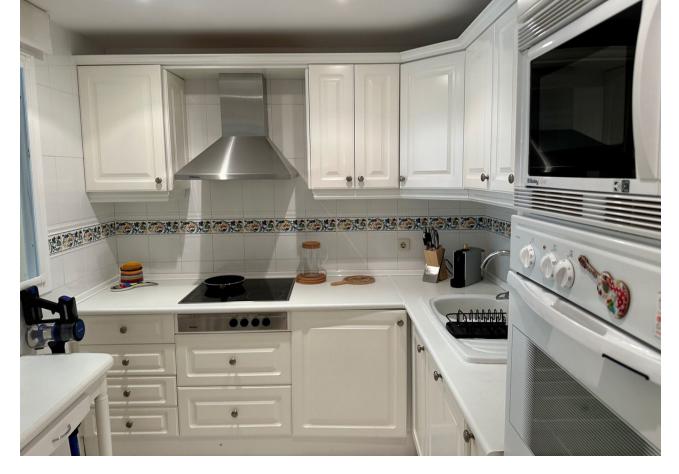

## Short Term Rental - Apartment - Elviria 2.500€ / Week

Elviria Apartment

2

2

106 m<sup>2</sup>

Apartment in the first line of the sea in Hacienda Playa, just a few steps away from the magnificent beach with popular chiringuitos in a quiet and green area in Elviria. The apartment is located in a building on the first floor and has an elevator. The large terrace, with glass panels, equipped with comfortable furniture will make your holiday special. The property has two independent bedrooms, two separate large bathrooms and a common living room with access to the terrace, which overlooks the garden and the pool. Thanks to the open spaces, the apartment gets plenty of natural light, making it bright. A fully equipped kitchen and all the necessary things to spend a vacation with family or friends are also at your full disposal. From the apartment you can take a two-minute walk to arrive at one of the many beaches in the area, one of which is "Playa Marbella Gema". Alongside the beach there are many "chiringuitos" (typical Spanish beach bars), often with live music, such as "Merendero Cristina" or "Le Papillon". There you can enjoy the Spanish sun and great local food, such as fresh seafood. The Elviria district is very popular among tourists, as it is within walking distance to bars, restaurants, stores, pharmacies and many other amenities. It will take you 40 minutes to get to the apartment from the airport in Málaga and there you will find one parking space in the underground garage, as well as on the street next to the apartment. Book this apartment for your next vacation to enjoy the proximity to the sea and everything you need whilst being on vacation. VFT/MA/64882