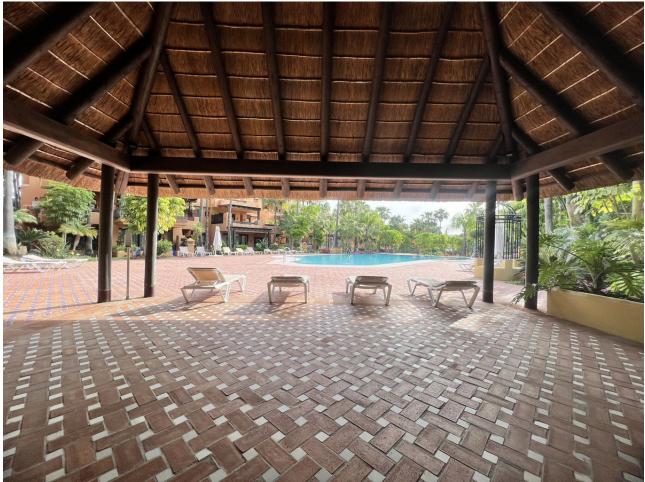

## Short Term Rental - Apartment - Puerto Banús 3.500€ / Week

Puerto Banús Apartment

3

2.5

173 m<sup>2</sup>

SPECTACULAR APARTMENT FOR SALE IN LA ALZAMBRA HILL CLUB (PUERTO BANÚS AREA) Spacious 3-bedroom apartment, located in the luxury urbanization La Alzambra Hills Club, 5 minutes from Puerto Banús and surrounded by all kinds of services and shops. It consists of an entrance hall, a spacious living room with access to a sunny terrace with a barbecue area and views of common areas. Fully equipped open kitchen with office, guest toilet, two double bedrooms with fitted wardrobes and terrace. Bright master bedroom with large wardrobe, en-suite bathroom and access to the main terrace. Two parking spaces and storage room in the same building. The prestigious La Alzambra Hill Club in Nueva Andalucia. Surrounded with beautiful nature and similar high-end properties of Marbella, the secure and gated development has 24-h security service, a doorman and surveillance cameras. It offers its residents a communal swimming pool, a well-equipped gym and lush subtropical gardens adorned with waterfalls. The prime location of this captivating property ensures convenience and leisure at your doorstep. Nueva Andalucía has all the ingredients that comprise most people's idea of a 'dream life' in Spain – beautiful views, healthy outdoor lifestyle, spacious houses and apartments, lovely gardens and swimming pools, international schools, banks, shops and markets at hand, and a peaceful atmosphere that is ideal for raising a family or retirement. You can take a walk to the renowned Puerto Banus (less than 1 km from this property), where exquisite restaurants, sandy beaches, nightclubs, designer boutiques and prestigious El Corte Ingles department store await, offering a plethora of indulgent experiences.