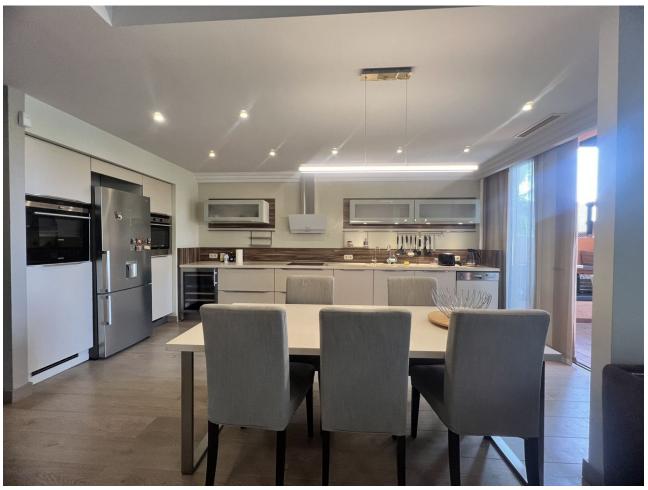

## Short Term Rental - Apartment - Puerto Banús 3.500€ / Week

Puerto Banús Apartment

3

2.5

173 m<sup>2</sup>

SPECTACULAR APARTMENT FOR SALE IN LA ALZAMBRA HILL CLUB (PUERTO BANÚS AREA) Spacious 3-bedroom apartment, located in the luxury urbanization La Alzambra Hills Club, 5 minutes from Puerto Banús and surrounded by all kinds of services and shops. It consists of an entrance hall, a spacious living room with access to a sunny terrace with a barbecue area and views of common areas. Fully equipped open kitchen with office, guest toilet, two double bedrooms with fitted wardrobes and terrace. Bright master bedroom with large wardrobe, en-suite bathroom and access to the main terrace. Two parking spaces and storage room in the same building. The prestigious La Alzambra Hill Club in Nueva Andalucia. Surrounded with beautiful nature and similar high-end properties of Marbella, the secure and gated development has 24-h security service, a doorman and surveillance cameras. It offers its residents a communal swimming pool, a well-equipped gym and lush subtropical gardens adorned with waterfalls. The prime location of this captivating property ensures convenience and leisure at your doorstep. Nueva Andalucía has all the ingredients that comprise most people's idea of a 'dream life' in Spain – beautiful views, healthy outdoor lifestyle, spacious houses and apartments, lovely gardens and swimming pools, international schools, banks, shops and markets at hand, and a peaceful atmosphere that is ideal for raising a family or retirement. You can take a walk to the renowned Puerto Banus (less than 1 km from this property), where exquisite restaurants, sandy beaches, nightclubs, designer boutiques and prestigious El Corte Ingles department store await, offering a plethora of indulgent experiences.