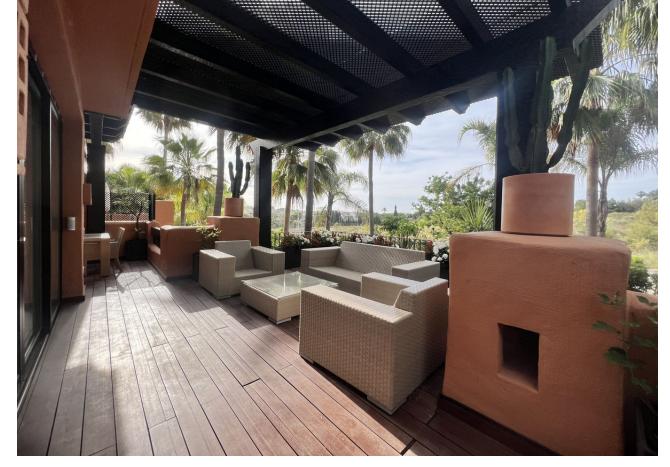

## Short Term Rental - Apartment - Puerto Banús 3.500€ / Week

Puerto Banús Apartment

3

2.5

173 m<sup>2</sup>

SPECTACULAR APARTMENT FOR SALE IN LA ALZAMBRA HILL CLUB (PUERTO BANÚS AREA) Spacious 3-bedroom apartment, located in the luxury urbanization La Alzambra Hills Club, 5 minutes from Puerto Banús and surrounded by all kinds of services and shops. It consists of an entrance hall, a spacious living room with access to a sunny terrace with a barbecue area and views of common areas. Fully equipped open kitchen with office, guest toilet, two double bedrooms with fitted wardrobes and terrace. Bright master bedroom with large wardrobe, en-suite bathroom and access to the main terrace. Two parking spaces and storage room in the same building. The prestigious La Alzambra Hill Club in Nueva Andalucia. Surrounded with beautiful nature and similar high-end properties of Marbella, the secure and gated development has 24-h security service, a doorman and surveillance cameras. It offers its residents a communal swimming pool, a well-equipped gym and lush subtropical gardens adorned with waterfalls. The prime location of this captivating property ensures convenience and leisure at your doorstep. Nueva Andalucía has all the ingredients that comprise most people's idea of a 'dream life' in Spain – beautiful views, healthy outdoor lifestyle, spacious houses and apartments, lovely gardens and swimming pools, international schools, banks, shops and markets at hand, and a peaceful atmosphere that is ideal for raising a family or retirement. You can take a walk to the renowned Puerto Banus (less than 1 km from this property), where exquisite restaurants, sandy beaches, nightclubs, designer boutiques and prestigious El Corte Ingles department store await, offering a plethora of indulgent experiences.