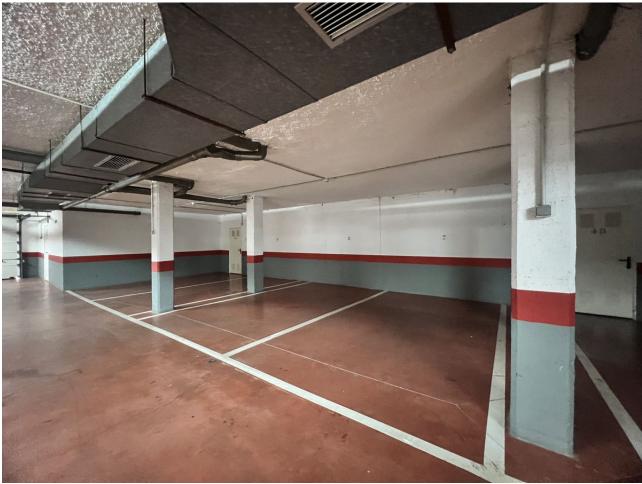

## Short Term Rental - Apartment - Puerto Banús 3.500€ / Week

Puerto Banús Apartment

3

2.5

173 m<sup>2</sup>

SPECTACULAR APARTMENT FOR SALE IN LA ALZAMBRA HILL CLUB (PUERTO BANÚS AREA) Spacious 3-bedroom apartment, located in the luxury urbanization La Alzambra Hills Club, 5 minutes from Puerto Banús and surrounded by all kinds of services and shops. It consists of an entrance hall, a spacious living room with access to a sunny terrace with a barbecue area and views of common areas. Fully equipped open kitchen with office, guest toilet, two double bedrooms with fitted wardrobes and terrace. Bright master bedroom with large wardrobe, en-suite bathroom and access to the main terrace. Two parking spaces and storage room in the same building. The prestigious La Alzambra Hill Club in Nueva Andalucia. Surrounded with beautiful nature and similar high-end properties of Marbella, the secure and gated development has 24-h security service, a doorman and surveillance cameras. It offers its residents a communal swimming pool, a well-equipped gym and lush subtropical gardens adorned with waterfalls. The prime location of this captivating property ensures convenience and leisure at your doorstep. Nueva Andalucía has all the ingredients that comprise most people's idea of a 'dream life' in Spain – beautiful views, healthy outdoor lifestyle, spacious houses and apartments, lovely gardens and swimming pools, international schools, banks, shops and markets at hand, and a peaceful atmosphere that is ideal for raising a family or retirement. You can take a walk to the renowned Puerto Banus (less than 1 km from this property), where exquisite restaurants, sandy beaches, nightclubs, designer boutiques and prestigious El Corte Ingles department store await, offering a plethora of indulgent experiences.