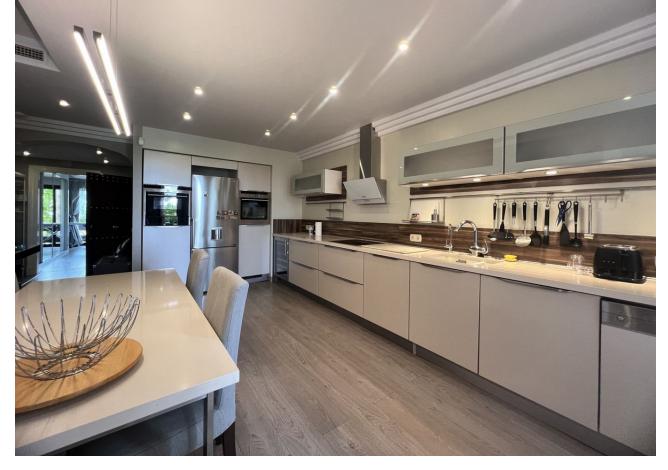

## Short Term Rental - Apartment - Puerto Banús 3.500€ / Week

Puerto Banús Apartment

3

2.5

173 m<sup>2</sup>

SPECTACULAR APARTMENT FOR SALE IN LA ALZAMBRA HILL CLUB (PUERTO BANÚS AREA) Spacious 3-bedroom apartment, located in the luxury urbanization La Alzambra Hills Club, 5 minutes from Puerto Banús and surrounded by all kinds of services and shops. It consists of an entrance hall, a spacious living room with access to a sunny terrace with a barbecue area and views of common areas. Fully equipped open kitchen with office, guest toilet, two double bedrooms with fitted wardrobes and terrace. Bright master bedroom with large wardrobe, en-suite bathroom and access to the main terrace. Two parking spaces and storage room in the same building. The prestigious La Alzambra Hill Club in Nueva Andalucia. Surrounded with beautiful nature and similar high-end properties of Marbella, the secure and gated development has 24-h security service, a doorman and surveillance cameras. It offers its residents a communal swimming pool, a well-equipped gym and lush subtropical gardens adorned with waterfalls. The prime location of this captivating property ensures convenience and leisure at your doorstep. Nueva Andalucía has all the ingredients that comprise most people's idea of a 'dream life' in Spain – beautiful views, healthy outdoor lifestyle, spacious houses and apartments, lovely gardens and swimming pools, international schools, banks, shops and markets at hand, and a peaceful atmosphere that is ideal for raising a family or retirement. You can take a walk to the renowned Puerto Banus (less than 1 km from this property), where exquisite restaurants, sandy beaches, nightclubs, designer boutiques and prestigious El Corte Ingles department store await, offering a plethora of indulgent experiences.