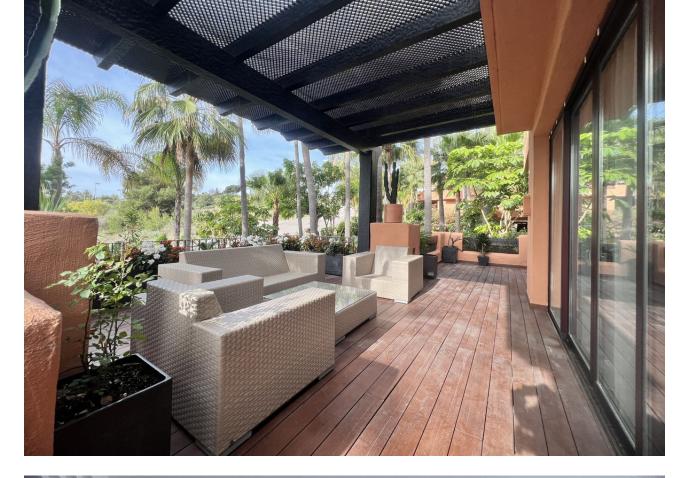

## Short Term Rental - Apartment - Puerto Banús 3.500€ / Week

Puerto Banús Apartment

3

2.5

173 m<sup>2</sup>

SPECTACULAR APARTMENT FOR SALE IN LA ALZAMBRA HILL CLUB (PUERTO BANÚS AREA) Spacious 3-bedroom apartment, located in the luxury urbanization La Alzambra Hills Club, 5 minutes from Puerto Banús and surrounded by all kinds of services and shops. It consists of an entrance hall, a spacious living room with access to a sunny terrace with a barbecue area and views of common areas. Fully equipped open kitchen with office, guest toilet, two double bedrooms with fitted wardrobes and terrace. Bright master bedroom with large wardrobe, en-suite bathroom and access to the main terrace. Two parking spaces and storage room in the same building. The prestigious La Alzambra Hill Club in Nueva Andalucia. Surrounded with beautiful nature and similar high-end properties of Marbella, the secure and gated development has 24-h security service, a doorman and surveillance cameras. It offers its residents a communal swimming pool, a well-equipped gym and lush subtropical gardens adorned with waterfalls. The prime location of this captivating property ensures convenience and leisure at your doorstep. Nueva Andalucía has all the ingredients that comprise most people's idea of a 'dream life' in Spain – beautiful views, healthy outdoor lifestyle, spacious houses and apartments, lovely gardens and swimming pools, international schools, banks, shops and markets at hand, and a peaceful atmosphere that is ideal for raising a family or retirement. You can take a walk to the renowned Puerto Banus (less than 1 km from this property), where exquisite restaurants, sandy beaches, nightclubs, designer boutiques and prestigious El Corte Ingles department store await, offering a plethora of indulgent experiences.