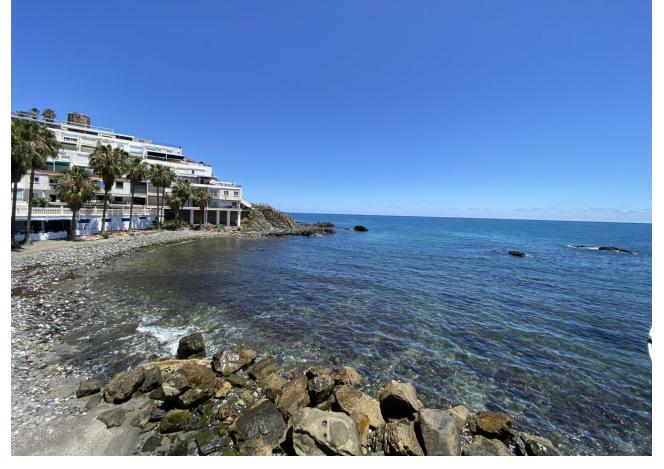

## Short Term Rental - Apartment - Torremuelle 1.190€ / Week

Torremuelle Apartment

2

2

76 m2

APARTMENT IN THE FIRST LINE OF THE SEA!!! This apartment in Benalmádena by the sea has two independent bedrooms and a bathroom on the first floor. Big windows with views of the Mediterranean Sea light up the bedrooms and give a relaxing view. Downstairs there is a large living room with a sofa bed. It forms an open space with a dining area and spacious kitchen. It is lit up by big windows which lead to a grand terrace, equipped in furniture, where you can enjoy first line sea views and your morning coffee. There is an additional bathroom downstairs and as a resident, you'll have access to two communal outdoor pools. The apartment has recently been refurbished. In the building where the apartment is located, there is a small bar where you can drink freshly roasted coffee every morning, and right next door, also in the estate, there is a seasonal bar "Blank Restaurant & Lounge Bar". Within 5 minutes by car, you can reach the bar "Gecko", with great sea views and a lounge area. For little grocery shopping, there is the small supermarket "Arkwright's Supermarket Benálmadena" just outside the apartment. The apartment is located near two amazing beaches. "Playa de Torremuelle" is in walking distance, "Playa de Carvajal" can be a reached within 5 minutes by car. The amazing location ensures a quick drive from the airport, which is 20 minutes away by car, or 40 minutes by train. VFT/MA/60194