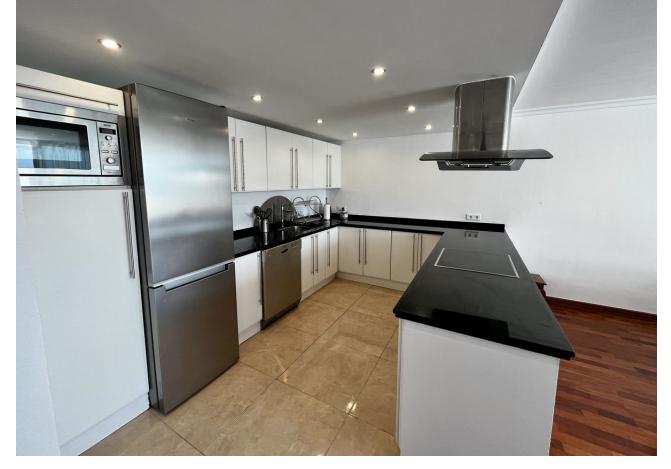

## Short Term Rental - Apartment - Torremuelle 1.190€ / Week

Torremuelle Apartment

2

2

76 m2

APARTMENT IN THE FIRST LINE OF THE SEA!!! This apartment in Benalmádena by the sea has two independent bedrooms and a bathroom on the first floor. Big windows with views of the Mediterranean Sea light up the bedrooms and give a relaxing view. Downstairs there is a large living room with a sofa bed. It forms an open space with a dining area and spacious kitchen. It is lit up by big windows which lead to a grand terrace, equipped in furniture, where you can enjoy first line sea views and your morning coffee. There is an additional bathroom downstairs and as a resident, you'll have access to two communal outdoor pools. The apartment has recently been refurbished. In the building where the apartment is located, there is a small bar where you can drink freshly roasted coffee every morning, and right next door, also in the estate, there is a seasonal bar "Blank Restaurant & Lounge Bar". Within 5 minutes by car, you can reach the bar "Gecko", with great sea views and a lounge area. For little grocery shopping, there is the small supermarket "Arkwright's Supermarket Benálmadena" just outside the apartment. The apartment is located near two amazing beaches. "Playa de Torremuelle" is in walking distance, "Playa de Carvajal" can be a reached within 5 minutes by car. The amazing location ensures a quick drive from the airport, which is 20 minutes away by car, or 40 minutes by train. VFT/MA/60194