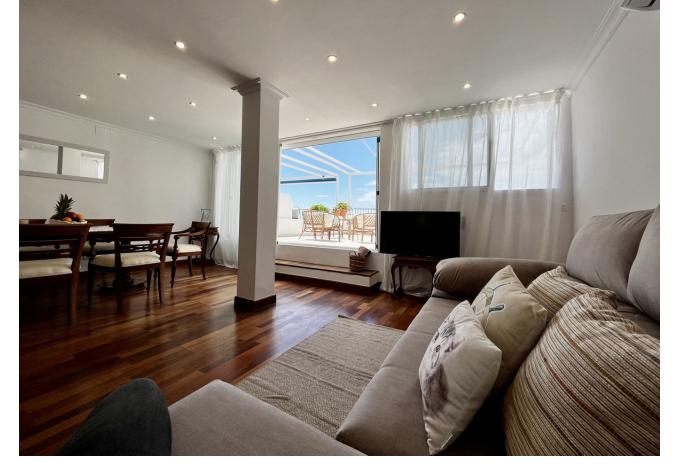

## Short Term Rental - Apartment - Torremuelle 1.190€ / Week

Torremuelle Apartment

2

2

76 m2

APARTMENT IN THE FIRST LINE OF THE SEA!!! This apartment in Benalmádena by the sea has two independent bedrooms and a bathroom on the first floor. Big windows with views of the Mediterranean Sea light up the bedrooms and give a relaxing view. Downstairs there is a large living room with a sofa bed. It forms an open space with a dining area and spacious kitchen. It is lit up by big windows which lead to a grand terrace, equipped in furniture, where you can enjoy first line sea views and your morning coffee. There is an additional bathroom downstairs and as a resident, you'll have access to two communal outdoor pools. The apartment has recently been refurbished. In the building where the apartment is located, there is a small bar where you can drink freshly roasted coffee every morning, and right next door, also in the estate, there is a seasonal bar "Blank Restaurant & Lounge Bar". Within 5 minutes by car, you can reach the bar "Gecko", with great sea views and a lounge area. For little grocery shopping, there is the small supermarket "Arkwright's Supermarket Benálmadena" just outside the apartment. The apartment is located near two amazing beaches. "Playa de Torremuelle" is in walking distance, "Playa de Carvajal" can be a reached within 5 minutes by car. The amazing location ensures a quick drive from the airport, which is 20 minutes away by car, or 40 minutes by train. VFT/MA/60194