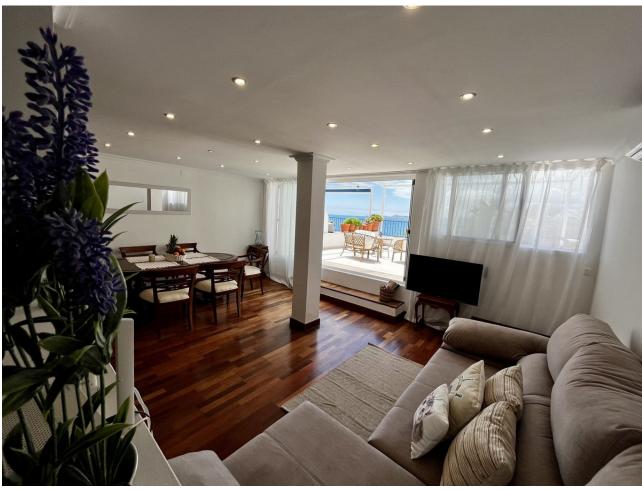

## Short Term Rental - Apartment - Torremuelle 1.190€ / Week

Torremuelle Apartment

2

2

76 m2

APARTMENT IN THE FIRST LINE OF THE SEA!!! This apartment in Benalmádena by the sea has two independent bedrooms and a bathroom on the first floor. Big windows with views of the Mediterranean Sea light up the bedrooms and give a relaxing view. Downstairs there is a large living room with a sofa bed. It forms an open space with a dining area and spacious kitchen. It is lit up by big windows which lead to a grand terrace, equipped in furniture, where you can enjoy first line sea views and your morning coffee. There is an additional bathroom downstairs and as a resident, you'll have access to two communal outdoor pools. The apartment has recently been refurbished. In the building where the apartment is located, there is a small bar where you can drink freshly roasted coffee every morning, and right next door, also in the estate, there is a seasonal bar "Blank Restaurant & Lounge Bar". Within 5 minutes by car, you can reach the bar "Gecko", with great sea views and a lounge area. For little grocery shopping, there is the small supermarket "Arkwright's Supermarket Benálmadena" just outside the apartment. The apartment is located near two amazing beaches. "Playa de Torremuelle" is in walking distance, "Playa de Carvajal" can be a reached within 5 minutes by car. The amazing location ensures a quick drive from the airport, which is 20 minutes away by car, or 40 minutes by train. VFT/MA/60194