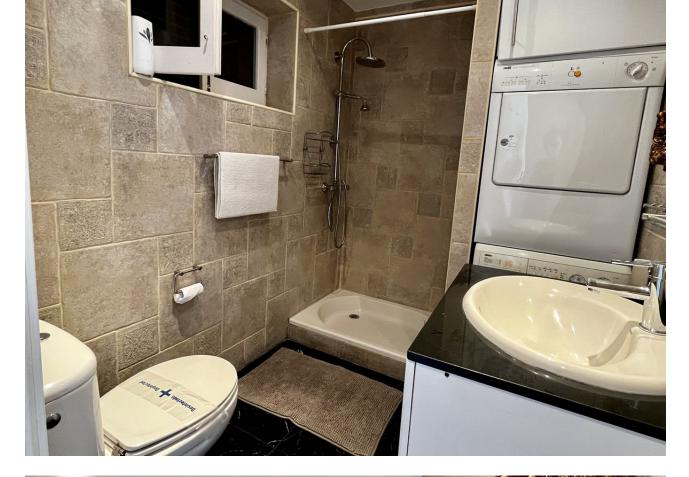

## Short Term Rental - Apartment - Torremuelle 1.190€ / Week

Torremuelle Apartment

2

2

76 m2

APARTMENT IN THE FIRST LINE OF THE SEA!!! This apartment in Benalmádena by the sea has two independent bedrooms and a bathroom on the first floor. Big windows with views of the Mediterranean Sea light up the bedrooms and give a relaxing view. Downstairs there is a large living room with a sofa bed. It forms an open space with a dining area and spacious kitchen. It is lit up by big windows which lead to a grand terrace, equipped in furniture, where you can enjoy first line sea views and your morning coffee. There is an additional bathroom downstairs and as a resident, you'll have access to two communal outdoor pools. The apartment has recently been refurbished. In the building where the apartment is located, there is a small bar where you can drink freshly roasted coffee every morning, and right next door, also in the estate, there is a seasonal bar "Blank Restaurant & Lounge Bar". Within 5 minutes by car, you can reach the bar "Gecko", with great sea views and a lounge area. For little grocery shopping, there is the small supermarket "Arkwright's Supermarket Benálmadena" just outside the apartment. The apartment is located near two amazing beaches. "Playa de Torremuelle" is in walking distance, "Playa de Carvajal" can be a reached within 5 minutes by car. The amazing location ensures a quick drive from the airport, which is 20 minutes away by car, or 40 minutes by train. VFT/MA/60194