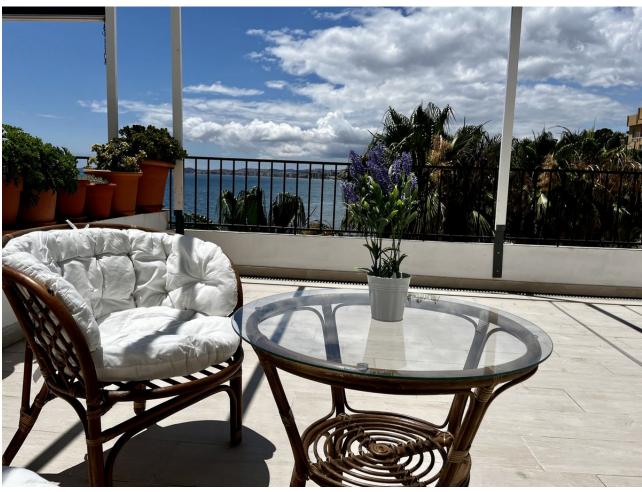

## Short Term Rental - Apartment - Torremuelle 1.190€ / Week

Torremuelle Apartment

2

2

76 m2

APARTMENT IN THE FIRST LINE OF THE SEA!!! This apartment in Benalmádena by the sea has two independent bedrooms and a bathroom on the first floor. Big windows with views of the Mediterranean Sea light up the bedrooms and give a relaxing view. Downstairs there is a large living room with a sofa bed. It forms an open space with a dining area and spacious kitchen. It is lit up by big windows which lead to a grand terrace, equipped in furniture, where you can enjoy first line sea views and your morning coffee. There is an additional bathroom downstairs and as a resident, you'll have access to two communal outdoor pools. The apartment has recently been refurbished. In the building where the apartment is located, there is a small bar where you can drink freshly roasted coffee every morning, and right next door, also in the estate, there is a seasonal bar "Blank Restaurant & Lounge Bar". Within 5 minutes by car, you can reach the bar "Gecko", with great sea views and a lounge area. For little grocery shopping, there is the small supermarket "Arkwright's Supermarket Benálmadena" just outside the apartment. The apartment is located near two amazing beaches. "Playa de Torremuelle" is in walking distance, "Playa de Carvajal" can be a reached within 5 minutes by car. The amazing location ensures a quick drive from the airport, which is 20 minutes away by car, or 40 minutes by train. VFT/MA/60194