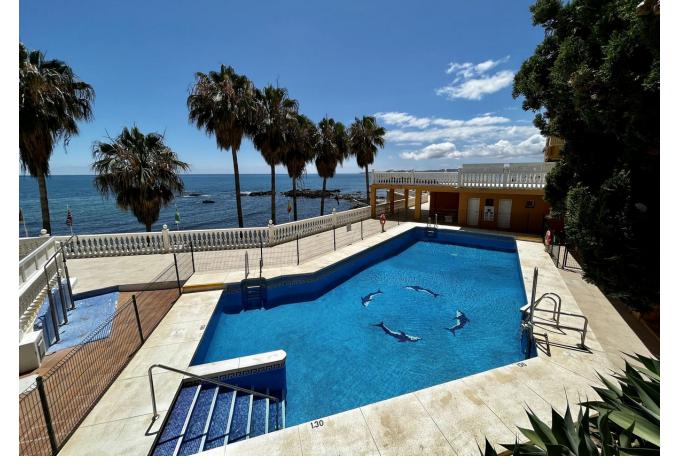

## Short Term Rental - Apartment - Torremuelle 1.190€ / Week

Torremuelle Apartment

2

2

76 m2

APARTMENT IN THE FIRST LINE OF THE SEA!!! This apartment in Benalmádena by the sea has two independent bedrooms and a bathroom on the first floor. Big windows with views of the Mediterranean Sea light up the bedrooms and give a relaxing view. Downstairs there is a large living room with a sofa bed. It forms an open space with a dining area and spacious kitchen. It is lit up by big windows which lead to a grand terrace, equipped in furniture, where you can enjoy first line sea views and your morning coffee. There is an additional bathroom downstairs and as a resident, you'll have access to two communal outdoor pools. The apartment has recently been refurbished. In the building where the apartment is located, there is a small bar where you can drink freshly roasted coffee every morning, and right next door, also in the estate, there is a seasonal bar "Blank Restaurant & Lounge Bar". Within 5 minutes by car, you can reach the bar "Gecko", with great sea views and a lounge area. For little grocery shopping, there is the small supermarket "Arkwright's Supermarket Benálmadena" just outside the apartment. The apartment is located near two amazing beaches. "Playa de Torremuelle" is in walking distance, "Playa de Carvajal" can be a reached within 5 minutes by car. The amazing location ensures a quick drive from the airport, which is 20 minutes away by car, or 40 minutes by train. VFT/MA/60194