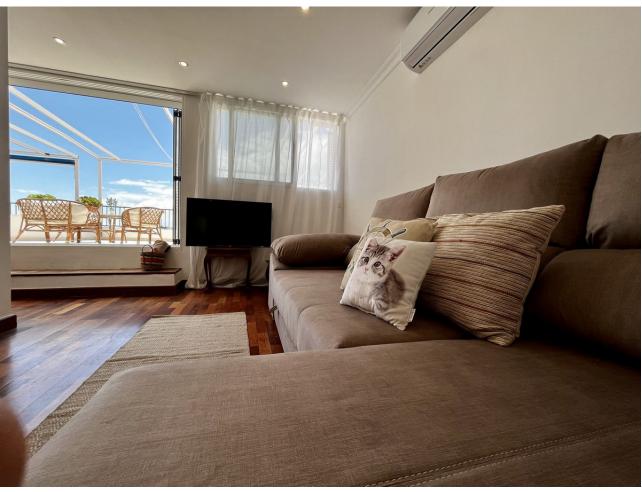

## Short Term Rental - Apartment - Torremuelle 1.190€ / Week

Torremuelle Apartment

2

2

76 m2

APARTMENT IN THE FIRST LINE OF THE SEA!!! This apartment in Benalmádena by the sea has two independent bedrooms and a bathroom on the first floor. Big windows with views of the Mediterranean Sea light up the bedrooms and give a relaxing view. Downstairs there is a large living room with a sofa bed. It forms an open space with a dining area and spacious kitchen. It is lit up by big windows which lead to a grand terrace, equipped in furniture, where you can enjoy first line sea views and your morning coffee. There is an additional bathroom downstairs and as a resident, you'll have access to two communal outdoor pools. The apartment has recently been refurbished. In the building where the apartment is located, there is a small bar where you can drink freshly roasted coffee every morning, and right next door, also in the estate, there is a seasonal bar "Blank Restaurant & Lounge Bar". Within 5 minutes by car, you can reach the bar "Gecko", with great sea views and a lounge area. For little grocery shopping, there is the small supermarket "Arkwright's Supermarket Benálmadena" just outside the apartment. The apartment is located near two amazing beaches. "Playa de Torremuelle" is in walking distance, "Playa de Carvajal" can be a reached within 5 minutes by car. The amazing location ensures a quick drive from the airport, which is 20 minutes away by car, or 40 minutes by train. VFT/MA/60194