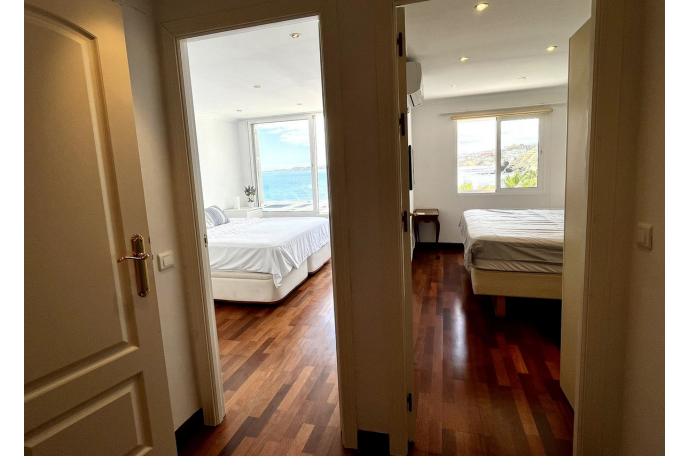

## Short Term Rental - Apartment - Torremuelle 1.190€ / Week

Torremuelle Apartment

2

2

76 m2

APARTMENT IN THE FIRST LINE OF THE SEA!!! This apartment in Benalmádena by the sea has two independent bedrooms and a bathroom on the first floor. Big windows with views of the Mediterranean Sea light up the bedrooms and give a relaxing view. Downstairs there is a large living room with a sofa bed. It forms an open space with a dining area and spacious kitchen. It is lit up by big windows which lead to a grand terrace, equipped in furniture, where you can enjoy first line sea views and your morning coffee. There is an additional bathroom downstairs and as a resident, you'll have access to two communal outdoor pools. The apartment has recently been refurbished. In the building where the apartment is located, there is a small bar where you can drink freshly roasted coffee every morning, and right next door, also in the estate, there is a seasonal bar "Blank Restaurant & Lounge Bar". Within 5 minutes by car, you can reach the bar "Gecko", with great sea views and a lounge area. For little grocery shopping, there is the small supermarket "Arkwright's Supermarket Benálmadena" just outside the apartment. The apartment is located near two amazing beaches. "Playa de Torremuelle" is in walking distance, "Playa de Carvajal" can be a reached within 5 minutes by car. The amazing location ensures a quick drive from the airport, which is 20 minutes away by car, or 40 minutes by train. VFT/MA/60194