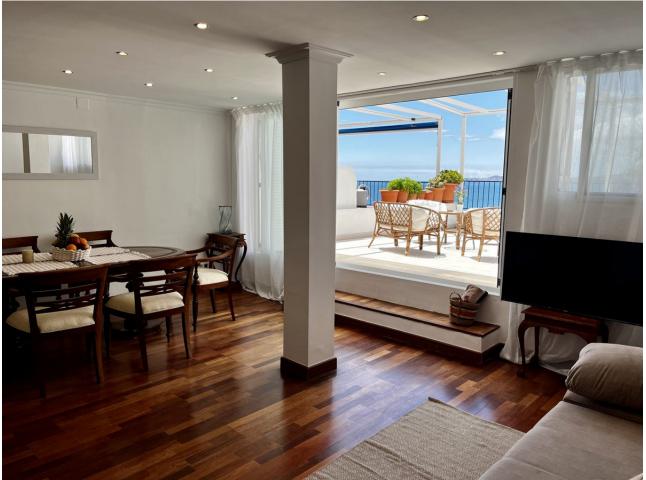

## Short Term Rental - Apartment - Torremuelle 1.190€ / Week

Torremuelle Apartment

2

2

76 m2

APARTMENT IN THE FIRST LINE OF THE SEA!!! This apartment in Benalmádena by the sea has two independent bedrooms and a bathroom on the first floor. Big windows with views of the Mediterranean Sea light up the bedrooms and give a relaxing view. Downstairs there is a large living room with a sofa bed. It forms an open space with a dining area and spacious kitchen. It is lit up by big windows which lead to a grand terrace, equipped in furniture, where you can enjoy first line sea views and your morning coffee. There is an additional bathroom downstairs and as a resident, you'll have access to two communal outdoor pools. The apartment has recently been refurbished. In the building where the apartment is located, there is a small bar where you can drink freshly roasted coffee every morning, and right next door, also in the estate, there is a seasonal bar "Blank Restaurant & Lounge Bar". Within 5 minutes by car, you can reach the bar "Gecko", with great sea views and a lounge area. For little grocery shopping, there is the small supermarket "Arkwright's Supermarket Benálmadena" just outside the apartment. The apartment is located near two amazing beaches. "Playa de Torremuelle" is in walking distance, "Playa de Carvajal" can be a reached within 5 minutes by car. The amazing location ensures a quick drive from the airport, which is 20 minutes away by car, or 40 minutes by train. VFT/MA/60194