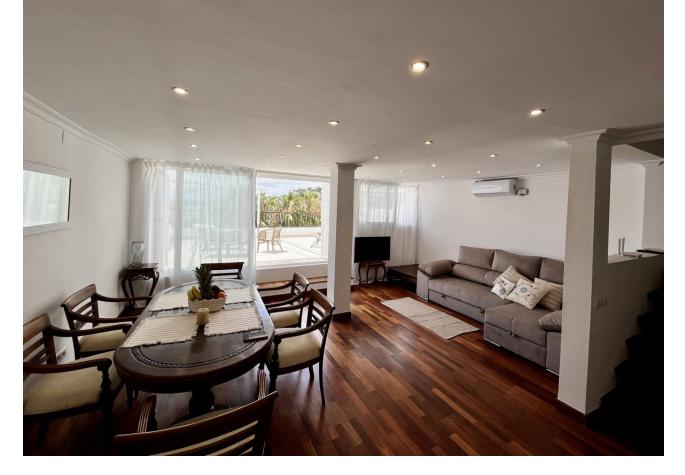

## Short Term Rental - Apartment - Torremuelle 1.190€ / Week

Torremuelle Apartment

2

2

76 m2

APARTMENT IN THE FIRST LINE OF THE SEA!!! This apartment in Benalmádena by the sea has two independent bedrooms and a bathroom on the first floor. Big windows with views of the Mediterranean Sea light up the bedrooms and give a relaxing view. Downstairs there is a large living room with a sofa bed. It forms an open space with a dining area and spacious kitchen. It is lit up by big windows which lead to a grand terrace, equipped in furniture, where you can enjoy first line sea views and your morning coffee. There is an additional bathroom downstairs and as a resident, you'll have access to two communal outdoor pools. The apartment has recently been refurbished. In the building where the apartment is located, there is a small bar where you can drink freshly roasted coffee every morning, and right next door, also in the estate, there is a seasonal bar "Blank Restaurant & Lounge Bar". Within 5 minutes by car, you can reach the bar "Gecko", with great sea views and a lounge area. For little grocery shopping, there is the small supermarket "Arkwright's Supermarket Benálmadena" just outside the apartment. The apartment is located near two amazing beaches. "Playa de Torremuelle" is in walking distance, "Playa de Carvajal" can be a reached within 5 minutes by car. The amazing location ensures a quick drive from the airport, which is 20 minutes away by car, or 40 minutes by train. VFT/MA/60194