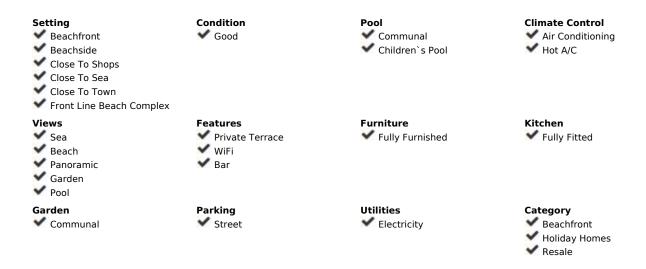

## Short Term Rental - Apartment - Torremuelle 1.190€ / Week

Torremuelle Apartment

2

2

76 m2

APARTMENT IN THE FIRST LINE OF THE SEA!!! This apartment in Benalmádena by the sea has two independent bedrooms and a bathroom on the first floor. Big windows with views of the Mediterranean Sea light up the bedrooms and give a relaxing view. Downstairs there is a large living room with a sofa bed. It forms an open space with a dining area and spacious kitchen. It is lit up by big windows which lead to a grand terrace, equipped in furniture, where you can enjoy first line sea views and your morning coffee. There is an additional bathroom downstairs and as a resident, you'll have access to two communal outdoor pools. The apartment has recently been refurbished. In the building where the apartment is located, there is a small bar where you can drink freshly roasted coffee every morning, and right next door, also in the estate, there is a seasonal bar "Blank Restaurant & Lounge Bar". Within 5 minutes by car, you can reach the bar "Gecko", with great sea views and a lounge area. For little grocery shopping, there is the small supermarket "Arkwright's Supermarket Benálmadena" just outside the apartment. The apartment is located near two amazing beaches. "Playa de Torremuelle" is in walking distance, "Playa de Carvajal" can be a reached within 5 minutes by car. The amazing location ensures a quick drive from the airport, which is 20 minutes away by car, or 40 minutes by train. VFT/MA/60194