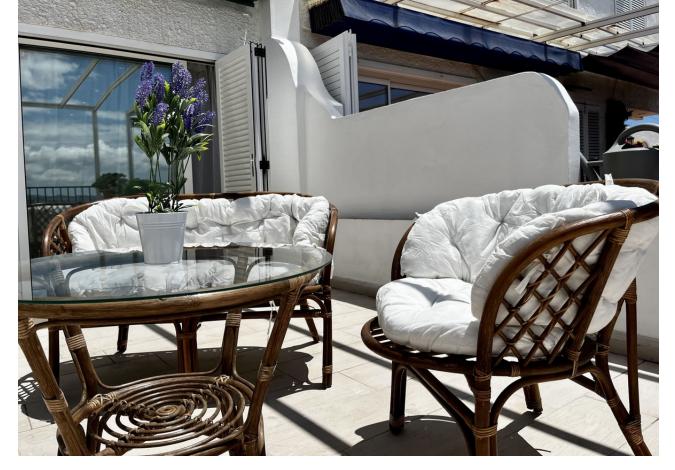

## Short Term Rental - Apartment - Torremuelle 1.190€ / Week

Torremuelle Apartment

2

2

76 m2

APARTMENT IN THE FIRST LINE OF THE SEA!!! This apartment in Benalmádena by the sea has two independent bedrooms and a bathroom on the first floor. Big windows with views of the Mediterranean Sea light up the bedrooms and give a relaxing view. Downstairs there is a large living room with a sofa bed. It forms an open space with a dining area and spacious kitchen. It is lit up by big windows which lead to a grand terrace, equipped in furniture, where you can enjoy first line sea views and your morning coffee. There is an additional bathroom downstairs and as a resident, you'll have access to two communal outdoor pools. The apartment has recently been refurbished. In the building where the apartment is located, there is a small bar where you can drink freshly roasted coffee every morning, and right next door, also in the estate, there is a seasonal bar "Blank Restaurant & Lounge Bar". Within 5 minutes by car, you can reach the bar "Gecko", with great sea views and a lounge area. For little grocery shopping, there is the small supermarket "Arkwright's Supermarket Benálmadena" just outside the apartment. The apartment is located near two amazing beaches. "Playa de Torremuelle" is in walking distance, "Playa de Carvajal" can be a reached within 5 minutes by car. The amazing location ensures a quick drive from the airport, which is 20 minutes away by car, or 40 minutes by train. VFT/MA/60194