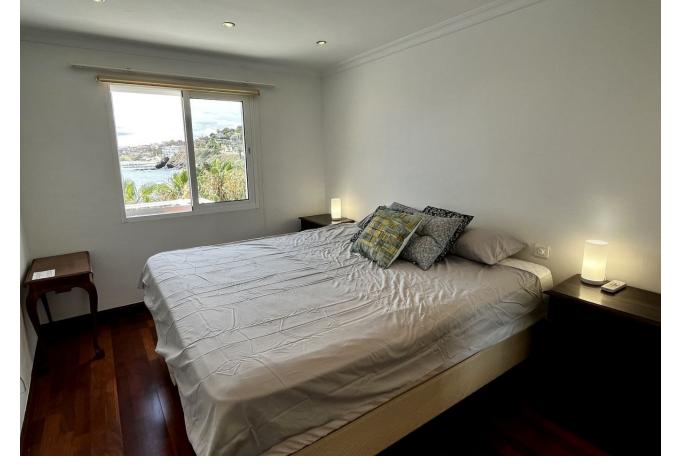

## Short Term Rental - Apartment - Torremuelle 1.190€ / Week

Torremuelle Apartment

2

2

76 m2

APARTMENT IN THE FIRST LINE OF THE SEA!!! This apartment in Benalmádena by the sea has two independent bedrooms and a bathroom on the first floor. Big windows with views of the Mediterranean Sea light up the bedrooms and give a relaxing view. Downstairs there is a large living room with a sofa bed. It forms an open space with a dining area and spacious kitchen. It is lit up by big windows which lead to a grand terrace, equipped in furniture, where you can enjoy first line sea views and your morning coffee. There is an additional bathroom downstairs and as a resident, you'll have access to two communal outdoor pools. The apartment has recently been refurbished. In the building where the apartment is located, there is a small bar where you can drink freshly roasted coffee every morning, and right next door, also in the estate, there is a seasonal bar "Blank Restaurant & Lounge Bar". Within 5 minutes by car, you can reach the bar "Gecko", with great sea views and a lounge area. For little grocery shopping, there is the small supermarket "Arkwright's Supermarket Benálmadena" just outside the apartment. The apartment is located near two amazing beaches. "Playa de Torremuelle" is in walking distance, "Playa de Carvajal" can be a reached within 5 minutes by car. The amazing location ensures a quick drive from the airport, which is 20 minutes away by car, or 40 minutes by train. VFT/MA/60194