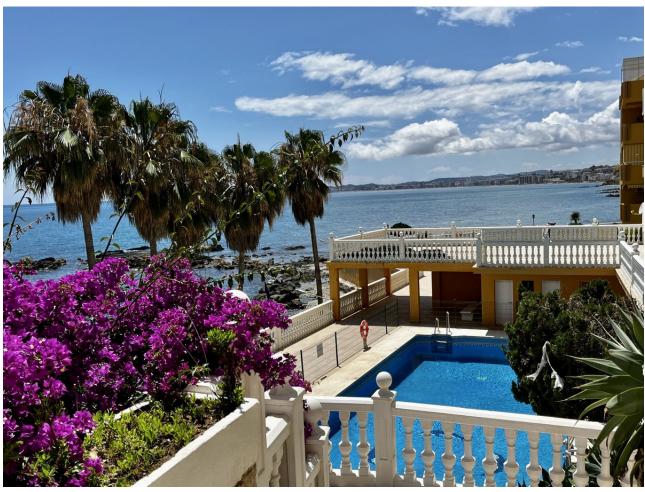

## Short Term Rental - Apartment - Torremuelle 1.190€ / Week

Torremuelle Apartment

2

2

76 m2

APARTMENT IN THE FIRST LINE OF THE SEA!!! This apartment in Benalmádena by the sea has two independent bedrooms and a bathroom on the first floor. Big windows with views of the Mediterranean Sea light up the bedrooms and give a relaxing view. Downstairs there is a large living room with a sofa bed. It forms an open space with a dining area and spacious kitchen. It is lit up by big windows which lead to a grand terrace, equipped in furniture, where you can enjoy first line sea views and your morning coffee. There is an additional bathroom downstairs and as a resident, you'll have access to two communal outdoor pools. The apartment has recently been refurbished. In the building where the apartment is located, there is a small bar where you can drink freshly roasted coffee every morning, and right next door, also in the estate, there is a seasonal bar "Blank Restaurant & Lounge Bar". Within 5 minutes by car, you can reach the bar "Gecko", with great sea views and a lounge area. For little grocery shopping, there is the small supermarket "Arkwright's Supermarket Benálmadena" just outside the apartment. The apartment is located near two amazing beaches. "Playa de Torremuelle" is in walking distance, "Playa de Carvajal" can be a reached within 5 minutes by car. The amazing location ensures a quick drive from the airport, which is 20 minutes away by car, or 40 minutes by train. VFT/MA/60194