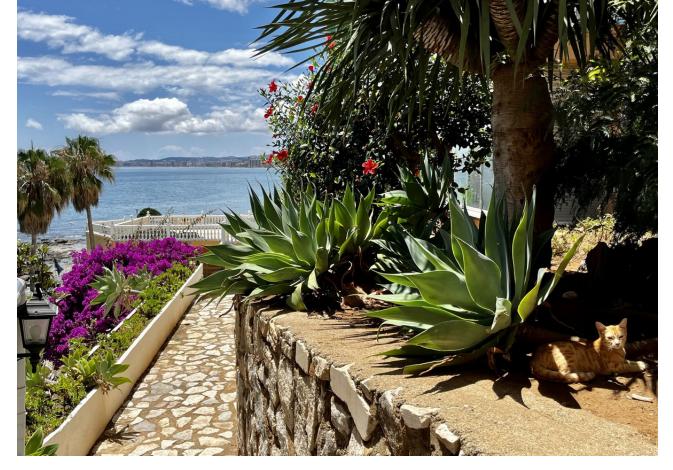

## Short Term Rental - Apartment - Torremuelle 1.190€ / Week

Torremuelle Apartment

2

2

76 m2

APARTMENT IN THE FIRST LINE OF THE SEA!!! This apartment in Benalmádena by the sea has two independent bedrooms and a bathroom on the first floor. Big windows with views of the Mediterranean Sea light up the bedrooms and give a relaxing view. Downstairs there is a large living room with a sofa bed. It forms an open space with a dining area and spacious kitchen. It is lit up by big windows which lead to a grand terrace, equipped in furniture, where you can enjoy first line sea views and your morning coffee. There is an additional bathroom downstairs and as a resident, you'll have access to two communal outdoor pools. The apartment has recently been refurbished. In the building where the apartment is located, there is a small bar where you can drink freshly roasted coffee every morning, and right next door, also in the estate, there is a seasonal bar "Blank Restaurant & Lounge Bar". Within 5 minutes by car, you can reach the bar "Gecko", with great sea views and a lounge area. For little grocery shopping, there is the small supermarket "Arkwright's Supermarket Benálmadena" just outside the apartment. The apartment is located near two amazing beaches. "Playa de Torremuelle" is in walking distance, "Playa de Carvajal" can be a reached within 5 minutes by car. The amazing location ensures a quick drive from the airport, which is 20 minutes away by car, or 40 minutes by train. VFT/MA/60194