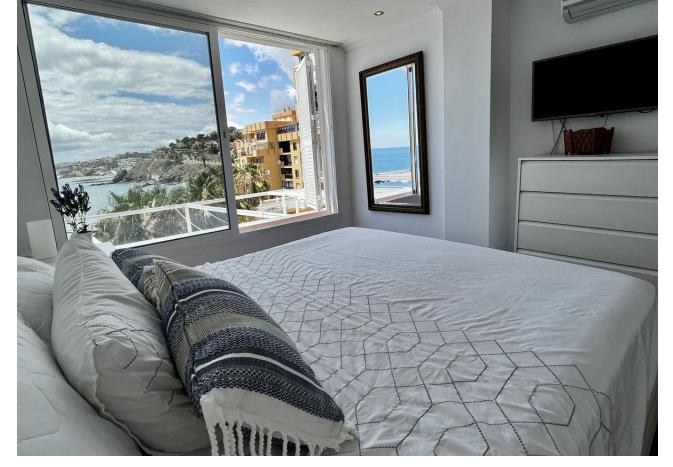

## Short Term Rental - Apartment - Torremuelle 1.190€ / Week

Torremuelle Apartment

2

2

76 m2

APARTMENT IN THE FIRST LINE OF THE SEA!!! This apartment in Benalmádena by the sea has two independent bedrooms and a bathroom on the first floor. Big windows with views of the Mediterranean Sea light up the bedrooms and give a relaxing view. Downstairs there is a large living room with a sofa bed. It forms an open space with a dining area and spacious kitchen. It is lit up by big windows which lead to a grand terrace, equipped in furniture, where you can enjoy first line sea views and your morning coffee. There is an additional bathroom downstairs and as a resident, you'll have access to two communal outdoor pools. The apartment has recently been refurbished. In the building where the apartment is located, there is a small bar where you can drink freshly roasted coffee every morning, and right next door, also in the estate, there is a seasonal bar "Blank Restaurant & Lounge Bar". Within 5 minutes by car, you can reach the bar "Gecko", with great sea views and a lounge area. For little grocery shopping, there is the small supermarket "Arkwright's Supermarket Benálmadena" just outside the apartment. The apartment is located near two amazing beaches. "Playa de Torremuelle" is in walking distance, "Playa de Carvajal" can be a reached within 5 minutes by car. The amazing location ensures a quick drive from the airport, which is 20 minutes away by car, or 40 minutes by train. VFT/MA/60194