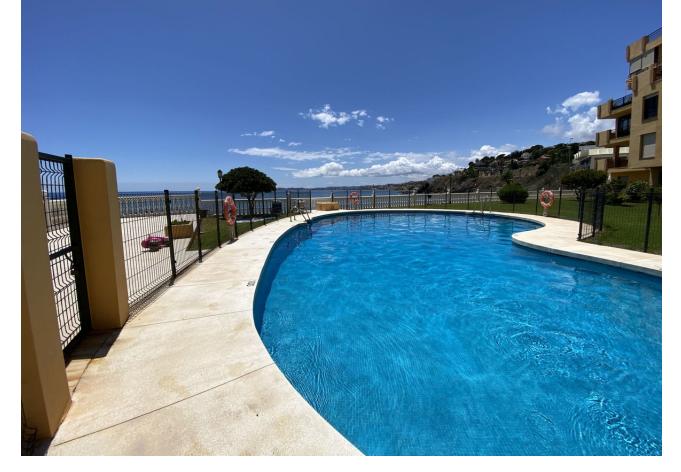

## Short Term Rental - Apartment - Torremuelle 1.190€ / Week

Torremuelle Apartment

2

2

76 m2

APARTMENT IN THE FIRST LINE OF THE SEA!!! This apartment in Benalmádena by the sea has two independent bedrooms and a bathroom on the first floor. Big windows with views of the Mediterranean Sea light up the bedrooms and give a relaxing view. Downstairs there is a large living room with a sofa bed. It forms an open space with a dining area and spacious kitchen. It is lit up by big windows which lead to a grand terrace, equipped in furniture, where you can enjoy first line sea views and your morning coffee. There is an additional bathroom downstairs and as a resident, you'll have access to two communal outdoor pools. The apartment has recently been refurbished. In the building where the apartment is located, there is a small bar where you can drink freshly roasted coffee every morning, and right next door, also in the estate, there is a seasonal bar "Blank Restaurant & Lounge Bar". Within 5 minutes by car, you can reach the bar "Gecko", with great sea views and a lounge area. For little grocery shopping, there is the small supermarket "Arkwright's Supermarket Benálmadena" just outside the apartment. The apartment is located near two amazing beaches. "Playa de Torremuelle" is in walking distance, "Playa de Carvajal" can be a reached within 5 minutes by car. The amazing location ensures a quick drive from the airport, which is 20 minutes away by car, or 40 minutes by train. VFT/MA/60194