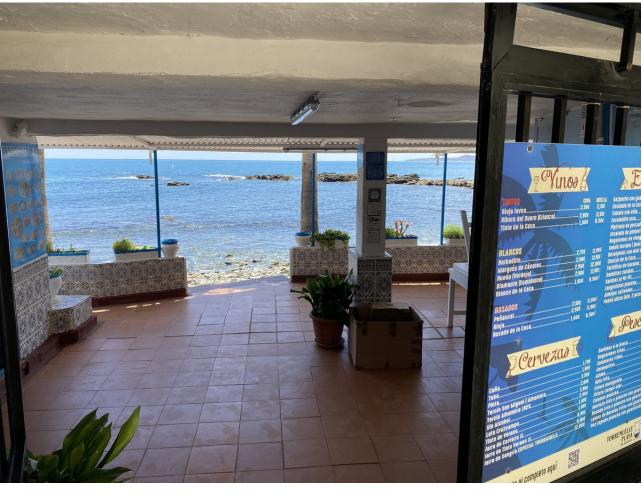

## Short Term Rental - Apartment - Torremuelle 1.190€ / Week

Torremuelle Apartment

2

2

76 m2

APARTMENT IN THE FIRST LINE OF THE SEA!!! This apartment in Benalmádena by the sea has two independent bedrooms and a bathroom on the first floor. Big windows with views of the Mediterranean Sea light up the bedrooms and give a relaxing view. Downstairs there is a large living room with a sofa bed. It forms an open space with a dining area and spacious kitchen. It is lit up by big windows which lead to a grand terrace, equipped in furniture, where you can enjoy first line sea views and your morning coffee. There is an additional bathroom downstairs and as a resident, you'll have access to two communal outdoor pools. The apartment has recently been refurbished. In the building where the apartment is located, there is a small bar where you can drink freshly roasted coffee every morning, and right next door, also in the estate, there is a seasonal bar "Blank Restaurant & Lounge Bar". Within 5 minutes by car, you can reach the bar "Gecko", with great sea views and a lounge area. For little grocery shopping, there is the small supermarket "Arkwright's Supermarket Benálmadena" just outside the apartment. The apartment is located near two amazing beaches. "Playa de Torremuelle" is in walking distance, "Playa de Carvajal" can be a reached within 5 minutes by car. The amazing location ensures a quick drive from the airport, which is 20 minutes away by car, or 40 minutes by train. VFT/MA/60194