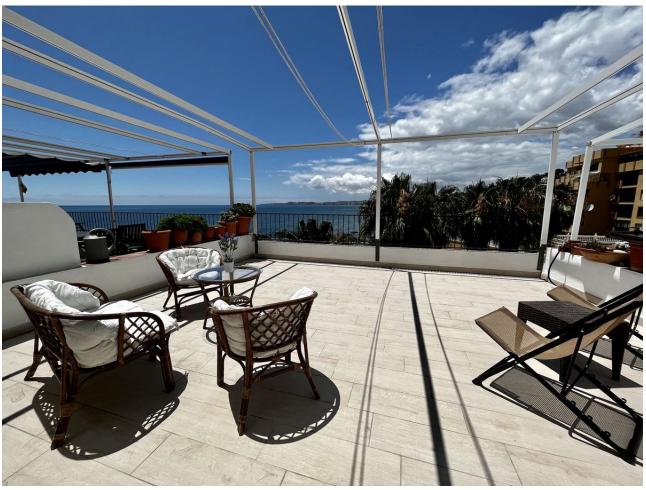

## Short Term Rental - Apartment - Torremuelle 1.190€ / Week

Torremuelle Apartment

2

2

76 m2

APARTMENT IN THE FIRST LINE OF THE SEA!!! This apartment in Benalmádena by the sea has two independent bedrooms and a bathroom on the first floor. Big windows with views of the Mediterranean Sea light up the bedrooms and give a relaxing view. Downstairs there is a large living room with a sofa bed. It forms an open space with a dining area and spacious kitchen. It is lit up by big windows which lead to a grand terrace, equipped in furniture, where you can enjoy first line sea views and your morning coffee. There is an additional bathroom downstairs and as a resident, you'll have access to two communal outdoor pools. The apartment has recently been refurbished. In the building where the apartment is located, there is a small bar where you can drink freshly roasted coffee every morning, and right next door, also in the estate, there is a seasonal bar "Blank Restaurant & Lounge Bar". Within 5 minutes by car, you can reach the bar "Gecko", with great sea views and a lounge area. For little grocery shopping, there is the small supermarket "Arkwright's Supermarket Benálmadena" just outside the apartment. The apartment is located near two amazing beaches. "Playa de Torremuelle" is in walking distance, "Playa de Carvajal" can be a reached within 5 minutes by car. The amazing location ensures a quick drive from the airport, which is 20 minutes away by car, or 40 minutes by train. VFT/MA/60194