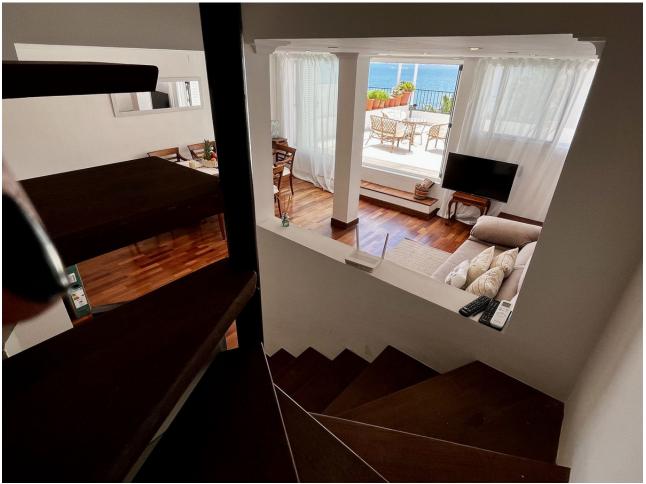

## Short Term Rental - Apartment - Torremuelle 1.190€ / Week

Torremuelle Apartment

2

2

76 m2

APARTMENT IN THE FIRST LINE OF THE SEA!!! This apartment in Benalmádena by the sea has two independent bedrooms and a bathroom on the first floor. Big windows with views of the Mediterranean Sea light up the bedrooms and give a relaxing view. Downstairs there is a large living room with a sofa bed. It forms an open space with a dining area and spacious kitchen. It is lit up by big windows which lead to a grand terrace, equipped in furniture, where you can enjoy first line sea views and your morning coffee. There is an additional bathroom downstairs and as a resident, you'll have access to two communal outdoor pools. The apartment has recently been refurbished. In the building where the apartment is located, there is a small bar where you can drink freshly roasted coffee every morning, and right next door, also in the estate, there is a seasonal bar "Blank Restaurant & Lounge Bar". Within 5 minutes by car, you can reach the bar "Gecko", with great sea views and a lounge area. For little grocery shopping, there is the small supermarket "Arkwright's Supermarket Benálmadena" just outside the apartment. The apartment is located near two amazing beaches. "Playa de Torremuelle" is in walking distance, "Playa de Carvajal" can be a reached within 5 minutes by car. The amazing location ensures a quick drive from the airport, which is 20 minutes away by car, or 40 minutes by train. VFT/MA/60194