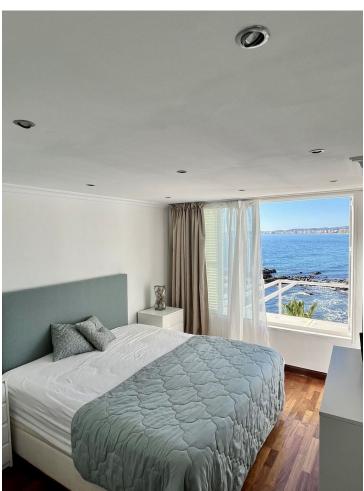

## Short Term Rental - Apartment - Torremuelle 1.190€ / Week

Torremuelle Apartment

2

2

76 m2

APARTMENT IN THE FIRST LINE OF THE SEA!!! This apartment in Benalmádena by the sea has two independent bedrooms and a bathroom on the first floor. Big windows with views of the Mediterranean Sea light up the bedrooms and give a relaxing view. Downstairs there is a large living room with a sofa bed. It forms an open space with a dining area and spacious kitchen. It is lit up by big windows which lead to a grand terrace, equipped in furniture, where you can enjoy first line sea views and your morning coffee. There is an additional bathroom downstairs and as a resident, you'll have access to two communal outdoor pools. The apartment has recently been refurbished. In the building where the apartment is located, there is a small bar where you can drink freshly roasted coffee every morning, and right next door, also in the estate, there is a seasonal bar "Blank Restaurant & Lounge Bar". Within 5 minutes by car, you can reach the bar "Gecko", with great sea views and a lounge area. For little grocery shopping, there is the small supermarket "Arkwright's Supermarket Benálmadena" just outside the apartment. The apartment is located near two amazing beaches. "Playa de Torremuelle" is in walking distance, "Playa de Carvajal" can be a reached within 5 minutes by car. The amazing location ensures a quick drive from the airport, which is 20 minutes away by car, or 40 minutes by train. VFT/MA/60194