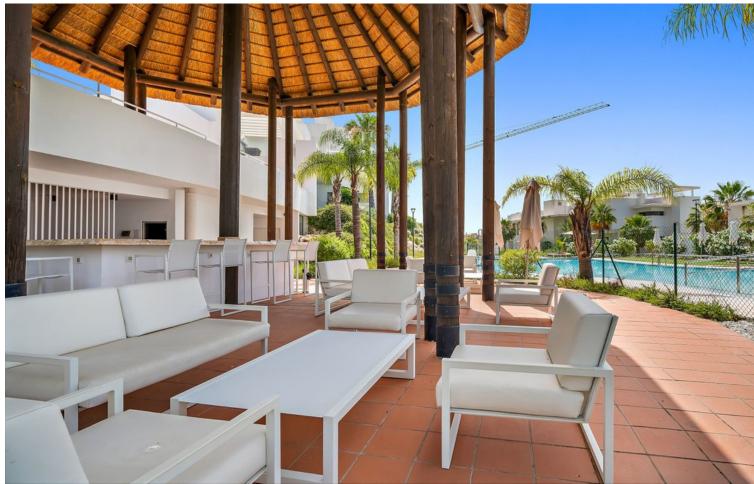

## Short Term Rental - Apartment - Benahavís 1.600€ / Week

Benahavís Apartment

2

2

105 m<sup>2</sup>

25 m2

Looking for a place to get away from the daily hustle and bustle? In a beautiful region of Spain's Costa Del Sol? Meet Atalaya Hills, a brand-new state-of-the-art project to contemporary standards where we offer a luxurious flat for rent. With its 2 bedrooms, 2 bathrooms, stunning views, over 38 m2 semi-covered terrace and and 25 m2 garden, technological highlights, this flat offer ample space for 4 people. The flat enjoys high-quality finishes and highly refined furnishings. Curious to know more? High-quality furnishings, fully equipped kitchen, 2 modern bathrooms and quality made-up beds. Fully fenced domain with permanent surveillance, videophone, secured pool and security. Large swimming pool with separate children's pool, sun loungers, fitness room, Turkish bath, sauna & lounge bar, in an oasis of calm. Large parking space in a secure underground garage, with lift up to the enclosed hall. 100m from the practice and putting green of Atalaya G&CC (2x18 holes) and no fewer than 12 golf courses within 15 minutes' drive. 15 minutes from Marbella, 10 minutes from Puerto Banus, 3 km from the beach, 45 minutes from the airport. Washing machine, tumble dryer, equipped kitchen, sun beds, lounge seats, electric griddle, microwave, bed and bath linen, ...