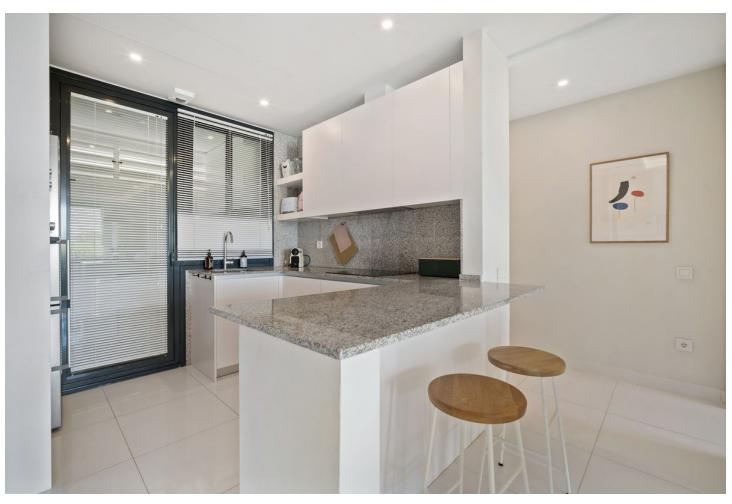

## Short Term Rental - Apartment - Benahavís 1.600€ / Week

Benahavís Apartment

2

2

105 m<sup>2</sup>

25 m2

Looking for a place to get away from the daily hustle and bustle? In a beautiful region of Spain's Costa Del Sol? Meet Atalaya Hills, a brand-new state-of-the-art project to contemporary standards where we offer a luxurious flat for rent. With its 2 bedrooms, 2 bathrooms, stunning views, over 38 m2 semi-covered terrace and and 25 m2 garden, technological highlights, this flat offer ample space for 4 people. The flat enjoys high-quality finishes and highly refined furnishings. Curious to know more? High-quality furnishings, fully equipped kitchen, 2 modern bathrooms and quality made-up beds. Fully fenced domain with permanent surveillance, videophone, secured pool and security. Large swimming pool with separate children's pool, sun loungers, fitness room, Turkish bath, sauna & lounge bar, in an oasis of calm. Large parking space in a secure underground garage, with lift up to the enclosed hall. 100m from the practice and putting green of Atalaya G&CC (2x18 holes) and no fewer than 12 golf courses within 15 minutes' drive. 15 minutes from Marbella, 10 minutes from Puerto Banus, 3 km from the beach, 45 minutes from the airport. Washing machine, tumble dryer, equipped kitchen, sun beds, lounge seats, electric griddle, microwave, bed and bath linen, ...