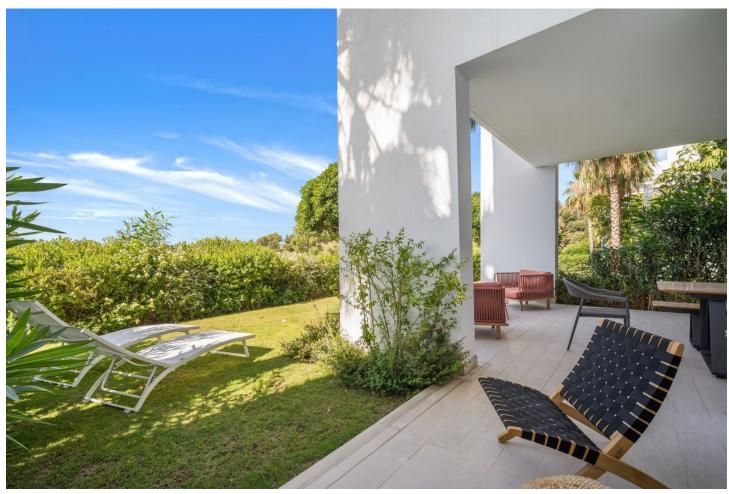

## Short Term Rental - Apartment - Benahavís 1.600€ / Week

Benahavís Apartment

2

2

105 m<sup>2</sup>

25 m2

Looking for a place to get away from the daily hustle and bustle? In a beautiful region of Spain's Costa Del Sol? Meet Atalaya Hills, a brand-new state-of-the-art project to contemporary standards where we offer a luxurious flat for rent. With its 2 bedrooms, 2 bathrooms, stunning views, over 38 m2 semi-covered terrace and and 25 m2 garden, technological highlights, this flat offer ample space for 4 people. The flat enjoys high-quality finishes and highly refined furnishings. Curious to know more? High-quality furnishings, fully equipped kitchen, 2 modern bathrooms and quality made-up beds. Fully fenced domain with permanent surveillance, videophone, secured pool and security. Large swimming pool with separate children's pool, sun loungers, fitness room, Turkish bath, sauna & lounge bar, in an oasis of calm. Large parking space in a secure underground garage, with lift up to the enclosed hall. 100m from the practice and putting green of Atalaya G&CC (2x18 holes) and no fewer than 12 golf courses within 15 minutes' drive. 15 minutes from Marbella, 10 minutes from Puerto Banus, 3 km from the beach, 45 minutes from the airport. Washing machine, tumble dryer, equipped kitchen, sun beds, lounge seats, electric griddle, microwave, bed and bath linen, ...