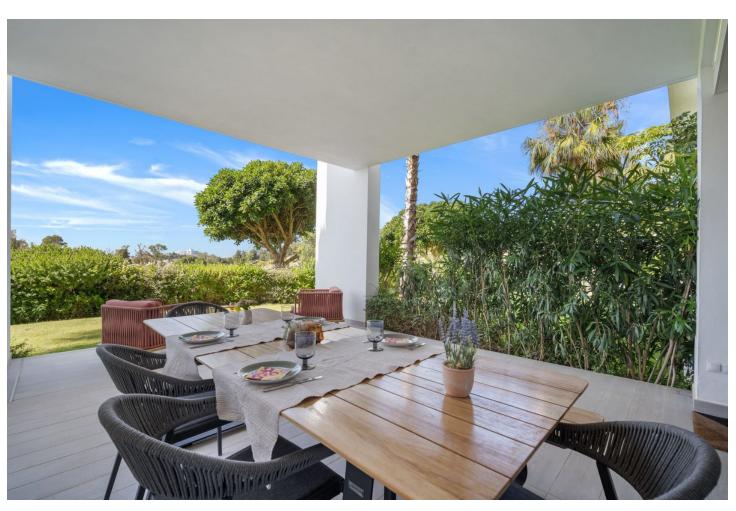

## Short Term Rental - Apartment - Benahavís 1.600€ / Week

Benahavís Apartment

2

2

105 m<sup>2</sup>

25 m2

Looking for a place to get away from the daily hustle and bustle? In a beautiful region of Spain's Costa Del Sol? Meet Atalaya Hills, a brand-new state-of-the-art project to contemporary standards where we offer a luxurious flat for rent. With its 2 bedrooms, 2 bathrooms, stunning views, over 38 m2 semi-covered terrace and and 25 m2 garden, technological highlights, this flat offer ample space for 4 people. The flat enjoys high-quality finishes and highly refined furnishings. Curious to know more? High-quality furnishings, fully equipped kitchen, 2 modern bathrooms and quality made-up beds. Fully fenced domain with permanent surveillance, videophone, secured pool and security. Large swimming pool with separate children's pool, sun loungers, fitness room, Turkish bath, sauna & lounge bar, in an oasis of calm. Large parking space in a secure underground garage, with lift up to the enclosed hall. 100m from the practice and putting green of Atalaya G&CC (2x18 holes) and no fewer than 12 golf courses within 15 minutes' drive. 15 minutes from Marbella, 10 minutes from Puerto Banus, 3 km from the beach, 45 minutes from the airport. Washing machine, tumble dryer, equipped kitchen, sun beds, lounge seats, electric griddle, microwave, bed and bath linen, ...