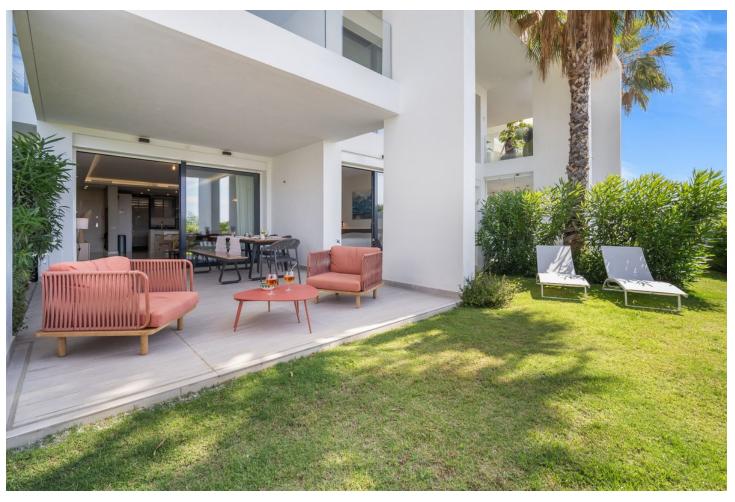

## Short Term Rental - Apartment - Benahavís 1.600€ / Week

Benahavís Apartment

2

2

105 m<sup>2</sup>

25 m2

Looking for a place to get away from the daily hustle and bustle? In a beautiful region of Spain's Costa Del Sol? Meet Atalaya Hills, a brand-new state-of-the-art project to contemporary standards where we offer a luxurious flat for rent. With its 2 bedrooms, 2 bathrooms, stunning views, over 38 m2 semi-covered terrace and and 25 m2 garden, technological highlights, this flat offer ample space for 4 people. The flat enjoys high-quality finishes and highly refined furnishings. Curious to know more? High-quality furnishings, fully equipped kitchen, 2 modern bathrooms and quality made-up beds. Fully fenced domain with permanent surveillance, videophone, secured pool and security. Large swimming pool with separate children's pool, sun loungers, fitness room, Turkish bath, sauna & lounge bar, in an oasis of calm. Large parking space in a secure underground garage, with lift up to the enclosed hall. 100m from the practice and putting green of Atalaya G&CC (2x18 holes) and no fewer than 12 golf courses within 15 minutes' drive. 15 minutes from Marbella, 10 minutes from Puerto Banus, 3 km from the beach, 45 minutes from the airport. Washing machine, tumble dryer, equipped kitchen, sun beds, lounge seats, electric griddle, microwave, bed and bath linen, ...