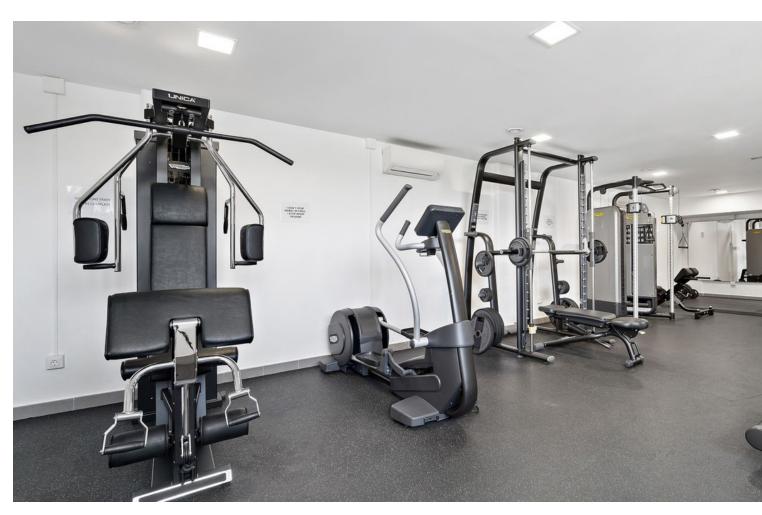

## Short Term Rental - Apartment - Benahavís 1.600€ / Week

Benahavís Apartment

2

2

105 m<sup>2</sup>

25 m2

Looking for a place to get away from the daily hustle and bustle? In a beautiful region of Spain's Costa Del Sol? Meet Atalaya Hills, a brand-new state-of-the-art project to contemporary standards where we offer a luxurious flat for rent. With its 2 bedrooms, 2 bathrooms, stunning views, over 38 m2 semi-covered terrace and and 25 m2 garden, technological highlights, this flat offer ample space for 4 people. The flat enjoys high-quality finishes and highly refined furnishings. Curious to know more? High-quality furnishings, fully equipped kitchen, 2 modern bathrooms and quality made-up beds. Fully fenced domain with permanent surveillance, videophone, secured pool and security. Large swimming pool with separate children's pool, sun loungers, fitness room, Turkish bath, sauna & lounge bar, in an oasis of calm. Large parking space in a secure underground garage, with lift up to the enclosed hall. 100m from the practice and putting green of Atalaya G&CC (2x18 holes) and no fewer than 12 golf courses within 15 minutes' drive. 15 minutes from Marbella, 10 minutes from Puerto Banus, 3 km from the beach, 45 minutes from the airport. Washing machine, tumble dryer, equipped kitchen, sun beds, lounge seats, electric griddle, microwave, bed and bath linen, ...