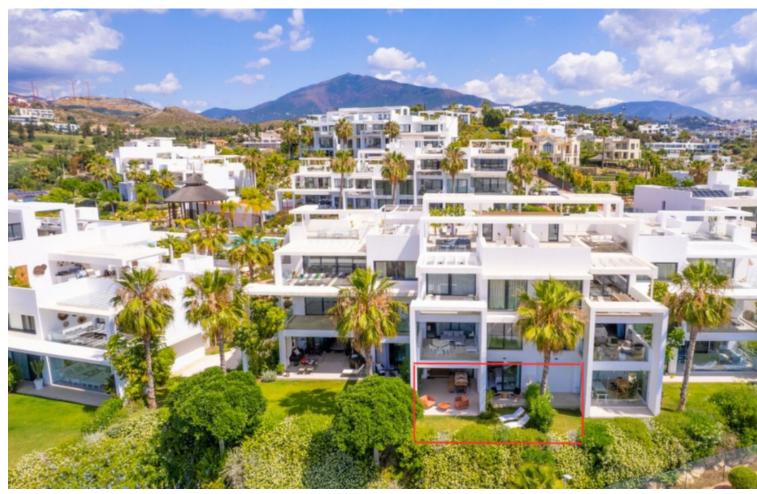

## Short Term Rental - Apartment - Benahavís 1.600€ / Week

Benahavís Apartment

2

2

105 m<sup>2</sup>

25 m2

Looking for a place to get away from the daily hustle and bustle? In a beautiful region of Spain's Costa Del Sol? Meet Atalaya Hills, a brand-new state-of-the-art project to contemporary standards where we offer a luxurious flat for rent. With its 2 bedrooms, 2 bathrooms, stunning views, over 38 m2 semi-covered terrace and and 25 m2 garden, technological highlights, this flat offer ample space for 4 people. The flat enjoys high-quality finishes and highly refined furnishings. Curious to know more? High-quality furnishings, fully equipped kitchen, 2 modern bathrooms and quality made-up beds. Fully fenced domain with permanent surveillance, videophone, secured pool and security. Large swimming pool with separate children's pool, sun loungers, fitness room, Turkish bath, sauna & lounge bar, in an oasis of calm. Large parking space in a secure underground garage, with lift up to the enclosed hall. 100m from the practice and putting green of Atalaya G&CC (2x18 holes) and no fewer than 12 golf courses within 15 minutes' drive. 15 minutes from Marbella, 10 minutes from Puerto Banus, 3 km from the beach, 45 minutes from the airport. Washing machine, tumble dryer, equipped kitchen, sun beds, lounge seats, electric griddle, microwave, bed and bath linen, ...