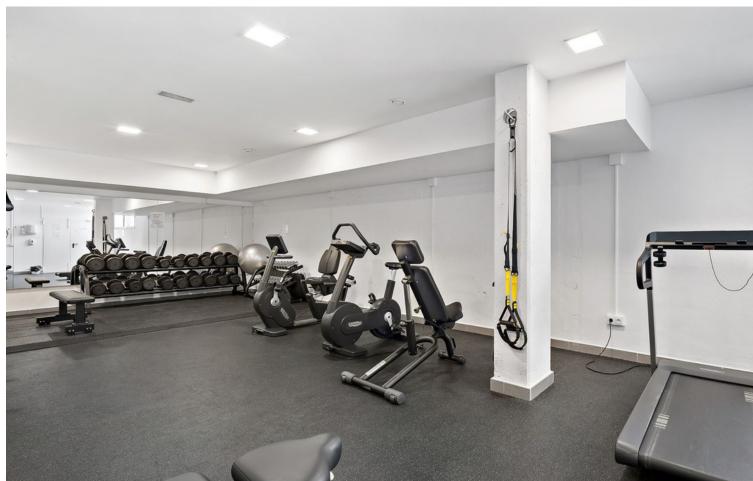

## Short Term Rental - Apartment - Benahavís 1.600€ / Week

Benahavís Apartment

2

2

105 m<sup>2</sup>

25 m2

Looking for a place to get away from the daily hustle and bustle? In a beautiful region of Spain's Costa Del Sol? Meet Atalaya Hills, a brand-new state-of-the-art project to contemporary standards where we offer a luxurious flat for rent. With its 2 bedrooms, 2 bathrooms, stunning views, over 38 m2 semi-covered terrace and and 25 m2 garden, technological highlights, this flat offer ample space for 4 people. The flat enjoys high-quality finishes and highly refined furnishings. Curious to know more? High-quality furnishings, fully equipped kitchen, 2 modern bathrooms and quality made-up beds. Fully fenced domain with permanent surveillance, videophone, secured pool and security. Large swimming pool with separate children's pool, sun loungers, fitness room, Turkish bath, sauna & lounge bar, in an oasis of calm. Large parking space in a secure underground garage, with lift up to the enclosed hall. 100m from the practice and putting green of Atalaya G&CC (2x18 holes) and no fewer than 12 golf courses within 15 minutes' drive. 15 minutes from Marbella, 10 minutes from Puerto Banus, 3 km from the beach, 45 minutes from the airport. Washing machine, tumble dryer, equipped kitchen, sun beds, lounge seats, electric griddle, microwave, bed and bath linen, ...