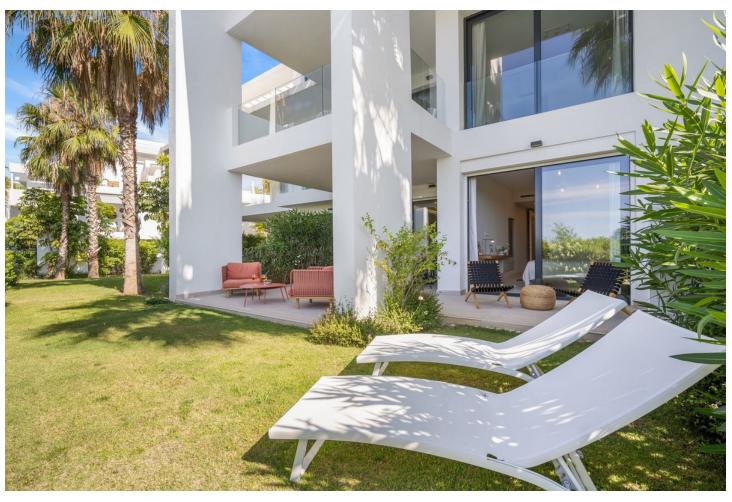

## Short Term Rental - Apartment - Benahavís 1.600€ / Week

Benahavís Apartment

2

2

105 m<sup>2</sup>

25 m2

Looking for a place to get away from the daily hustle and bustle? In a beautiful region of Spain's Costa Del Sol? Meet Atalaya Hills, a brand-new state-of-the-art project to contemporary standards where we offer a luxurious flat for rent. With its 2 bedrooms, 2 bathrooms, stunning views, over 38 m2 semi-covered terrace and and 25 m2 garden, technological highlights, this flat offer ample space for 4 people. The flat enjoys high-quality finishes and highly refined furnishings. Curious to know more? High-quality furnishings, fully equipped kitchen, 2 modern bathrooms and quality made-up beds. Fully fenced domain with permanent surveillance, videophone, secured pool and security. Large swimming pool with separate children's pool, sun loungers, fitness room, Turkish bath, sauna & lounge bar, in an oasis of calm. Large parking space in a secure underground garage, with lift up to the enclosed hall. 100m from the practice and putting green of Atalaya G&CC (2x18 holes) and no fewer than 12 golf courses within 15 minutes' drive. 15 minutes from Marbella, 10 minutes from Puerto Banus, 3 km from the beach, 45 minutes from the airport. Washing machine, tumble dryer, equipped kitchen, sun beds, lounge seats, electric griddle, microwave, bed and bath linen, ...