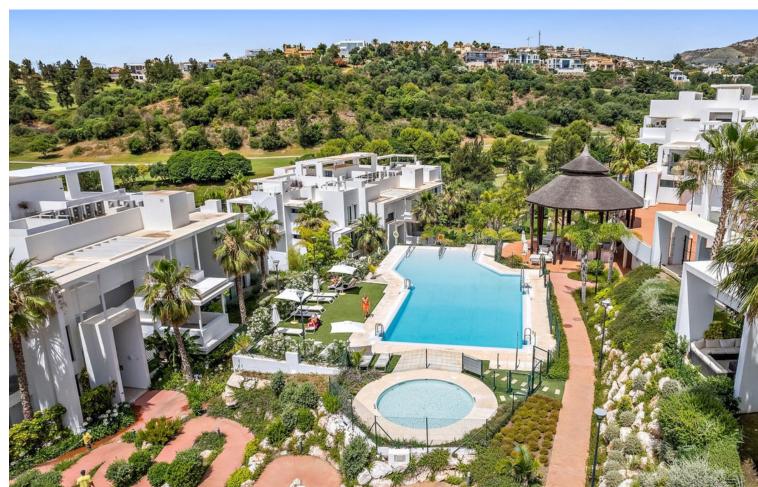

## Short Term Rental - Apartment - Benahavís 1.600€ / Week

Benahavís Apartment

2

2

105 m<sup>2</sup>

25 m2

Looking for a place to get away from the daily hustle and bustle? In a beautiful region of Spain's Costa Del Sol? Meet Atalaya Hills, a brand-new state-of-the-art project to contemporary standards where we offer a luxurious flat for rent. With its 2 bedrooms, 2 bathrooms, stunning views, over 38 m2 semi-covered terrace and and 25 m2 garden, technological highlights, this flat offer ample space for 4 people. The flat enjoys high-quality finishes and highly refined furnishings. Curious to know more? High-quality furnishings, fully equipped kitchen, 2 modern bathrooms and quality made-up beds. Fully fenced domain with permanent surveillance, videophone, secured pool and security. Large swimming pool with separate children's pool, sun loungers, fitness room, Turkish bath, sauna & lounge bar, in an oasis of calm. Large parking space in a secure underground garage, with lift up to the enclosed hall. 100m from the practice and putting green of Atalaya G&CC (2x18 holes) and no fewer than 12 golf courses within 15 minutes' drive. 15 minutes from Marbella, 10 minutes from Puerto Banus, 3 km from the beach, 45 minutes from the airport. Washing machine, tumble dryer, equipped kitchen, sun beds, lounge seats, electric griddle, microwave, bed and bath linen, ...