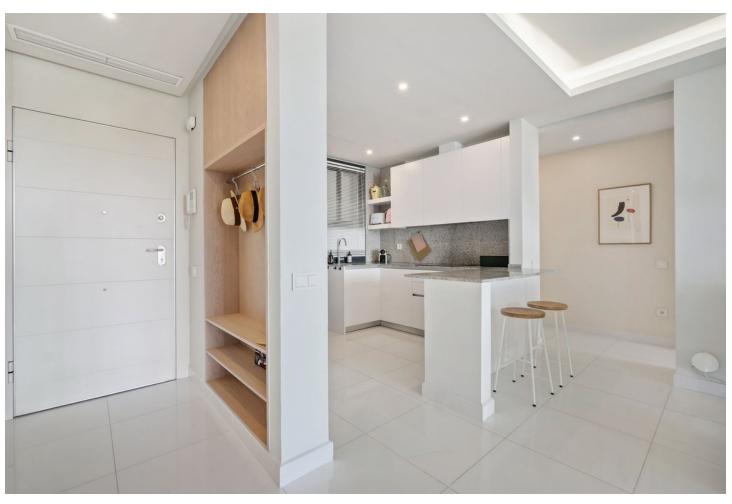

## Short Term Rental - Apartment - Benahavís 1.600€ / Week

Benahavís Apartment

2

2

105 m<sup>2</sup>

25 m2

Looking for a place to get away from the daily hustle and bustle? In a beautiful region of Spain's Costa Del Sol? Meet Atalaya Hills, a brand-new state-of-the-art project to contemporary standards where we offer a luxurious flat for rent. With its 2 bedrooms, 2 bathrooms, stunning views, over 38 m2 semi-covered terrace and and 25 m2 garden, technological highlights, this flat offer ample space for 4 people. The flat enjoys high-quality finishes and highly refined furnishings. Curious to know more? High-quality furnishings, fully equipped kitchen, 2 modern bathrooms and quality made-up beds. Fully fenced domain with permanent surveillance, videophone, secured pool and security. Large swimming pool with separate children's pool, sun loungers, fitness room, Turkish bath, sauna & lounge bar, in an oasis of calm. Large parking space in a secure underground garage, with lift up to the enclosed hall. 100m from the practice and putting green of Atalaya G&CC (2x18 holes) and no fewer than 12 golf courses within 15 minutes' drive. 15 minutes from Marbella, 10 minutes from Puerto Banus, 3 km from the beach, 45 minutes from the airport. Washing machine, tumble dryer, equipped kitchen, sun beds, lounge seats, electric griddle, microwave, bed and bath linen, ...