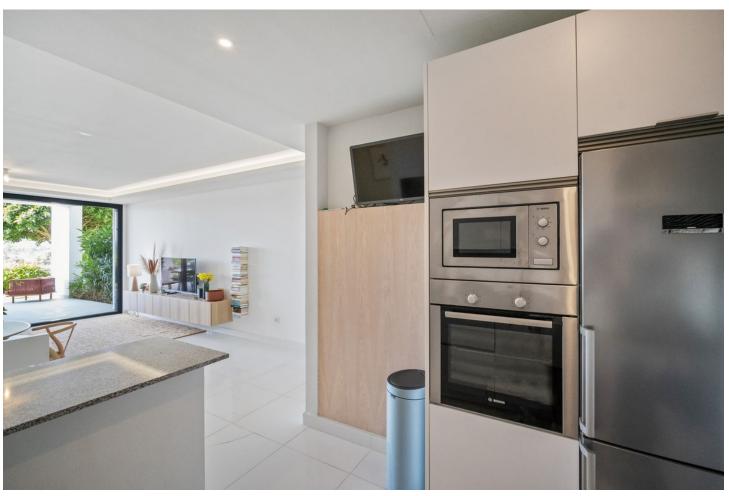

## Short Term Rental - Apartment - Benahavís 1.600€ / Week

Benahavís Apartment

2

2

105 m<sup>2</sup>

25 m2

Looking for a place to get away from the daily hustle and bustle? In a beautiful region of Spain's Costa Del Sol? Meet Atalaya Hills, a brand-new state-of-the-art project to contemporary standards where we offer a luxurious flat for rent. With its 2 bedrooms, 2 bathrooms, stunning views, over 38 m2 semi-covered terrace and and 25 m2 garden, technological highlights, this flat offer ample space for 4 people. The flat enjoys high-quality finishes and highly refined furnishings. Curious to know more? High-quality furnishings, fully equipped kitchen, 2 modern bathrooms and quality made-up beds. Fully fenced domain with permanent surveillance, videophone, secured pool and security. Large swimming pool with separate children's pool, sun loungers, fitness room, Turkish bath, sauna & lounge bar, in an oasis of calm. Large parking space in a secure underground garage, with lift up to the enclosed hall. 100m from the practice and putting green of Atalaya G&CC (2x18 holes) and no fewer than 12 golf courses within 15 minutes' drive. 15 minutes from Marbella, 10 minutes from Puerto Banus, 3 km from the beach, 45 minutes from the airport. Washing machine, tumble dryer, equipped kitchen, sun beds, lounge seats, electric griddle, microwave, bed and bath linen, ...