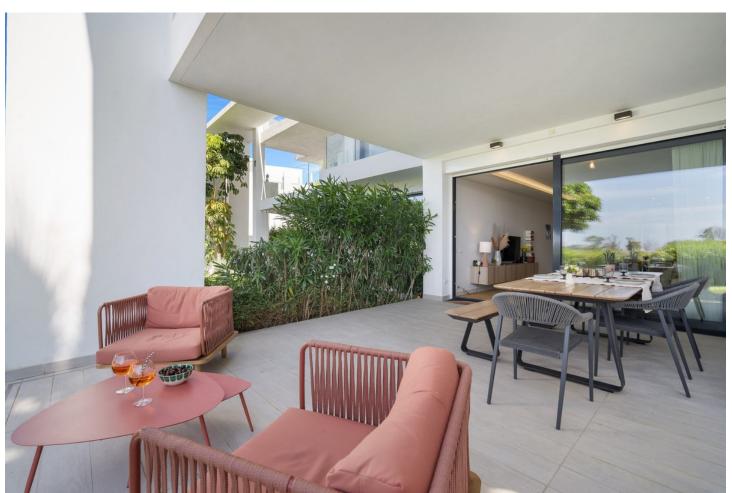

## Short Term Rental - Apartment - Benahavís 1.600€ / Week

Benahavís Apartment

2

2

105 m<sup>2</sup>

25 m2

Looking for a place to get away from the daily hustle and bustle? In a beautiful region of Spain's Costa Del Sol? Meet Atalaya Hills, a brand-new state-of-the-art project to contemporary standards where we offer a luxurious flat for rent. With its 2 bedrooms, 2 bathrooms, stunning views, over 38 m2 semi-covered terrace and and 25 m2 garden, technological highlights, this flat offer ample space for 4 people. The flat enjoys high-quality finishes and highly refined furnishings. Curious to know more? High-quality furnishings, fully equipped kitchen, 2 modern bathrooms and quality made-up beds. Fully fenced domain with permanent surveillance, videophone, secured pool and security. Large swimming pool with separate children's pool, sun loungers, fitness room, Turkish bath, sauna & lounge bar, in an oasis of calm. Large parking space in a secure underground garage, with lift up to the enclosed hall. 100m from the practice and putting green of Atalaya G&CC (2x18 holes) and no fewer than 12 golf courses within 15 minutes' drive. 15 minutes from Marbella, 10 minutes from Puerto Banus, 3 km from the beach, 45 minutes from the airport. Washing machine, tumble dryer, equipped kitchen, sun beds, lounge seats, electric griddle, microwave, bed and bath linen, ...