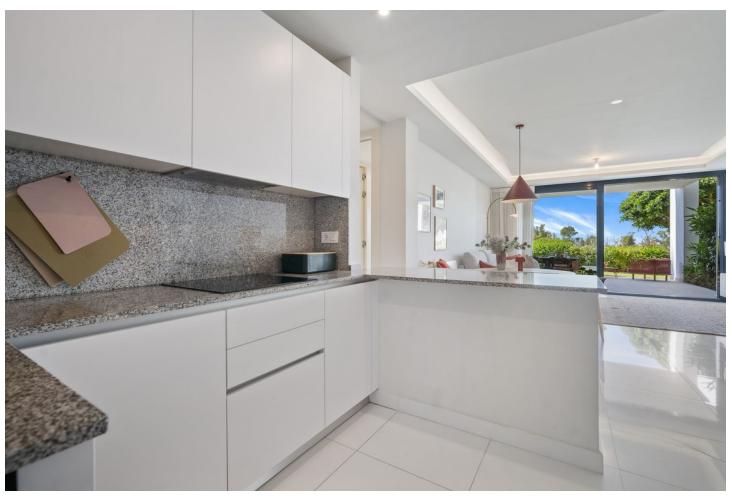

## Short Term Rental - Apartment - Benahavís 1.600€ / Week

Benahavís Apartment

2

2

105 m<sup>2</sup>

25 m2

Looking for a place to get away from the daily hustle and bustle? In a beautiful region of Spain's Costa Del Sol? Meet Atalaya Hills, a brand-new state-of-the-art project to contemporary standards where we offer a luxurious flat for rent. With its 2 bedrooms, 2 bathrooms, stunning views, over 38 m2 semi-covered terrace and and 25 m2 garden, technological highlights, this flat offer ample space for 4 people. The flat enjoys high-quality finishes and highly refined furnishings. Curious to know more? High-quality furnishings, fully equipped kitchen, 2 modern bathrooms and quality made-up beds. Fully fenced domain with permanent surveillance, videophone, secured pool and security. Large swimming pool with separate children's pool, sun loungers, fitness room, Turkish bath, sauna & lounge bar, in an oasis of calm. Large parking space in a secure underground garage, with lift up to the enclosed hall. 100m from the practice and putting green of Atalaya G&CC (2x18 holes) and no fewer than 12 golf courses within 15 minutes' drive. 15 minutes from Marbella, 10 minutes from Puerto Banus, 3 km from the beach, 45 minutes from the airport. Washing machine, tumble dryer, equipped kitchen, sun beds, lounge seats, electric griddle, microwave, bed and bath linen, ...