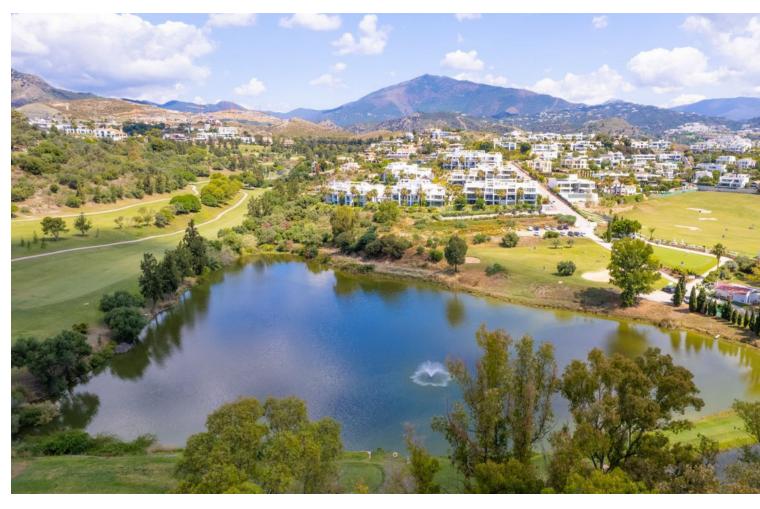

## Short Term Rental - Apartment - Benahavís 1.600€ / Week

Benahavís Apartment

2

2

105 m<sup>2</sup>

25 m2

Looking for a place to get away from the daily hustle and bustle? In a beautiful region of Spain's Costa Del Sol? Meet Atalaya Hills, a brand-new state-of-the-art project to contemporary standards where we offer a luxurious flat for rent. With its 2 bedrooms, 2 bathrooms, stunning views, over 38 m2 semi-covered terrace and and 25 m2 garden, technological highlights, this flat offer ample space for 4 people. The flat enjoys high-quality finishes and highly refined furnishings. Curious to know more? High-quality furnishings, fully equipped kitchen, 2 modern bathrooms and quality made-up beds. Fully fenced domain with permanent surveillance, videophone, secured pool and security. Large swimming pool with separate children's pool, sun loungers, fitness room, Turkish bath, sauna & lounge bar, in an oasis of calm. Large parking space in a secure underground garage, with lift up to the enclosed hall. 100m from the practice and putting green of Atalaya G&CC (2x18 holes) and no fewer than 12 golf courses within 15 minutes' drive. 15 minutes from Marbella, 10 minutes from Puerto Banus, 3 km from the beach, 45 minutes from the airport. Washing machine, tumble dryer, equipped kitchen, sun beds, lounge seats, electric griddle, microwave, bed and bath linen, ...