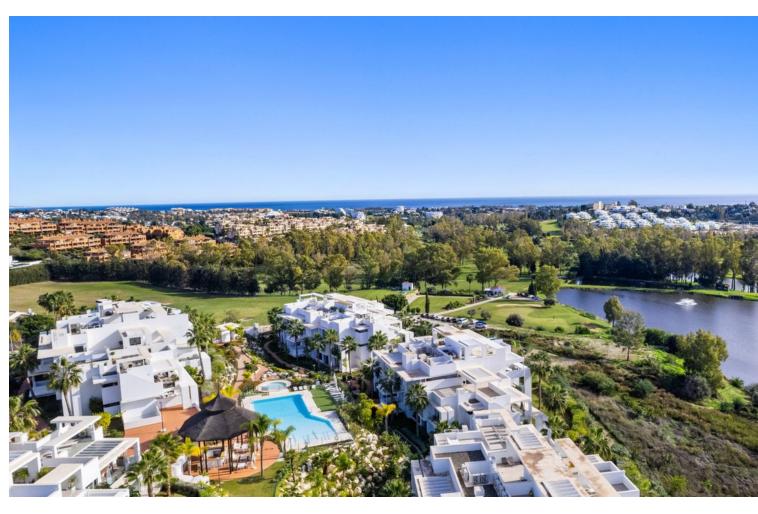

## Short Term Rental - Apartment - Benahavís 1.600€ / Week

Benahavís Apartment

2

2

105 m<sup>2</sup>

25 m2

Looking for a place to get away from the daily hustle and bustle? In a beautiful region of Spain's Costa Del Sol? Meet Atalaya Hills, a brand-new state-of-the-art project to contemporary standards where we offer a luxurious flat for rent. With its 2 bedrooms, 2 bathrooms, stunning views, over 38 m2 semi-covered terrace and and 25 m2 garden, technological highlights, this flat offer ample space for 4 people. The flat enjoys high-quality finishes and highly refined furnishings. Curious to know more? High-quality furnishings, fully equipped kitchen, 2 modern bathrooms and quality made-up beds. Fully fenced domain with permanent surveillance, videophone, secured pool and security. Large swimming pool with separate children's pool, sun loungers, fitness room, Turkish bath, sauna & lounge bar, in an oasis of calm. Large parking space in a secure underground garage, with lift up to the enclosed hall. 100m from the practice and putting green of Atalaya G&CC (2x18 holes) and no fewer than 12 golf courses within 15 minutes' drive. 15 minutes from Marbella, 10 minutes from Puerto Banus, 3 km from the beach, 45 minutes from the airport. Washing machine, tumble dryer, equipped kitchen, sun beds, lounge seats, electric griddle, microwave, bed and bath linen, ...