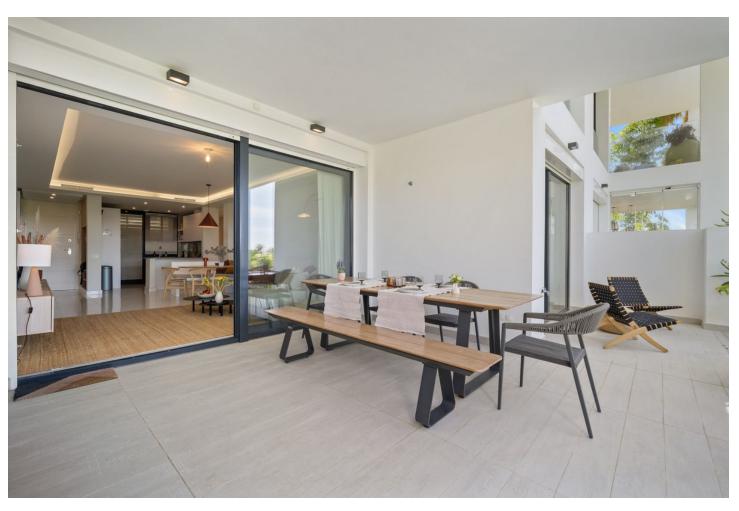

## Short Term Rental - Apartment - Benahavís 1.600€ / Week

Benahavís Apartment

2

2

105 m<sup>2</sup>

25 m2

Looking for a place to get away from the daily hustle and bustle? In a beautiful region of Spain's Costa Del Sol? Meet Atalaya Hills, a brand-new state-of-the-art project to contemporary standards where we offer a luxurious flat for rent. With its 2 bedrooms, 2 bathrooms, stunning views, over 38 m2 semi-covered terrace and and 25 m2 garden, technological highlights, this flat offer ample space for 4 people. The flat enjoys high-quality finishes and highly refined furnishings. Curious to know more? High-quality furnishings, fully equipped kitchen, 2 modern bathrooms and quality made-up beds. Fully fenced domain with permanent surveillance, videophone, secured pool and security. Large swimming pool with separate children's pool, sun loungers, fitness room, Turkish bath, sauna & lounge bar, in an oasis of calm. Large parking space in a secure underground garage, with lift up to the enclosed hall. 100m from the practice and putting green of Atalaya G&CC (2x18 holes) and no fewer than 12 golf courses within 15 minutes' drive. 15 minutes from Marbella, 10 minutes from Puerto Banus, 3 km from the beach, 45 minutes from the airport. Washing machine, tumble dryer, equipped kitchen, sun beds, lounge seats, electric griddle, microwave, bed and bath linen, ...