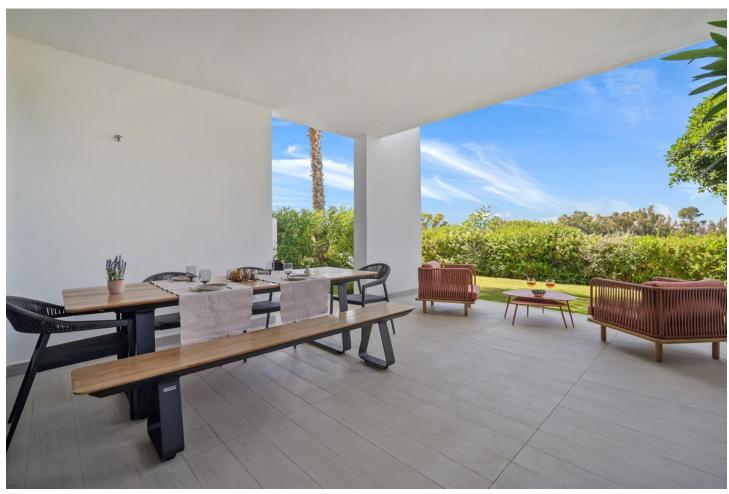

## Short Term Rental - Apartment - Benahavís 1.600€ / Week

Benahavís Apartment

2

2

105 m<sup>2</sup>

25 m2

Looking for a place to get away from the daily hustle and bustle? In a beautiful region of Spain's Costa Del Sol? Meet Atalaya Hills, a brand-new state-of-the-art project to contemporary standards where we offer a luxurious flat for rent. With its 2 bedrooms, 2 bathrooms, stunning views, over 38 m2 semi-covered terrace and and 25 m2 garden, technological highlights, this flat offer ample space for 4 people. The flat enjoys high-quality finishes and highly refined furnishings. Curious to know more? High-quality furnishings, fully equipped kitchen, 2 modern bathrooms and quality made-up beds. Fully fenced domain with permanent surveillance, videophone, secured pool and security. Large swimming pool with separate children's pool, sun loungers, fitness room, Turkish bath, sauna & lounge bar, in an oasis of calm. Large parking space in a secure underground garage, with lift up to the enclosed hall. 100m from the practice and putting green of Atalaya G&CC (2x18 holes) and no fewer than 12 golf courses within 15 minutes' drive. 15 minutes from Marbella, 10 minutes from Puerto Banus, 3 km from the beach, 45 minutes from the airport. Washing machine, tumble dryer, equipped kitchen, sun beds, lounge seats, electric griddle, microwave, bed and bath linen, ...