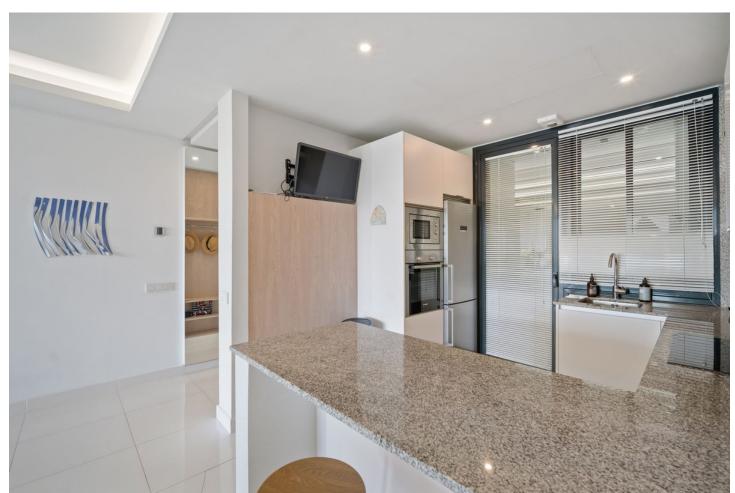

## Short Term Rental - Apartment - Benahavís 1.600€ / Week

Benahavís Apartment

2

2

105 m<sup>2</sup>

25 m2

Looking for a place to get away from the daily hustle and bustle? In a beautiful region of Spain's Costa Del Sol? Meet Atalaya Hills, a brand-new state-of-the-art project to contemporary standards where we offer a luxurious flat for rent. With its 2 bedrooms, 2 bathrooms, stunning views, over 38 m2 semi-covered terrace and and 25 m2 garden, technological highlights, this flat offer ample space for 4 people. The flat enjoys high-quality finishes and highly refined furnishings. Curious to know more? High-quality furnishings, fully equipped kitchen, 2 modern bathrooms and quality made-up beds. Fully fenced domain with permanent surveillance, videophone, secured pool and security. Large swimming pool with separate children's pool, sun loungers, fitness room, Turkish bath, sauna & lounge bar, in an oasis of calm. Large parking space in a secure underground garage, with lift up to the enclosed hall. 100m from the practice and putting green of Atalaya G&CC (2x18 holes) and no fewer than 12 golf courses within 15 minutes' drive. 15 minutes from Marbella, 10 minutes from Puerto Banus, 3 km from the beach, 45 minutes from the airport. Washing machine, tumble dryer, equipped kitchen, sun beds, lounge seats, electric griddle, microwave, bed and bath linen, ...