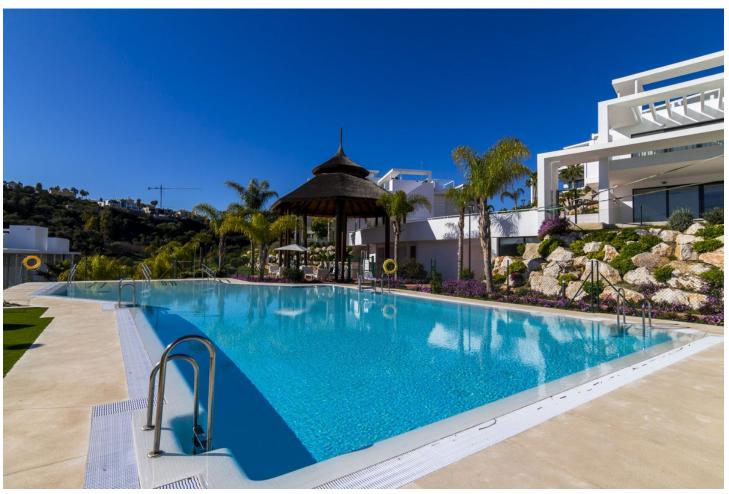

## Short Term Rental - Apartment - Benahavís 1.600€ / Week

Benahavís Apartment

2

2

105 m<sup>2</sup>

25 m2

Looking for a place to get away from the daily hustle and bustle? In a beautiful region of Spain's Costa Del Sol? Meet Atalaya Hills, a brand-new state-of-the-art project to contemporary standards where we offer a luxurious flat for rent. With its 2 bedrooms, 2 bathrooms, stunning views, over 38 m2 semi-covered terrace and and 25 m2 garden, technological highlights, this flat offer ample space for 4 people. The flat enjoys high-quality finishes and highly refined furnishings. Curious to know more? High-quality furnishings, fully equipped kitchen, 2 modern bathrooms and quality made-up beds. Fully fenced domain with permanent surveillance, videophone, secured pool and security. Large swimming pool with separate children's pool, sun loungers, fitness room, Turkish bath, sauna & lounge bar, in an oasis of calm. Large parking space in a secure underground garage, with lift up to the enclosed hall. 100m from the practice and putting green of Atalaya G&CC (2x18 holes) and no fewer than 12 golf courses within 15 minutes' drive. 15 minutes from Marbella, 10 minutes from Puerto Banus, 3 km from the beach, 45 minutes from the airport. Washing machine, tumble dryer, equipped kitchen, sun beds, lounge seats, electric griddle, microwave, bed and bath linen, ...