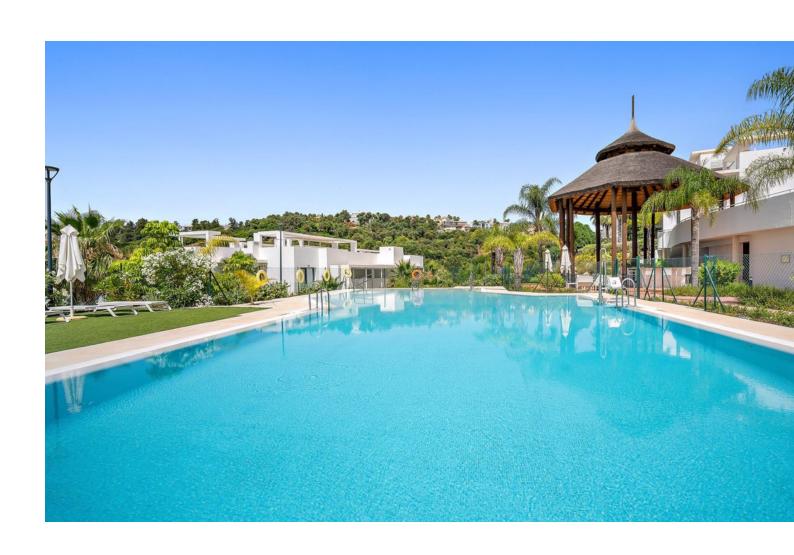

## Short Term Rental - Apartment - Benahavís 1.600€ / Week

Benahavís Apartment

2

2

105 m<sup>2</sup>

25 m2

Looking for a place to get away from the daily hustle and bustle? In a beautiful region of Spain's Costa Del Sol? Meet Atalaya Hills, a brand-new state-of-the-art project to contemporary standards where we offer a luxurious flat for rent. With its 2 bedrooms, 2 bathrooms, stunning views, over 38 m2 semi-covered terrace and and 25 m2 garden, technological highlights, this flat offer ample space for 4 people. The flat enjoys high-quality finishes and highly refined furnishings. Curious to know more? High-quality furnishings, fully equipped kitchen, 2 modern bathrooms and quality made-up beds. Fully fenced domain with permanent surveillance, videophone, secured pool and security. Large swimming pool with separate children's pool, sun loungers, fitness room, Turkish bath, sauna & lounge bar, in an oasis of calm. Large parking space in a secure underground garage, with lift up to the enclosed hall. 100m from the practice and putting green of Atalaya G&CC (2x18 holes) and no fewer than 12 golf courses within 15 minutes' drive. 15 minutes from Marbella, 10 minutes from Puerto Banus, 3 km from the beach, 45 minutes from the airport. Washing machine, tumble dryer, equipped kitchen, sun beds, lounge seats, electric griddle, microwave, bed and bath linen, ...