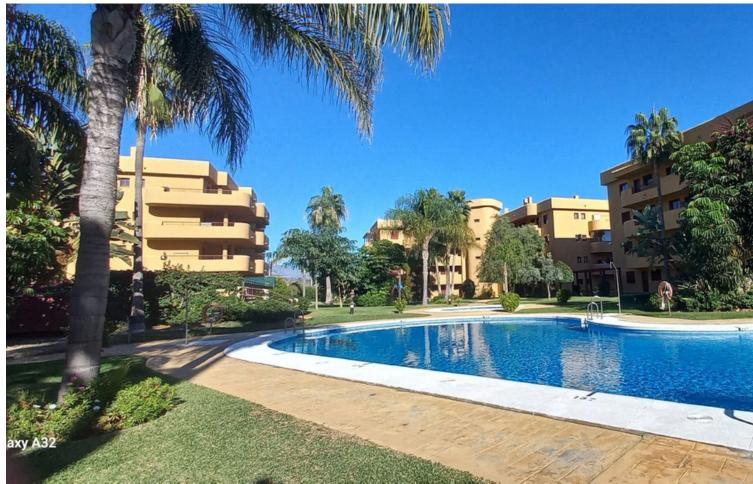

## Short Term Rental - Apartment - La Cala de Mijas 600€ / Week

La Cala de Mijas

1

1

60 m2

**Apartment** 

75 m2

Here we have a really nice spacious 1 bedroom apartment /Penthouse located in a well sought after complex called Cala Azul. The perfect place for your holidays. Enter into a hall way and on the left you have a nice fully furnished american style kitchen with Fridge/Freezer, Electric Water Emersion, Oven, Ceramic Hob. The kitchen has a large hatch looking straight out to the sitting/dining room and this leads out to the terrace and makes the apartment nice and bright and cheerful. To the left of the entrance you have a fully fitted large bathroom and a really big bedroom with double bed and this also leads out to the terrace. The terrace overlooks the communal gardens and to the left you can see the centre of La Cala and the sea as far as El Farol Cala Azul has lovely Communal Gardens and two pool area, children's pool and small playground. Next door to the complex you have a Lidl so very convenient. Location is excellent as you are within walking distance to all amenities and the long sandy beach in La Cala de Mijas which also has a boardwalk so you can walk down as far as Cabopino. La Cala de Mijas is an old fishing village and has plenty of cafes, restaurants, chiringuitos (restaurantes located on the beach that specialise in fried fish and fish cooked over olive wood), shops, supermarkts and an open air market twice a week on Wednesday and Saturday mornings. The apartment is ideal for Summer Holidays if you want to go to the beach, Golf Holidays all year round as close by to the numerous courses on the Coast or even use as a base if you want to explore the wonderful places you will find in Andalucia such as Granada, Cordoba, Seville, or visit the Rock of Gibraltar or cross the sea for a day to Morocco.