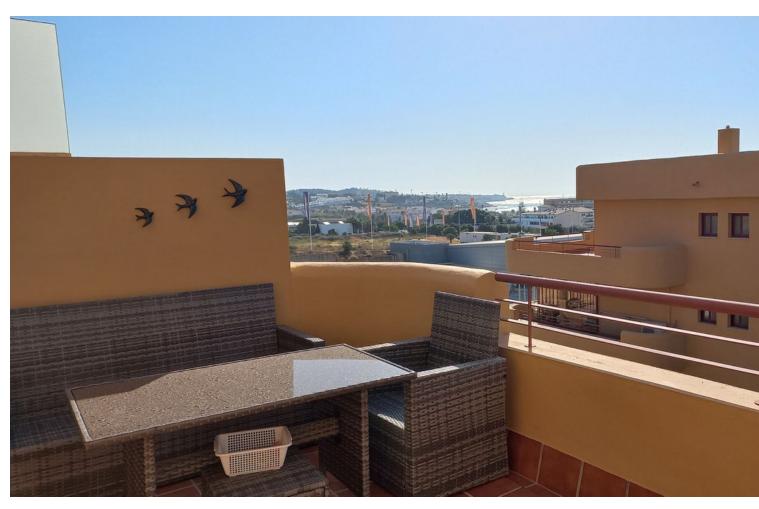

## Short Term Rental - Apartment - La Cala de Mijas 600€ / Week

La Cala de Mijas

1

1

60 m2

**Apartment** 

75 m2

Here we have a really nice spacious 1 bedroom apartment /Penthouse located in a well sought after complex called Cala Azul. The perfect place for your holidays. Enter into a hall way and on the left you have a nice fully furnished american style kitchen with Fridge/Freezer, Electric Water Emersion, Oven, Ceramic Hob. The kitchen has a large hatch looking straight out to the sitting/dining room and this leads out to the terrace and makes the apartment nice and bright and cheerful. To the left of the entrance you have a fully fitted large bathroom and a really big bedroom with double bed and this also leads out to the terrace. The terrace overlooks the communal gardens and to the left you can see the centre of La Cala and the sea as far as El Farol Cala Azul has lovely Communal Gardens and two pool area, children's pool and small playground. Next door to the complex you have a Lidl so very convenient. Location is excellent as you are within walking distance to all amenities and the long sandy beach in La Cala de Mijas which also has a boardwalk so you can walk down as far as Cabopino. La Cala de Mijas is an old fishing village and has plenty of cafes, restaurants, chiringuitos (restaurantes located on the beach that specialise in fried fish and fish cooked over olive wood), shops, supermarkts and an open air market twice a week on Wednesday and Saturday mornings. The apartment is ideal for Summer Holidays if you want to go to the beach, Golf Holidays all year round as close by to the numerous courses on the Coast or even use as a base if you want to explore the wonderful places you will find in Andalucia such as Granada, Cordoba, Seville, or visit the Rock of Gibraltar or cross the sea for a day to Morocco.