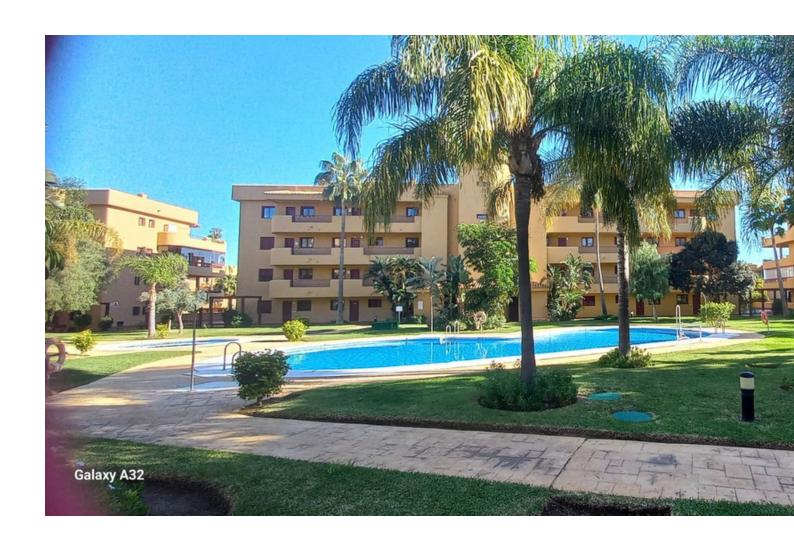

## Short Term Rental - Apartment - La Cala de Mijas 600€ / Week

La Cala de Mijas

1

1

60 m2

**Apartment** 

75 m2

Here we have a really nice spacious 1 bedroom apartment /Penthouse located in a well sought after complex called Cala Azul. The perfect place for your holidays. Enter into a hall way and on the left you have a nice fully furnished american style kitchen with Fridge/Freezer, Electric Water Emersion, Oven, Ceramic Hob. The kitchen has a large hatch looking straight out to the sitting/dining room and this leads out to the terrace and makes the apartment nice and bright and cheerful. To the left of the entrance you have a fully fitted large bathroom and a really big bedroom with double bed and this also leads out to the terrace. The terrace overlooks the communal gardens and to the left you can see the centre of La Cala and the sea as far as El Farol Cala Azul has lovely Communal Gardens and two pool area, children's pool and small playground. Next door to the complex you have a Lidl so very convenient. Location is excellent as you are within walking distance to all amenities and the long sandy beach in La Cala de Mijas which also has a boardwalk so you can walk down as far as Cabopino. La Cala de Mijas is an old fishing village and has plenty of cafes, restaurants, chiringuitos (restaurantes located on the beach that specialise in fried fish and fish cooked over olive wood), shops, supermarkts and an open air market twice a week on Wednesday and Saturday mornings. The apartment is ideal for Summer Holidays if you want to go to the beach, Golf Holidays all year round as close by to the numerous courses on the Coast or even use as a base if you want to explore the wonderful places you will find in Andalucia such as Granada, Cordoba, Seville, or visit the Rock of Gibraltar or cross the sea for a day to Morocco.