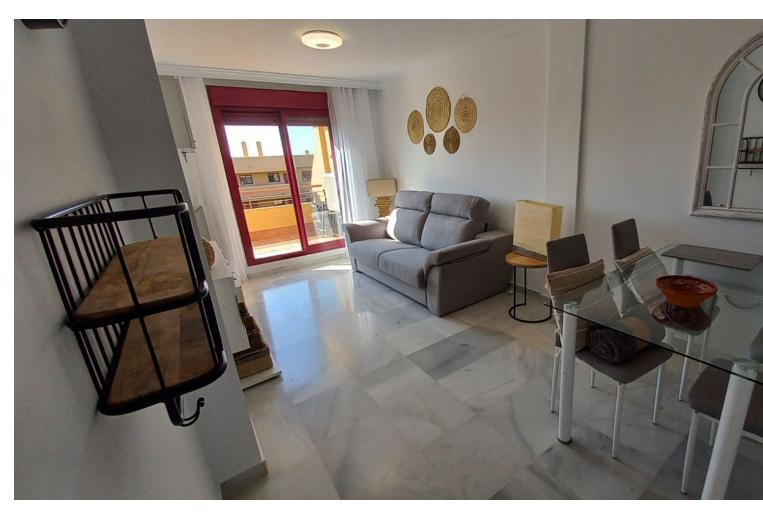

## Short Term Rental - Apartment - La Cala de Mijas 600€ / Week

La Cala de Mijas

1

1

60 m2

**Apartment** 

75 m2

Here we have a really nice spacious 1 bedroom apartment /Penthouse located in a well sought after complex called Cala Azul. The perfect place for your holidays. Enter into a hall way and on the left you have a nice fully furnished american style kitchen with Fridge/Freezer, Electric Water Emersion, Oven, Ceramic Hob. The kitchen has a large hatch looking straight out to the sitting/dining room and this leads out to the terrace and makes the apartment nice and bright and cheerful. To the left of the entrance you have a fully fitted large bathroom and a really big bedroom with double bed and this also leads out to the terrace. The terrace overlooks the communal gardens and to the left you can see the centre of La Cala and the sea as far as El Farol Cala Azul has lovely Communal Gardens and two pool area, children's pool and small playground. Next door to the complex you have a Lidl so very convenient. Location is excellent as you are within walking distance to all amenities and the long sandy beach in La Cala de Mijas which also has a boardwalk so you can walk down as far as Cabopino. La Cala de Mijas is an old fishing village and has plenty of cafes, restaurants, chiringuitos (restaurantes located on the beach that specialise in fried fish and fish cooked over olive wood), shops, supermarkts and an open air market twice a week on Wednesday and Saturday mornings. The apartment is ideal for Summer Holidays if you want to go to the beach, Golf Holidays all year round as close by to the numerous courses on the Coast or even use as a base if you want to explore the wonderful places you will find in Andalucia such as Granada, Cordoba, Seville, or visit the Rock of Gibraltar or cross the sea for a day to Morocco.