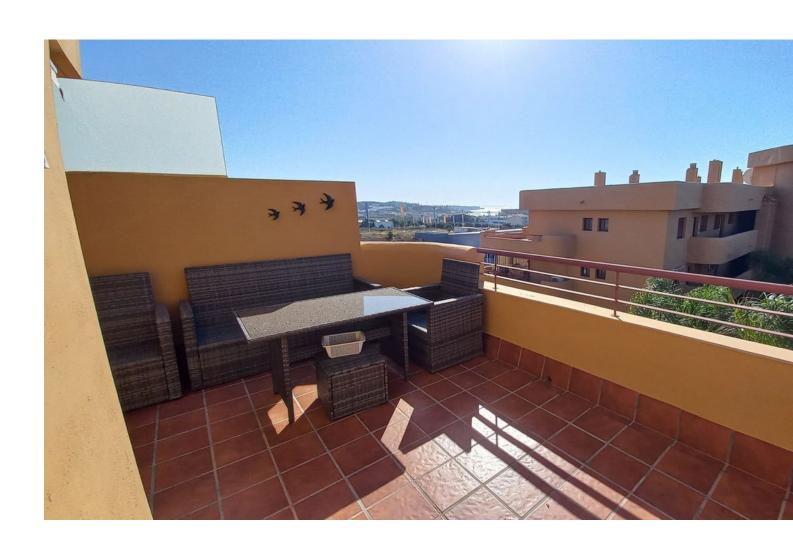

## Short Term Rental - Apartment - La Cala de Mijas 600€ / Week

La Cala de Mijas

1

1

60 m2

**Apartment** 

75 m2

Here we have a really nice spacious 1 bedroom apartment /Penthouse located in a well sought after complex called Cala Azul. The perfect place for your holidays. Enter into a hall way and on the left you have a nice fully furnished american style kitchen with Fridge/Freezer, Electric Water Emersion, Oven, Ceramic Hob. The kitchen has a large hatch looking straight out to the sitting/dining room and this leads out to the terrace and makes the apartment nice and bright and cheerful. To the left of the entrance you have a fully fitted large bathroom and a really big bedroom with double bed and this also leads out to the terrace. The terrace overlooks the communal gardens and to the left you can see the centre of La Cala and the sea as far as El Farol Cala Azul has lovely Communal Gardens and two pool area, children's pool and small playground. Next door to the complex you have a Lidl so very convenient. Location is excellent as you are within walking distance to all amenities and the long sandy beach in La Cala de Mijas which also has a boardwalk so you can walk down as far as Cabopino. La Cala de Mijas is an old fishing village and has plenty of cafes, restaurants, chiringuitos (restaurantes located on the beach that specialise in fried fish and fish cooked over olive wood), shops, supermarkts and an open air market twice a week on Wednesday and Saturday mornings. The apartment is ideal for Summer Holidays if you want to go to the beach, Golf Holidays all year round as close by to the numerous courses on the Coast or even use as a base if you want to explore the wonderful places you will find in Andalucia such as Granada, Cordoba, Seville, or visit the Rock of Gibraltar or cross the sea for a day to Morocco.