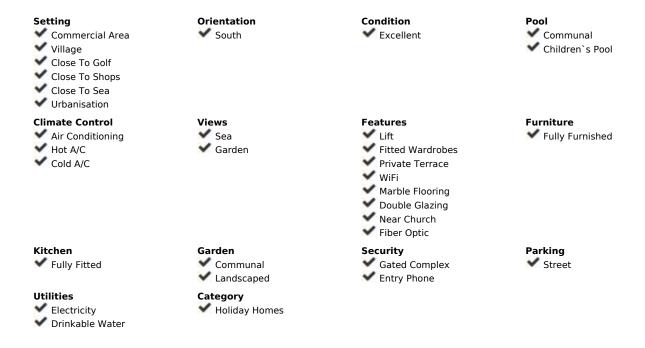

## Short Term Rental - Apartment - La Cala de Mijas 600€ / Week

La Cala de Mijas

1

1

60 m2

**Apartment** 

75 m2

Here we have a really nice spacious 1 bedroom apartment /Penthouse located in a well sought after complex called Cala Azul. The perfect place for your holidays. Enter into a hall way and on the left you have a nice fully furnished american style kitchen with Fridge/Freezer, Electric Water Emersion, Oven, Ceramic Hob. The kitchen has a large hatch looking straight out to the sitting/dining room and this leads out to the terrace and makes the apartment nice and bright and cheerful. To the left of the entrance you have a fully fitted large bathroom and a really big bedroom with double bed and this also leads out to the terrace. The terrace overlooks the communal gardens and to the left you can see the centre of La Cala and the sea as far as El Farol Cala Azul has lovely Communal Gardens and two pool area, children's pool and small playground. Next door to the complex you have a Lidl so very convenient. Location is excellent as you are within walking distance to all amenities and the long sandy beach in La Cala de Mijas which also has a boardwalk so you can walk down as far as Cabopino. La Cala de Mijas is an old fishing village and has plenty of cafes, restaurants, chiringuitos (restaurantes located on the beach that specialise in fried fish and fish cooked over olive wood), shops, supermarkts and an open air market twice a week on Wednesday and Saturday mornings. The apartment is ideal for Summer Holidays if you want to go to the beach, Golf Holidays all year round as close by to the numerous courses on the Coast or even use as a base if you want to explore the wonderful places you will find in Andalucia such as Granada, Cordoba, Seville, or visit the Rock of Gibraltar or cross the sea for a day to Morocco.