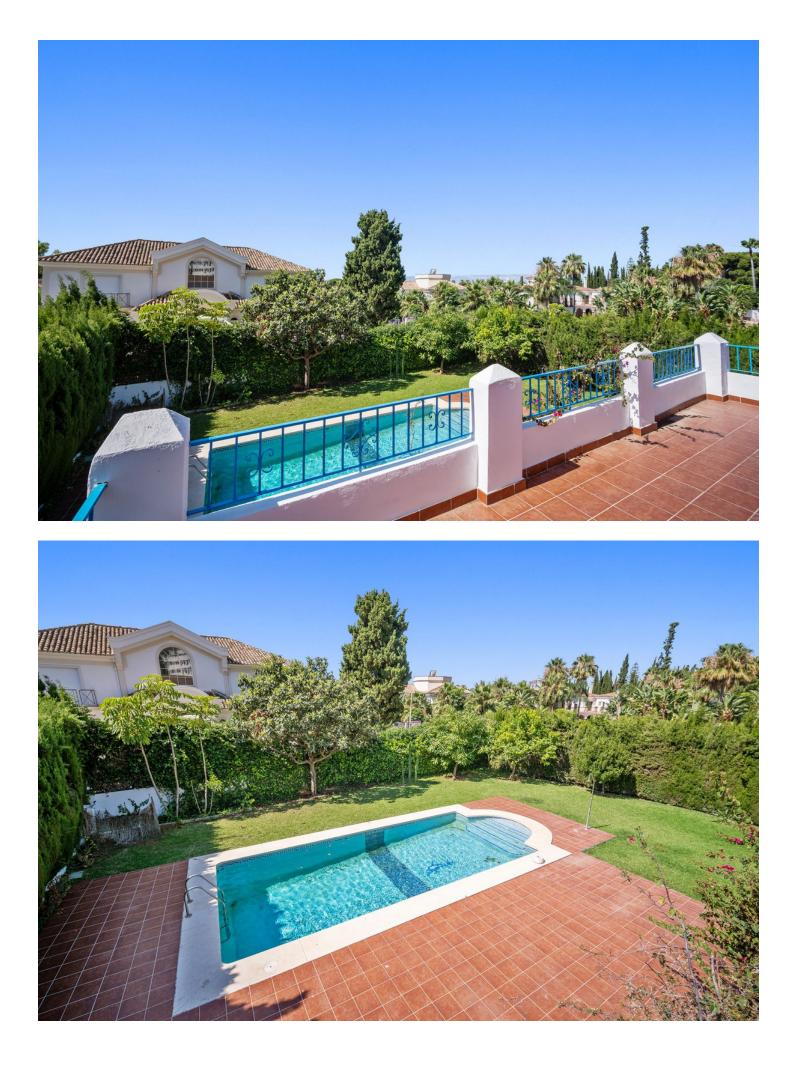

## Short Term Rental - House - Marbella 5.250€ / Week

A newly reformed Villa in the most sought-after location on Marbella's Golden Mile. Just meters from sandy Casablanca beach, and within a short walk along the beachfront to all the local hot-spots: to the east; Marbella centre, the beautiful old-town with traditional restaurants, bars and boutique shops, and to the west; the glamorous Puente Romano hotel, and Puerto Banus with its designer outlets, renowned marina and glitzy restaurants – all within a walk or a five minute taxi away. A wonderful and unique villa with a traditional feel but modern conveniences, Villa Elena has been reformed in early 2023 with a new light and modern kitchen, an additional ground floor bedroom, new bathrooms throughout and other upgrades that add touches of luxury to this wonderful family -friendly home. Here, the outdoor spaces are what makes this property shine. Guests will enjoy a large private swimming pool, outdoor seating and dining areas, and a lovingly-kept garden full of lush greenery and colorful flowers - and perfect for sunbathing. Villa Elena sleeps up to ten guests with a twin bedroom with en-suite bathroom on the ground floor, and four bedrooms on the first floor – one twin, three double bedrooms sharing two newly renovated bathrooms. Two of these first floor bedrooms have access to a large open terrace. On entering the property on the ground floor guests are greeted with a spacious entrance hallway leading to a recently refurbished living/dining room with large double doors leading to the patio, gardens and swimming pool. The fully equipped kitchen has all of the utensils and appliances you could need right down to a Nespresso coffee machine!