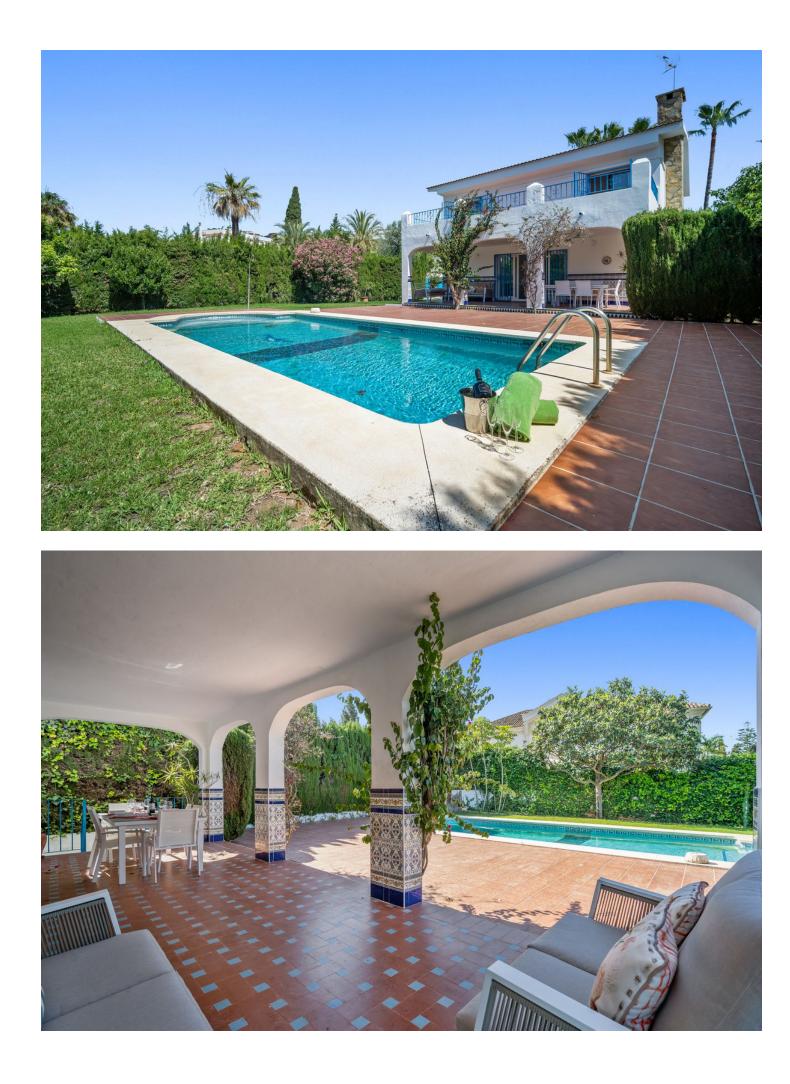

## Short Term Rental - House - Marbella 5.250€ / Week

A newly reformed Villa in the most sought-after location on Marbella's Golden Mile. Just meters from sandy Casablanca beach, and within a short walk along the beachfront to all the local hot-spots: to the east; Marbella centre, the beautiful old-town with traditional restaurants, bars and boutique shops, and to the west; the glamorous Puente Romano hotel, and Puerto Banus with its designer outlets, renowned marina and glitzy restaurants – all within a walk or a five minute taxi away. A wonderful and unique villa with a traditional feel but modern conveniences, Villa Elena has been reformed in early 2023 with a new light and modern kitchen, an additional ground floor bedroom, new bathrooms throughout and other upgrades that add touches of luxury to this wonderful family -friendly home. Here, the outdoor spaces are what makes this property shine. Guests will enjoy a large private swimming pool, outdoor seating and dining areas, and a lovingly-kept garden full of lush greenery and colorful flowers - and perfect for sunbathing. Villa Elena sleeps up to ten guests with a twin bedroom with en-suite bathroom on the ground floor, and four bedrooms on the first floor – one twin, three double bedrooms sharing two newly renovated bathrooms. Two of these first floor bedrooms have access to a large open terrace. On entering the property on the ground floor guests are greeted with a spacious entrance hallway leading to a recently refurbished living/dining room with large double doors leading to the patio, gardens and swimming pool. The fully equipped kitchen has all of the utensils and appliances you could need right down to a Nespresso coffee machine!