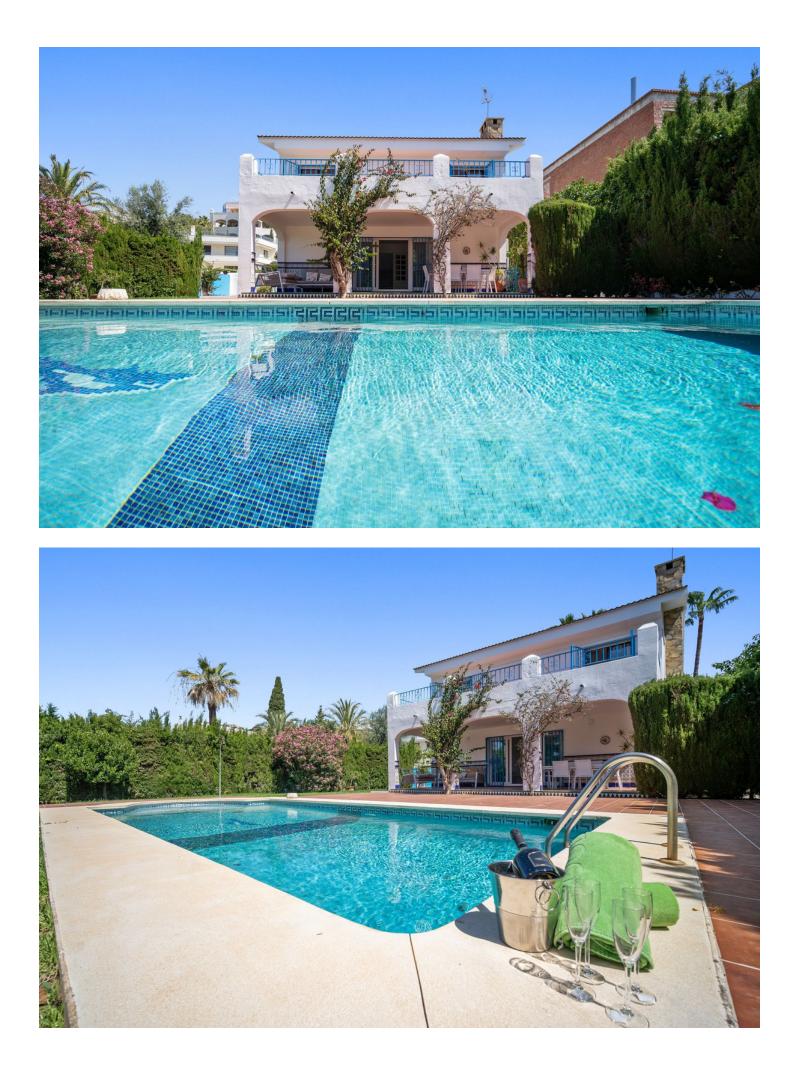

## Short Term Rental - House - Marbella 5.250€ / Week

A newly reformed Villa in the most sought-after location on Marbella's Golden Mile. Just meters from sandy Casablanca beach, and within a short walk along the beachfront to all the local hot-spots: to the east; Marbella centre, the beautiful old-town with traditional restaurants, bars and boutique shops, and to the west; the glamorous Puente Romano hotel, and Puerto Banus with its designer outlets, renowned marina and glitzy restaurants – all within a walk or a five minute taxi away. A wonderful and unique villa with a traditional feel but modern conveniences, Villa Elena has been reformed in early 2023 with a new light and modern kitchen, an additional ground floor bedroom, new bathrooms throughout and other upgrades that add touches of luxury to this wonderful family -friendly home. Here, the outdoor spaces are what makes this property shine. Guests will enjoy a large private swimming pool, outdoor seating and dining areas, and a lovingly-kept garden full of lush greenery and colorful flowers - and perfect for sunbathing. Villa Elena sleeps up to ten guests with a twin bedroom with en-suite bathroom on the ground floor, and four bedrooms on the first floor – one twin, three double bedrooms sharing two newly renovated bathrooms. Two of these first floor bedrooms have access to a large open terrace. On entering the property on the ground floor guests are greeted with a spacious entrance hallway leading to a recently refurbished living/dining room with large double doors leading to the patio, gardens and swimming pool. The fully equipped kitchen has all of the utensils and appliances you could need right down to a Nespresso coffee machine!