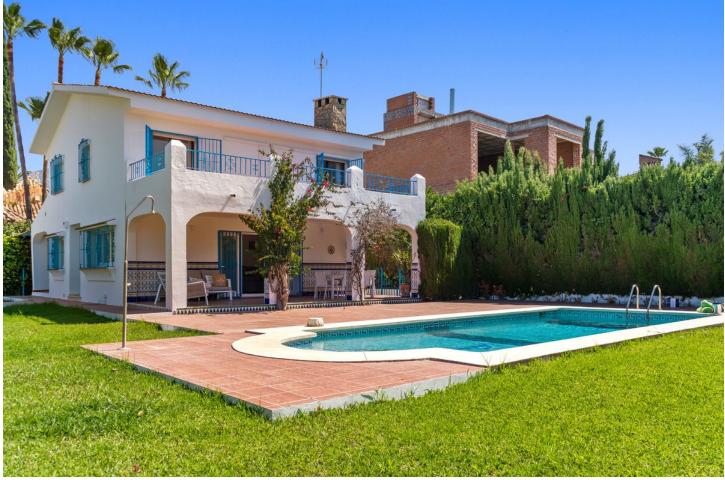

## Short Term Rental - House - Marbella 5.250€ / Week

A newly reformed Villa in the most sought-after location on Marbella's Golden Mile. Just meters from sandy Casablanca beach, and within a short walk along the beachfront to all the local hot-spots: to the east; Marbella centre, the beautiful old-town with traditional restaurants, bars and boutique shops, and to the west; the glamorous Puente Romano hotel, and Puerto Banus with its designer outlets, renowned marina and glitzy restaurants – all within a walk or a five minute taxi away. A wonderful and unique villa with a traditional feel but modern conveniences, Villa Elena has been reformed in early 2023 with a new light and modern kitchen, an additional ground floor bedroom, new bathrooms throughout and other upgrades that add touches of luxury to this wonderful family -friendly home. Here, the outdoor spaces are what makes this property shine. Guests will enjoy a large private swimming pool, outdoor seating and dining areas, and a lovingly-kept garden full of lush greenery and colorful flowers - and perfect for sunbathing. Villa Elena sleeps up to ten guests with a twin bedroom with en-suite bathroom on the ground floor, and four bedrooms on the first floor – one twin, three double bedrooms sharing two newly renovated bathrooms. Two of these first floor bedrooms have access to a large open terrace. On entering the property on the ground floor guests are greeted with a spacious entrance hallway leading to a recently refurbished living/dining room with large double doors leading to the patio, gardens and swimming pool. The fully equipped kitchen has all of the utensils and appliances you could need right down to a Nespresso coffee machine!