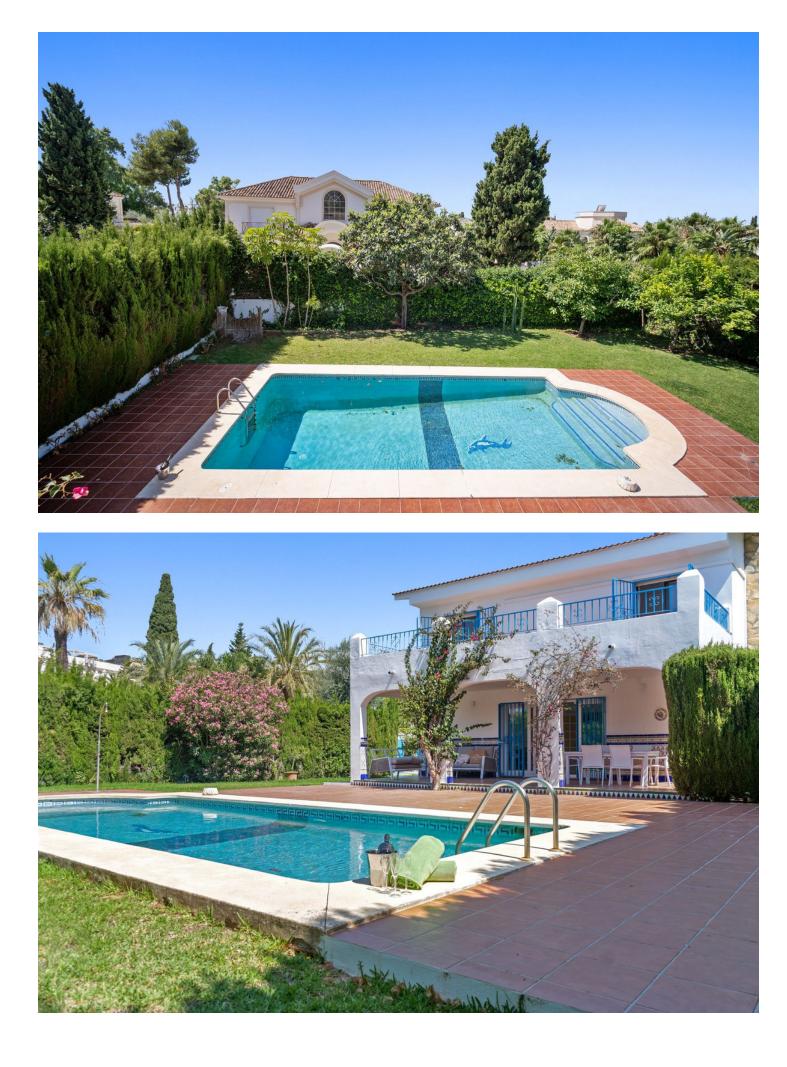

## Short Term Rental - House - Marbella 5.250€ / Week

A newly reformed Villa in the most sought-after location on Marbella's Golden Mile. Just meters from sandy Casablanca beach, and within a short walk along the beachfront to all the local hot-spots: to the east; Marbella centre, the beautiful old-town with traditional restaurants, bars and boutique shops, and to the west; the glamorous Puente Romano hotel, and Puerto Banus with its designer outlets, renowned marina and glitzy restaurants – all within a walk or a five minute taxi away. A wonderful and unique villa with a traditional feel but modern conveniences, Villa Elena has been reformed in early 2023 with a new light and modern kitchen, an additional ground floor bedroom, new bathrooms throughout and other upgrades that add touches of luxury to this wonderful family -friendly home. Here, the outdoor spaces are what makes this property shine. Guests will enjoy a large private swimming pool, outdoor seating and dining areas, and a lovingly-kept garden full of lush greenery and colorful flowers - and perfect for sunbathing. Villa Elena sleeps up to ten guests with a twin bedroom with en-suite bathroom on the ground floor, and four bedrooms on the first floor – one twin, three double bedrooms sharing two newly renovated bathrooms. Two of these first floor bedrooms have access to a large open terrace. On entering the property on the ground floor guests are greeted with a spacious entrance hallway leading to a recently refurbished living/dining room with large double doors leading to the patio, gardens and swimming pool. The fully equipped kitchen has all of the utensils and appliances you could need right down to a Nespresso coffee machine!