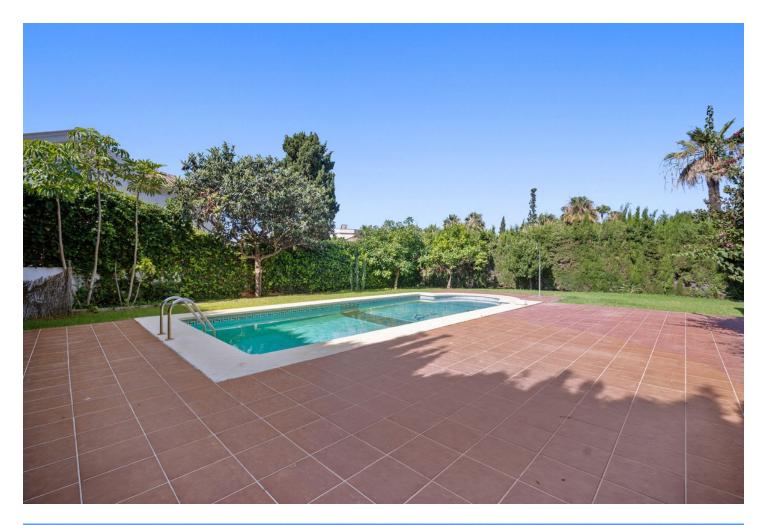

## Short Term Rental - House - Marbella 5.250€ / Week

A newly reformed Villa in the most sought-after location on Marbella's Golden Mile. Just meters from sandy Casablanca beach, and within a short walk along the beachfront to all the local hot-spots: to the east; Marbella centre, the beautiful old-town with traditional restaurants, bars and boutique shops, and to the west; the glamorous Puente Romano hotel, and Puerto Banus with its designer outlets, renowned marina and glitzy restaurants – all within a walk or a five minute taxi away. A wonderful and unique villa with a traditional feel but modern conveniences, Villa Elena has been reformed in early 2023 with a new light and modern kitchen, an additional ground floor bedroom, new bathrooms throughout and other upgrades that add touches of luxury to this wonderful family -friendly home. Here, the outdoor spaces are what makes this property shine. Guests will enjoy a large private swimming pool, outdoor seating and dining areas, and a lovingly-kept garden full of lush greenery and colorful flowers - and perfect for sunbathing. Villa Elena sleeps up to ten guests with a twin bedroom with en-suite bathroom on the ground floor, and four bedrooms on the first floor – one twin, three double bedrooms sharing two newly renovated bathrooms. Two of these first floor bedrooms have access to a large open terrace. On entering the property on the ground floor guests are greeted with a spacious entrance hallway leading to a recently refurbished living/dining room with large double doors leading to the patio, gardens and swimming pool. The fully equipped kitchen has all of the utensils and appliances you could need right down to a Nespresso coffee machine!