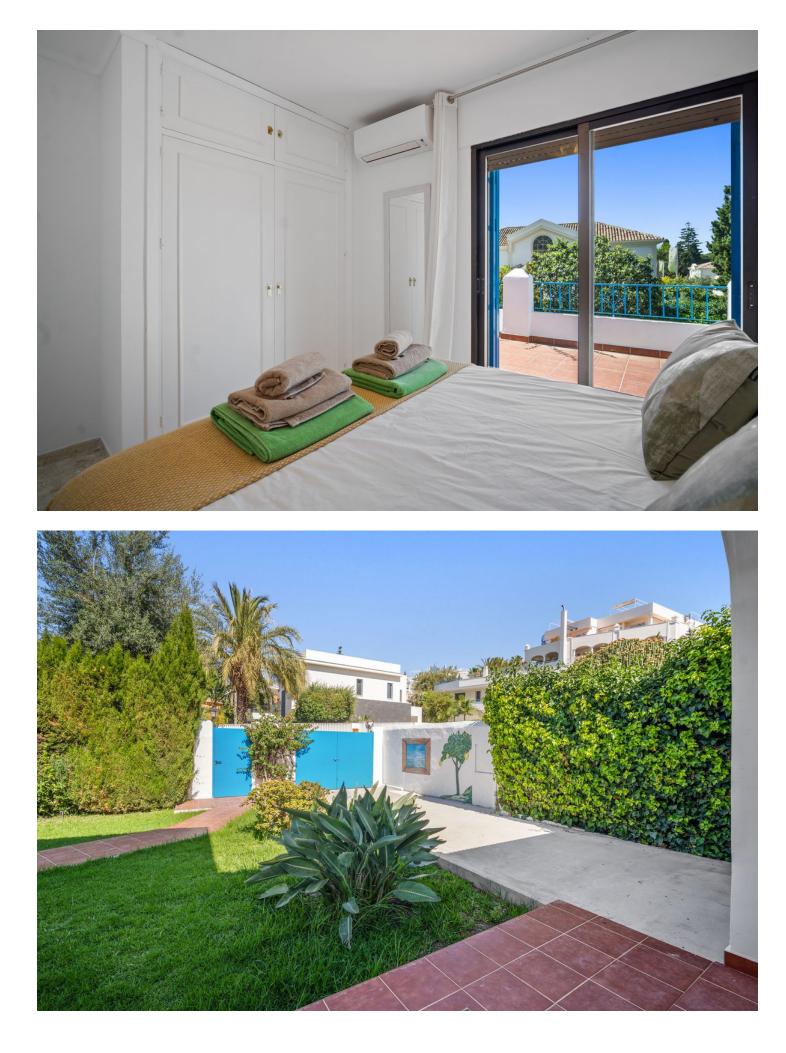

## Short Term Rental - House - Marbella 5.250€ / Week

A newly reformed Villa in the most sought-after location on Marbella's Golden Mile. Just meters from sandy Casablanca beach, and within a short walk along the beachfront to all the local hot-spots: to the east; Marbella centre, the beautiful old-town with traditional restaurants, bars and boutique shops, and to the west; the glamorous Puente Romano hotel, and Puerto Banus with its designer outlets, renowned marina and glitzy restaurants – all within a walk or a five minute taxi away. A wonderful and unique villa with a traditional feel but modern conveniences, Villa Elena has been reformed in early 2023 with a new light and modern kitchen, an additional ground floor bedroom, new bathrooms throughout and other upgrades that add touches of luxury to this wonderful family -friendly home. Here, the outdoor spaces are what makes this property shine. Guests will enjoy a large private swimming pool, outdoor seating and dining areas, and a lovingly-kept garden full of lush greenery and colorful flowers - and perfect for sunbathing. Villa Elena sleeps up to ten guests with a twin bedroom with en-suite bathroom on the ground floor, and four bedrooms on the first floor – one twin, three double bedrooms sharing two newly renovated bathrooms. Two of these first floor bedrooms have access to a large open terrace. On entering the property on the ground floor guests are greeted with a spacious entrance hallway leading to a recently refurbished living/dining room with large double doors leading to the patio, gardens and swimming pool. The fully equipped kitchen has all of the utensils and appliances you could need right down to a Nespresso coffee machine!