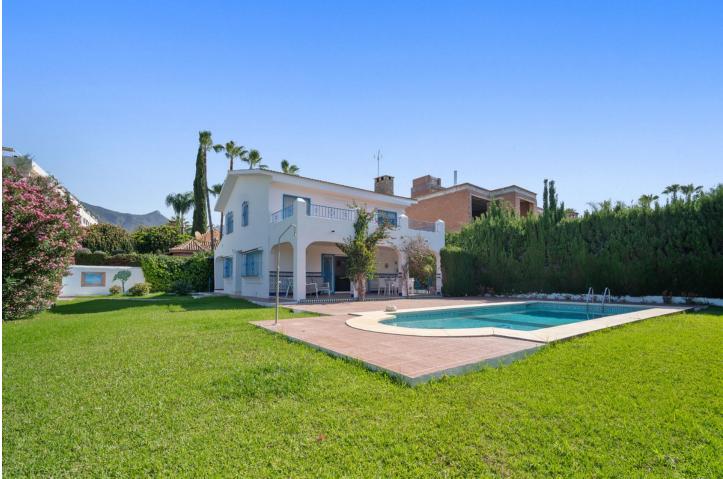

## Short Term Rental - House - Marbella 5.250€ / Week

A newly reformed Villa in the most sought-after location on Marbella's Golden Mile. Just meters from sandy Casablanca beach, and within a short walk along the beachfront to all the local hot-spots: to the east; Marbella centre, the beautiful old-town with traditional restaurants, bars and boutique shops, and to the west; the glamorous Puente Romano hotel, and Puerto Banus with its designer outlets, renowned marina and glitzy restaurants – all within a walk or a five minute taxi away. A wonderful and unique villa with a traditional feel but modern conveniences, Villa Elena has been reformed in early 2023 with a new light and modern kitchen, an additional ground floor bedroom, new bathrooms throughout and other upgrades that add touches of luxury to this wonderful family -friendly home. Here, the outdoor spaces are what makes this property shine. Guests will enjoy a large private swimming pool, outdoor seating and dining areas, and a lovingly-kept garden full of lush greenery and colorful flowers - and perfect for sunbathing. Villa Elena sleeps up to ten guests with a twin bedroom with en-suite bathroom on the ground floor, and four bedrooms on the first floor – one twin, three double bedrooms sharing two newly renovated bathrooms. Two of these first floor bedrooms have access to a large open terrace. On entering the property on the ground floor guests are greeted with a spacious entrance hallway leading to a recently refurbished living/dining room with large double doors leading to the patio, gardens and swimming pool. The fully equipped kitchen has all of the utensils and appliances you could need right down to a Nespresso coffee machine!