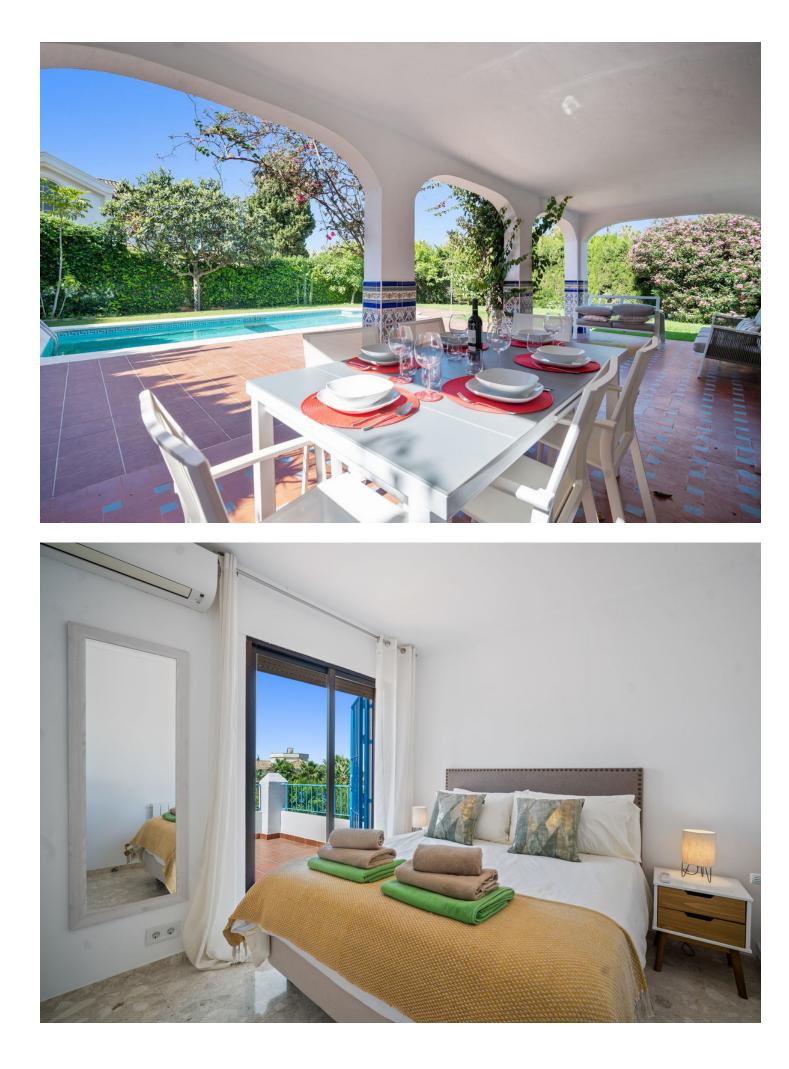

## Short Term Rental - House - Marbella 5.250€ / Week

A newly reformed Villa in the most sought-after location on Marbella's Golden Mile. Just meters from sandy Casablanca beach, and within a short walk along the beachfront to all the local hot-spots: to the east; Marbella centre, the beautiful old-town with traditional restaurants, bars and boutique shops, and to the west; the glamorous Puente Romano hotel, and Puerto Banus with its designer outlets, renowned marina and glitzy restaurants – all within a walk or a five minute taxi away. A wonderful and unique villa with a traditional feel but modern conveniences, Villa Elena has been reformed in early 2023 with a new light and modern kitchen, an additional ground floor bedroom, new bathrooms throughout and other upgrades that add touches of luxury to this wonderful family -friendly home. Here, the outdoor spaces are what makes this property shine. Guests will enjoy a large private swimming pool, outdoor seating and dining areas, and a lovingly-kept garden full of lush greenery and colorful flowers - and perfect for sunbathing. Villa Elena sleeps up to ten guests with a twin bedroom with en-suite bathroom on the ground floor, and four bedrooms on the first floor – one twin, three double bedrooms sharing two newly renovated bathrooms. Two of these first floor bedrooms have access to a large open terrace. On entering the property on the ground floor guests are greeted with a spacious entrance hallway leading to a recently refurbished living/dining room with large double doors leading to the patio, gardens and swimming pool. The fully equipped kitchen has all of the utensils and appliances you could need right down to a Nespresso coffee machine!