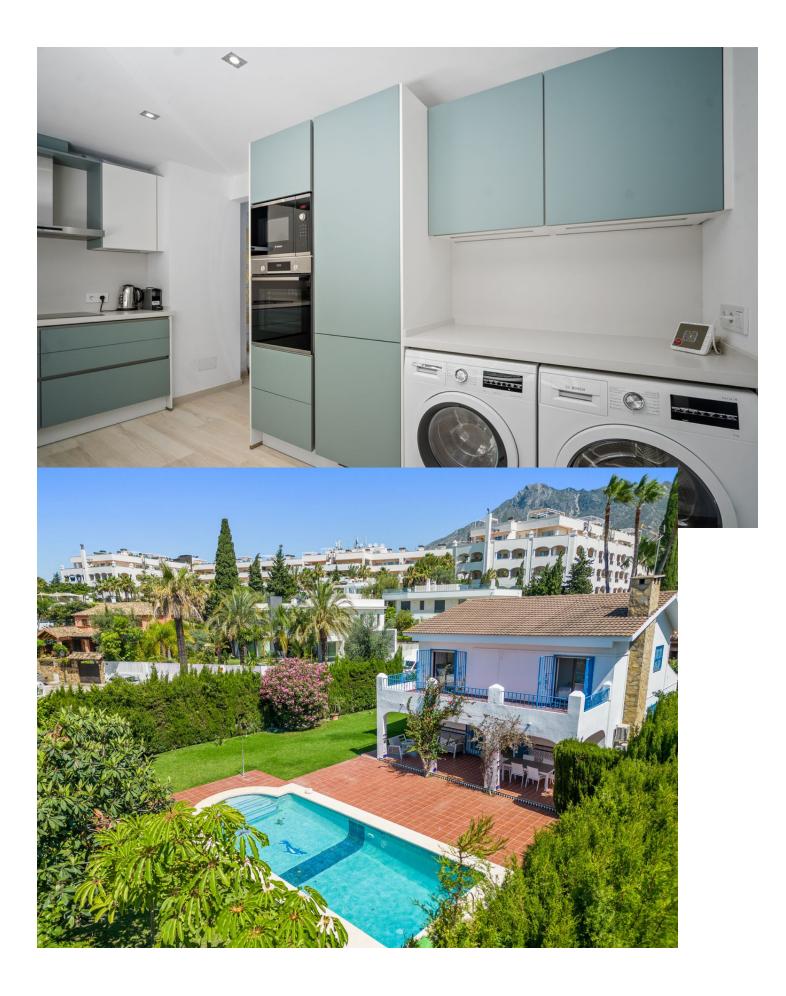

## Short Term Rental - House - Marbella 5.250€ / Week

A newly reformed Villa in the most sought-after location on Marbella's Golden Mile. Just meters from sandy Casablanca beach, and within a short walk along the beachfront to all the local hot-spots: to the east; Marbella centre, the beautiful old-town with traditional restaurants, bars and boutique shops, and to the west; the glamorous Puente Romano hotel, and Puerto Banus with its designer outlets, renowned marina and glitzy restaurants – all within a walk or a five minute taxi away. A wonderful and unique villa with a traditional feel but modern conveniences, Villa Elena has been reformed in early 2023 with a new light and modern kitchen, an additional ground floor bedroom, new bathrooms throughout and other upgrades that add touches of luxury to this wonderful family -friendly home. Here, the outdoor spaces are what makes this property shine. Guests will enjoy a large private swimming pool, outdoor seating and dining areas, and a lovingly-kept garden full of lush greenery and colorful flowers - and perfect for sunbathing. Villa Elena sleeps up to ten guests with a twin bedroom with en-suite bathroom on the ground floor, and four bedrooms on the first floor – one twin, three double bedrooms sharing two newly renovated bathrooms. Two of these first floor bedrooms have access to a large open terrace. On entering the property on the ground floor guests are greeted with a spacious entrance hallway leading to a recently refurbished living/dining room with large double doors leading to the patio, gardens and swimming pool. The fully equipped kitchen has all of the utensils and appliances you could need right down to a Nespresso coffee machine!