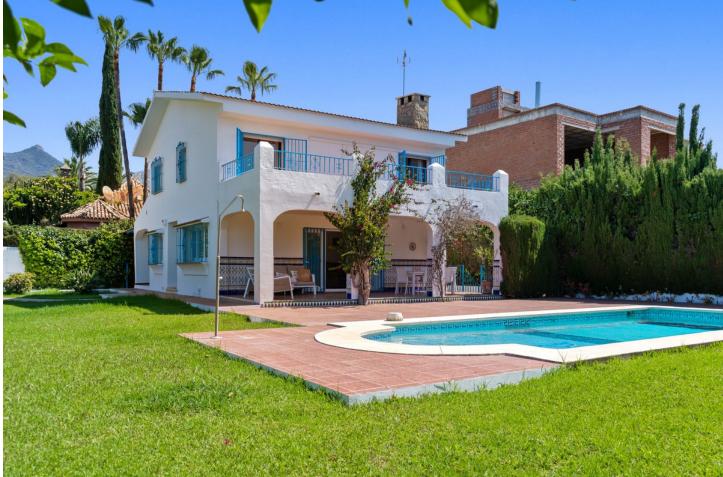

## Short Term Rental - House - Marbella 5.250€ / Week

A newly reformed Villa in the most sought-after location on Marbella's Golden Mile. Just meters from sandy Casablanca beach, and within a short walk along the beachfront to all the local hot-spots: to the east; Marbella centre, the beautiful old-town with traditional restaurants, bars and boutique shops, and to the west; the glamorous Puente Romano hotel, and Puerto Banus with its designer outlets, renowned marina and glitzy restaurants – all within a walk or a five minute taxi away. A wonderful and unique villa with a traditional feel but modern conveniences, Villa Elena has been reformed in early 2023 with a new light and modern kitchen, an additional ground floor bedroom, new bathrooms throughout and other upgrades that add touches of luxury to this wonderful family -friendly home. Here, the outdoor spaces are what makes this property shine. Guests will enjoy a large private swimming pool, outdoor seating and dining areas, and a lovingly-kept garden full of lush greenery and colorful flowers - and perfect for sunbathing. Villa Elena sleeps up to ten guests with a twin bedroom with en-suite bathroom on the ground floor, and four bedrooms on the first floor – one twin, three double bedrooms sharing two newly renovated bathrooms. Two of these first floor bedrooms have access to a large open terrace. On entering the property on the ground floor guests are greeted with a spacious entrance hallway leading to a recently refurbished living/dining room with large double doors leading to the patio, gardens and swimming pool. The fully equipped kitchen has all of the utensils and appliances you could need right down to a Nespresso coffee machine!