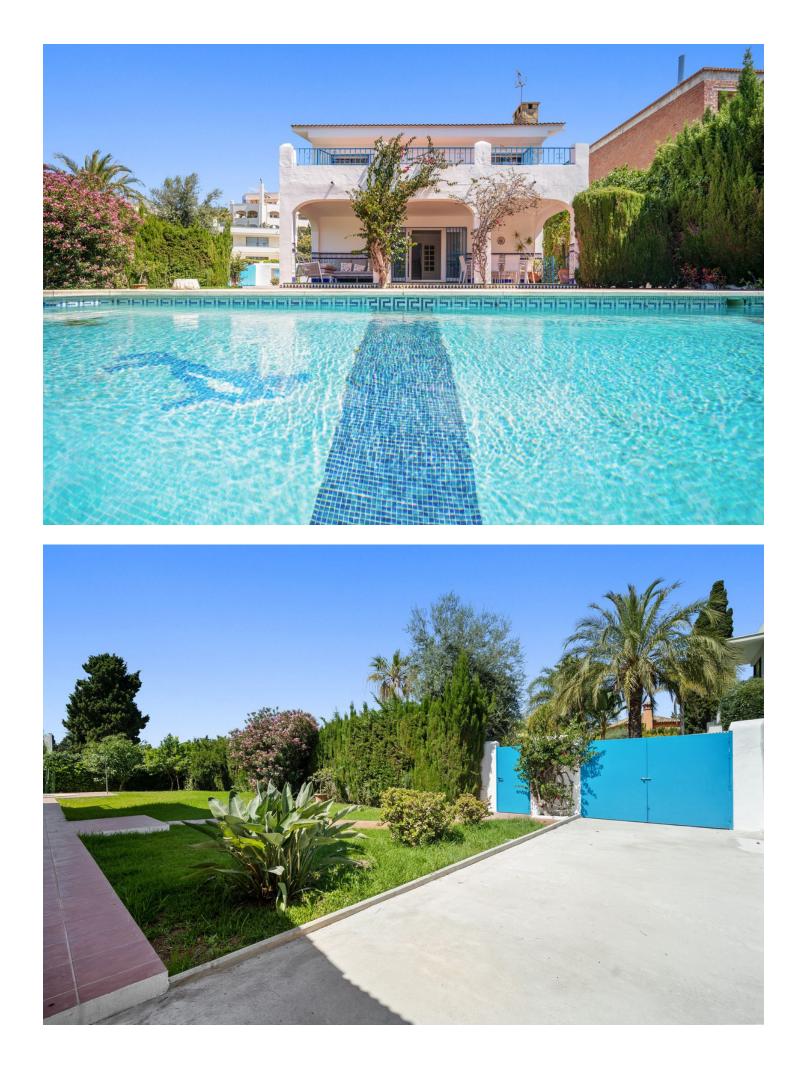

## Short Term Rental - House - Marbella 5.250€ / Week

A newly reformed Villa in the most sought-after location on Marbella's Golden Mile. Just meters from sandy Casablanca beach, and within a short walk along the beachfront to all the local hot-spots: to the east; Marbella centre, the beautiful old-town with traditional restaurants, bars and boutique shops, and to the west; the glamorous Puente Romano hotel, and Puerto Banus with its designer outlets, renowned marina and glitzy restaurants – all within a walk or a five minute taxi away. A wonderful and unique villa with a traditional feel but modern conveniences, Villa Elena has been reformed in early 2023 with a new light and modern kitchen, an additional ground floor bedroom, new bathrooms throughout and other upgrades that add touches of luxury to this wonderful family -friendly home. Here, the outdoor spaces are what makes this property shine. Guests will enjoy a large private swimming pool, outdoor seating and dining areas, and a lovingly-kept garden full of lush greenery and colorful flowers - and perfect for sunbathing. Villa Elena sleeps up to ten guests with a twin bedroom with en-suite bathroom on the ground floor, and four bedrooms on the first floor – one twin, three double bedrooms sharing two newly renovated bathrooms. Two of these first floor bedrooms have access to a large open terrace. On entering the property on the ground floor guests are greeted with a spacious entrance hallway leading to a recently refurbished living/dining room with large double doors leading to the patio, gardens and swimming pool. The fully equipped kitchen has all of the utensils and appliances you could need right down to a Nespresso coffee machine!