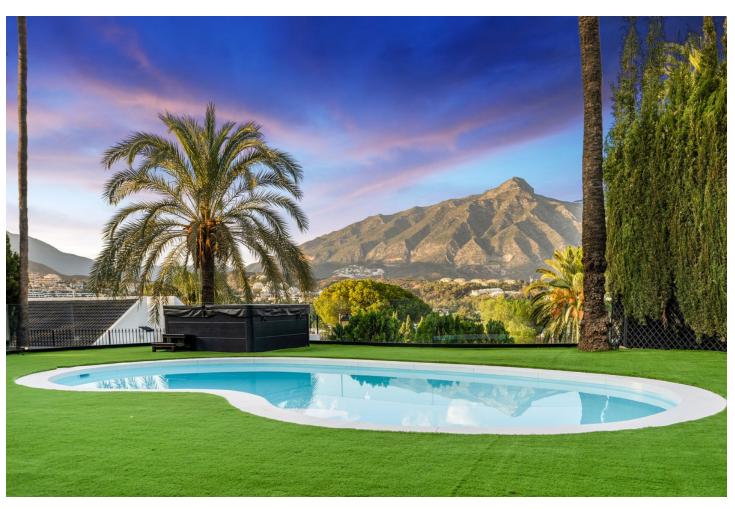

## Short Term Rental - House - Nueva Andalucía 10.000€ / Week

Nueva Andalucía House

5

5

321 m2

Spectacular new villa in Nueva Andalucia New on the market 2023 stunning villa offers the following layout: 5 bedrooms / en-suite 5 bathrooms, 2 extra bathrooms, living room with extended open plan kitchen. Access to a south facing covered terrace. Distributed on three levels, it comprises, on the main floor: spacious living room with several seating areas; open-plan fully fitted kitchen/dining area equipped with top appliances and with a central island and wine cooler; en-suite guest bedroom; access to the porches, terraces, swimming pool and the carefully landscaped garden with jacuzzi. Upstairs: two guest en-suite bedrooms with fabulous views over La Concha, stunning master suite with dressing room and a terrace also enjoying the amazing views. Lower level: cinema, further guest bedroom with en-suite bathroom; garage for 1 car. Possibility to add a gym on this level. Special features include underfloor heating in the bathrooms and home automation system throughout. Just minutes away from several international schools, world class golf courses, gastronomic experiences and amenities, this magnificent home is set within a quiet gated complex with 24-hour security, guaranteeing a total privacy. The main house has been recently refurbished to the latest standards including central heating and double glazed windows.