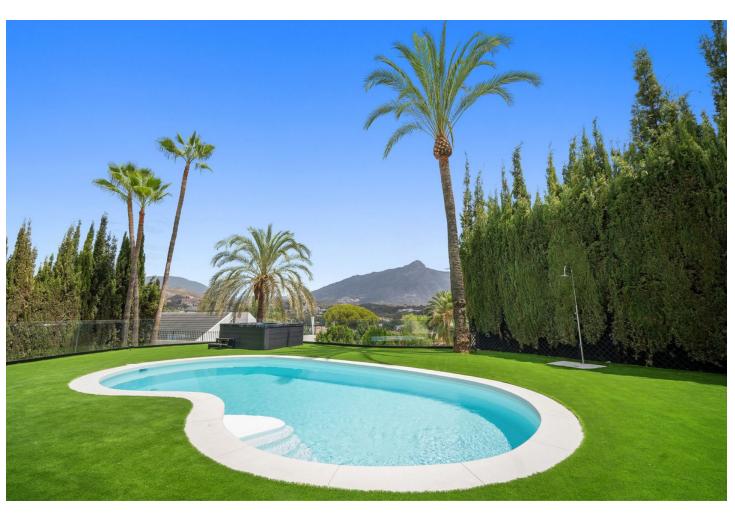

## Short Term Rental - House - Nueva Andalucía 10.000€ / Week

Nueva Andalucía House

5

5

321 m2

Spectacular new villa in Nueva Andalucia New on the market 2023 stunning villa offers the following layout: 5 bedrooms / en-suite 5 bathrooms, 2 extra bathrooms, living room with extended open plan kitchen. Access to a south facing covered terrace. Distributed on three levels, it comprises, on the main floor: spacious living room with several seating areas; open-plan fully fitted kitchen/dining area equipped with top appliances and with a central island and wine cooler; en-suite guest bedroom; access to the porches, terraces, swimming pool and the carefully landscaped garden with jacuzzi. Upstairs: two guest en-suite bedrooms with fabulous views over La Concha, stunning master suite with dressing room and a terrace also enjoying the amazing views. Lower level: cinema, further guest bedroom with en-suite bathroom; garage for 1 car. Possibility to add a gym on this level. Special features include underfloor heating in the bathrooms and home automation system throughout. Just minutes away from several international schools, world class golf courses, gastronomic experiences and amenities, this magnificent home is set within a quiet gated complex with 24-hour security, guaranteeing a total privacy. The main house has been recently refurbished to the latest standards including central heating and double glazed windows.