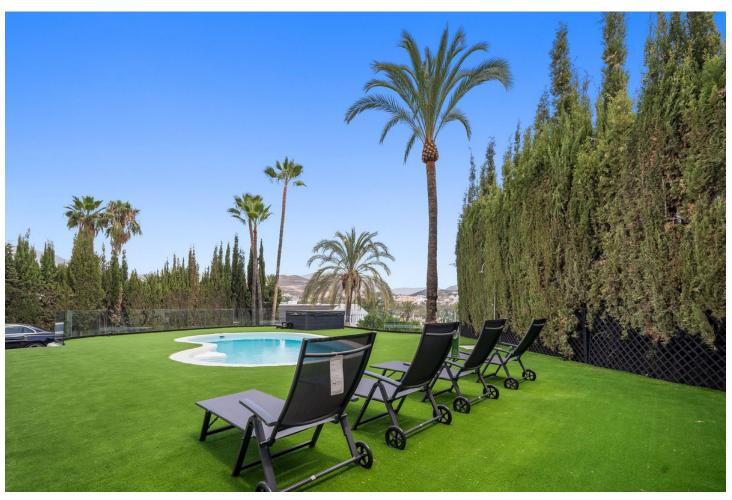

## Short Term Rental - House - Nueva Andalucía 10.000€ / Week

Nueva Andalucía House

5

5

321 m2

Spectacular new villa in Nueva Andalucia New on the market 2023 stunning villa offers the following layout: 5 bedrooms / en-suite 5 bathrooms, 2 extra bathrooms, living room with extended open plan kitchen. Access to a south facing covered terrace. Distributed on three levels, it comprises, on the main floor: spacious living room with several seating areas; open-plan fully fitted kitchen/dining area equipped with top appliances and with a central island and wine cooler; en-suite guest bedroom; access to the porches, terraces, swimming pool and the carefully landscaped garden with jacuzzi. Upstairs: two guest en-suite bedrooms with fabulous views over La Concha, stunning master suite with dressing room and a terrace also enjoying the amazing views. Lower level: cinema, further guest bedroom with en-suite bathroom; garage for 1 car. Possibility to add a gym on this level. Special features include underfloor heating in the bathrooms and home automation system throughout. Just minutes away from several international schools, world class golf courses, gastronomic experiences and amenities, this magnificent home is set within a quiet gated complex with 24-hour security, guaranteeing a total privacy. The main house has been recently refurbished to the latest standards including central heating and double glazed windows.