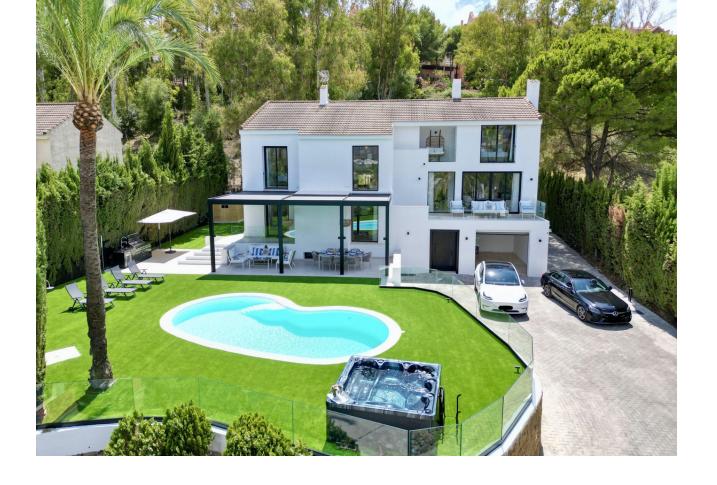

## Short Term Rental - House - Nueva Andalucía 10.000€ / Week

Nueva Andalucía House

5

5

321 m2

Spectacular new villa in Nueva Andalucia New on the market 2023 stunning villa offers the following layout: 5 bedrooms / en-suite 5 bathrooms, 2 extra bathrooms, living room with extended open plan kitchen. Access to a south facing covered terrace. Distributed on three levels, it comprises, on the main floor: spacious living room with several seating areas; open-plan fully fitted kitchen/dining area equipped with top appliances and with a central island and wine cooler; en-suite guest bedroom; access to the porches, terraces, swimming pool and the carefully landscaped garden with jacuzzi. Upstairs: two guest en-suite bedrooms with fabulous views over La Concha, stunning master suite with dressing room and a terrace also enjoying the amazing views. Lower level: cinema, further guest bedroom with en-suite bathroom; garage for 1 car. Possibility to add a gym on this level. Special features include underfloor heating in the bathrooms and home automation system throughout. Just minutes away from several international schools, world class golf courses, gastronomic experiences and amenities, this magnificent home is set within a quiet gated complex with 24-hour security, guaranteeing a total privacy. The main house has been recently refurbished to the latest standards including central heating and double glazed windows.