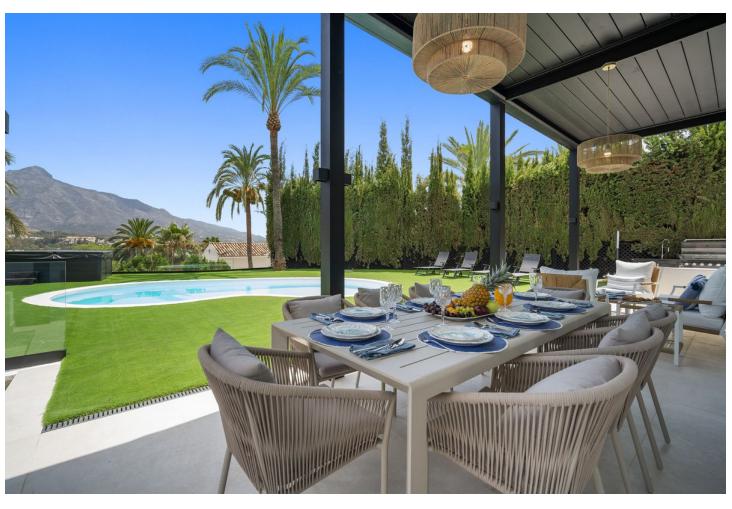

## Short Term Rental - House - Nueva Andalucía 10.000€ / Week

Nueva Andalucía House

5

5

321 m2

Spectacular new villa in Nueva Andalucia New on the market 2023 stunning villa offers the following layout: 5 bedrooms / en-suite 5 bathrooms, 2 extra bathrooms, living room with extended open plan kitchen. Access to a south facing covered terrace. Distributed on three levels, it comprises, on the main floor: spacious living room with several seating areas; open-plan fully fitted kitchen/dining area equipped with top appliances and with a central island and wine cooler; en-suite guest bedroom; access to the porches, terraces, swimming pool and the carefully landscaped garden with jacuzzi. Upstairs: two guest en-suite bedrooms with fabulous views over La Concha, stunning master suite with dressing room and a terrace also enjoying the amazing views. Lower level: cinema, further guest bedroom with en-suite bathroom; garage for 1 car. Possibility to add a gym on this level. Special features include underfloor heating in the bathrooms and home automation system throughout. Just minutes away from several international schools, world class golf courses, gastronomic experiences and amenities, this magnificent home is set within a quiet gated complex with 24-hour security, guaranteeing a total privacy. The main house has been recently refurbished to the latest standards including central heating and double glazed windows.