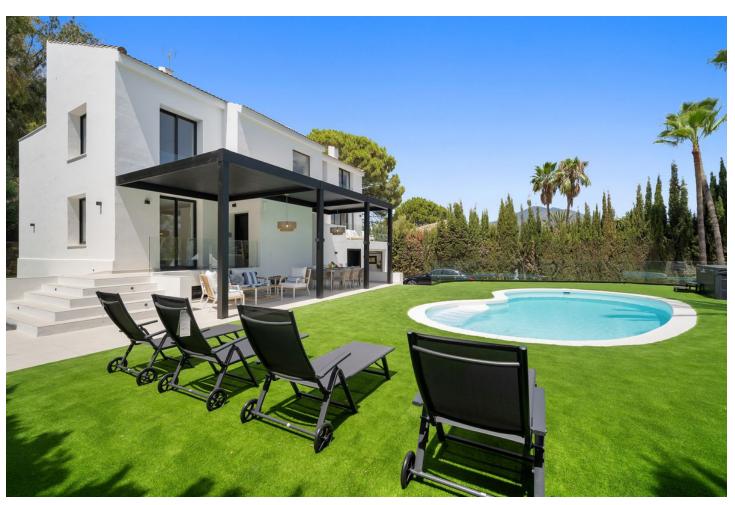

## Short Term Rental - House - Nueva Andalucía 10.000€ / Week

Nueva Andalucía House

5

5

321 m2

Spectacular new villa in Nueva Andalucia New on the market 2023 stunning villa offers the following layout: 5 bedrooms / en-suite 5 bathrooms, 2 extra bathrooms, living room with extended open plan kitchen. Access to a south facing covered terrace. Distributed on three levels, it comprises, on the main floor: spacious living room with several seating areas; open-plan fully fitted kitchen/dining area equipped with top appliances and with a central island and wine cooler; en-suite guest bedroom; access to the porches, terraces, swimming pool and the carefully landscaped garden with jacuzzi. Upstairs: two guest en-suite bedrooms with fabulous views over La Concha, stunning master suite with dressing room and a terrace also enjoying the amazing views. Lower level: cinema, further guest bedroom with en-suite bathroom; garage for 1 car. Possibility to add a gym on this level. Special features include underfloor heating in the bathrooms and home automation system throughout. Just minutes away from several international schools, world class golf courses, gastronomic experiences and amenities, this magnificent home is set within a quiet gated complex with 24-hour security, guaranteeing a total privacy. The main house has been recently refurbished to the latest standards including central heating and double glazed windows.