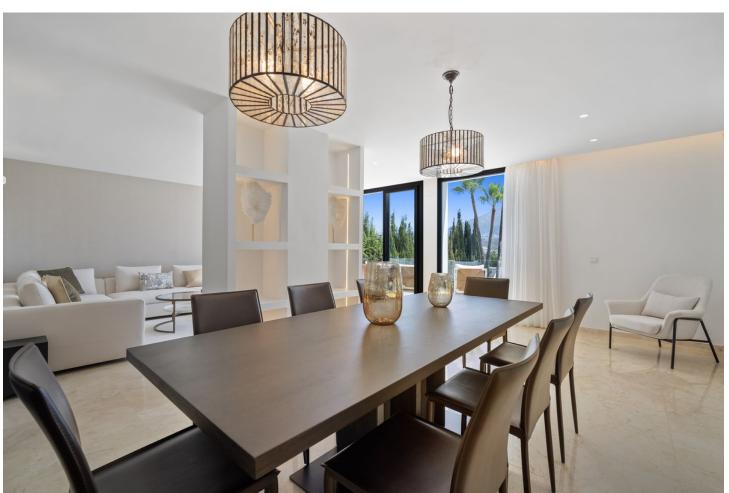

## Short Term Rental - House - Nueva Andalucía 10.000€ / Week

Nueva Andalucía House

5

5

321 m2

Spectacular new villa in Nueva Andalucia New on the market 2023 stunning villa offers the following layout: 5 bedrooms / en-suite 5 bathrooms, 2 extra bathrooms, living room with extended open plan kitchen. Access to a south facing covered terrace. Distributed on three levels, it comprises, on the main floor: spacious living room with several seating areas; open-plan fully fitted kitchen/dining area equipped with top appliances and with a central island and wine cooler; en-suite guest bedroom; access to the porches, terraces, swimming pool and the carefully landscaped garden with jacuzzi. Upstairs: two guest en-suite bedrooms with fabulous views over La Concha, stunning master suite with dressing room and a terrace also enjoying the amazing views. Lower level: cinema, further guest bedroom with en-suite bathroom; garage for 1 car. Possibility to add a gym on this level. Special features include underfloor heating in the bathrooms and home automation system throughout. Just minutes away from several international schools, world class golf courses, gastronomic experiences and amenities, this magnificent home is set within a quiet gated complex with 24-hour security, guaranteeing a total privacy. The main house has been recently refurbished to the latest standards including central heating and double glazed windows.