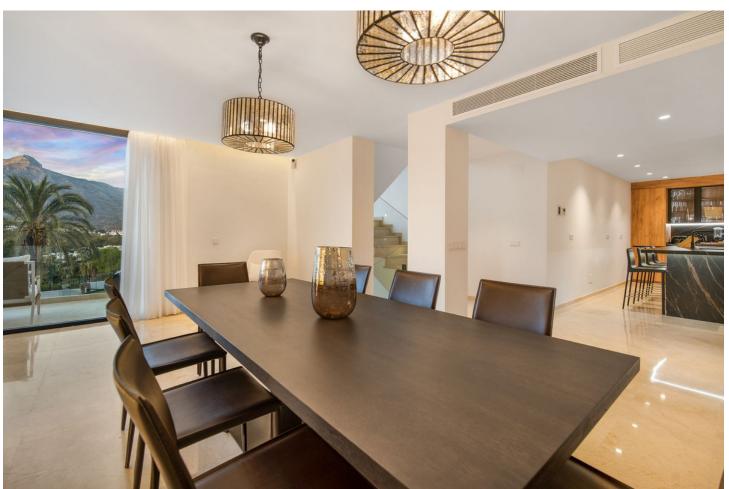

## Short Term Rental - House - Nueva Andalucía 10.000€ / Week

Nueva Andalucía House

5

5

321 m2

Spectacular new villa in Nueva Andalucia New on the market 2023 stunning villa offers the following layout: 5 bedrooms / en-suite 5 bathrooms, 2 extra bathrooms, living room with extended open plan kitchen. Access to a south facing covered terrace. Distributed on three levels, it comprises, on the main floor: spacious living room with several seating areas; open-plan fully fitted kitchen/dining area equipped with top appliances and with a central island and wine cooler; en-suite guest bedroom; access to the porches, terraces, swimming pool and the carefully landscaped garden with jacuzzi. Upstairs: two guest en-suite bedrooms with fabulous views over La Concha, stunning master suite with dressing room and a terrace also enjoying the amazing views. Lower level: cinema, further guest bedroom with en-suite bathroom; garage for 1 car. Possibility to add a gym on this level. Special features include underfloor heating in the bathrooms and home automation system throughout. Just minutes away from several international schools, world class golf courses, gastronomic experiences and amenities, this magnificent home is set within a quiet gated complex with 24-hour security, guaranteeing a total privacy. The main house has been recently refurbished to the latest standards including central heating and double glazed windows.