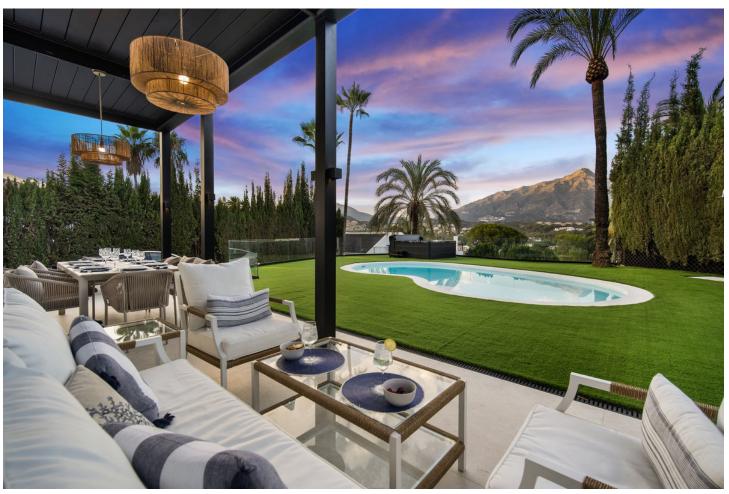

## Short Term Rental - House - Nueva Andalucía 10.000€ / Week

Nueva Andalucía House

5

5

321 m2

Spectacular new villa in Nueva Andalucia New on the market 2023 stunning villa offers the following layout: 5 bedrooms / en-suite 5 bathrooms, 2 extra bathrooms, living room with extended open plan kitchen. Access to a south facing covered terrace. Distributed on three levels, it comprises, on the main floor: spacious living room with several seating areas; open-plan fully fitted kitchen/dining area equipped with top appliances and with a central island and wine cooler; en-suite guest bedroom; access to the porches, terraces, swimming pool and the carefully landscaped garden with jacuzzi. Upstairs: two guest en-suite bedrooms with fabulous views over La Concha, stunning master suite with dressing room and a terrace also enjoying the amazing views. Lower level: cinema, further guest bedroom with en-suite bathroom; garage for 1 car. Possibility to add a gym on this level. Special features include underfloor heating in the bathrooms and home automation system throughout. Just minutes away from several international schools, world class golf courses, gastronomic experiences and amenities, this magnificent home is set within a quiet gated complex with 24-hour security, guaranteeing a total privacy. The main house has been recently refurbished to the latest standards including central heating and double glazed windows.