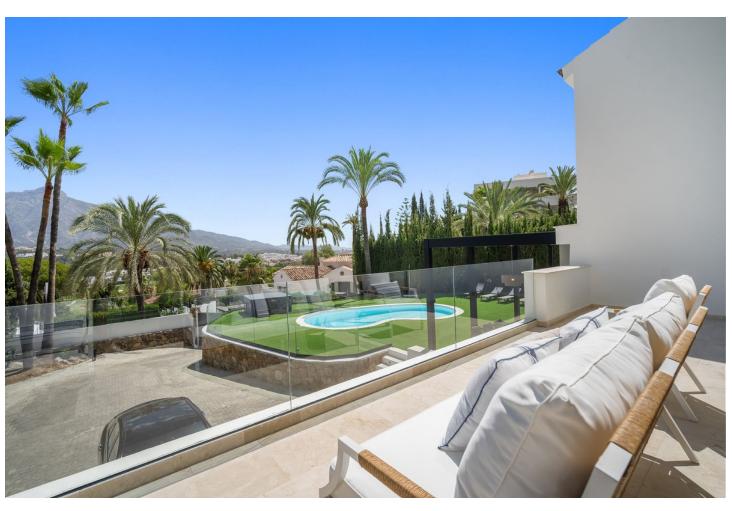

## Short Term Rental - House - Nueva Andalucía 10.000€ / Week

Nueva Andalucía House

5

5

321 m2

Spectacular new villa in Nueva Andalucia New on the market 2023 stunning villa offers the following layout: 5 bedrooms / en-suite 5 bathrooms, 2 extra bathrooms, living room with extended open plan kitchen. Access to a south facing covered terrace. Distributed on three levels, it comprises, on the main floor: spacious living room with several seating areas; open-plan fully fitted kitchen/dining area equipped with top appliances and with a central island and wine cooler; en-suite guest bedroom; access to the porches, terraces, swimming pool and the carefully landscaped garden with jacuzzi. Upstairs: two guest en-suite bedrooms with fabulous views over La Concha, stunning master suite with dressing room and a terrace also enjoying the amazing views. Lower level: cinema, further guest bedroom with en-suite bathroom; garage for 1 car. Possibility to add a gym on this level. Special features include underfloor heating in the bathrooms and home automation system throughout. Just minutes away from several international schools, world class golf courses, gastronomic experiences and amenities, this magnificent home is set within a quiet gated complex with 24-hour security, guaranteeing a total privacy. The main house has been recently refurbished to the latest standards including central heating and double glazed windows.