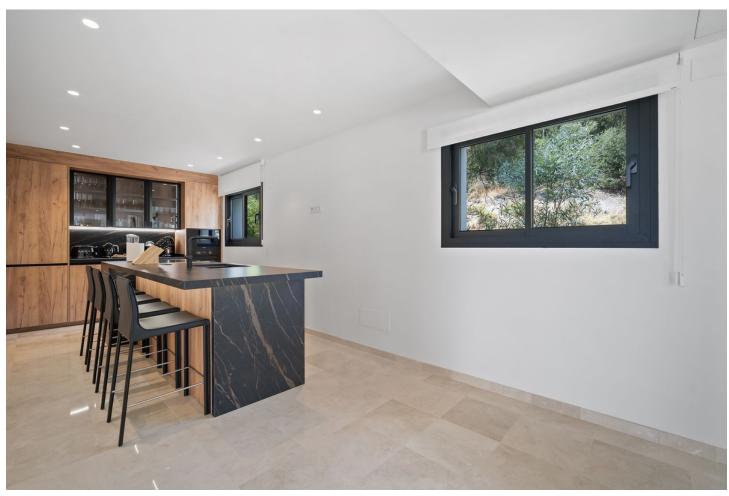

## Short Term Rental - House - Nueva Andalucía 10.000€ / Week

Nueva Andalucía House

5

5

321 m2

Spectacular new villa in Nueva Andalucia New on the market 2023 stunning villa offers the following layout: 5 bedrooms / en-suite 5 bathrooms, 2 extra bathrooms, living room with extended open plan kitchen. Access to a south facing covered terrace. Distributed on three levels, it comprises, on the main floor: spacious living room with several seating areas; open-plan fully fitted kitchen/dining area equipped with top appliances and with a central island and wine cooler; en-suite guest bedroom; access to the porches, terraces, swimming pool and the carefully landscaped garden with jacuzzi. Upstairs: two guest en-suite bedrooms with fabulous views over La Concha, stunning master suite with dressing room and a terrace also enjoying the amazing views. Lower level: cinema, further guest bedroom with en-suite bathroom; garage for 1 car. Possibility to add a gym on this level. Special features include underfloor heating in the bathrooms and home automation system throughout. Just minutes away from several international schools, world class golf courses, gastronomic experiences and amenities, this magnificent home is set within a quiet gated complex with 24-hour security, guaranteeing a total privacy. The main house has been recently refurbished to the latest standards including central heating and double glazed windows.