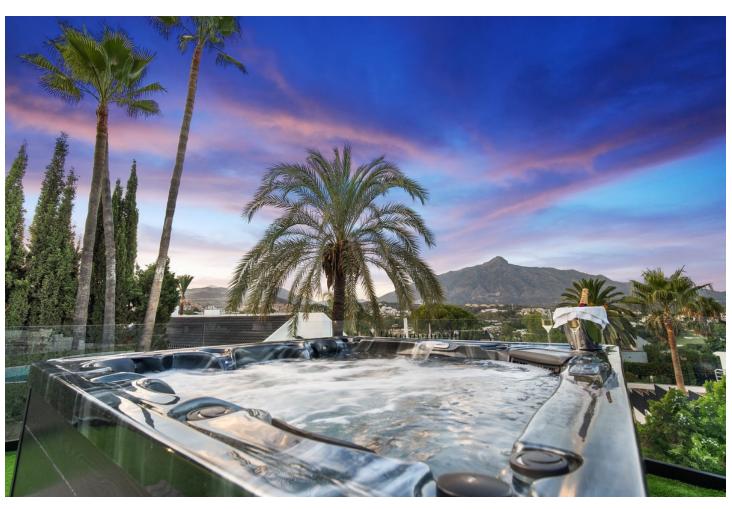

## Short Term Rental - House - Nueva Andalucía 10.000€ / Week

Nueva Andalucía House

5

5

321 m2

Spectacular new villa in Nueva Andalucia New on the market 2023 stunning villa offers the following layout: 5 bedrooms / en-suite 5 bathrooms, 2 extra bathrooms, living room with extended open plan kitchen. Access to a south facing covered terrace. Distributed on three levels, it comprises, on the main floor: spacious living room with several seating areas; open-plan fully fitted kitchen/dining area equipped with top appliances and with a central island and wine cooler; en-suite guest bedroom; access to the porches, terraces, swimming pool and the carefully landscaped garden with jacuzzi. Upstairs: two guest en-suite bedrooms with fabulous views over La Concha, stunning master suite with dressing room and a terrace also enjoying the amazing views. Lower level: cinema, further guest bedroom with en-suite bathroom; garage for 1 car. Possibility to add a gym on this level. Special features include underfloor heating in the bathrooms and home automation system throughout. Just minutes away from several international schools, world class golf courses, gastronomic experiences and amenities, this magnificent home is set within a quiet gated complex with 24-hour security, guaranteeing a total privacy. The main house has been recently refurbished to the latest standards including central heating and double glazed windows.