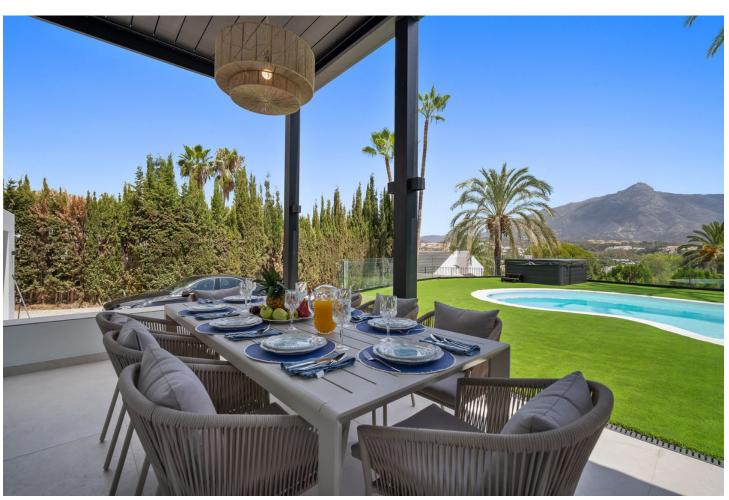

## Short Term Rental - House - Nueva Andalucía 10.000€ / Week

Nueva Andalucía House

5

5

321 m2

Spectacular new villa in Nueva Andalucia New on the market 2023 stunning villa offers the following layout: 5 bedrooms / en-suite 5 bathrooms, 2 extra bathrooms, living room with extended open plan kitchen. Access to a south facing covered terrace. Distributed on three levels, it comprises, on the main floor: spacious living room with several seating areas; open-plan fully fitted kitchen/dining area equipped with top appliances and with a central island and wine cooler; en-suite guest bedroom; access to the porches, terraces, swimming pool and the carefully landscaped garden with jacuzzi. Upstairs: two guest en-suite bedrooms with fabulous views over La Concha, stunning master suite with dressing room and a terrace also enjoying the amazing views. Lower level: cinema, further guest bedroom with en-suite bathroom; garage for 1 car. Possibility to add a gym on this level. Special features include underfloor heating in the bathrooms and home automation system throughout. Just minutes away from several international schools, world class golf courses, gastronomic experiences and amenities, this magnificent home is set within a quiet gated complex with 24-hour security, guaranteeing a total privacy. The main house has been recently refurbished to the latest standards including central heating and double glazed windows.