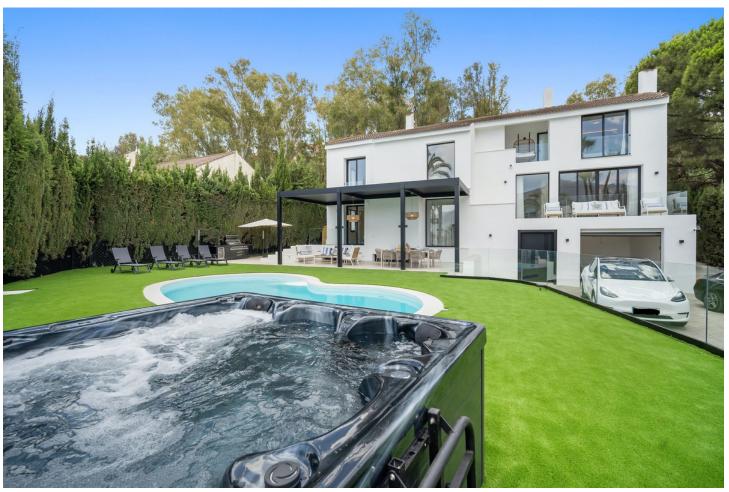

## Short Term Rental - House - Nueva Andalucía 10.000€ / Week

Nueva Andalucía House

5

5

321 m2

Spectacular new villa in Nueva Andalucia New on the market 2023 stunning villa offers the following layout: 5 bedrooms / en-suite 5 bathrooms, 2 extra bathrooms, living room with extended open plan kitchen. Access to a south facing covered terrace. Distributed on three levels, it comprises, on the main floor: spacious living room with several seating areas; open-plan fully fitted kitchen/dining area equipped with top appliances and with a central island and wine cooler; en-suite guest bedroom; access to the porches, terraces, swimming pool and the carefully landscaped garden with jacuzzi. Upstairs: two guest en-suite bedrooms with fabulous views over La Concha, stunning master suite with dressing room and a terrace also enjoying the amazing views. Lower level: cinema, further guest bedroom with en-suite bathroom; garage for 1 car. Possibility to add a gym on this level. Special features include underfloor heating in the bathrooms and home automation system throughout. Just minutes away from several international schools, world class golf courses, gastronomic experiences and amenities, this magnificent home is set within a quiet gated complex with 24-hour security, guaranteeing a total privacy. The main house has been recently refurbished to the latest standards including central heating and double glazed windows.