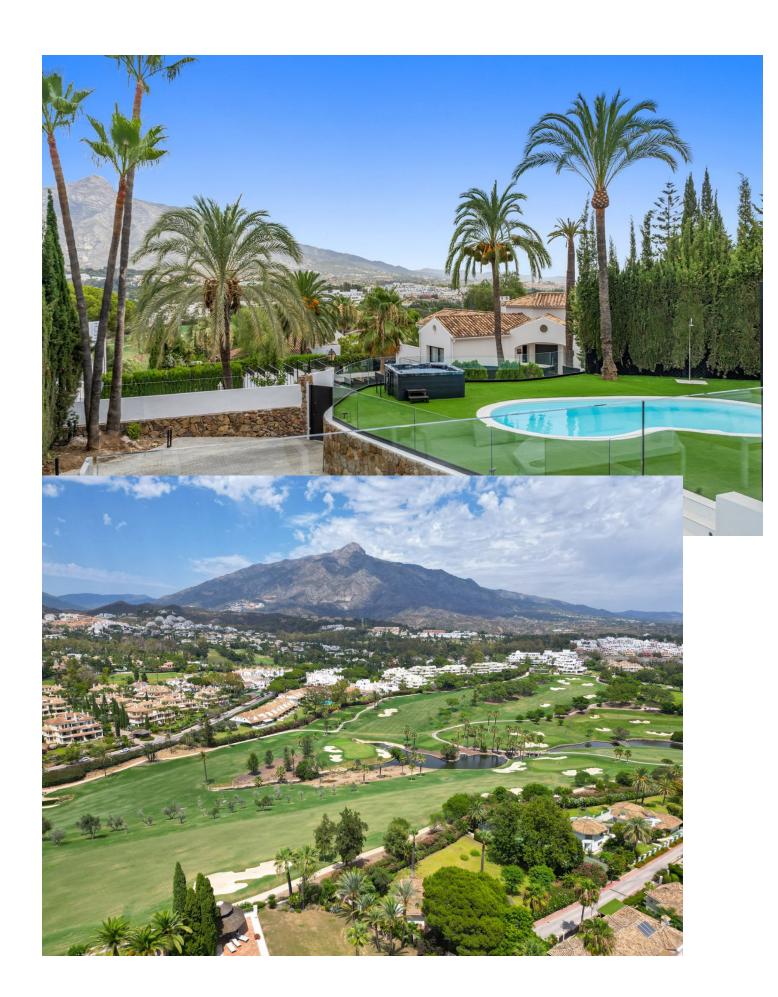

## Short Term Rental - House - Nueva Andalucía 10.000€ / Week

Nueva Andalucía House

5

5

321 m2

Spectacular new villa in Nueva Andalucia New on the market 2023 stunning villa offers the following layout: 5 bedrooms / en-suite 5 bathrooms, 2 extra bathrooms, living room with extended open plan kitchen. Access to a south facing covered terrace. Distributed on three levels, it comprises, on the main floor: spacious living room with several seating areas; open-plan fully fitted kitchen/dining area equipped with top appliances and with a central island and wine cooler; en-suite guest bedroom; access to the porches, terraces, swimming pool and the carefully landscaped garden with jacuzzi. Upstairs: two guest en-suite bedrooms with fabulous views over La Concha, stunning master suite with dressing room and a terrace also enjoying the amazing views. Lower level: cinema, further guest bedroom with en-suite bathroom; garage for 1 car. Possibility to add a gym on this level. Special features include underfloor heating in the bathrooms and home automation system throughout. Just minutes away from several international schools, world class golf courses, gastronomic experiences and amenities, this magnificent home is set within a quiet gated complex with 24-hour security, guaranteeing a total privacy. The main house has been recently refurbished to the latest standards including central heating and double glazed windows.