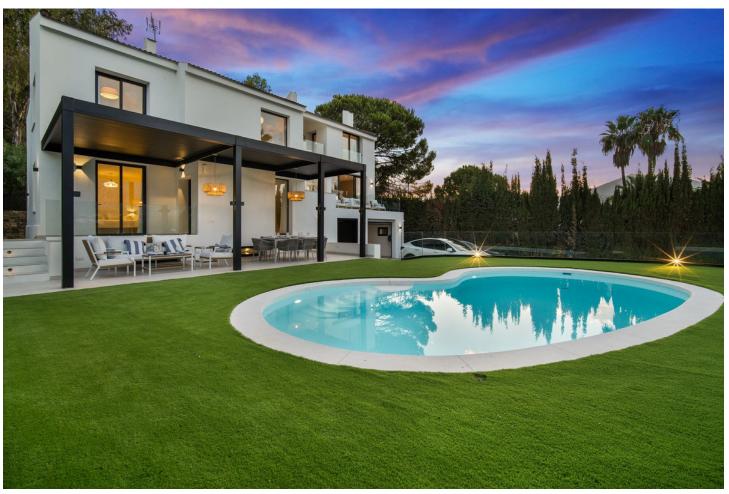

## Short Term Rental - House - Nueva Andalucía 10.000€ / Week

Nueva Andalucía House

5

5

321 m2

Spectacular new villa in Nueva Andalucia New on the market 2023 stunning villa offers the following layout: 5 bedrooms / en-suite 5 bathrooms, 2 extra bathrooms, living room with extended open plan kitchen. Access to a south facing covered terrace. Distributed on three levels, it comprises, on the main floor: spacious living room with several seating areas; open-plan fully fitted kitchen/dining area equipped with top appliances and with a central island and wine cooler; en-suite guest bedroom; access to the porches, terraces, swimming pool and the carefully landscaped garden with jacuzzi. Upstairs: two guest en-suite bedrooms with fabulous views over La Concha, stunning master suite with dressing room and a terrace also enjoying the amazing views. Lower level: cinema, further guest bedroom with en-suite bathroom; garage for 1 car. Possibility to add a gym on this level. Special features include underfloor heating in the bathrooms and home automation system throughout. Just minutes away from several international schools, world class golf courses, gastronomic experiences and amenities, this magnificent home is set within a quiet gated complex with 24-hour security, guaranteeing a total privacy. The main house has been recently refurbished to the latest standards including central heating and double glazed windows.