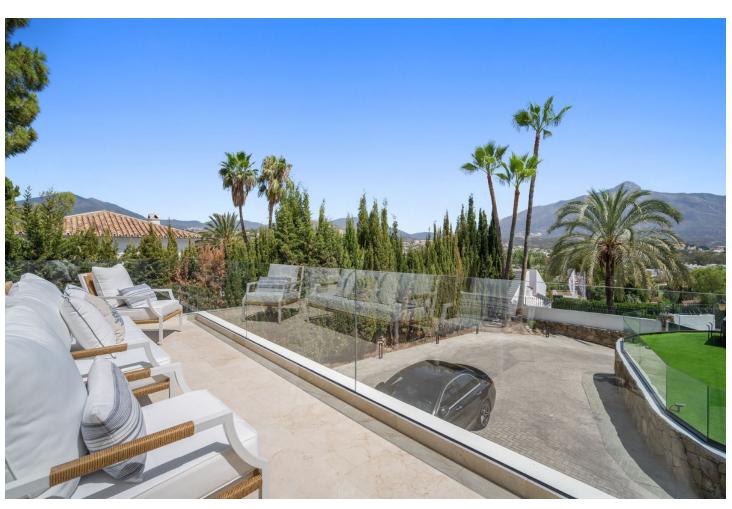

## Short Term Rental - House - Nueva Andalucía 10.000€ / Week

Nueva Andalucía House

5

5

321 m2

Spectacular new villa in Nueva Andalucia New on the market 2023 stunning villa offers the following layout: 5 bedrooms / en-suite 5 bathrooms, 2 extra bathrooms, living room with extended open plan kitchen. Access to a south facing covered terrace. Distributed on three levels, it comprises, on the main floor: spacious living room with several seating areas; open-plan fully fitted kitchen/dining area equipped with top appliances and with a central island and wine cooler; en-suite guest bedroom; access to the porches, terraces, swimming pool and the carefully landscaped garden with jacuzzi. Upstairs: two guest en-suite bedrooms with fabulous views over La Concha, stunning master suite with dressing room and a terrace also enjoying the amazing views. Lower level: cinema, further guest bedroom with en-suite bathroom; garage for 1 car. Possibility to add a gym on this level. Special features include underfloor heating in the bathrooms and home automation system throughout. Just minutes away from several international schools, world class golf courses, gastronomic experiences and amenities, this magnificent home is set within a quiet gated complex with 24-hour security, guaranteeing a total privacy. The main house has been recently refurbished to the latest standards including central heating and double glazed windows.