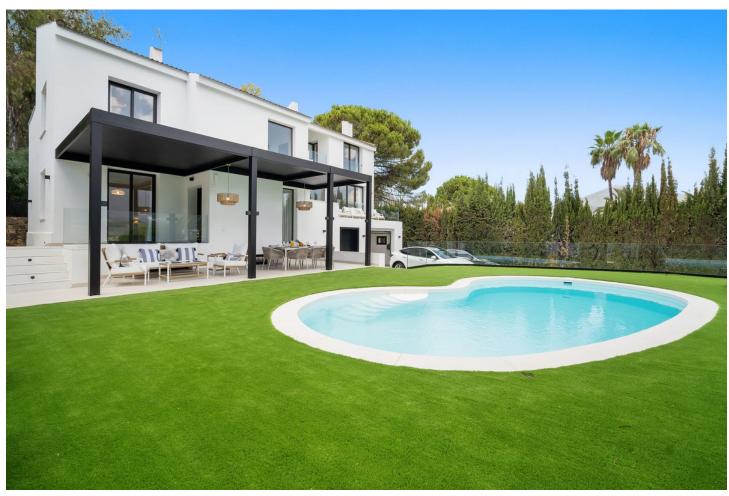

## Short Term Rental - House - Nueva Andalucía 10.000€ / Week

Nueva Andalucía House

5

5

321 m2

Spectacular new villa in Nueva Andalucia New on the market 2023 stunning villa offers the following layout: 5 bedrooms / en-suite 5 bathrooms, 2 extra bathrooms, living room with extended open plan kitchen. Access to a south facing covered terrace. Distributed on three levels, it comprises, on the main floor: spacious living room with several seating areas; open-plan fully fitted kitchen/dining area equipped with top appliances and with a central island and wine cooler; en-suite guest bedroom; access to the porches, terraces, swimming pool and the carefully landscaped garden with jacuzzi. Upstairs: two guest en-suite bedrooms with fabulous views over La Concha, stunning master suite with dressing room and a terrace also enjoying the amazing views. Lower level: cinema, further guest bedroom with en-suite bathroom; garage for 1 car. Possibility to add a gym on this level. Special features include underfloor heating in the bathrooms and home automation system throughout. Just minutes away from several international schools, world class golf courses, gastronomic experiences and amenities, this magnificent home is set within a quiet gated complex with 24-hour security, guaranteeing a total privacy. The main house has been recently refurbished to the latest standards including central heating and double glazed windows.