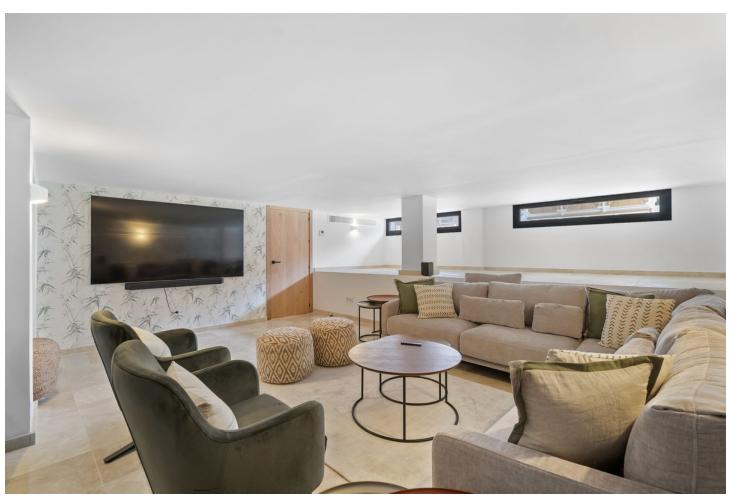

## Short Term Rental - House - Nueva Andalucía 10.000€ / Week

Nueva Andalucía House

5

5

321 m2

Spectacular new villa in Nueva Andalucia New on the market 2023 stunning villa offers the following layout: 5 bedrooms / en-suite 5 bathrooms, 2 extra bathrooms, living room with extended open plan kitchen. Access to a south facing covered terrace. Distributed on three levels, it comprises, on the main floor: spacious living room with several seating areas; open-plan fully fitted kitchen/dining area equipped with top appliances and with a central island and wine cooler; en-suite guest bedroom; access to the porches, terraces, swimming pool and the carefully landscaped garden with jacuzzi. Upstairs: two guest en-suite bedrooms with fabulous views over La Concha, stunning master suite with dressing room and a terrace also enjoying the amazing views. Lower level: cinema, further guest bedroom with en-suite bathroom; garage for 1 car. Possibility to add a gym on this level. Special features include underfloor heating in the bathrooms and home automation system throughout. Just minutes away from several international schools, world class golf courses, gastronomic experiences and amenities, this magnificent home is set within a quiet gated complex with 24-hour security, guaranteeing a total privacy. The main house has been recently refurbished to the latest standards including central heating and double glazed windows.