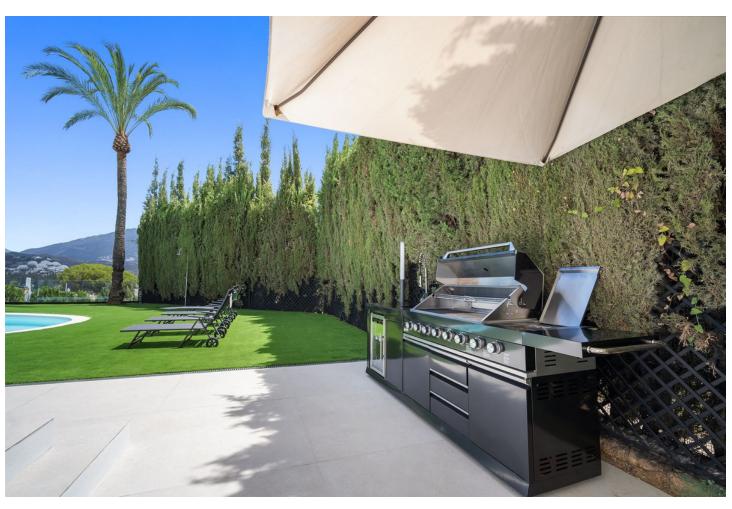

## Short Term Rental - House - Nueva Andalucía 10.000€ / Week

Nueva Andalucía House

5

5

321 m2

Spectacular new villa in Nueva Andalucia New on the market 2023 stunning villa offers the following layout: 5 bedrooms / en-suite 5 bathrooms, 2 extra bathrooms, living room with extended open plan kitchen. Access to a south facing covered terrace. Distributed on three levels, it comprises, on the main floor: spacious living room with several seating areas; open-plan fully fitted kitchen/dining area equipped with top appliances and with a central island and wine cooler; en-suite guest bedroom; access to the porches, terraces, swimming pool and the carefully landscaped garden with jacuzzi. Upstairs: two guest en-suite bedrooms with fabulous views over La Concha, stunning master suite with dressing room and a terrace also enjoying the amazing views. Lower level: cinema, further guest bedroom with en-suite bathroom; garage for 1 car. Possibility to add a gym on this level. Special features include underfloor heating in the bathrooms and home automation system throughout. Just minutes away from several international schools, world class golf courses, gastronomic experiences and amenities, this magnificent home is set within a quiet gated complex with 24-hour security, guaranteeing a total privacy. The main house has been recently refurbished to the latest standards including central heating and double glazed windows.