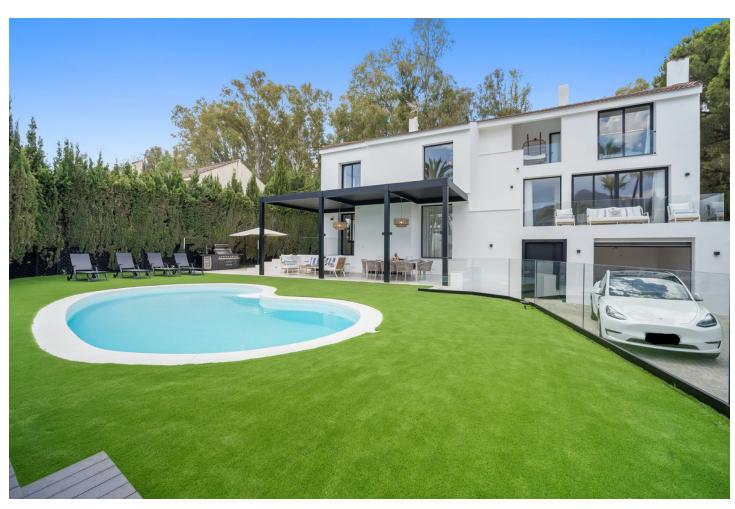

## Short Term Rental - House - Nueva Andalucía 10.000€ / Week

Nueva Andalucía House

5

5

321 m2

Spectacular new villa in Nueva Andalucia New on the market 2023 stunning villa offers the following layout: 5 bedrooms / en-suite 5 bathrooms, 2 extra bathrooms, living room with extended open plan kitchen. Access to a south facing covered terrace. Distributed on three levels, it comprises, on the main floor: spacious living room with several seating areas; open-plan fully fitted kitchen/dining area equipped with top appliances and with a central island and wine cooler; en-suite guest bedroom; access to the porches, terraces, swimming pool and the carefully landscaped garden with jacuzzi. Upstairs: two guest en-suite bedrooms with fabulous views over La Concha, stunning master suite with dressing room and a terrace also enjoying the amazing views. Lower level: cinema, further guest bedroom with en-suite bathroom; garage for 1 car. Possibility to add a gym on this level. Special features include underfloor heating in the bathrooms and home automation system throughout. Just minutes away from several international schools, world class golf courses, gastronomic experiences and amenities, this magnificent home is set within a quiet gated complex with 24-hour security, guaranteeing a total privacy. The main house has been recently refurbished to the latest standards including central heating and double glazed windows.