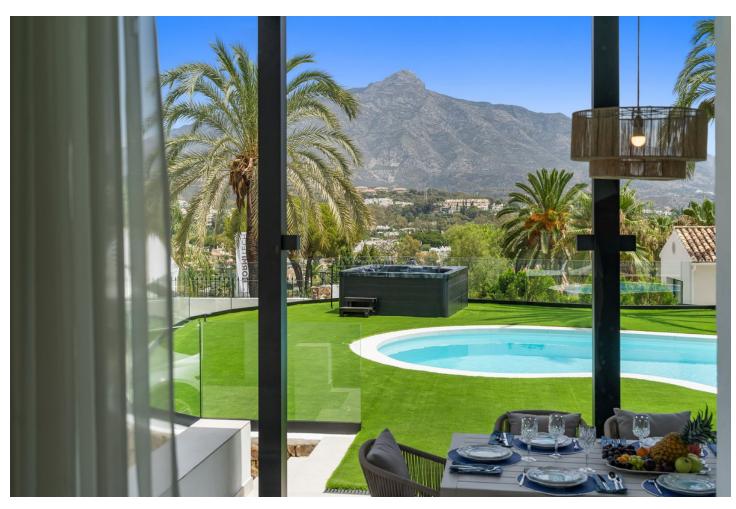

## Short Term Rental - House - Nueva Andalucía 10.000€ / Week

Nueva Andalucía House

5

5

321 m2

Spectacular new villa in Nueva Andalucia New on the market 2023 stunning villa offers the following layout: 5 bedrooms / en-suite 5 bathrooms, 2 extra bathrooms, living room with extended open plan kitchen. Access to a south facing covered terrace. Distributed on three levels, it comprises, on the main floor: spacious living room with several seating areas; open-plan fully fitted kitchen/dining area equipped with top appliances and with a central island and wine cooler; en-suite guest bedroom; access to the porches, terraces, swimming pool and the carefully landscaped garden with jacuzzi. Upstairs: two guest en-suite bedrooms with fabulous views over La Concha, stunning master suite with dressing room and a terrace also enjoying the amazing views. Lower level: cinema, further guest bedroom with en-suite bathroom; garage for 1 car. Possibility to add a gym on this level. Special features include underfloor heating in the bathrooms and home automation system throughout. Just minutes away from several international schools, world class golf courses, gastronomic experiences and amenities, this magnificent home is set within a quiet gated complex with 24-hour security, guaranteeing a total privacy. The main house has been recently refurbished to the latest standards including central heating and double glazed windows.