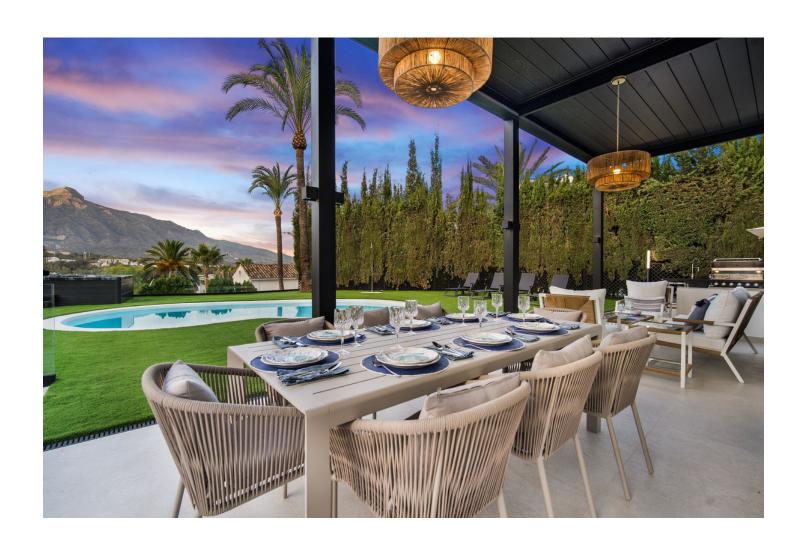

## Short Term Rental - House - Nueva Andalucía 10.000€ / Week

Nueva Andalucía House

5

5

321 m2

Spectacular new villa in Nueva Andalucia New on the market 2023 stunning villa offers the following layout: 5 bedrooms / en-suite 5 bathrooms, 2 extra bathrooms, living room with extended open plan kitchen. Access to a south facing covered terrace. Distributed on three levels, it comprises, on the main floor: spacious living room with several seating areas; open-plan fully fitted kitchen/dining area equipped with top appliances and with a central island and wine cooler; en-suite guest bedroom; access to the porches, terraces, swimming pool and the carefully landscaped garden with jacuzzi. Upstairs: two guest en-suite bedrooms with fabulous views over La Concha, stunning master suite with dressing room and a terrace also enjoying the amazing views. Lower level: cinema, further guest bedroom with en-suite bathroom; garage for 1 car. Possibility to add a gym on this level. Special features include underfloor heating in the bathrooms and home automation system throughout. Just minutes away from several international schools, world class golf courses, gastronomic experiences and amenities, this magnificent home is set within a quiet gated complex with 24-hour security, guaranteeing a total privacy. The main house has been recently refurbished to the latest standards including central heating and double glazed windows.