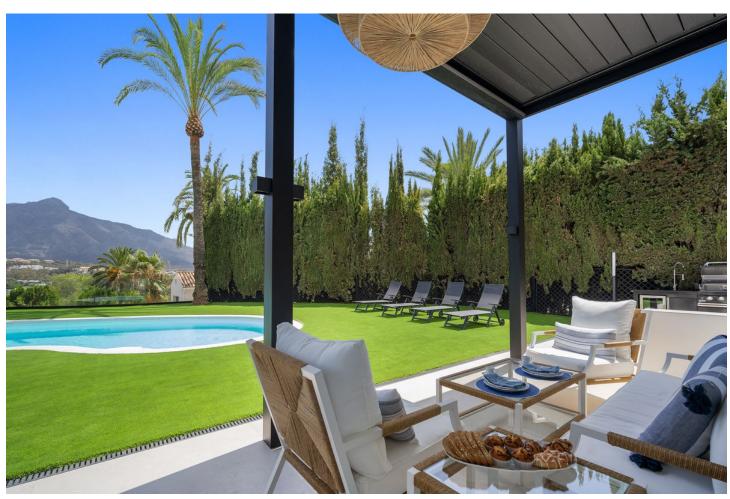

## Short Term Rental - House - Nueva Andalucía 10.000€ / Week

Nueva Andalucía House

5

5

321 m2

Spectacular new villa in Nueva Andalucia New on the market 2023 stunning villa offers the following layout: 5 bedrooms / en-suite 5 bathrooms, 2 extra bathrooms, living room with extended open plan kitchen. Access to a south facing covered terrace. Distributed on three levels, it comprises, on the main floor: spacious living room with several seating areas; open-plan fully fitted kitchen/dining area equipped with top appliances and with a central island and wine cooler; en-suite guest bedroom; access to the porches, terraces, swimming pool and the carefully landscaped garden with jacuzzi. Upstairs: two guest en-suite bedrooms with fabulous views over La Concha, stunning master suite with dressing room and a terrace also enjoying the amazing views. Lower level: cinema, further guest bedroom with en-suite bathroom; garage for 1 car. Possibility to add a gym on this level. Special features include underfloor heating in the bathrooms and home automation system throughout. Just minutes away from several international schools, world class golf courses, gastronomic experiences and amenities, this magnificent home is set within a quiet gated complex with 24-hour security, guaranteeing a total privacy. The main house has been recently refurbished to the latest standards including central heating and double glazed windows.