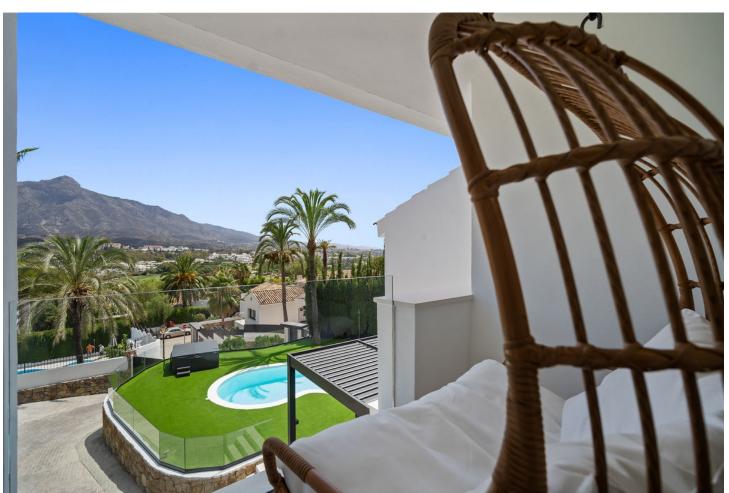

## Short Term Rental - House - Nueva Andalucía 10.000€ / Week

Nueva Andalucía House

5

5

321 m2

Spectacular new villa in Nueva Andalucia New on the market 2023 stunning villa offers the following layout: 5 bedrooms / en-suite 5 bathrooms, 2 extra bathrooms, living room with extended open plan kitchen. Access to a south facing covered terrace. Distributed on three levels, it comprises, on the main floor: spacious living room with several seating areas; open-plan fully fitted kitchen/dining area equipped with top appliances and with a central island and wine cooler; en-suite guest bedroom; access to the porches, terraces, swimming pool and the carefully landscaped garden with jacuzzi. Upstairs: two guest en-suite bedrooms with fabulous views over La Concha, stunning master suite with dressing room and a terrace also enjoying the amazing views. Lower level: cinema, further guest bedroom with en-suite bathroom; garage for 1 car. Possibility to add a gym on this level. Special features include underfloor heating in the bathrooms and home automation system throughout. Just minutes away from several international schools, world class golf courses, gastronomic experiences and amenities, this magnificent home is set within a quiet gated complex with 24-hour security, guaranteeing a total privacy. The main house has been recently refurbished to the latest standards including central heating and double glazed windows.