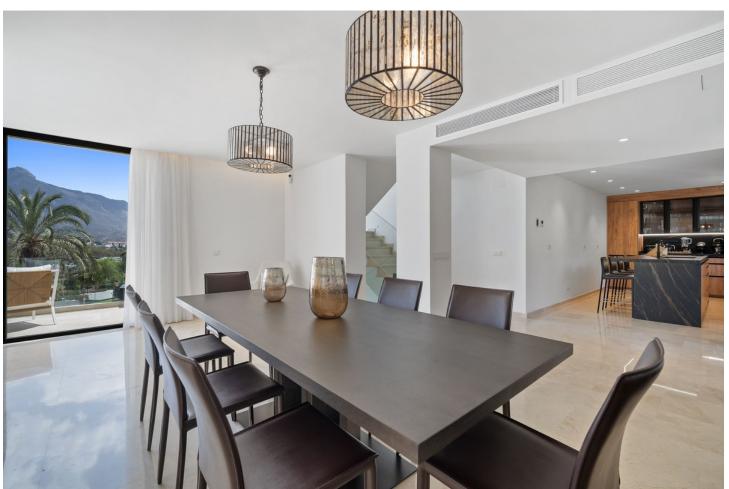

## Short Term Rental - House - Nueva Andalucía 10.000€ / Week

Nueva Andalucía House

5

5

321 m2

Spectacular new villa in Nueva Andalucia New on the market 2023 stunning villa offers the following layout: 5 bedrooms / en-suite 5 bathrooms, 2 extra bathrooms, living room with extended open plan kitchen. Access to a south facing covered terrace. Distributed on three levels, it comprises, on the main floor: spacious living room with several seating areas; open-plan fully fitted kitchen/dining area equipped with top appliances and with a central island and wine cooler; en-suite guest bedroom; access to the porches, terraces, swimming pool and the carefully landscaped garden with jacuzzi. Upstairs: two guest en-suite bedrooms with fabulous views over La Concha, stunning master suite with dressing room and a terrace also enjoying the amazing views. Lower level: cinema, further guest bedroom with en-suite bathroom; garage for 1 car. Possibility to add a gym on this level. Special features include underfloor heating in the bathrooms and home automation system throughout. Just minutes away from several international schools, world class golf courses, gastronomic experiences and amenities, this magnificent home is set within a quiet gated complex with 24-hour security, guaranteeing a total privacy. The main house has been recently refurbished to the latest standards including central heating and double glazed windows.