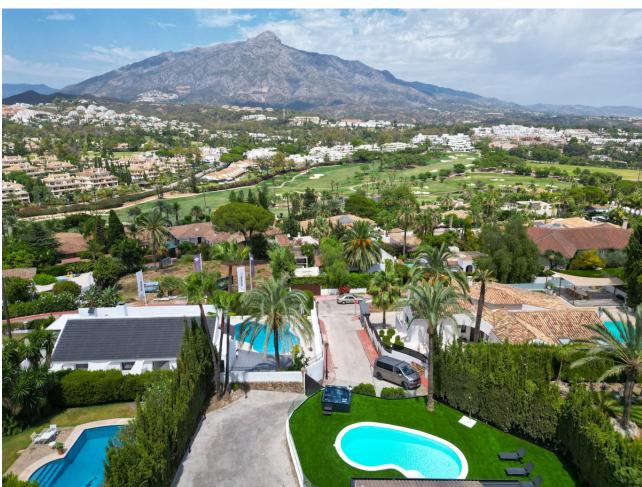

## Short Term Rental - House - Nueva Andalucía 10.000€ / Week

Nueva Andalucía House

5

5

321 m2

Spectacular new villa in Nueva Andalucia New on the market 2023 stunning villa offers the following layout: 5 bedrooms / en-suite 5 bathrooms, 2 extra bathrooms, living room with extended open plan kitchen. Access to a south facing covered terrace. Distributed on three levels, it comprises, on the main floor: spacious living room with several seating areas; open-plan fully fitted kitchen/dining area equipped with top appliances and with a central island and wine cooler; en-suite guest bedroom; access to the porches, terraces, swimming pool and the carefully landscaped garden with jacuzzi. Upstairs: two guest en-suite bedrooms with fabulous views over La Concha, stunning master suite with dressing room and a terrace also enjoying the amazing views. Lower level: cinema, further guest bedroom with en-suite bathroom; garage for 1 car. Possibility to add a gym on this level. Special features include underfloor heating in the bathrooms and home automation system throughout. Just minutes away from several international schools, world class golf courses, gastronomic experiences and amenities, this magnificent home is set within a quiet gated complex with 24-hour security, guaranteeing a total privacy. The main house has been recently refurbished to the latest standards including central heating and double glazed windows.