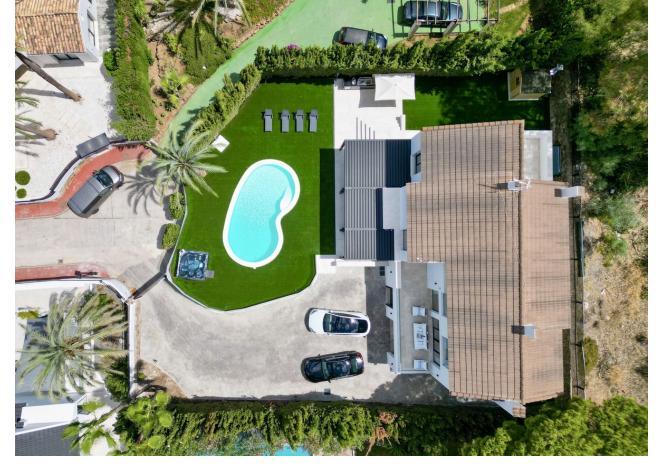

## Short Term Rental - House - Nueva Andalucía 10.000€ / Week

Nueva Andalucía House

5

5

321 m2

Spectacular new villa in Nueva Andalucia New on the market 2023 stunning villa offers the following layout: 5 bedrooms / en-suite 5 bathrooms, 2 extra bathrooms, living room with extended open plan kitchen. Access to a south facing covered terrace. Distributed on three levels, it comprises, on the main floor: spacious living room with several seating areas; open-plan fully fitted kitchen/dining area equipped with top appliances and with a central island and wine cooler; en-suite guest bedroom; access to the porches, terraces, swimming pool and the carefully landscaped garden with jacuzzi. Upstairs: two guest en-suite bedrooms with fabulous views over La Concha, stunning master suite with dressing room and a terrace also enjoying the amazing views. Lower level: cinema, further guest bedroom with en-suite bathroom; garage for 1 car. Possibility to add a gym on this level. Special features include underfloor heating in the bathrooms and home automation system throughout. Just minutes away from several international schools, world class golf courses, gastronomic experiences and amenities, this magnificent home is set within a quiet gated complex with 24-hour security, guaranteeing a total privacy. The main house has been recently refurbished to the latest standards including central heating and double glazed windows.