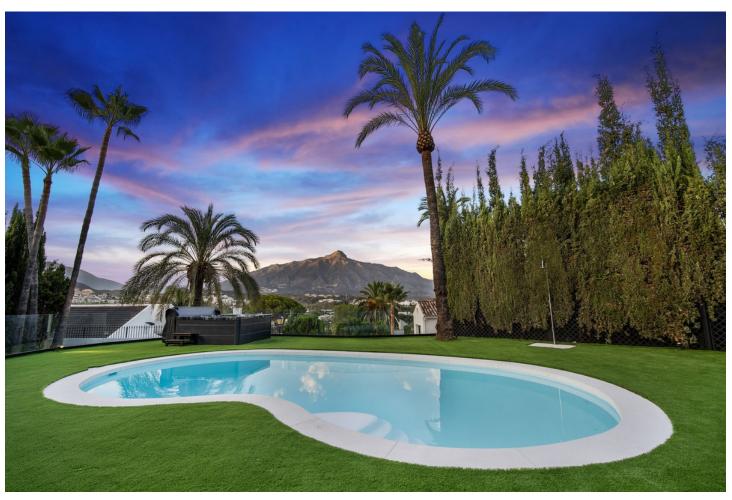

## Short Term Rental - House - Nueva Andalucía 10.000€ / Week

Nueva Andalucía House

5

5

321 m2

Spectacular new villa in Nueva Andalucia New on the market 2023 stunning villa offers the following layout: 5 bedrooms / en-suite 5 bathrooms, 2 extra bathrooms, living room with extended open plan kitchen. Access to a south facing covered terrace. Distributed on three levels, it comprises, on the main floor: spacious living room with several seating areas; open-plan fully fitted kitchen/dining area equipped with top appliances and with a central island and wine cooler; en-suite guest bedroom; access to the porches, terraces, swimming pool and the carefully landscaped garden with jacuzzi. Upstairs: two guest en-suite bedrooms with fabulous views over La Concha, stunning master suite with dressing room and a terrace also enjoying the amazing views. Lower level: cinema, further guest bedroom with en-suite bathroom; garage for 1 car. Possibility to add a gym on this level. Special features include underfloor heating in the bathrooms and home automation system throughout. Just minutes away from several international schools, world class golf courses, gastronomic experiences and amenities, this magnificent home is set within a quiet gated complex with 24-hour security, guaranteeing a total privacy. The main house has been recently refurbished to the latest standards including central heating and double glazed windows.