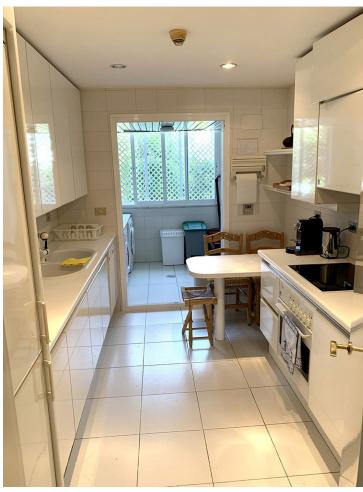

## Short Term Rental - Apartment - Puerto Banús 2.500€ / Week

Puerto Banús Apartment

3

3

248 m2

70 m<sup>2</sup>

Stunning 3 Bed Apartment in First Line Beach - Los Granados, Puerto Banus, Marbella for rent available. (September -May (Long Term) and June, July & August (Short Term) Luxurious First line beach Complex with gym, restaurant & pools with 3 large bedrooms and two bathrooms in the most luxurious and coveted residential of the entire Costa Del Sol. This luxurious beachfront home in the first phase of the famous urbanisation Los Granados de Puerto Banus has been built with the highest standards of quality. The urbanisation has the highest security with physical security personnel 24h and closed circuit indoor surveillance with cameras throughout the enclosure. The house gives you cozy entrance hall, a fully furnished and equipped kitchen, 3 beautiful bedrooms with ensuite bathrooms, a spacious and bright living room with direct access to a spectacular south facing terrace with private pool and the spectacular areas of communal pools and gardens. A private underground parking space is included. In addition to the direct access to the promenade and the beach and the spectacular surface pools, we will highlight the lush tropical gardens of the residential that has beautiful interior lakes with small bridges to cross them, indoor heated pool, restaurant, sauna, SPA center as well as a complete private gym. Located in the most prestigious area of Costa del Sol, in Heart of Puerto Banus, next to the best shopping centers like El Corte Ingles and Marina Banus and the diverse leisure and gastronomic offer one of the world's emblems of luxury and quality of life. Short term: June - July - August (min. 1 week) 4700 per week + electricity/water Long Term: September - May (9 months, 6 months, 3 months). 4700 per month (2 Month deposit, 1 month commission) + electricity/water Prime Location - Luxury living in Marbella.