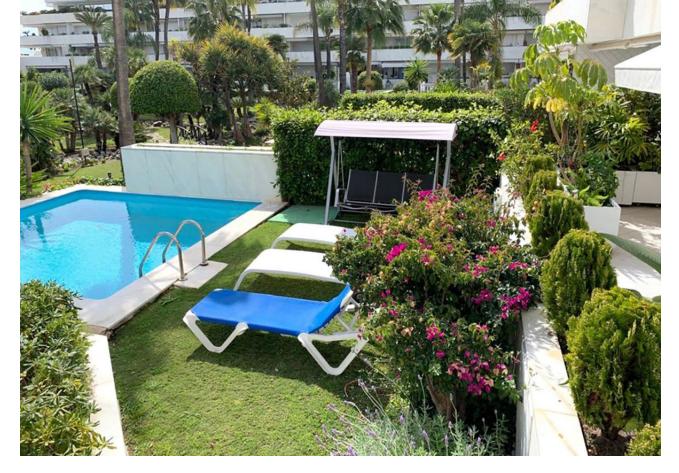

## Short Term Rental - Apartment - Puerto Banús 2.500€ / Week

Puerto Banús Apartment

3

3

248 m2

70 m<sup>2</sup>

Stunning 3 Bed Apartment in First Line Beach - Los Granados, Puerto Banus, Marbella for rent available. (September -May (Long Term) and June, July & August (Short Term) Luxurious First line beach Complex with gym, restaurant & pools with 3 large bedrooms and two bathrooms in the most luxurious and coveted residential of the entire Costa Del Sol. This luxurious beachfront home in the first phase of the famous urbanisation Los Granados de Puerto Banus has been built with the highest standards of quality. The urbanisation has the highest security with physical security personnel 24h and closed circuit indoor surveillance with cameras throughout the enclosure. The house gives you cozy entrance hall, a fully furnished and equipped kitchen, 3 beautiful bedrooms with ensuite bathrooms, a spacious and bright living room with direct access to a spectacular south facing terrace with private pool and the spectacular areas of communal pools and gardens. A private underground parking space is included. In addition to the direct access to the promenade and the beach and the spectacular surface pools, we will highlight the lush tropical gardens of the residential that has beautiful interior lakes with small bridges to cross them, indoor heated pool, restaurant, sauna, SPA center as well as a complete private gym. Located in the most prestigious area of Costa del Sol, in Heart of Puerto Banus, next to the best shopping centers like El Corte Ingles and Marina Banus and the diverse leisure and gastronomic offer one of the world's emblems of luxury and quality of life. Short term: June - July - August (min. 1 week) 4700 per week + electricity/water Long Term: September - May (9 months, 6 months, 3 months). 4700 per month (2 Month deposit, 1 month commission) + electricity/water Prime Location - Luxury living in Marbella.