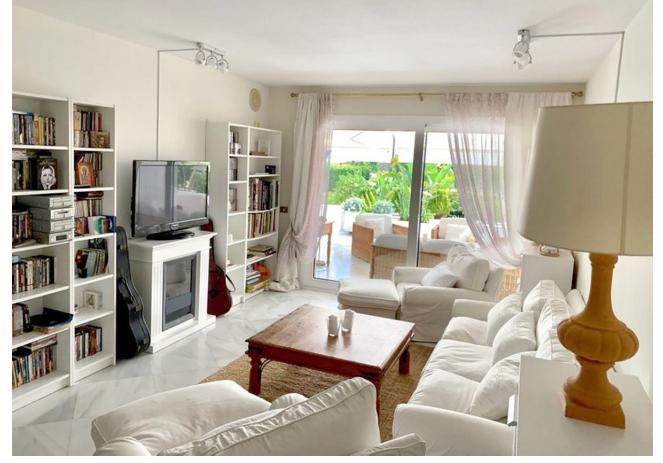

## Short Term Rental - Apartment - Puerto Banús 2.500€ / Week

Puerto Banús Apartment

3

3

248 m2

70 m<sup>2</sup>

Stunning 3 Bed Apartment in First Line Beach - Los Granados, Puerto Banus, Marbella for rent available. (September -May (Long Term) and June, July & August (Short Term) Luxurious First line beach Complex with gym, restaurant & pools with 3 large bedrooms and two bathrooms in the most luxurious and coveted residential of the entire Costa Del Sol. This luxurious beachfront home in the first phase of the famous urbanisation Los Granados de Puerto Banus has been built with the highest standards of quality. The urbanisation has the highest security with physical security personnel 24h and closed circuit indoor surveillance with cameras throughout the enclosure. The house gives you cozy entrance hall, a fully furnished and equipped kitchen, 3 beautiful bedrooms with ensuite bathrooms, a spacious and bright living room with direct access to a spectacular south facing terrace with private pool and the spectacular areas of communal pools and gardens. A private underground parking space is included. In addition to the direct access to the promenade and the beach and the spectacular surface pools, we will highlight the lush tropical gardens of the residential that has beautiful interior lakes with small bridges to cross them, indoor heated pool, restaurant, sauna, SPA center as well as a complete private gym. Located in the most prestigious area of Costa del Sol, in Heart of Puerto Banus, next to the best shopping centers like El Corte Ingles and Marina Banus and the diverse leisure and gastronomic offer one of the world's emblems of luxury and quality of life. Short term: June - July - August (min. 1 week) 4700 per week + electricity/water Long Term: September - May (9 months, 6 months, 3 months). 4700 per month (2 Month deposit, 1 month commission) + electricity/water Prime Location - Luxury living in Marbella.