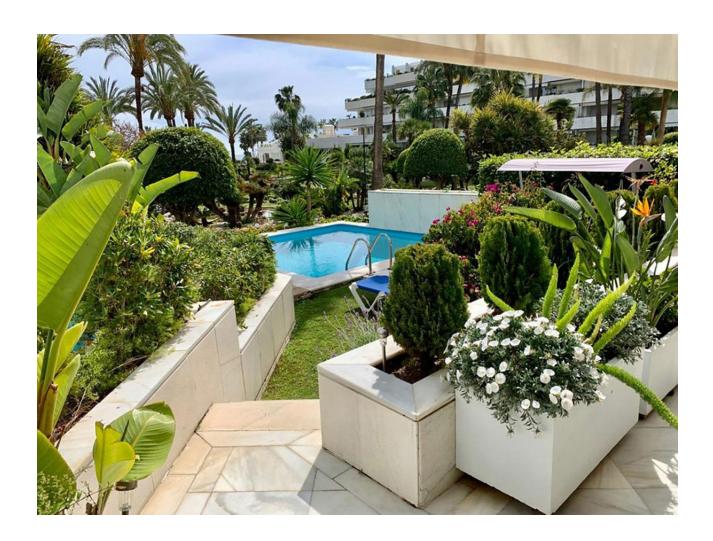

## Short Term Rental - Apartment - Puerto Banús 2.500€ / Week

Puerto Banús Apartment

3

3

248 m2

70 m<sup>2</sup>

Stunning 3 Bed Apartment in First Line Beach - Los Granados, Puerto Banus, Marbella for rent available. (September -May (Long Term) and June, July & August (Short Term) Luxurious First line beach Complex with gym, restaurant & pools with 3 large bedrooms and two bathrooms in the most luxurious and coveted residential of the entire Costa Del Sol. This luxurious beachfront home in the first phase of the famous urbanisation Los Granados de Puerto Banus has been built with the highest standards of quality. The urbanisation has the highest security with physical security personnel 24h and closed circuit indoor surveillance with cameras throughout the enclosure. The house gives you cozy entrance hall, a fully furnished and equipped kitchen, 3 beautiful bedrooms with ensuite bathrooms, a spacious and bright living room with direct access to a spectacular south facing terrace with private pool and the spectacular areas of communal pools and gardens. A private underground parking space is included. In addition to the direct access to the promenade and the beach and the spectacular surface pools, we will highlight the lush tropical gardens of the residential that has beautiful interior lakes with small bridges to cross them, indoor heated pool, restaurant, sauna, SPA center as well as a complete private gym. Located in the most prestigious area of Costa del Sol, in Heart of Puerto Banus, next to the best shopping centers like El Corte Ingles and Marina Banus and the diverse leisure and gastronomic offer one of the world's emblems of luxury and quality of life. Short term: June - July - August (min. 1 week) 4700 per week + electricity/water Long Term: September - May (9 months, 6 months, 3 months). 4700 per month (2 Month deposit, 1 month commission) + electricity/water Prime Location - Luxury living in Marbella.