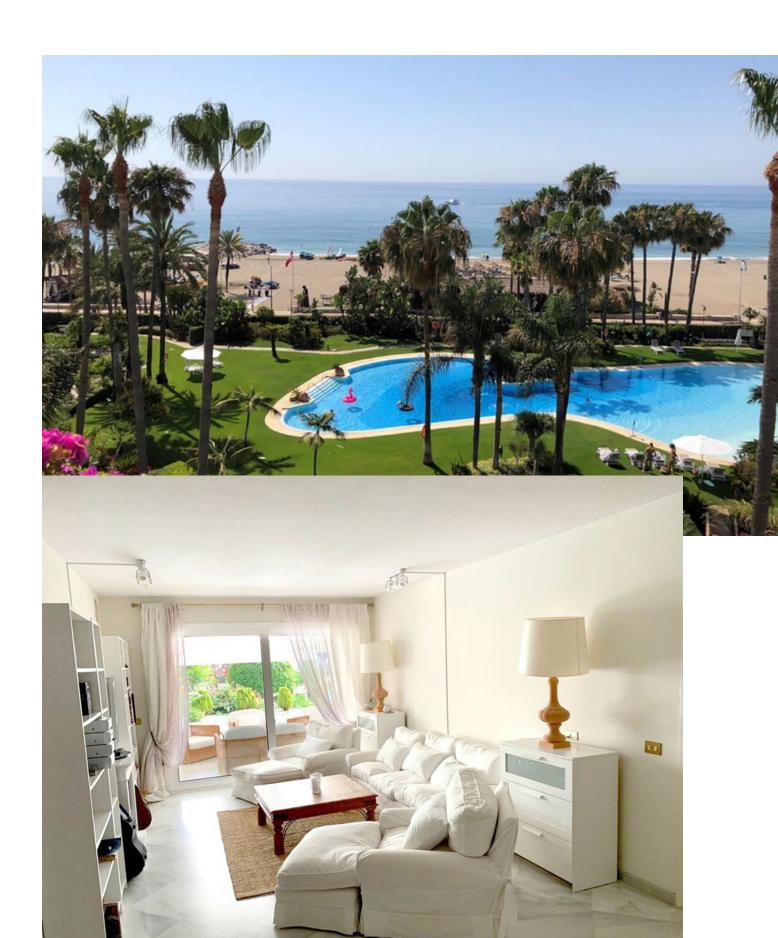

## Short Term Rental - Apartment - Puerto Banús 2.500€ / Week

Puerto Banús Apartment

3

3

248 m2

70 m<sup>2</sup>

Stunning 3 Bed Apartment in First Line Beach - Los Granados, Puerto Banus, Marbella for rent available. (September -May (Long Term) and June, July & August (Short Term) Luxurious First line beach Complex with gym, restaurant & pools with 3 large bedrooms and two bathrooms in the most luxurious and coveted residential of the entire Costa Del Sol. This luxurious beachfront home in the first phase of the famous urbanisation Los Granados de Puerto Banus has been built with the highest standards of quality. The urbanisation has the highest security with physical security personnel 24h and closed circuit indoor surveillance with cameras throughout the enclosure. The house gives you cozy entrance hall, a fully furnished and equipped kitchen, 3 beautiful bedrooms with ensuite bathrooms, a spacious and bright living room with direct access to a spectacular south facing terrace with private pool and the spectacular areas of communal pools and gardens. A private underground parking space is included. In addition to the direct access to the promenade and the beach and the spectacular surface pools, we will highlight the lush tropical gardens of the residential that has beautiful interior lakes with small bridges to cross them, indoor heated pool, restaurant, sauna, SPA center as well as a complete private gym. Located in the most prestigious area of Costa del Sol, in Heart of Puerto Banus, next to the best shopping centers like El Corte Ingles and Marina Banus and the diverse leisure and gastronomic offer one of the world's emblems of luxury and quality of life. Short term: June - July - August (min. 1 week) 4700 per week + electricity/water Long Term: September - May (9 months, 6 months, 3 months). 4700 per month (2 Month deposit, 1 month commission) + electricity/water Prime Location - Luxury living in Marbella.