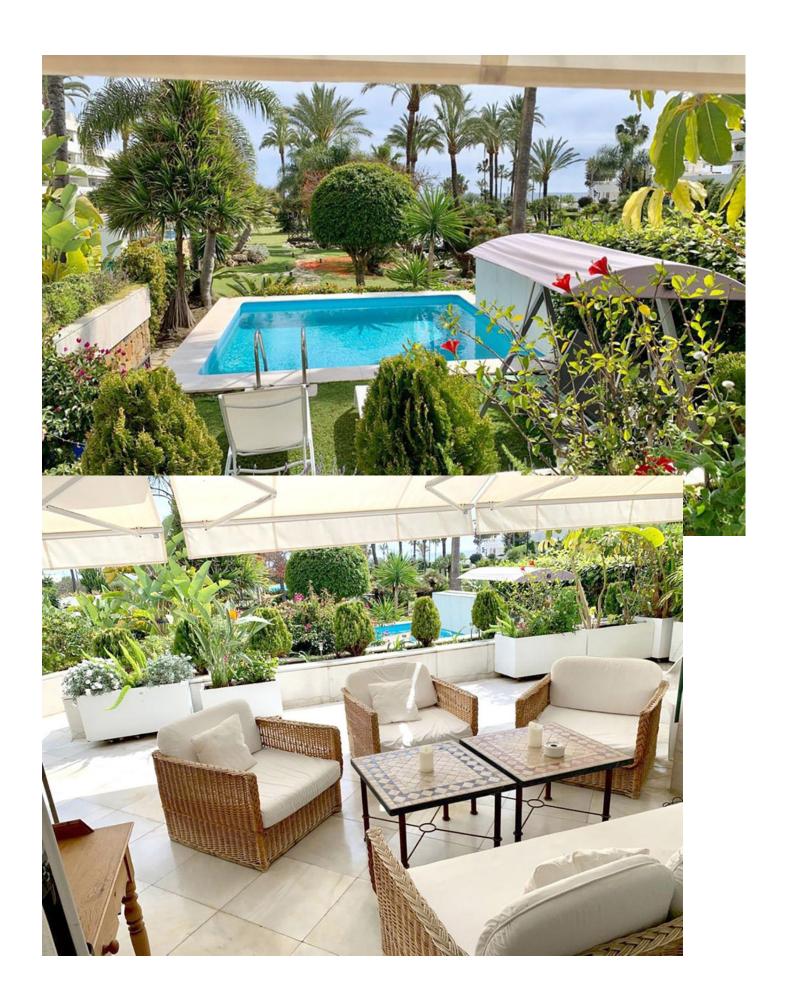

## Short Term Rental - Apartment - Puerto Banús 2.500€ / Week

Puerto Banús Apartment

3

3

248 m2

70 m<sup>2</sup>

Stunning 3 Bed Apartment in First Line Beach - Los Granados, Puerto Banus, Marbella for rent available. (September -May (Long Term) and June, July & August (Short Term) Luxurious First line beach Complex with gym, restaurant & pools with 3 large bedrooms and two bathrooms in the most luxurious and coveted residential of the entire Costa Del Sol. This luxurious beachfront home in the first phase of the famous urbanisation Los Granados de Puerto Banus has been built with the highest standards of quality. The urbanisation has the highest security with physical security personnel 24h and closed circuit indoor surveillance with cameras throughout the enclosure. The house gives you cozy entrance hall, a fully furnished and equipped kitchen, 3 beautiful bedrooms with ensuite bathrooms, a spacious and bright living room with direct access to a spectacular south facing terrace with private pool and the spectacular areas of communal pools and gardens. A private underground parking space is included. In addition to the direct access to the promenade and the beach and the spectacular surface pools, we will highlight the lush tropical gardens of the residential that has beautiful interior lakes with small bridges to cross them, indoor heated pool, restaurant, sauna, SPA center as well as a complete private gym. Located in the most prestigious area of Costa del Sol, in Heart of Puerto Banus, next to the best shopping centers like El Corte Ingles and Marina Banus and the diverse leisure and gastronomic offer one of the world's emblems of luxury and quality of life. Short term: June - July - August (min. 1 week) 4700 per week + electricity/water Long Term: September - May (9 months, 6 months, 3 months). 4700 per month (2 Month deposit, 1 month commission) + electricity/water Prime Location - Luxury living in Marbella.