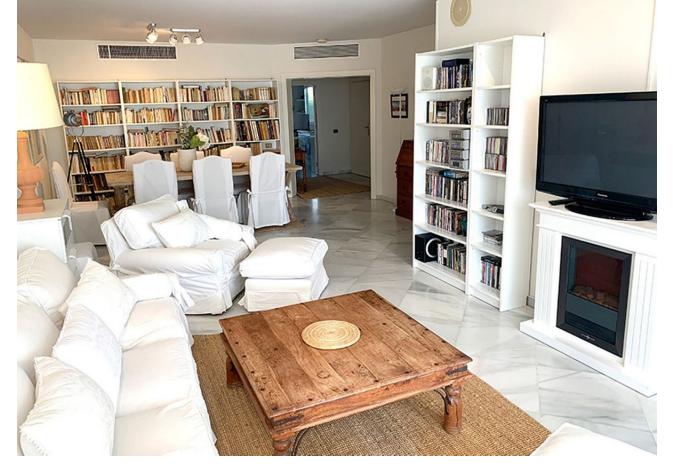

## Short Term Rental - Apartment - Puerto Banús 2.500€ / Week

Puerto Banús Apartment

3

3

248 m2

70 m<sup>2</sup>

Stunning 3 Bed Apartment in First Line Beach - Los Granados, Puerto Banus, Marbella for rent available. (September -May (Long Term) and June, July & August (Short Term) Luxurious First line beach Complex with gym, restaurant & pools with 3 large bedrooms and two bathrooms in the most luxurious and coveted residential of the entire Costa Del Sol. This luxurious beachfront home in the first phase of the famous urbanisation Los Granados de Puerto Banus has been built with the highest standards of quality. The urbanisation has the highest security with physical security personnel 24h and closed circuit indoor surveillance with cameras throughout the enclosure. The house gives you cozy entrance hall, a fully furnished and equipped kitchen, 3 beautiful bedrooms with ensuite bathrooms, a spacious and bright living room with direct access to a spectacular south facing terrace with private pool and the spectacular areas of communal pools and gardens. A private underground parking space is included. In addition to the direct access to the promenade and the beach and the spectacular surface pools, we will highlight the lush tropical gardens of the residential that has beautiful interior lakes with small bridges to cross them, indoor heated pool, restaurant, sauna, SPA center as well as a complete private gym. Located in the most prestigious area of Costa del Sol, in Heart of Puerto Banus, next to the best shopping centers like El Corte Ingles and Marina Banus and the diverse leisure and gastronomic offer one of the world's emblems of luxury and quality of life. Short term: June - July - August (min. 1 week) 4700 per week + electricity/water Long Term: September - May (9 months, 6 months, 3 months). 4700 per month (2 Month deposit, 1 month commission) + electricity/water Prime Location - Luxury living in Marbella.