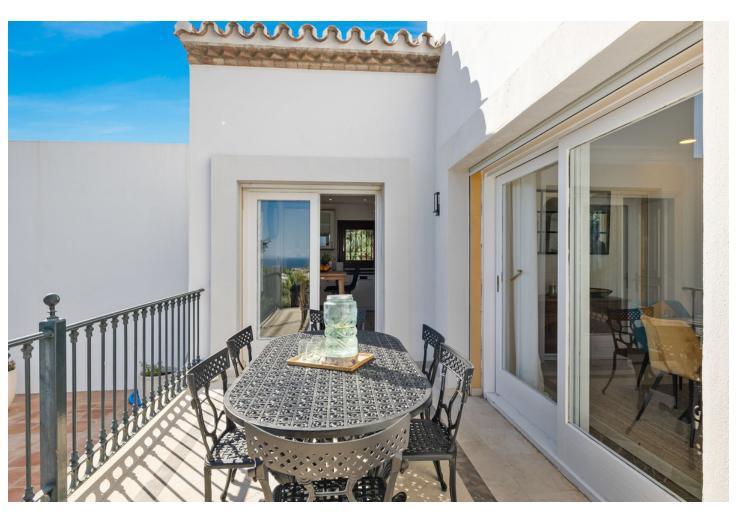

## Short Term Rental - House - Benahavís 3.850€ / Week

Benahavís House

5

6

1068 m<sup>2</sup>

2266 m2

Welcome to the highest villa in El Paraiso, where you can relax with your family and friends while enjoying panoramic views of the Mediterranean Sea. With plenty of privacy, tranquillity and security, this home offers exceptional energy, thanks to its integration with nature and manicured landscaping. Marvel at the 360 degree views of Marbella, Estepona and Benahavis. Enjoy comfort with air conditioning throughout and take advantage of a fully equipped kitchen. The open concept living and dining area is perfect for large families and groups, with high ceilings and plenty of natural light opening onto a covered terrace for sitting, dining or relaxing and enjoying the summer days and evenings. The lower terrace overlooks the large swimming pool and beautiful garden, providing the perfect setting for unforgettable moments. The rooms are spacious and all have en-suite bathrooms. On the first floor, you can enjoy incredible views of the Mediterranean Sea and Africa from the terrace. 4 of the bedrooms are located in the house and one of the bedrooms is in a separate guest area with separate entrance. The villa is surrounded by 5 of the best golf courses on the Costa del Sol and is a 5 minute drive from the beach, with easy and close access to the main road. In the other direction, you can enjoy amazing walks in the mountains of Benahavis. Within walking distance, you will find a great tennis and paddle club. There are several supermarkets nearby, a pharmacy and a hospital only 10 minutes drive away. Bed linen and towels are provided for each of the bathrooms, as well as towels for the swimming pool.