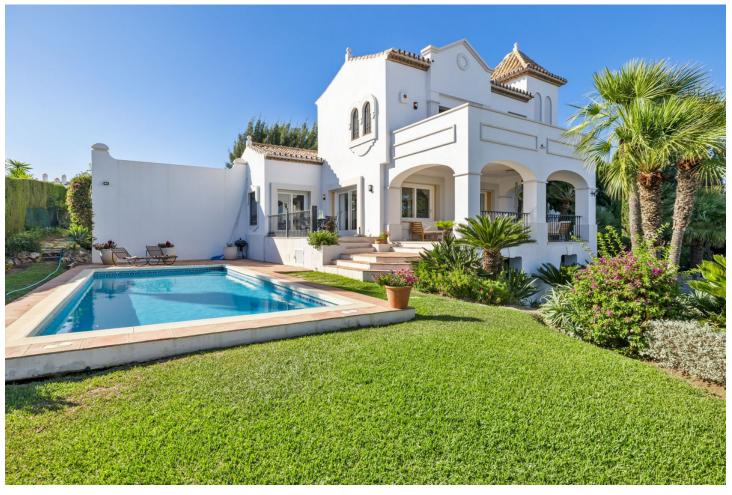

## Short Term Rental - House - Benahavís 3.850€ / Week

Benahavís House

5

6

1068 m<sup>2</sup>

2266 m2

Welcome to the highest villa in El Paraiso, where you can relax with your family and friends while enjoying panoramic views of the Mediterranean Sea. With plenty of privacy, tranquillity and security, this home offers exceptional energy, thanks to its integration with nature and manicured landscaping. Marvel at the 360 degree views of Marbella, Estepona and Benahavis. Enjoy comfort with air conditioning throughout and take advantage of a fully equipped kitchen. The open concept living and dining area is perfect for large families and groups, with high ceilings and plenty of natural light opening onto a covered terrace for sitting, dining or relaxing and enjoying the summer days and evenings. The lower terrace overlooks the large swimming pool and beautiful garden, providing the perfect setting for unforgettable moments. The rooms are spacious and all have en-suite bathrooms. On the first floor, you can enjoy incredible views of the Mediterranean Sea and Africa from the terrace. 4 of the bedrooms are located in the house and one of the bedrooms is in a separate guest area with separate entrance. The villa is surrounded by 5 of the best golf courses on the Costa del Sol and is a 5 minute drive from the beach, with easy and close access to the main road. In the other direction, you can enjoy amazing walks in the mountains of Benahavis. Within walking distance, you will find a great tennis and paddle club. There are several supermarkets nearby, a pharmacy and a hospital only 10 minutes drive away. Bed linen and towels are provided for each of the bathrooms, as well as towels for the swimming pool.