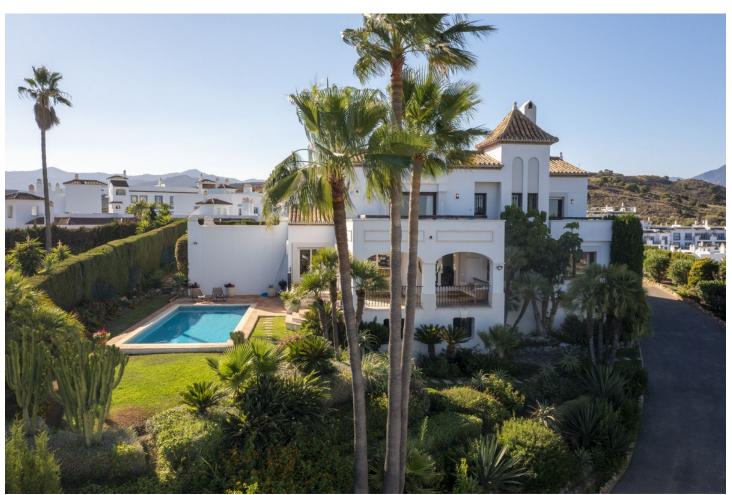

## Short Term Rental - House - Benahavís 3.850€ / Week

Benahavís House

5

6

1068 m<sup>2</sup>

2266 m2

Welcome to the highest villa in El Paraiso, where you can relax with your family and friends while enjoying panoramic views of the Mediterranean Sea. With plenty of privacy, tranquillity and security, this home offers exceptional energy, thanks to its integration with nature and manicured landscaping. Marvel at the 360 degree views of Marbella, Estepona and Benahavis. Enjoy comfort with air conditioning throughout and take advantage of a fully equipped kitchen. The open concept living and dining area is perfect for large families and groups, with high ceilings and plenty of natural light opening onto a covered terrace for sitting, dining or relaxing and enjoying the summer days and evenings. The lower terrace overlooks the large swimming pool and beautiful garden, providing the perfect setting for unforgettable moments. The rooms are spacious and all have en-suite bathrooms. On the first floor, you can enjoy incredible views of the Mediterranean Sea and Africa from the terrace. 4 of the bedrooms are located in the house and one of the bedrooms is in a separate guest area with separate entrance. The villa is surrounded by 5 of the best golf courses on the Costa del Sol and is a 5 minute drive from the beach, with easy and close access to the main road. In the other direction, you can enjoy amazing walks in the mountains of Benahavis. Within walking distance, you will find a great tennis and paddle club. There are several supermarkets nearby, a pharmacy and a hospital only 10 minutes drive away. Bed linen and towels are provided for each of the bathrooms, as well as towels for the swimming pool.