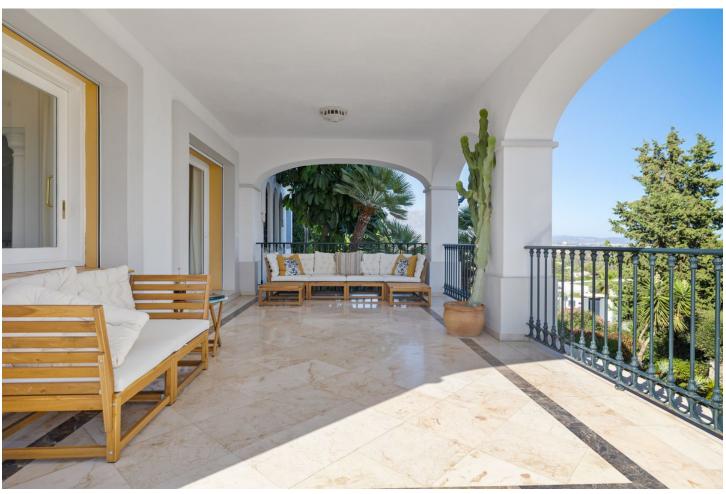

## Short Term Rental - House - Benahavís 3.850€ / Week

Benahavís House

5

6

1068 m<sup>2</sup>

2266 m2

Welcome to the highest villa in El Paraiso, where you can relax with your family and friends while enjoying panoramic views of the Mediterranean Sea. With plenty of privacy, tranquillity and security, this home offers exceptional energy, thanks to its integration with nature and manicured landscaping. Marvel at the 360 degree views of Marbella, Estepona and Benahavis. Enjoy comfort with air conditioning throughout and take advantage of a fully equipped kitchen. The open concept living and dining area is perfect for large families and groups, with high ceilings and plenty of natural light opening onto a covered terrace for sitting, dining or relaxing and enjoying the summer days and evenings. The lower terrace overlooks the large swimming pool and beautiful garden, providing the perfect setting for unforgettable moments. The rooms are spacious and all have en-suite bathrooms. On the first floor, you can enjoy incredible views of the Mediterranean Sea and Africa from the terrace. 4 of the bedrooms are located in the house and one of the bedrooms is in a separate guest area with separate entrance. The villa is surrounded by 5 of the best golf courses on the Costa del Sol and is a 5 minute drive from the beach, with easy and close access to the main road. In the other direction, you can enjoy amazing walks in the mountains of Benahavis. Within walking distance, you will find a great tennis and paddle club. There are several supermarkets nearby, a pharmacy and a hospital only 10 minutes drive away. Bed linen and towels are provided for each of the bathrooms, as well as towels for the swimming pool.