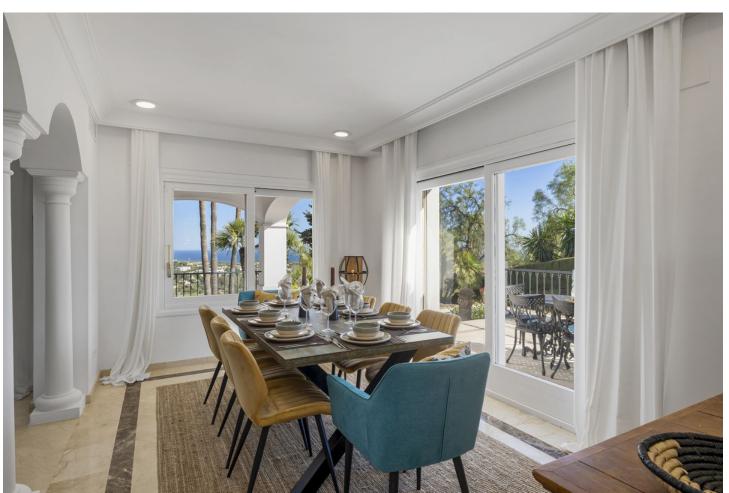

## Short Term Rental - House - Benahavís 3.850€ / Week

Benahavís House

5

6

1068 m<sup>2</sup>

2266 m2

Welcome to the highest villa in El Paraiso, where you can relax with your family and friends while enjoying panoramic views of the Mediterranean Sea. With plenty of privacy, tranquillity and security, this home offers exceptional energy, thanks to its integration with nature and manicured landscaping. Marvel at the 360 degree views of Marbella, Estepona and Benahavis. Enjoy comfort with air conditioning throughout and take advantage of a fully equipped kitchen. The open concept living and dining area is perfect for large families and groups, with high ceilings and plenty of natural light opening onto a covered terrace for sitting, dining or relaxing and enjoying the summer days and evenings. The lower terrace overlooks the large swimming pool and beautiful garden, providing the perfect setting for unforgettable moments. The rooms are spacious and all have en-suite bathrooms. On the first floor, you can enjoy incredible views of the Mediterranean Sea and Africa from the terrace. 4 of the bedrooms are located in the house and one of the bedrooms is in a separate guest area with separate entrance. The villa is surrounded by 5 of the best golf courses on the Costa del Sol and is a 5 minute drive from the beach, with easy and close access to the main road. In the other direction, you can enjoy amazing walks in the mountains of Benahavis. Within walking distance, you will find a great tennis and paddle club. There are several supermarkets nearby, a pharmacy and a hospital only 10 minutes drive away. Bed linen and towels are provided for each of the bathrooms, as well as towels for the swimming pool.