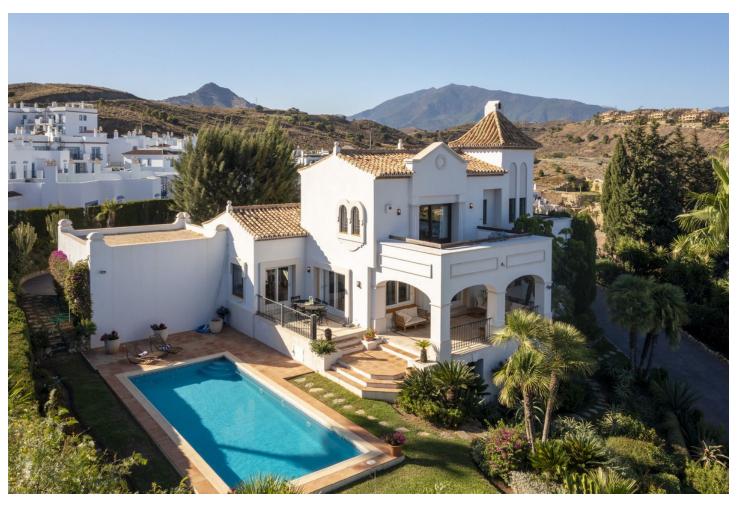

## Short Term Rental - House - Benahavís 3.850€ / Week

Benahavís House

5

6

1068 m<sup>2</sup>

2266 m2

Welcome to the highest villa in El Paraiso, where you can relax with your family and friends while enjoying panoramic views of the Mediterranean Sea. With plenty of privacy, tranquillity and security, this home offers exceptional energy, thanks to its integration with nature and manicured landscaping. Marvel at the 360 degree views of Marbella, Estepona and Benahavis. Enjoy comfort with air conditioning throughout and take advantage of a fully equipped kitchen. The open concept living and dining area is perfect for large families and groups, with high ceilings and plenty of natural light opening onto a covered terrace for sitting, dining or relaxing and enjoying the summer days and evenings. The lower terrace overlooks the large swimming pool and beautiful garden, providing the perfect setting for unforgettable moments. The rooms are spacious and all have en-suite bathrooms. On the first floor, you can enjoy incredible views of the Mediterranean Sea and Africa from the terrace. 4 of the bedrooms are located in the house and one of the bedrooms is in a separate guest area with separate entrance. The villa is surrounded by 5 of the best golf courses on the Costa del Sol and is a 5 minute drive from the beach, with easy and close access to the main road. In the other direction, you can enjoy amazing walks in the mountains of Benahavis. Within walking distance, you will find a great tennis and paddle club. There are several supermarkets nearby, a pharmacy and a hospital only 10 minutes drive away. Bed linen and towels are provided for each of the bathrooms, as well as towels for the swimming pool.