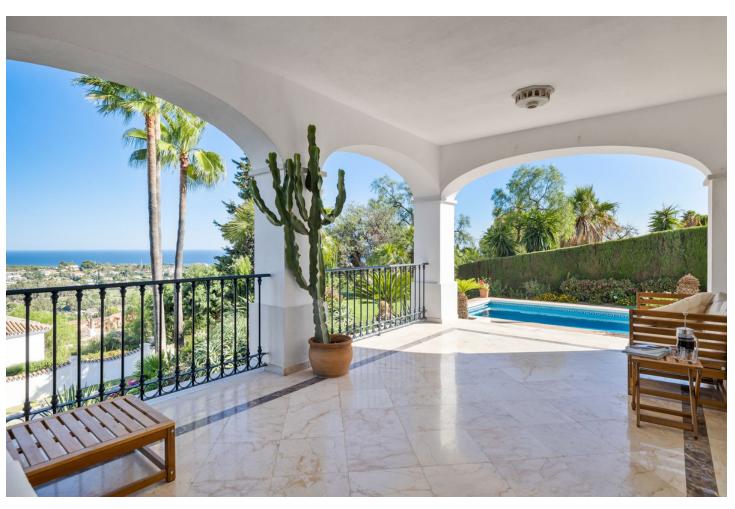

## Short Term Rental - House - Benahavís 3.850€ / Week

Benahavís House

5

6

1068 m<sup>2</sup>

2266 m2

Welcome to the highest villa in El Paraiso, where you can relax with your family and friends while enjoying panoramic views of the Mediterranean Sea. With plenty of privacy, tranquillity and security, this home offers exceptional energy, thanks to its integration with nature and manicured landscaping. Marvel at the 360 degree views of Marbella, Estepona and Benahavis. Enjoy comfort with air conditioning throughout and take advantage of a fully equipped kitchen. The open concept living and dining area is perfect for large families and groups, with high ceilings and plenty of natural light opening onto a covered terrace for sitting, dining or relaxing and enjoying the summer days and evenings. The lower terrace overlooks the large swimming pool and beautiful garden, providing the perfect setting for unforgettable moments. The rooms are spacious and all have en-suite bathrooms. On the first floor, you can enjoy incredible views of the Mediterranean Sea and Africa from the terrace. 4 of the bedrooms are located in the house and one of the bedrooms is in a separate guest area with separate entrance. The villa is surrounded by 5 of the best golf courses on the Costa del Sol and is a 5 minute drive from the beach, with easy and close access to the main road. In the other direction, you can enjoy amazing walks in the mountains of Benahavis. Within walking distance, you will find a great tennis and paddle club. There are several supermarkets nearby, a pharmacy and a hospital only 10 minutes drive away. Bed linen and towels are provided for each of the bathrooms, as well as towels for the swimming pool.