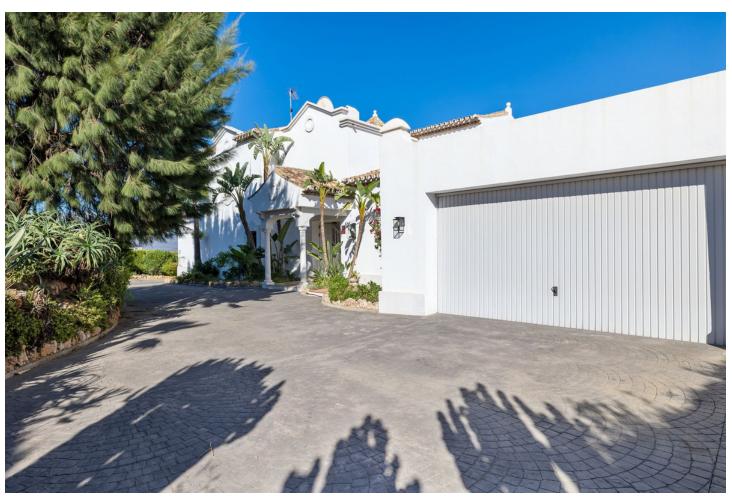

## Short Term Rental - House - Benahavís 3.850€ / Week

Benahavís House

5

6

1068 m<sup>2</sup>

2266 m2

Welcome to the highest villa in El Paraiso, where you can relax with your family and friends while enjoying panoramic views of the Mediterranean Sea. With plenty of privacy, tranquillity and security, this home offers exceptional energy, thanks to its integration with nature and manicured landscaping. Marvel at the 360 degree views of Marbella, Estepona and Benahavis. Enjoy comfort with air conditioning throughout and take advantage of a fully equipped kitchen. The open concept living and dining area is perfect for large families and groups, with high ceilings and plenty of natural light opening onto a covered terrace for sitting, dining or relaxing and enjoying the summer days and evenings. The lower terrace overlooks the large swimming pool and beautiful garden, providing the perfect setting for unforgettable moments. The rooms are spacious and all have en-suite bathrooms. On the first floor, you can enjoy incredible views of the Mediterranean Sea and Africa from the terrace. 4 of the bedrooms are located in the house and one of the bedrooms is in a separate guest area with separate entrance. The villa is surrounded by 5 of the best golf courses on the Costa del Sol and is a 5 minute drive from the beach, with easy and close access to the main road. In the other direction, you can enjoy amazing walks in the mountains of Benahavis. Within walking distance, you will find a great tennis and paddle club. There are several supermarkets nearby, a pharmacy and a hospital only 10 minutes drive away. Bed linen and towels are provided for each of the bathrooms, as well as towels for the swimming pool.