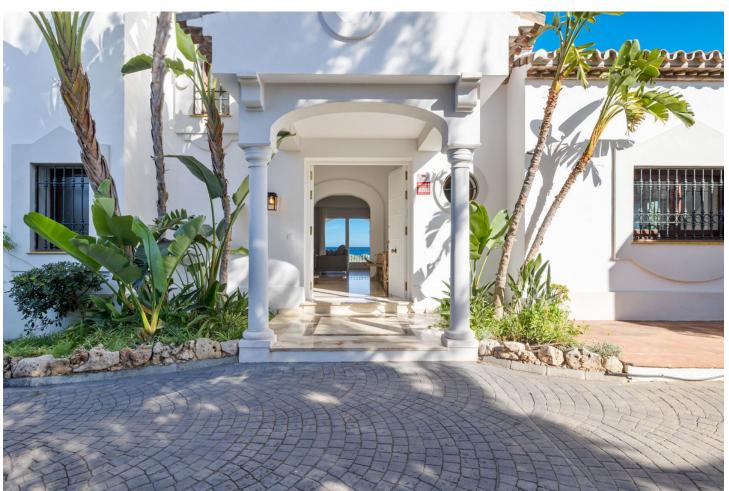

## Short Term Rental - House - Benahavís 3.850€ / Week

Benahavís House

5

6

1068 m<sup>2</sup>

2266 m2

Welcome to the highest villa in El Paraiso, where you can relax with your family and friends while enjoying panoramic views of the Mediterranean Sea. With plenty of privacy, tranquillity and security, this home offers exceptional energy, thanks to its integration with nature and manicured landscaping. Marvel at the 360 degree views of Marbella, Estepona and Benahavis. Enjoy comfort with air conditioning throughout and take advantage of a fully equipped kitchen. The open concept living and dining area is perfect for large families and groups, with high ceilings and plenty of natural light opening onto a covered terrace for sitting, dining or relaxing and enjoying the summer days and evenings. The lower terrace overlooks the large swimming pool and beautiful garden, providing the perfect setting for unforgettable moments. The rooms are spacious and all have en-suite bathrooms. On the first floor, you can enjoy incredible views of the Mediterranean Sea and Africa from the terrace. 4 of the bedrooms are located in the house and one of the bedrooms is in a separate guest area with separate entrance. The villa is surrounded by 5 of the best golf courses on the Costa del Sol and is a 5 minute drive from the beach, with easy and close access to the main road. In the other direction, you can enjoy amazing walks in the mountains of Benahavis. Within walking distance, you will find a great tennis and paddle club. There are several supermarkets nearby, a pharmacy and a hospital only 10 minutes drive away. Bed linen and towels are provided for each of the bathrooms, as well as towels for the swimming pool.