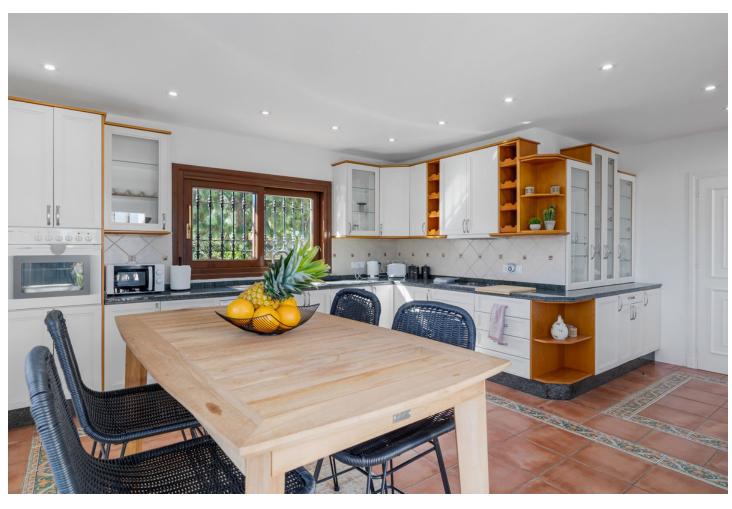

## Short Term Rental - House - Benahavís 3.850€ / Week

Benahavís House

5

6

1068 m<sup>2</sup>

2266 m2

Welcome to the highest villa in El Paraiso, where you can relax with your family and friends while enjoying panoramic views of the Mediterranean Sea. With plenty of privacy, tranquillity and security, this home offers exceptional energy, thanks to its integration with nature and manicured landscaping. Marvel at the 360 degree views of Marbella, Estepona and Benahavis. Enjoy comfort with air conditioning throughout and take advantage of a fully equipped kitchen. The open concept living and dining area is perfect for large families and groups, with high ceilings and plenty of natural light opening onto a covered terrace for sitting, dining or relaxing and enjoying the summer days and evenings. The lower terrace overlooks the large swimming pool and beautiful garden, providing the perfect setting for unforgettable moments. The rooms are spacious and all have en-suite bathrooms. On the first floor, you can enjoy incredible views of the Mediterranean Sea and Africa from the terrace. 4 of the bedrooms are located in the house and one of the bedrooms is in a separate guest area with separate entrance. The villa is surrounded by 5 of the best golf courses on the Costa del Sol and is a 5 minute drive from the beach, with easy and close access to the main road. In the other direction, you can enjoy amazing walks in the mountains of Benahavis. Within walking distance, you will find a great tennis and paddle club. There are several supermarkets nearby, a pharmacy and a hospital only 10 minutes drive away. Bed linen and towels are provided for each of the bathrooms, as well as towels for the swimming pool.