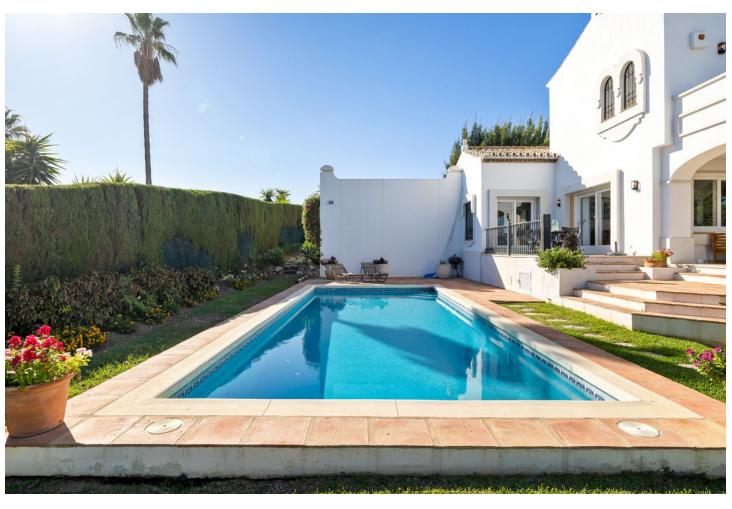

## Short Term Rental - House - Benahavís 3.850€ / Week

Benahavís House

5

6

1068 m<sup>2</sup>

2266 m2

Welcome to the highest villa in El Paraiso, where you can relax with your family and friends while enjoying panoramic views of the Mediterranean Sea. With plenty of privacy, tranquillity and security, this home offers exceptional energy, thanks to its integration with nature and manicured landscaping. Marvel at the 360 degree views of Marbella, Estepona and Benahavis. Enjoy comfort with air conditioning throughout and take advantage of a fully equipped kitchen. The open concept living and dining area is perfect for large families and groups, with high ceilings and plenty of natural light opening onto a covered terrace for sitting, dining or relaxing and enjoying the summer days and evenings. The lower terrace overlooks the large swimming pool and beautiful garden, providing the perfect setting for unforgettable moments. The rooms are spacious and all have en-suite bathrooms. On the first floor, you can enjoy incredible views of the Mediterranean Sea and Africa from the terrace. 4 of the bedrooms are located in the house and one of the bedrooms is in a separate guest area with separate entrance. The villa is surrounded by 5 of the best golf courses on the Costa del Sol and is a 5 minute drive from the beach, with easy and close access to the main road. In the other direction, you can enjoy amazing walks in the mountains of Benahavis. Within walking distance, you will find a great tennis and paddle club. There are several supermarkets nearby, a pharmacy and a hospital only 10 minutes drive away. Bed linen and towels are provided for each of the bathrooms, as well as towels for the swimming pool.