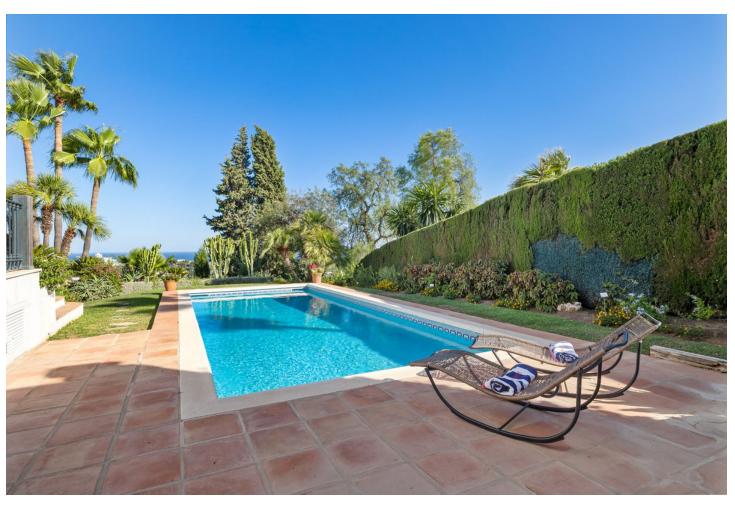

## Short Term Rental - House - Benahavís 3.850€ / Week

Benahavís House

5

6

1068 m<sup>2</sup>

2266 m2

Welcome to the highest villa in El Paraiso, where you can relax with your family and friends while enjoying panoramic views of the Mediterranean Sea. With plenty of privacy, tranquillity and security, this home offers exceptional energy, thanks to its integration with nature and manicured landscaping. Marvel at the 360 degree views of Marbella, Estepona and Benahavis. Enjoy comfort with air conditioning throughout and take advantage of a fully equipped kitchen. The open concept living and dining area is perfect for large families and groups, with high ceilings and plenty of natural light opening onto a covered terrace for sitting, dining or relaxing and enjoying the summer days and evenings. The lower terrace overlooks the large swimming pool and beautiful garden, providing the perfect setting for unforgettable moments. The rooms are spacious and all have en-suite bathrooms. On the first floor, you can enjoy incredible views of the Mediterranean Sea and Africa from the terrace. 4 of the bedrooms are located in the house and one of the bedrooms is in a separate guest area with separate entrance. The villa is surrounded by 5 of the best golf courses on the Costa del Sol and is a 5 minute drive from the beach, with easy and close access to the main road. In the other direction, you can enjoy amazing walks in the mountains of Benahavis. Within walking distance, you will find a great tennis and paddle club. There are several supermarkets nearby, a pharmacy and a hospital only 10 minutes drive away. Bed linen and towels are provided for each of the bathrooms, as well as towels for the swimming pool.