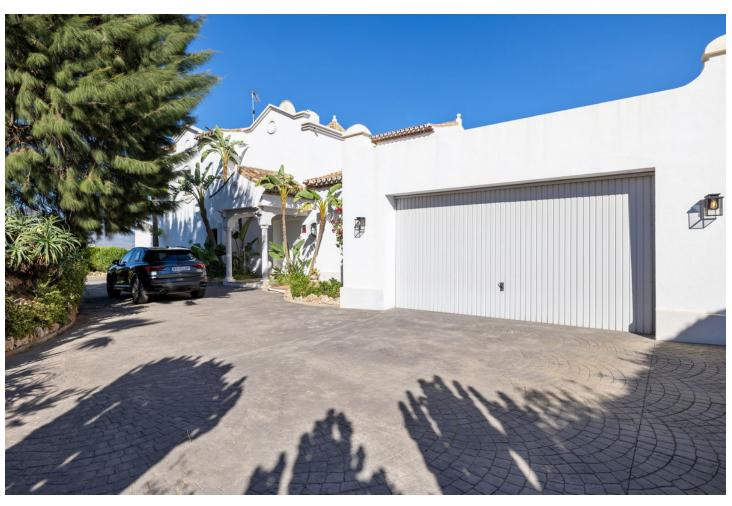

## Short Term Rental - House - Benahavís 3.850€ / Week

Benahavís House

5

6

1068 m<sup>2</sup>

2266 m2

Welcome to the highest villa in El Paraiso, where you can relax with your family and friends while enjoying panoramic views of the Mediterranean Sea. With plenty of privacy, tranquillity and security, this home offers exceptional energy, thanks to its integration with nature and manicured landscaping. Marvel at the 360 degree views of Marbella, Estepona and Benahavis. Enjoy comfort with air conditioning throughout and take advantage of a fully equipped kitchen. The open concept living and dining area is perfect for large families and groups, with high ceilings and plenty of natural light opening onto a covered terrace for sitting, dining or relaxing and enjoying the summer days and evenings. The lower terrace overlooks the large swimming pool and beautiful garden, providing the perfect setting for unforgettable moments. The rooms are spacious and all have en-suite bathrooms. On the first floor, you can enjoy incredible views of the Mediterranean Sea and Africa from the terrace. 4 of the bedrooms are located in the house and one of the bedrooms is in a separate guest area with separate entrance. The villa is surrounded by 5 of the best golf courses on the Costa del Sol and is a 5 minute drive from the beach, with easy and close access to the main road. In the other direction, you can enjoy amazing walks in the mountains of Benahavis. Within walking distance, you will find a great tennis and paddle club. There are several supermarkets nearby, a pharmacy and a hospital only 10 minutes drive away. Bed linen and towels are provided for each of the bathrooms, as well as towels for the swimming pool.