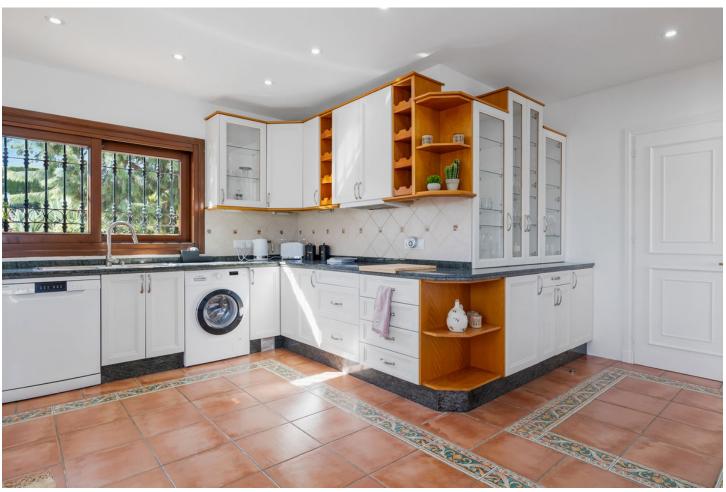

## Short Term Rental - House - Benahavís 3.850€ / Week

Benahavís House

5

6

1068 m<sup>2</sup>

2266 m2

Welcome to the highest villa in El Paraiso, where you can relax with your family and friends while enjoying panoramic views of the Mediterranean Sea. With plenty of privacy, tranquillity and security, this home offers exceptional energy, thanks to its integration with nature and manicured landscaping. Marvel at the 360 degree views of Marbella, Estepona and Benahavis. Enjoy comfort with air conditioning throughout and take advantage of a fully equipped kitchen. The open concept living and dining area is perfect for large families and groups, with high ceilings and plenty of natural light opening onto a covered terrace for sitting, dining or relaxing and enjoying the summer days and evenings. The lower terrace overlooks the large swimming pool and beautiful garden, providing the perfect setting for unforgettable moments. The rooms are spacious and all have en-suite bathrooms. On the first floor, you can enjoy incredible views of the Mediterranean Sea and Africa from the terrace. 4 of the bedrooms are located in the house and one of the bedrooms is in a separate guest area with separate entrance. The villa is surrounded by 5 of the best golf courses on the Costa del Sol and is a 5 minute drive from the beach, with easy and close access to the main road. In the other direction, you can enjoy amazing walks in the mountains of Benahavis. Within walking distance, you will find a great tennis and paddle club. There are several supermarkets nearby, a pharmacy and a hospital only 10 minutes drive away. Bed linen and towels are provided for each of the bathrooms, as well as towels for the swimming pool.