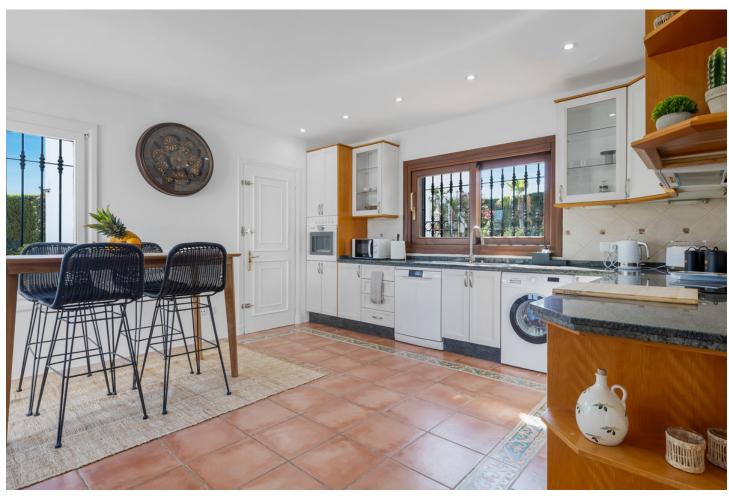

## Short Term Rental - House - Benahavís 3.850€ / Week

Benahavís House

5

6

1068 m<sup>2</sup>

2266 m2

Welcome to the highest villa in El Paraiso, where you can relax with your family and friends while enjoying panoramic views of the Mediterranean Sea. With plenty of privacy, tranquillity and security, this home offers exceptional energy, thanks to its integration with nature and manicured landscaping. Marvel at the 360 degree views of Marbella, Estepona and Benahavis. Enjoy comfort with air conditioning throughout and take advantage of a fully equipped kitchen. The open concept living and dining area is perfect for large families and groups, with high ceilings and plenty of natural light opening onto a covered terrace for sitting, dining or relaxing and enjoying the summer days and evenings. The lower terrace overlooks the large swimming pool and beautiful garden, providing the perfect setting for unforgettable moments. The rooms are spacious and all have en-suite bathrooms. On the first floor, you can enjoy incredible views of the Mediterranean Sea and Africa from the terrace. 4 of the bedrooms are located in the house and one of the bedrooms is in a separate guest area with separate entrance. The villa is surrounded by 5 of the best golf courses on the Costa del Sol and is a 5 minute drive from the beach, with easy and close access to the main road. In the other direction, you can enjoy amazing walks in the mountains of Benahavis. Within walking distance, you will find a great tennis and paddle club. There are several supermarkets nearby, a pharmacy and a hospital only 10 minutes drive away. Bed linen and towels are provided for each of the bathrooms, as well as towels for the swimming pool.