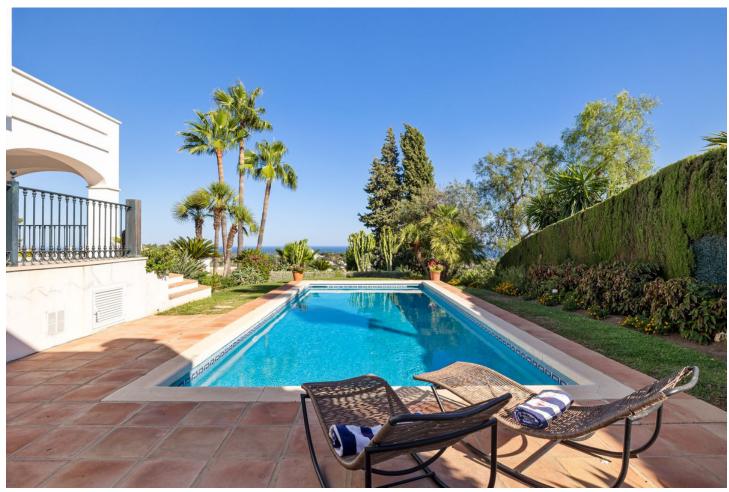

## Short Term Rental - House - Benahavís 3.850€ / Week

Benahavís House

5

6

1068 m<sup>2</sup>

2266 m2

Welcome to the highest villa in El Paraiso, where you can relax with your family and friends while enjoying panoramic views of the Mediterranean Sea. With plenty of privacy, tranquillity and security, this home offers exceptional energy, thanks to its integration with nature and manicured landscaping. Marvel at the 360 degree views of Marbella, Estepona and Benahavis. Enjoy comfort with air conditioning throughout and take advantage of a fully equipped kitchen. The open concept living and dining area is perfect for large families and groups, with high ceilings and plenty of natural light opening onto a covered terrace for sitting, dining or relaxing and enjoying the summer days and evenings. The lower terrace overlooks the large swimming pool and beautiful garden, providing the perfect setting for unforgettable moments. The rooms are spacious and all have en-suite bathrooms. On the first floor, you can enjoy incredible views of the Mediterranean Sea and Africa from the terrace. 4 of the bedrooms are located in the house and one of the bedrooms is in a separate guest area with separate entrance. The villa is surrounded by 5 of the best golf courses on the Costa del Sol and is a 5 minute drive from the beach, with easy and close access to the main road. In the other direction, you can enjoy amazing walks in the mountains of Benahavis. Within walking distance, you will find a great tennis and paddle club. There are several supermarkets nearby, a pharmacy and a hospital only 10 minutes drive away. Bed linen and towels are provided for each of the bathrooms, as well as towels for the swimming pool.