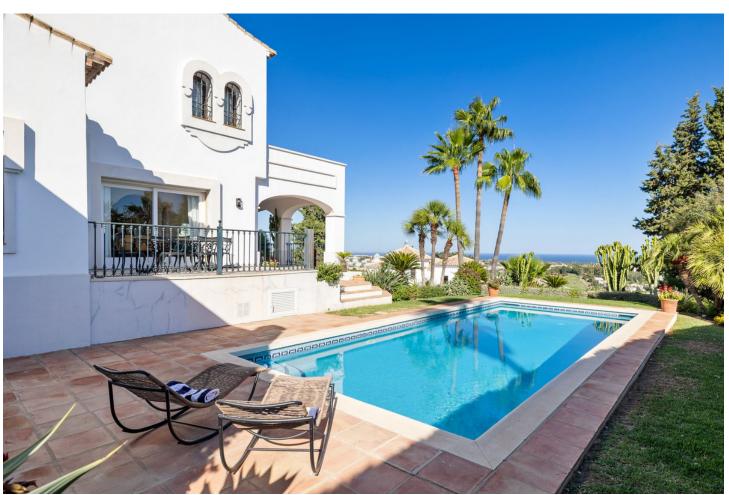

## Short Term Rental - House - Benahavís 3.850€ / Week

Benahavís House

5

6

1068 m<sup>2</sup>

2266 m2

Welcome to the highest villa in El Paraiso, where you can relax with your family and friends while enjoying panoramic views of the Mediterranean Sea. With plenty of privacy, tranquillity and security, this home offers exceptional energy, thanks to its integration with nature and manicured landscaping. Marvel at the 360 degree views of Marbella, Estepona and Benahavis. Enjoy comfort with air conditioning throughout and take advantage of a fully equipped kitchen. The open concept living and dining area is perfect for large families and groups, with high ceilings and plenty of natural light opening onto a covered terrace for sitting, dining or relaxing and enjoying the summer days and evenings. The lower terrace overlooks the large swimming pool and beautiful garden, providing the perfect setting for unforgettable moments. The rooms are spacious and all have en-suite bathrooms. On the first floor, you can enjoy incredible views of the Mediterranean Sea and Africa from the terrace. 4 of the bedrooms are located in the house and one of the bedrooms is in a separate guest area with separate entrance. The villa is surrounded by 5 of the best golf courses on the Costa del Sol and is a 5 minute drive from the beach, with easy and close access to the main road. In the other direction, you can enjoy amazing walks in the mountains of Benahavis. Within walking distance, you will find a great tennis and paddle club. There are several supermarkets nearby, a pharmacy and a hospital only 10 minutes drive away. Bed linen and towels are provided for each of the bathrooms, as well as towels for the swimming pool.