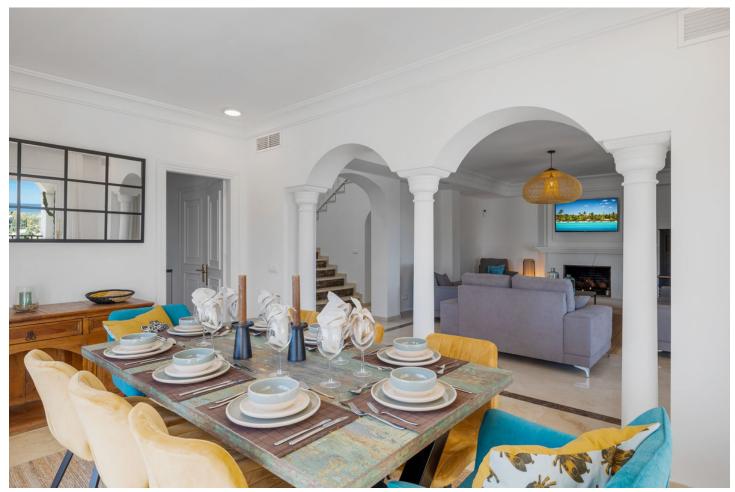

## Short Term Rental - House - Benahavís 3.850€ / Week

Benahavís House

5

6

1068 m<sup>2</sup>

2266 m2

Welcome to the highest villa in El Paraiso, where you can relax with your family and friends while enjoying panoramic views of the Mediterranean Sea. With plenty of privacy, tranquillity and security, this home offers exceptional energy, thanks to its integration with nature and manicured landscaping. Marvel at the 360 degree views of Marbella, Estepona and Benahavis. Enjoy comfort with air conditioning throughout and take advantage of a fully equipped kitchen. The open concept living and dining area is perfect for large families and groups, with high ceilings and plenty of natural light opening onto a covered terrace for sitting, dining or relaxing and enjoying the summer days and evenings. The lower terrace overlooks the large swimming pool and beautiful garden, providing the perfect setting for unforgettable moments. The rooms are spacious and all have en-suite bathrooms. On the first floor, you can enjoy incredible views of the Mediterranean Sea and Africa from the terrace. 4 of the bedrooms are located in the house and one of the bedrooms is in a separate guest area with separate entrance. The villa is surrounded by 5 of the best golf courses on the Costa del Sol and is a 5 minute drive from the beach, with easy and close access to the main road. In the other direction, you can enjoy amazing walks in the mountains of Benahavis. Within walking distance, you will find a great tennis and paddle club. There are several supermarkets nearby, a pharmacy and a hospital only 10 minutes drive away. Bed linen and towels are provided for each of the bathrooms, as well as towels for the swimming pool.