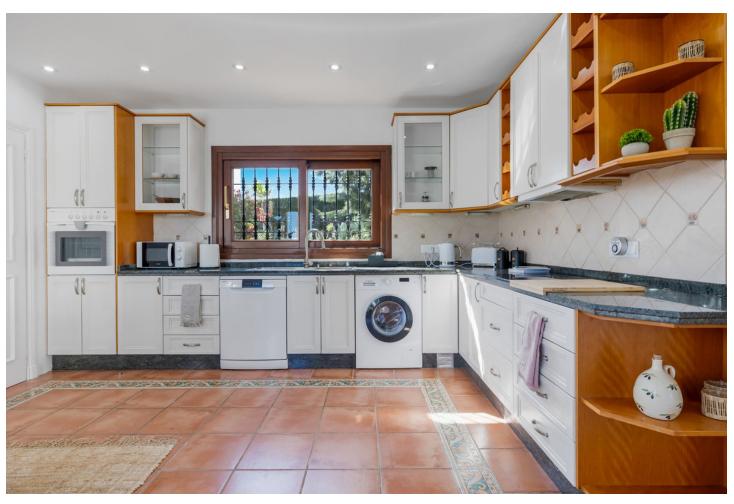

## Short Term Rental - House - Benahavís 3.850€ / Week

Benahavís House

5

6

1068 m<sup>2</sup>

2266 m2

Welcome to the highest villa in El Paraiso, where you can relax with your family and friends while enjoying panoramic views of the Mediterranean Sea. With plenty of privacy, tranquillity and security, this home offers exceptional energy, thanks to its integration with nature and manicured landscaping. Marvel at the 360 degree views of Marbella, Estepona and Benahavis. Enjoy comfort with air conditioning throughout and take advantage of a fully equipped kitchen. The open concept living and dining area is perfect for large families and groups, with high ceilings and plenty of natural light opening onto a covered terrace for sitting, dining or relaxing and enjoying the summer days and evenings. The lower terrace overlooks the large swimming pool and beautiful garden, providing the perfect setting for unforgettable moments. The rooms are spacious and all have en-suite bathrooms. On the first floor, you can enjoy incredible views of the Mediterranean Sea and Africa from the terrace. 4 of the bedrooms are located in the house and one of the bedrooms is in a separate guest area with separate entrance. The villa is surrounded by 5 of the best golf courses on the Costa del Sol and is a 5 minute drive from the beach, with easy and close access to the main road. In the other direction, you can enjoy amazing walks in the mountains of Benahavis. Within walking distance, you will find a great tennis and paddle club. There are several supermarkets nearby, a pharmacy and a hospital only 10 minutes drive away. Bed linen and towels are provided for each of the bathrooms, as well as towels for the swimming pool.