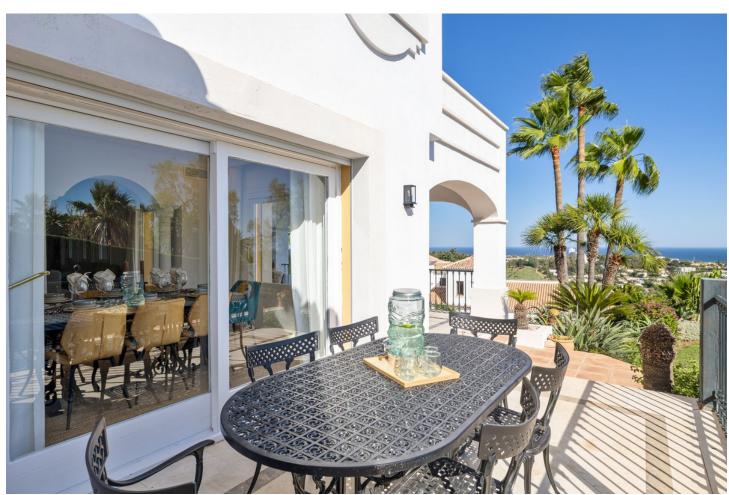

## Short Term Rental - House - Benahavís 3.850€ / Week

Benahavís House

5

6

1068 m<sup>2</sup>

2266 m2

Welcome to the highest villa in El Paraiso, where you can relax with your family and friends while enjoying panoramic views of the Mediterranean Sea. With plenty of privacy, tranquillity and security, this home offers exceptional energy, thanks to its integration with nature and manicured landscaping. Marvel at the 360 degree views of Marbella, Estepona and Benahavis. Enjoy comfort with air conditioning throughout and take advantage of a fully equipped kitchen. The open concept living and dining area is perfect for large families and groups, with high ceilings and plenty of natural light opening onto a covered terrace for sitting, dining or relaxing and enjoying the summer days and evenings. The lower terrace overlooks the large swimming pool and beautiful garden, providing the perfect setting for unforgettable moments. The rooms are spacious and all have en-suite bathrooms. On the first floor, you can enjoy incredible views of the Mediterranean Sea and Africa from the terrace. 4 of the bedrooms are located in the house and one of the bedrooms is in a separate guest area with separate entrance. The villa is surrounded by 5 of the best golf courses on the Costa del Sol and is a 5 minute drive from the beach, with easy and close access to the main road. In the other direction, you can enjoy amazing walks in the mountains of Benahavis. Within walking distance, you will find a great tennis and paddle club. There are several supermarkets nearby, a pharmacy and a hospital only 10 minutes drive away. Bed linen and towels are provided for each of the bathrooms, as well as towels for the swimming pool.