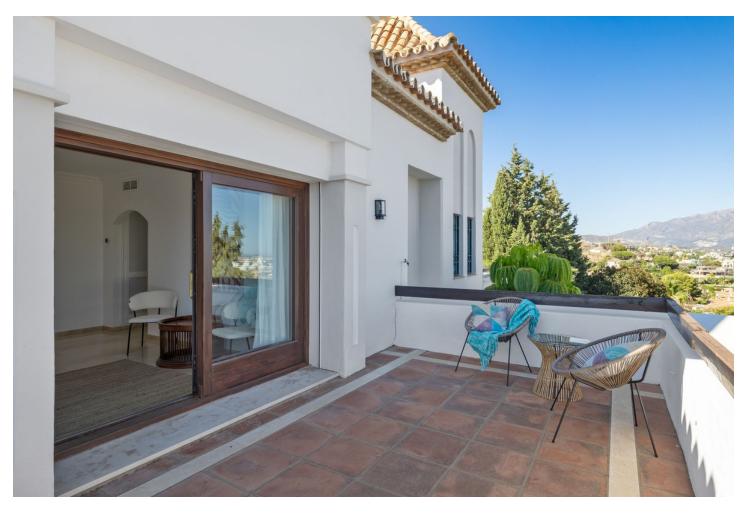

## Short Term Rental - House - Benahavís 3.850€ / Week

Benahavís House

5

6

1068 m<sup>2</sup>

2266 m2

Welcome to the highest villa in El Paraiso, where you can relax with your family and friends while enjoying panoramic views of the Mediterranean Sea. With plenty of privacy, tranquillity and security, this home offers exceptional energy, thanks to its integration with nature and manicured landscaping. Marvel at the 360 degree views of Marbella, Estepona and Benahavis. Enjoy comfort with air conditioning throughout and take advantage of a fully equipped kitchen. The open concept living and dining area is perfect for large families and groups, with high ceilings and plenty of natural light opening onto a covered terrace for sitting, dining or relaxing and enjoying the summer days and evenings. The lower terrace overlooks the large swimming pool and beautiful garden, providing the perfect setting for unforgettable moments. The rooms are spacious and all have en-suite bathrooms. On the first floor, you can enjoy incredible views of the Mediterranean Sea and Africa from the terrace. 4 of the bedrooms are located in the house and one of the bedrooms is in a separate guest area with separate entrance. The villa is surrounded by 5 of the best golf courses on the Costa del Sol and is a 5 minute drive from the beach, with easy and close access to the main road. In the other direction, you can enjoy amazing walks in the mountains of Benahavis. Within walking distance, you will find a great tennis and paddle club. There are several supermarkets nearby, a pharmacy and a hospital only 10 minutes drive away. Bed linen and towels are provided for each of the bathrooms, as well as towels for the swimming pool.