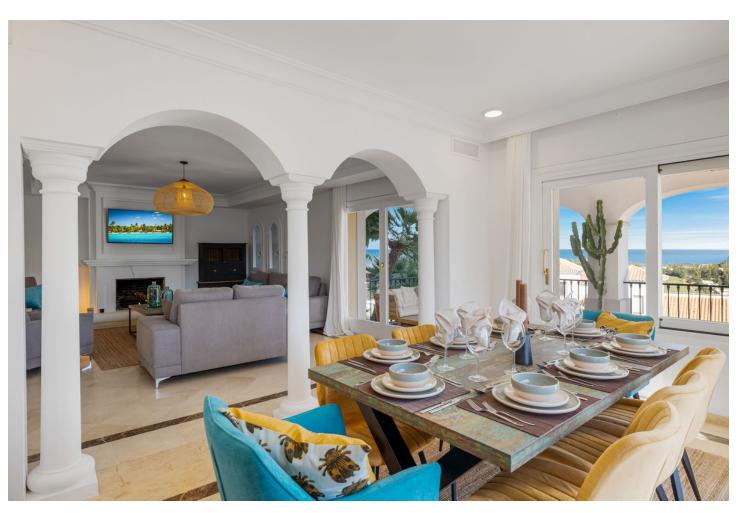

## Short Term Rental - House - Benahavís 3.850€ / Week

Benahavís House

5

6

1068 m<sup>2</sup>

2266 m2

Welcome to the highest villa in El Paraiso, where you can relax with your family and friends while enjoying panoramic views of the Mediterranean Sea. With plenty of privacy, tranquillity and security, this home offers exceptional energy, thanks to its integration with nature and manicured landscaping. Marvel at the 360 degree views of Marbella, Estepona and Benahavis. Enjoy comfort with air conditioning throughout and take advantage of a fully equipped kitchen. The open concept living and dining area is perfect for large families and groups, with high ceilings and plenty of natural light opening onto a covered terrace for sitting, dining or relaxing and enjoying the summer days and evenings. The lower terrace overlooks the large swimming pool and beautiful garden, providing the perfect setting for unforgettable moments. The rooms are spacious and all have en-suite bathrooms. On the first floor, you can enjoy incredible views of the Mediterranean Sea and Africa from the terrace. 4 of the bedrooms are located in the house and one of the bedrooms is in a separate guest area with separate entrance. The villa is surrounded by 5 of the best golf courses on the Costa del Sol and is a 5 minute drive from the beach, with easy and close access to the main road. In the other direction, you can enjoy amazing walks in the mountains of Benahavis. Within walking distance, you will find a great tennis and paddle club. There are several supermarkets nearby, a pharmacy and a hospital only 10 minutes drive away. Bed linen and towels are provided for each of the bathrooms, as well as towels for the swimming pool.