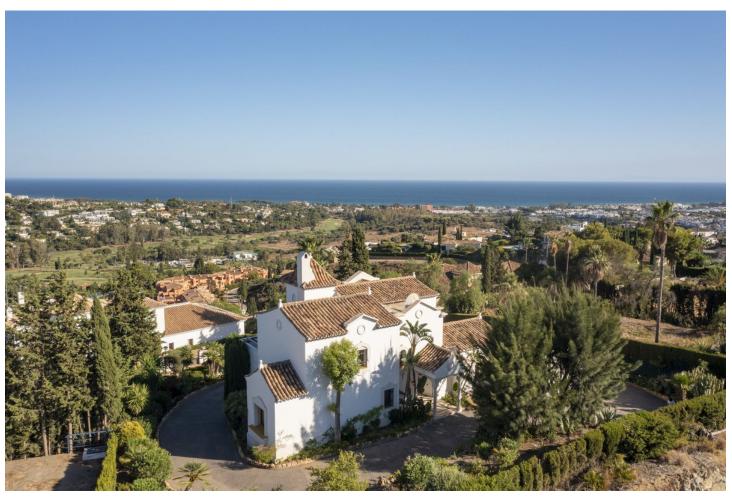

## Short Term Rental - House - Benahavís 3.850€ / Week

Benahavís House

5

6

1068 m<sup>2</sup>

2266 m2

Welcome to the highest villa in El Paraiso, where you can relax with your family and friends while enjoying panoramic views of the Mediterranean Sea. With plenty of privacy, tranquillity and security, this home offers exceptional energy, thanks to its integration with nature and manicured landscaping. Marvel at the 360 degree views of Marbella, Estepona and Benahavis. Enjoy comfort with air conditioning throughout and take advantage of a fully equipped kitchen. The open concept living and dining area is perfect for large families and groups, with high ceilings and plenty of natural light opening onto a covered terrace for sitting, dining or relaxing and enjoying the summer days and evenings. The lower terrace overlooks the large swimming pool and beautiful garden, providing the perfect setting for unforgettable moments. The rooms are spacious and all have en-suite bathrooms. On the first floor, you can enjoy incredible views of the Mediterranean Sea and Africa from the terrace. 4 of the bedrooms are located in the house and one of the bedrooms is in a separate guest area with separate entrance. The villa is surrounded by 5 of the best golf courses on the Costa del Sol and is a 5 minute drive from the beach, with easy and close access to the main road. In the other direction, you can enjoy amazing walks in the mountains of Benahavis. Within walking distance, you will find a great tennis and paddle club. There are several supermarkets nearby, a pharmacy and a hospital only 10 minutes drive away. Bed linen and towels are provided for each of the bathrooms, as well as towels for the swimming pool.