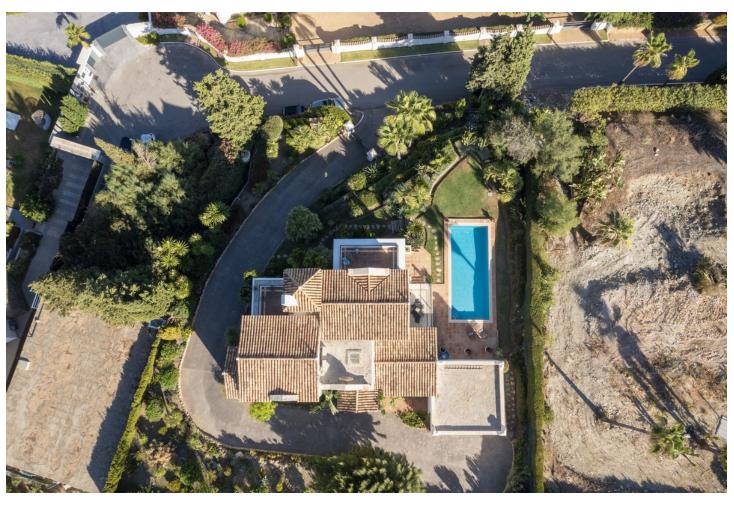

## Short Term Rental - House - Benahavís 3.850€ / Week

Benahavís House

5

6

1068 m<sup>2</sup>

2266 m2

Welcome to the highest villa in El Paraiso, where you can relax with your family and friends while enjoying panoramic views of the Mediterranean Sea. With plenty of privacy, tranquillity and security, this home offers exceptional energy, thanks to its integration with nature and manicured landscaping. Marvel at the 360 degree views of Marbella, Estepona and Benahavis. Enjoy comfort with air conditioning throughout and take advantage of a fully equipped kitchen. The open concept living and dining area is perfect for large families and groups, with high ceilings and plenty of natural light opening onto a covered terrace for sitting, dining or relaxing and enjoying the summer days and evenings. The lower terrace overlooks the large swimming pool and beautiful garden, providing the perfect setting for unforgettable moments. The rooms are spacious and all have en-suite bathrooms. On the first floor, you can enjoy incredible views of the Mediterranean Sea and Africa from the terrace. 4 of the bedrooms are located in the house and one of the bedrooms is in a separate guest area with separate entrance. The villa is surrounded by 5 of the best golf courses on the Costa del Sol and is a 5 minute drive from the beach, with easy and close access to the main road. In the other direction, you can enjoy amazing walks in the mountains of Benahavis. Within walking distance, you will find a great tennis and paddle club. There are several supermarkets nearby, a pharmacy and a hospital only 10 minutes drive away. Bed linen and towels are provided for each of the bathrooms, as well as towels for the swimming pool.