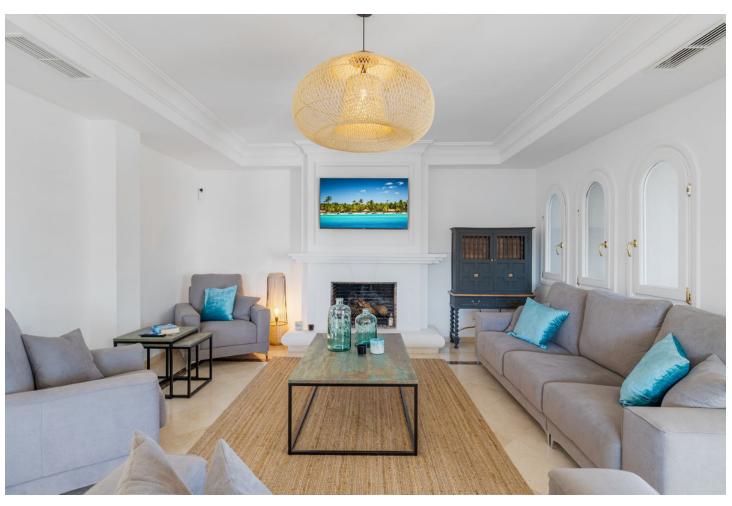

## Short Term Rental - House - Benahavís 3.850€ / Week

Benahavís House

5

6

1068 m<sup>2</sup>

2266 m2

Welcome to the highest villa in El Paraiso, where you can relax with your family and friends while enjoying panoramic views of the Mediterranean Sea. With plenty of privacy, tranquillity and security, this home offers exceptional energy, thanks to its integration with nature and manicured landscaping. Marvel at the 360 degree views of Marbella, Estepona and Benahavis. Enjoy comfort with air conditioning throughout and take advantage of a fully equipped kitchen. The open concept living and dining area is perfect for large families and groups, with high ceilings and plenty of natural light opening onto a covered terrace for sitting, dining or relaxing and enjoying the summer days and evenings. The lower terrace overlooks the large swimming pool and beautiful garden, providing the perfect setting for unforgettable moments. The rooms are spacious and all have en-suite bathrooms. On the first floor, you can enjoy incredible views of the Mediterranean Sea and Africa from the terrace. 4 of the bedrooms are located in the house and one of the bedrooms is in a separate guest area with separate entrance. The villa is surrounded by 5 of the best golf courses on the Costa del Sol and is a 5 minute drive from the beach, with easy and close access to the main road. In the other direction, you can enjoy amazing walks in the mountains of Benahavis. Within walking distance, you will find a great tennis and paddle club. There are several supermarkets nearby, a pharmacy and a hospital only 10 minutes drive away. Bed linen and towels are provided for each of the bathrooms, as well as towels for the swimming pool.