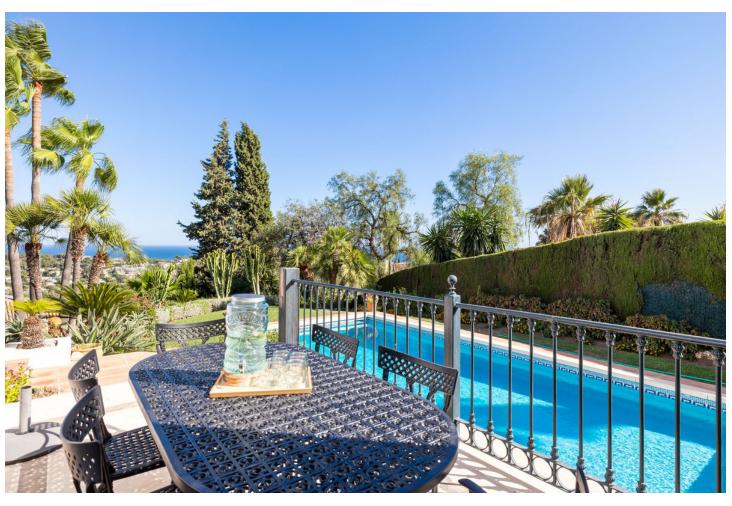

## Short Term Rental - House - Benahavís 3.850€ / Week

Benahavís House

5

6

1068 m<sup>2</sup>

2266 m2

Welcome to the highest villa in El Paraiso, where you can relax with your family and friends while enjoying panoramic views of the Mediterranean Sea. With plenty of privacy, tranquillity and security, this home offers exceptional energy, thanks to its integration with nature and manicured landscaping. Marvel at the 360 degree views of Marbella, Estepona and Benahavis. Enjoy comfort with air conditioning throughout and take advantage of a fully equipped kitchen. The open concept living and dining area is perfect for large families and groups, with high ceilings and plenty of natural light opening onto a covered terrace for sitting, dining or relaxing and enjoying the summer days and evenings. The lower terrace overlooks the large swimming pool and beautiful garden, providing the perfect setting for unforgettable moments. The rooms are spacious and all have en-suite bathrooms. On the first floor, you can enjoy incredible views of the Mediterranean Sea and Africa from the terrace. 4 of the bedrooms are located in the house and one of the bedrooms is in a separate guest area with separate entrance. The villa is surrounded by 5 of the best golf courses on the Costa del Sol and is a 5 minute drive from the beach, with easy and close access to the main road. In the other direction, you can enjoy amazing walks in the mountains of Benahavis. Within walking distance, you will find a great tennis and paddle club. There are several supermarkets nearby, a pharmacy and a hospital only 10 minutes drive away. Bed linen and towels are provided for each of the bathrooms, as well as towels for the swimming pool.