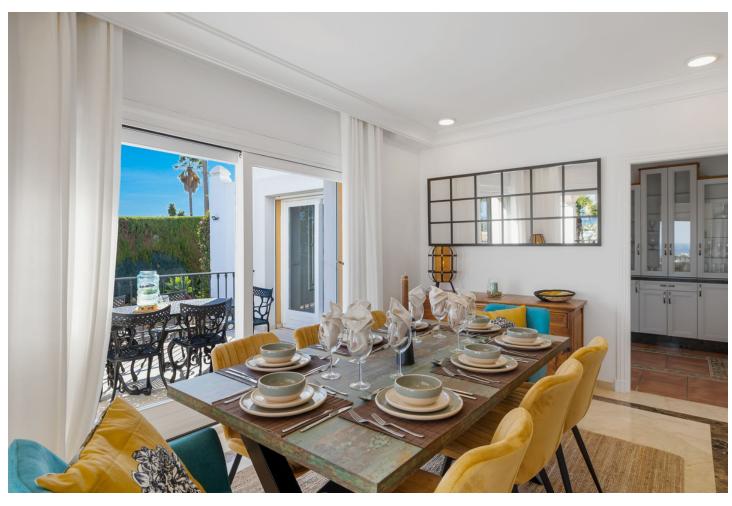

## Short Term Rental - House - Benahavís 3.850€ / Week

Benahavís House

5

6

1068 m<sup>2</sup>

2266 m2

Welcome to the highest villa in El Paraiso, where you can relax with your family and friends while enjoying panoramic views of the Mediterranean Sea. With plenty of privacy, tranquillity and security, this home offers exceptional energy, thanks to its integration with nature and manicured landscaping. Marvel at the 360 degree views of Marbella, Estepona and Benahavis. Enjoy comfort with air conditioning throughout and take advantage of a fully equipped kitchen. The open concept living and dining area is perfect for large families and groups, with high ceilings and plenty of natural light opening onto a covered terrace for sitting, dining or relaxing and enjoying the summer days and evenings. The lower terrace overlooks the large swimming pool and beautiful garden, providing the perfect setting for unforgettable moments. The rooms are spacious and all have en-suite bathrooms. On the first floor, you can enjoy incredible views of the Mediterranean Sea and Africa from the terrace. 4 of the bedrooms are located in the house and one of the bedrooms is in a separate guest area with separate entrance. The villa is surrounded by 5 of the best golf courses on the Costa del Sol and is a 5 minute drive from the beach, with easy and close access to the main road. In the other direction, you can enjoy amazing walks in the mountains of Benahavis. Within walking distance, you will find a great tennis and paddle club. There are several supermarkets nearby, a pharmacy and a hospital only 10 minutes drive away. Bed linen and towels are provided for each of the bathrooms, as well as towels for the swimming pool.