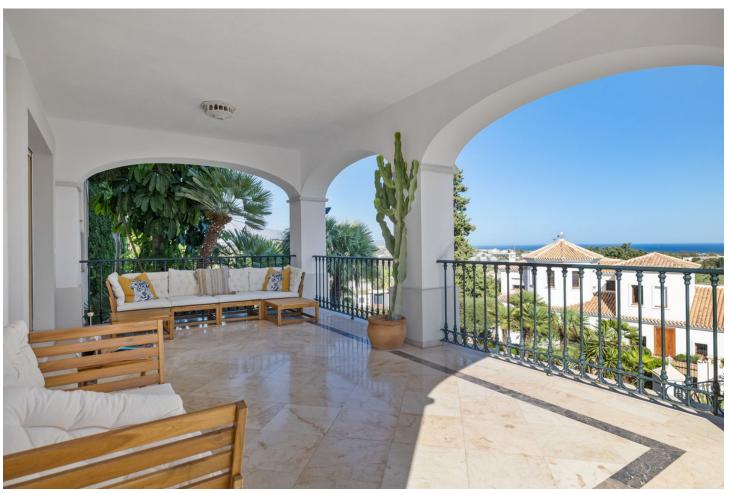

## Short Term Rental - House - Benahavís 3.850€ / Week

Benahavís House

5

6

1068 m<sup>2</sup>

2266 m2

Welcome to the highest villa in El Paraiso, where you can relax with your family and friends while enjoying panoramic views of the Mediterranean Sea. With plenty of privacy, tranquillity and security, this home offers exceptional energy, thanks to its integration with nature and manicured landscaping. Marvel at the 360 degree views of Marbella, Estepona and Benahavis. Enjoy comfort with air conditioning throughout and take advantage of a fully equipped kitchen. The open concept living and dining area is perfect for large families and groups, with high ceilings and plenty of natural light opening onto a covered terrace for sitting, dining or relaxing and enjoying the summer days and evenings. The lower terrace overlooks the large swimming pool and beautiful garden, providing the perfect setting for unforgettable moments. The rooms are spacious and all have en-suite bathrooms. On the first floor, you can enjoy incredible views of the Mediterranean Sea and Africa from the terrace. 4 of the bedrooms are located in the house and one of the bedrooms is in a separate guest area with separate entrance. The villa is surrounded by 5 of the best golf courses on the Costa del Sol and is a 5 minute drive from the beach, with easy and close access to the main road. In the other direction, you can enjoy amazing walks in the mountains of Benahavis. Within walking distance, you will find a great tennis and paddle club. There are several supermarkets nearby, a pharmacy and a hospital only 10 minutes drive away. Bed linen and towels are provided for each of the bathrooms, as well as towels for the swimming pool.