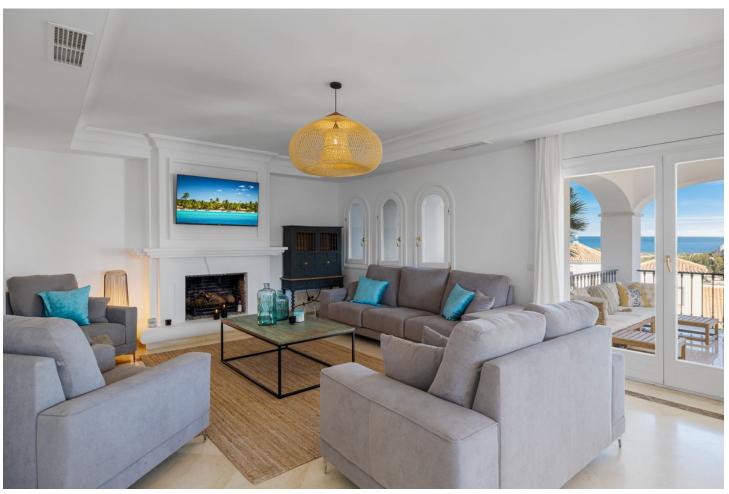

## Short Term Rental - House - Benahavís 3.850€ / Week

Benahavís House

5

6

1068 m<sup>2</sup>

2266 m2

Welcome to the highest villa in El Paraiso, where you can relax with your family and friends while enjoying panoramic views of the Mediterranean Sea. With plenty of privacy, tranquillity and security, this home offers exceptional energy, thanks to its integration with nature and manicured landscaping. Marvel at the 360 degree views of Marbella, Estepona and Benahavis. Enjoy comfort with air conditioning throughout and take advantage of a fully equipped kitchen. The open concept living and dining area is perfect for large families and groups, with high ceilings and plenty of natural light opening onto a covered terrace for sitting, dining or relaxing and enjoying the summer days and evenings. The lower terrace overlooks the large swimming pool and beautiful garden, providing the perfect setting for unforgettable moments. The rooms are spacious and all have en-suite bathrooms. On the first floor, you can enjoy incredible views of the Mediterranean Sea and Africa from the terrace. 4 of the bedrooms are located in the house and one of the bedrooms is in a separate guest area with separate entrance. The villa is surrounded by 5 of the best golf courses on the Costa del Sol and is a 5 minute drive from the beach, with easy and close access to the main road. In the other direction, you can enjoy amazing walks in the mountains of Benahavis. Within walking distance, you will find a great tennis and paddle club. There are several supermarkets nearby, a pharmacy and a hospital only 10 minutes drive away. Bed linen and towels are provided for each of the bathrooms, as well as towels for the swimming pool.