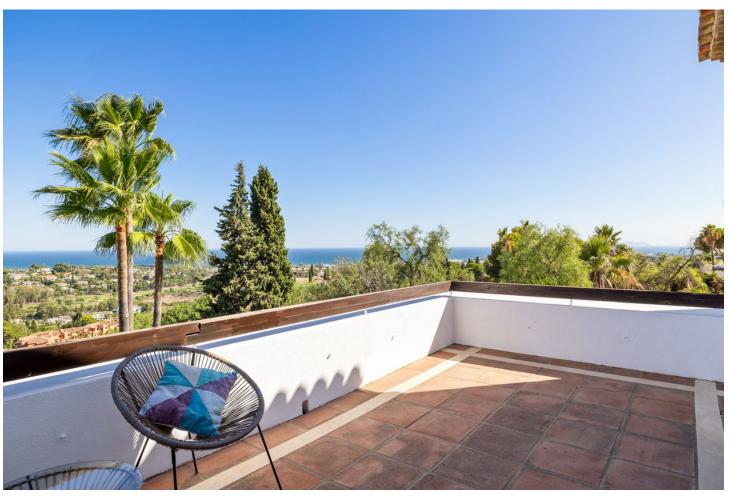

## Short Term Rental - House - Benahavís 3.850€ / Week

Benahavís House

5

6

1068 m<sup>2</sup>

2266 m2

Welcome to the highest villa in El Paraiso, where you can relax with your family and friends while enjoying panoramic views of the Mediterranean Sea. With plenty of privacy, tranquillity and security, this home offers exceptional energy, thanks to its integration with nature and manicured landscaping. Marvel at the 360 degree views of Marbella, Estepona and Benahavis. Enjoy comfort with air conditioning throughout and take advantage of a fully equipped kitchen. The open concept living and dining area is perfect for large families and groups, with high ceilings and plenty of natural light opening onto a covered terrace for sitting, dining or relaxing and enjoying the summer days and evenings. The lower terrace overlooks the large swimming pool and beautiful garden, providing the perfect setting for unforgettable moments. The rooms are spacious and all have en-suite bathrooms. On the first floor, you can enjoy incredible views of the Mediterranean Sea and Africa from the terrace. 4 of the bedrooms are located in the house and one of the bedrooms is in a separate guest area with separate entrance. The villa is surrounded by 5 of the best golf courses on the Costa del Sol and is a 5 minute drive from the beach, with easy and close access to the main road. In the other direction, you can enjoy amazing walks in the mountains of Benahavis. Within walking distance, you will find a great tennis and paddle club. There are several supermarkets nearby, a pharmacy and a hospital only 10 minutes drive away. Bed linen and towels are provided for each of the bathrooms, as well as towels for the swimming pool.