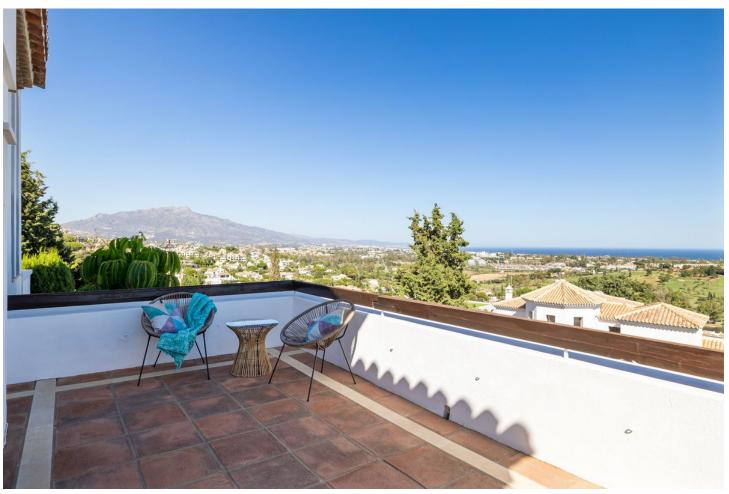

## Short Term Rental - House - Benahavís 3.850€ / Week

Benahavís House

5

6

1068 m<sup>2</sup>

2266 m2

Welcome to the highest villa in El Paraiso, where you can relax with your family and friends while enjoying panoramic views of the Mediterranean Sea. With plenty of privacy, tranquillity and security, this home offers exceptional energy, thanks to its integration with nature and manicured landscaping. Marvel at the 360 degree views of Marbella, Estepona and Benahavis. Enjoy comfort with air conditioning throughout and take advantage of a fully equipped kitchen. The open concept living and dining area is perfect for large families and groups, with high ceilings and plenty of natural light opening onto a covered terrace for sitting, dining or relaxing and enjoying the summer days and evenings. The lower terrace overlooks the large swimming pool and beautiful garden, providing the perfect setting for unforgettable moments. The rooms are spacious and all have en-suite bathrooms. On the first floor, you can enjoy incredible views of the Mediterranean Sea and Africa from the terrace. 4 of the bedrooms are located in the house and one of the bedrooms is in a separate guest area with separate entrance. The villa is surrounded by 5 of the best golf courses on the Costa del Sol and is a 5 minute drive from the beach, with easy and close access to the main road. In the other direction, you can enjoy amazing walks in the mountains of Benahavis. Within walking distance, you will find a great tennis and paddle club. There are several supermarkets nearby, a pharmacy and a hospital only 10 minutes drive away. Bed linen and towels are provided for each of the bathrooms, as well as towels for the swimming pool.