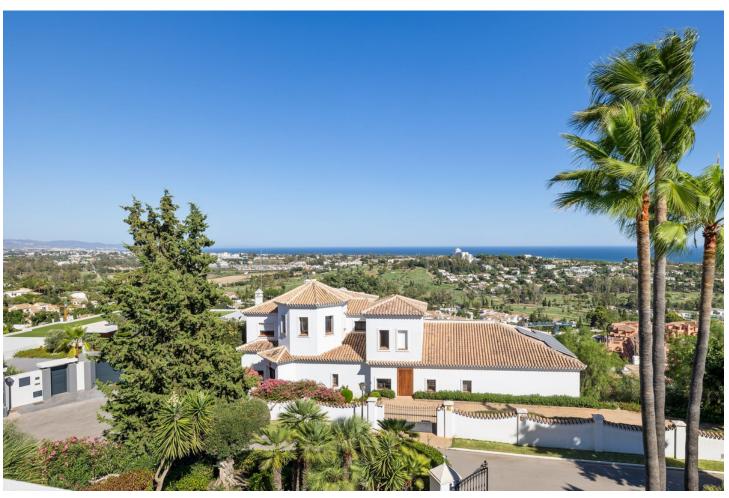

## Short Term Rental - House - Benahavís 3.850€ / Week

Benahavís House

5

6

1068 m<sup>2</sup>

2266 m2

Welcome to the highest villa in El Paraiso, where you can relax with your family and friends while enjoying panoramic views of the Mediterranean Sea. With plenty of privacy, tranquillity and security, this home offers exceptional energy, thanks to its integration with nature and manicured landscaping. Marvel at the 360 degree views of Marbella, Estepona and Benahavis. Enjoy comfort with air conditioning throughout and take advantage of a fully equipped kitchen. The open concept living and dining area is perfect for large families and groups, with high ceilings and plenty of natural light opening onto a covered terrace for sitting, dining or relaxing and enjoying the summer days and evenings. The lower terrace overlooks the large swimming pool and beautiful garden, providing the perfect setting for unforgettable moments. The rooms are spacious and all have en-suite bathrooms. On the first floor, you can enjoy incredible views of the Mediterranean Sea and Africa from the terrace. 4 of the bedrooms are located in the house and one of the bedrooms is in a separate guest area with separate entrance. The villa is surrounded by 5 of the best golf courses on the Costa del Sol and is a 5 minute drive from the beach, with easy and close access to the main road. In the other direction, you can enjoy amazing walks in the mountains of Benahavis. Within walking distance, you will find a great tennis and paddle club. There are several supermarkets nearby, a pharmacy and a hospital only 10 minutes drive away. Bed linen and towels are provided for each of the bathrooms, as well as towels for the swimming pool.