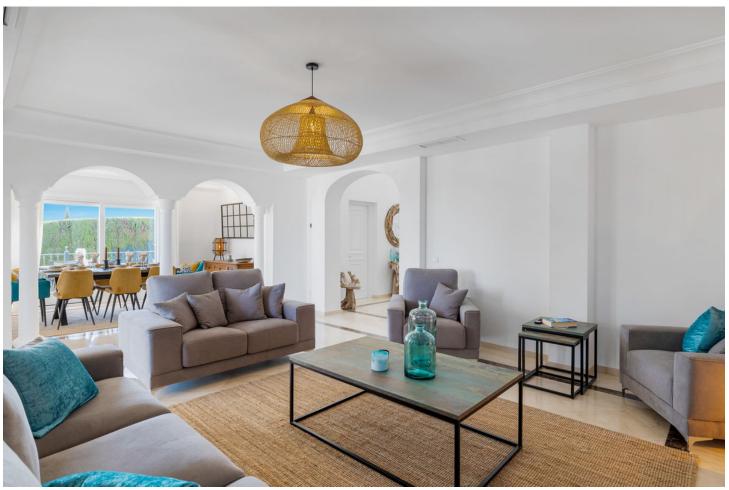

## Short Term Rental - House - Benahavís 3.850€ / Week

Benahavís House

5

6

1068 m<sup>2</sup>

2266 m2

Welcome to the highest villa in El Paraiso, where you can relax with your family and friends while enjoying panoramic views of the Mediterranean Sea. With plenty of privacy, tranquillity and security, this home offers exceptional energy, thanks to its integration with nature and manicured landscaping. Marvel at the 360 degree views of Marbella, Estepona and Benahavis. Enjoy comfort with air conditioning throughout and take advantage of a fully equipped kitchen. The open concept living and dining area is perfect for large families and groups, with high ceilings and plenty of natural light opening onto a covered terrace for sitting, dining or relaxing and enjoying the summer days and evenings. The lower terrace overlooks the large swimming pool and beautiful garden, providing the perfect setting for unforgettable moments. The rooms are spacious and all have en-suite bathrooms. On the first floor, you can enjoy incredible views of the Mediterranean Sea and Africa from the terrace. 4 of the bedrooms are located in the house and one of the bedrooms is in a separate guest area with separate entrance. The villa is surrounded by 5 of the best golf courses on the Costa del Sol and is a 5 minute drive from the beach, with easy and close access to the main road. In the other direction, you can enjoy amazing walks in the mountains of Benahavis. Within walking distance, you will find a great tennis and paddle club. There are several supermarkets nearby, a pharmacy and a hospital only 10 minutes drive away. Bed linen and towels are provided for each of the bathrooms, as well as towels for the swimming pool.