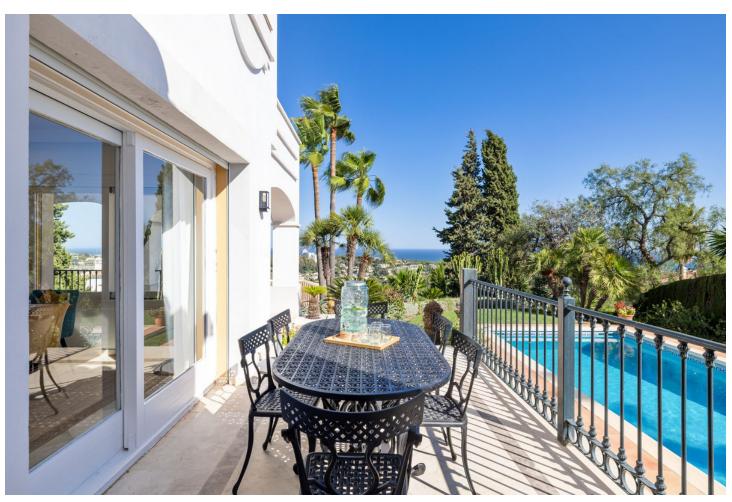

## Short Term Rental - House - Benahavís 3.850€ / Week

Benahavís House

5

6

1068 m<sup>2</sup>

2266 m2

Welcome to the highest villa in El Paraiso, where you can relax with your family and friends while enjoying panoramic views of the Mediterranean Sea. With plenty of privacy, tranquillity and security, this home offers exceptional energy, thanks to its integration with nature and manicured landscaping. Marvel at the 360 degree views of Marbella, Estepona and Benahavis. Enjoy comfort with air conditioning throughout and take advantage of a fully equipped kitchen. The open concept living and dining area is perfect for large families and groups, with high ceilings and plenty of natural light opening onto a covered terrace for sitting, dining or relaxing and enjoying the summer days and evenings. The lower terrace overlooks the large swimming pool and beautiful garden, providing the perfect setting for unforgettable moments. The rooms are spacious and all have en-suite bathrooms. On the first floor, you can enjoy incredible views of the Mediterranean Sea and Africa from the terrace. 4 of the bedrooms are located in the house and one of the bedrooms is in a separate guest area with separate entrance. The villa is surrounded by 5 of the best golf courses on the Costa del Sol and is a 5 minute drive from the beach, with easy and close access to the main road. In the other direction, you can enjoy amazing walks in the mountains of Benahavis. Within walking distance, you will find a great tennis and paddle club. There are several supermarkets nearby, a pharmacy and a hospital only 10 minutes drive away. Bed linen and towels are provided for each of the bathrooms, as well as towels for the swimming pool.