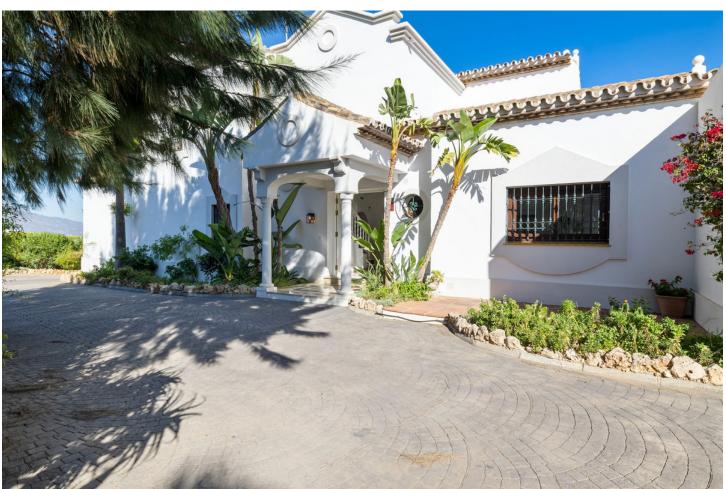

## Short Term Rental - House - Benahavís 3.850€ / Week

Benahavís House

5

6

1068 m<sup>2</sup>

2266 m2

Welcome to the highest villa in El Paraiso, where you can relax with your family and friends while enjoying panoramic views of the Mediterranean Sea. With plenty of privacy, tranquillity and security, this home offers exceptional energy, thanks to its integration with nature and manicured landscaping. Marvel at the 360 degree views of Marbella, Estepona and Benahavis. Enjoy comfort with air conditioning throughout and take advantage of a fully equipped kitchen. The open concept living and dining area is perfect for large families and groups, with high ceilings and plenty of natural light opening onto a covered terrace for sitting, dining or relaxing and enjoying the summer days and evenings. The lower terrace overlooks the large swimming pool and beautiful garden, providing the perfect setting for unforgettable moments. The rooms are spacious and all have en-suite bathrooms. On the first floor, you can enjoy incredible views of the Mediterranean Sea and Africa from the terrace. 4 of the bedrooms are located in the house and one of the bedrooms is in a separate guest area with separate entrance. The villa is surrounded by 5 of the best golf courses on the Costa del Sol and is a 5 minute drive from the beach, with easy and close access to the main road. In the other direction, you can enjoy amazing walks in the mountains of Benahavis. Within walking distance, you will find a great tennis and paddle club. There are several supermarkets nearby, a pharmacy and a hospital only 10 minutes drive away. Bed linen and towels are provided for each of the bathrooms, as well as towels for the swimming pool.