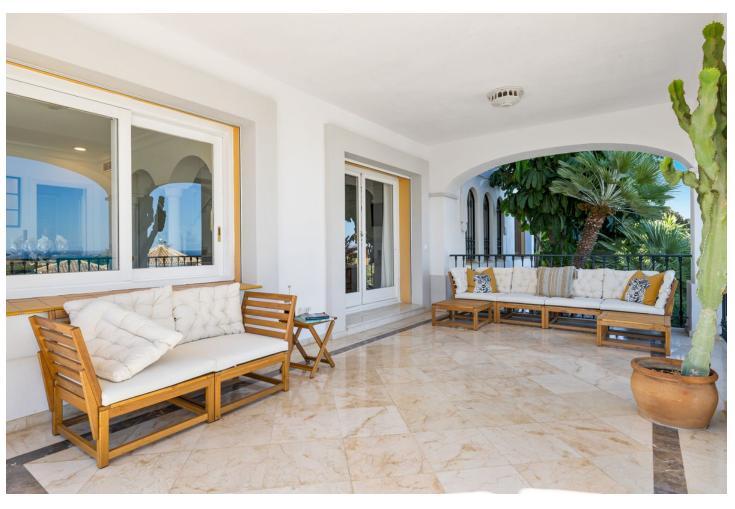

## Short Term Rental - House - Benahavís 3.850€ / Week

Benahavís House

5

6

1068 m<sup>2</sup>

2266 m2

Welcome to the highest villa in El Paraiso, where you can relax with your family and friends while enjoying panoramic views of the Mediterranean Sea. With plenty of privacy, tranquillity and security, this home offers exceptional energy, thanks to its integration with nature and manicured landscaping. Marvel at the 360 degree views of Marbella, Estepona and Benahavis. Enjoy comfort with air conditioning throughout and take advantage of a fully equipped kitchen. The open concept living and dining area is perfect for large families and groups, with high ceilings and plenty of natural light opening onto a covered terrace for sitting, dining or relaxing and enjoying the summer days and evenings. The lower terrace overlooks the large swimming pool and beautiful garden, providing the perfect setting for unforgettable moments. The rooms are spacious and all have en-suite bathrooms. On the first floor, you can enjoy incredible views of the Mediterranean Sea and Africa from the terrace. 4 of the bedrooms are located in the house and one of the bedrooms is in a separate guest area with separate entrance. The villa is surrounded by 5 of the best golf courses on the Costa del Sol and is a 5 minute drive from the beach, with easy and close access to the main road. In the other direction, you can enjoy amazing walks in the mountains of Benahavis. Within walking distance, you will find a great tennis and paddle club. There are several supermarkets nearby, a pharmacy and a hospital only 10 minutes drive away. Bed linen and towels are provided for each of the bathrooms, as well as towels for the swimming pool.