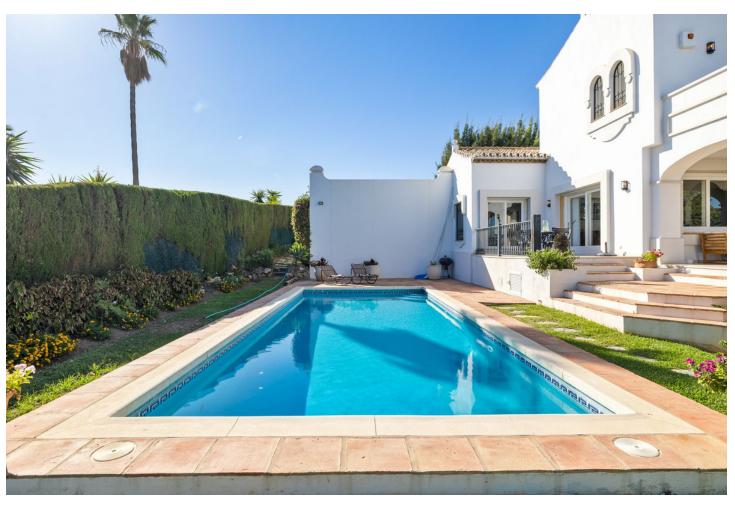

## Short Term Rental - House - Benahavís 3.850€ / Week

Benahavís House

5

6

1068 m<sup>2</sup>

2266 m2

Welcome to the highest villa in El Paraiso, where you can relax with your family and friends while enjoying panoramic views of the Mediterranean Sea. With plenty of privacy, tranquillity and security, this home offers exceptional energy, thanks to its integration with nature and manicured landscaping. Marvel at the 360 degree views of Marbella, Estepona and Benahavis. Enjoy comfort with air conditioning throughout and take advantage of a fully equipped kitchen. The open concept living and dining area is perfect for large families and groups, with high ceilings and plenty of natural light opening onto a covered terrace for sitting, dining or relaxing and enjoying the summer days and evenings. The lower terrace overlooks the large swimming pool and beautiful garden, providing the perfect setting for unforgettable moments. The rooms are spacious and all have en-suite bathrooms. On the first floor, you can enjoy incredible views of the Mediterranean Sea and Africa from the terrace. 4 of the bedrooms are located in the house and one of the bedrooms is in a separate guest area with separate entrance. The villa is surrounded by 5 of the best golf courses on the Costa del Sol and is a 5 minute drive from the beach, with easy and close access to the main road. In the other direction, you can enjoy amazing walks in the mountains of Benahavis. Within walking distance, you will find a great tennis and paddle club. There are several supermarkets nearby, a pharmacy and a hospital only 10 minutes drive away. Bed linen and towels are provided for each of the bathrooms, as well as towels for the swimming pool.