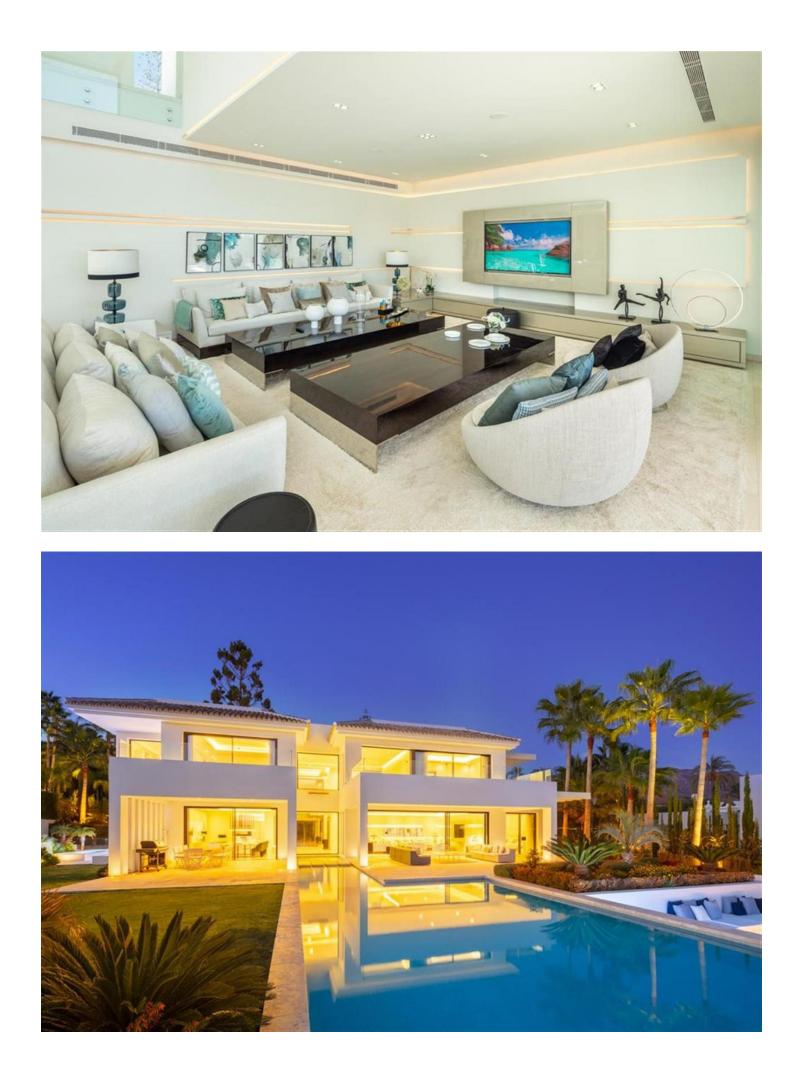

## Short Term Rental - House - Nueva Andalucía 20.000€ / Week

Distributed over 3 levels, this fabulous villa has 6 bedrooms, 6 super modern bathrooms and 2 toilets. It welcomes you into an impressive entrance hall with double-height ceiling, which leads to a large open-plan living area. The large, voguish living room is furnished with high-quality furniture and overlooks the subtropical garden. It is connected with an imposing dining area and a state-of-the-art sleek kitchen. The living and dining areas have direct access to the covered and uncovered terraces, with several chill-out and al fresco dining areas, and an infinity pool with a wow-factor. Upstairs, the villa welcomes you into spacious, serene bedrooms, overlooking the green carpets of Los Naranjos Golf. The lower level boasts an extra-large entertainment area with a TV room and the possibility to customize with more features. The outside area has been made to suit the most discerning tastes, as you can find remarkable terraces of 156 m<sup>2</sup>, a stylish sunken lounge, solarium, water features, landscaped areas and flowerbeds. This high-end property is in excellent condition, with luxurious features ensuring you have the most sophisticated lifestyle (fireplace, freestanding bathtub, airconditioning, double glazing, fitted wardrobes, glass doors, garage for 8 cars, etc.). Every detail ensures the highest quality living!