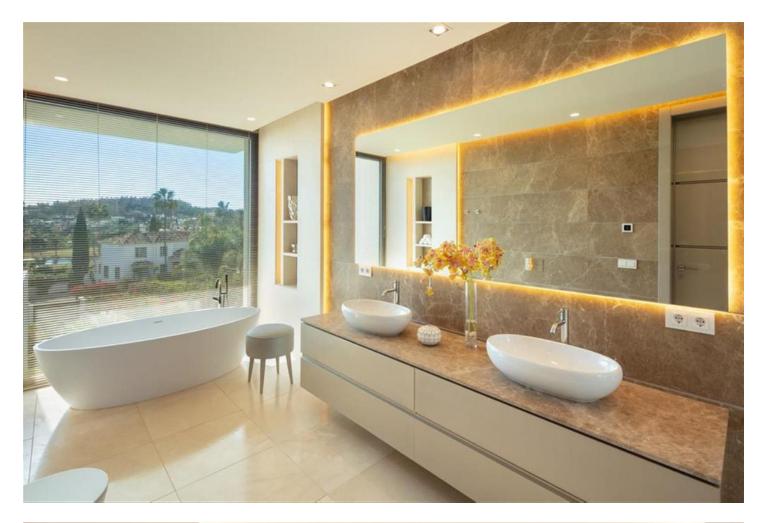

## Short Term Rental - House - Nueva Andalucía 20.000€ / Week

Distributed over 3 levels, this fabulous villa has 6 bedrooms, 6 super modern bathrooms and 2 toilets. It welcomes you into an impressive entrance hall with double-height ceiling, which leads to a large open-plan living area. The large, voguish living room is furnished with high-quality furniture and overlooks the subtropical garden. It is connected with an imposing dining area and a state-of-the-art sleek kitchen. The living and dining areas have direct access to the covered and uncovered terraces, with several chill-out and al fresco dining areas, and an infinity pool with a wow-factor. Upstairs, the villa welcomes you into spacious, serene bedrooms, overlooking the green carpets of Los Naranjos Golf. The lower level boasts an extra-large entertainment area with a TV room and the possibility to customize with more features. The outside area has been made to suit the most discerning tastes, as you can find remarkable terraces of 156 m<sup>2</sup>, a stylish sunken lounge, solarium, water features, landscaped areas and flowerbeds. This high-end property is in excellent condition, with luxurious features ensuring you have the most sophisticated lifestyle (fireplace, freestanding bathtub, airconditioning, double glazing, fitted wardrobes, glass doors, garage for 8 cars, etc.). Every detail ensures the highest quality living!