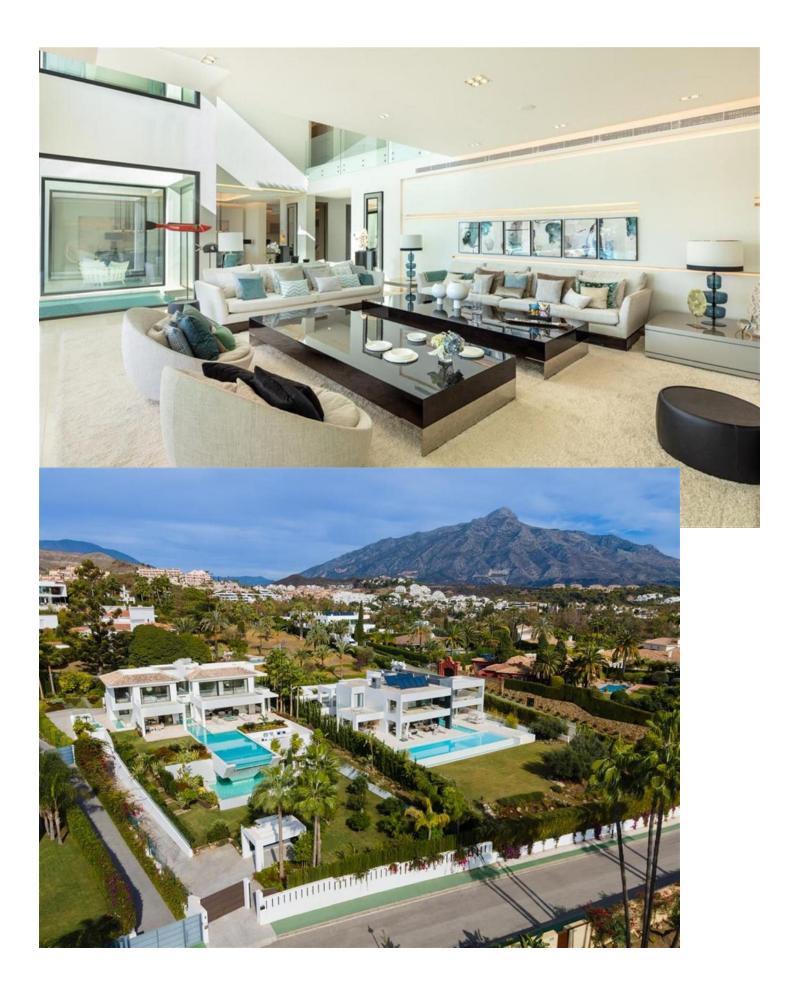

## Short Term Rental - House - Nueva Andalucía 20.000€ / Week

Distributed over 3 levels, this fabulous villa has 6 bedrooms, 6 super modern bathrooms and 2 toilets. It welcomes you into an impressive entrance hall with double-height ceiling, which leads to a large open-plan living area. The large, voguish living room is furnished with high-quality furniture and overlooks the subtropical garden. It is connected with an imposing dining area and a state-of-the-art sleek kitchen. The living and dining areas have direct access to the covered and uncovered terraces, with several chill-out and al fresco dining areas, and an infinity pool with a wow-factor. Upstairs, the villa welcomes you into spacious, serene bedrooms, overlooking the green carpets of Los Naranjos Golf. The lower level boasts an extra-large entertainment area with a TV room and the possibility to customize with more features. The outside area has been made to suit the most discerning tastes, as you can find remarkable terraces of 156 m<sup>2</sup>, a stylish sunken lounge, solarium, water features, landscaped areas and flowerbeds. This high-end property is in excellent condition, with luxurious features ensuring you have the most sophisticated lifestyle (fireplace, freestanding bathtub, airconditioning, double glazing, fitted wardrobes, glass doors, garage for 8 cars, etc.). Every detail ensures the highest quality living!