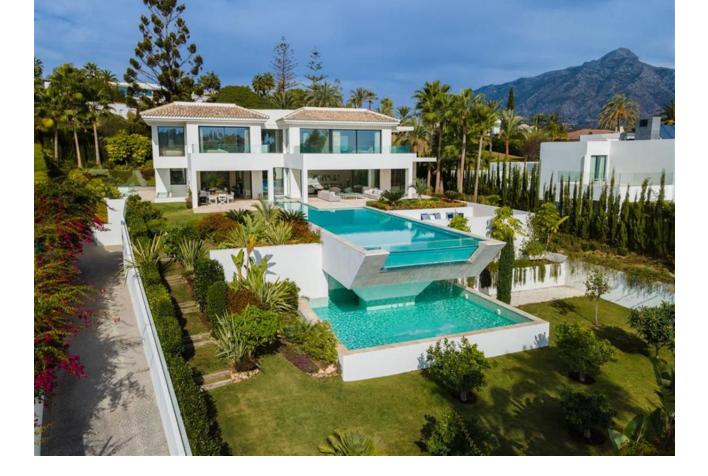

## Short Term Rental - House - Nueva Andalucía 20.000€ / Week

Distributed over 3 levels, this fabulous villa has 6 bedrooms, 6 super modern bathrooms and 2 toilets. It welcomes you into an impressive entrance hall with double-height ceiling, which leads to a large open-plan living area. The large, voguish living room is furnished with high-quality furniture and overlooks the subtropical garden. It is connected with an imposing dining area and a state-of-the-art sleek kitchen. The living and dining areas have direct access to the covered and uncovered terraces, with several chill-out and al fresco dining areas, and an infinity pool with a wow-factor. Upstairs, the villa welcomes you into spacious, serene bedrooms, overlooking the green carpets of Los Naranjos Golf. The lower level boasts an extra-large entertainment area with a TV room and the possibility to customize with more features. The outside area has been made to suit the most discerning tastes, as you can find remarkable terraces of 156 m<sup>2</sup>, a stylish sunken lounge, solarium, water features, landscaped areas and flowerbeds. This high-end property is in excellent condition, with luxurious features ensuring you have the most sophisticated lifestyle (fireplace, freestanding bathtub, airconditioning, double glazing, fitted wardrobes, glass doors, garage for 8 cars, etc.). Every detail ensures the highest quality living!