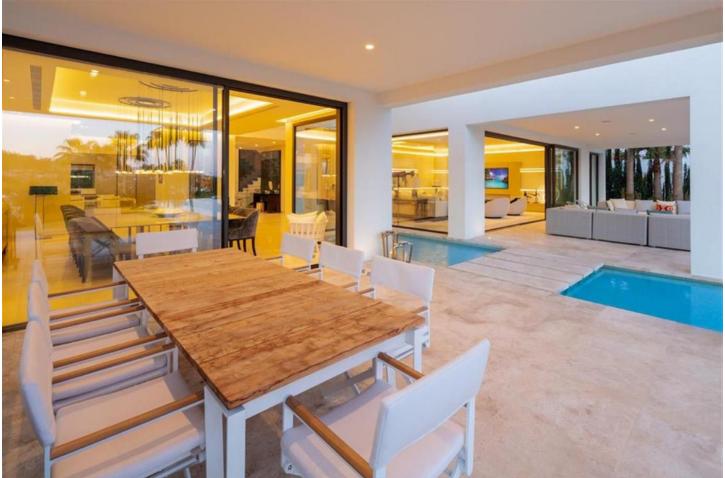

## Short Term Rental - House - Nueva Andalucía 20.000€ / Week

Distributed over 3 levels, this fabulous villa has 6 bedrooms, 6 super modern bathrooms and 2 toilets. It welcomes you into an impressive entrance hall with double-height ceiling, which leads to a large open-plan living area. The large, voguish living room is furnished with high-quality furniture and overlooks the subtropical garden. It is connected with an imposing dining area and a state-of-the-art sleek kitchen. The living and dining areas have direct access to the covered and uncovered terraces, with several chill-out and al fresco dining areas, and an infinity pool with a wow-factor. Upstairs, the villa welcomes you into spacious, serene bedrooms, overlooking the green carpets of Los Naranjos Golf. The lower level boasts an extra-large entertainment area with a TV room and the possibility to customize with more features. The outside area has been made to suit the most discerning tastes, as you can find remarkable terraces of 156 m<sup>2</sup>, a stylish sunken lounge, solarium, water features, landscaped areas and flowerbeds. This high-end property is in excellent condition, with luxurious features ensuring you have the most sophisticated lifestyle (fireplace, freestanding bathtub, airconditioning, double glazing, fitted wardrobes, glass doors, garage for 8 cars, etc.). Every detail ensures the highest quality living!