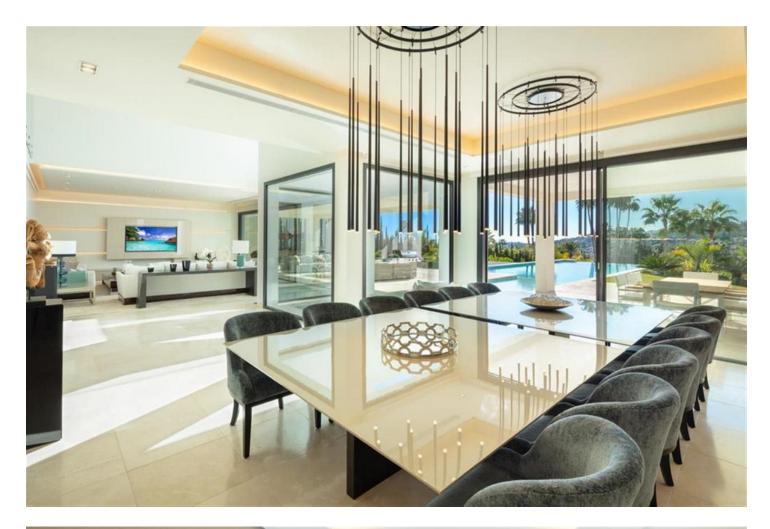

## Short Term Rental - House - Nueva Andalucía 20.000€ / Week

Distributed over 3 levels, this fabulous villa has 6 bedrooms, 6 super modern bathrooms and 2 toilets. It welcomes you into an impressive entrance hall with double-height ceiling, which leads to a large open-plan living area. The large, voguish living room is furnished with high-quality furniture and overlooks the subtropical garden. It is connected with an imposing dining area and a state-of-the-art sleek kitchen. The living and dining areas have direct access to the covered and uncovered terraces, with several chill-out and al fresco dining areas, and an infinity pool with a wow-factor. Upstairs, the villa welcomes you into spacious, serene bedrooms, overlooking the green carpets of Los Naranjos Golf. The lower level boasts an extra-large entertainment area with a TV room and the possibility to customize with more features. The outside area has been made to suit the most discerning tastes, as you can find remarkable terraces of 156 m<sup>2</sup>, a stylish sunken lounge, solarium, water features, landscaped areas and flowerbeds. This high-end property is in excellent condition, with luxurious features ensuring you have the most sophisticated lifestyle (fireplace, freestanding bathtub, airconditioning, double glazing, fitted wardrobes, glass doors, garage for 8 cars, etc.). Every detail ensures the highest quality living!