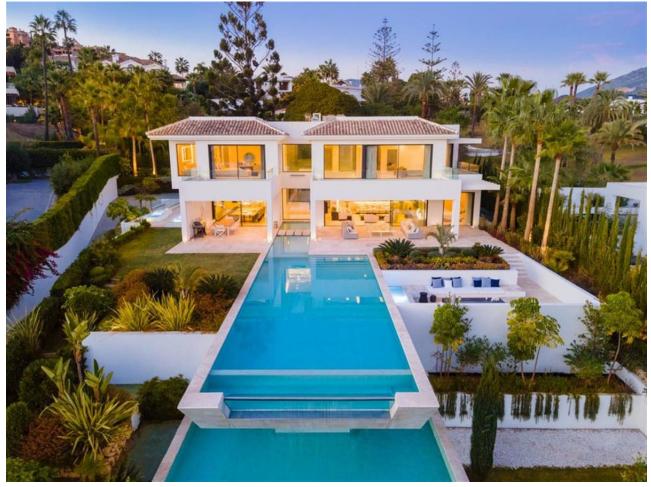

## Short Term Rental - House - Nueva Andalucía 20.000€ / Week

Distributed over 3 levels, this fabulous villa has 6 bedrooms, 6 super modern bathrooms and 2 toilets. It welcomes you into an impressive entrance hall with double-height ceiling, which leads to a large open-plan living area. The large, voguish living room is furnished with high-quality furniture and overlooks the subtropical garden. It is connected with an imposing dining area and a state-of-the-art sleek kitchen. The living and dining areas have direct access to the covered and uncovered terraces, with several chill-out and al fresco dining areas, and an infinity pool with a wow-factor. Upstairs, the villa welcomes you into spacious, serene bedrooms, overlooking the green carpets of Los Naranjos Golf. The lower level boasts an extra-large entertainment area with a TV room and the possibility to customize with more features. The outside area has been made to suit the most discerning tastes, as you can find remarkable terraces of 156 m<sup>2</sup>, a stylish sunken lounge, solarium, water features, landscaped areas and flowerbeds. This high-end property is in excellent condition, with luxurious features ensuring you have the most sophisticated lifestyle (fireplace, freestanding bathtub, airconditioning, double glazing, fitted wardrobes, glass doors, garage for 8 cars, etc.). Every detail ensures the highest quality living!