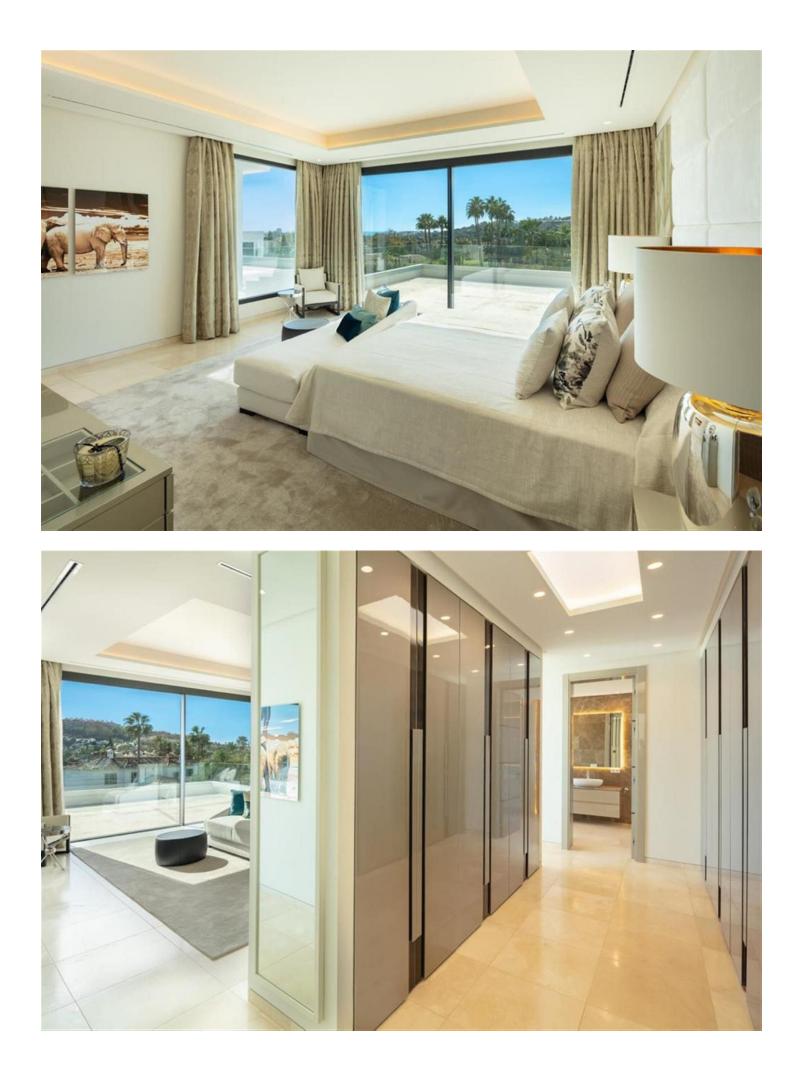

## Short Term Rental - House - Nueva Andalucía 20.000€ / Week

Distributed over 3 levels, this fabulous villa has 6 bedrooms, 6 super modern bathrooms and 2 toilets. It welcomes you into an impressive entrance hall with double-height ceiling, which leads to a large open-plan living area. The large, voguish living room is furnished with high-quality furniture and overlooks the subtropical garden. It is connected with an imposing dining area and a state-of-the-art sleek kitchen. The living and dining areas have direct access to the covered and uncovered terraces, with several chill-out and al fresco dining areas, and an infinity pool with a wow-factor. Upstairs, the villa welcomes you into spacious, serene bedrooms, overlooking the green carpets of Los Naranjos Golf. The lower level boasts an extra-large entertainment area with a TV room and the possibility to customize with more features. The outside area has been made to suit the most discerning tastes, as you can find remarkable terraces of 156 m<sup>2</sup>, a stylish sunken lounge, solarium, water features, landscaped areas and flowerbeds. This high-end property is in excellent condition, with luxurious features ensuring you have the most sophisticated lifestyle (fireplace, freestanding bathtub, airconditioning, double glazing, fitted wardrobes, glass doors, garage for 8 cars, etc.). Every detail ensures the highest quality living!