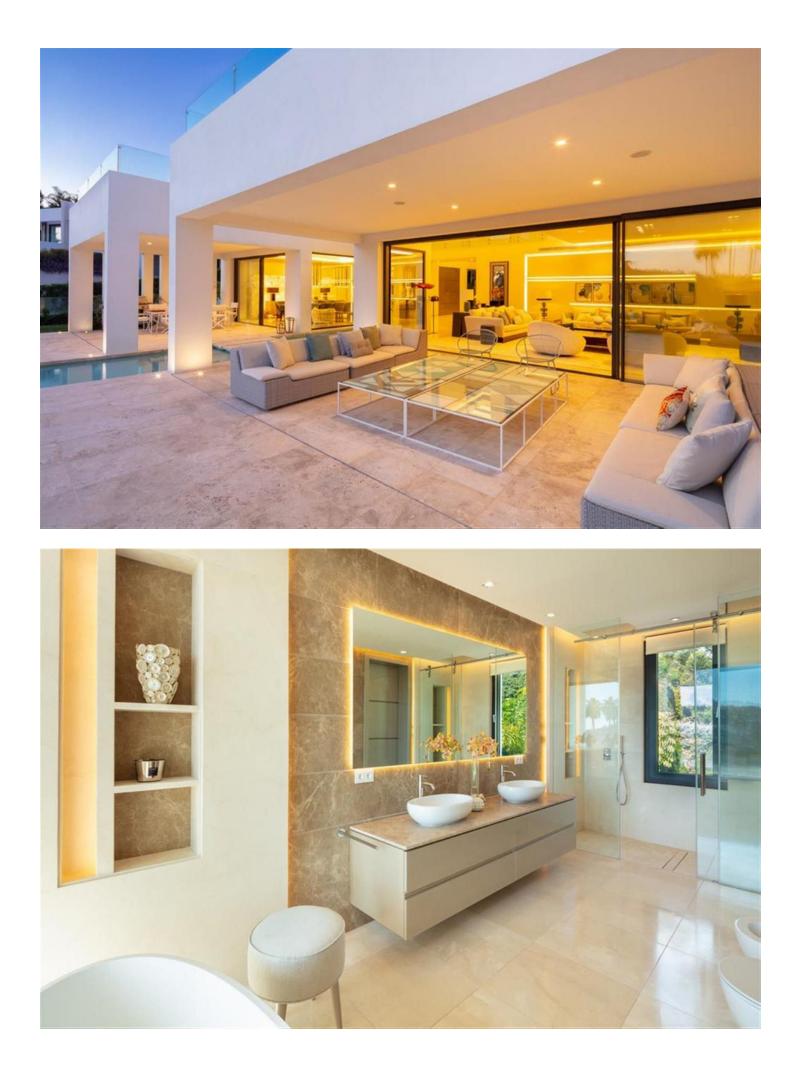

## Short Term Rental - House - Nueva Andalucía 20.000€ / Week

Distributed over 3 levels, this fabulous villa has 6 bedrooms, 6 super modern bathrooms and 2 toilets. It welcomes you into an impressive entrance hall with double-height ceiling, which leads to a large open-plan living area. The large, voguish living room is furnished with high-quality furniture and overlooks the subtropical garden. It is connected with an imposing dining area and a state-of-the-art sleek kitchen. The living and dining areas have direct access to the covered and uncovered terraces, with several chill-out and al fresco dining areas, and an infinity pool with a wow-factor. Upstairs, the villa welcomes you into spacious, serene bedrooms, overlooking the green carpets of Los Naranjos Golf. The lower level boasts an extra-large entertainment area with a TV room and the possibility to customize with more features. The outside area has been made to suit the most discerning tastes, as you can find remarkable terraces of 156 m<sup>2</sup>, a stylish sunken lounge, solarium, water features, landscaped areas and flowerbeds. This high-end property is in excellent condition, with luxurious features ensuring you have the most sophisticated lifestyle (fireplace, freestanding bathtub, airconditioning, double glazing, fitted wardrobes, glass doors, garage for 8 cars, etc.). Every detail ensures the highest quality living!