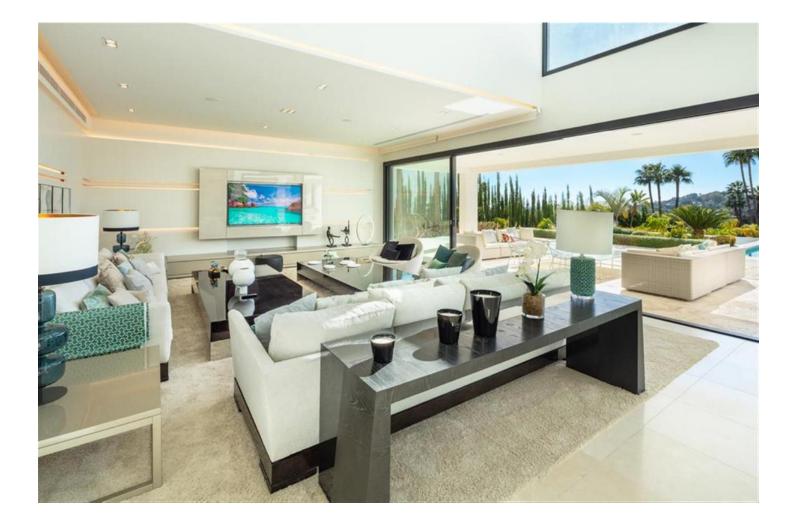

## Short Term Rental - House - Nueva Andalucía 20.000€ / Week

Distributed over 3 levels, this fabulous villa has 6 bedrooms, 6 super modern bathrooms and 2 toilets. It welcomes you into an impressive entrance hall with double-height ceiling, which leads to a large open-plan living area. The large, voguish living room is furnished with high-quality furniture and overlooks the subtropical garden. It is connected with an imposing dining area and a state-of-the-art sleek kitchen. The living and dining areas have direct access to the covered and uncovered terraces, with several chill-out and al fresco dining areas, and an infinity pool with a wow-factor. Upstairs, the villa welcomes you into spacious, serene bedrooms, overlooking the green carpets of Los Naranjos Golf. The lower level boasts an extra-large entertainment area with a TV room and the possibility to customize with more features. The outside area has been made to suit the most discerning tastes, as you can find remarkable terraces of 156 m<sup>2</sup>, a stylish sunken lounge, solarium, water features, landscaped areas and flowerbeds. This high-end property is in excellent condition, with luxurious features ensuring you have the most sophisticated lifestyle (fireplace, freestanding bathtub, airconditioning, double glazing, fitted wardrobes, glass doors, garage for 8 cars, etc.). Every detail ensures the highest quality living!