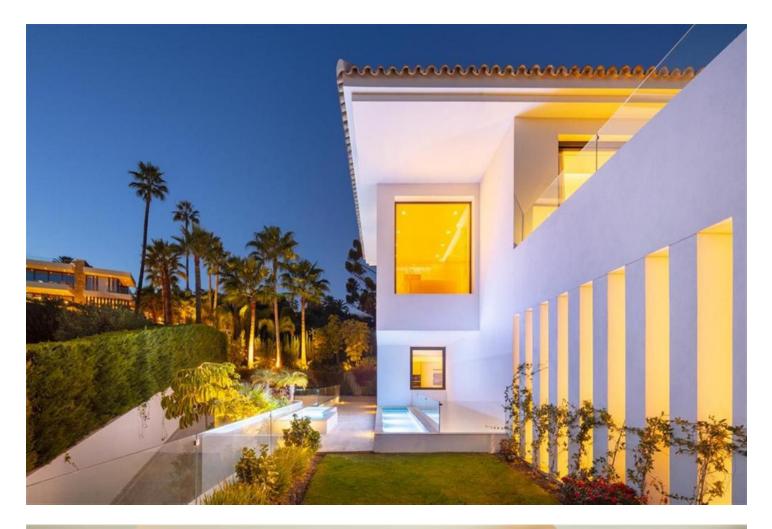

## Short Term Rental - House - Nueva Andalucía 20.000€ / Week

Distributed over 3 levels, this fabulous villa has 6 bedrooms, 6 super modern bathrooms and 2 toilets. It welcomes you into an impressive entrance hall with double-height ceiling, which leads to a large open-plan living area. The large, voguish living room is furnished with high-quality furniture and overlooks the subtropical garden. It is connected with an imposing dining area and a state-of-the-art sleek kitchen. The living and dining areas have direct access to the covered and uncovered terraces, with several chill-out and al fresco dining areas, and an infinity pool with a wow-factor. Upstairs, the villa welcomes you into spacious, serene bedrooms, overlooking the green carpets of Los Naranjos Golf. The lower level boasts an extra-large entertainment area with a TV room and the possibility to customize with more features. The outside area has been made to suit the most discerning tastes, as you can find remarkable terraces of 156 m<sup>2</sup>, a stylish sunken lounge, solarium, water features, landscaped areas and flowerbeds. This high-end property is in excellent condition, with luxurious features ensuring you have the most sophisticated lifestyle (fireplace, freestanding bathtub, airconditioning, double glazing, fitted wardrobes, glass doors, garage for 8 cars, etc.). Every detail ensures the highest quality living!