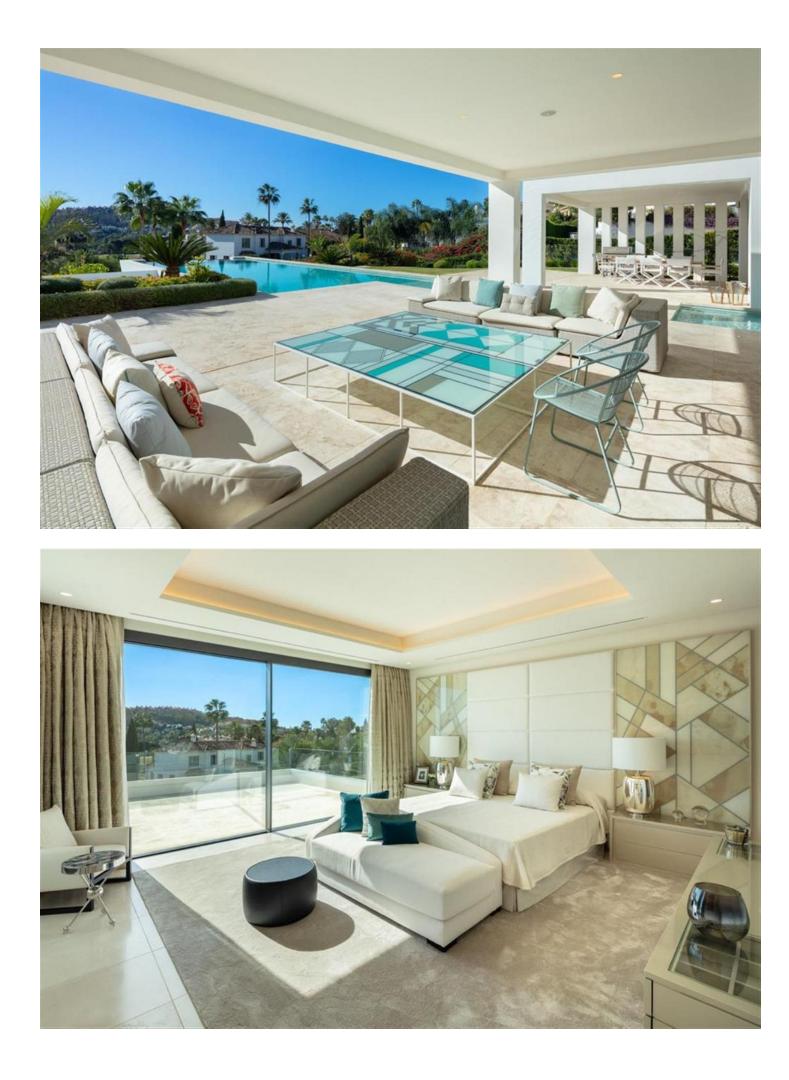

## Short Term Rental - House - Nueva Andalucía 20.000€ / Week

Distributed over 3 levels, this fabulous villa has 6 bedrooms, 6 super modern bathrooms and 2 toilets. It welcomes you into an impressive entrance hall with double-height ceiling, which leads to a large open-plan living area. The large, voguish living room is furnished with high-quality furniture and overlooks the subtropical garden. It is connected with an imposing dining area and a state-of-the-art sleek kitchen. The living and dining areas have direct access to the covered and uncovered terraces, with several chill-out and al fresco dining areas, and an infinity pool with a wow-factor. Upstairs, the villa welcomes you into spacious, serene bedrooms, overlooking the green carpets of Los Naranjos Golf. The lower level boasts an extra-large entertainment area with a TV room and the possibility to customize with more features. The outside area has been made to suit the most discerning tastes, as you can find remarkable terraces of 156 m<sup>2</sup>, a stylish sunken lounge, solarium, water features, landscaped areas and flowerbeds. This high-end property is in excellent condition, with luxurious features ensuring you have the most sophisticated lifestyle (fireplace, freestanding bathtub, airconditioning, double glazing, fitted wardrobes, glass doors, garage for 8 cars, etc.). Every detail ensures the highest quality living!