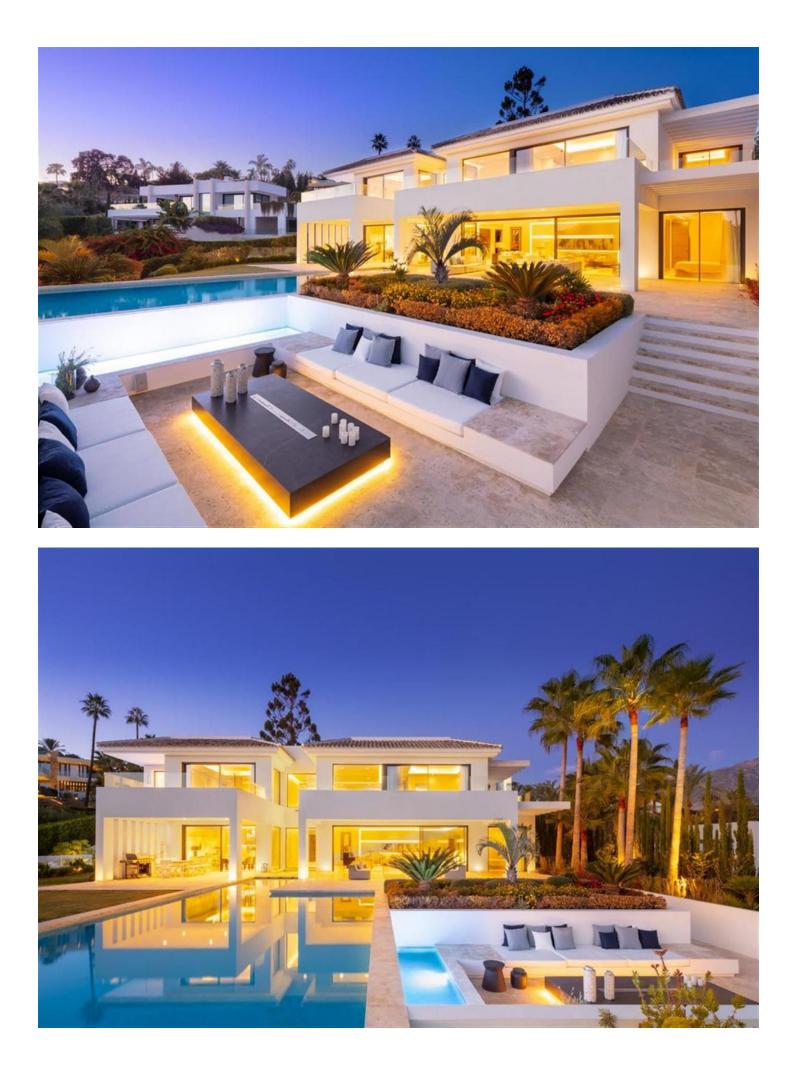

## Short Term Rental - House - Nueva Andalucía 20.000€ / Week

Distributed over 3 levels, this fabulous villa has 6 bedrooms, 6 super modern bathrooms and 2 toilets. It welcomes you into an impressive entrance hall with double-height ceiling, which leads to a large open-plan living area. The large, voguish living room is furnished with high-quality furniture and overlooks the subtropical garden. It is connected with an imposing dining area and a state-of-the-art sleek kitchen. The living and dining areas have direct access to the covered and uncovered terraces, with several chill-out and al fresco dining areas, and an infinity pool with a wow-factor. Upstairs, the villa welcomes you into spacious, serene bedrooms, overlooking the green carpets of Los Naranjos Golf. The lower level boasts an extra-large entertainment area with a TV room and the possibility to customize with more features. The outside area has been made to suit the most discerning tastes, as you can find remarkable terraces of 156 m<sup>2</sup>, a stylish sunken lounge, solarium, water features, landscaped areas and flowerbeds. This high-end property is in excellent condition, with luxurious features ensuring you have the most sophisticated lifestyle (fireplace, freestanding bathtub, airconditioning, double glazing, fitted wardrobes, glass doors, garage for 8 cars, etc.). Every detail ensures the highest quality living!