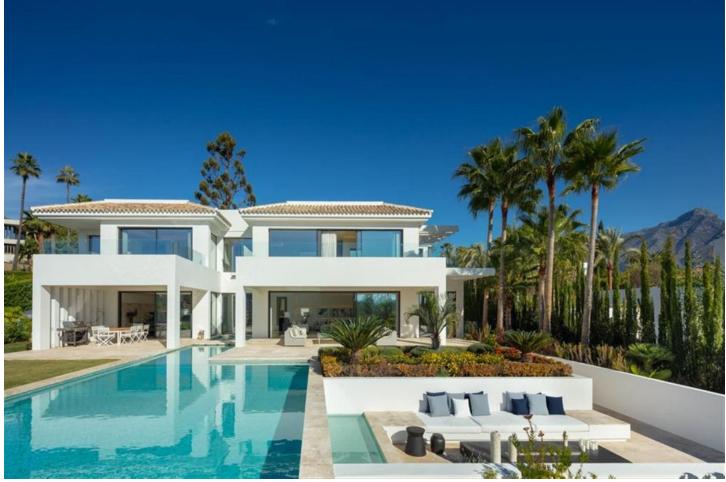

## Short Term Rental - House - Nueva Andalucía 20.000€ / Week

Distributed over 3 levels, this fabulous villa has 6 bedrooms, 6 super modern bathrooms and 2 toilets. It welcomes you into an impressive entrance hall with double-height ceiling, which leads to a large open-plan living area. The large, voguish living room is furnished with high-quality furniture and overlooks the subtropical garden. It is connected with an imposing dining area and a state-of-the-art sleek kitchen. The living and dining areas have direct access to the covered and uncovered terraces, with several chill-out and al fresco dining areas, and an infinity pool with a wow-factor. Upstairs, the villa welcomes you into spacious, serene bedrooms, overlooking the green carpets of Los Naranjos Golf. The lower level boasts an extra-large entertainment area with a TV room and the possibility to customize with more features. The outside area has been made to suit the most discerning tastes, as you can find remarkable terraces of 156 m<sup>2</sup>, a stylish sunken lounge, solarium, water features, landscaped areas and flowerbeds. This high-end property is in excellent condition, with luxurious features ensuring you have the most sophisticated lifestyle (fireplace, freestanding bathtub, airconditioning, double glazing, fitted wardrobes, glass doors, garage for 8 cars, etc.). Every detail ensures the highest quality living!