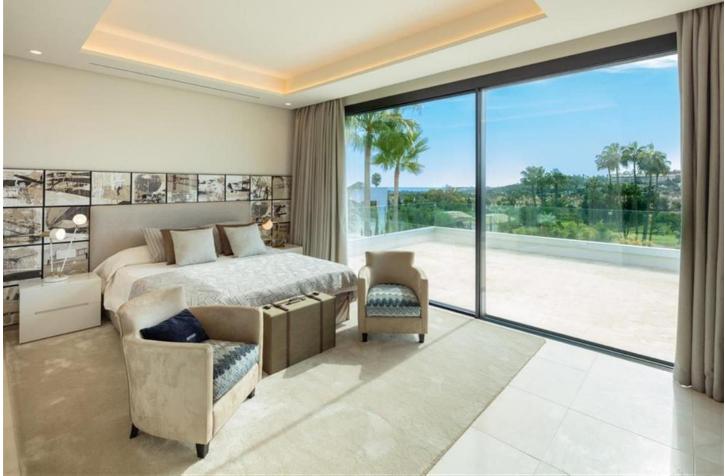

## Short Term Rental - House - Nueva Andalucía 20.000€ / Week

Distributed over 3 levels, this fabulous villa has 6 bedrooms, 6 super modern bathrooms and 2 toilets. It welcomes you into an impressive entrance hall with double-height ceiling, which leads to a large open-plan living area. The large, voguish living room is furnished with high-quality furniture and overlooks the subtropical garden. It is connected with an imposing dining area and a state-of-the-art sleek kitchen. The living and dining areas have direct access to the covered and uncovered terraces, with several chill-out and al fresco dining areas, and an infinity pool with a wow-factor. Upstairs, the villa welcomes you into spacious, serene bedrooms, overlooking the green carpets of Los Naranjos Golf. The lower level boasts an extra-large entertainment area with a TV room and the possibility to customize with more features. The outside area has been made to suit the most discerning tastes, as you can find remarkable terraces of 156 m<sup>2</sup>, a stylish sunken lounge, solarium, water features, landscaped areas and flowerbeds. This high-end property is in excellent condition, with luxurious features ensuring you have the most sophisticated lifestyle (fireplace, freestanding bathtub, airconditioning, double glazing, fitted wardrobes, glass doors, garage for 8 cars, etc.). Every detail ensures the highest quality living!