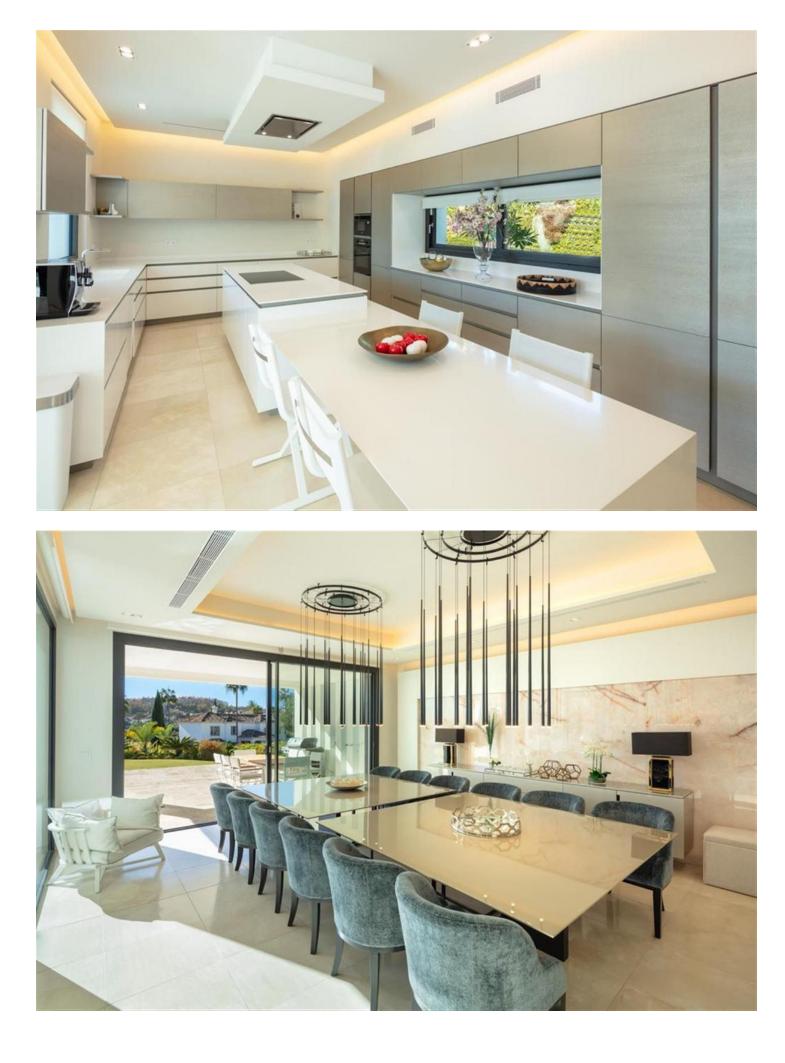

## Short Term Rental - House - Nueva Andalucía 20.000€ / Week

Distributed over 3 levels, this fabulous villa has 6 bedrooms, 6 super modern bathrooms and 2 toilets. It welcomes you into an impressive entrance hall with double-height ceiling, which leads to a large open-plan living area. The large, voguish living room is furnished with high-quality furniture and overlooks the subtropical garden. It is connected with an imposing dining area and a state-of-the-art sleek kitchen. The living and dining areas have direct access to the covered and uncovered terraces, with several chill-out and al fresco dining areas, and an infinity pool with a wow-factor. Upstairs, the villa welcomes you into spacious, serene bedrooms, overlooking the green carpets of Los Naranjos Golf. The lower level boasts an extra-large entertainment area with a TV room and the possibility to customize with more features. The outside area has been made to suit the most discerning tastes, as you can find remarkable terraces of 156 m<sup>2</sup>, a stylish sunken lounge, solarium, water features, landscaped areas and flowerbeds. This high-end property is in excellent condition, with luxurious features ensuring you have the most sophisticated lifestyle (fireplace, freestanding bathtub, airconditioning, double glazing, fitted wardrobes, glass doors, garage for 8 cars, etc.). Every detail ensures the highest quality living!