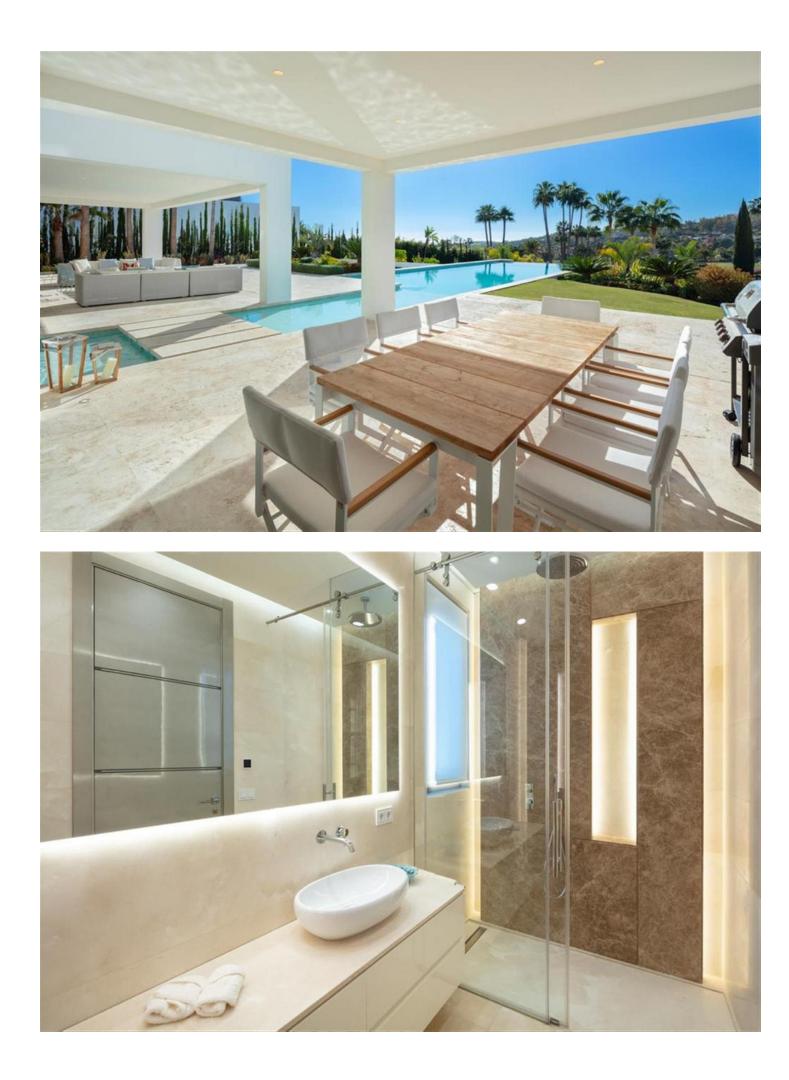

## Short Term Rental - House - Nueva Andalucía 20.000€ / Week

Distributed over 3 levels, this fabulous villa has 6 bedrooms, 6 super modern bathrooms and 2 toilets. It welcomes you into an impressive entrance hall with double-height ceiling, which leads to a large open-plan living area. The large, voguish living room is furnished with high-quality furniture and overlooks the subtropical garden. It is connected with an imposing dining area and a state-of-the-art sleek kitchen. The living and dining areas have direct access to the covered and uncovered terraces, with several chill-out and al fresco dining areas, and an infinity pool with a wow-factor. Upstairs, the villa welcomes you into spacious, serene bedrooms, overlooking the green carpets of Los Naranjos Golf. The lower level boasts an extra-large entertainment area with a TV room and the possibility to customize with more features. The outside area has been made to suit the most discerning tastes, as you can find remarkable terraces of 156 m<sup>2</sup>, a stylish sunken lounge, solarium, water features, landscaped areas and flowerbeds. This high-end property is in excellent condition, with luxurious features ensuring you have the most sophisticated lifestyle (fireplace, freestanding bathtub, airconditioning, double glazing, fitted wardrobes, glass doors, garage for 8 cars, etc.). Every detail ensures the highest quality living!