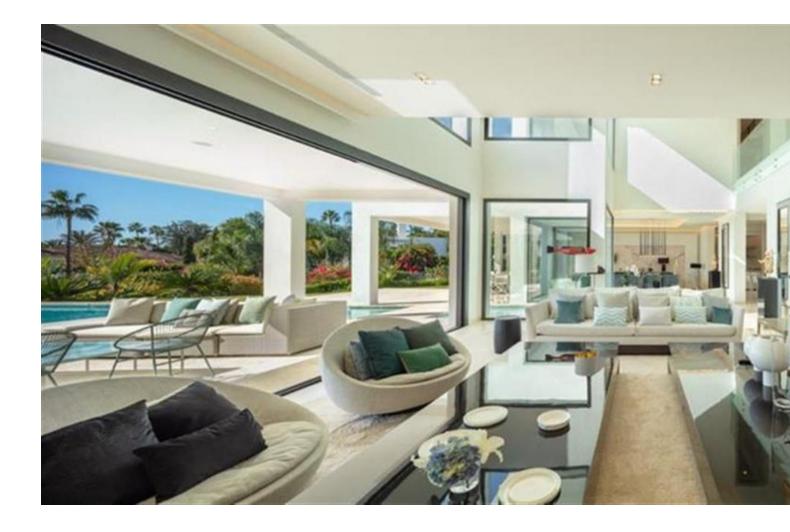

## Short Term Rental - House - Nueva Andalucía 20.000€ / Week

Distributed over 3 levels, this fabulous villa has 6 bedrooms, 6 super modern bathrooms and 2 toilets. It welcomes you into an impressive entrance hall with double-height ceiling, which leads to a large open-plan living area. The large, voguish living room is furnished with high-quality furniture and overlooks the subtropical garden. It is connected with an imposing dining area and a state-of-the-art sleek kitchen. The living and dining areas have direct access to the covered and uncovered terraces, with several chill-out and al fresco dining areas, and an infinity pool with a wow-factor. Upstairs, the villa welcomes you into spacious, serene bedrooms, overlooking the green carpets of Los Naranjos Golf. The lower level boasts an extra-large entertainment area with a TV room and the possibility to customize with more features. The outside area has been made to suit the most discerning tastes, as you can find remarkable terraces of 156 m<sup>2</sup>, a stylish sunken lounge, solarium, water features, landscaped areas and flowerbeds. This high-end property is in excellent condition, with luxurious features ensuring you have the most sophisticated lifestyle (fireplace, freestanding bathtub, airconditioning, double glazing, fitted wardrobes, glass doors, garage for 8 cars, etc.). Every detail ensures the highest quality living!