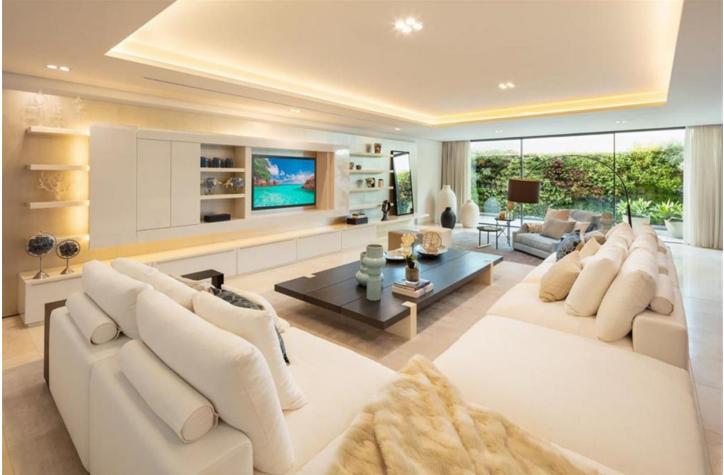

## Short Term Rental - House - Nueva Andalucía 20.000€ / Week

Distributed over 3 levels, this fabulous villa has 6 bedrooms, 6 super modern bathrooms and 2 toilets. It welcomes you into an impressive entrance hall with double-height ceiling, which leads to a large open-plan living area. The large, voguish living room is furnished with high-quality furniture and overlooks the subtropical garden. It is connected with an imposing dining area and a state-of-the-art sleek kitchen. The living and dining areas have direct access to the covered and uncovered terraces, with several chill-out and al fresco dining areas, and an infinity pool with a wow-factor. Upstairs, the villa welcomes you into spacious, serene bedrooms, overlooking the green carpets of Los Naranjos Golf. The lower level boasts an extra-large entertainment area with a TV room and the possibility to customize with more features. The outside area has been made to suit the most discerning tastes, as you can find remarkable terraces of 156 m<sup>2</sup>, a stylish sunken lounge, solarium, water features, landscaped areas and flowerbeds. This high-end property is in excellent condition, with luxurious features ensuring you have the most sophisticated lifestyle (fireplace, freestanding bathtub, airconditioning, double glazing, fitted wardrobes, glass doors, garage for 8 cars, etc.). Every detail ensures the highest quality living!