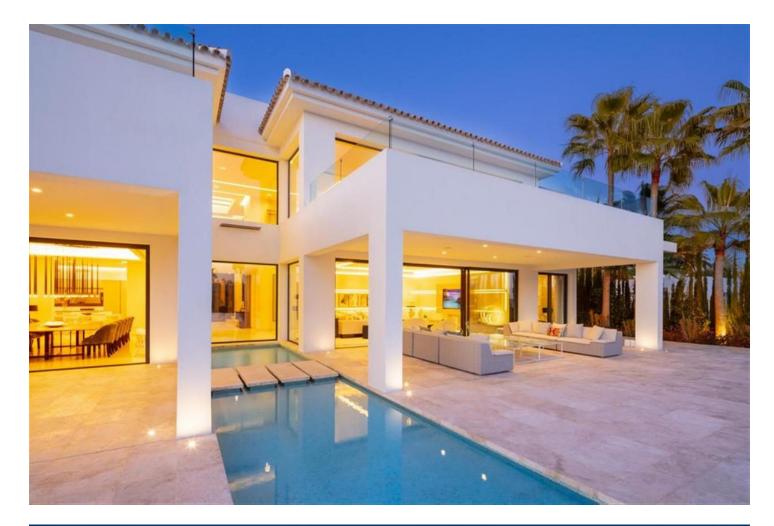

## Short Term Rental - House - Nueva Andalucía 20.000€ / Week

Distributed over 3 levels, this fabulous villa has 6 bedrooms, 6 super modern bathrooms and 2 toilets. It welcomes you into an impressive entrance hall with double-height ceiling, which leads to a large open-plan living area. The large, voguish living room is furnished with high-quality furniture and overlooks the subtropical garden. It is connected with an imposing dining area and a state-of-the-art sleek kitchen. The living and dining areas have direct access to the covered and uncovered terraces, with several chill-out and al fresco dining areas, and an infinity pool with a wow-factor. Upstairs, the villa welcomes you into spacious, serene bedrooms, overlooking the green carpets of Los Naranjos Golf. The lower level boasts an extra-large entertainment area with a TV room and the possibility to customize with more features. The outside area has been made to suit the most discerning tastes, as you can find remarkable terraces of 156 m<sup>2</sup>, a stylish sunken lounge, solarium, water features, landscaped areas and flowerbeds. This high-end property is in excellent condition, with luxurious features ensuring you have the most sophisticated lifestyle (fireplace, freestanding bathtub, airconditioning, double glazing, fitted wardrobes, glass doors, garage for 8 cars, etc.). Every detail ensures the highest quality living!