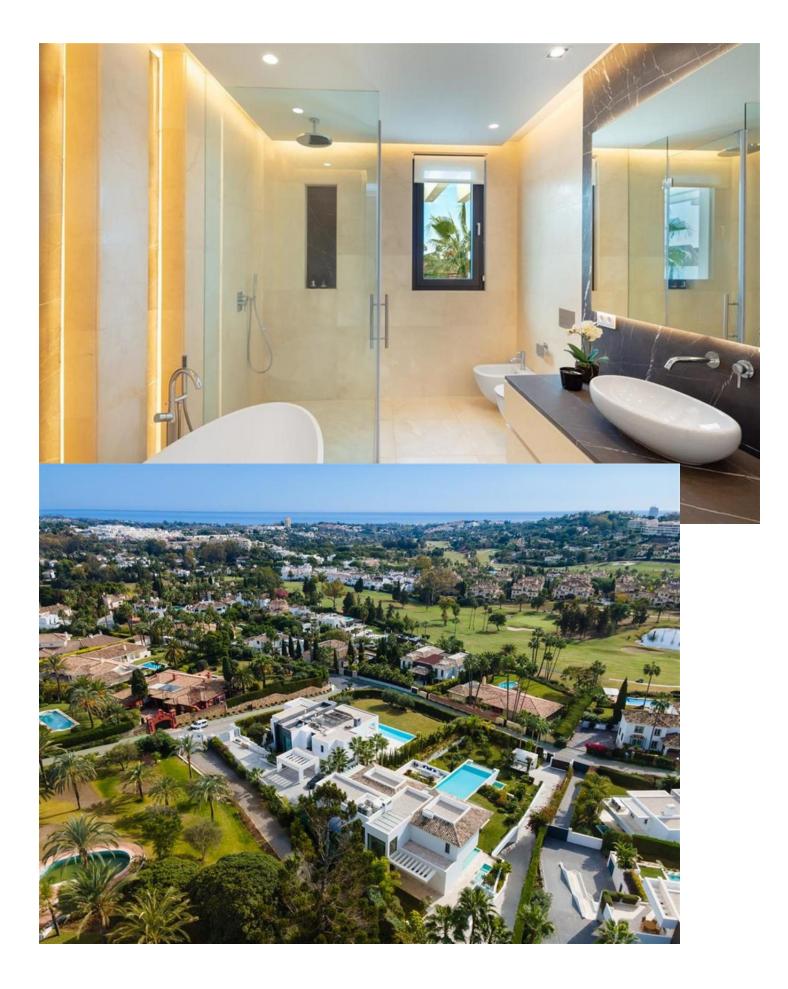

## Short Term Rental - House - Nueva Andalucía 20.000€ / Week

Distributed over 3 levels, this fabulous villa has 6 bedrooms, 6 super modern bathrooms and 2 toilets. It welcomes you into an impressive entrance hall with double-height ceiling, which leads to a large open-plan living area. The large, voguish living room is furnished with high-quality furniture and overlooks the subtropical garden. It is connected with an imposing dining area and a state-of-the-art sleek kitchen. The living and dining areas have direct access to the covered and uncovered terraces, with several chill-out and al fresco dining areas, and an infinity pool with a wow-factor. Upstairs, the villa welcomes you into spacious, serene bedrooms, overlooking the green carpets of Los Naranjos Golf. The lower level boasts an extra-large entertainment area with a TV room and the possibility to customize with more features. The outside area has been made to suit the most discerning tastes, as you can find remarkable terraces of 156 m<sup>2</sup>, a stylish sunken lounge, solarium, water features, landscaped areas and flowerbeds. This high-end property is in excellent condition, with luxurious features ensuring you have the most sophisticated lifestyle (fireplace, freestanding bathtub, airconditioning, double glazing, fitted wardrobes, glass doors, garage for 8 cars, etc.). Every detail ensures the highest quality living!