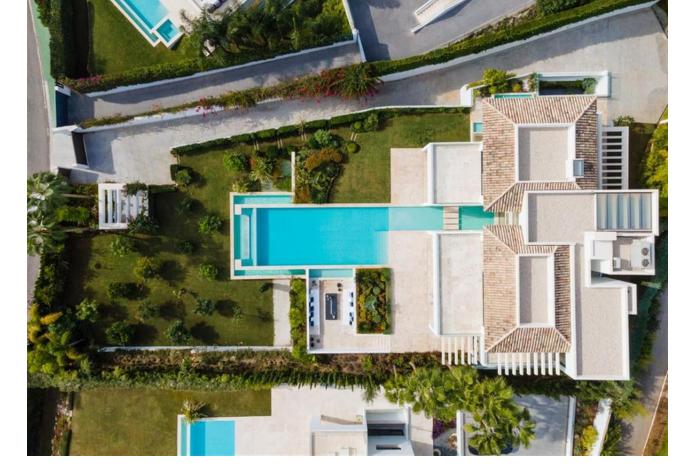

## Short Term Rental - House - Nueva Andalucía 20.000€ / Week

Distributed over 3 levels, this fabulous villa has 6 bedrooms, 6 super modern bathrooms and 2 toilets. It welcomes you into an impressive entrance hall with double-height ceiling, which leads to a large open-plan living area. The large, voguish living room is furnished with high-quality furniture and overlooks the subtropical garden. It is connected with an imposing dining area and a state-of-the-art sleek kitchen. The living and dining areas have direct access to the covered and uncovered terraces, with several chill-out and al fresco dining areas, and an infinity pool with a wow-factor. Upstairs, the villa welcomes you into spacious, serene bedrooms, overlooking the green carpets of Los Naranjos Golf. The lower level boasts an extra-large entertainment area with a TV room and the possibility to customize with more features. The outside area has been made to suit the most discerning tastes, as you can find remarkable terraces of 156 m<sup>2</sup>, a stylish sunken lounge, solarium, water features, landscaped areas and flowerbeds. This high-end property is in excellent condition, with luxurious features ensuring you have the most sophisticated lifestyle (fireplace, freestanding bathtub, airconditioning, double glazing, fitted wardrobes, glass doors, garage for 8 cars, etc.). Every detail ensures the highest quality living!