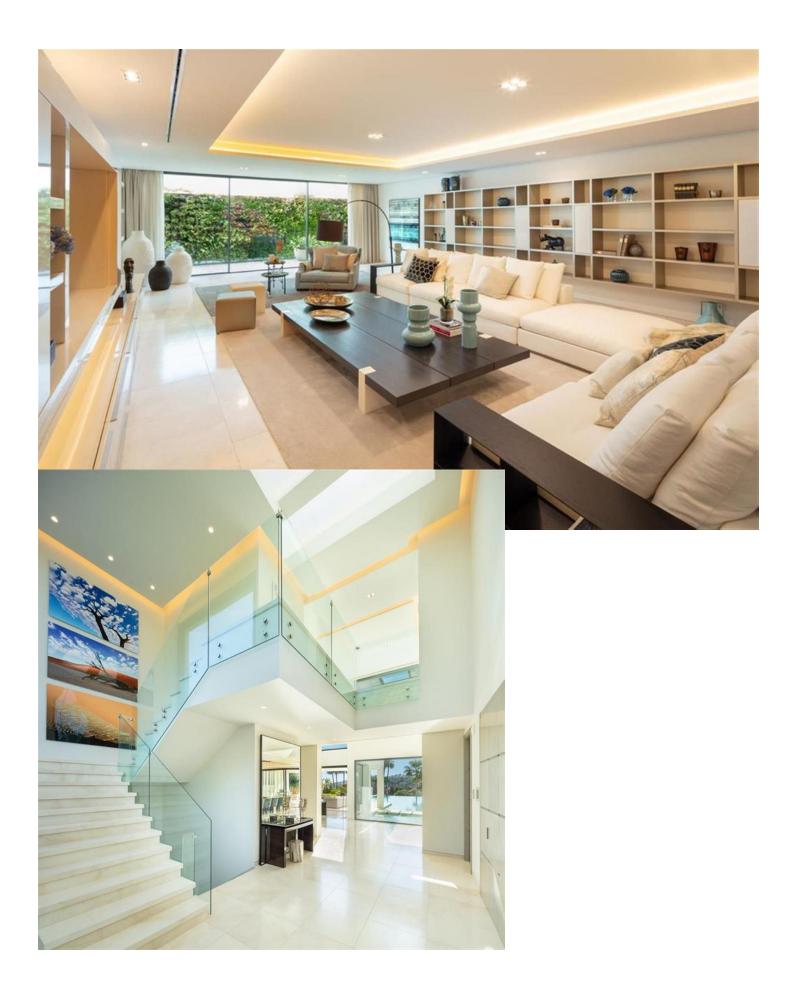

## Short Term Rental - House - Nueva Andalucía 20.000€ / Week

Distributed over 3 levels, this fabulous villa has 6 bedrooms, 6 super modern bathrooms and 2 toilets. It welcomes you into an impressive entrance hall with double-height ceiling, which leads to a large open-plan living area. The large, voguish living room is furnished with high-quality furniture and overlooks the subtropical garden. It is connected with an imposing dining area and a state-of-the-art sleek kitchen. The living and dining areas have direct access to the covered and uncovered terraces, with several chill-out and al fresco dining areas, and an infinity pool with a wow-factor. Upstairs, the villa welcomes you into spacious, serene bedrooms, overlooking the green carpets of Los Naranjos Golf. The lower level boasts an extra-large entertainment area with a TV room and the possibility to customize with more features. The outside area has been made to suit the most discerning tastes, as you can find remarkable terraces of 156 m<sup>2</sup>, a stylish sunken lounge, solarium, water features, landscaped areas and flowerbeds. This high-end property is in excellent condition, with luxurious features ensuring you have the most sophisticated lifestyle (fireplace, freestanding bathtub, airconditioning, double glazing, fitted wardrobes, glass doors, garage for 8 cars, etc.). Every detail ensures the highest quality living!