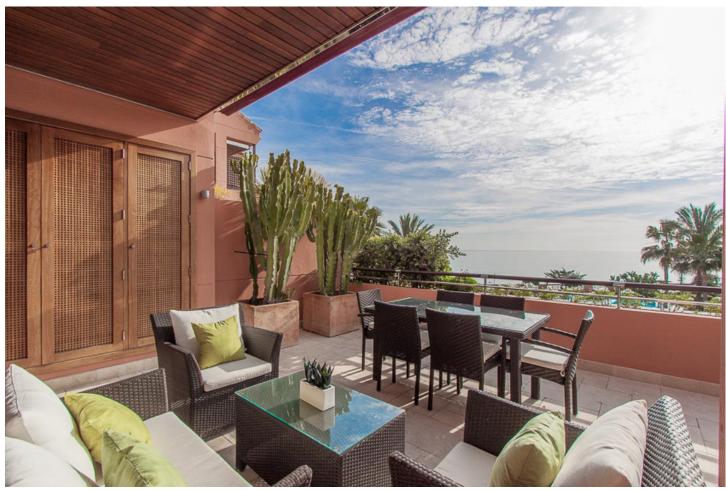

## Short Term Rental - Apartment - Puerto Banús 4.500€ / Week

Puerto Banús Apartment

2

2.5

171 m2

Exceptional beachfront two bedroom en-suite luxury apartment located within the 24 hour guard gated community, Malibu. South facing, this magnificent holiday rental boasts an abundance of light and consists of; a private lift lobby leading to the ample main entrance hall with guest powder room and accessing all of the living and bedrooms. The main terrace both covered and enjoying amazing sea views and is overlooking the beautiful tropical gardens and swimming pools (one heated lap pool and one free form marine pool). Private garage parking for two cars and the community features a state-of-the-art GYM with two jacuzzis, sauna and steam room. Available for holiday rental on a weekly basis. Enquire for availability, early bookings are recommended.