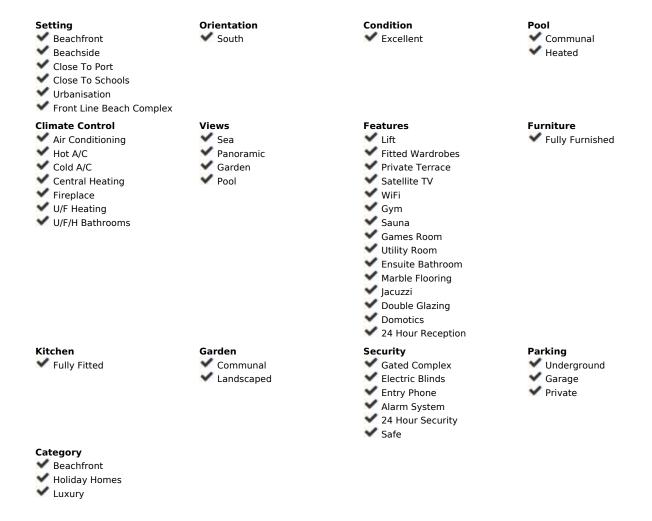

## Short Term Rental - Apartment - Puerto Banús 4.500€ / Week

Puerto Banús Apartment

2

2.5

171 m2

Exceptional beachfront two bedroom en-suite luxury apartment located within the 24 hour guard gated community, Malibu. South facing, this magnificent holiday rental boasts an abundance of light and consists of; a private lift lobby leading to the ample main entrance hall with guest powder room and accessing all of the living and bedrooms. The main terrace both covered and enjoying amazing sea views and is overlooking the beautiful tropical gardens and swimming pools (one heated lap pool and one free form marine pool). Private garage parking for two cars and the community features a state-of-the-art GYM with two jacuzzis, sauna and steam room. Available for holiday rental on a weekly basis. Enquire for availability, early bookings are recommended.