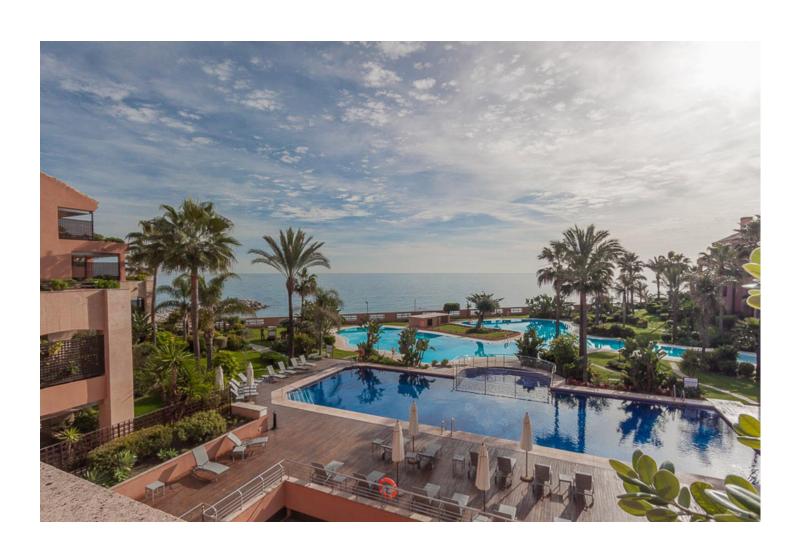

## Short Term Rental - Apartment - Puerto Banús 4.500€ / Week

Puerto Banús Apartment

2

2.5

171 m2

Exceptional beachfront two bedroom en-suite luxury apartment located within the 24 hour guard gated community, Malibu. South facing, this magnificent holiday rental boasts an abundance of light and consists of; a private lift lobby leading to the ample main entrance hall with guest powder room and accessing all of the living and bedrooms. The main terrace both covered and enjoying amazing sea views and is overlooking the beautiful tropical gardens and swimming pools (one heated lap pool and one free form marine pool). Private garage parking for two cars and the community features a state-of-the-art GYM with two jacuzzis, sauna and steam room. Available for holiday rental on a weekly basis. Enquire for availability, early bookings are recommended.