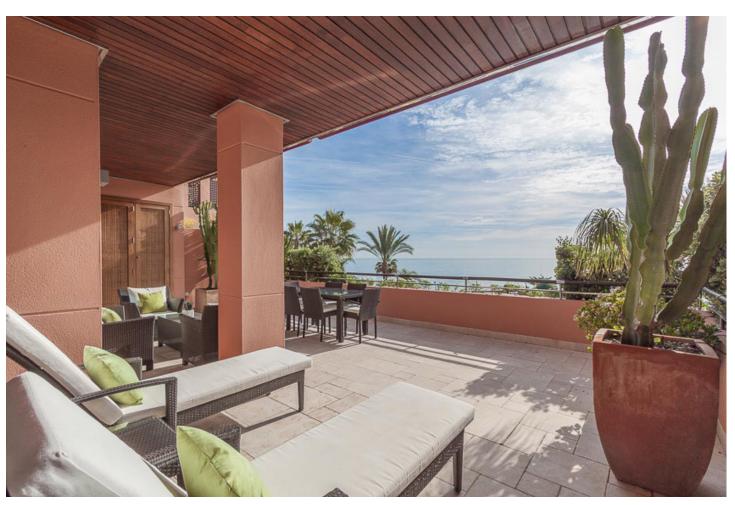

## Short Term Rental - Apartment - Puerto Banús 4.500€ / Week

Puerto Banús Apartment

2

2.5

171 m2

Exceptional beachfront two bedroom en-suite luxury apartment located within the 24 hour guard gated community, Malibu. South facing, this magnificent holiday rental boasts an abundance of light and consists of; a private lift lobby leading to the ample main entrance hall with guest powder room and accessing all of the living and bedrooms. The main terrace both covered and enjoying amazing sea views and is overlooking the beautiful tropical gardens and swimming pools (one heated lap pool and one free form marine pool). Private garage parking for two cars and the community features a state-of-the-art GYM with two jacuzzis, sauna and steam room. Available for holiday rental on a weekly basis. Enquire for availability, early bookings are recommended.