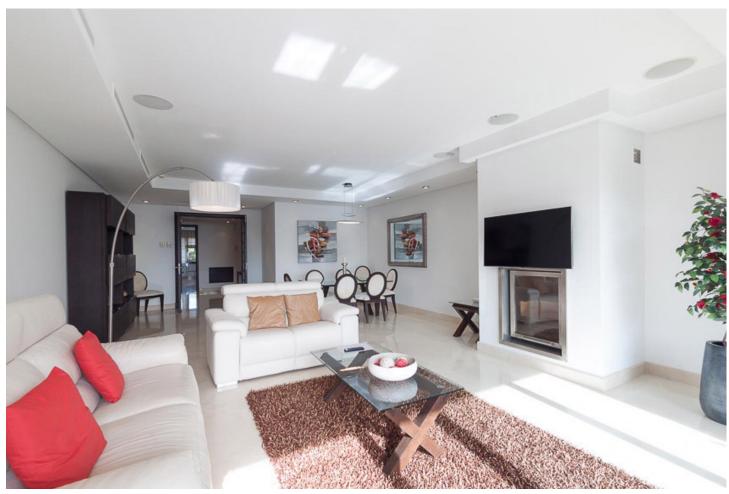

## Short Term Rental - Apartment - Puerto Banús 4.500€ / Week

Puerto Banús Apartment

2

2.5

171 m2

Exceptional beachfront two bedroom en-suite luxury apartment located within the 24 hour guard gated community, Malibu. South facing, this magnificent holiday rental boasts an abundance of light and consists of; a private lift lobby leading to the ample main entrance hall with guest powder room and accessing all of the living and bedrooms. The main terrace both covered and enjoying amazing sea views and is overlooking the beautiful tropical gardens and swimming pools (one heated lap pool and one free form marine pool). Private garage parking for two cars and the community features a state-of-the-art GYM with two jacuzzis, sauna and steam room. Available for holiday rental on a weekly basis. Enquire for availability, early bookings are recommended.