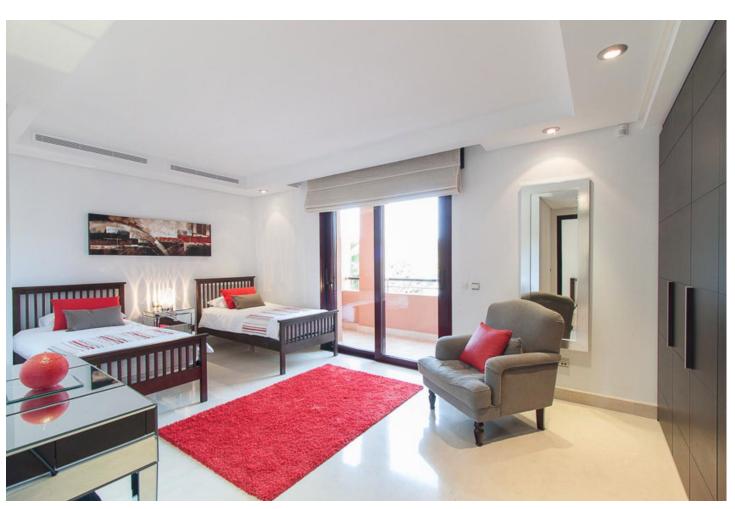

## Short Term Rental - Apartment - Puerto Banús 4.500€ / Week

Puerto Banús Apartment

2

2.5

171 m2

Exceptional beachfront two bedroom en-suite luxury apartment located within the 24 hour guard gated community, Malibu. South facing, this magnificent holiday rental boasts an abundance of light and consists of; a private lift lobby leading to the ample main entrance hall with guest powder room and accessing all of the living and bedrooms. The main terrace both covered and enjoying amazing sea views and is overlooking the beautiful tropical gardens and swimming pools (one heated lap pool and one free form marine pool). Private garage parking for two cars and the community features a state-of-the-art GYM with two jacuzzis, sauna and steam room. Available for holiday rental on a weekly basis. Enquire for availability, early bookings are recommended.