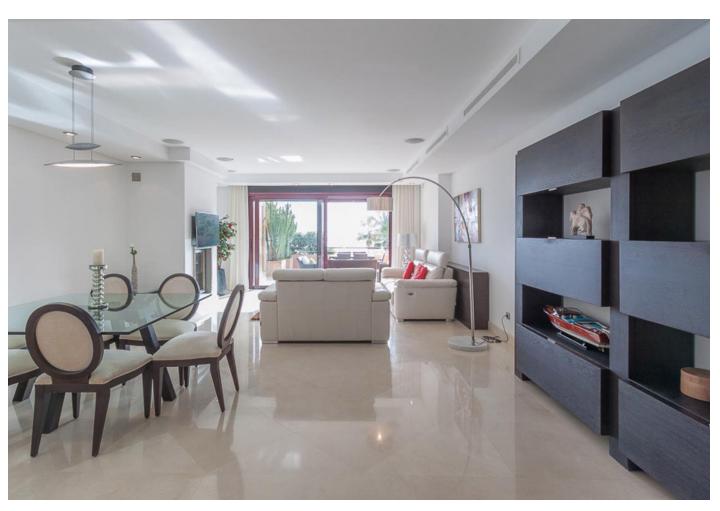

## Short Term Rental - Apartment - Puerto Banús 4.500€ / Week

Puerto Banús Apartment

2

2.5

171 m2

Exceptional beachfront two bedroom en-suite luxury apartment located within the 24 hour guard gated community, Malibu. South facing, this magnificent holiday rental boasts an abundance of light and consists of; a private lift lobby leading to the ample main entrance hall with guest powder room and accessing all of the living and bedrooms. The main terrace both covered and enjoying amazing sea views and is overlooking the beautiful tropical gardens and swimming pools (one heated lap pool and one free form marine pool). Private garage parking for two cars and the community features a state-of-the-art GYM with two jacuzzis, sauna and steam room. Available for holiday rental on a weekly basis. Enquire for availability, early bookings are recommended.