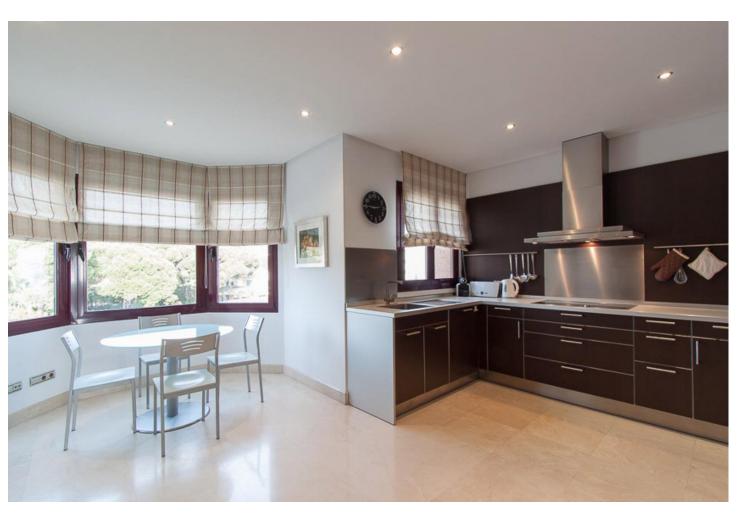

## Short Term Rental - Apartment - Puerto Banús 4.500€ / Week

Puerto Banús Apartment

2

2.5

171 m2

Exceptional beachfront two bedroom en-suite luxury apartment located within the 24 hour guard gated community, Malibu. South facing, this magnificent holiday rental boasts an abundance of light and consists of; a private lift lobby leading to the ample main entrance hall with guest powder room and accessing all of the living and bedrooms. The main terrace both covered and enjoying amazing sea views and is overlooking the beautiful tropical gardens and swimming pools (one heated lap pool and one free form marine pool). Private garage parking for two cars and the community features a state-of-the-art GYM with two jacuzzis, sauna and steam room. Available for holiday rental on a weekly basis. Enquire for availability, early bookings are recommended.