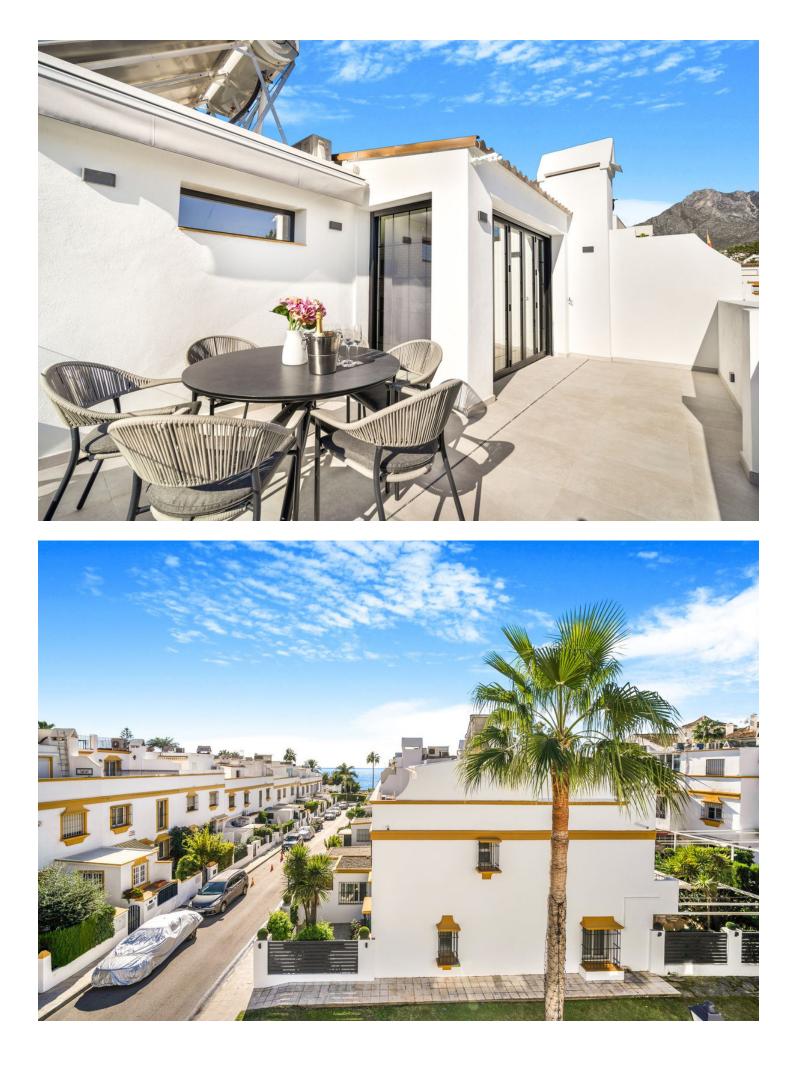

## Short Term Rental - House - Marbella 2.860€ / Week

Just meters from the beautiful sandy Casablanca Beach and set in the heart of Marbella's prestigious Golden Mile, Casa Julieta is a wonderful five-bedroom townhouse with accommodation for nine guests. This charming townhouse has been thoroughly renovated by the current owners to provide stunning, spacious, and superbly well-appointed accommodation over three floors. The lounge and separate dining area are luxurious and elegant, with French doors leading to a private terrace featuring a comfortable seating area, an outdoor dining table, and a BBQ. The terrace can be completely covered if shade is required. The kitchen is superbly equipped with every conceivable facility, even down to a Nespresso coffee machine! Also on the ground floor is a single bedroom and bathroom with a walk-in shower, which also serves as a guest cloakroom. On the first floor is a huge master bedroom with a separate dressing area and a walk-in shower room. On this floor, there are two further large and beautifully decorated bedrooms that share an impressive family shower room. On the upper level is another double guest bedroom with its own bathroom and an upper living room with a kitchenette, providing access to the roof terrace, where guests can enjoy amazing views of the beach and sea, as well as a comfortable dining area. The location of Casa Julieta is perfect for enjoying all that Marbella has to offer: Within easy walking distance along the Paseo Maritimo (beach promenade) is the port and old town of Marbella with its' traditional bars and restaurants and to the west is the world famous Marbella Club. A little further on is the Puente Romano Hotel and Spa, undoubtedly the most fashionable area of Marbella and here you can chill out and relax or rub shoulders with the rich and famous depending on your mood. Puerto Banús with its glamorous boutiques, superyachts and superb nightlife is a little further on.