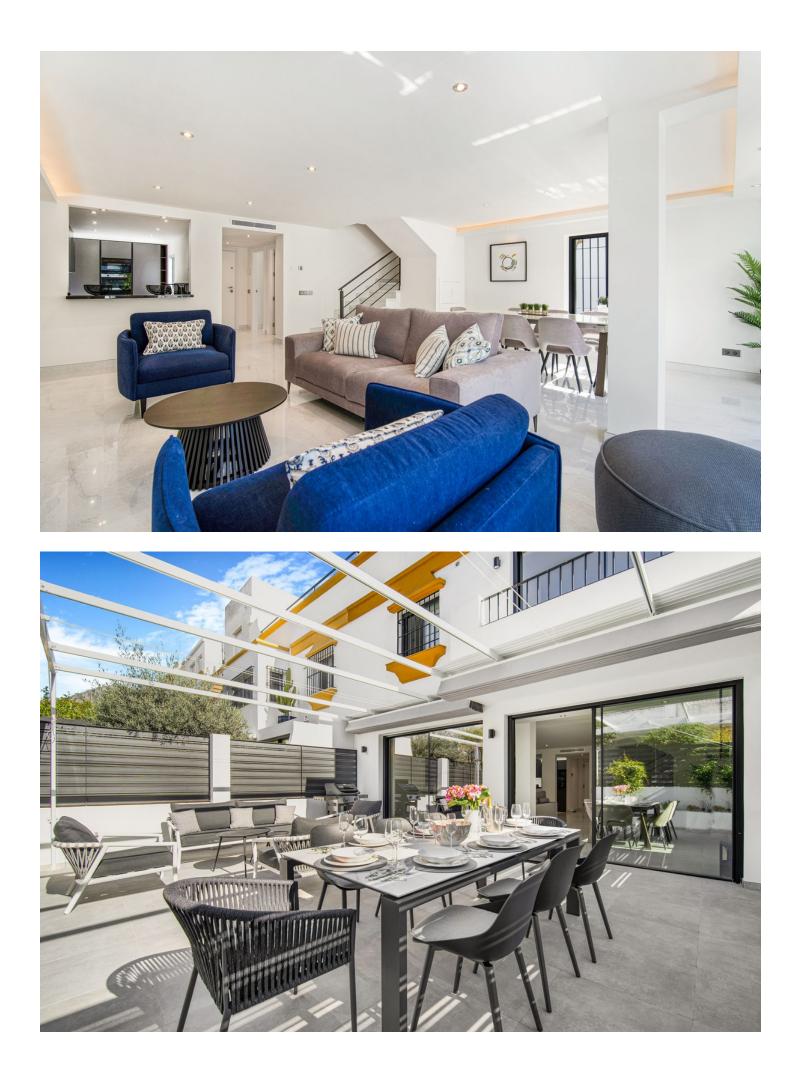

## Short Term Rental - House - Marbella 2.860€ / Week

Just meters from the beautiful sandy Casablanca Beach and set in the heart of Marbella's prestigious Golden Mile, Casa Julieta is a wonderful five-bedroom townhouse with accommodation for nine guests. This charming townhouse has been thoroughly renovated by the current owners to provide stunning, spacious, and superbly well-appointed accommodation over three floors. The lounge and separate dining area are luxurious and elegant, with French doors leading to a private terrace featuring a comfortable seating area, an outdoor dining table, and a BBQ. The terrace can be completely covered if shade is required. The kitchen is superbly equipped with every conceivable facility, even down to a Nespresso coffee machine! Also on the ground floor is a single bedroom and bathroom with a walk-in shower, which also serves as a guest cloakroom. On the first floor is a huge master bedroom with a separate dressing area and a walk-in shower room. On this floor, there are two further large and beautifully decorated bedrooms that share an impressive family shower room. On the upper level is another double guest bedroom with its own bathroom and an upper living room with a kitchenette, providing access to the roof terrace, where guests can enjoy amazing views of the beach and sea, as well as a comfortable dining area. The location of Casa Julieta is perfect for enjoying all that Marbella has to offer: Within easy walking distance along the Paseo Maritimo (beach promenade) is the port and old town of Marbella with its' traditional bars and restaurants and to the west is the world famous Marbella Club. A little further on is the Puente Romano Hotel and Spa, undoubtedly the most fashionable area of Marbella and here you can chill out and relax or rub shoulders with the rich and famous depending on your mood. Puerto Banús with its glamorous boutiques, superyachts and superb nightlife is a little further on.