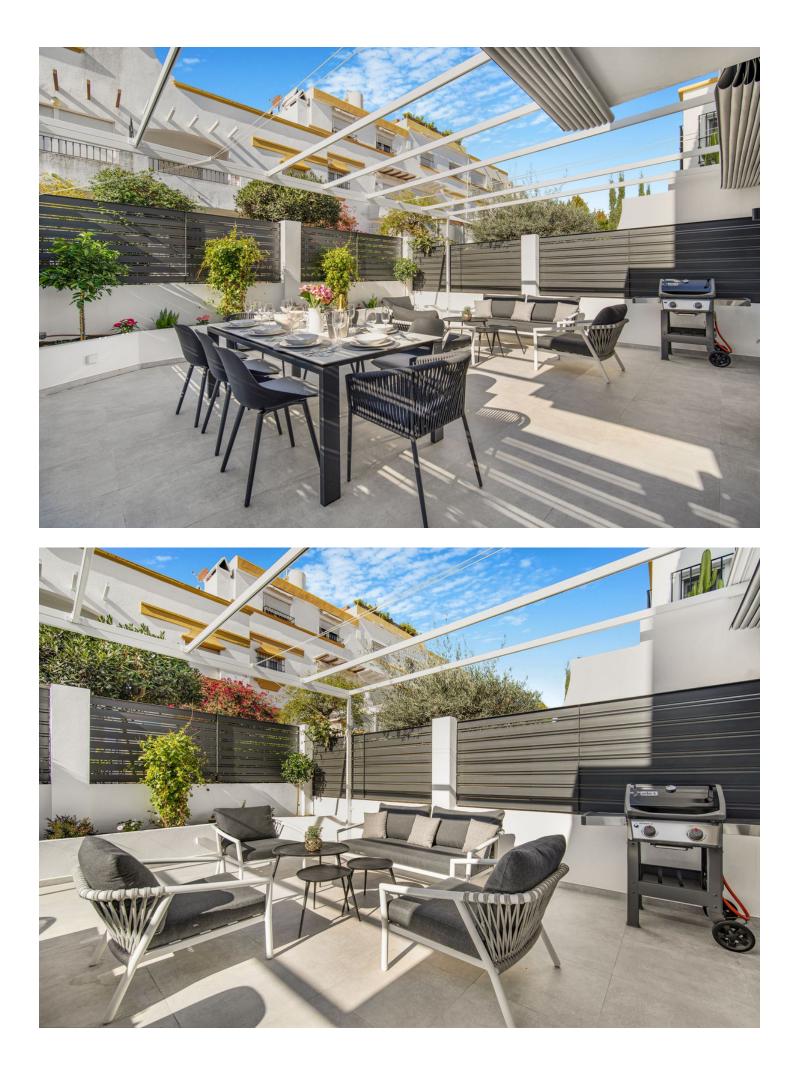

## Short Term Rental - House - Marbella 2.860€ / Week

Just meters from the beautiful sandy Casablanca Beach and set in the heart of Marbella's prestigious Golden Mile, Casa Julieta is a wonderful five-bedroom townhouse with accommodation for nine guests. This charming townhouse has been thoroughly renovated by the current owners to provide stunning, spacious, and superbly well-appointed accommodation over three floors. The lounge and separate dining area are luxurious and elegant, with French doors leading to a private terrace featuring a comfortable seating area, an outdoor dining table, and a BBQ. The terrace can be completely covered if shade is required. The kitchen is superbly equipped with every conceivable facility, even down to a Nespresso coffee machine! Also on the ground floor is a single bedroom and bathroom with a walk-in shower, which also serves as a guest cloakroom. On the first floor is a huge master bedroom with a separate dressing area and a walk-in shower room. On this floor, there are two further large and beautifully decorated bedrooms that share an impressive family shower room. On the upper level is another double guest bedroom with its own bathroom and an upper living room with a kitchenette, providing access to the roof terrace, where guests can enjoy amazing views of the beach and sea, as well as a comfortable dining area. The location of Casa Julieta is perfect for enjoying all that Marbella has to offer: Within easy walking distance along the Paseo Maritimo (beach promenade) is the port and old town of Marbella with its' traditional bars and restaurants and to the west is the world famous Marbella Club. A little further on is the Puente Romano Hotel and Spa, undoubtedly the most fashionable area of Marbella and here you can chill out and relax or rub shoulders with the rich and famous depending on your mood. Puerto Banús with its glamorous boutiques, superyachts and superb nightlife is a little further on.