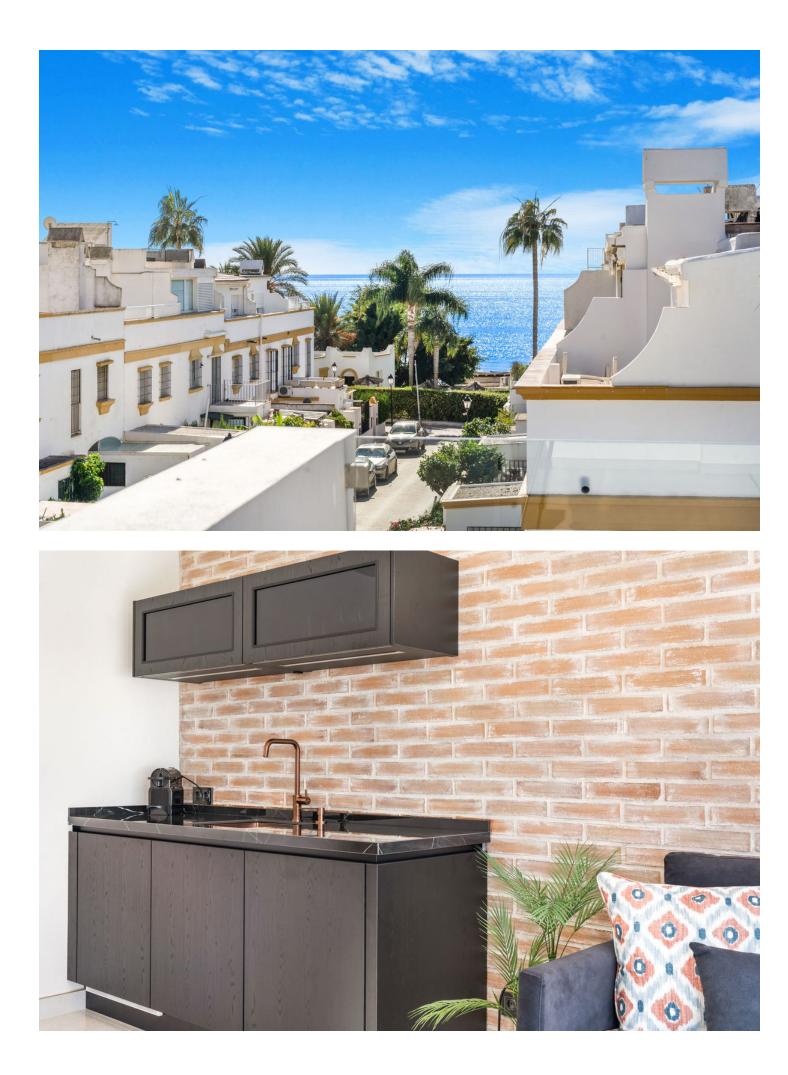

## Short Term Rental - House - Marbella 2.860€ / Week

Just meters from the beautiful sandy Casablanca Beach and set in the heart of Marbella's prestigious Golden Mile, Casa Julieta is a wonderful five-bedroom townhouse with accommodation for nine guests. This charming townhouse has been thoroughly renovated by the current owners to provide stunning, spacious, and superbly well-appointed accommodation over three floors. The lounge and separate dining area are luxurious and elegant, with French doors leading to a private terrace featuring a comfortable seating area, an outdoor dining table, and a BBQ. The terrace can be completely covered if shade is required. The kitchen is superbly equipped with every conceivable facility, even down to a Nespresso coffee machine! Also on the ground floor is a single bedroom and bathroom with a walk-in shower, which also serves as a guest cloakroom. On the first floor is a huge master bedroom with a separate dressing area and a walk-in shower room. On this floor, there are two further large and beautifully decorated bedrooms that share an impressive family shower room. On the upper level is another double guest bedroom with its own bathroom and an upper living room with a kitchenette, providing access to the roof terrace, where guests can enjoy amazing views of the beach and sea, as well as a comfortable dining area. The location of Casa Julieta is perfect for enjoying all that Marbella has to offer: Within easy walking distance along the Paseo Maritimo (beach promenade) is the port and old town of Marbella with its' traditional bars and restaurants and to the west is the world famous Marbella Club. A little further on is the Puente Romano Hotel and Spa, undoubtedly the most fashionable area of Marbella and here you can chill out and relax or rub shoulders with the rich and famous depending on your mood. Puerto Banús with its glamorous boutiques, superyachts and superb nightlife is a little further on.