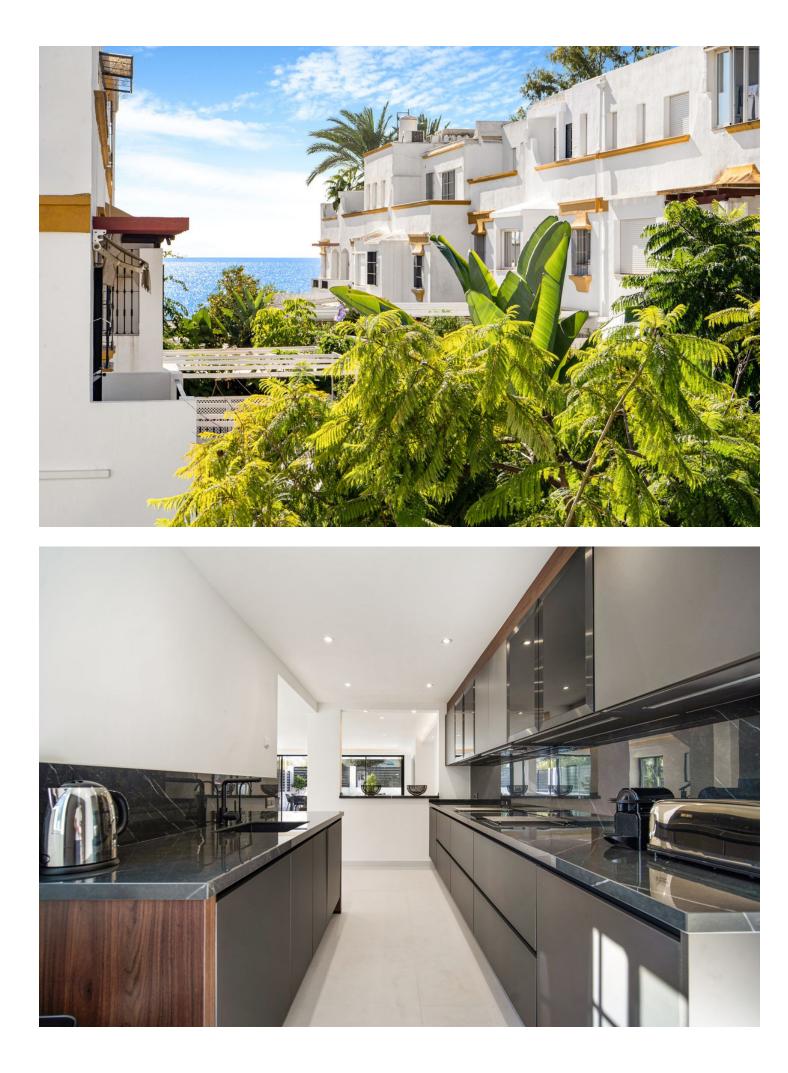

## Short Term Rental - House - Marbella 2.860€ / Week

Just meters from the beautiful sandy Casablanca Beach and set in the heart of Marbella's prestigious Golden Mile, Casa Julieta is a wonderful five-bedroom townhouse with accommodation for nine guests. This charming townhouse has been thoroughly renovated by the current owners to provide stunning, spacious, and superbly well-appointed accommodation over three floors. The lounge and separate dining area are luxurious and elegant, with French doors leading to a private terrace featuring a comfortable seating area, an outdoor dining table, and a BBQ. The terrace can be completely covered if shade is required. The kitchen is superbly equipped with every conceivable facility, even down to a Nespresso coffee machine! Also on the ground floor is a single bedroom and bathroom with a walk-in shower, which also serves as a guest cloakroom. On the first floor is a huge master bedroom with a separate dressing area and a walk-in shower room. On this floor, there are two further large and beautifully decorated bedrooms that share an impressive family shower room. On the upper level is another double guest bedroom with its own bathroom and an upper living room with a kitchenette, providing access to the roof terrace, where guests can enjoy amazing views of the beach and sea, as well as a comfortable dining area. The location of Casa Julieta is perfect for enjoying all that Marbella has to offer: Within easy walking distance along the Paseo Maritimo (beach promenade) is the port and old town of Marbella with its' traditional bars and restaurants and to the west is the world famous Marbella Club. A little further on is the Puente Romano Hotel and Spa, undoubtedly the most fashionable area of Marbella and here you can chill out and relax or rub shoulders with the rich and famous depending on your mood. Puerto Banús with its glamorous boutiques, superyachts and superb nightlife is a little further on.