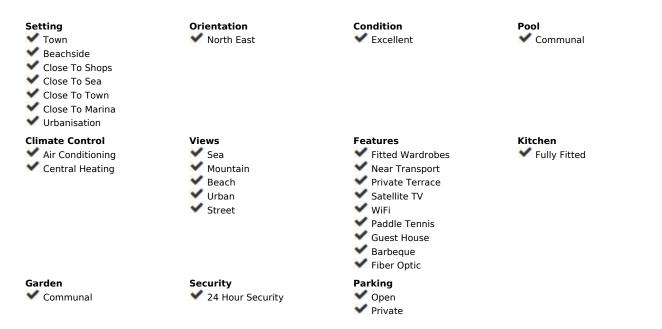

## Short Term Rental - House - Marbella 2.860€ / Week

Just meters from the beautiful sandy Casablanca Beach and set in the heart of Marbella's prestigious Golden Mile, Casa Julieta is a wonderful five-bedroom townhouse with accommodation for nine guests. This charming townhouse has been thoroughly renovated by the current owners to provide stunning, spacious, and superbly well-appointed accommodation over three floors. The lounge and separate dining area are luxurious and elegant, with French doors leading to a private terrace featuring a comfortable seating area, an outdoor dining table, and a BBQ. The terrace can be completely covered if shade is required. The kitchen is superbly equipped with every conceivable facility, even down to a Nespresso coffee machine! Also on the ground floor is a single bedroom and bathroom with a walk-in shower, which also serves as a guest cloakroom. On the first floor is a huge master bedroom with a separate dressing area and a walk-in shower room. On this floor, there are two further large and beautifully decorated bedrooms that share an impressive family shower room. On the upper level is another double guest bedroom with its own bathroom and an upper living room with a kitchenette, providing access to the roof terrace, where guests can enjoy amazing views of the beach and sea, as well as a comfortable dining area. The location of Casa Julieta is perfect for enjoying all that Marbella has to offer: Within easy walking distance along the Paseo Maritimo (beach promenade) is the port and old town of Marbella with its' traditional bars and restaurants and to the west is the world famous Marbella Club. A little further on is the Puente Romano Hotel and Spa, undoubtedly the most fashionable area of Marbella and here you can chill out and relax or rub shoulders with the rich and famous depending on your mood. Puerto Banús with its glamorous boutiques, superyachts and superb nightlife is a little further on.